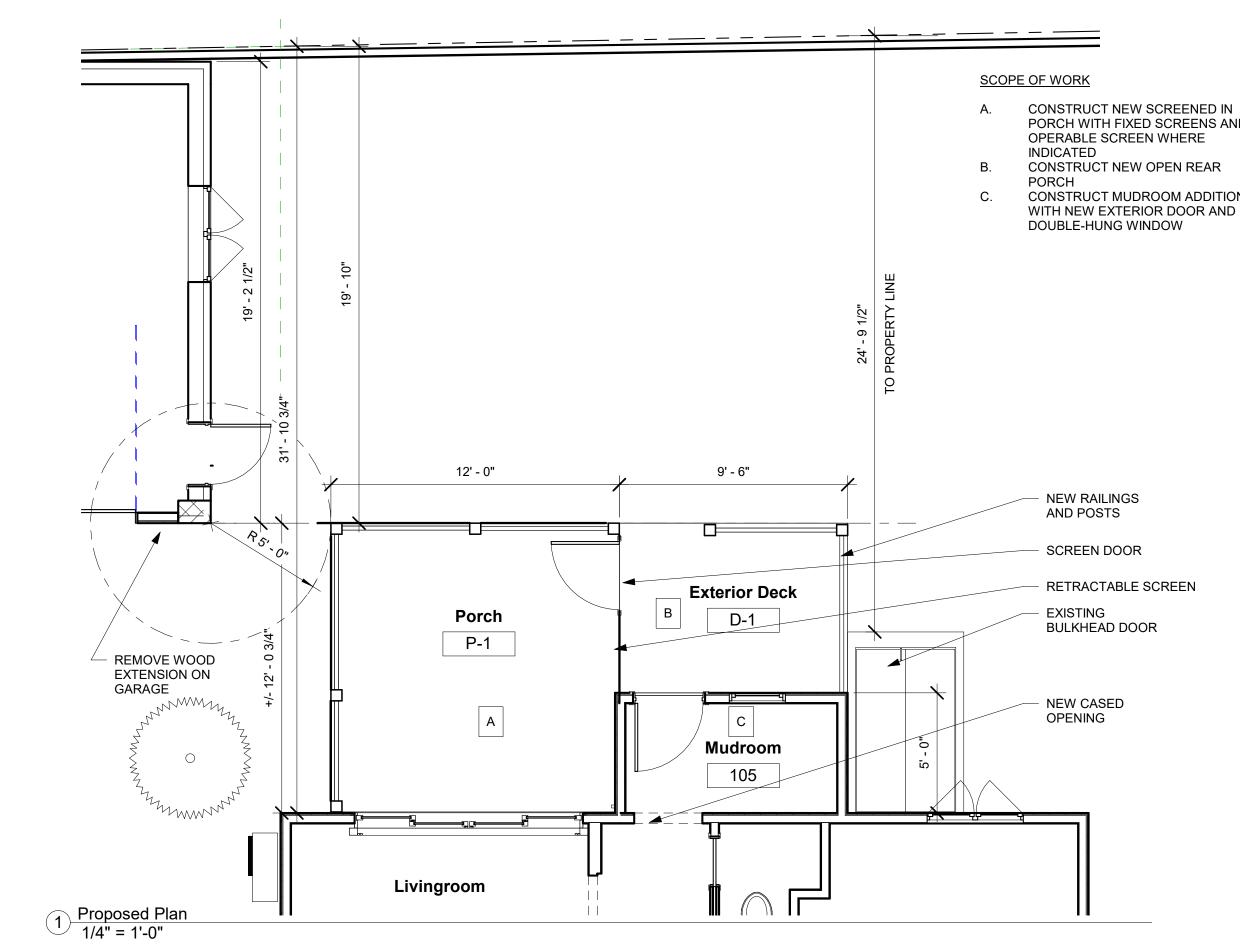

CONSTRUCT NEW SCREENED IN PORCH WITH FIXED SCREENS AND OPERABLE SCREEN WHERE

CONSTRUCT MUDROOM ADDITION

DOUBLE-HUNG WINDOW

RETRACTABLE SCREEN

BULKHEAD DOOR

CUSTOM RESIDENTIAL DESIGN | BUILD

NEW ENGLAND DESIGN + CONSTRUCTION 103 TERRACE STREET BOSTON, MA 02120 617.708.0676 WWW.NEDESIGNBUILD.COM HIC# 167855

**Becker Residence** 

24 Stults Road Belmont, MA 02478

Deck/Mudroom Plan - Porch/

Enlarged Floor

Permit Set

Date 07/01/2021 Scale 1/4" = 1'-0"

A2.1