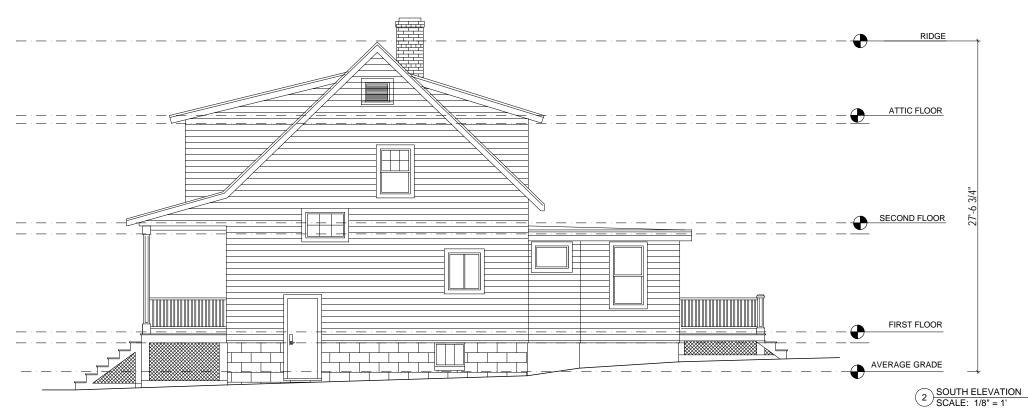

#### The project will not be detrimental to the neighborhood:

The proposed two family use is consistent with the vast majority of properties within the neighborhood. In fact 17 out of 25 homes on the street are already two families - see **neighborhood analysis.** Furthermore, the proposed architectural style of the project – gable front with substantial front porch with second floor living space over the porch – is extremely consistent with the vernacular of the neighborhood - see **photographs**. And the size and scale of the two family home is also appropriate for the neighborhood. We are proposing a modestly sized home – 871 sf one bedroom first floor unit and 1,001 sf two bedroom second floor unit - that would be 2 ½ stories and 25.3' high. The TLA of our proposed project (1,872 sf) would still be below the TLA for the street (2,218 sf) and the proposed number of bedrooms (3) would still be lower than the average number of bedrooms on the street (4) - see neighborhood analysis.