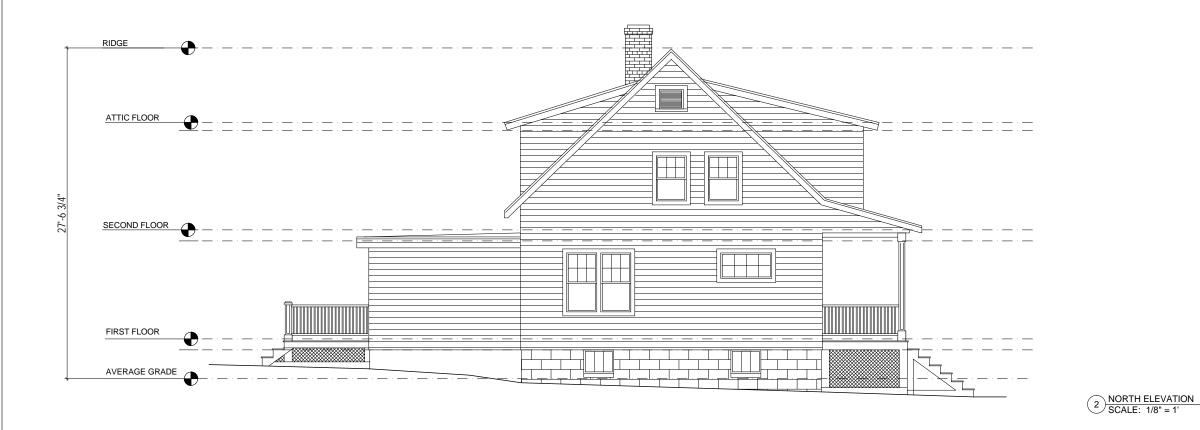

#### The project will not be detrimental to the neighborhood:

The proposed two family use is consistent with the vast majority of properties within the neighborhood. In fact 17 out of 25 homes on the street are already two families - see **neighborhood analysis.** Furthermore, the proposed architectural style of the project – gable front with substantial front porch with second floor living space over the porch – is extremely consistent with the vernacular of the neighborhood - see **photographs**. And the size and scale of the two family home is also appropriate for the neighborhood. We are proposing a modestly sized home – 871 sf one bedroom first floor unit and 1,001 sf two bedroom second floor unit - that would be 2 ½ stories and 25.3' high. The TLA of our proposed project (1,872 sf) would still be below the TLA for the street (2,218 sf) and the proposed number of bedrooms (3) would still be lower than the average number of bedrooms on the street (4) - see neighborhood analysis.