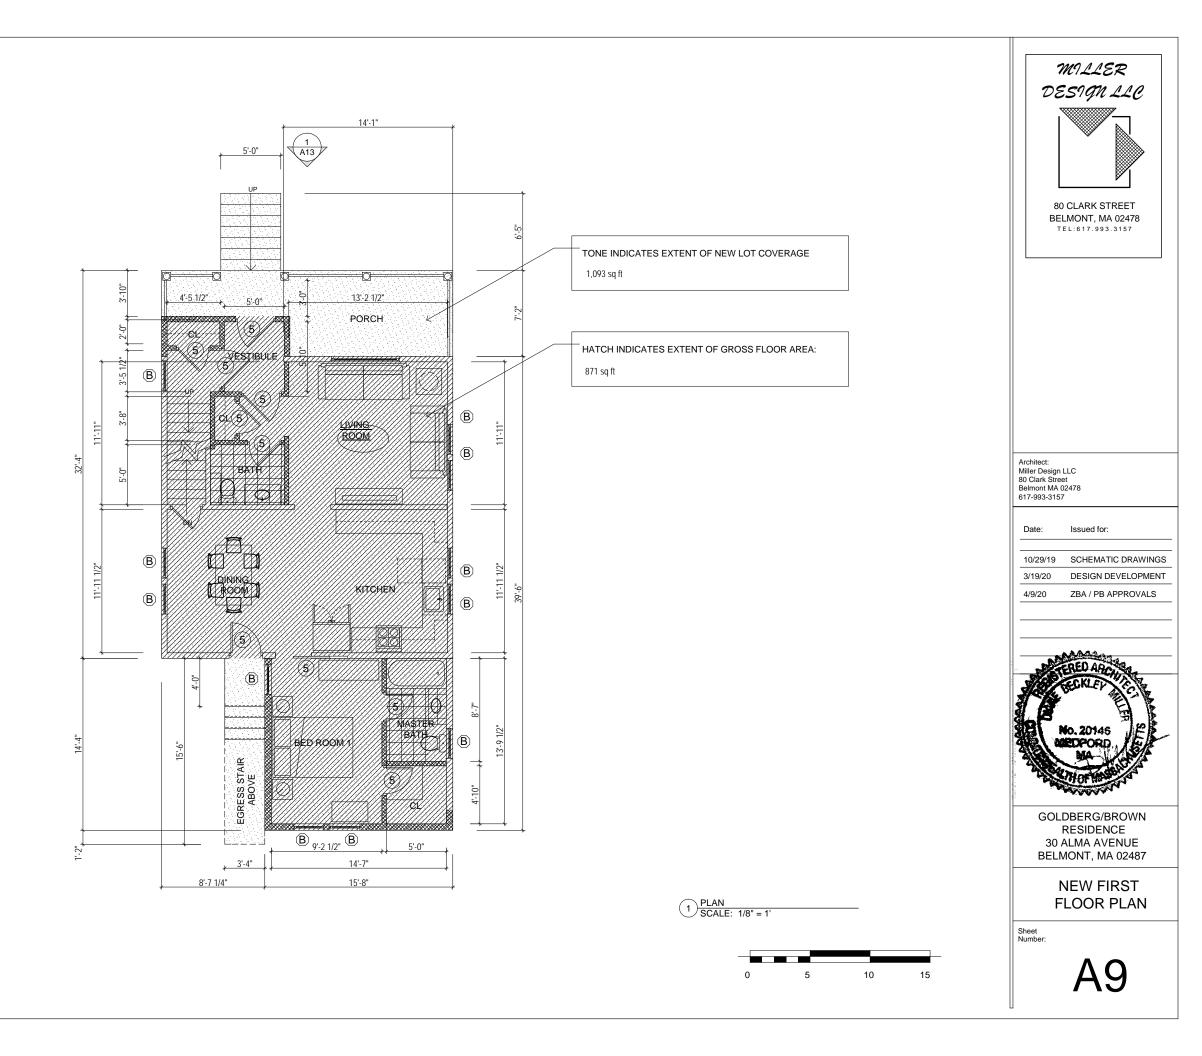

#### The project will not be detrimental to the neighborhood:

The proposed two family use is consistent with the vast majority of properties within the neighborhood. In fact 17 out of 25 homes on the street are already two families - see **neighborhood analysis.** Furthermore, the proposed architectural style of the project – gable front with substantial front porch with second floor living space over the porch – is extremely consistent with the vernacular of the neighborhood - see **photographs**. And the size and scale of the two family home is also appropriate for the neighborhood. We are proposing a modestly sized home – 871 sf one bedroom first floor unit and 1,001 sf two bedroom second floor unit - that would be 2 ½ stories and 25.3' high. The TLA of our proposed project (1,872 sf) would still be below the TLA for the street (2,218 sf) and the proposed number of bedrooms (3) would still be lower than the average number of bedrooms on the street (4) - see neighborhood analysis.