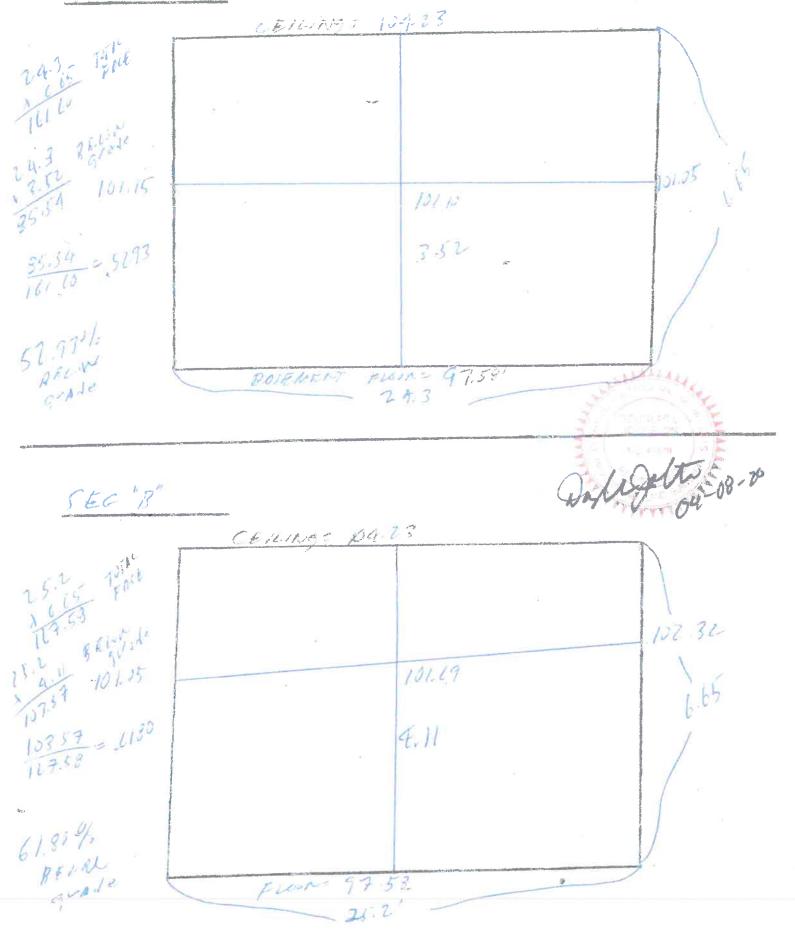

## There is a valid hardship:

Hardship is defined as either an unusual lot shape, severe topography or soil conditions that prohibit by-right development of the site. In our case, the hardship is the unusual lot shape. The property is located in the bend on Alma Ave and so, even though it has the same 50' of frontage and 90' of depth that is consistent throughout most of the

neighborhood, the lot is wedge shaped with the property lines converging toward the back, resulting in a smaller than usual lot size (3,416 sf at Alma Ave vs 4,700 sf average on Alma Street) – *see neighborhood analysis*. Almost all of the other lots on the street are uniform rectangles.