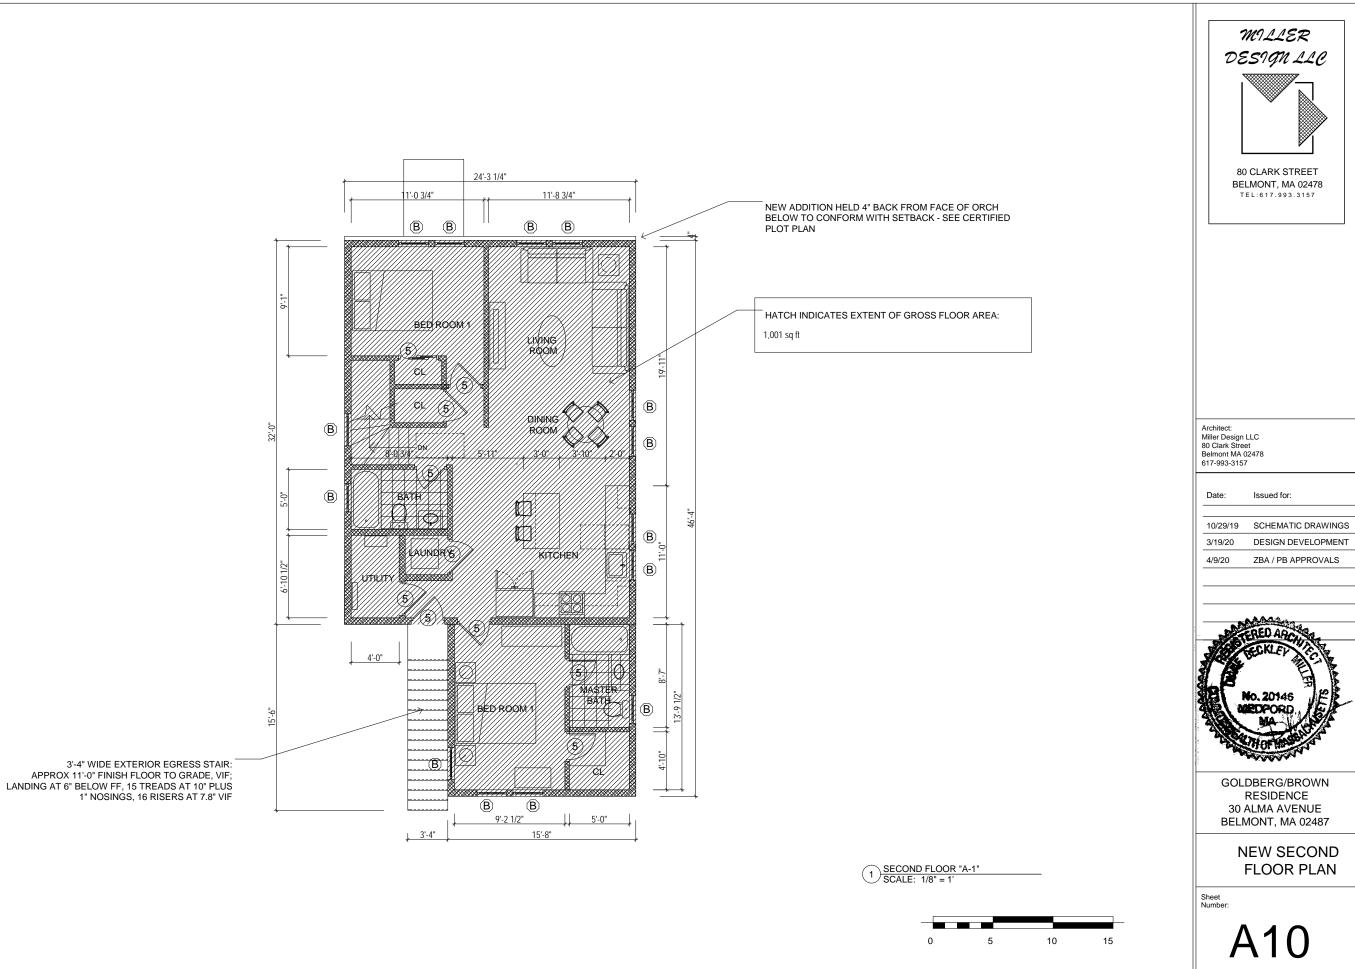

#### The project will not be detrimental to the neighborhood:

The proposed two family use is consistent with the vast majority of properties within the neighborhood. In fact 17 out of 25 homes on the street are already two families - see **neighborhood analysis.** Furthermore, the proposed architectural style of the project – gable front with substantial front porch with second floor living space over the porch – is extremely consistent with the vernacular of the neighborhood - see **photographs**. And the size and scale of the two family home is also appropriate for the neighborhood. We are proposing a modestly sized home – 871 sf one bedroom first floor unit and 1,001 sf two bedroom second floor unit - that would be 2 ½ stories and 25.3' high. The TLA of our proposed project (1,872 sf) would still be below the TLA for the street (2,218 sf) and the proposed number of bedrooms (3) would still be lower than the average number of bedrooms on the street (4) - see neighborhood analysis.