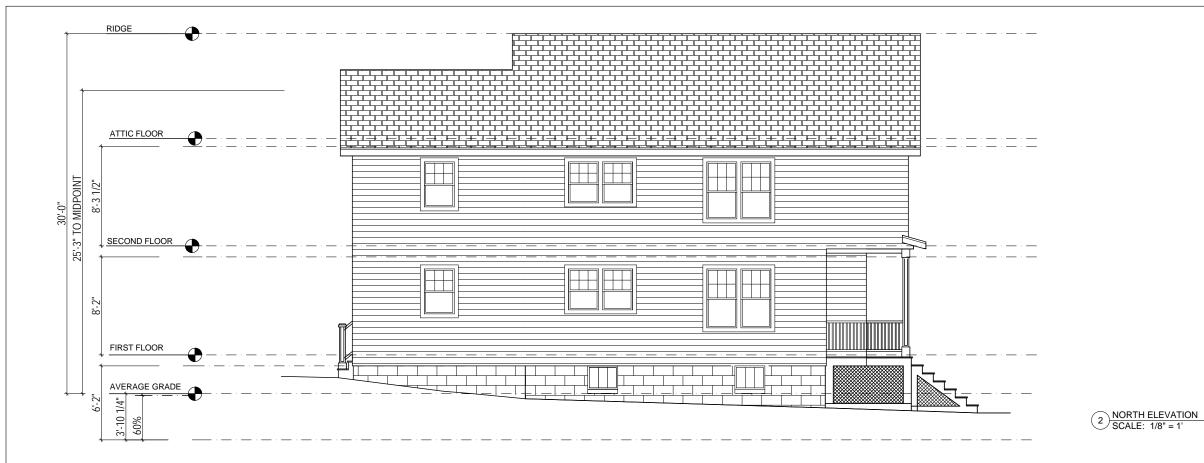

#### The project will not be detrimental to the neighborhood:

The proposed two family use is consistent with the vast majority of properties within the neighborhood. In fact 17 out of 25 homes on the street are already two families - see **neighborhood analysis.** Furthermore, the proposed architectural style of the project – gable front with substantial front porch with second floor living space over the porch – is extremely consistent with the vernacular of the neighborhood - see **photographs**. And the size and scale of the two family home is also appropriate for the neighborhood. We are proposing a modestly sized home – 871 sf one bedroom first floor unit and 1,001 sf two bedroom second floor unit - that would be 2 ½ stories and 25.3' high. The TLA of our proposed project (1,872 sf) would still be below the TLA for the street (2,218 sf) and the proposed number of bedrooms (3) would still be lower than the average number of bedrooms on the street (4) - see neighborhood analysis.