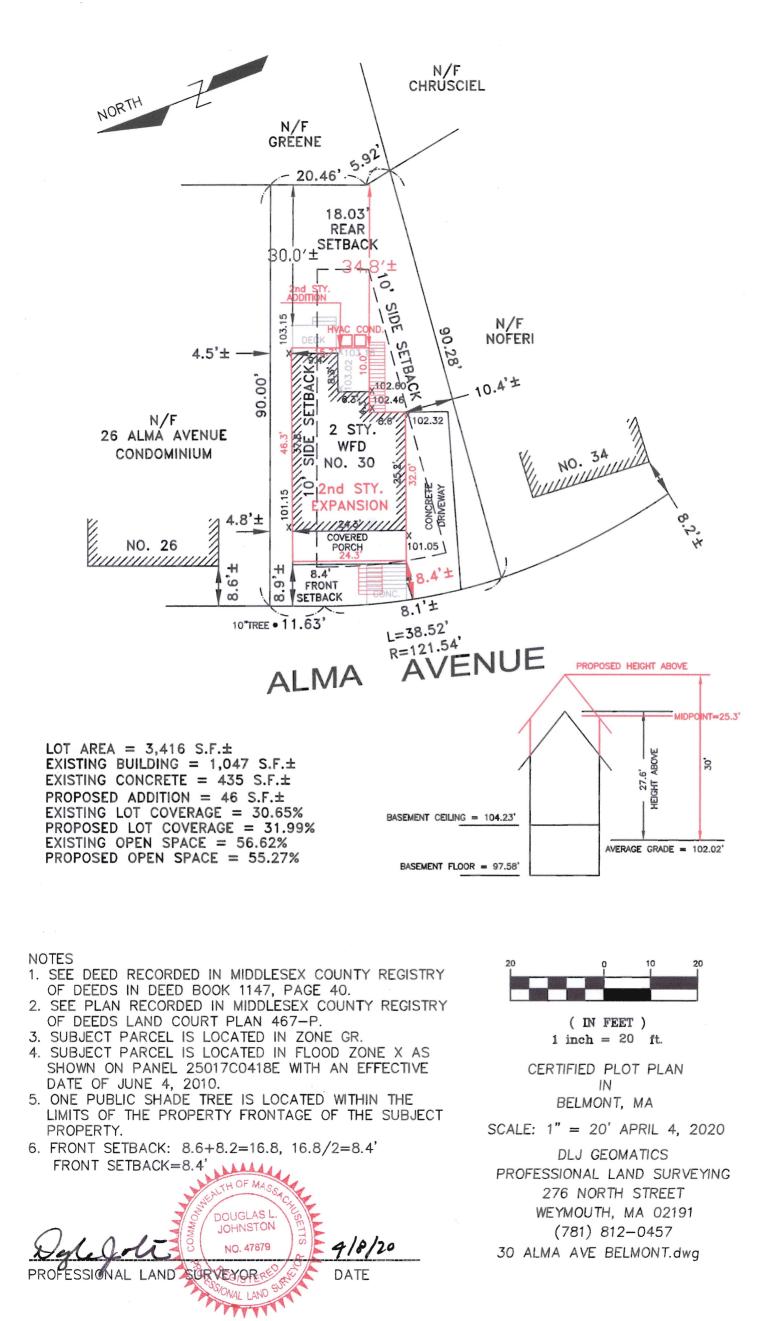

1. The existing and proposed lot area is 3,416 square feet.

2. The proposed lot area for each unit is 1,708 square feet.

You may alter your plans to conform to the current Town of Belmont Zoning By-Law and resubmit a building permit application, or you may request two (2) Variances from the Zoning Board of Appeals and subsequently three (3) Special Permits from the Planning Board for lot coverage, and side and front setbacks. If you choose this option, please contact the Office of Community Development to schedule an appointment with Ara Yogurtian, Assistant Director, at (617) 993-2650 in order to begin the process.

The Belmont zoning ordinance includes a special provision to allow conversion from single to two family homes within the GR district (section 4.2.1 (2)). This provision stipulates a lot size of 5,000 sf and frontage of 50' as the threshold for distinguishing between a special permit from the Planning Board and a variance from the Zoning Board of Appeals. In our case, the 3.416 sf lot triggers a variance from the ZBA as the means to approve this conversion.

neighborhood, the lot is wedge shaped with the property lines converging toward the back, resulting in a smaller than usual lot size (3,416 sf at Alma Ave vs 4,700 sf average on Alma Street) – *see neighborhood analysis*. Almost all of the other lots on the street are uniform rectangles.