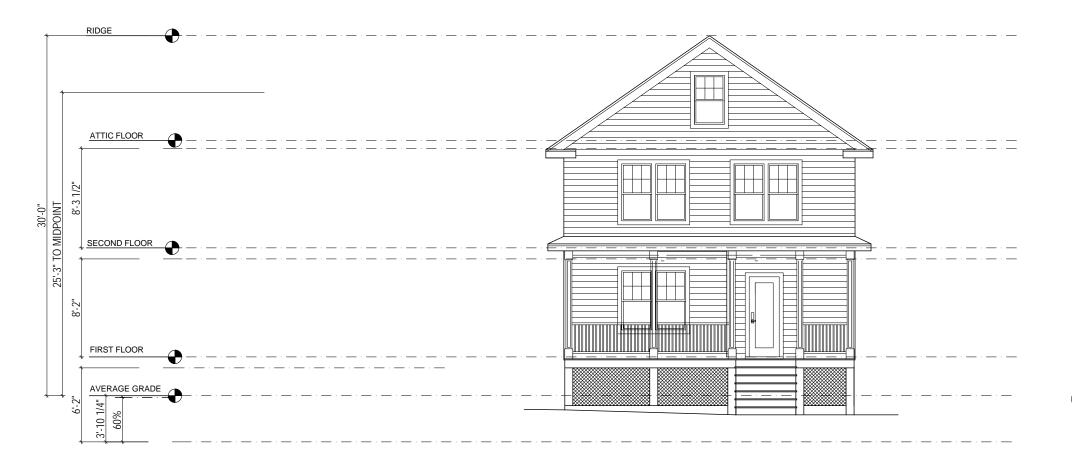

#### The project will not be detrimental to the neighborhood:

The proposed two family use is consistent with the vast majority of properties within the neighborhood. In fact 17 out of 25 homes on the street are already two families - see **neighborhood analysis.** Furthermore, the proposed architectural style of the project – gable front with substantial front porch with second floor living space over the porch – is extremely consistent with the vernacular of the neighborhood - see **photographs**. And the size and scale of the two family home is also appropriate for the neighborhood. We are proposing a modestly sized home – 871 sf one bedroom first floor unit and 1,001 sf two bedroom second floor unit - that would be 2 ½ stories and 25.3' high. The TLA of our proposed project (1,872 sf) would still be below the TLA for the street (2,218 sf) and the proposed number of bedrooms (3) would still be lower than the average number of bedrooms on the street (4) - see neighborhood analysis.