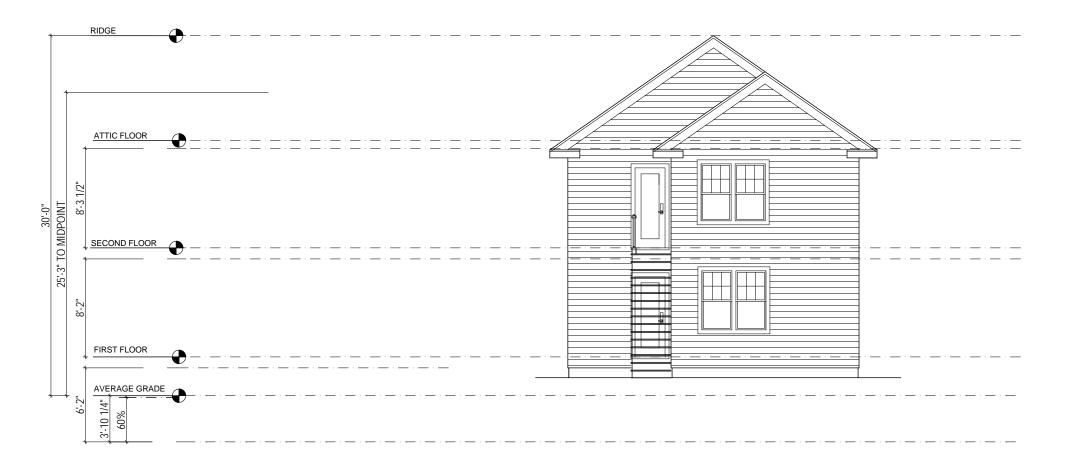

#### The project will not be detrimental to the neighborhood:

The proposed two family use is consistent with the vast majority of properties within the neighborhood. In fact 17 out of 25 homes on the street are already two families - see **neighborhood analysis.** Furthermore, the proposed architectural style of the project – gable front with substantial front porch with second floor living space over the porch – is extremely consistent with the vernacular of the neighborhood - see **photographs**. And the size and scale of the two family home is also appropriate for the neighborhood. We are proposing a modestly sized home – 871 sf one bedroom first floor unit and 1,001 sf two bedroom second floor unit - that would be 2 ½ stories and 25.3' high. The TLA of our proposed project (1,872 sf) would still be below the TLA for the street (2,218 sf) and the proposed number of bedrooms (3) would still be lower than the average number of bedrooms on the street (4) - see neighborhood analysis.