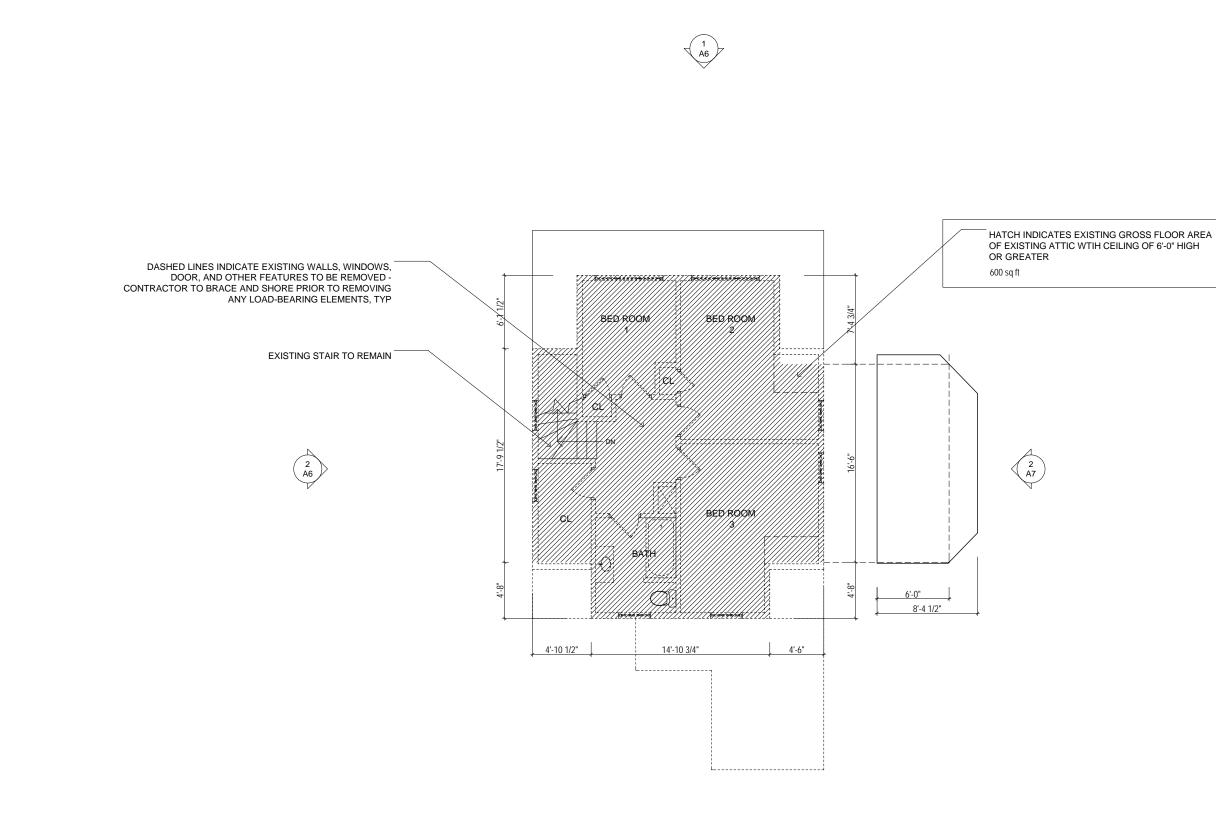

#### The project will not be detrimental to the neighborhood:

The proposed two family use is consistent with the vast majority of properties within the neighborhood. In fact 17 out of 25 homes on the street are already two families - see **neighborhood analysis.** Furthermore, the proposed architectural style of the project – gable front with substantial front porch with second floor living space over the porch – is extremely consistent with the vernacular of the neighborhood - see **photographs**. And the size and scale of the two family home is also appropriate for the neighborhood. We are proposing a modestly sized home – 871 sf one bedroom first floor unit and 1,001 sf two bedroom second floor unit - that would be 2 ½ stories and 25.3' high. The TLA of our proposed project (1,872 sf) would still be below the TLA for the street (2,218 sf) and the proposed number of bedrooms (3) would still be lower than the average number of bedrooms on the street (4) - see neighborhood analysis.