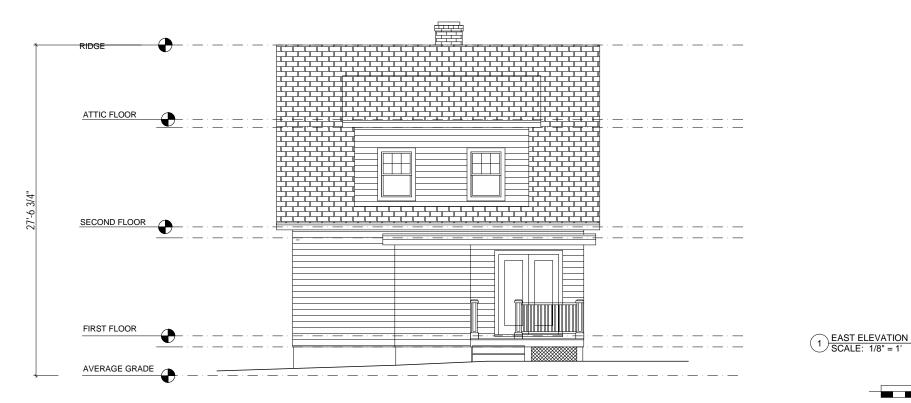

#### The project will not be detrimental to the neighborhood:

The proposed two family use is consistent with the vast majority of properties within the neighborhood. In fact 17 out of 25 homes on the street are already two families - see **neighborhood analysis.** Furthermore, the proposed architectural style of the project – gable front with substantial front porch with second floor living space over the porch – is extremely consistent with the vernacular of the neighborhood - see **photographs**. And the size and scale of the two family home is also appropriate for the neighborhood. We are proposing a modestly sized home – 871 sf one bedroom first floor unit and 1,001 sf two bedroom second floor unit - that would be 2 ½ stories and 25.3' high. The TLA of our proposed project (1,872 sf) would still be below the TLA for the street (2,218 sf) and the proposed number of bedrooms (3) would still be lower than the average number of bedrooms on the street (4) - see neighborhood analysis.