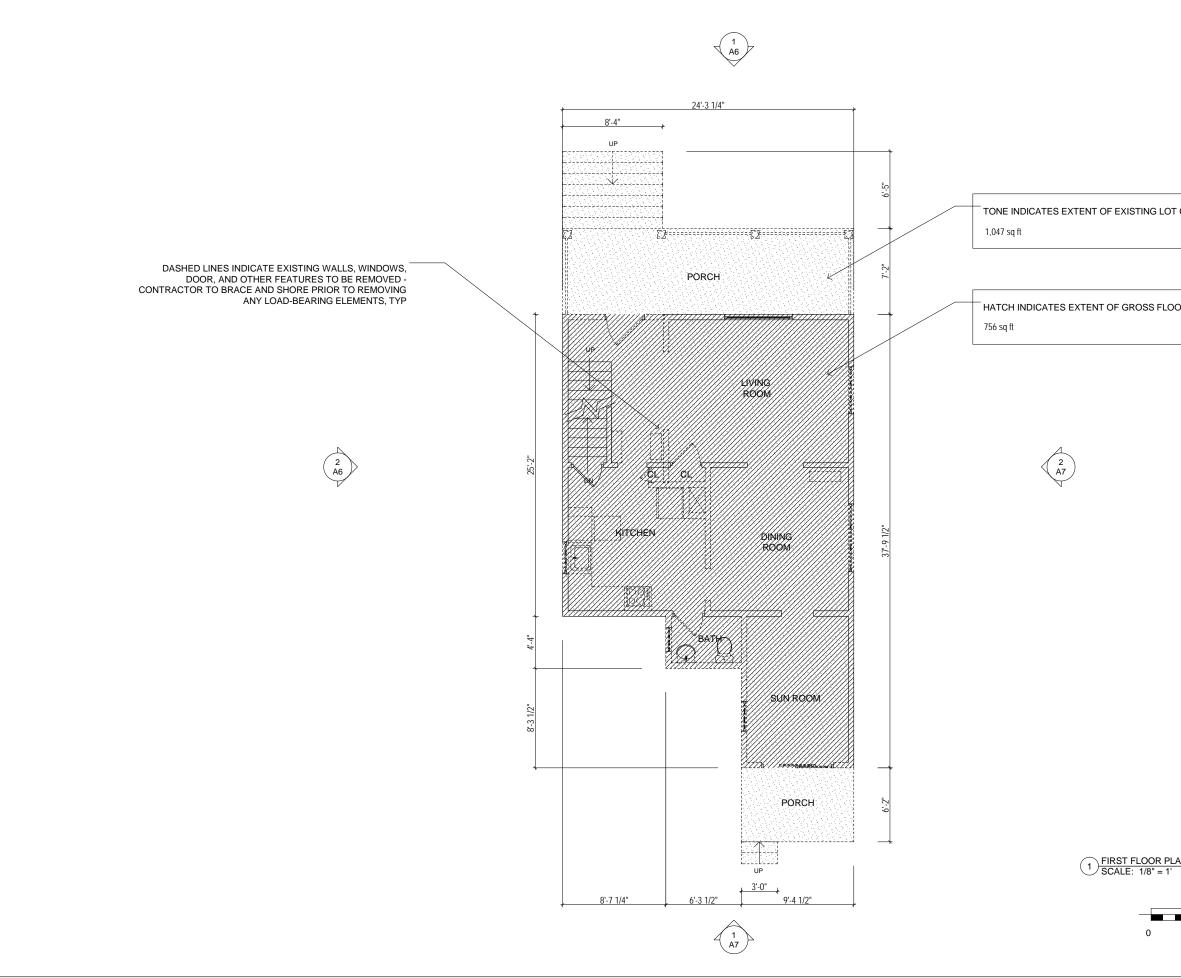

#### The project will not be detrimental to the neighborhood:

The proposed two family use is consistent with the vast majority of properties within the neighborhood. In fact 17 out of 25 homes on the street are already two families - see **neighborhood analysis.** Furthermore, the proposed architectural style of the project – gable front with substantial front porch with second floor living space over the porch – is extremely consistent with the vernacular of the neighborhood - see **photographs**. And the size and scale of the two family home is also appropriate for the neighborhood. We are proposing a modestly sized home – 871 sf one bedroom first floor unit and 1,001 sf two bedroom second floor unit - that would be 2 ½ stories and 25.3' high. The TLA of our proposed project (1,872 sf) would still be below the TLA for the street (2,218 sf) and the proposed number of bedrooms (3) would still be lower than the average number of bedrooms on the street (4) - see neighborhood analysis.