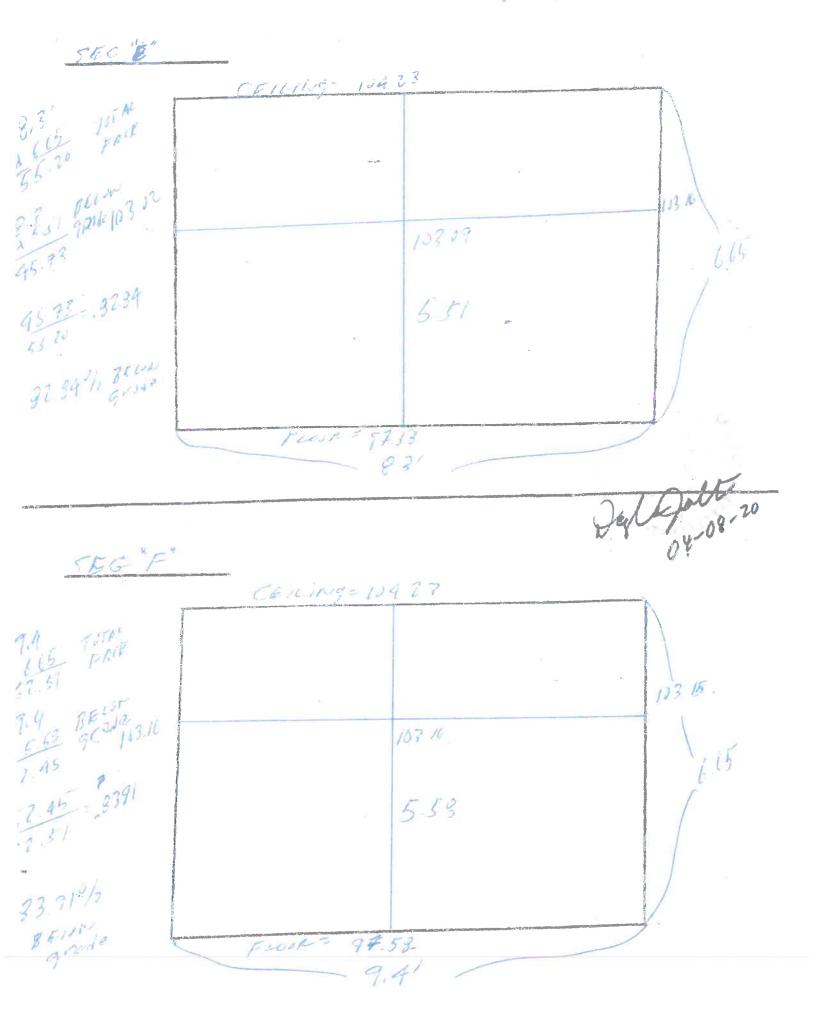

## There is a valid hardship:

Hardship is defined as either an unusual lot shape, severe topography or soil conditions that prohibit by-right development of the site. In our case, the hardship is the unusual lot shape. The property is located in the bend on Alma Ave and so, even though it has the same 50' of frontage and 90' of depth that is consistent throughout most of the

neighborhood, the lot is wedge shaped with the property lines converging toward the back, resulting in a smaller than usual lot size (3,416 sf at Alma Ave vs 4,700 sf average on Alma Street) – *see neighborhood analysis*. Almost all of the other lots on the street are uniform rectangles.