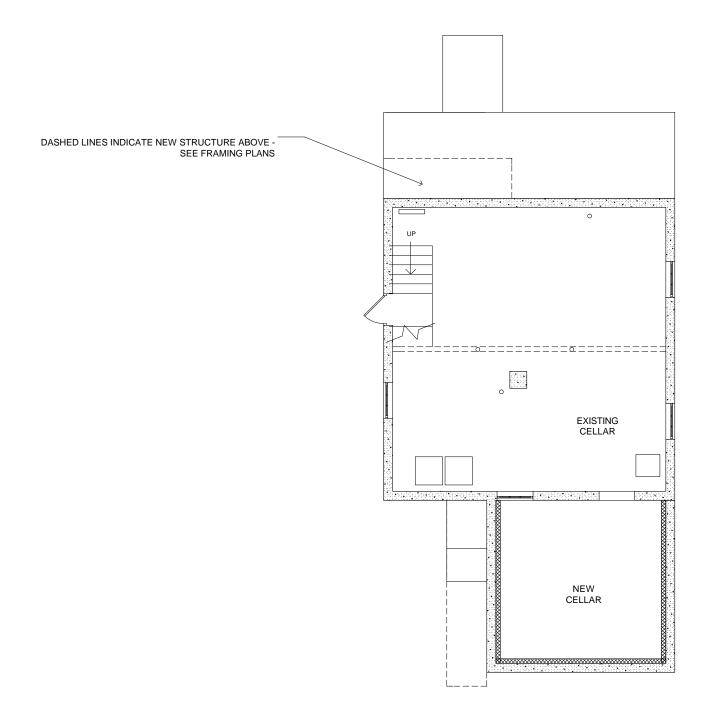

ller Design LLC<br>80 Clark Street<br>Belmont MA 02478<br>617-993-3157<br>Date: Issued for:<br> |
|          | 3/19/20     DESIGN DEVELOPMENT       4/9/20     ZBA / PB APPROVALS                                              |
|          | No. 20146                                                                                                       |
|          | GOLDBERG/BROWN<br>RESIDENCE<br>30 ALMA AVENUE<br>BELMONT, MA 02487                                              |
| AN       | EXISTING FIRST<br>FLOOR PLAN                                                                                    |
| 5 10 15  | Number:                                                                                                         |



1 SECOND FLOOR PLAN SCALE: 1/8" = 1'





























1 SECOND FLOOR "A-1" SCALE: 1/8" = 1'











#### HALF STORY AREA CALCULATIONS:

ALLOWABLE: AREA WITH CEILING HEIGHT OF 5' OR GREATER CAN BE NO MORE THAN 60% OF SECOND FLOOR AREA

SECOND FLOOR AREA = 1001 SF 60% OF 1001 = 600.6 SF MAX ACTUAL: 230 SF, CONFORMING (PROPOSED AREA W/ CEILING HEIGHT OF 5' OR GREATER IS DESIGNATED BY TONE)

HALF STORY PERIMETER CALCULATIONS:

SECOND FLOOR PERIMETER = 141'-2 1/2" LF

ALLOWABLE: MAX 70' - 7 1/4" W/ RAFTER BOTTOMS AT 3' OR GREATER (BASED ON 50% OF 141'-2 1/2" PERIMETER).

ACTUAL: 12'-11" + 12'-11" = 25'-10", CONFORMING

DORMER LENGTH CALCULATIONS:

NOT APPLICABLE