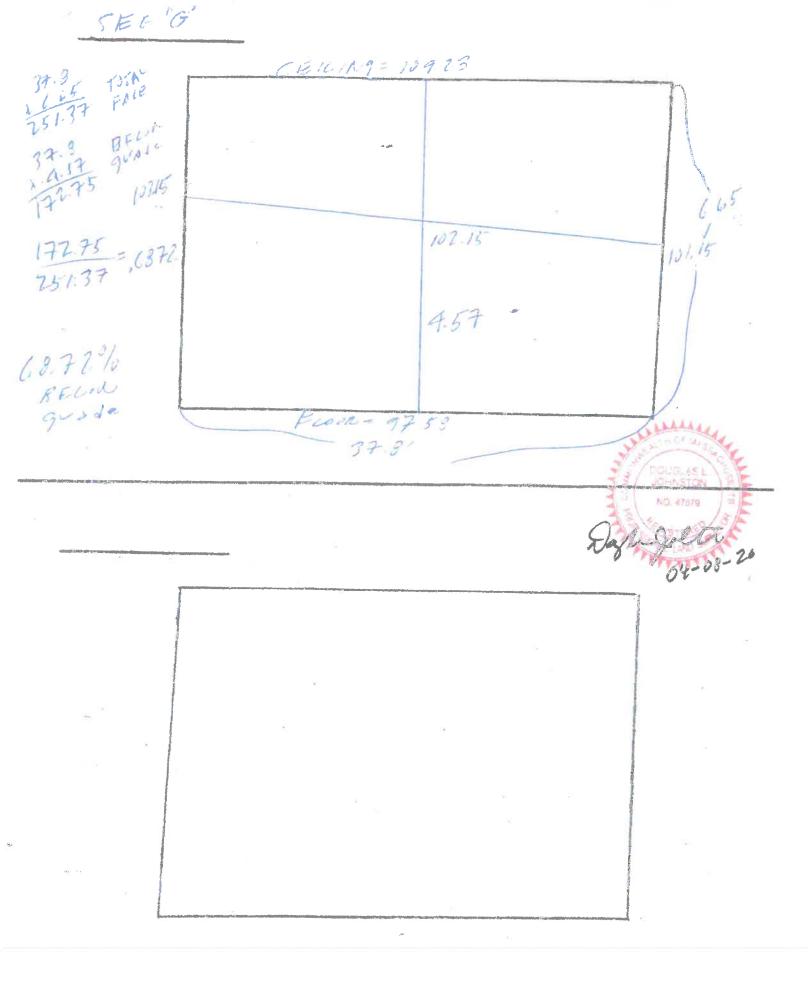

## There is a valid hardship:

Hardship is defined as either an unusual lot shape, severe topography or soil conditions that prohibit by-right development of the site. In our case, the hardship is the unusual lot shape. The property is located in the bend on Alma Ave and so, even though it has the same 50' of frontage and 90' of depth that is consistent throughout most of the

neighborhood, the lot is wedge shaped with the property lines converging toward the back, resulting in a smaller than usual lot size (3,416 sf at Alma Ave vs 4,700 sf average on Alma Street) – *see neighborhood analysis*. Almost all of the other lots on the street are uniform rectangles.