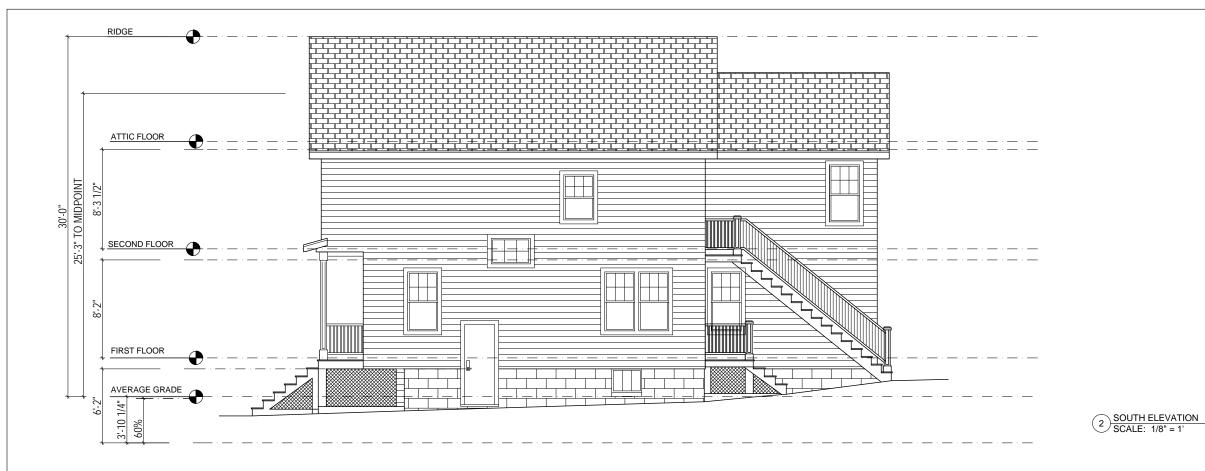

#### The project will not be detrimental to the neighborhood:

The proposed two family use is consistent with the vast majority of properties within the neighborhood. In fact 17 out of 25 homes on the street are already two families - see **neighborhood analysis.** Furthermore, the proposed architectural style of the project – gable front with substantial front porch with second floor living space over the porch – is extremely consistent with the vernacular of the neighborhood - see **photographs**. And the size and scale of the two family home is also appropriate for the neighborhood. We are proposing a modestly sized home – 871 sf one bedroom first floor unit and 1,001 sf two bedroom second floor unit - that would be 2 ½ stories and 25.3' high. The TLA of our proposed project (1,872 sf) would still be below the TLA for the street (2,218 sf) and the proposed number of bedrooms (3) would still be lower than the average number of bedrooms on the street (4) - see neighborhood analysis.