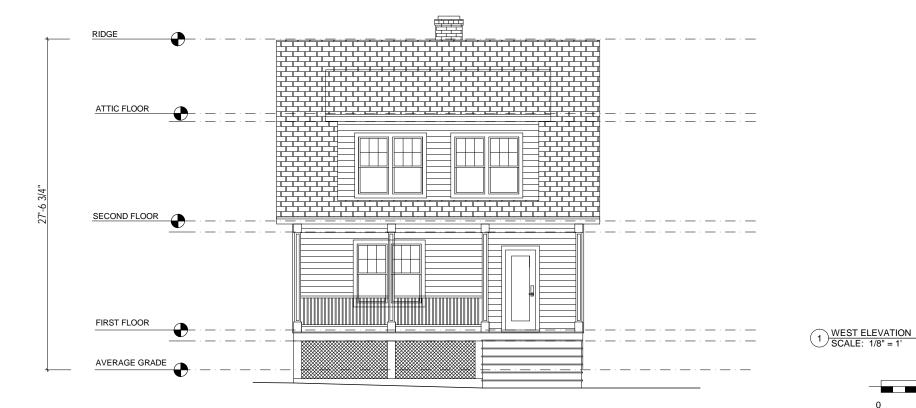

#### The project will not be detrimental to the neighborhood:

The proposed two family use is consistent with the vast majority of properties within the neighborhood. In fact 17 out of 25 homes on the street are already two families - see **neighborhood analysis.** Furthermore, the proposed architectural style of the project – gable front with substantial front porch with second floor living space over the porch – is extremely consistent with the vernacular of the neighborhood - see **photographs**. And the size and scale of the two family home is also appropriate for the neighborhood. We are proposing a modestly sized home – 871 sf one bedroom first floor unit and 1,001 sf two bedroom second floor unit - that would be 2 ½ stories and 25.3' high. The TLA of our proposed project (1,872 sf) would still be below the TLA for the street (2,218 sf) and the proposed number of bedrooms (3) would still be lower than the average number of bedrooms on the street (4) - see neighborhood analysis.