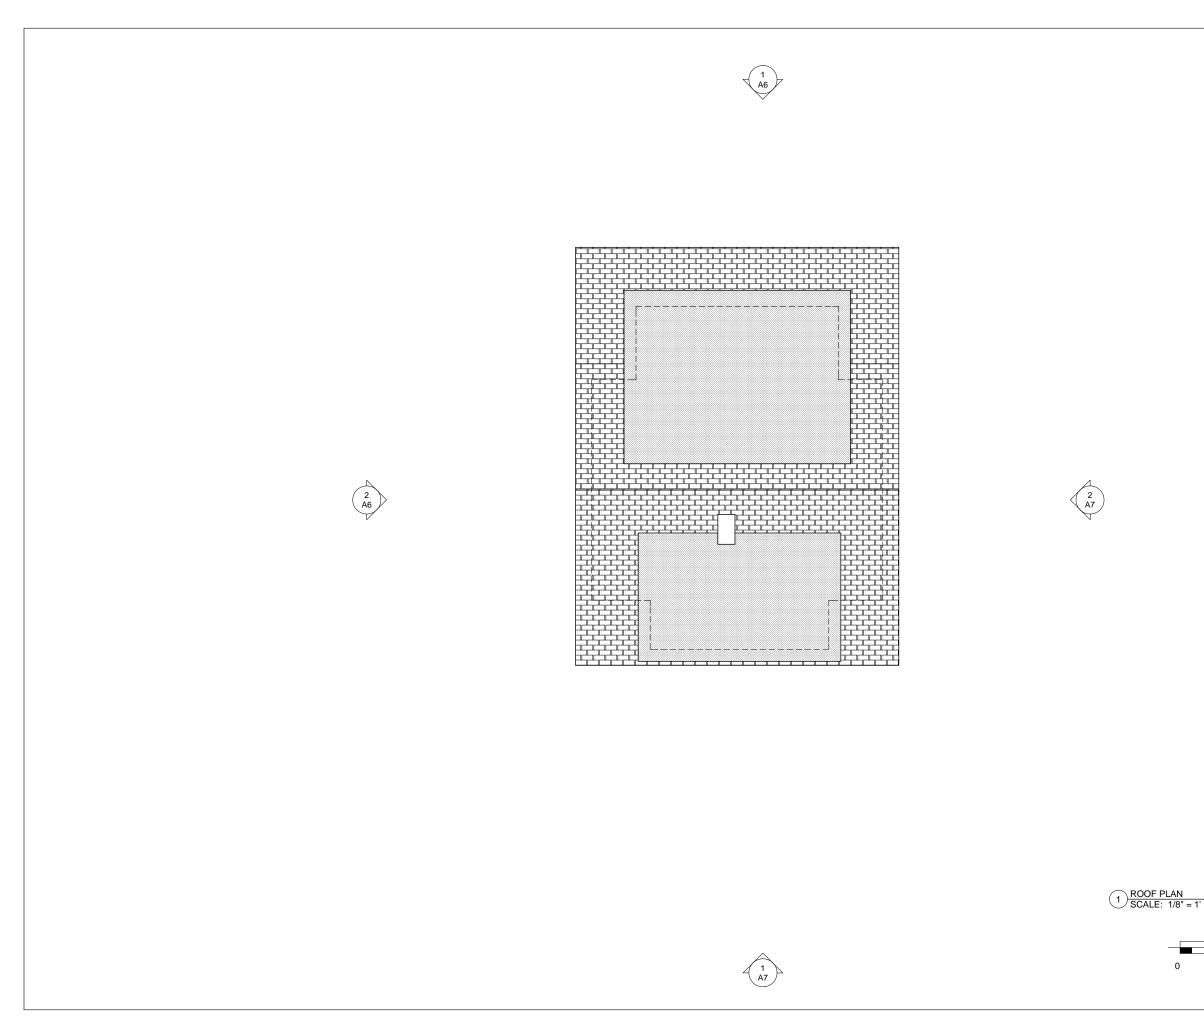

| Architect:<br>Miller Design LLC<br>80 Clark Street<br>Belmont MA 02478<br>617-993-3157<br>Date: Issued for:<br> |
|          | 3/19/20     DESIGN DEVELOPMENT       4/9/20     ZBA / PB APPROVALS                                              |
|          | No. 20146                                                                                                       |
|          | GOLDBERG/BROWN<br>RESIDENCE<br>30 ALMA AVENUE<br>BELMONT, MA 02487                                              |
| AN       | EXISTING FIRST<br>FLOOR PLAN                                                                                    |
| 5 10 15  | Number:                                                                                                         |



1 SECOND FLOOR PLAN SCALE: 1/8" = 1'





























1 SECOND FLOOR "A-1" SCALE: 1/8" = 1'











#### HALF STORY AREA CALCULATIONS:

ALLOWABLE: AREA WITH CEILING HEIGHT OF 5' OR GREATER CAN BE NO MORE THAN 60% OF SECOND FLOOR AREA

SECOND FLOOR AREA = 1001 SF 60% OF 1001 = 600.6 SF MAX ACTUAL: 230 SF, CONFORMING (PROPOSED AREA W/ CEILING HEIGHT OF 5' OR GREATER IS DESIGNATED BY TONE)

HALF STORY PERIMETER CALCULATIONS:

SECOND FLOOR PERIMETER = 141'-2 1/2" LF

ALLOWABLE: MAX 70' - 7 1/4" W/ RAFTER BOTTOMS AT 3' OR GREATER (BASED ON 50% OF 141'-2 1/2" PERIMETER).

ACTUAL: 12'-11" + 12'-11" = 25'-10", CONFORMING

DORMER LENGTH CALCULATIONS:

NOT APPLICABLE