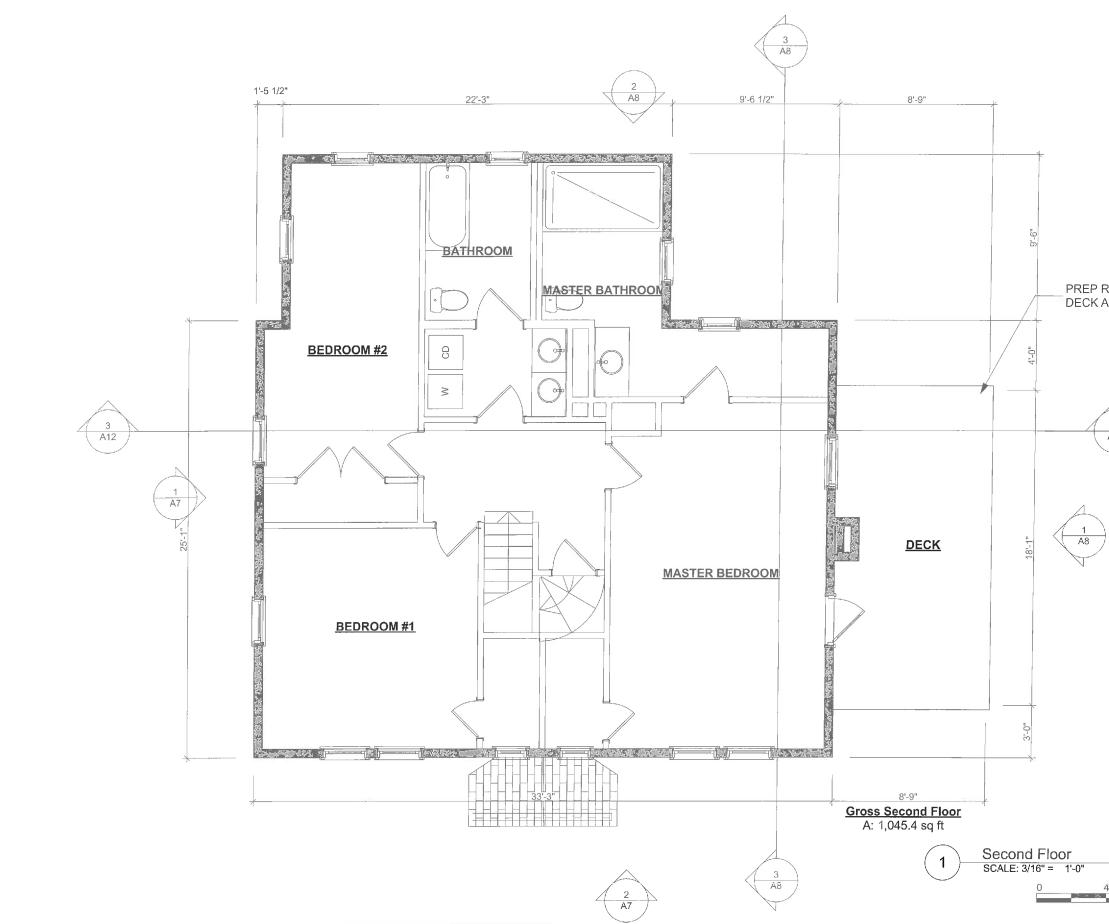

# NOTES

| HALF STORY/DORMER CALCULATION             |            |
|-------------------------------------------|------------|
| SECOND FLOOR (EXIST)                      | 1,045 SF   |
| PROPOSED HALF STORY OVER 5'-0"            | 620 SF     |
| 1,045 SF X 60% = 627 SF ALLOWED > 620 SF  | COMPLIES   |
| PERIMETER DORMER CALCULATION              |            |
| SECOND FLOOR                              | 135'-8"    |
| DISTANCE WITH RAFTERS AT 3'-0" OR GREATER | 63'-11"    |
| 135'-8" X 50% = 67'-10" ALLOWED > 63'-11" | COMPLIES   |
| DORMER LENGTH CALCULATION                 |            |
| EXISTING ROOF LINE                        | 33'-3"     |
| SOUTH DORMER (PROPOSED)                   | 22'-3"     |
| 2 NORTH DORMERS @ 4'-2" (PROPOSED)        | 8'-4"      |
| 33'-3" X 75% = 24'-11" MAXIMUM            | [COMPLIES] |
| GROSS AREA CALCULATIONS                   |            |
| CELLAR FLOOR AREA                         | 0 SF       |
| FIRST FLOOR AREA                          | 1,205 SF   |
| SECOND FLOOR AREA                         | 1,045 SF   |
| HALF STORY GROSS (ABOVE 6'-0")            | 163 SF     |
| TOTAL EXISTING GROSS AREA=                | 2,413 SF   |
| ADDITIONAL HALF STORY GROSS AREA=         | 368 SF     |
|                                           | [COMPLIES] |

PROJECT INFORMATION: PER ZONING AMENDMENTS DATED 11/13/2018 BELMONT ZONING DISTRICT SR-C:

FRONT YARD SETBACK: 23'-7" (UNCHANGED CONFORMING) REAR YARD SETBACK: 23'-7" (UNCHANGED CONFORMING) SIDE YARD SETBACK: 8'-6" (EXISTING UNCHANGED - NONCONFORMING) SIDE YARD SETBACK: 8'-9" (EXISTING UNCHANGED - NONCONFORMING) FRONTAGE: 62'-1" (EXISTING UNCHANGED - NONCONFORMING) LOT AREA: 5,332 SF (EXISTING UNCHANGED - NONCONFORMING) MAX HEIGHT: 29'-9"/2.5 STORIES (UNCHANGED CONFORMING) CELLAR CALCULATION: 60.33% ([UNCHANGED CONFORMING]) LOT COVERAGE (MAX): 27.1% (EXISTING UNCHANGED - NONCONFORMING) OPEN AREA (MIN): 62.1% (UNCHANGED CONFORMING)