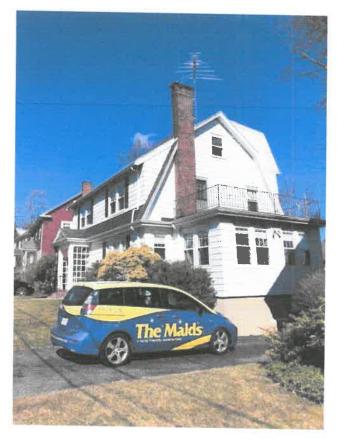

#### 15 Essex Road

## 65 Oakley Road

NEIGHBOR (rear shed dormer & side porch)

NEIGHBOR (front dormer) We, the neighbors of Rob and Elif Ciamarra of 41 Old Middlesex Road, Belmont MA have reviewed their plans to add a dormered half-story addition and side porch railings on the existing roof deck at the above mentioned address. Furthermore, we support their petition for a special permit allowing them to proceed with this addition.