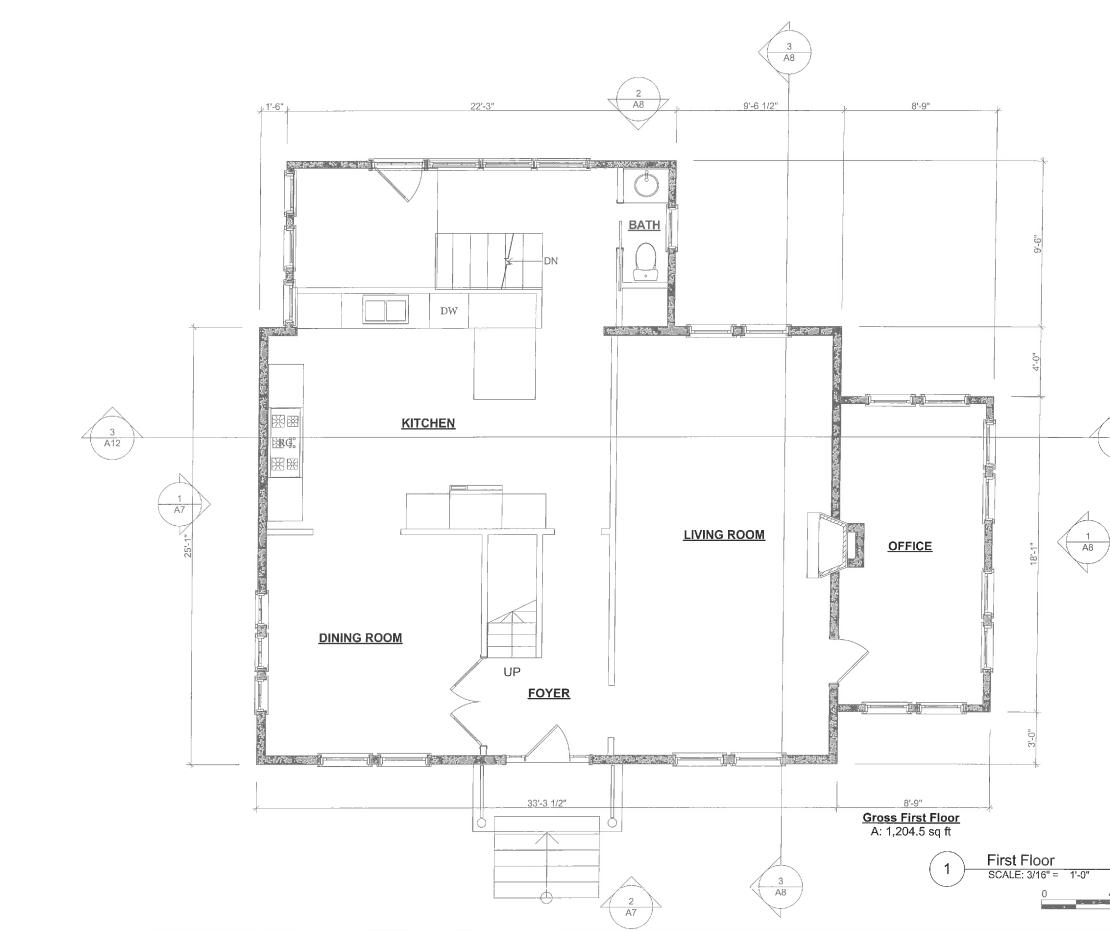

#### Zoning Compliance Check List (Registered Land Surveyor)

Property Address: 43 Old Middlesex Road

Surveyor Signature and Stamp:

Jont & Parts

Date: 3/4/20

| Lot Area         | REQUIRED            | EXISTING | PROPOSED                |
|------------------|---------------------|----------|-------------------------|
| LULAIEa          | 9,000SF             | 5,332sf  | 5,332sf                 |
| Lot Frontage     | 75.0'               | 62.05'   | 62.05'                  |
| Floor Area Ratio |                     |          | (see<br>architecturals) |
| Lot Coverage     | 25.0%               | 27.1%    | 27.1%                   |
| Open Space       | 50.0%               | 62.1%    | 62.1%                   |
| Front Setback    | 22.73'              | 23.6'    | 23.6'                   |
| Side Setback     | 10.0'               | 8.5'     | 8.5'                    |
| Side Setback     | 10.0'               | 8.6'     | 8.6'                    |
| Rear Setback     | 30.0'               | 29.9'    | 29.9'                   |
| Building Height  | 34'                 | 25.38'   | 26.31'                  |
| Stories          | 2.5                 | 2        | 2.5                     |
| 2 Story          | 045=.59 (.60 ALLOWE | ED)      | <u>_ l</u>              |

# NOTES

| HALF STORY/DORMER CALCULATION             |            |
|-------------------------------------------|------------|
| SECOND FLOOR (EXIST)                      | 1,045 SF   |
| PROPOSED HALF STORY OVER 5'-0"            | 620 SF     |
| 1,045 SF X 60% = 627 SF ALLOWED > 620 SF  | COMPLIES   |
| PERIMETER DORMER CALCULATION              |            |
| SECOND FLOOR                              | 135'-8"    |
| DISTANCE WITH RAFTERS AT 3'-0" OR GREATER | 63'-11"    |
| 135'-8" X 50% = 67'-10" ALLOWED > 63'-11" | COMPLIES   |
| DORMER LENGTH CALCULATION                 |            |
| EXISTING ROOF LINE                        | 33'-3"     |
| SOUTH DORMER (PROPOSED)                   | 22'-3"     |
| 2 NORTH DORMERS @ 4'-2" (PROPOSED)        | 8'-4"      |
| 33'-3" X 75% = 24'-11" MAXIMUM            | [COMPLIES] |
| GROSS AREA CALCULATIONS                   |            |
| CELLAR FLOOR AREA                         | 0 SF       |
| FIRST FLOOR AREA                          | 1,205 SF   |
| SECOND FLOOR AREA                         | 1,045 SF   |
| HALF STORY GROSS (ABOVE 6'-0")            | 163 SF     |
| TOTAL EXISTING GROSS AREA=                | 2,413 SF   |
| ADDITIONAL HALF STORY GROSS AREA=         | 368 SF     |
|                                           | [COMPLIES] |

PROJECT INFORMATION: PER ZONING AMENDMENTS DATED 11/13/2018 BELMONT ZONING DISTRICT SR-C:

FRONT YARD SETBACK: 23'-7" (UNCHANGED CONFORMING) REAR YARD SETBACK: 23'-7" (UNCHANGED CONFORMING) SIDE YARD SETBACK: 8'-6" (EXISTING UNCHANGED - NONCONFORMING) SIDE YARD SETBACK: 8'-9" (EXISTING UNCHANGED - NONCONFORMING) FRONTAGE: 62'-1" (EXISTING UNCHANGED - NONCONFORMING) LOT AREA: 5,332 SF (EXISTING UNCHANGED - NONCONFORMING) MAX HEIGHT: 29'-9"/2.5 STORIES (UNCHANGED CONFORMING) CELLAR CALCULATION: 60.33% ([UNCHANGED CONFORMING]) LOT COVERAGE (MAX): 27.1% (EXISTING UNCHANGED - NONCONFORMING) OPEN AREA (MIN): 62.1% (UNCHANGED CONFORMING)