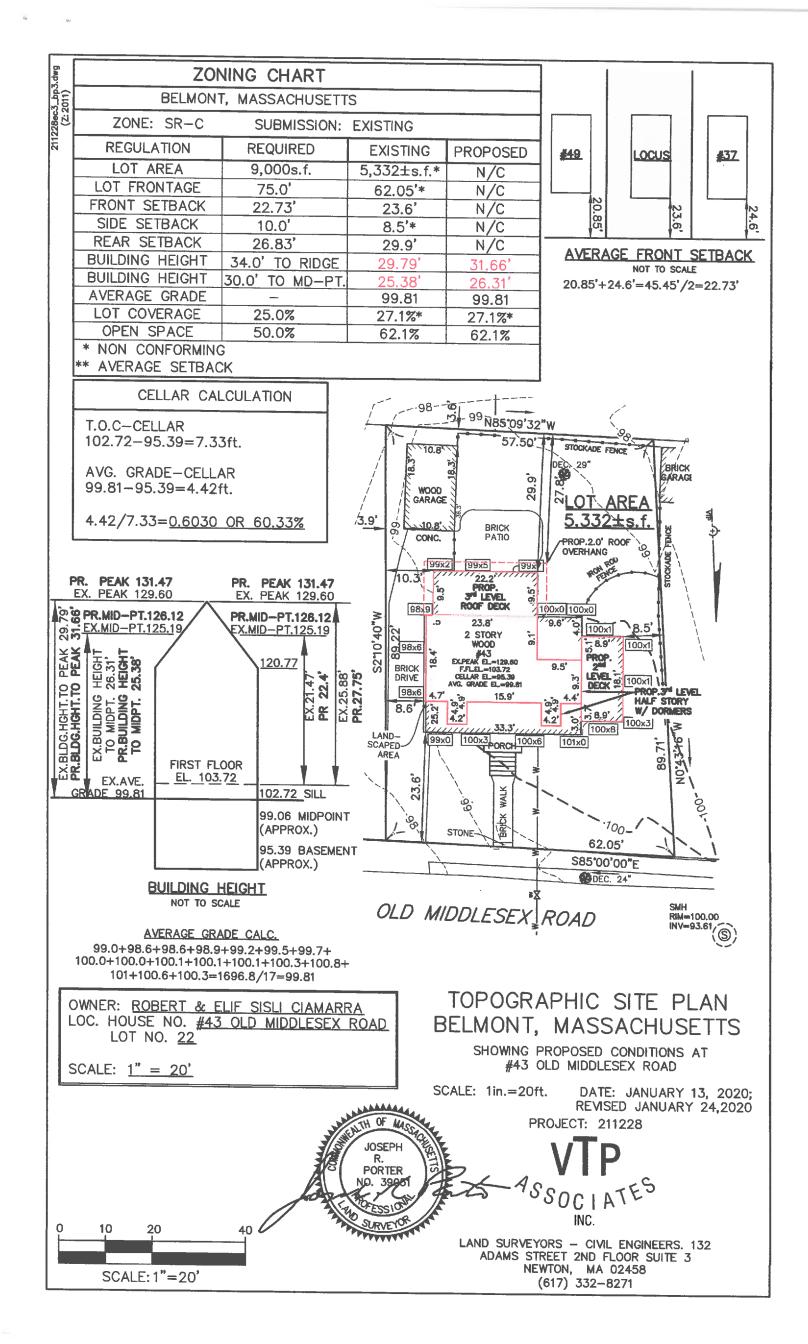

#### Zoning Compliance Check List (Registered Land Surveyor)

Property Address: 43 Old Middlesex Road

Surveyor Signature and Stamp:

Jont & Parts

Date: 3/4/20

| Lot Area         | REQUIRED            | EXISTING | PROPOSED                |
|------------------|---------------------|----------|-------------------------|
| LULAIEa          | 9,000SF             | 5,332sf  | 5,332sf                 |
| Lot Frontage     | 75.0'               | 62.05'   | 62.05'                  |
| Floor Area Ratio |                     |          | (see<br>architecturals) |
| Lot Coverage     | 25.0%               | 27.1%    | 27.1%                   |
| Open Space       | 50.0%               | 62.1%    | 62.1%                   |
| Front Setback    | 22.73'              | 23.6'    | 23.6'                   |
| Side Setback     | 10.0'               | 8.5'     | 8.5'                    |
| Side Setback     | 10.0'               | 8.6'     | 8.6'                    |
| Rear Setback     | 30.0'               | 29.9'    | 29.9'                   |
| Building Height  | 34'                 | 25.38'   | 26.31'                  |
| Stories          | 2.5                 | 2        | 2.5                     |
| 2 Story          | 045=.59 (.60 ALLOWE | ED)      | <u>_ l</u>              |

# NOTES

| HALF STORY/DORMER CALCULATION             |            |
|-------------------------------------------|------------|
| SECOND FLOOR (EXIST)                      | 1,045 SF   |
| PROPOSED HALF STORY OVER 5'-0"            | 620 SF     |
| 1,045 SF X 60% = 627 SF ALLOWED > 620 SF  | COMPLIES   |
| PERIMETER DORMER CALCULATION              |            |
| SECOND FLOOR                              | 135'-8"    |
| DISTANCE WITH RAFTERS AT 3'-0" OR GREATER | 63'-11"    |
| 135'-8" X 50% = 67'-10" ALLOWED > 63'-11" | COMPLIES   |
| DORMER LENGTH CALCULATION                 |            |
| EXISTING ROOF LINE                        | 33'-3"     |
| SOUTH DORMER (PROPOSED)                   | 22'-3"     |
| 2 NORTH DORMERS @ 4'-2" (PROPOSED)        | 8'-4"      |
| 33'-3" X 75% = 24'-11" MAXIMUM            | [COMPLIES] |
| GROSS AREA CALCULATIONS                   |            |
| CELLAR FLOOR AREA                         | 0 SF       |
| FIRST FLOOR AREA                          | 1,205 SF   |
| SECOND FLOOR AREA                         | 1,045 SF   |
| HALF STORY GROSS (ABOVE 6'-0")            | 163 SF     |
| TOTAL EXISTING GROSS AREA=                | 2,413 SF   |
| ADDITIONAL HALF STORY GROSS AREA=         | 368 SF     |
|                                           | [COMPLIES] |

PROJECT INFORMATION: PER ZONING AMENDMENTS DATED 11/13/2018 BELMONT ZONING DISTRICT SR-C:

FRONT YARD SETBACK: 23'-7" (UNCHANGED CONFORMING) REAR YARD SETBACK: 23'-7" (UNCHANGED CONFORMING) SIDE YARD SETBACK: 8'-6" (EXISTING UNCHANGED - NONCONFORMING) SIDE YARD SETBACK: 8'-9" (EXISTING UNCHANGED - NONCONFORMING) FRONTAGE: 62'-1" (EXISTING UNCHANGED - NONCONFORMING) LOT AREA: 5,332 SF (EXISTING UNCHANGED - NONCONFORMING) MAX HEIGHT: 29'-9"/2.5 STORIES (UNCHANGED CONFORMING) CELLAR CALCULATION: 60.33% ([UNCHANGED CONFORMING]) LOT COVERAGE (MAX): 27.1% (EXISTING UNCHANGED - NONCONFORMING) OPEN AREA (MIN): 62.1% (UNCHANGED CONFORMING)