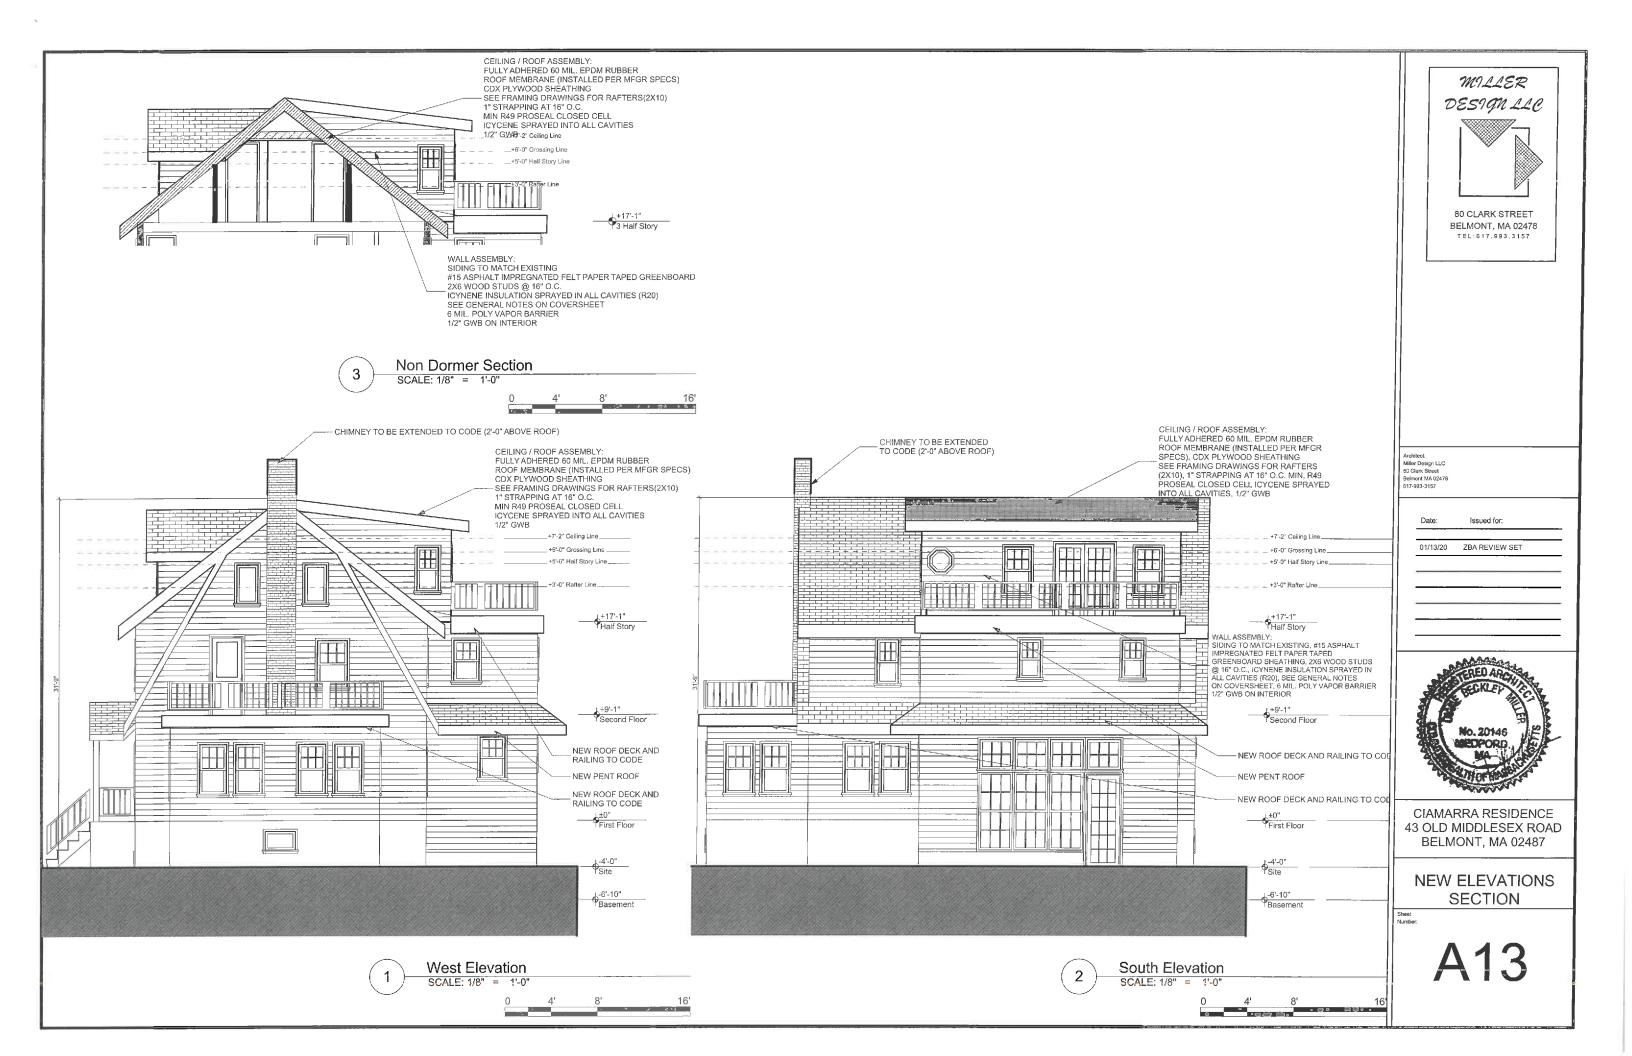

| DRAV | VING LIST               | 1 | 1 |
|------|-------------------------|---|---|
| A1   | COVER SHEET             |   |   |
| A2   | BASEMENT PLAN           |   |   |
| A3   | FIRST FLOOR PLAN        |   |   |
| A4   | SECOND FLOOR PLAN       |   |   |
| A5   | ATTIC DEMO PLAN         |   |   |
| A6   | ROOF DEMO PLAN          |   |   |
| A7   | DEMO ELEVATIONS         |   |   |
| A8   | DEMO ELEVATIONS SECTION |   |   |
| A9   | NEW SECOND FLOOR        |   |   |
| A10  | NEW HALF STORY          |   |   |
| A11  | NEW ROOF PLAN           |   |   |
| 412  | NEW ELEVATIONS          |   |   |
| 413  | NEW ELEVATIONS SECTION  |   |   |
| 414  | STRUCTURAL SECTION      |   |   |
|      |                         |   |   |

PROJECT INFORMATION: PER ZONING AMENDMENTS DATED 11/13/2018 BELMONT ZONING DISTRICT SR-C:

FRONT YARD SETBACK: 23'-7" (UNCHANGED CONFORMING) REAR YARD SETBACK: 23'-7" (UNCHANGED CONFORMING) SIDE YARD SETBACK: 8'-6" (EXISTING UNCHANGED - NONCONFORMING) SIDE YARD SETBACK: 8'-9" (EXISTING UNCHANGED - NONCONFORMING) FRONTAGE: 62'-1" (EXISTING UNCHANGED - NONCONFORMING) LOT AREA: 5,332 SF (EXISTING UNCHANGED - NONCONFORMING) MAX HEIGHT: 29'-9"/2.5 STORIES (UNCHANGED CONFORMING) CELLAR CALCULATION: 60.33% ([UNCHANGED CONFORMING]) LOT COVERAGE (MAX): 27.1% (EXISTING UNCHANGED - NONCONFORMING) OPEN AREA (MIN): 62.1% (UNCHANGED CONFORMING)