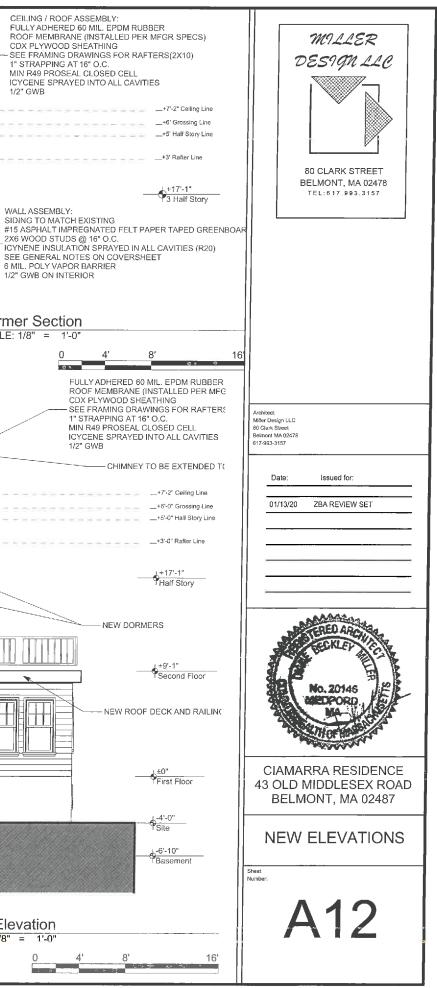

| DRAV | VING LIST               | 1 | 1 |
|------|-------------------------|---|---|
| A1   | COVER SHEET             |   |   |
| A2   | BASEMENT PLAN           |   |   |
| A3   | FIRST FLOOR PLAN        |   |   |
| A4   | SECOND FLOOR PLAN       |   |   |
| A5   | ATTIC DEMO PLAN         |   |   |
| A6   | ROOF DEMO PLAN          |   |   |
| A7   | DEMO ELEVATIONS         |   |   |
| A8   | DEMO ELEVATIONS SECTION |   |   |
| A9   | NEW SECOND FLOOR        |   |   |
| A10  | NEW HALF STORY          |   |   |
| A11  | NEW ROOF PLAN           |   |   |
| 412  | NEW ELEVATIONS          |   |   |
| 413  | NEW ELEVATIONS SECTION  |   |   |
| 414  | STRUCTURAL SECTION      |   |   |
|      |                         |   |   |

PROJECT INFORMATION: PER ZONING AMENDMENTS DATED 11/13/2018 BELMONT ZONING DISTRICT SR-C:

FRONT YARD SETBACK: 23'-7" (UNCHANGED CONFORMING) REAR YARD SETBACK: 23'-7" (UNCHANGED CONFORMING) SIDE YARD SETBACK: 8'-6" (EXISTING UNCHANGED - NONCONFORMING) SIDE YARD SETBACK: 8'-9" (EXISTING UNCHANGED - NONCONFORMING) FRONTAGE: 62'-1" (EXISTING UNCHANGED - NONCONFORMING) LOT AREA: 5,332 SF (EXISTING UNCHANGED - NONCONFORMING) MAX HEIGHT: 29'-9"/2.5 STORIES (UNCHANGED CONFORMING) CELLAR CALCULATION: 60.33% ([UNCHANGED CONFORMING]) LOT COVERAGE (MAX): 27.1% (EXISTING UNCHANGED - NONCONFORMING) OPEN AREA (MIN): 62.1% (UNCHANGED CONFORMING)