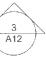

#### Zoning Compliance Check List (Registered Land Surveyor)

Property Address: 43 Old Middlesex Road

Surveyor Signature and Stamp:

Jont & Parts

Date: 3/4/20

| Lot Area         | REQUIRED            | EXISTING | PROPOSED                |
|------------------|---------------------|----------|-------------------------|
| LULAIEa          | 9,000SF             | 5,332sf  | 5,332sf                 |
| Lot Frontage     | 75.0'               | 62.05'   | 62.05'                  |
| Floor Area Ratio |                     |          | (see<br>architecturals) |
| Lot Coverage     | 25.0%               | 27.1%    | 27.1%                   |
| Open Space       | 50.0%               | 62.1%    | 62.1%                   |
| Front Setback    | 22.73'              | 23.6'    | 23.6'                   |
| Side Setback     | 10.0'               | 8.5'     | 8.5'                    |
| Side Setback     | 10.0'               | 8.6'     | 8.6'                    |
| Rear Setback     | 30.0'               | 29.9'    | 29.9'                   |
| Building Height  | 34'                 | 25.38'   | 26.31'                  |
| Stories          | 2.5                 | 2        | 2.5                     |
| 2 Story          | 045=.59 (.60 ALLOWE | ED)      | <u>_ l</u>              |

PROJECT INFORMATION: PER ZONING AMENDMENTS DATED 11/13/2018 BELMONT ZONING DISTRICT SR-C:

FRONT YARD SETBACK: 23'-7" (UNCHANGED CONFORMING) REAR YARD SETBACK: 23'-7" (UNCHANGED CONFORMING) SIDE YARD SETBACK: 8'-6" (EXISTING UNCHANGED - NONCONFORMING) SIDE YARD SETBACK: 8'-9" (EXISTING UNCHANGED - NONCONFORMING) FRONTAGE: 62'-1" (EXISTING UNCHANGED - NONCONFORMING) LOT AREA: 5,332 SF (EXISTING UNCHANGED - NONCONFORMING) MAX HEIGHT: 29'-9"/2.5 STORIES (UNCHANGED CONFORMING) CELLAR CALCULATION: 60.33% ([UNCHANGED CONFORMING]) LOT COVERAGE (MAX): 27.1% (EXISTING UNCHANGED - NONCONFORMING) OPEN AREA (MIN): 62.1% (UNCHANGED CONFORMING)