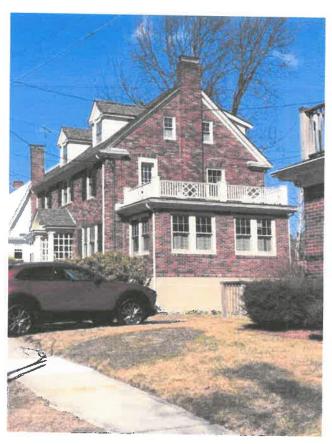

#### Owners of 43 Old Middlesex Road, Belmont MA 02478

We propose to add a rear shed dormer and two small gable dormers complying with the Belmont zoning criteria for half story. In order to add these dormers and create code compliant head height we plan to rebuild the existing roof. The new space will include a renovated bedroom, three quarter bathroom, a renovated sitting room and associated closets and mechanical space. We are also removing a portion of shed dormer on the back of the house and replacing it with a roof deck. Last, we would like to add a railing to our existing side roof deck for primarily esthetic and safety purposes. We would like to note that we have spoken with and acquired signatures of support from many of our neighbors and have endeavored to create a design which improves the vernacular of Old Middlesex Road. It is our belief that the proposed addition is in keeping with the character of the neighborhood and not detrimental to the community.

We have worked with Keith Miller of Miller Design, a local Belmont architect to sensitively develop options for creating the space we needed. We worked together to design an addition that blended in with the existing architecture of the house and vernacular of the neighborhood. In addition to the layout of the interior spaces we worked to carefully proportion all elevations of the house. We believe that adding the primary dormer at the rear is the best design since it is more sensitive to the neighborhood as it retains the street front appearance and that raising the entire roof (rather than leaving the existing non-conforming section at a lower height) is a much more desirable look. Our goal with the proposed roof deck is to create an outdoor space capturing views of Boston for us and our visiting relatives. Our goal with the railing on the existing side deck is to both blend the look of the house by matching all decks and porches and to create a safe deck that meets code.

The building permit application was declined because the minimum required side setback in the SRC district is 10'0" under section 4.2.2. When the house was built in 1924 the east side was constructed 8.6' from the property line. Our proposed raised roof (raising the ridge 1.87' from 29.79' to 31.66') extends into that area but the

dormer does not. Furthermore, both the height and story count comply with current Belmont zoning. On the west side of the house the existing house was built 8.5' from the setback. We are adding a railing to the existing roof area which is already accessible via an existing door. Our goal is to create a safe roof deck with a railing design that matches the rest of house and create a more uniform look. Last, we are asking for a special permit to maintain the existing non-conforming lot structure. The change in nature of the roof and roof deck design has no impact on water run off or ground absorption and in fact reduces the massing by eliminating the existing rear shed roof and replacing it with a flat deck roof. We are asking the Zoning Board of Appeals to grant us a special permit allowing us to build this small addition to the roof of our home.