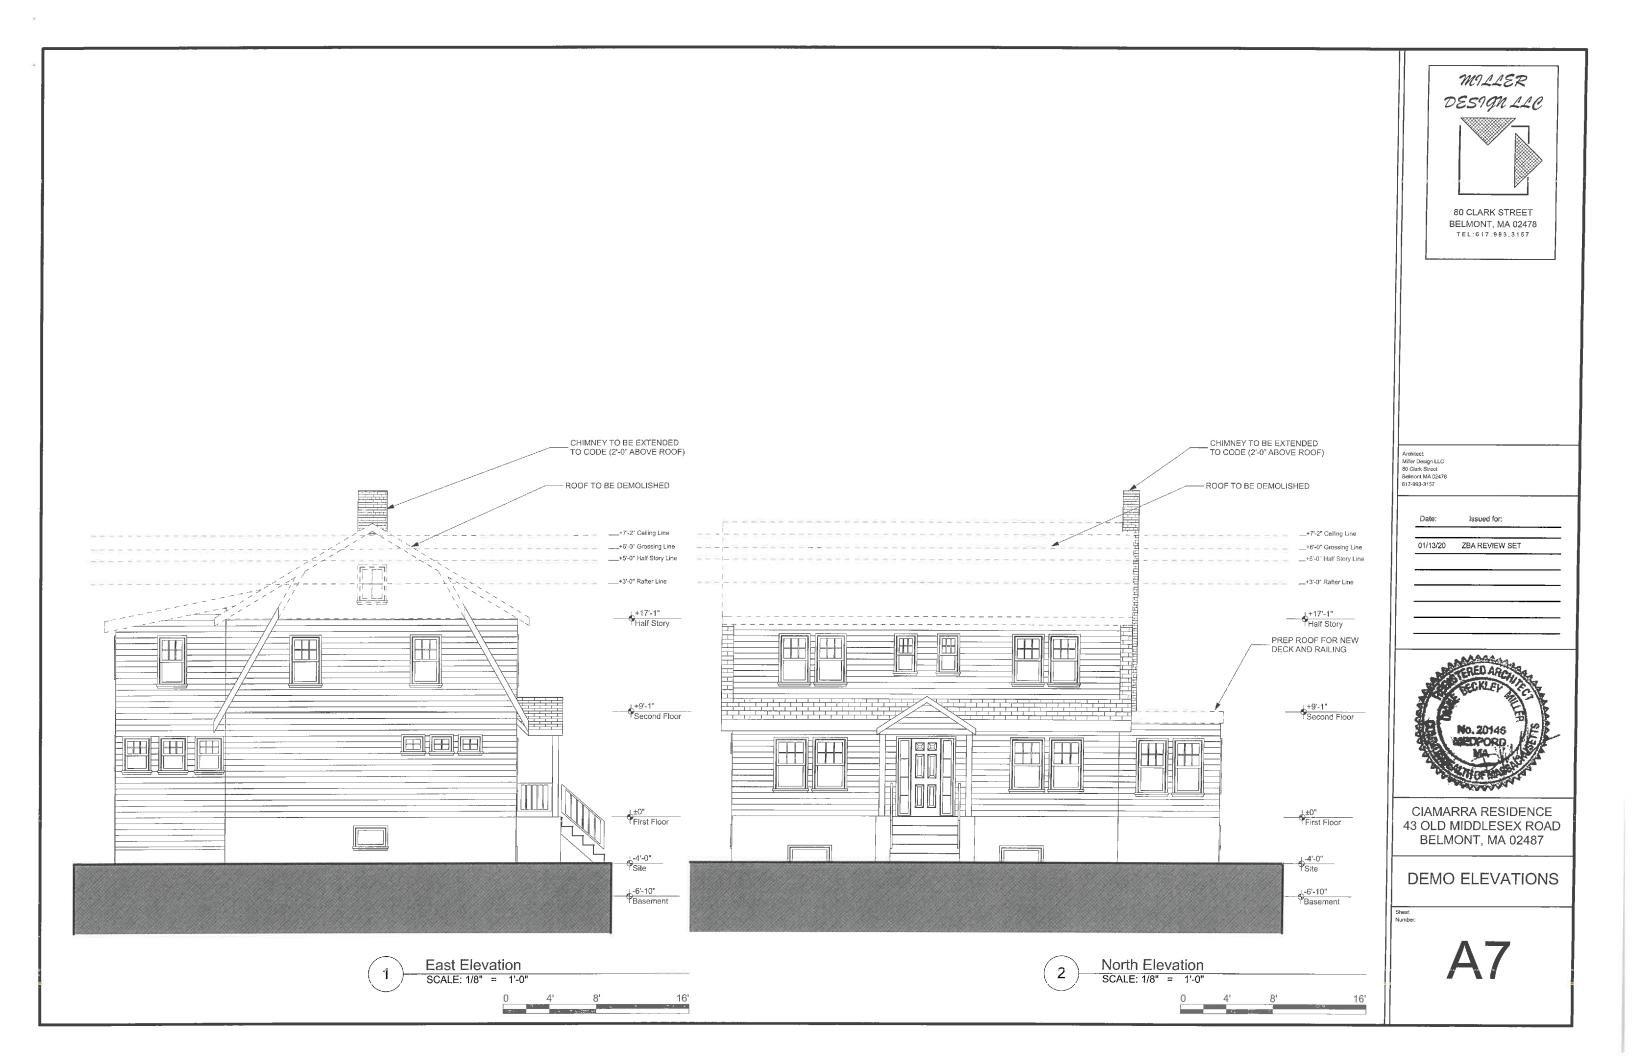

#### ON APPLICATION FOR THREE SPECIAL PERMITS

Notice is hereby given that the Belmont Zoning Board of Appeals will hold a public hearing on Monday, May 18, 2020 at 7:00 PM by remote access through the Zoom app. to consider the application of Robert and Alif Ciamarra, at 43 Old Middlesex Road located in a Single Residence C (SRC) Zoning District for Three Special Permits under §1.5 of the Zoning Bylaw to construct a dormer and two decks. Section 4.2 of the zoning By-Law allows a maximum lot coverage of 25% and minimum side setback of 10.0'. Special Permits, 1.- The existing and proposed lot coverage is 27.1%. 2.- The existing and proposed side setback on the east side is 8.6' and; 3.- The existing and the proposed side setback on the west side is 8.5'.

Your application has been denied because it does not comply with the current Town of Belmont Zoning By-Law. More specifically, Section 4.2.2 of the Zoning By-Law Dimensional Regulations require a minimum side setback of 10.0' and allow a maximum lot coverage of 25% in the SRC zoning district.

- 1. The existing and proposed side setback on the east side to the dormer is 8.6'.
- 2. The existing and proposed side setback on the west side to the second level deck is 8.5'.
- 3. The existing and proposed lot coverage is 27.1%.

The building permit application was declined because the minimum required side setback in the SRC district is 10'0" under section 4.2.2. When the house was built in 1924 the east side was constructed 8.6' from the property line. Our proposed raised roof (raising the ridge 1.87' from 29.79' to 31.66') extends into that area but the

dormer does not. Furthermore, both the height and story count comply with current Belmont zoning. On the west side of the house the existing house was built 8.5' from the setback. We are adding a railing to the existing roof area which is already accessible via an existing door. Our goal is to create a safe roof deck with a railing design that matches the rest of house and create a more uniform look. Last, we are asking for a special permit to maintain the existing non-conforming lot structure. The change in nature of the roof and roof deck design has no impact on water run off or ground absorption and in fact reduces the massing by eliminating the existing rear shed roof and replacing it with a flat deck roof. We are asking the Zoning Board of Appeals to grant us a special permit allowing us to build this small addition to the roof of our home.

PROJECT INFORMATION: PER ZONING AMENDMENTS DATED 11/13/2018 BELMONT ZONING DISTRICT SR-C:

FRONT YARD SETBACK: 23'-7" (UNCHANGED CONFORMING) REAR YARD SETBACK: 23'-7" (UNCHANGED CONFORMING) SIDE YARD SETBACK: 8'-6" (EXISTING UNCHANGED - NONCONFORMING) SIDE YARD SETBACK: 8'-9" (EXISTING UNCHANGED - NONCONFORMING) FRONTAGE: 62'-1" (EXISTING UNCHANGED - NONCONFORMING) LOT AREA: 5,332 SF (EXISTING UNCHANGED - NONCONFORMING) MAX HEIGHT: 29'-9"/2.5 STORIES (UNCHANGED CONFORMING) CELLAR CALCULATION: 60.33% ([UNCHANGED CONFORMING]) LOT COVERAGE (MAX): 27.1% (EXISTING UNCHANGED - NONCONFORMING) OPEN AREA (MIN): 62.1% (UNCHANGED CONFORMING)