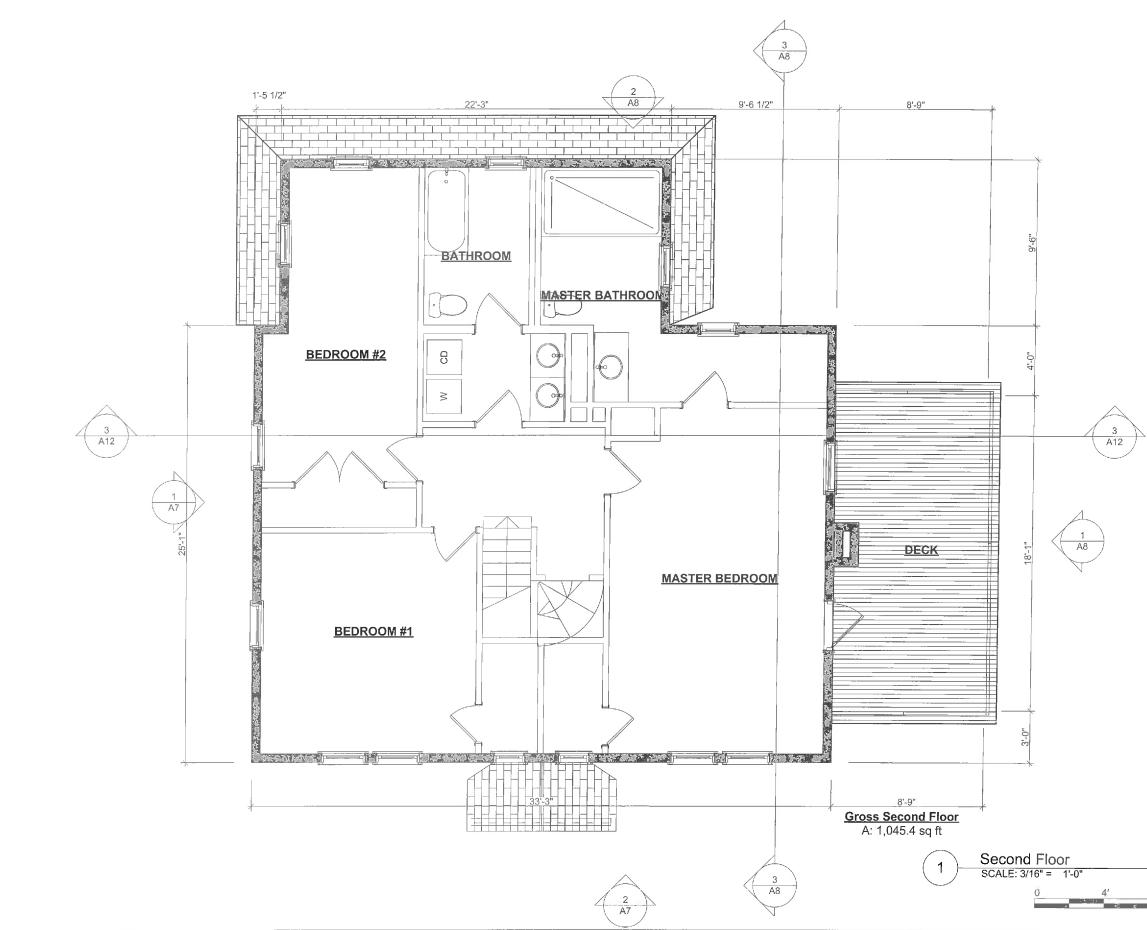

#### Owners of 43 Old Middlesex Road, Belmont MA 02478

We propose to add a rear shed dormer and two small gable dormers complying with the Belmont zoning criteria for half story. In order to add these dormers and create code compliant head height we plan to rebuild the existing roof. The new space will include a renovated bedroom, three quarter bathroom, a renovated sitting room and associated closets and mechanical space. We are also removing a portion of shed dormer on the back of the house and replacing it with a roof deck. Last, we would like to add a railing to our existing side roof deck for primarily esthetic and safety purposes. We would like to note that we have spoken with and acquired signatures of support from many of our neighbors and have endeavored to create a design which improves the vernacular of Old Middlesex Road. It is our belief that the proposed addition is in keeping with the character of the neighborhood and not detrimental to the community.

# NOTES

| HALF STORY/DORMER CALCULATION             |            |
|-------------------------------------------|------------|
| SECOND FLOOR (EXIST)                      | 1,045 SF   |
| PROPOSED HALF STORY OVER 5'-0"            | 620 SF     |
| 1,045 SF X 60% = 627 SF ALLOWED > 620 SF  | COMPLIES   |
| PERIMETER DORMER CALCULATION              |            |
| SECOND FLOOR                              | 135'-8"    |
| DISTANCE WITH RAFTERS AT 3'-0" OR GREATER | 63'-11"    |
| 135'-8" X 50% = 67'-10" ALLOWED > 63'-11" | COMPLIES   |
| DORMER LENGTH CALCULATION                 |            |
| EXISTING ROOF LINE                        | 33'-3"     |
| SOUTH DORMER (PROPOSED)                   | 22'-3"     |
| 2 NORTH DORMERS @ 4'-2" (PROPOSED)        | 8'-4"      |
| 33'-3" X 75% = 24'-11" MAXIMUM            | [COMPLIES] |
| GROSS AREA CALCULATIONS                   |            |
| CELLAR FLOOR AREA                         | 0 SF       |
| FIRST FLOOR AREA                          | 1,205 SF   |
| SECOND FLOOR AREA                         | 1,045 SF   |
| HALF STORY GROSS (ABOVE 6'-0")            | 163 SF     |
| TOTAL EXISTING GROSS AREA=                | 2,413 SF   |
| ADDITIONAL HALF STORY GROSS AREA=         | 368 SF     |
|                                           | [COMPLIES] |

| DRAV | VING LIST               | 1 | 1 |
|------|-------------------------|---|---|
| A1   | COVER SHEET             |   |   |
| A2   | BASEMENT PLAN           |   |   |
| A3   | FIRST FLOOR PLAN        |   |   |
| A4   | SECOND FLOOR PLAN       |   |   |
| A5   | ATTIC DEMO PLAN         |   |   |
| A6   | ROOF DEMO PLAN          |   |   |
| A7   | DEMO ELEVATIONS         |   |   |
| A8   | DEMO ELEVATIONS SECTION |   |   |
| A9   | NEW SECOND FLOOR        |   |   |
| A10  | NEW HALF STORY          |   |   |
| A11  | NEW ROOF PLAN           |   |   |
| 412  | NEW ELEVATIONS          |   |   |
| 413  | NEW ELEVATIONS SECTION  |   |   |
| 414  | STRUCTURAL SECTION      |   |   |
|      |                         |   |   |