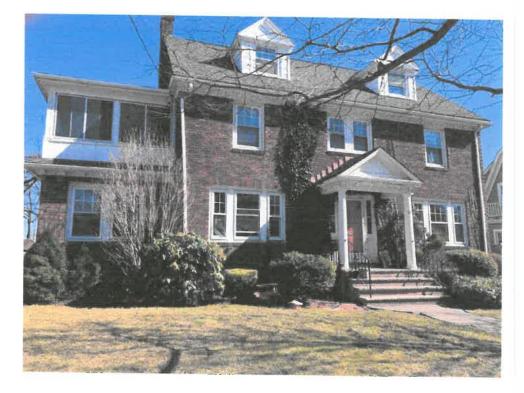

#### Owners of 43 Old Middlesex Road, Belmont MA 02478

We propose to add a rear shed dormer and two small gable dormers complying with the Belmont zoning criteria for half story. In order to add these dormers and create code compliant head height we plan to rebuild the existing roof. The new space will include a renovated bedroom, three quarter bathroom, a renovated sitting room and associated closets and mechanical space. We are also removing a portion of shed dormer on the back of the house and replacing it with a roof deck. Last, we would like to add a railing to our existing side roof deck for primarily esthetic and safety purposes. We would like to note that we have spoken with and acquired signatures of support from many of our neighbors and have endeavored to create a design which improves the vernacular of Old Middlesex Road. It is our belief that the proposed addition is in keeping with the character of the neighborhood and not detrimental to the community.

We have worked with Keith Miller of Miller Design, a local Belmont architect to sensitively develop options for creating the space we needed. We worked together to design an addition that blended in with the existing architecture of the house and vernacular of the neighborhood. In addition to the layout of the interior spaces we worked to carefully proportion all elevations of the house. We believe that adding the primary dormer at the rear is the best design since it is more sensitive to the neighborhood as it retains the street front appearance and that raising the entire roof (rather than leaving the existing non-conforming section at a lower height) is a much more desirable look. Our goal with the proposed roof deck is to create an outdoor space capturing views of Boston for us and our visiting relatives. Our goal with the railing on the existing side deck is to both blend the look of the house by matching all decks and porches and to create a safe deck that meets code.

The building permit application was declined because the minimum required side setback in the SRC district is 10'0" under section 4.2.2. When the house was built in 1924 the east side was constructed 8.6' from the property line. Our proposed raised roof (raising the ridge 1.87' from 29.79' to 31.66') extends into that area but the

dormer does not. Furthermore, both the height and story count comply with current Belmont zoning. On the west side of the house the existing house was built 8.5' from the setback. We are adding a railing to the existing roof area which is already accessible via an existing door. Our goal is to create a safe roof deck with a railing design that matches the rest of house and create a more uniform look. Last, we are asking for a special permit to maintain the existing non-conforming lot structure. The change in nature of the roof and roof deck design has no impact on water run off or ground absorption and in fact reduces the massing by eliminating the existing rear shed roof and replacing it with a flat deck roof. We are asking the Zoning Board of Appeals to grant us a special permit allowing us to build this small addition to the roof of our home.