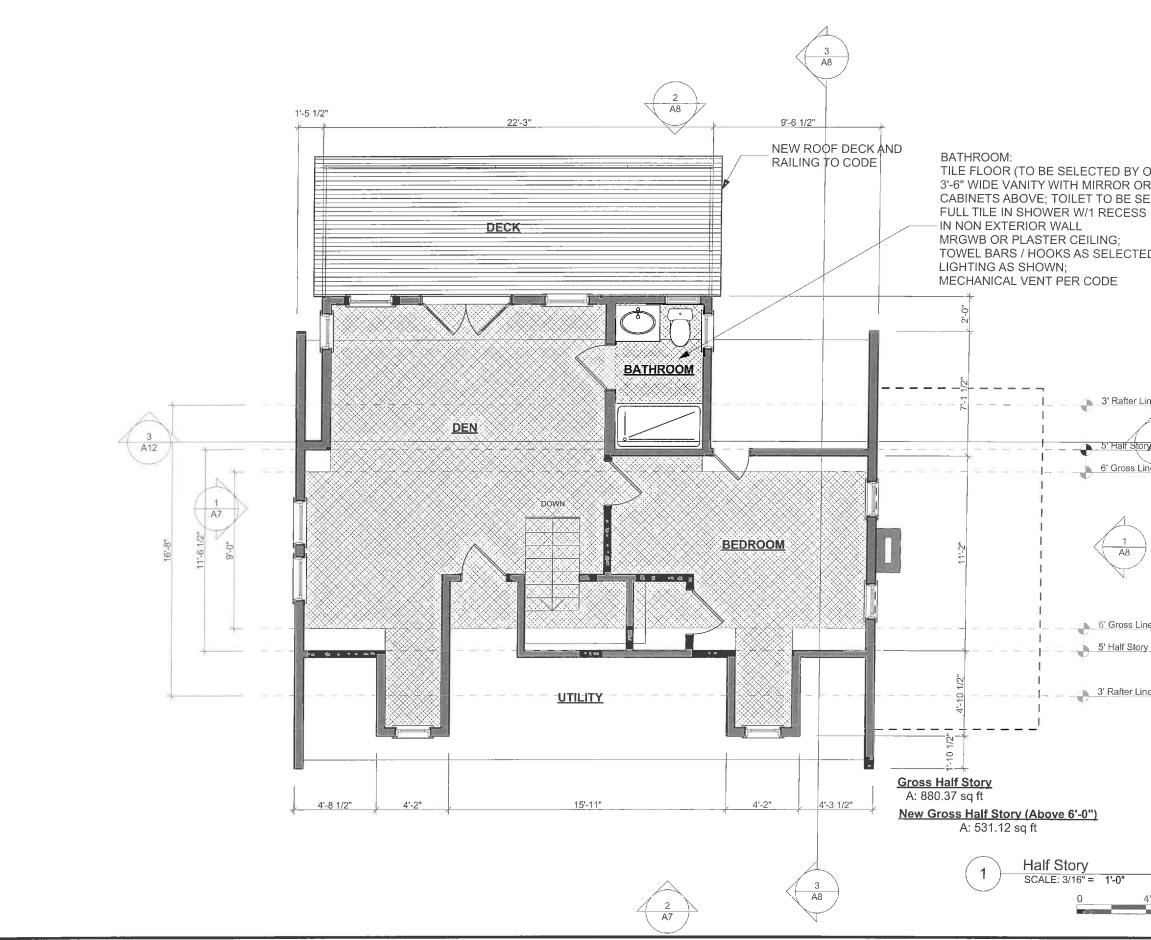

# NOTES

| HALF STORY/DORMER CALCULATION             |            |
|-------------------------------------------|------------|
| SECOND FLOOR (EXIST)                      | 1,045 SF   |
| PROPOSED HALF STORY OVER 5'-0"            | 620 SF     |
| 1,045 SF X 60% = 627 SF ALLOWED > 620 SF  | COMPLIES   |
| PERIMETER DORMER CALCULATION              |            |
| SECOND FLOOR                              | 135'-8"    |
| DISTANCE WITH RAFTERS AT 3'-0" OR GREATER | 63'-11"    |
| 135'-8" X 50% = 67'-10" ALLOWED > 63'-11" | COMPLIES   |
| DORMER LENGTH CALCULATION                 |            |
| EXISTING ROOF LINE                        | 33'-3"     |
| SOUTH DORMER (PROPOSED)                   | 22'-3"     |
| 2 NORTH DORMERS @ 4'-2" (PROPOSED)        | 8'-4"      |
| 33'-3" X 75% = 24'-11" MAXIMUM            | [COMPLIES] |
| GROSS AREA CALCULATIONS                   |            |
| CELLAR FLOOR AREA                         | 0 SF       |
| FIRST FLOOR AREA                          | 1,205 SF   |
| SECOND FLOOR AREA                         | 1,045 SF   |
| HALF STORY GROSS (ABOVE 6'-0")            | 163 SF     |
| TOTAL EXISTING GROSS AREA=                | 2,413 SF   |
| ADDITIONAL HALF STORY GROSS AREA=         | 368 SF     |
|                                           | [COMPLIES] |

| BELMONT ZBA                           |
|---------------------------------------|
| SUBMISSION                            |
| JANUARY 13, 2020                      |
| PROJECT DESCRIPTION:                  |
| NEW DORMER W/DEN, BEDROOM, BATHROOM A |

| DRAV | VING LIST               | 1 | 1 |
|------|-------------------------|---|---|
| A1   | COVER SHEET             |   |   |
| A2   | BASEMENT PLAN           |   |   |
| A3   | FIRST FLOOR PLAN        |   |   |
| A4   | SECOND FLOOR PLAN       |   |   |
| A5   | ATTIC DEMO PLAN         |   |   |
| A6   | ROOF DEMO PLAN          |   |   |
| A7   | DEMO ELEVATIONS         |   |   |
| A8   | DEMO ELEVATIONS SECTION |   |   |
| A9   | NEW SECOND FLOOR        |   |   |
| A10  | NEW HALF STORY          |   |   |
| A11  | NEW ROOF PLAN           |   |   |
| 412  | NEW ELEVATIONS          |   |   |
| 413  | NEW ELEVATIONS SECTION  |   |   |
| 414  | STRUCTURAL SECTION      |   |   |
|      |                         |   |   |