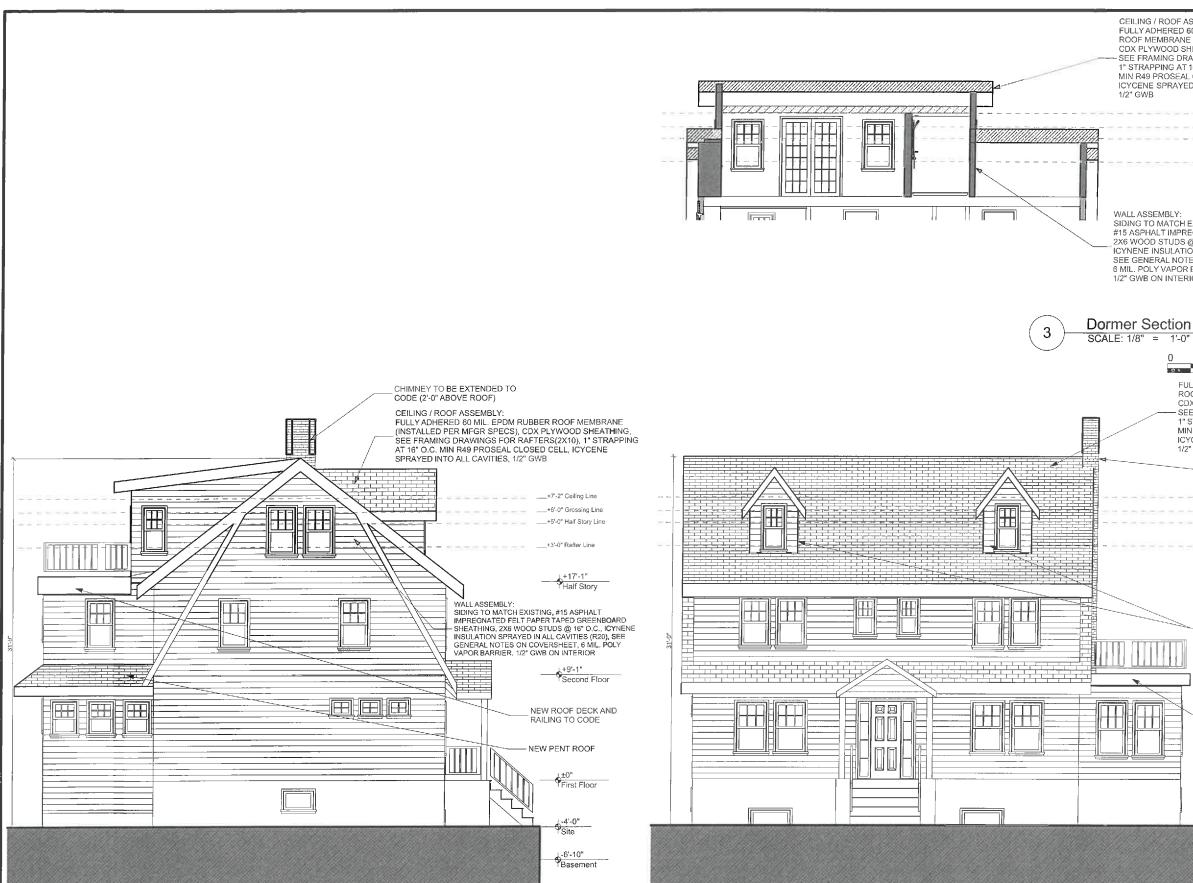

We have worked with Keith Miller of Miller Design, a local Belmont architect to sensitively develop options for creating the space we needed. We worked together to design an addition that blended in with the existing architecture of the house and vernacular of the neighborhood. In addition to the layout of the interior spaces we worked to carefully proportion all elevations of the house. We believe that adding the primary dormer at the rear is the best design since it is more sensitive to the neighborhood as it retains the street front appearance and that raising the entire roof (rather than leaving the existing non-conforming section at a lower height) is a much more desirable look. Our goal with the proposed roof deck is to create an outdoor space capturing views of Boston for us and our visiting relatives. Our goal with the railing on the existing side deck is to both blend the look of the house by matching all decks and porches and to create a safe deck that meets code.

The building permit application was declined because the minimum required side setback in the SRC district is 10'0" under section 4.2.2. When the house was built in 1924 the east side was constructed 8.6' from the property line. Our proposed raised roof (raising the ridge 1.87' from 29.79' to 31.66') extends into that area but the

dormer does not. Furthermore, both the height and story count comply with current Belmont zoning. On the west side of the house the existing house was built 8.5' from the setback. We are adding a railing to the existing roof area which is already accessible via an existing door. Our goal is to create a safe roof deck with a railing design that matches the rest of house and create a more uniform look. Last, we are asking for a special permit to maintain the existing non-conforming lot structure. The change in nature of the roof and roof deck design has no impact on water run off or ground absorption and in fact reduces the massing by eliminating the existing rear shed roof and replacing it with a flat deck roof. We are asking the Zoning Board of Appeals to grant us a special permit allowing us to build this small addition to the roof of our home.