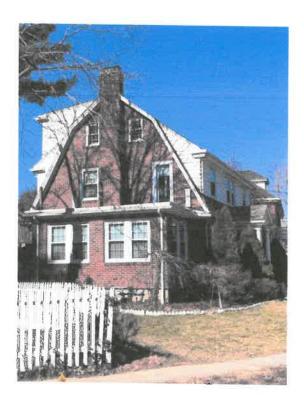

#### Owners of 43 Old Middlesex Road, Belmont MA 02478

We propose to add a rear shed dormer and two small gable dormers complying with the Belmont zoning criteria for half story. In order to add these dormers and create code compliant head height we plan to rebuild the existing roof. The new space will include a renovated bedroom, three quarter bathroom, a renovated sitting room and associated closets and mechanical space. We are also removing a portion of shed dormer on the back of the house and replacing it with a roof deck. Last, we would like to add a railing to our existing side roof deck for primarily esthetic and safety purposes. We would like to note that we have spoken with and acquired signatures of support from many of our neighbors and have endeavored to create a design which improves the vernacular of Old Middlesex Road. It is our belief that the proposed addition is in keeping with the character of the neighborhood and not detrimental to the community.

We have worked with Keith Miller of Miller Design, a local Belmont architect to sensitively develop options for creating the space we needed. We worked together to design an addition that blended in with the existing architecture of the house and vernacular of the neighborhood. In addition to the layout of the interior spaces we worked to carefully proportion all elevations of the house. We believe that adding the primary dormer at the rear is the best design since it is more sensitive to the neighborhood as it retains the street front appearance and that raising the entire roof (rather than leaving the existing non-conforming section at a lower height) is a much more desirable look. Our goal with the proposed roof deck is to create an outdoor space capturing views of Boston for us and our visiting relatives. Our goal with the railing on the existing side deck is to both blend the look of the house by matching all decks and porches and to create a safe deck that meets code.

The building permit application was declined because the minimum required side setback in the SRC district is 10'0" under section 4.2.2. When the house was built in 1924 the east side was constructed 8.6' from the property line. Our proposed raised roof (raising the ridge 1.87' from 29.79' to 31.66') extends into that area but the

dormer does not. Furthermore, both the height and story count comply with current Belmont zoning. On the west side of the house the existing house was built 8.5' from the setback. We are adding a railing to the existing roof area which is already accessible via an existing door. Our goal is to create a safe roof deck with a railing design that matches the rest of house and create a more uniform look. Last, we are asking for a special permit to maintain the existing non-conforming lot structure. The change in nature of the roof and roof deck design has no impact on water run off or ground absorption and in fact reduces the massing by eliminating the existing rear shed roof and replacing it with a flat deck roof. We are asking the Zoning Board of Appeals to grant us a special permit allowing us to build this small addition to the roof of our home.