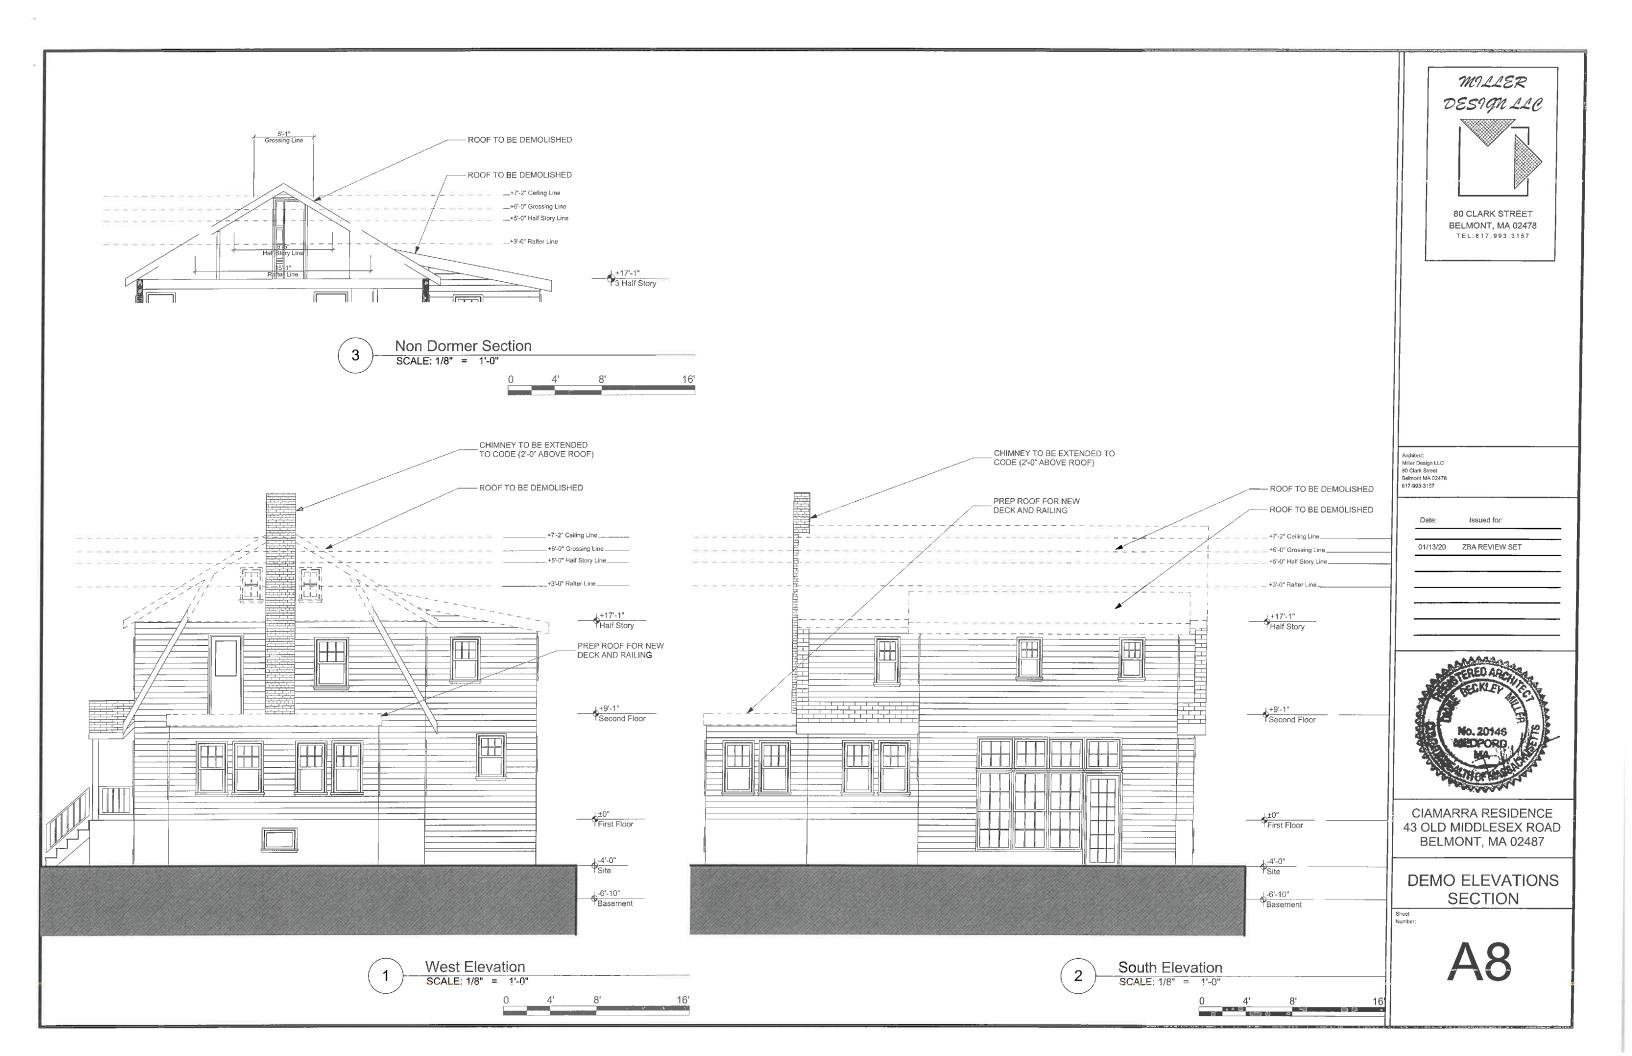

# NOTES

| HALF STORY/DORMER CALCULATION             |            |
|-------------------------------------------|------------|
| SECOND FLOOR (EXIST)                      | 1,045 SF   |
| PROPOSED HALF STORY OVER 5'-0"            | 620 SF     |
| 1,045 SF X 60% = 627 SF ALLOWED > 620 SF  | COMPLIES   |
| PERIMETER DORMER CALCULATION              |            |
| SECOND FLOOR                              | 135'-8"    |
| DISTANCE WITH RAFTERS AT 3'-0" OR GREATER | 63'-11"    |
| 135'-8" X 50% = 67'-10" ALLOWED > 63'-11" | COMPLIES   |
| DORMER LENGTH CALCULATION                 |            |
| EXISTING ROOF LINE                        | 33'-3"     |
| SOUTH DORMER (PROPOSED)                   | 22'-3"     |
| 2 NORTH DORMERS @ 4'-2" (PROPOSED)        | 8'-4"      |
| 33'-3" X 75% = 24'-11" MAXIMUM            | [COMPLIES] |
| GROSS AREA CALCULATIONS                   |            |
| CELLAR FLOOR AREA                         | 0 SF       |
| FIRST FLOOR AREA                          | 1,205 SF   |
| SECOND FLOOR AREA                         | 1,045 SF   |
| HALF STORY GROSS (ABOVE 6'-0")            | 163 SF     |
| TOTAL EXISTING GROSS AREA=                | 2,413 SF   |
| ADDITIONAL HALF STORY GROSS AREA=         | 368 SF     |
|                                           | [COMPLIES] |

| DRAV | VING LIST               | 1 | 1 |
|------|-------------------------|---|---|
| A1   | COVER SHEET             |   |   |
| A2   | BASEMENT PLAN           |   |   |
| A3   | FIRST FLOOR PLAN        |   |   |
| A4   | SECOND FLOOR PLAN       |   |   |
| A5   | ATTIC DEMO PLAN         |   |   |
| A6   | ROOF DEMO PLAN          |   |   |
| A7   | DEMO ELEVATIONS         |   |   |
| A8   | DEMO ELEVATIONS SECTION |   |   |
| A9   | NEW SECOND FLOOR        |   |   |
| A10  | NEW HALF STORY          |   |   |
| A11  | NEW ROOF PLAN           |   |   |
| 412  | NEW ELEVATIONS          |   |   |
| 413  | NEW ELEVATIONS SECTION  |   |   |
| 414  | STRUCTURAL SECTION      |   |   |
|      |                         |   |   |