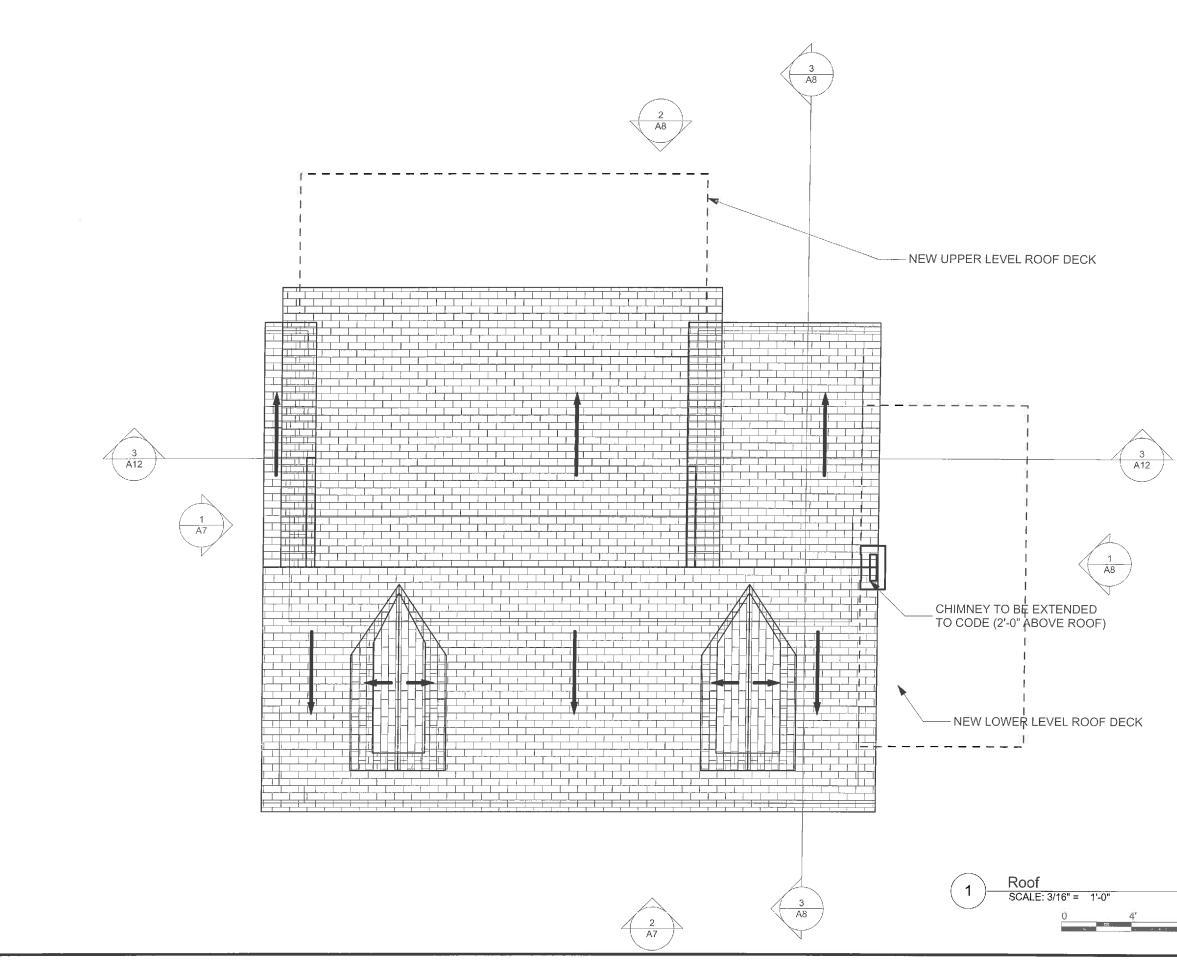

We have worked with Keith Miller of Miller Design, a local Belmont architect to sensitively develop options for creating the space we needed. We worked together to design an addition that blended in with the existing architecture of the house and vernacular of the neighborhood. In addition to the layout of the interior spaces we worked to carefully proportion all elevations of the house. We believe that adding the primary dormer at the rear is the best design since it is more sensitive to the neighborhood as it retains the street front appearance and that raising the entire roof (rather than leaving the existing non-conforming section at a lower height) is a much more desirable look. Our goal with the proposed roof deck is to create an outdoor space capturing views of Boston for us and our visiting relatives. Our goal with the railing on the existing side deck is to both blend the look of the house by matching all decks and porches and to create a safe deck that meets code.

dormer does not. Furthermore, both the height and story count comply with current Belmont zoning. On the west side of the house the existing house was built 8.5' from the setback. We are adding a railing to the existing roof area which is already accessible via an existing door. Our goal is to create a safe roof deck with a railing design that matches the rest of house and create a more uniform look. Last, we are asking for a special permit to maintain the existing non-conforming lot structure. The change in nature of the roof and roof deck design has no impact on water run off or ground absorption and in fact reduces the massing by eliminating the existing rear shed roof and replacing it with a flat deck roof. We are asking the Zoning Board of Appeals to grant us a special permit allowing us to build this small addition to the roof of our home.