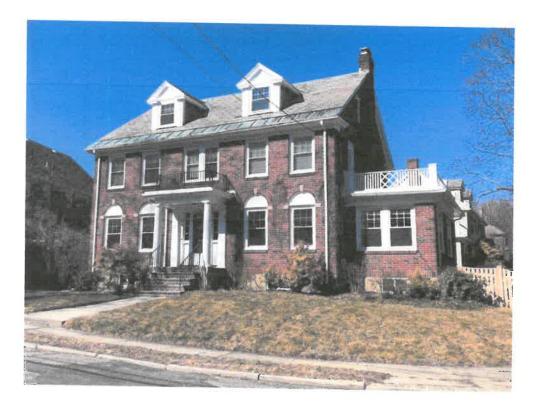

#### Owners of 43 Old Middlesex Road, Belmont MA 02478

We propose to add a rear shed dormer and two small gable dormers complying with the Belmont zoning criteria for half story. In order to add these dormers and create code compliant head height we plan to rebuild the existing roof. The new space will include a renovated bedroom, three quarter bathroom, a renovated sitting room and associated closets and mechanical space. We are also removing a portion of shed dormer on the back of the house and replacing it with a roof deck. Last, we would like to add a railing to our existing side roof deck for primarily esthetic and safety purposes. We would like to note that we have spoken with and acquired signatures of support from many of our neighbors and have endeavored to create a design which improves the vernacular of Old Middlesex Road. It is our belief that the proposed addition is in keeping with the character of the neighborhood and not detrimental to the community.

We have worked with Keith Miller of Miller Design, a local Belmont architect to sensitively develop options for creating the space we needed. We worked together to design an addition that blended in with the existing architecture of the house and vernacular of the neighborhood. In addition to the layout of the interior spaces we worked to carefully proportion all elevations of the house. We believe that adding the primary dormer at the rear is the best design since it is more sensitive to the neighborhood as it retains the street front appearance and that raising the entire roof (rather than leaving the existing non-conforming section at a lower height) is a much more desirable look. Our goal with the proposed roof deck is to create an outdoor space capturing views of Boston for us and our visiting relatives. Our goal with the railing on the existing side deck is to both blend the look of the house by matching all decks and porches and to create a safe deck that meets code.