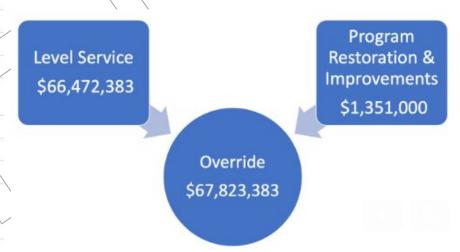

# FY25 Override Budget: Program Restoration and Improvements

The FY25 override budget is dependent on whether funding is available in an override scenario.

## FY25 Override Budget - Summary

| FY25 Override Budget - Summary     |    |        |            |      |        |          | <     | /      |            |       |
|------------------------------------|----|--------|------------|------|--------|----------|-------|--------|------------|-------|
| Description                        | FT | E      |            | \$   |        |          |       | Not    | es         | 1000  |
| FY25 Rollover Budget               |    | 540.02 |            | 65,9 | 54,322 |          |       |        |            |       |
|                                    |    |        |            |      |        |          |       |        |            |       |
| FY25 Reallocations (From)          | 1  | -4.00  | Mary boxes | -5   | 38,000 | Inch     | udes  | Salary | & Benefits |       |
| FY25 Reallocations (To)            |    | 5.60   |            |      |        | 4        |       |        | & Benefits | 45555 |
| Net Reallocations                  |    | 1.6    |            |      | 0      |          |       |        |            | \     |
|                                    | /  |        |            |      |        |          |       |        |            | /     |
| Needed Increases                   |    | 0.76   |            |      | 18,061 |          |       |        |            | \     |
| Necucu mercases                    |    | 0.70   |            |      | 10,001 | \        |       |        |            | >     |
| Total FY25 Level-Service Budget    |    | 542.38 |            | 66,4 | 72,383 |          |       |        |            |       |
|                                    |    |        |            |      |        |          |       |        |            |       |
| Program Restoration & Improvements |    | 9.00   | изможа     | 1,3  | 51,000 | Incl     | udes  | Salary | & Benefits |       |
|                                    |    |        |            |      |        | <b>\</b> | (100) |        |            |       |
|                                    |    |        |            |      |        |          |       |        |            |       |
| Total FY25 Override Budget         |    | 551.38 | \ \        | 67,8 | 23,383 |          |       |        |            |       |