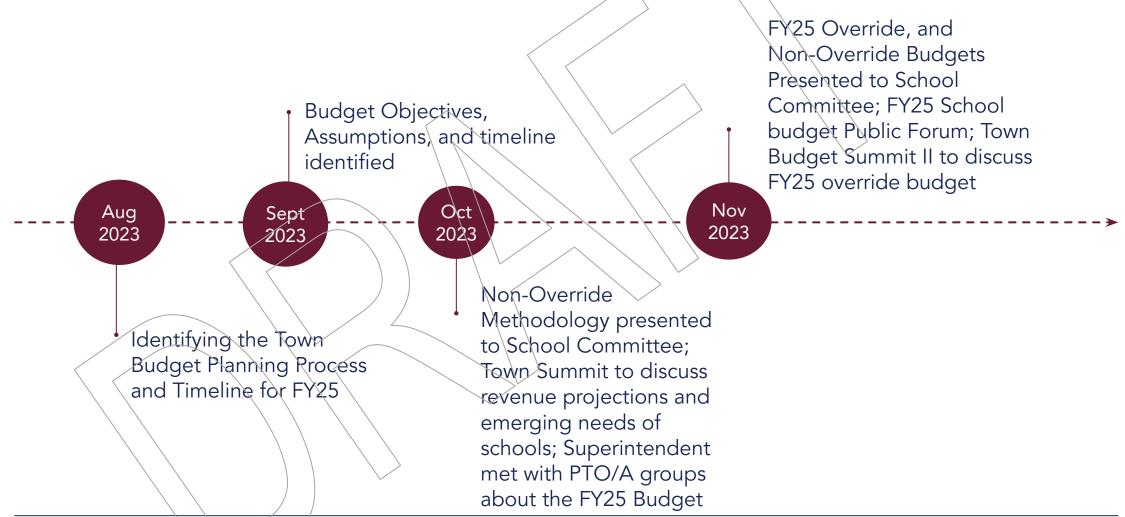

## Belmont Public Schools

Draft FY25 Override Budget



Budget Summit II - November 30, 2023

## AGENDA

FY25 Override Budget

Rollover

Reallocations

Needed Increases

Program Restoration and Improvements

This is draft 1 of the FY25 Override budgets. These budgets will go through subsequent iterations informed by new information and feedback.



# FY25 BUDGET TIMELINE



## BPS Budget Development Timeline



# FY25 OVERRIDE BUDGET: LEVEL SERVICE

- ROLLOVER
- Reallocations
- Needed Increases

The FY25 override budget is dependent on whether funding is available in an override scenario.



## FY25 Override Budget Development Process

- Met with Principals and Directors to determine building, programmatic and other operational needs
  - Reviewed five-year history of budget vs. actuals, by line-item, to inform meeting discussions
- Met with district leaders in functional groups, to facilitate discussion regarding:
  - Consistent approach to funding across buildings and departments
  - Common challenges

## FY25 Level Service - Rollover

| FY25 Level-Service: Rollov  | er     |            |              |              |                  |             |         |  |
|-----------------------------