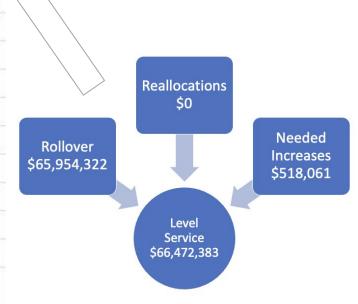

# FY25 OVERRIDE BUDGET: LEVEL SERVICE

- ROLLOVER
- Reallocations
- Needed Increases

The FY25 override budget is dependent on whether funding is available in an override scenario.

## FY25 Level Service - Summary

| Description                     | FTE    | \$         | Notes                      |
|---------------------------------|--------|------------|----------------------------|
| FY25 Rollover Budget            | 540.02 | 65,954,322 |                            |
|                                 |        |            |                            |
| FY25 Reallocations (From)       | -4.00  |            | Includes Salary & Benefits |
| FY25 Reallocations (To)         | 5.60   | 538,000    | Includes Salary & Benefits |
| Net Reallocations               | 1.60   | \ \ 0      |                            |
|                                 |        |            |                            |
| Needed Increases                | 0.76   | 518,061    |                            |
|                                 |        |            |                            |
| Total FY25 Level-Service Budget | 542.38 | 66,472,383 |                            |