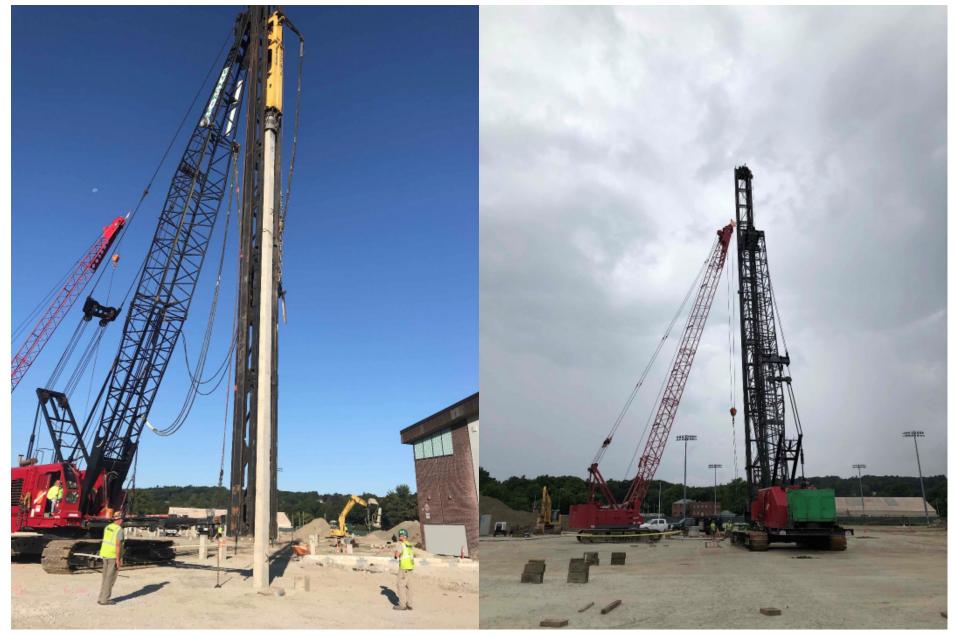

Photo 3 – Completion of Demolition and Installation of Field House Weather Barrier Plywood.

Photo 4 - Mobilization of Pile Driving Equipment.

Photo 5 - Completion of Foundation Removal.

Photo 6 – Installation of Pile's for Foundation Elements.

Photo 7 – Installation of Pile's for Foundation Elements.