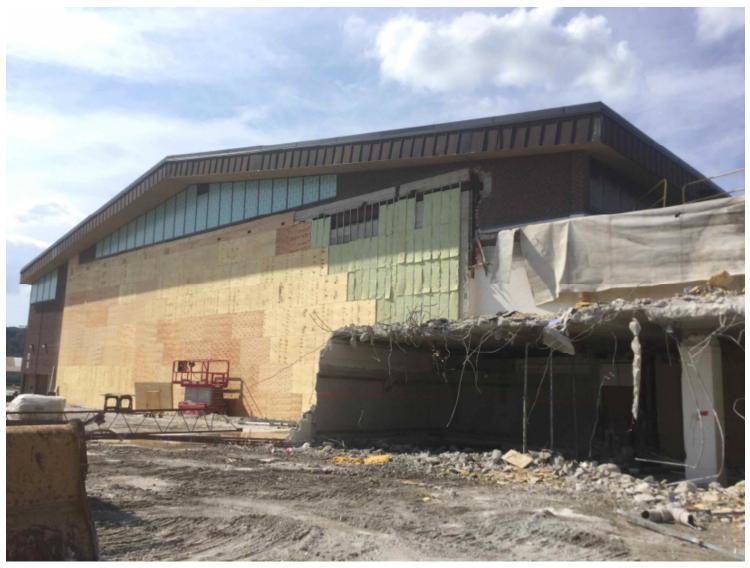

## Belmont Middle & High School Project Update

September 2019

Photo 1 – Demolition Progress of Pool Structure.

Photo 2 – Demolition Progress of Locker-Room Structure / Framing, Insulation and Plywood of Field House Exterior Wall for Weather Protection.

Photo 3 – Completion of Demolition and Installation of Field House Weather Barrier Plywood.

Photo 4 - Mobilization of Pile Driving Equipment.

Photo 5 - Completion of Foundation Removal.

Photo 6 – Installation of Pile's for Foundation Elements.