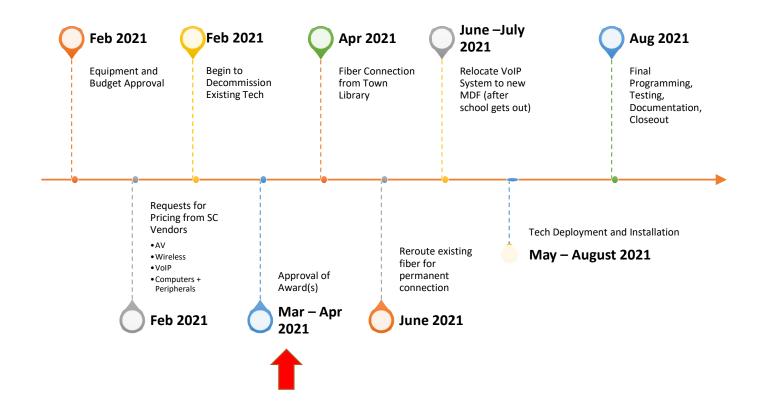

<br>13,685.56 |                               | OFF40    |  |  |
| Teacher/Admin Computing Devices             | \$                | 65,222.90               |                               | ITC47    |  |  |
| Specialized Areas                           | \$                | 4,985.25                | Dell                          | ITC47    |  |  |
|                                             | \$<br>\$          | 153,627.00<br>19,000.00 | Apple Swift Ed Systems (Dill) | TBD      |  |  |
| Printers                                    | NA                |                         | NA                            | NA       |  |  |
| Servery                                     | NA                |                         | NA                            | NA       |  |  |

#### **Schedule**