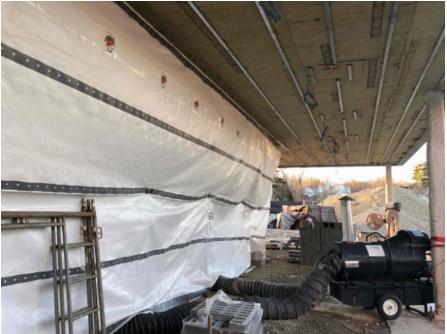

on and interior wall finishes
- Start installation of ceilings

#### **Building C**

- Complete installation of slab on grade
- Continue renovation of pool
- o Continue installation of curtain wall glass
- Continue framing interior walls
- Start installation of drywall

# **Progress Photos**

- Room A307 interior paint and ceiling grid

- Switchgear in main electric room



## **Progress Photos**

- Catwalk in Black Box

- Temporary heat protection at HS main entrance



# **Progress Photos**

- North elevation of Area B façade

– Installation of Stair #3



# **Progress Photos**

- Air / moisture tightness test on Area C window







## **Progress Photos**

- Installation of scaffolding for Auditorium ceiling

 Temp heat protection for brick install at area A West elevation at Arcade