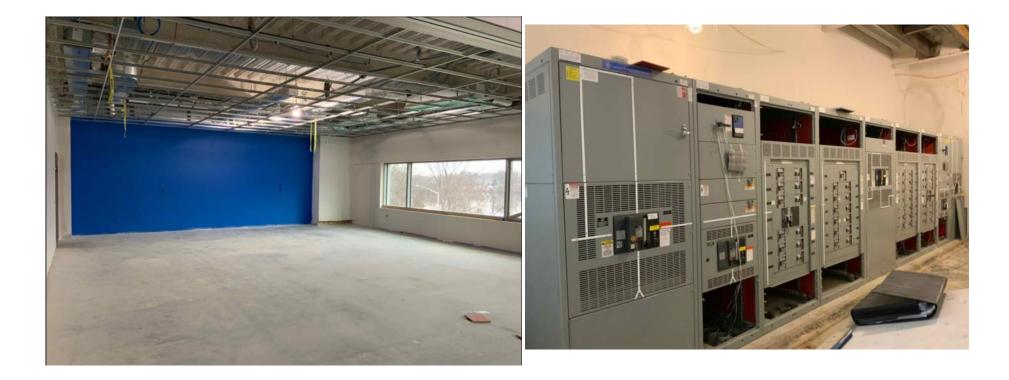

# **Progress Photos**

- Room A307 interior paint and ceiling grid

- Switchgear in main electric room