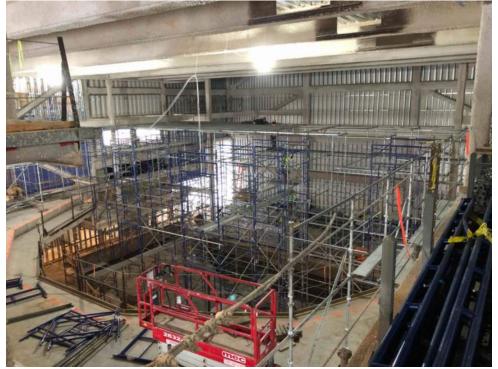

#### **Building B**

- Installed scaffolding in auditorium for ceiling work
- Continued installation of MEP/FP rough-in
- Continued installation of masonry at façade
- o Continued installing catwalk in black box theater
- o Continued installing High School elevator
- Started drywall installation and interior wall finishes

## **Progress Photos**

- Catwalk in Black Box

- Temporary heat protection at HS main entrance

## **Progress Photos**

- Installation of scaffolding for Auditorium ceiling

 Temp heat protection for brick install at area A West elevation at Arcade