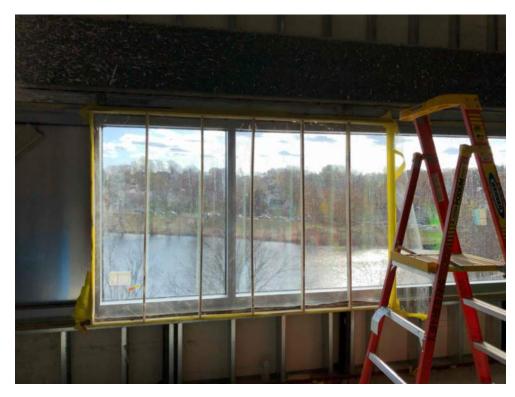

in auditorium and black box theater
- o Complete installing High School elevator
- o Continue installation of masonry at façade
- o Continue drywall installation and interior wall finishes
- Start installation of ceilings

#### **Building C**

- Complete installation of slab on grade
- Continue renovation of pool
- o Continue installation of curtain wall glass
- Continue framing interior walls
- Start installation of drywall

# **Progress Photos**

- Room A307 interior paint and ceiling grid

- Switchgear in main electric room



## **Progress Photos**

- Catwalk in Black Box

- Temporary heat protection at HS main entrance



# **Progress Photos**

- North elevation of Area B façade

– Installation of Stair #3



# **Progress Photos**

- Air / moisture tightness test on Area C window







## **Progress Photos**

- Installation of scaffolding for Auditorium ceiling

 Temp heat protection for brick install at area A West elevation at Arcade