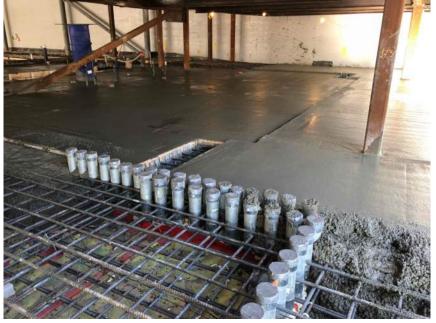

#### **Building C**

- Continued concrete slab on grade placements
- o Continued installation of AVB
- Continued installation of interior framing / early drywall
- Continued installation of MEP/FP components
- o Continued renovation of pool area
- o Started main switchgear installation
- Started installation of masonry at façade