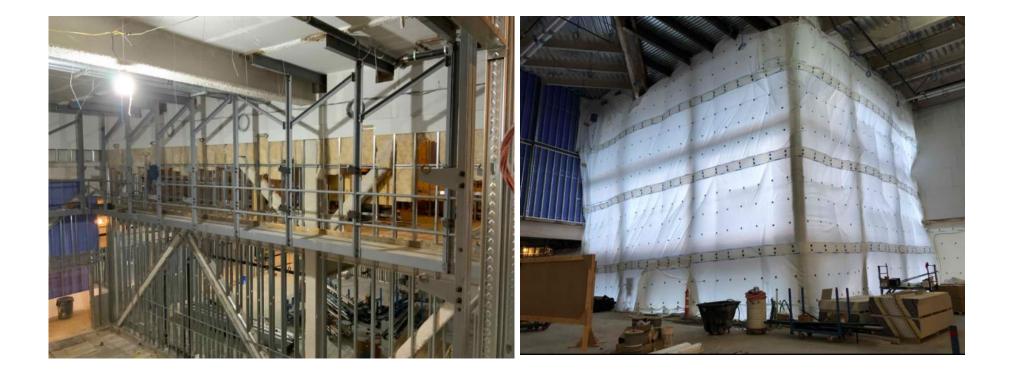

## **Progress Photos**

- Catwalk in Black Box

- Temporary heat protection at HS main entrance