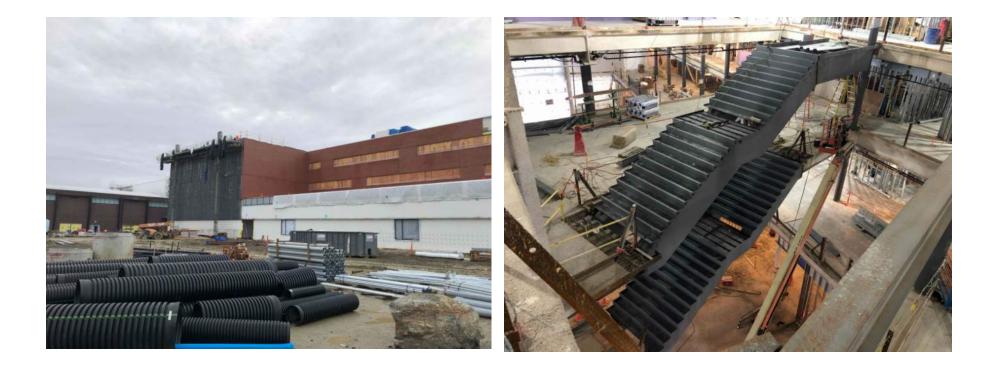

# **Progress Photos**

- North elevation of Area B façade

– Installation of Stair #3