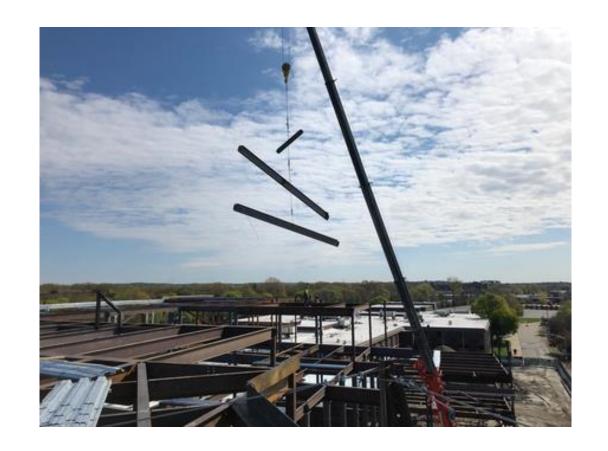

Photo 5 – Erecting Steel in Building C/D.

Photo 6 – Topping-off Steel Erection.

Photo 7 – Iron Workers Adjust Lintels in Building A.

Photo 8 – Area A Underground Utilities Completed.

Photo 9 – Area A Spray Fireproofing on Structural Steel.