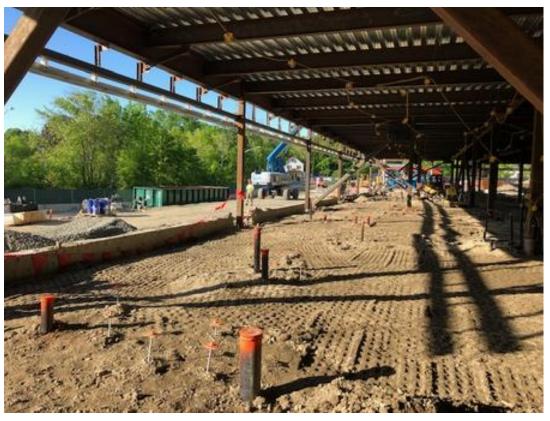

Photo 5 – Erecting Steel in Building C/D.

Photo 6 – Topping-off Steel Erection.

Photo 7 – Iron Workers Adjust Lintels in Building A.

Photo 8 – Area A Underground Utilities Completed.

Photo 9 – Area A Spray Fireproofing on Structural Steel.