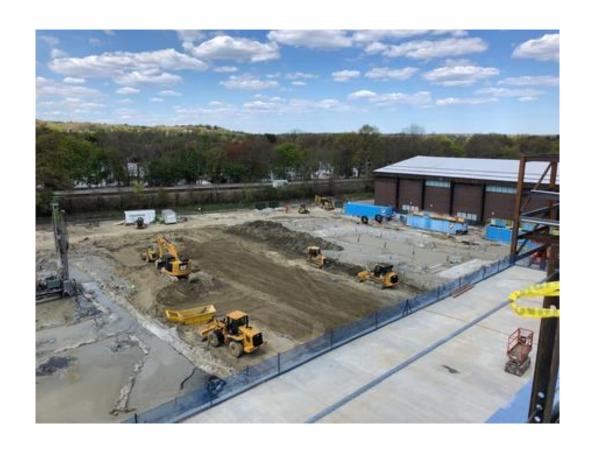

Photo 1 – Completion of Lateral Geothermal Piping Installation in field #1.

Photo 2 – Geothermal Well Drilling in Field #3.

Photo 3 – Pouring Level 5 Building A Slab.

Photo 4 – Final Slab on Deck for Building B Roof.