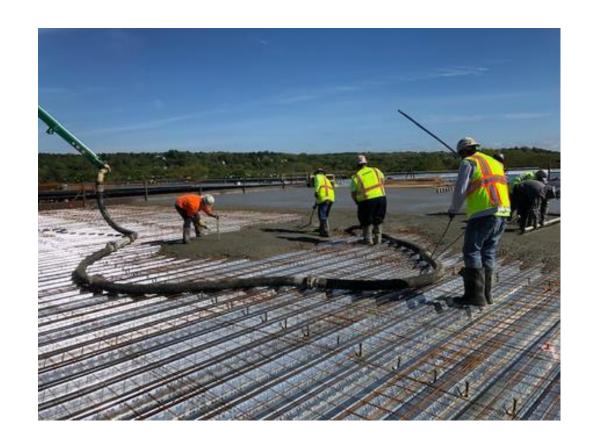

Photo 1 – Completion of Lateral Geothermal Piping Installation in field #1.

Photo 2 – Geothermal Well Drilling in Field #3.

Photo 3 – Pouring Level 5 Building A Slab.

Photo 4 – Final Slab on Deck for Building B Roof.