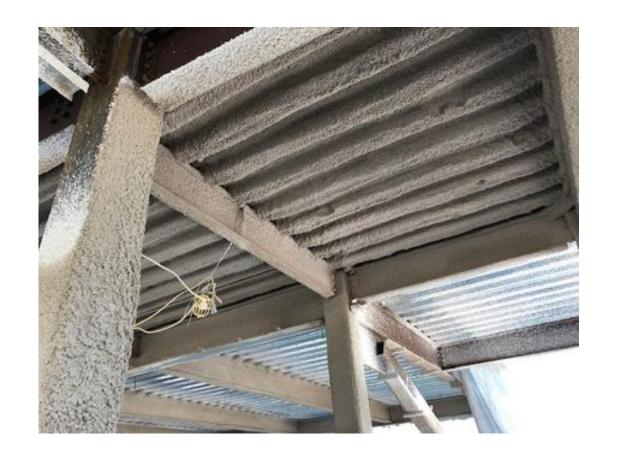

inued Under-slab Utility Installation in Building A.
- Continued Under-slab Utility Installation in Building B and Building C.
- Continued Interior/Exterior Wall Layout and Top Track Installation Prior to Fireproofing.
- Started Spray Fireproofing in Building A.
- Continued MEP/FP Coordination.
- Continued Incorporating COVID-19 Provisions on Site for Safe Work Practices.





Photo 1 – Completion of Lateral Geothermal Piping Installation in field #1.

Photo 2 – Geothermal Well Drilling in Field #3.





Photo 3 – Pouring Level 5 Building A Slab.

Photo 4 – Final Slab on Deck for Building B Roof.





Photo 5 – Erecting Steel in Building C/D.

Photo 6 – Topping-off Steel Erection.





Photo 7 – Iron Workers Adjust Lintels in Building A.

Photo 8 – Area A Underground Utilities Completed.





Photo 9 – Area A Spray Fireproofing on Structural Steel.

Photo 10 – Area A Radiant Piping and Spray Fireproofing.

## June 2020 Look-Ahead

- Complete Drilling Geothermal Wells in Field #3 and Continue Lateral Piping.
- Continue Radiant Tubing Installation on Building C.
- Complete Decking and Detailing in Building C.
- Complete Concrete Slab on Metal Deck Placements in Building C.
- Continue MEP/FP Coordination.

- Continue Spray Fireproofing in Building A and Building B.
- Continue Interior Wall Layout and Top Track Installation.
- Continue Exterior Wall Framing.
- Continue Under-slab Utility Installation in Buildings
  B & C.
- Start Building E Summer 2020 Renovation Activities.