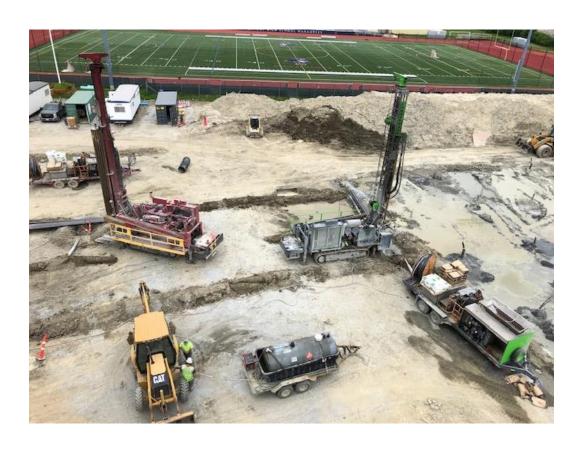

Photo 1 – Completion of Lateral Geothermal Piping Installation in field #1.

Photo 2 – Geothermal Well Drilling in Field #3.

Photo 3 – Pouring Level 5 Building A Slab.

Photo 4 – Final Slab on Deck for Building B Roof.