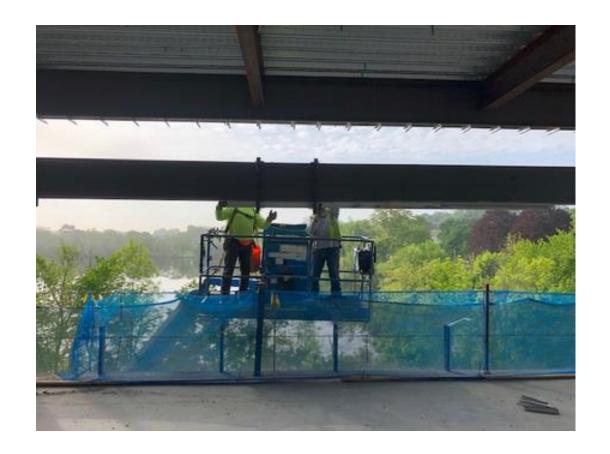

eel Installation Topping-Off on 5/15.
- Continued Decking and Detailing Building C/D Structural Steel.
- Continued Under-slab Utility Installation in Building A.
- Continued Under-slab Utility Installation in Building B and Building C.
- Continued Interior/Exterior Wall Layout and Top Track Installation Prior to Fireproofing.
- Started Spray Fireproofing in Building A.
- Continued MEP/FP Coordination.
- Continued Incorporating COVID-19 Provisions on Site for Safe Work Practices.





Photo 1 – Completion of Lateral Geothermal Piping Installation in field #1.

Photo 2 – Geothermal Well Drilling in Field #3.





Photo 3 – Pouring Level 5 Building A Slab.

Photo 4 – Final Slab on Deck for Building B Roof.





Photo 5 – Erecting Steel in Building C/D.

Photo 6 – Topping-off Steel Erection.





Photo 7 – Iron Workers Adjust Lintels in Building A.

Photo 8 – Area A Underground Utilities Completed.





Photo 9 – Area A Spray Fireproofing on Structural Steel.

Photo 10 – Area A Radiant Piping and Spray Fireproofing.

## June 2020 Look-Ahead

- Complete Drilling Geothermal Wells in Field #3 and Continue Lateral Piping.
- Continue Radiant Tubing Installation on Building C.
- Complete Decking and Detailing in Building C.
- Complete Concrete Slab on Metal Deck Placements in Building C.
- Continue MEP/FP Coordination.

- Continue Spray Fireproofing in Building A and Building B.
- Continue Interior Wall Layout and Top Track Installation.
- Continue Exterior Wall Framing.
- Continue Under-slab Utility Installation in Buildings
  B & C.
- Start Building E Summer 2020 Renovation Activit