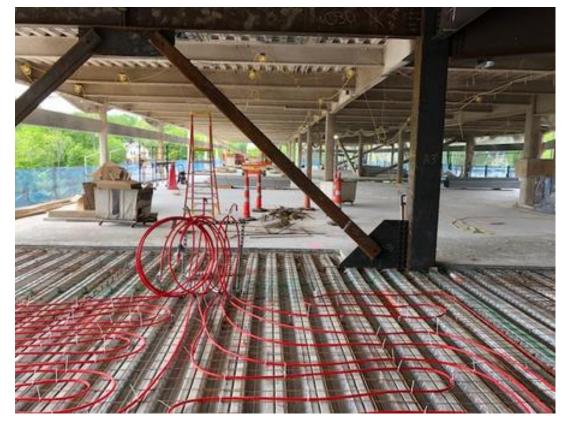

Photo 1 – Completion of Lateral Geothermal Piping Installation in field #1.

Photo 2 – Geothermal Well Drilling in Field #3.

Photo 3 – Pouring Level 5 Building A Slab.

Photo 4 – Final Slab on Deck for Building B Roof.