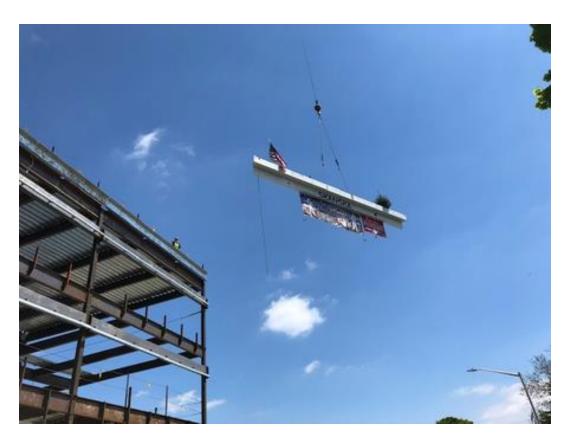

Photo 5 – Erecting Steel in Building C/D.

Photo 6 – Topping-off Steel Erection.

Photo 7 – Iron Workers Adjust Lintels in Building A.

Photo 8 – Area A Underground Utilities Completed.

Photo 9 – Area A Spray Fireproofing on Structural Steel.