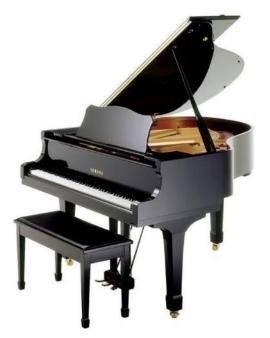

#### **Budget Breakdown**

| Equipment Group2/3 Budget Estir        | nate by      | Department -                                                          |                                      |                               |                                         |    |                          |
|----------------------------------------|--------------|-----------------------------------------------------------------------|--------------------------------------|-------------------------------|-----------------------------------------|----|--------------------------|
| ROOM                                   | TYPE<br>MARK | Item                                                                  | Manufacturer Model                   |                               | Unit Budget Sell<br>Price               |    | Extend Budget Sell Price |
| LIBRARY /MEDIA CENTER SHELVING & ACCES | SORIES       |                                                                       |                                      |                               |                                         |    |                          |
| MEDIA CENTER                           |              | LABEL SPINE                                                           | DYMO / DEMCO                         | WS20401820                    | \$35.00                                 | 1  | \$35.00                  |
| MEDIA CENTER                           |              | BOOK TRUCK/SLOPING - 44 1/2" X 18"                                    | DEMCO                                | WG12229030                    | \$240.00                                | 3  | \$720.00                 |
| MEDIA CENTER                           |              | BOOK TRUCK/SLOPING - 44 1/2" X 31 X 17"                               | DEMCO                                | WG12228890                    | \$315.00                                | 2  | \$630.00                 |
| MEDIA CENTER - WORK ROOM               |              | LAMINATOR - GBC HEAT SEAL ULTIMA 65 LAMINATOR - 14"X35"X21"           | DEMCO                                | WE14954670                    | \$2,624.99                              | 1  | \$2,624.99               |
| MEDIA CENTER - WORK ROOM               |              | LAMINATING FILM - GBC NAP-LAM STANDARD LAMINATING FILM                | DEMCO                                | WS16240070                    | \$119.99                                | 6  | \$719.94                 |
| MEDIA CENTER - WORK ROOM               |              | PAPER CUTTER - DAHLE ROTARY TRIMMERS - 22-1/2"I X 8-1/24"W            | DEMCO                                | WE14100770                    | \$119.99                                | 1  | \$119.99                 |
| MEDIA CENTER - WORK ROOM               |              | LABEL MAKER PRINTER                                                   | DYMO / DEMCO                         | WS14920160                    | \$180.00                                | 1  | \$180.00                 |
| MEDIA CENTER - WORK ROOM               |              | LABELS                                                                | DYMO / DEMCO                         | WS12816720                    | \$30.00                                 | 1  | \$30.00                  |
| MEDIA CENTER                           |              | BOOK RETURN CART, DEPRESSIBLE; DURALIGHT ALUMINUM -30"H X 26"W X 26"D | KINGSLEY/DEMCO                       | 40 SERIES                     | \$1,300.00                              | 1  | \$1,300.00               |
| MEDIA CENTER                           |              | METAL SHELVING WITH WOOD VENEER END PANELS AND HPL TOP                | TUCKER LIBRARY SYSTEMS               |                               | \$35,000.00                             | 1  | \$35,000.00              |
| SUBTOTAL MEDIA CENTER LIBRARY /MEDIA   | CENTER S     | SHELVING & ACCESSORIES:                                               |                                      |                               | • • • • • • • • • • • • • • • • • • • • |    | \$41,359.92              |
| MUSICAL INSTRUMENTS / AUDITORIUM/ DR   | AMA EOU      | JIPMENT - BHMS CONFIRMED 6/17/2018                                    |                                      |                               |                                         |    |                          |
|                                        |              | SIGNATURE CHORAL RISERS -4-STEP SIGNATURE MODEL WITH SIDE<br>RAILS    | WENGER                               | 098G054                       | \$1,665.00                              | 5  | \$8,325.00               |
|                                        |              | SIDERAIL SET SIGNATURE RISER                                          | WENGER                               | 098G541                       | \$475.00                                | 1  | \$475.00                 |
|                                        |              | Z-CART CHOIR ROBE STORAGE; ACCESSORIES:HEIGHT EXTENDER (H-<br>5033)   | ULINE                                | BL 630/ROLLING/Z-RACK         | \$90.00                                 | 12 | \$1,080.00               |
| CHORUS CLASSROOM                       |              | MUSIC STANDS                                                          | WENGER                               | CLASSIC 50                    | \$50.00                                 | 15 | \$750.00                 |
|                                        |              | MUSIC STAND CART                                                      | WENGER                               | FOR THE CLASSIC 50            | \$400.00                                | 1  | \$400.00                 |
|                                        |              | BABY GRAND PIANO                                                      | YAMAHA -THROUGH DARRELL'S MUSIC HALL | CLASSIC 5'-3" ACOUSTIC; MODEL | \$17,000.00                             | 1  | \$17,000.00              |