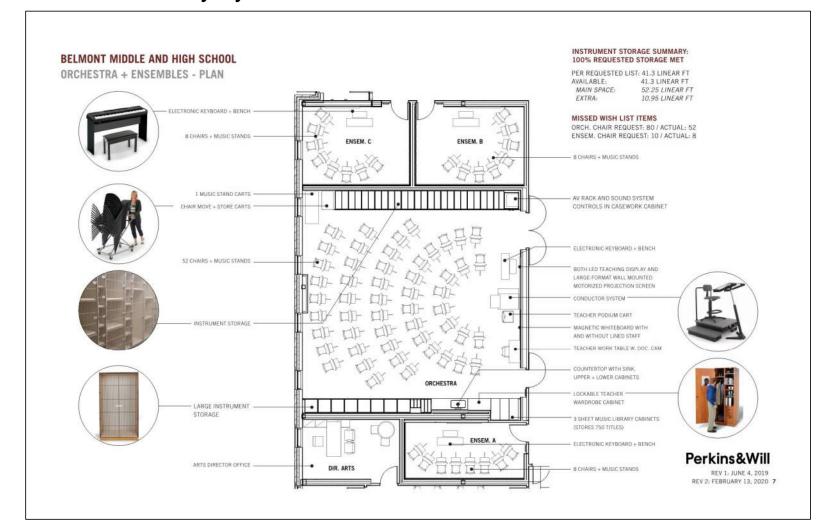

**Perkins&Will** 

# Furniture, Fixture & Equipment Process

**Building Committee Meeting** 

February 27, 2020

Agenda

- Milestones
- What is FFE?
- Where are we now?
- What are the next steps?
- How do we stay on track?
- How do we document and purchase?
- What are the final steps?



#### Milestones

#### Milestones











Loose Furniture









### Group 1 – Base Bid 🗟





## Group 2 – Loose Furniture



## Group 3 - Equipment 🚔





#### Where are we now?

Where are we now?

# Group 1 Items in Bid Programming Meetings Preliminary Layouts Initial Budget



#### Where are we now? - Preliminary Layouts

#### Where are we now? - Initial Budget by Room

#### \$ 3,765,500 Target School Budget

| Belmont Middle & High School   |                                 | PRELIMINARY FF&E BUDGET                                 |    |               |                    |           |                                                     |  |
|--------------------------------|---------------------------------|---------------------------------------------------------|----|---------------|--------------------|-----------|-----------------------------------------------------|--|
| AREA/ROOM                      | ROOM<br>COUNT /<br>LUM P<br>SUM | INCLUDED                                                |    | UDGET<br>EACH | BUDGET<br>EXTENDED |           | NOTES