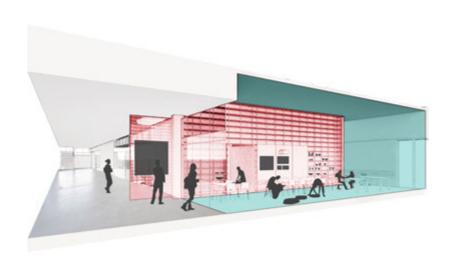

## INTERIOR DESIGN CONCEPTS

#### WHERE WE LEFT OFF ...



**HOW THINGS WORK** 



**LEARNING + ENRICHING** 

### **MAKING CITIZENS**



1. INTEGRATED STORAGE





2. INTEGRATED FURNITURE + DISPLAY



3. INTEGRATED HANGOUT SPACE



4. INTEGRATED ADJUSTABLE ACOUSTIC PANELS

### **PERFORMATIVE PLANES**

#### WHERE WE LEFT OFF ...







### **PERFORMATIVE PLANES**

### WHERE WE LEFT OFF ...

LEVEL 02



# **COLOR PALETTES**



#### **COLOR PALETTE - WARM**











#### **COLOR PALETTE - COOL**













#### CORRIDORS + ENTRY













### CASEWORK + COLOR









#### MATERIAL - WOOD

















## **DESIGN EXPLORATION**

COMMONS

#### **CONCEPT - LAMINATED WALLS**



COMMONS



**OPTION 1 - WARM** 

OUTER WALL: WOOD INNER WALL: WARM COLOR



**OPTION 2 - COOL** 

OUTER WALL: COLOR INNER WALL: COOL(ER) COLOR

#### **OPTION 1 - WARM PALETTE**



#### **OPTION 1 - WARM PALETTE**



COMMONS

#### **OPTION 1 - WARM PALETTE**



COMMONS

#### **OPTION 2 - COOL PALETTE**



#### **OPTION 2 - COOL PALETTE**



#### **OPTION 2 - COOL PALETTE**



COMMONS

#### **INTERIOR MATERIALS**



COMMONS

BUILDING COMMIT