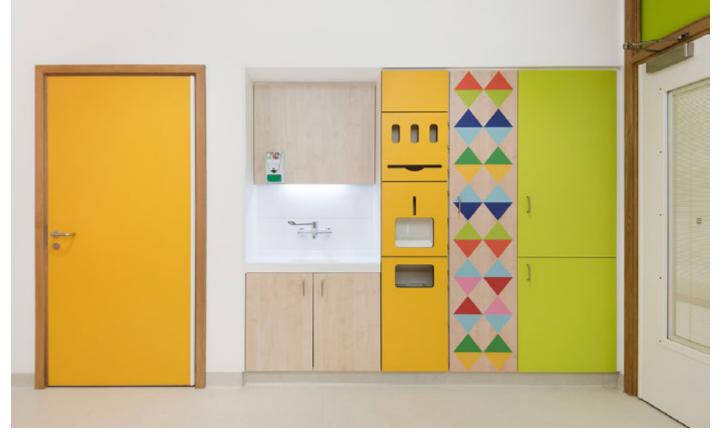

## INTERIOR DESIGN CONCEPTS

#### WHERE WE LEFT OFF ...



**HOW THINGS WORK** 



**LEARNING + ENRICHING** 

### **MAKING CITIZENS**



1. INTEGRATED STORAGE





2. INTEGRATED FURNITURE + DISPLAY



3. INTEGRATED HANGOUT SPACE



4. INTEGRATED ADJUSTABLE ACOUSTIC PANELS

### **PERFORMATIVE PLANES**

#### WHERE WE LEFT OFF ...







### **PERFORMATIVE PLANES**

### WHERE WE LEFT OFF ...

LEVEL 02



# **COLOR PALETTES**



#### **COLOR PALETTE - WARM**











#### **COLOR PALETTE - COOL**













#### CORRIDORS + ENTRY













### CASEWORK + COLOR









#### MATERIAL - WOOD

















## **DESIGN EXPLORATION**

COMMONS

#### **CONCEPT - LAMINATED WALLS**



COMMONS



**OPTION 1 - WARM** 

OUTER WALL: WOOD INNER WALL: WARM COLOR



**OPTION 2 - COOL** 

OUTER WALL: COLOR INNER WALL: COOL(ER) COLOR

#### **OPTION 1 - WARM PALETTE**



#### **OPTION 1 - WARM PALETTE**



COMMONS

#### **OPTION 1 - WARM PALETTE**



COMMONS

#### **OPTION 2 - COOL PALETTE**



#### **OPTION 2 - COOL PALETTE**



#### **OPTION 2 - COOL PALETTE**



COMMONS

#### **INTERIOR MATERIALS**



COMMONS

BUILDING COMMITTEE MEETING

## **DESIGN EXPLORATION**

CLASSROOMS









#### TYPICAL CLASSROOM AXONOMETRIC DRAWING



#### ACADEMIC CORRIDOR





#### **ORCHESTRA / ENSEMBLES FLOOR PLAN**