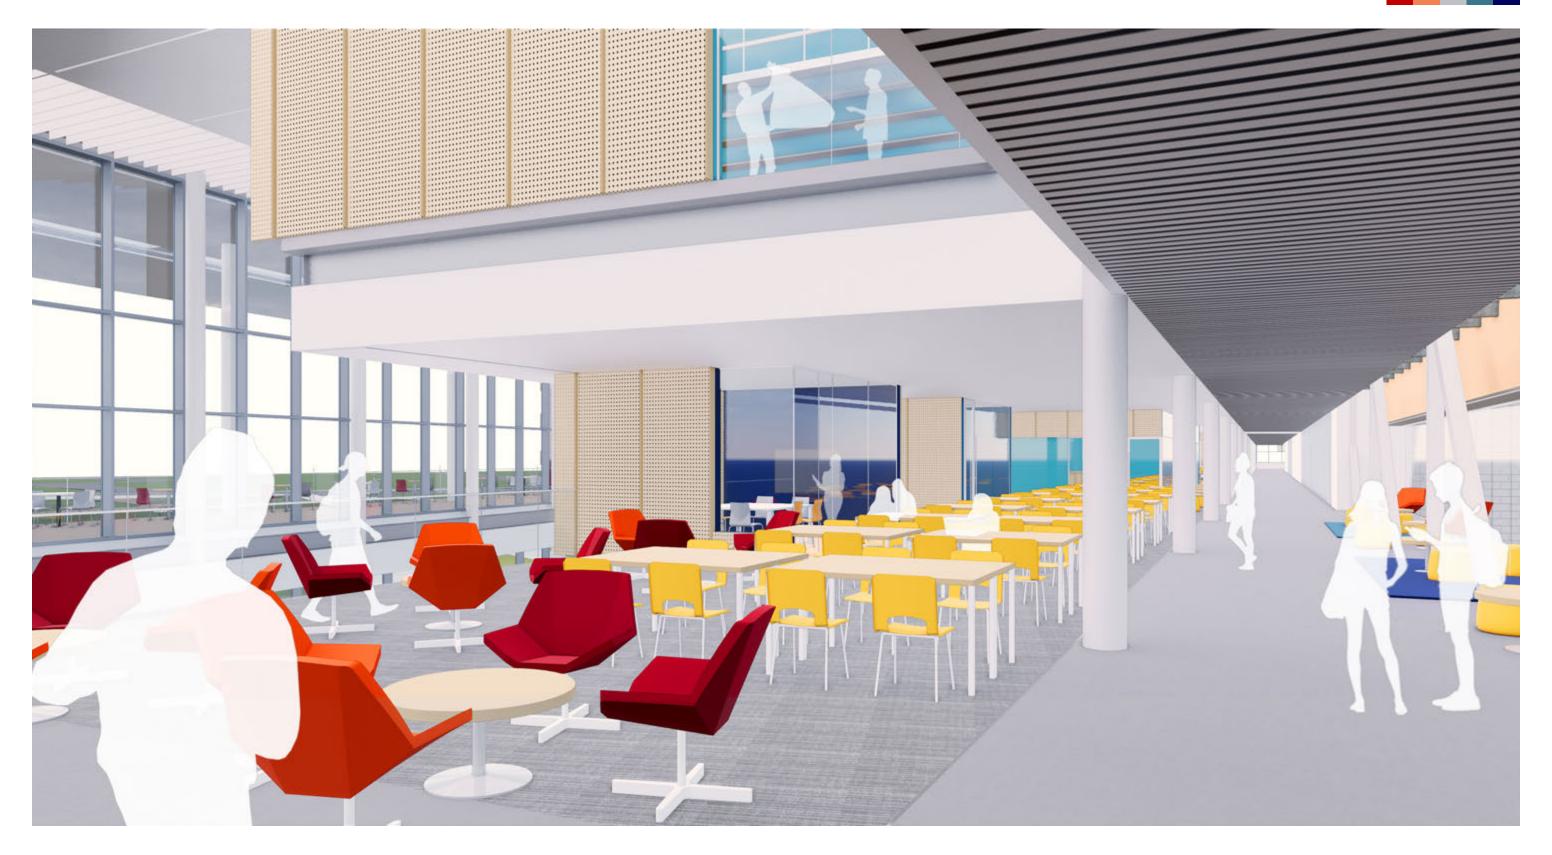

ANELS

### **PERFORMATIVE PLANES**

#### WHERE WE LEFT OFF ...







### **PERFORMATIVE PLANES**

### WHERE WE LEFT OFF ...

LEVEL 02



# **COLOR PALETTES**



#### **COLOR PALETTE - WARM**











#### **COLOR PALETTE - COOL**













#### CORRIDORS + ENTRY













### CASEWORK + COLOR









#### MATERIAL - WOOD

















## **DESIGN EXPLORATION**

COMMONS

#### **CONCEPT - LAMINATED WALLS**



COMMONS



**OPTION 1 - WARM** 

OUTER WALL: WOOD INNER WALL: WARM COLOR



**OPTION 2 - COOL** 

OUTER WALL: COLOR INNER WALL: COOL(ER) COLOR

#### **OPTION 1 - WARM PALETTE**



#### **OPTION 1 - WARM PALETTE**



COMMONS

#### **OPTION 1 - WARM PALETTE**



COMMONS

#### **OPTION 2 - COOL PALETTE**



#### **OPTION 2 - COOL PALETTE**



#### **OPTION 2 - COOL PALETTE**



COMMONS

#### **INTERIOR MATERIALS**



COMMONS

BUILDING COMMITTEE MEETING

## **DESIGN EXPLORATION**

CLASSROOMS









#### TYPICAL CLASSROOM AXONOMETRIC DRAWING



#### ACADEMIC CORRIDOR





#### **ORCHESTRA / ENSEMBLES FLOOR PLAN**