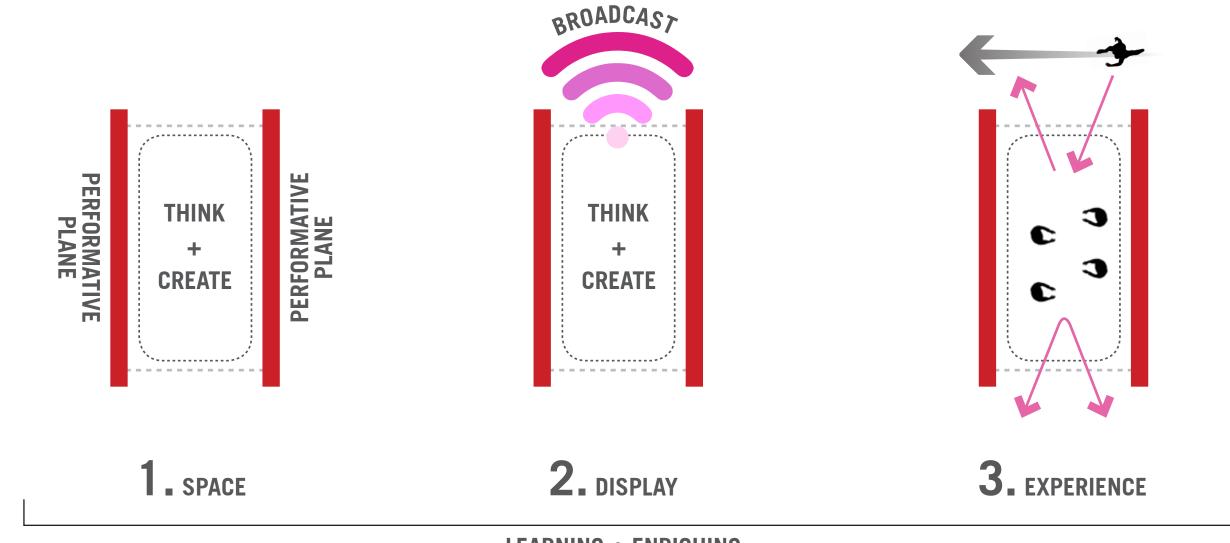

## INTERIOR DESIGN CONCEPTS

#### WHERE WE LEFT OFF ...



**HOW THINGS WORK** 



**LEARNING + ENRICHING** 

### **MAKING CITIZENS**



1. INTEGRATED STORAGE





2. INTEGRATED FURNITURE + DISPLAY



3. INTEGRATED HANGOUT SPACE



4. INTEGRATED ADJUSTABLE ACOUSTIC PANELS

### **PERFORMATIVE PLANES**

#### WHERE WE LEFT OFF ...







### **PERFORMATIVE PLANES**

### WHERE WE LEFT OFF ...

LEVEL 02



# **COLOR PALETTES**



#### **COLOR PALETTE - WARM**











#### **COLOR PALETTE - COOL**













#### CORRIDORS + ENTRY













### CASEWORK + COLOR









#### MATERIAL - WOOD

















## **DESIGN EXPLORATION**

COMMONS

#### **CONCEPT - LAMINATED WALLS**



COMMONS



**OPTION 1 - WARM** 

OUTER WALL: WOOD INNER WALL: WARM COLOR



**OPTION 2 - COOL** 

OUTER WALL: COLOR INNER WALL: COOL(ER) COLOR

#### **OPTION 1 - WARM PALETTE**



#### **OPT