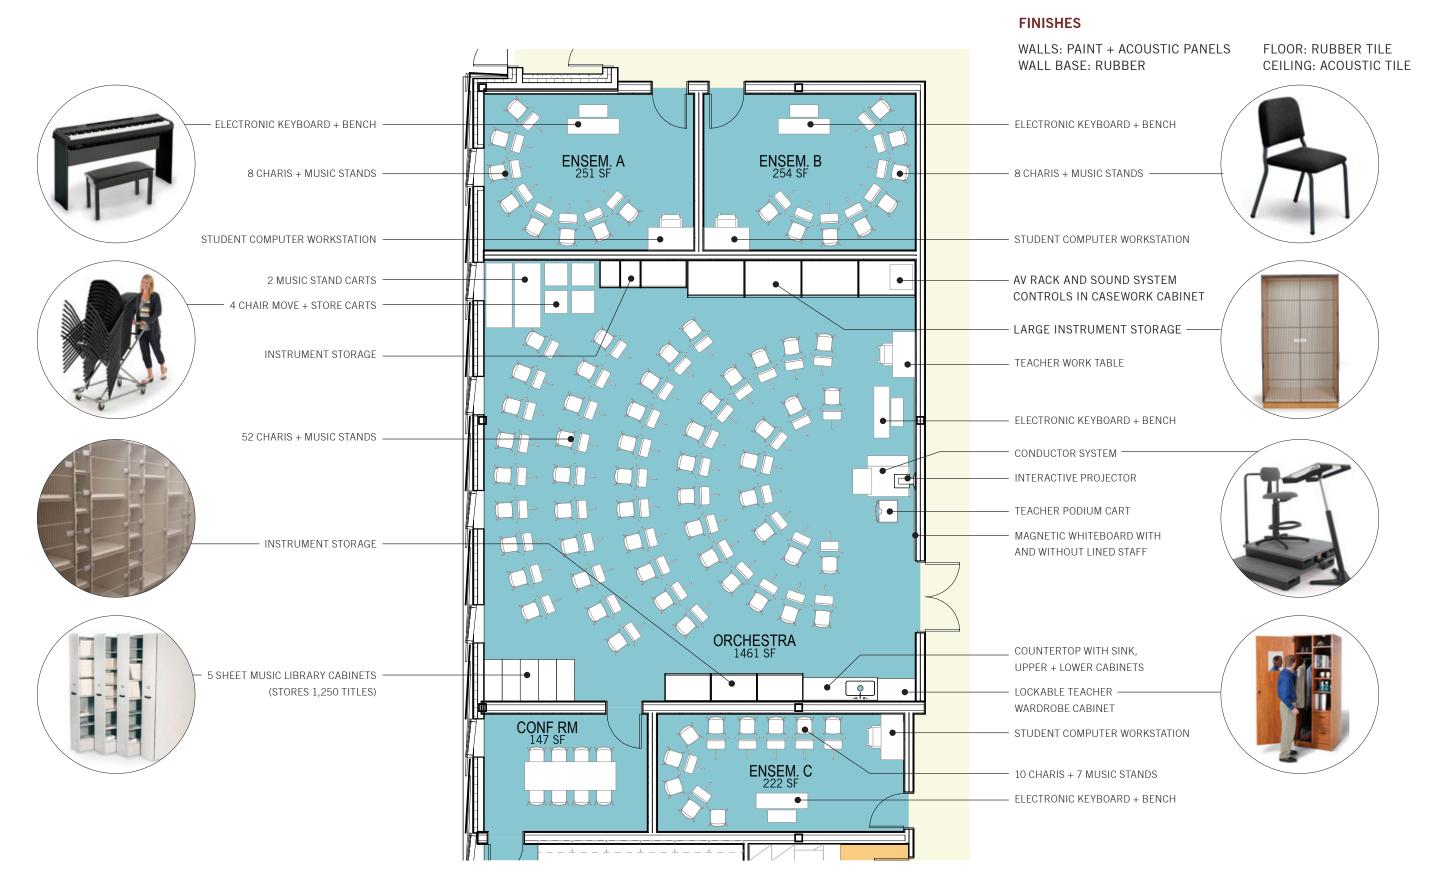

#### CORRIDORS + ENTRY













### CASEWORK + COLOR









#### MATERIAL - WOOD

















## **DESIGN EXPLORATION**

COMMONS

#### **CONCEPT - LAMINATED WALLS**



COMMONS



**OPTION 1 - WARM** 

OUTER WALL: WOOD INNER WALL: WARM COLOR



**OPTION 2 - COOL** 

OUTER WALL: COLOR INNER WALL: COOL(ER) COLOR

#### **OPTION 1 - WARM PALETTE**



#### **OPTION 1 - WARM PALETTE**



COMMONS

#### **OPTION 1 - WARM PALETTE**



COMMONS

#### **OPTION 2 - COOL PALETTE**



#### **OPTION 2 - COOL PALETTE**



#### **OPTION 2 - COOL PALETTE**



COMMONS

#### **INTERIOR MATERIALS**



COMMONS

BUILDING COMMITTEE MEETING

## **DESIGN EXPLORATION**

CLASSROOMS









#### TYPICAL CLASSROOM AXONOMETRIC DRAWING



#### ACADEMIC CORRIDOR





#### **ORCHESTRA / ENSEMBLES FLOOR PLAN**