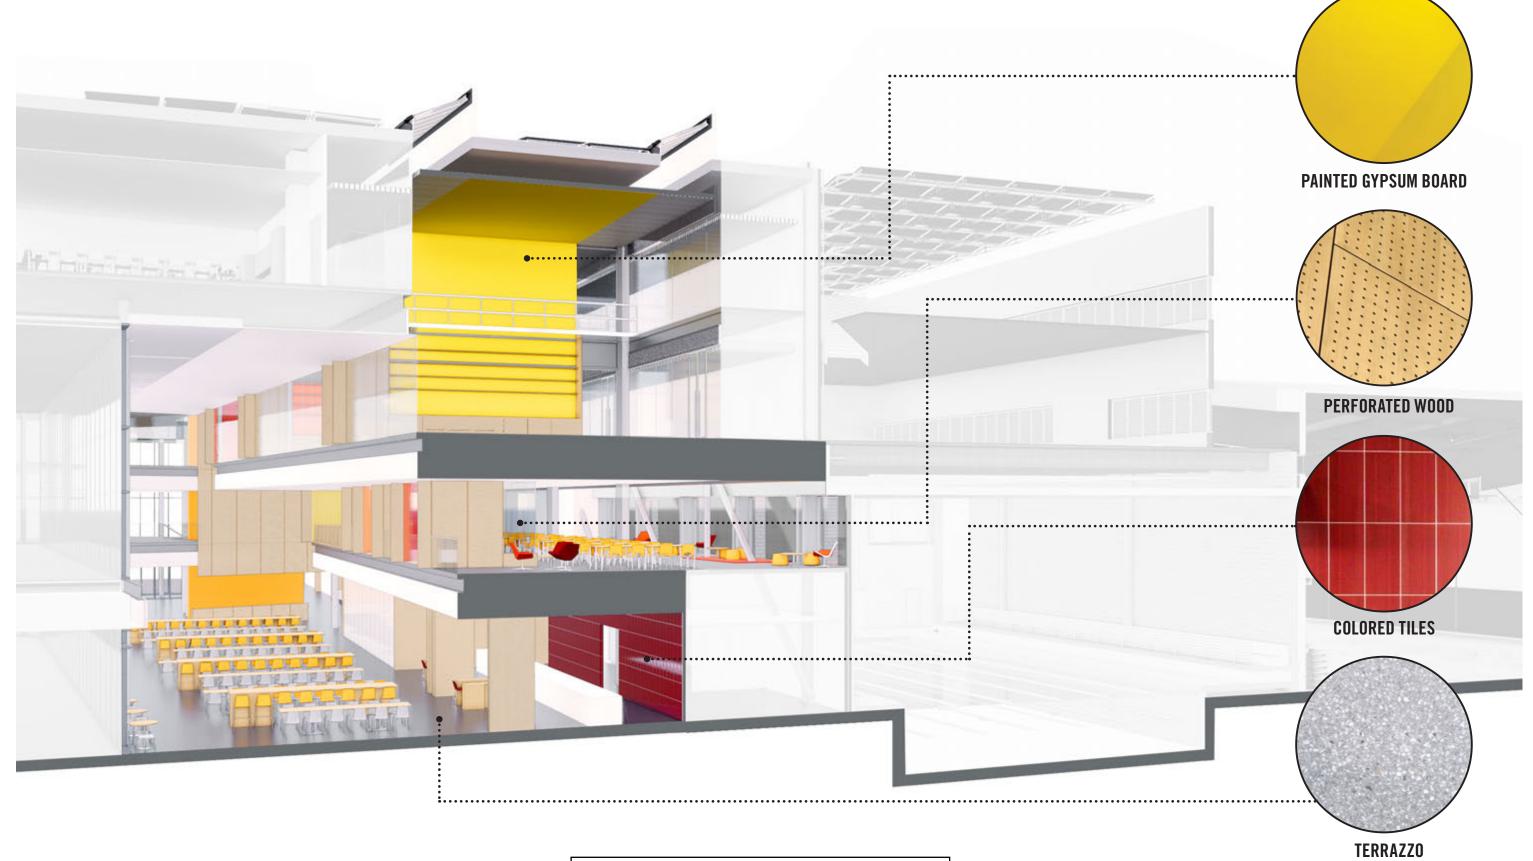

WHERE WE LEFT OFF ...







### **PERFORMATIVE PLANES**

### WHERE WE LEFT OFF ...

LEVEL 02



# **COLOR PALETTES**



#### **COLOR PALETTE - WARM**











#### **COLOR PALETTE - COOL**













#### CORRIDORS + ENTRY













### CASEWORK + COLOR









#### MATERIAL - WOOD

















## **DESIGN EXPLORATION**

COMMONS

#### **CONCEPT - LAMINATED WALLS**



COMMONS



**OPTION 1 - WARM** 

OUTER WALL: WOOD INNER WALL: WARM COLOR



**OPTION 2 - COOL** 

OUTER WALL: COLOR INNER WALL: COOL(ER) COLOR

#### **OPTION 1 - WARM PALETTE**



#### **OPTION 1 - WARM PALETTE**



COMMONS

#### **OPTION 1 - WARM PALETTE**



COMMONS

#### **OPTION 2 - COOL PALETTE**



#### **OPTION 2 - COOL PALETTE**



#### **OPTION 2 - COOL PALETTE**



COMMONS

#### **INTERIOR MATERIALS**



COMMONS

BUILDING COMMITTEE MEETING

## **DESIGN EXPLORATION**

CLASSROOMS









#### TYPICAL CLASSROOM AXONOMETRIC DRAWING



#### ACADEMIC CORRIDOR





#### **ORCHESTRA / ENSEMBLES FLOOR PLAN**