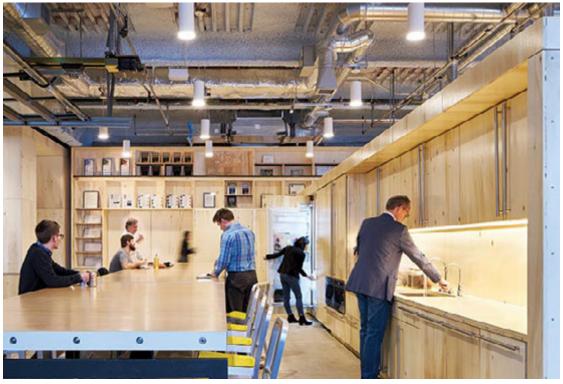

## **DESIGN EXPLORATION**

COMMONS

#### **CONCEPT - LAMINATED WALLS**

COMMONS

**OPTION 1 - WARM** 

OUTER WALL: WOOD INNER WALL: WARM COLOR

**OPTION 2 - COOL** 

OUTER WALL: COLOR INNER WALL: COOL(ER) COLOR