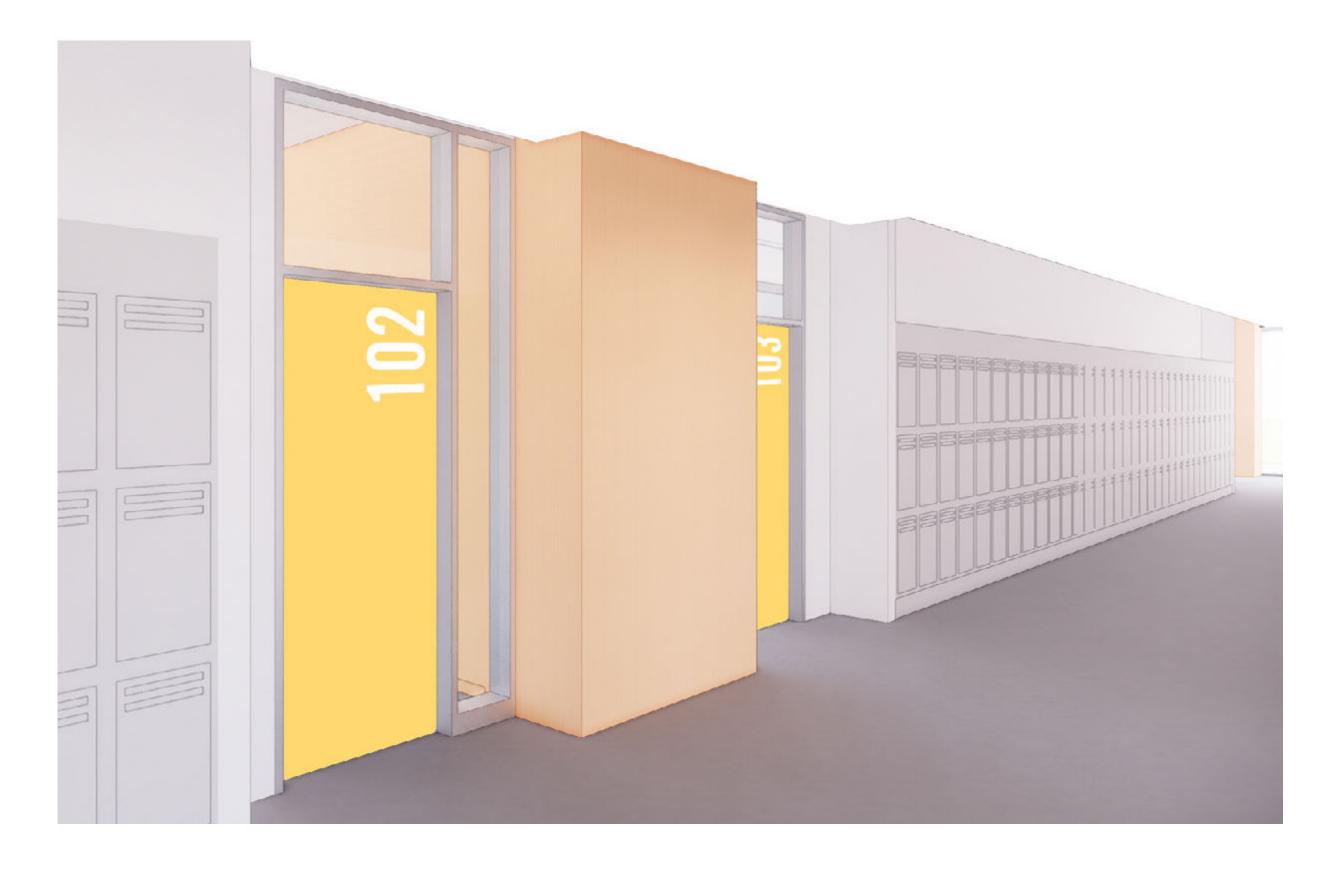

#### **COLOR PALETTE - COOL**













#### CORRIDORS + ENTRY













### CASEWORK + COLOR









#### MATERIAL - WOOD

















## **DESIGN EXPLORATION**

COMMONS

#### **CONCEPT - LAMINATED WALLS**



COMMONS



**OPTION 1 - WARM** 

OUTER WALL: WOOD INNER WALL: WARM COLOR



**OPTION 2 - COOL** 

OUTER WALL: COLOR INNER WALL: COOL(ER) COLOR

#### **OPTION 1 - WARM PALETTE**



#### **OPTION 1 - WARM PALETTE**



COMMONS

#### **OPTION 1 - WARM PALETTE**



COMMONS

#### **OPTION 2 - COOL PALETTE**



#### **OPTION 2 - COOL PALETTE**



#### **OPTION 2 - COOL PALETTE**



COMMONS

#### **INTERIOR MATERIALS**



COMMONS

BUILDING COMMITTEE MEETING

## **DESIGN EXPLORATION**

CLASSROOMS









#### TYPICAL CLASSROOM AXONOMETRIC DRAWING



#### ACADEMIC CORRIDOR





#### **ORCHESTRA / ENSEMBLES FLOOR PLAN**