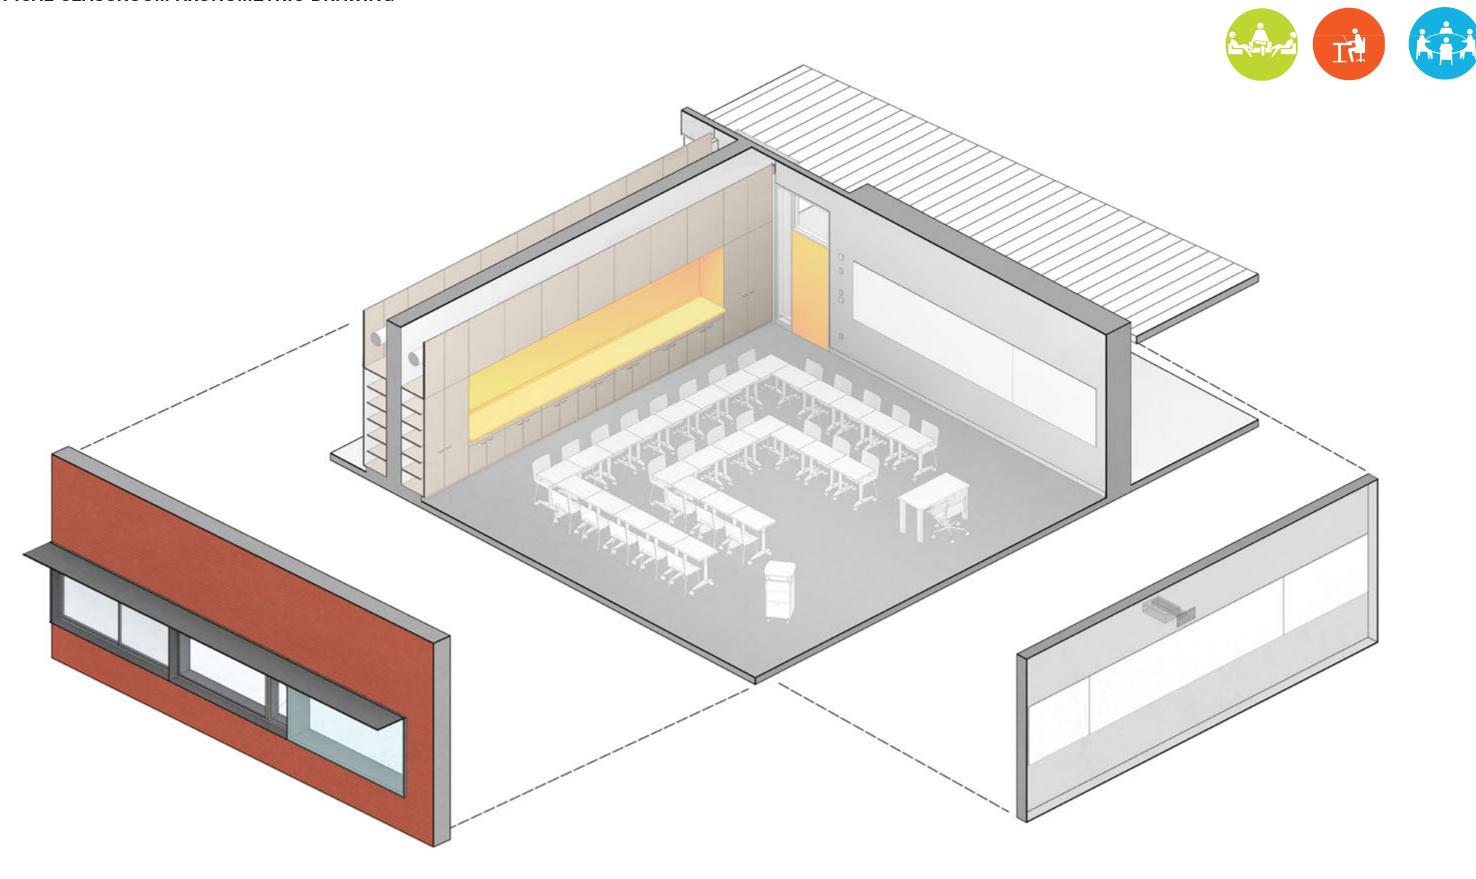

OLOR PALETTE - WARM**











#### **COLOR PALETTE - COOL**













#### CORRIDORS + ENTRY













### CASEWORK + COLOR









#### MATERIAL - WOOD

















## **DESIGN EXPLORATION**

COMMONS

#### **CONCEPT - LAMINATED WALLS**



COMMONS



**OPTION 1 - WARM** 

OUTER WALL: WOOD INNER WALL: WARM COLOR



**OPTION 2 - COOL** 

OUTER WALL: COLOR INNER WALL: COOL(ER) COLOR

#### **OPTION 1 - WARM PALETTE**



#### **OPTION 1 - WARM PALETTE**



COMMONS

#### **OPTION 1 - WARM PALETTE**



COMMONS

#### **OPTION 2 - COOL PALETTE**



#### **OPTION 2 - COOL PALETTE**



#### **OPTION 2 - COOL PALETTE**



COMMONS

#### **INTERIOR MATERIALS**



COMMONS

BUILDING COMMITTEE MEETING

## **DESIGN EXPLORATION**

CLASSROOMS









#### TYPICAL CLASSROOM AXONOMETRIC DRAWING



#### ACADEMIC CORRIDOR





#### **ORCHESTRA / ENSEMBLES FLOOR PLAN**