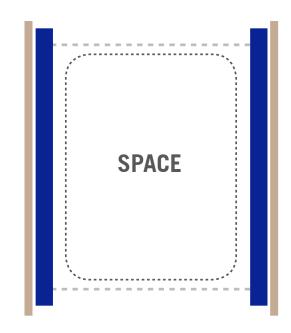

#### **CONCEPT - LAMINATED WALLS**

COMMONS

**OPTION 1 - WARM** 

OUTER WALL: WOOD INNER WALL: WARM COLOR

**OPTION 2 - COOL** 

OUTER WALL: COLOR INNER WALL: COOL(ER) COLOR

#### **OPTION 2 - COOL PALETTE**

#### **OPTION 2 - COOL PALETTE**

COMMONS