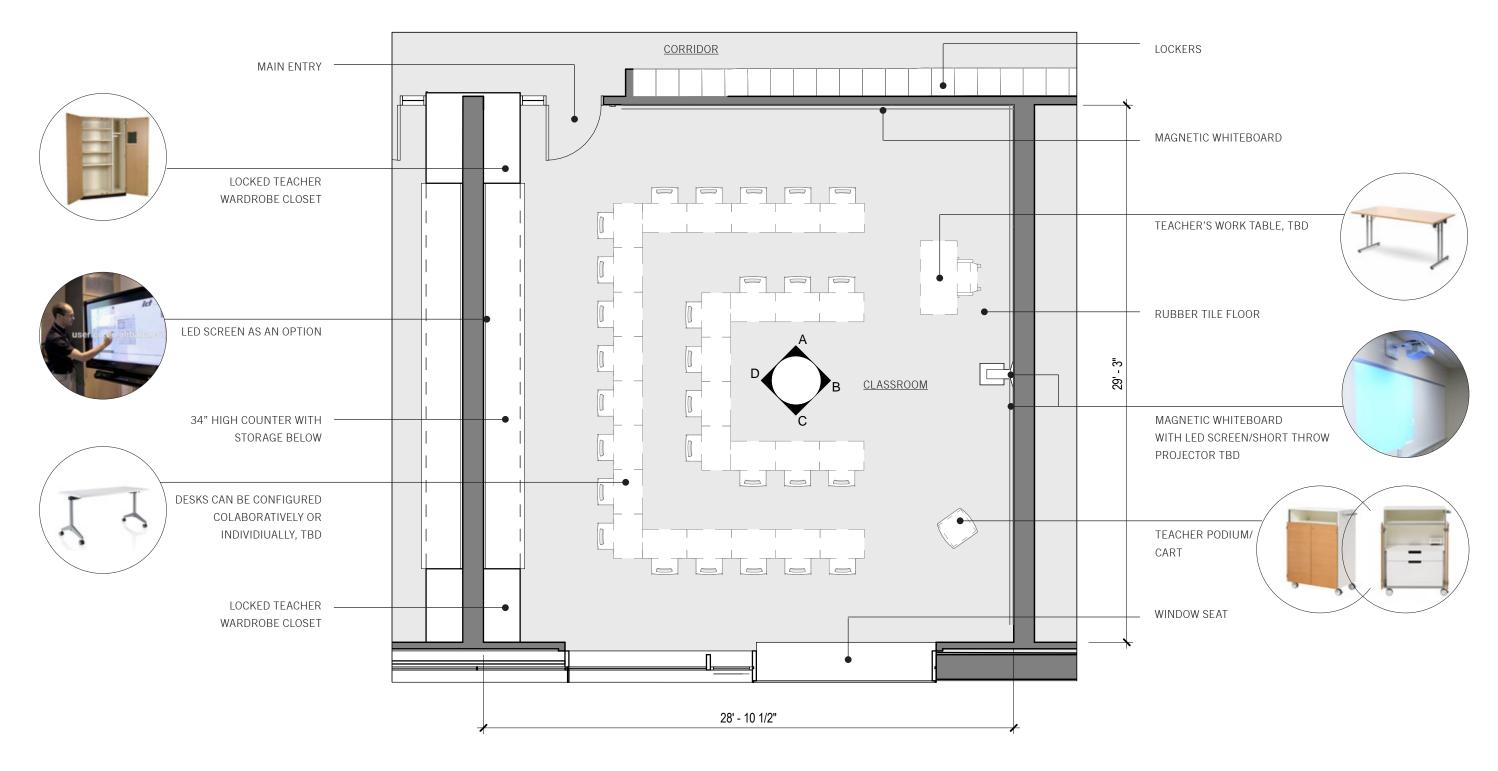

LEVEL 02



# **COLOR PALETTES**



#### **COLOR PALETTE - WARM**











#### **COLOR PALETTE - COOL**













#### CORRIDORS + ENTRY













### CASEWORK + COLOR









#### MATERIAL - WOOD

















## **DESIGN EXPLORATION**

COMMONS

#### **CONCEPT - LAMINATED WALLS**



COMMONS



**OPTION 1 - WARM** 

OUTER WALL: WOOD INNER WALL: WARM COLOR



**OPTION 2 - COOL** 

OUTER WALL: COLOR INNER WALL: COOL(ER) COLOR

#### **OPTION 1 - WARM PALETTE**



#### **OPTION 1 - WARM PALETTE**



COMMONS

#### **OPTION 1 - WARM PALETTE**



COMMONS

#### **OPTION 2 - COOL PALETTE**



#### **OPTION 2 - COOL PALETTE**



#### **OPTION 2 - COOL PALETTE**



COMMONS

#### **INTERIOR MATERIALS**



COMMONS

BUILDING COMMITTEE MEETING

## **DESIGN EXPLORATION**

CLASSROOMS









#### TYPICAL CLASSROOM AXONOMETRIC DRAWING



#### ACADEMIC CORRIDOR





#### **ORCHESTRA / ENSEMBLES FLOOR PLAN**