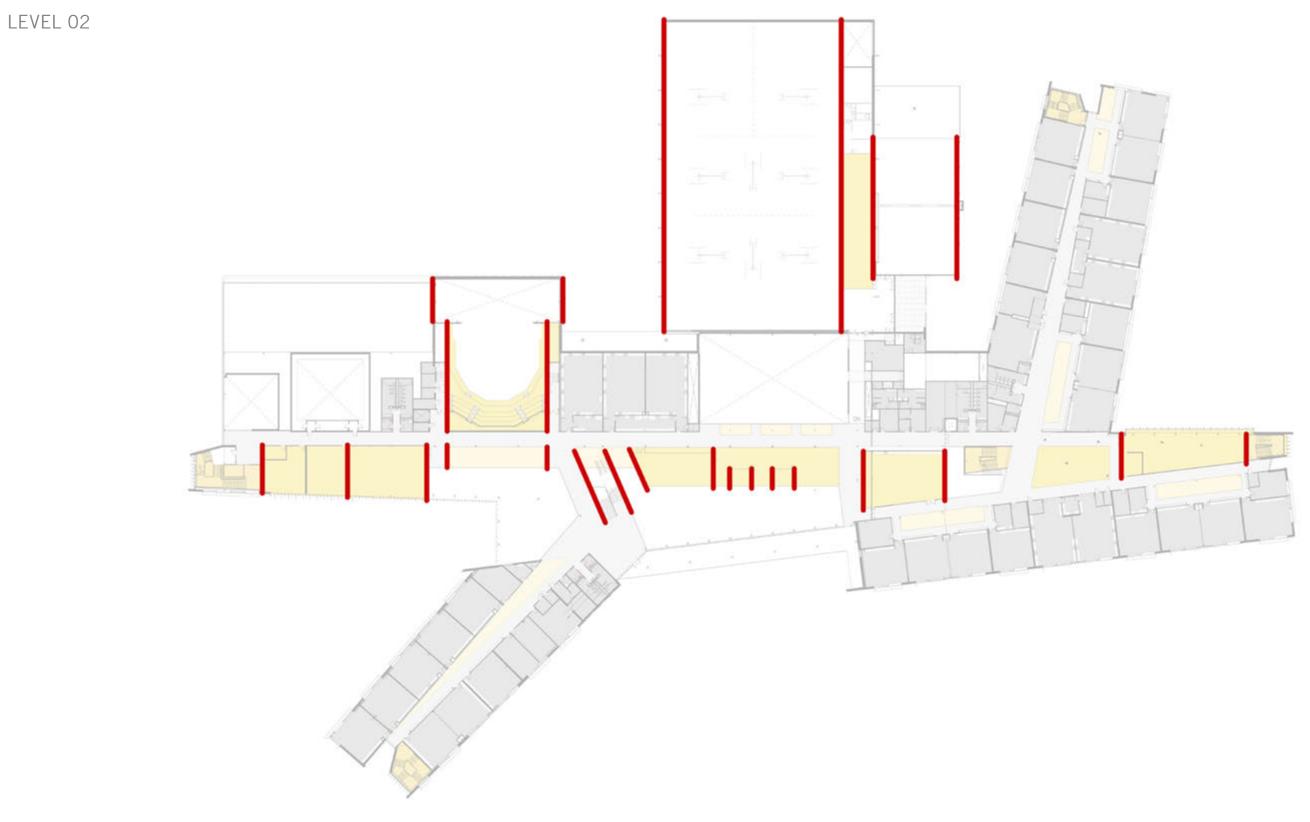

## INTERIOR DESIGN CONCEPTS

#### WHERE WE LEFT OFF ...



**HOW THINGS WORK** 



**LEARNING + ENRICHING** 

### **MAKING CITIZENS**



1. INTEGRATED STORAGE





2. INTEGRATED FURNITURE + DISPLAY



3. INTEGRATED HANGOUT SPACE



4. INTEGRATED ADJUSTABLE ACOUSTIC PANELS

### **PERFORMATIVE PLANES**

#### WHERE WE LEFT OFF ...







### **PERFORMATIVE PLANES**

### WHERE WE LEFT OFF ...

LEVEL 02



# **COLOR PALETTES**



#### **COLOR PALETTE - WARM**











#### **COLOR PALETTE - COOL**













#### CORRIDORS + ENTRY













### CASEWORK + COLOR









#### MATERIAL - WOOD

















## **DESIGN EXPLORATION**

COMMONS

#### **CONCEPT - LAMINATED WALLS**



COMMONS



**OPTION 1 - WARM** 

OUTER WALL: WOOD INNER WALL: WARM COLOR



**OPTION 2 - COOL** 

OUTER WALL: COLOR INNER WALL: COOL(ER) COLOR

#### **OPTION 1 - WARM PALETTE**



#### **OPTION 1 - WARM PALETTE**



COMMONS

#### **OPTION 1 - WARM PALETTE**



COMMONS

#### **OPTION 2 - COOL PALETTE**



#### **OPTION 2 - COOL PALETTE**



#### **OPTION 2 - COOL PALETTE**



COMMONS

#### **INTERIOR MATERIALS**



COMMONS

BUILDING COMMITTEE MEETING

## **DESIGN EXPLORATION**

CLASSROOMS









#### TYPICAL CLASSROOM AXONOMETRIC DRAWING



#### ACADEMIC CORRIDOR





#### **ORCHESTRA / ENSEMBLES FLOOR PLAN**