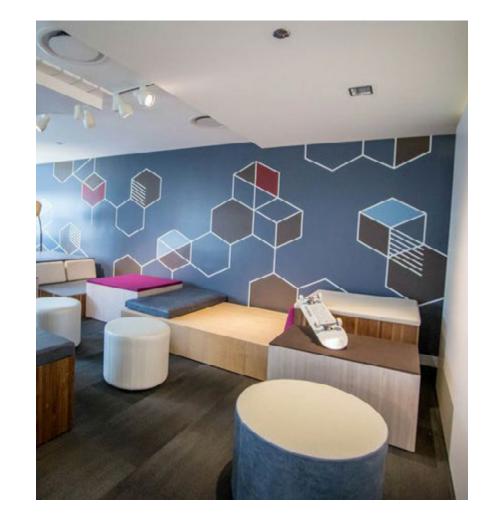

## **DESIGN EXPLORATION**

COMMONS

#### **CONCEPT - LAMINATED WALLS**

COMMONS

**OPTION 1 - WARM** 

OUTER WALL: WOOD INNER WALL: WARM COLOR

**OPTION 2 - COOL** 

OUTER WALL: COLOR INNER WALL: COOL(ER) COLOR