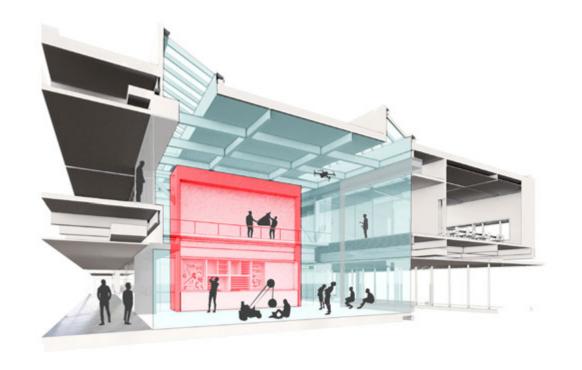

## **DESIGN EXPLORATION**

COMMONS

#### **CONCEPT - LAMINATED WALLS**

COMMONS

**OPTION 1 - WARM** 

OUTER WALL: WOOD INNER WALL: WARM COLOR

**OPTION 2 - COOL** 

OUTER WALL: COLOR INNER WALL: COOL(ER) COLOR