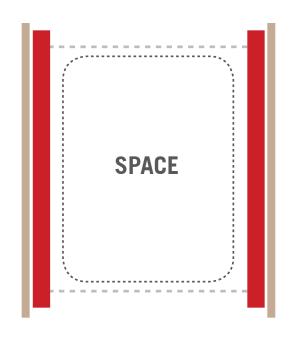

#### **CONCEPT - LAMINATED WALLS**

COMMONS

**OPTION 1 - WARM** 

OUTER WALL: WOOD INNER WALL: WARM COLOR

**OPTION 2 - COOL** 

OUTER WALL: COLOR INNER WALL: COOL(ER) COLOR

#### **OPTION 1 - WARM PALETTE**

#### **OPTION 1 - WARM PALETTE**

COMMONS