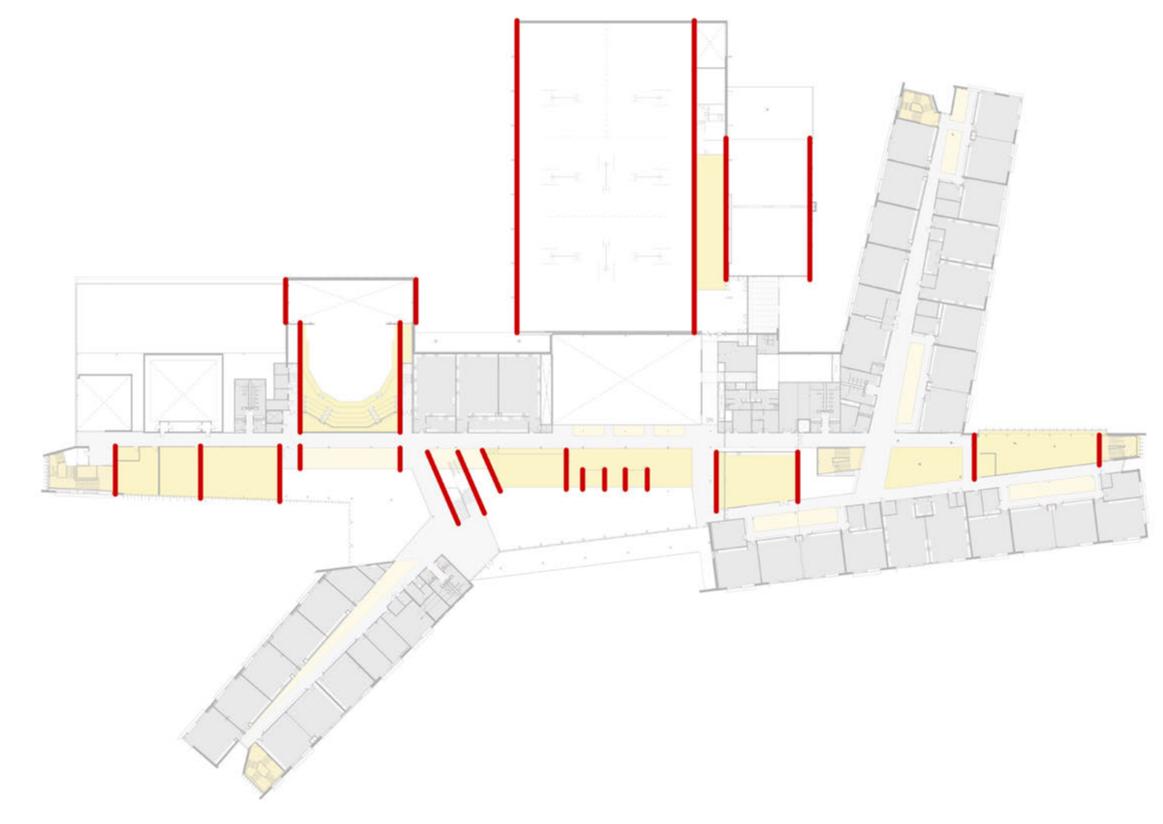

## INTERIOR DESIGN CONCEPTS

#### WHERE WE LEFT OFF ...



**HOW THINGS WORK** 



**LEARNING + ENRICHING** 

### **MAKING CITIZENS**



1. INTEGRATED STORAGE





2. INTEGRATED FURNITURE + DISPLAY



3. INTEGRATED HANGOUT SPACE



4. INTEGRATED ADJUSTABLE ACOUSTIC PANELS

### **PERFORMATIVE PLANES**

#### WHERE WE LEFT OFF ...







### **PERFORMATIVE PLANES**

### WHERE WE LEFT OFF ...

LEVEL 02



# **COLOR PALETTES**



#### **COLOR PALETTE - WARM**











#### **COLOR PALETTE - COOL**













#### CORRIDORS + ENTRY













### CASEWORK + COLOR









#### MATERIAL - WOOD

















## **DESIGN EXPLORATION**

COMMONS

#### **CONCEPT - LAMINATED WALLS**



COMMONS



**OPTION 1 - WARM** 

OUTER WALL: WOOD INNER WALL: WARM COLOR



**OPTION 2 - COOL** 

OUTER WALL: COLOR INNER WALL: COOL(ER) COLOR

#### **OPTION 1 - WARM PALETTE**



#### **OPTION 1 - WARM PALETTE**



COMMONS

#### **OPTION 1 - WARM PALETTE**



COMMONS

#### **OPTION 2 - COOL PALETTE**



#### **OPTION 2 - COOL PALETTE**



#### **OPTION 2 - COOL PALETTE**



COMMONS

#### **INTERIOR MATERIALS**



COMMONS

BUILDING COMMITTEE MEETING

## **DESIGN EXPLORATION**

CLASSROOMS









#### TYPIC