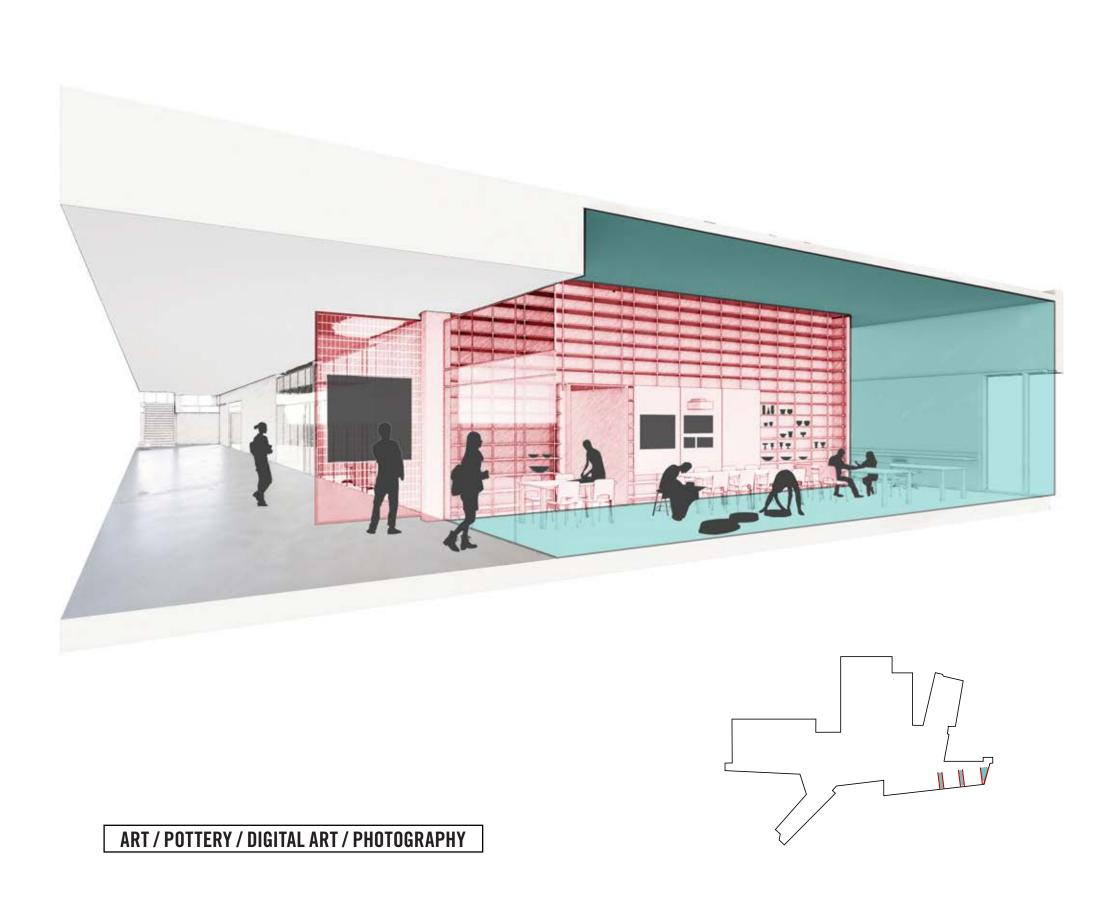

## **FUNCTIONAL NEEDS**

GROUND LEVEL FLOOR PLAN DIAGRAM

GROUND LEVEL FLOOR PLAN DIAGRAM

LEVEL 02 FLOOR PLAN DIAGRAM

LEVEL 02 FLOOR PLAN DIAGRAM

LEVEL 03 FLOOR PLAN DIAGRAM

LEVEL 03 FLOOR PLAN DIAGRAM

LEVEL 04 FLOOR PLAN DIAGRAM

LEVEL 04 FLOOR PLAN DIAGRAM

### **POTTERY AREA**

- (8) Pottery Wheels
- (6) Deep utility sinks w/ clay traps

Floor drain and Wall faucet near pottery wheels

Ceiling Mounted Air Cleaner System for clay particulate matter

Suspended Cord drops above each wheel

#### KILN ROOM

(2) Vented Kilns

#### **FUNCTIONAL SEATING**

- (2) Collaborative Islands for work station, storage, and tool prep etc.
- (8) 40" x 60" four person tables, adjustable height, lockable casters
- (5) wire carts 3' x 6' w/ shelves
- (6) 3' x 3' storage carts