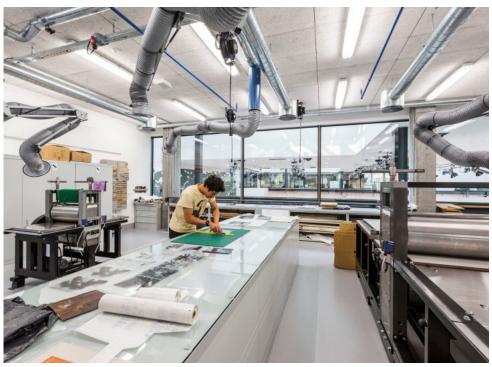

### FURNITURE REQUIREMENTS

(6) Resin top desks

(24) chairs

Interactive projector w/ magnetic whiteboard

(4) ceiling mounted power reels

Butcher block counters w/ mobile stroage below and shelves above

- (1) Sink
- (2) Teacher wardrobes
- (2) Tall metal storage cabinets

### **POTTERY AREA**

- (8) Pottery Wheels
- (6) Deep utility sinks w/ clay traps

Floor drain and Wall faucet near pottery wheels

Ceiling Mounted Air Cleaner System for clay particulate matter

Suspended Cord drops above each wheel

#### KILN ROOM

(2) Vented Kilns

#### **FUNCTIONAL SEATING**

- (2) Collaborative Islands for work station, storage, and tool prep etc.
- (8) 40" x 60" four person tables, adjustable height, lockable casters
- (5) wire carts 3' x 6' w/ shelves
- (6) 3' x 3' storage carts