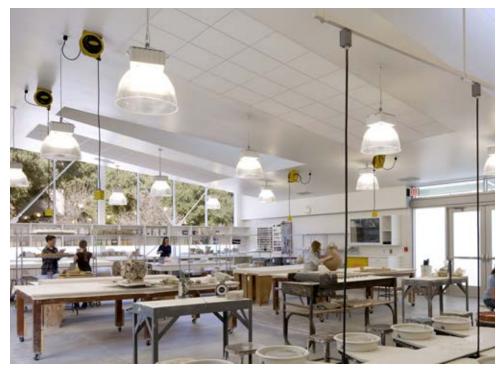

### **POTTERY AREA**

- (8) Pottery Wheels
- (6) Deep utility sinks w/ clay traps

Floor drain and Wall faucet near pottery wheels

Ceiling Mounted Air Cleaner System for clay particulate matter

Suspended Cord drops above each wheel

#### KILN ROOM

(2) Vented Kilns

#### **FUNCTIONAL SEATING**

- (2) Collaborative Islands for work station, storage, and tool prep etc.
- (8) 40" x 60" four person tables, adjustable height, lockable casters
- (5) wire carts 3' x 6' w/ shelves
- (6) 3' x 3' storage carts