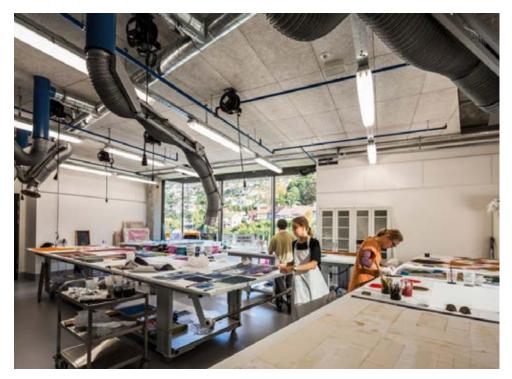

### **POTTERY AREA**

- (8) Pottery Wheels
- (6) Deep utility sinks w/ clay traps

Floor drain and Wall faucet near pottery wheels

Ceiling Mounted Air Cleaner System for clay particulate matter

Suspended Cord drops above each wheel

#### KILN ROOM

(2) Vented Kilns