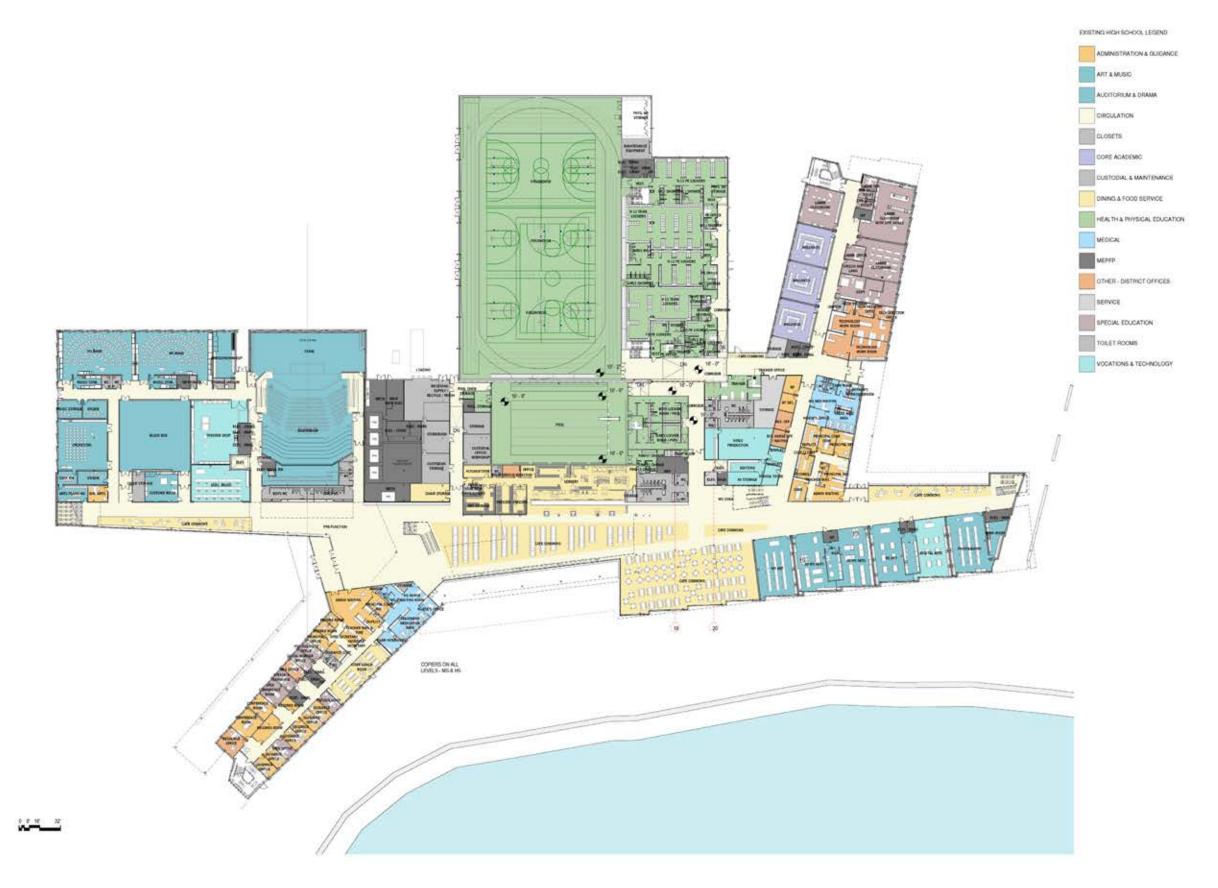

# BELMONT HIGH SCHOOL BUILDING COMMITTEE MEETING

JANUARY 23 2019

PERKINS+WILL





## VIEW LOOKING NORTH AT POND

JANUARY 23, 2019



HIGH SCHOOL ENTRY JANUARY 23, 2019





VIEW LOOKING EAST JANUARY 23, 2019

PERKINS<mark>+</mark>WILL



VIEW LOOKING EAST JANUARY 23, 2019



VIEW LOOKING SOUTH JANUARY 23, 2019



PERKINS+WILL

VIEW LOOKING SOUTH JANUARY 23, 2019





PERSPECTIVE VIEW JANUARY 23, 2019



PERSPECTIVE VIEW JANUARY 23, 2019



PERSPECTIVE VIEW JANUARY 23, 2019



### **CURRENT - GROUND LEVEL FLOOR PLAN**

JANUARY 23, 2019



# CURRENT - LEVEL 02 FLOOR PLAN

JANUARY 23, 2019



# CURRENT - LEVEL 03 FLOOR PLAN

JANUARY 23, 2019



# CURRENT - LEVEL 04 FLOOR PLAN