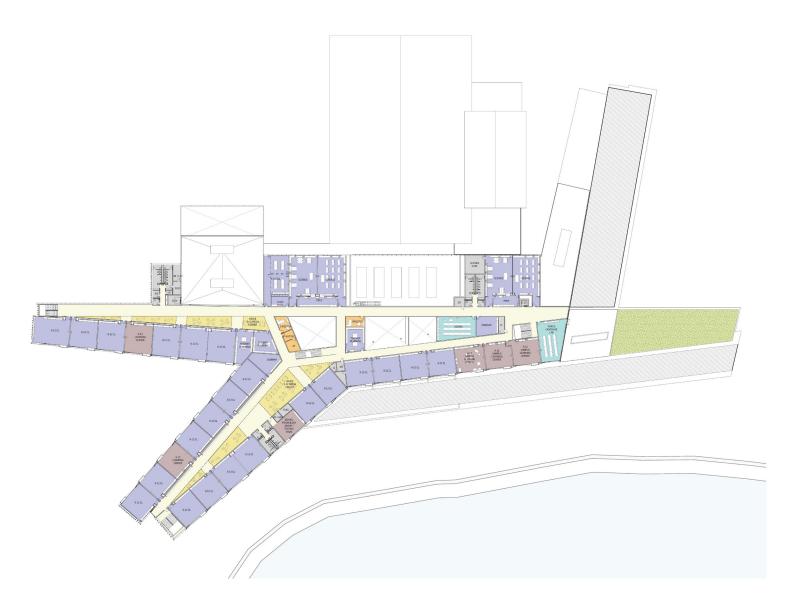

ORRIDOR OVERLOOKING POOL / MEDIA CENTER (2ND FLOOR)**



# POOL INTERIOR (EXISTING GROUND LEVEL)



# LOWER SCHOOL 'NEIGHBORHOOD' (2ND FLOOR)



## **LOWER SCHOOL COMMONS / MEDIA CENTER (2ND FLOOR)**



## LOWER SCHOOL COMMONS / MEDIA CENTER (3RD FLOOR)



## OVERLOOKING SCHOOL COMMONS / POND EDGE (3RD FLOOR)



## OVERLOOKING SCHOOL COMMONS / POND EDGE (3RD FLOOR)



# **UPPER SCHOOL ACADEMIC CORRIDOR (3RD FLOOR)**



## **UPPER SCHOOL STAIR / OVERLOOKING COMMONS (2ND FLOOR)**



# CAFETERIA COMMONS (GROUND FLOOR)



# LOWER SCHOOL STAIR / LOBBY (GROUND LEVEL)



## LOWER SCHOOL LOBBY TOWARD ATHLETIC SPACES (GROUND LEVEL)



# LOWER SCHOOL LOBBY (GROUND LEVEL)



#### **GROUND LEVEL FLOOR PLAN**



### **LEVEL 02 FLOOR PLAN**



### **LEVEL 03 FLOOR PLAN**



### **LEVEL 04 FLOOR PLAN**



### **ROOF PLAN**