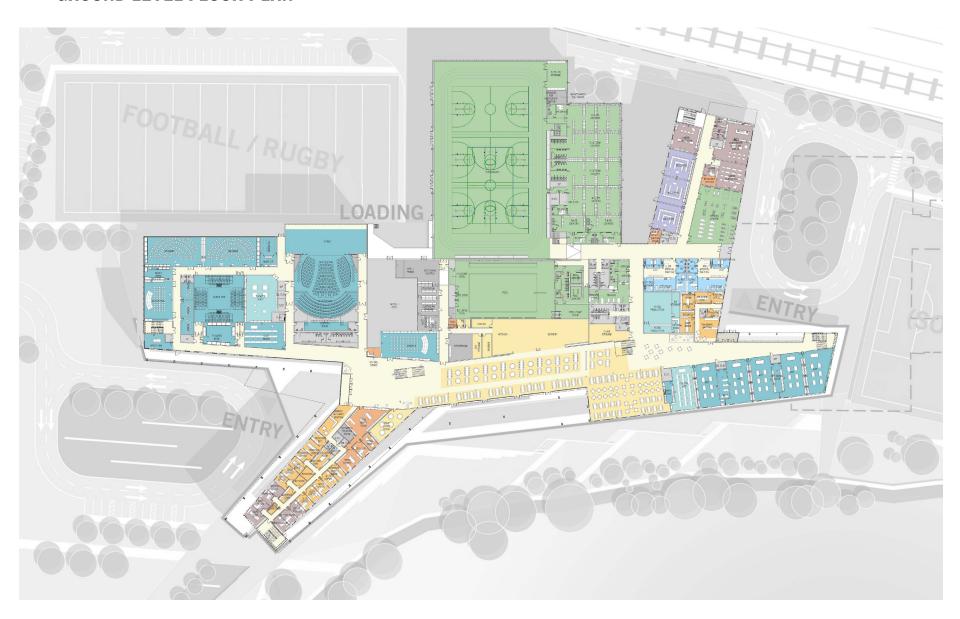

OMMONS / UPPER SCHOOL MEDIA CENTER (2ND FLOOR)



# **OUTDOOR TERRACE (2ND FLOOR)**



## **CORRIDOR OVERLOOKING POOL / MEDIA CENTER (2ND FLOOR)**



# POOL INTERIOR (EXISTING GROUND LEVEL)



# LOWER SCHOOL 'NEIGHBORHOOD' (2ND FLOOR)



## **LOWER SCHOOL COMMONS / MEDIA CENTER (2ND FLOOR)**



## LOWER SCHOOL COMMONS / MEDIA CENTER (3RD FLOOR)



## OVERLOOKING SCHOOL COMMONS / POND EDGE (3RD FLOOR)



## OVERLOOKING SCHOOL COMMONS / POND EDGE (3RD FLOOR)



# **UPPER SCHOOL ACADEMIC CORRIDOR (3RD FLOOR)**



## **UPPER SCHOOL STAIR / OVERLOOKING COMMONS (2ND FLOOR)**



# CAFETERIA COMMONS (GROUND FLOOR)



# LOWER SCHOOL STAIR / LOBBY (GROUND LEVEL)



## LOWER SCHOOL LOBBY TOWARD ATHLETIC SPACES (GROUND LEVEL)



# LOWER SCHOOL LOBBY (GROUND LEVEL)



#### **GROUND LEVEL FLOOR PLAN**



### **LEVEL 02 FLOOR PLAN**



### **LEVEL 03 FLOOR PLAN**



### **LEVEL 04 FLOOR PLAN**



### **ROOF PLAN**