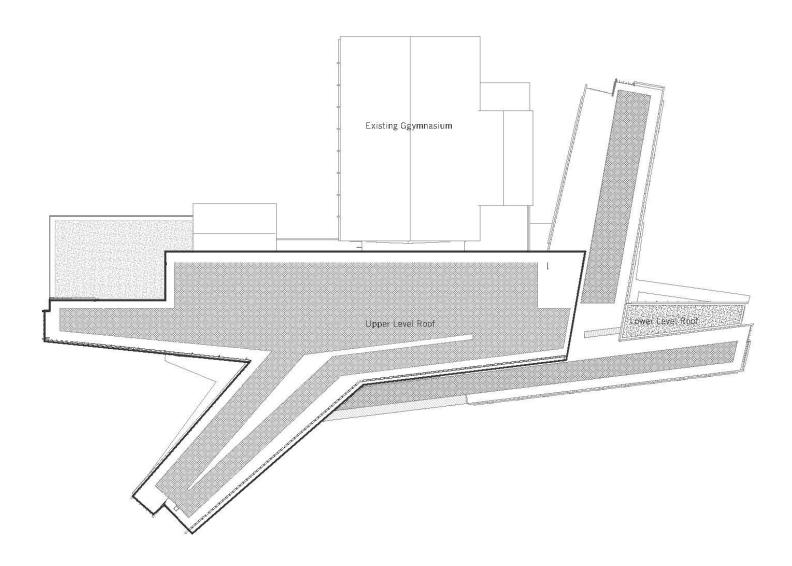

OOL / MEDIA CENTER (2ND FLOOR)**



# POOL INTERIOR (EXISTING GROUND LEVEL)



# LOWER SCHOOL 'NEIGHBORHOOD' (2ND FLOOR)



## **LOWER SCHOOL COMMONS / MEDIA CENTER (2ND FLOOR)**



## LOWER SCHOOL COMMONS / MEDIA CENTER (3RD FLOOR)



## OVERLOOKING SCHOOL COMMONS / POND EDGE (3RD FLOOR)



## OVERLOOKING SCHOOL COMMONS / POND EDGE (3RD FLOOR)



# **UPPER SCHOOL ACADEMIC CORRIDOR (3RD FLOOR)**



## **UPPER SCHOOL STAIR / OVERLOOKING COMMONS (2ND FLOOR)**



# CAFETERIA COMMONS (GROUND FLOOR)



# LOWER SCHOOL STAIR / LOBBY (GROUND LEVEL)



## LOWER SCHOOL LOBBY TOWARD ATHLETIC SPACES (GROUND LEVEL)



# LOWER SCHOOL LOBBY (GROUND LEVEL)



#### **GROUND LEVEL FLOOR PLAN**



### **LEVEL 02 FLOOR PLAN**



### **LEVEL 03 FLOOR PLAN**



### **LEVEL 04 FLOOR PLAN**



### **ROOF PLAN**