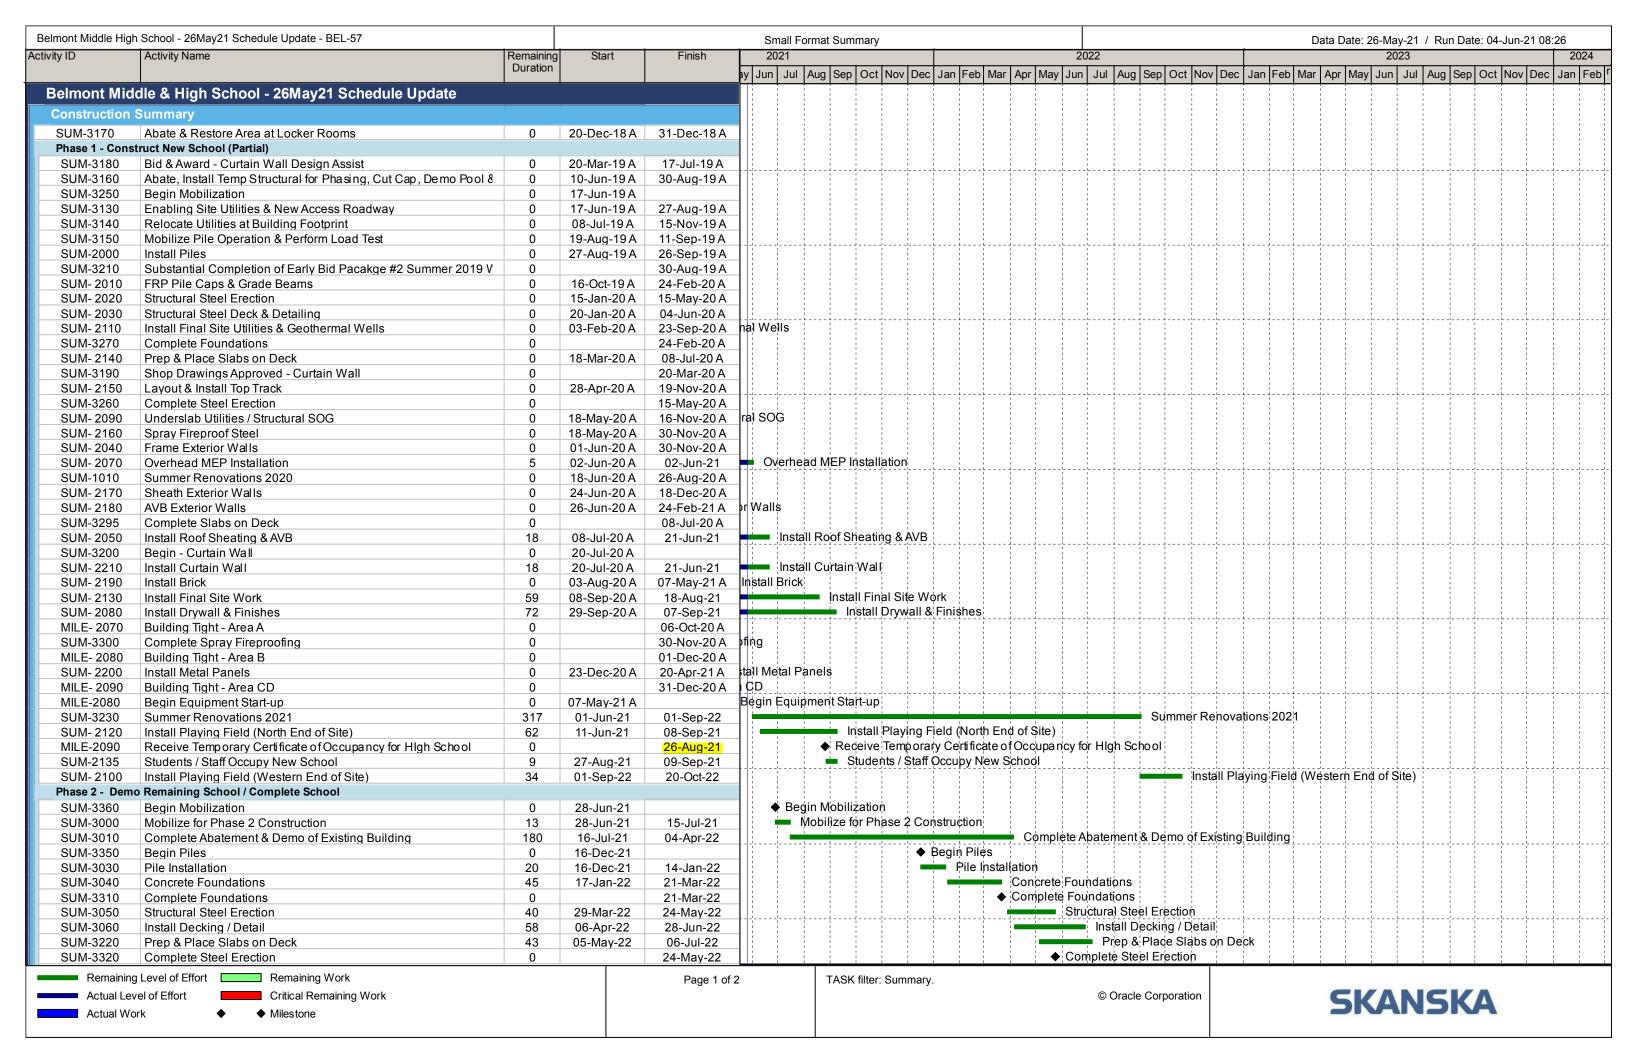

| Belmont Middle High School - 26May21 Schedule Update - BEL-57 |                                  |                       |           |           | Small Format Summary                   |                                                       | Data Date: 26-May-21 / Run Date: 04-Jun-21 08:26 |                                                |  |
|---------------------------------------------------------------|----------------------------------|-----------------------|-----------|-----------|----------------------------------------|-------------------------------------------------------|--------------------------------------------------|------------------------------------------------|--|
| Activity ID                                                   | Activity Name                    | Remaining<br>Duration | Start     | Finish    | 2021<br>ay Jun Jul Aug Sep Oct Nov Dec | 2022<br>Jan Feb Mar Apr May Jun Jul Aug Sep Oct Nov D | 2023<br>ec Jan Feb Mar Apr May Jun Ju            | Il Aug Sep Oct Nov Dec Jan                     |  |
| SUM-3070                                                      | Exterior Facade                  | 173                   | 09-Jun-22 | 15-Feb-23 |                                        |                                                       | Exterior Facade                                  |                                                |  |
| SUM-3330                                                      | Complete Slabs on Deck           | 0                     |           | 06-Jul-22 |                                        | ◆ Complete Slabs on Dec                               |                                                  |                                                |  |
| SUM-3080                                                      | Overhead MEP Installation        | 109                   | 22-Jul-22 | 28-Dec-22 |                                        |                                                       | <ul><li>Overhead MEP Installation</li></ul>      |                                                |  |
| SUM-3340                                                      | Complete Spray Fireproofing      | 0                     |           | 19-Aug-22 |                                        | ◆ Complete Spray                                      | Fireproofing                                     |                                                |  |
| MILE-3300                                                     | Building Tight - Area D          | 0                     |           | 13-Sep-22 |                                        | ◆ Building Tigh                                       | nt - Area D                                      |                                                |  |
| SUM-3090                                                      | Interior Drywall & Finishes      | 192                   | 17-Oct-22 | 21-Jul-23 |                                        |                                                       |                                                  | Interior Drywall & Finishes                    |  |
| MILE-3320                                                     | Building Tight - Area F          | 0                     |           | 07-Nov-22 |                                        | <b>♦</b> Bµil                                         | ding Tight - Area F                              |                                                |  |
| MILE-3310                                                     | Receive Certificate Of Occupancy | 0                     |           | 21-Jul-23 |                                        |                                                       |                                                  | <ul><li>Receive Certificate Of Occup</li></ul> |  |