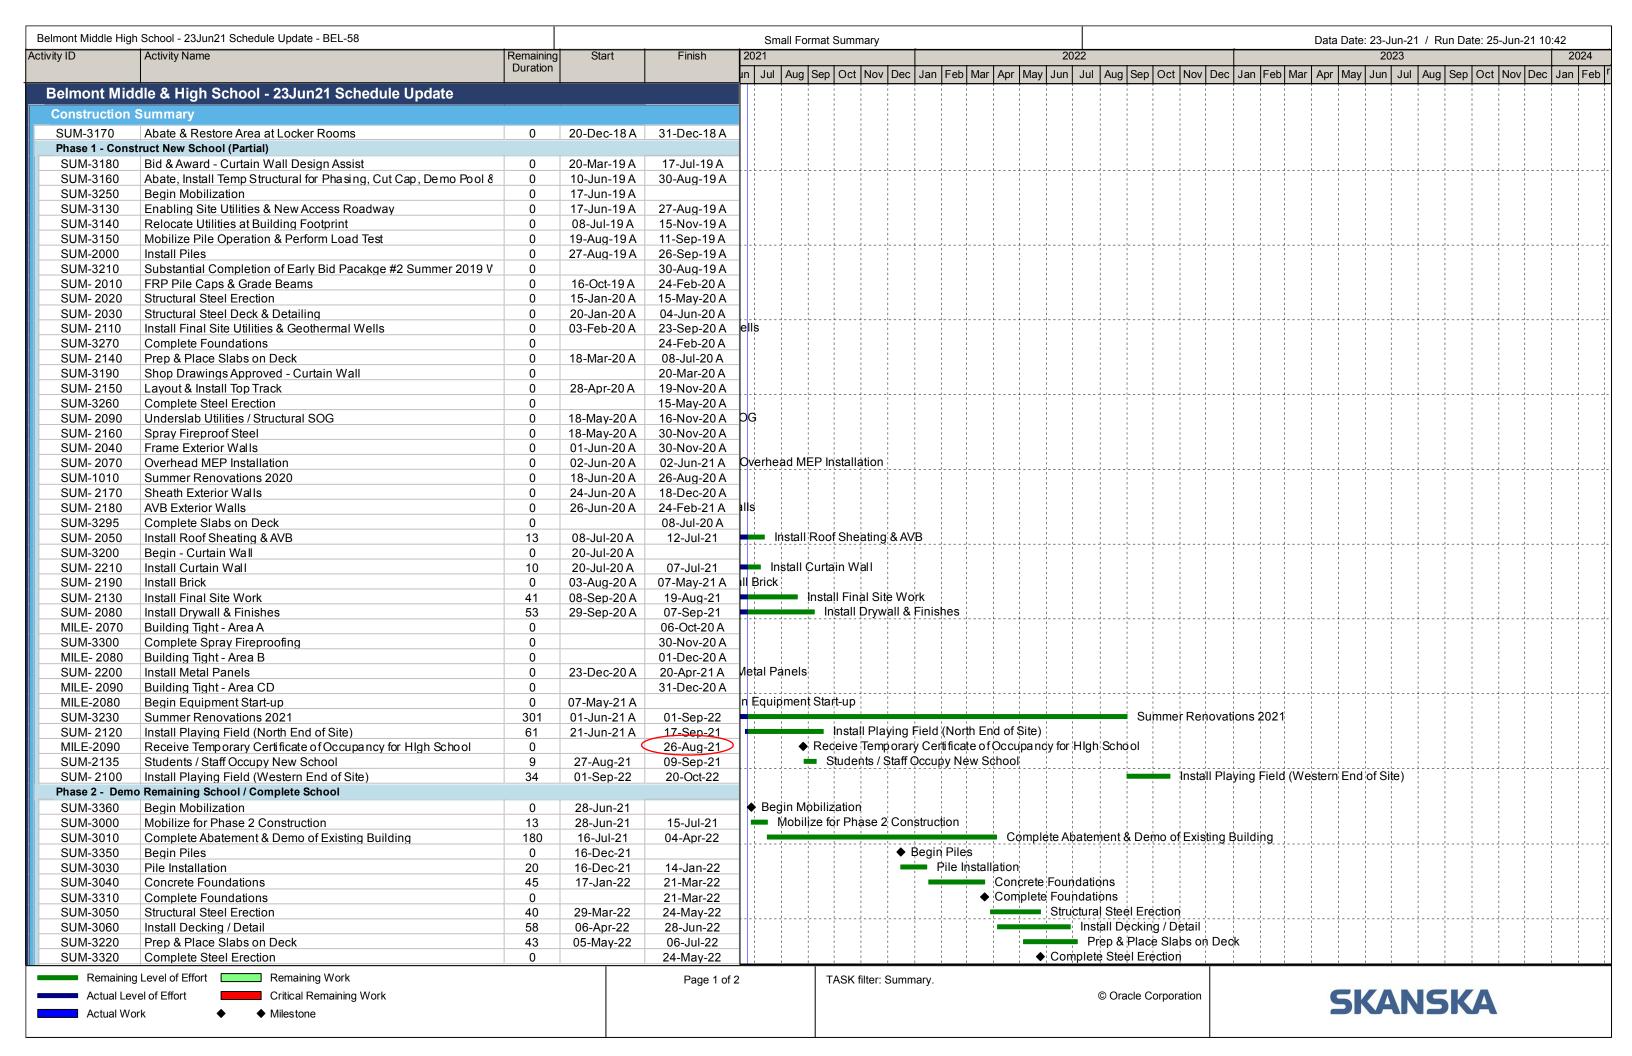

| Belmont Middle High School - 23Jun21 Schedule Update - BEL-58 |                                  |                       |           |           | Small Format Summary               |                                                       | Data Date: 23-Jun-21 / Run Date: 25-Jun-21 10:42 |                              |  |
|---------------------------------------------------------------|----------------------------------|-----------------------|-----------|-----------|------------------------------------|-------------------------------------------------------|--------------------------------------------------|------------------------------|--|
| Activity ID                                                   | Activity Name                    | Remaining<br>Duration | Start     | Finish    | 2021<br>In Jul Aug Sep Oct Nov Dec | 2022<br>Jan Feb Mar Apr May Jun Jul Aug Sep Oct Nov I | 2023<br>Dec Jan Feb Mar Apr May Jun Jul          | Aug Sep Oct Nov Dec Jan      |  |
| SUM-3070                                                      | Exterior Facade                  | 173                   | 09-Jun-22 | 15-Feb-23 |                                    |                                                       | Exterior Facade                                  |                              |  |
| SUM-3330                                                      | Complete Slabs on Deck           | 0                     |           | 06-Jul-22 |                                    | ◆ Complete Slabs on Dec                               |                                                  |                              |  |
| SUM-3080                                                      | Overhead MEP Installation        | 109                   | 22-Jul-22 | 28-Dec-22 |                                    |                                                       | Overhead MEP Installation                        |                              |  |
| SUM-3340                                                      | Complete Spray Fireproofing      | 0                     |           | 19-Aug-22 |                                    | ◆ Complete Spray                                      | Fireproofing                                     |                              |  |
| MILE-3300                                                     | Building Tight - Area D          | 0                     |           | 13-Sep-22 |                                    | ◆ Building Tig                                        | nt - Area D                                      |                              |  |
| SUM-3090                                                      | Interior Drywall & Finishes      | 192                   | 17-Oct-22 | 21-Jul-23 |                                    |                                                       |                                                  | Interior Drywall & Finishes  |  |
| MILE-3320                                                     | Building Tight - Area F          | 0                     |           | 07-Nov-22 |                                    | Bui → Bui                                             | lding Tight - Area F                             |                              |  |
| MILE-3310                                                     | Receive Certificate Of Occupancy | 0                     |           | 21-Jul-23 |                                    |                                                       | •                                                | Receive Certificate Of Occup |  |