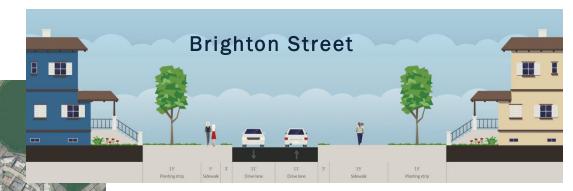

ool building
    - Minimum offset to rail
    - Retained to maintain drive aisle
  - Offset increases to recommended along tennis courts
  - Minimum offset and recommended width past crate escape – solid barrier required per MBTA

COST = \$1.53M









- E3c: Alternative Traverse High School
  - Campus approved for reconstruction

COST = \$2.05M

- Inclusion must be coordinated through MSBA
- Array of options replicate existing uses



- E3d: CPAC Alignment
  - Consolidate vehicular space
  - Utilize north side of existing median for linear park
  - Bumpouts reduce crossing length
  - Continue along Underwood/Hittinger

COST = \$3.03M









- E3e: Alternative TraverseWinn Brook Neighborhood
  - Makes connection to Winn Brook Elementary School
  - Avoids pinch point at F&M property





COST = \$2.64M

SRTS = \$0.78M



# **BRIGHTON STREET (E4)**

- E4a: Cross Brighton Street At Grade
  - Use highly visible pave treatment
  - Adjust stop bar locations
  - Widen sidewalks

COST = \$0.61M







## **BRIGHTON STREET (E4)**

- E4b: Cross over Brighton from North Side of Rail
  - Must ascend to full height west of F&M building
  - Less than 15' offset to rail for short pinch
  - Existing cutoff must pass under structure to maintain connection to neighborhoods
  - Remount rail signal on structure
  - Total fully elevated length = 700'

COST = \$5.25M







## **BRIGHTON STREET (E4)**

- E4c: Cross over Brighton and Rail from South Side of Rail
  - Has impact to Crate Escape building
  - Maintains 15' offset to rail
  - Existing cutoff must pass under structure to maintain c