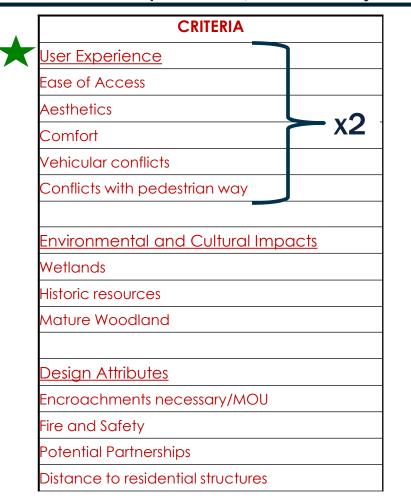

#### **CRITERIA**

- Based on community input PAST AND PRESENT
- Refined to 21 subcategories

| Access and Connectivity | Environmental<br>Impacts | Property<br>Impacts | Sense of<br>Security/<br>Comfort | Relative<br>Cost |
|-------------------------|--------------------------|---------------------|----------------------------------|------------------|
| 3                       | 1                        | 3                   | 2                                | 2                |

| CRITERIA                                                           |
|--------------------------------------------------------------------|
| <u>User Experience</u>                                             |
| Ease of Access                                                     |
| Aesthetics                                                         |
| Comfort                                                            |
| Vehicular conflicts                                                |
| Conflicts with pedestrian way                                      |
|                                                                    |
| Environmental and Cultural Impacts                                 |
| Wetlands                                                           |
| Historic resources                                                 |
| Mature Woodland                                                    |
|                                                                    |
| <u>Design Attributes</u>                                           |
| Encroachments necessary/MOU                                        |
| Fire and Safety                                                    |
| Potential Partnerships                                             |
| Distance to residential structures                                 |
|                                                                    |
| <u>Transportation</u>                                              |
| Connectivity to Destinations (Resources,<br>Amenities and Transit) |
| Ease of universal public accessibility                             |
| Consistency with regional plans                                    |
| (MCRT/Wayside Trail)                                               |
| Impact on existing traffic/transportation                          |
| Rail conflicts/proximity                                           |
| Cost                                                               |
| Cost  Range of Construction Costs                                  |
|                                                                    |
| Operations and Maintenance Costs                                   |
| Qualify for Funding                                                |
| Value Added                                                        |

#### **USER EXPERIENCE**

- Ease of Access ramps, directness
- Aesthetics views, landscaping, amenities
- Comfort noise, pollution, personal space
- Vehicular Conflicts intersections, driveways
- Pedestrian Conflicts along or across walkways