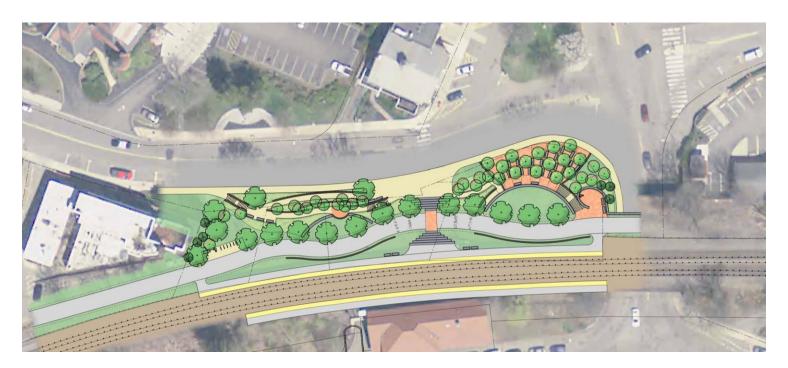

## WHERE WE LEFT OFF - CENTRAL AREA

■ Presented array of alternatives to traverse downtown on either side of tracks or combination thereof, with costs and matrix.

- C4a: North to North → Connects to E1a
  - Continue at rail level across existing bridge structure
  - Create park and enhance downtown connection cost as shown

COST = \$1.76M

- C4d: South to North → Connects to E1a
  - Widen/shorten existing station access tunnel (cut and cover)
  - Ramp up to track level across park space

COST = \$2.44M

- C4e: North to South or South to South → Connects to E1b
  - Ascend with switchback to track level