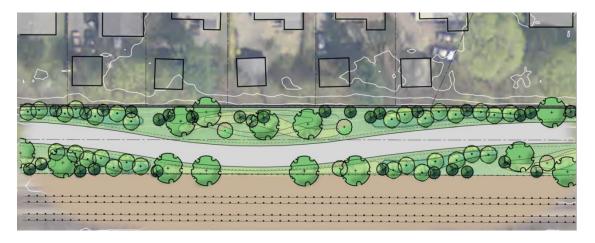

## DOWNTOWN TO ALEXANDER AVENUE (E1)

- E1c: Linear Park
  - Could connect to downtown

COST = \$2.94M

Would require access management

- E2a: Path Depresses to Underpass
  - Only works with path on north side of rail
  - Requires walls along property line and MBTA maintenance drive aisle

COST = 3.97M

- E2b: Switchback
  - Works with any path location
  - Path running on north side of rail could bypass underpass
  - Less walls required than E2a

COST = \$2.46M

- E2c: Alexander Avenue Uses Underpass
  - Works with path on High School or Concord Avenue
  - Approach to underpass from both campus and Alexander Avenue would mimic existing Yerxa Road underpass in Cambridge
  - Minimal wall construction