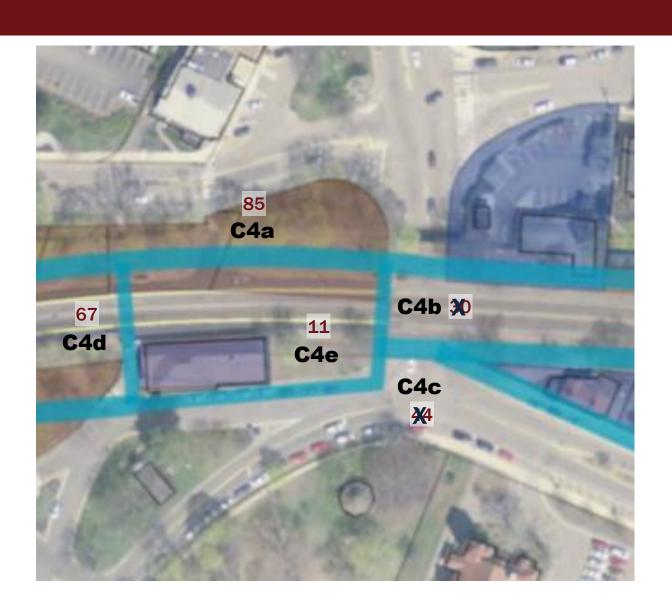

## WHERE WE LEFT OFF - CENTRAL AREA

■ Presented array of alternatives to traverse downtown on either side of tracks or combination thereof, with costs and matrix.

- C4a: North to North → Connects to E1a
  - Continue at rail level across existing bridge structure
  - Create park and enhance downtown connection cost as shown

COST = \$1.76M

- C4d: South to North → Connects to E1a
  - Widen/shorten existing station access tunnel (cut and cover)
  - Ramp up to track level across park space

COST = \$2.44M

- C4e: North to South or South to South → Connects to E1b
  - Ascend with switchback to track level

COST = \$0.84M

- Structure adjacent to Belmont Center Station
- Bridge parallel historic overpass

- C4b: North to South or South to North → Connects to E1c
  - Either Option: Descend or ascend to/from street through park
  - North to South must cross Concord
     Ave
  - Cost includes sidewalk reconstruction roadway resurfacing
- C4c: South to South → Connects to E1c
- Both require signalized crossing

C4b COST = \$0.79M

C4c COST = \$0.59M