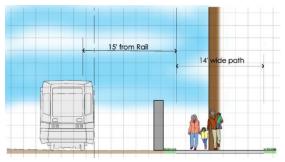

## DOWNTOWN TO ALEXANDER AVENUE (E1)

- E1a: CPAC Alignment
  - Continue on north side of rail
  - Pinch behind Coldwell Banker building
    - 25' length
    - Minimum 15' offset and minimum 8' path
    - Requires solid barrier to rail per MBTA
  - Enters Belmont Citizens Forum (BCF)
     property cost assumes wall separation