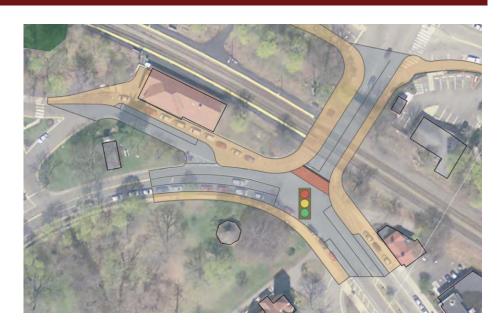

# **BRIGHTON STREET (E4)**

- E4a: Cross Brighton Street At Grade
  - Use highly visible pave treatment
  - Adjust stop bar locations
  - Widen sidewalks

COST = \$0.61M

## **BRIGHTON STREET (E4)**

- E4b: Cross over Brighton from North Side of Rail
  - Must ascend to full height west of F&M building
  - Less than 15' offset to rail for short pinch
  - Existing cutoff must pass under structure to maintain connection to neighborhoods
  - Remount rail signal on structure
  - Total fully elevated length = 700'

## **BRIGHTON STREET (E4)**

- E4c: Cross over Brighton and Rail from South Side of Rail
  - Has impact to Crate Escape building
  - Maintains 15' offset to rail
  - Existing cutoff must pass under structure to maintain connection to neighborhoods
  - Path structure passes over signal
  - Total fully elevated length = 275'