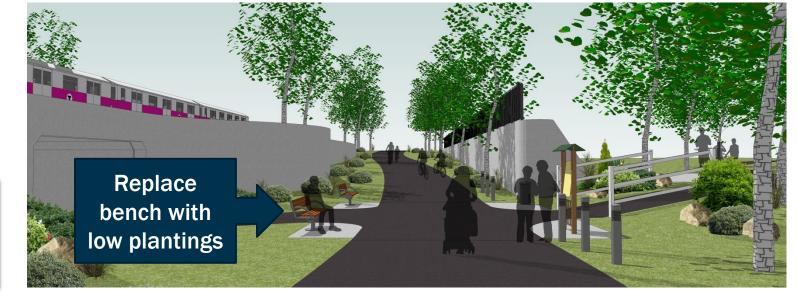

## WHERE WE LEFT OFF - CENTRAL AREA

■ Presented array of alternatives to traverse downtown on either side of tracks or combination thereof, with costs and matrix.

- C4a: North to North → Connects to E1a
  - Continue at rail level across existing bridge structure
  - Create park and enhance downtown connection cost as shown

COST = \$1.76M

- C4d: South to North → Connects to E1a
  - Widen/shorten existing station access tunnel (cut and cover)
  - Ramp up to track level across park space

COST = \$2.44M

- C4e: North to South or South to South → Connects to E1b
  - Ascend with switchback to track level

COST = \$0.84M

- Structure adjacent to Belmont Center Station
- Bridge parallel historic overpass

- C4b: North to South or South to North → Connects to E1c
  - Either Option: Descend or ascend to/from street through park
  - North to South must cross Concord
     Ave
  - Cost includes sidewalk reconstruction roadway resurfacing
- C4c: South to South → Connects to E1c
- Both require signalized crossing

C4b COST = \$0.79M

C4c COST = \$0.59M