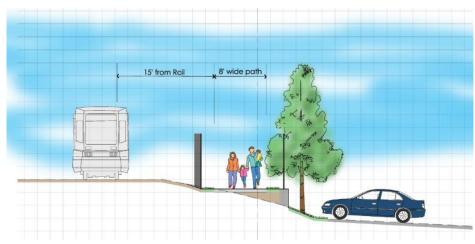

## DOWNTOWN TO ALEXANDER AVENUE (E1)

- E1a: CPAC Alignment
  - Continue on north side of rail
  - Pinch behind Coldwell Banker building
    - 25' length
    - Minimum 15' offset and minimum 8' path
    - Requires solid barrier to rail per MBTA
  - Enters Belmont Citizens Forum (BCF)
     property cost assumes wall separation