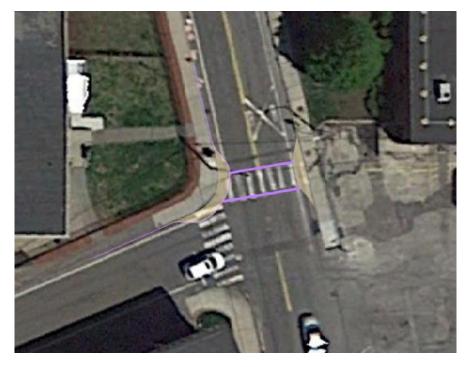

# **BRIGHTON STREET (E4)**

- E4a: Cross Brighton Street At Grade
  - Use highly visible pave treatment
  - Adjust stop bar locations
  - Widen sidewalks

COST = \$0.61M