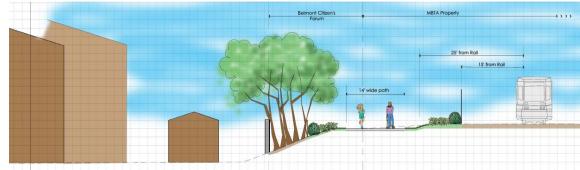

## DOWNTOWN TO ALEXANDER AVENUE (E1)

- E1a: CPAC Alignment
  - Continue on north side of rail
  - Pinch behind Coldwell Banker building
    - 25' length
    - Minimum 15' offset and minimum 8' path
    - Requires solid barrier to rail per MBTA
  - Enters Belmont Citizens Forum (BCF)
     property cost assumes wall separation