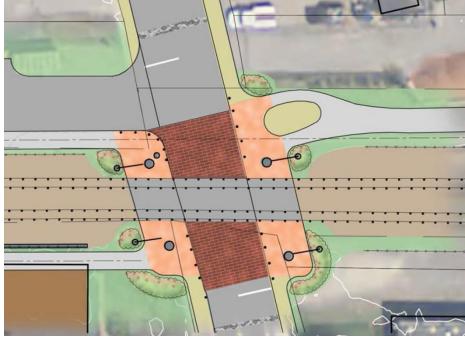

# **BRIGHTON STREET (E4)**

- E4a: Cross Brighton Street At Grade
  - Use highly visible pave treatment
  - Adjust stop bar locations
  - Widen sidewalks

COST = \$0.61M