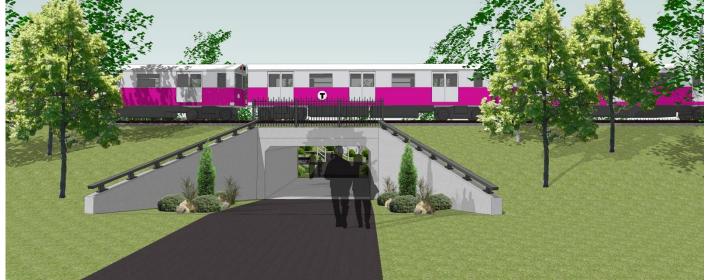

COST = 3.97M

- E2b: Switchback
  - Works with any path location
  - Path running on north side of rail could bypass underpass
  - Less walls required than E2a

COST = \$2.46M

- E2c: Alexander Avenue Uses Underpass
  - Works with path on High School or Concord Avenue
  - Approach to underpass from both campus and Alexander Avenue would mimic existing Yerxa Road underpass in Cambridge
  - Minimal wall construction

COST = \$2.75M

- E2: All Underpass Options
  - Connection to Concord Avenue recreational uses is important
    - Includes pool, library, music school and more
  - Must coordinate with redevelopment of high school campus