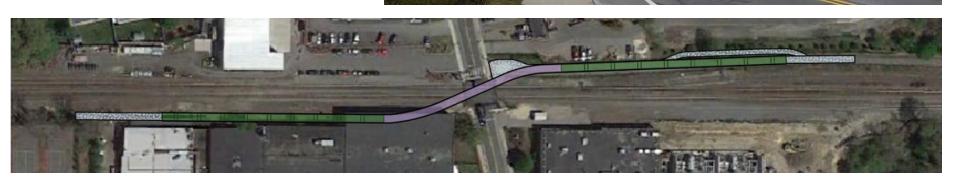

## **BRIGHTON STREET (E4)**

- E4b: Cross over Brighton from North Side of Rail
  - Must ascend to full height west of F&M building
  - Less than 15' offset to rail for short pinch
  - Existing cutoff must pass under structure to maintain connection to neighborhoods
  - Remount rail signal on structure
  - Total fully elevated length = 700'

## **BRIGHTON STREET (E4)**

- E4c: Cross over Brighton and Rail from South Side of Rail
  - Has impact to Crate Escape building
  - Maintains 15' offset to rail
  - Existing cutoff must pass under structure to maintain connection to neighborhoods
  - Path structure passes over signal
  - Total fully elevated length = 275'