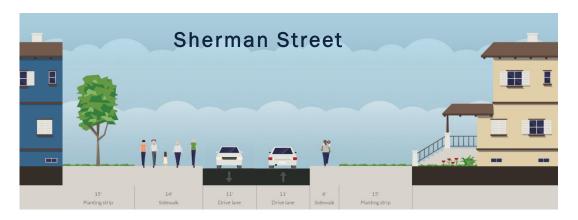

chool building
    - Minimum offset to rail
    - Retained to maintain drive aisle
  - Offset increases to recommended along tennis courts
  - Minimum offset and recommended width past crate escape – solid barrier required per MBTA

COST = \$1.53M









- E3c: Alternative Traverse High School
  - Campus approved for reconstruction

COST = \$2.05M

- Inclusion must be coordinated through MSBA
- Array of options replicate existing uses



- E3d: CPAC Alignment
  - Consolidate vehicular space
  - Utilize north side of existing median for linear park
  - Bumpouts reduce crossing length
  - Continue along Underwood/Hittinger

COST = \$3.03M









- E3e: Alternative TraverseWinn Brook Neighborhood
  - Makes connection to Winn Brook Elementary School
  - Avoids pinch point at F&M property





COST = \$2.64M

SRTS = \$0.78M



# **BRIGHTON STREET (E4)**

- E4a: Cross Brighton Street At Grade
  - Use highly visible pave treatment
  - Adjust stop bar locations
  - Widen sidewalks

COST = \$0.61M







## **BRIGHTON STREET (E4)**

- E4b: Cross over Brighton from North Side of Rail
  - Must ascend to full height west of F&M building
  - Less than 15' offset to rail for short pinch
  - Existing cutoff must pass under structure to maintain connection to neighborhoods
  - Remount rail signal on structure
  - Total fully elevated length = 700'

COST = \$5.25M







## **BRIGHTON STREET (E4)**

- E4c: Cross over Brighton and Rail from South Side of Rail
  - Has impact to Crate Escape building
  - Maintains 15' offset to rail
  - Existing cutoff must pass under structure to maintain