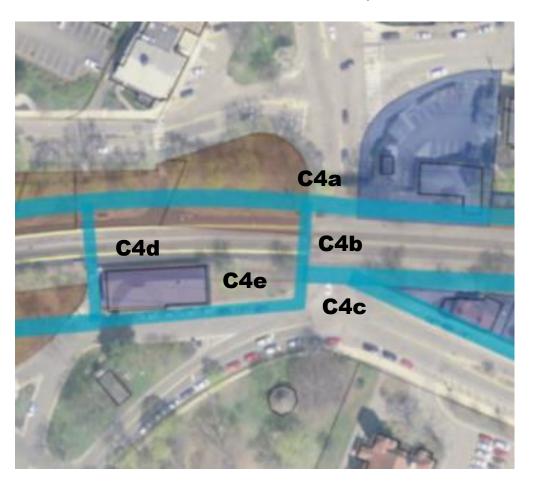

## WHERE WE LEFT OFF - CENTRAL AREA

■ Presented array of alternatives to traverse downtown on either side of tracks or combination thereof, with costs and matrix.

- C4a: North to North → Connects to E1a
  - Continue at rail level across existing bridge structure
  - Create park and enhance downtown connection cost as shown

COST = \$1.76M

- C4d: South to North → Connects to E1a
  - Widen/shorten existing station access tunnel (cut and cover)
  - Ramp up to track level across park space

COST = \$2.44M

- C4e: North to South or South to South → Connects to E1b
  - Ascend with switchback to track level

COST = \$0.84M

- Structure adjacent to Belmont Center Station
- Bridge parallel historic overpass

- C4b: North to South or South to North → Connects to E1c
  - Either Option: Descend or ascend to/from street through park
  - North to South must cross Concord
     Ave
  - Cost includes sidewalk reconstruction roadway resurfacing
- C4c: South to South → Connects to E1c
- Both require signalized crossing

C4b COST = \$0.79M

C4c COST = \$0.59M