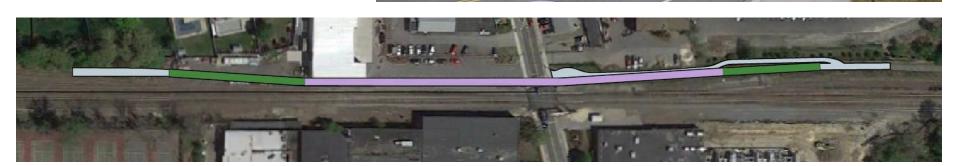

# **BRIGHTON STREET (E4)**

- E4a: Cross Brighton Street At Grade
  - Use highly visible pave treatment
  - Adjust stop bar locations
  - Widen sidewalks

COST = \$0.61M

## **BRIGHTON STREET (E4)**

- E4b: Cross over Brighton from North Side of Rail
  - Must ascend to full height west of F&M building
  - Less than 15' offset to rail for short pinch
  - Existing cutoff must pass under structure to maintain connection to neighborhoods
  - Remount rail signal on structure
  - Total fully elevated length = 700'

## **BRIGHTON STREET (E4)**

- E4c: Cross over Brighton and Rail from South Side of Rail
  - Has impact to Crate Escape building
  - Maintains 15' offset to rail
  - Existing cutoff must pass under structure to maintain connection to neighborhoods
  - Path structure passes over signal
  - Total fully elevated length = 275'