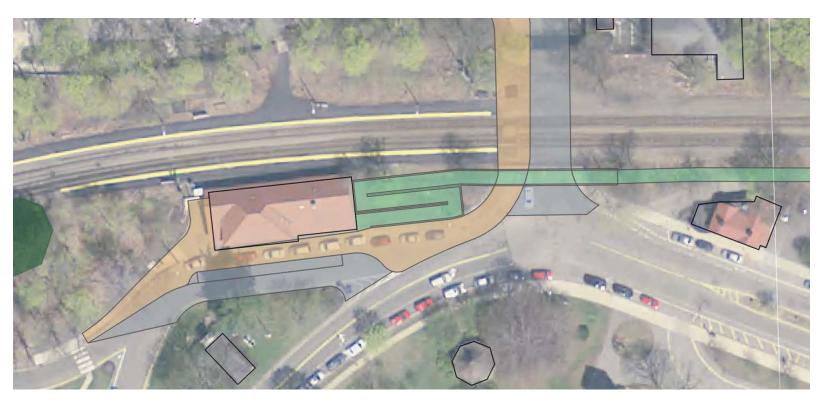

COST = \$0.84M

- Structure adjacent to Belmont Center Station
- Bridge parallel historic overpass

- C4b: North to South or South to North → Connects to E1c
  - Either Option: Descend or ascend to/from street through park
  - North to South must cross Concord
     Ave
  - Cost includes sidewalk reconstruction roadway resurfacing
- C4c: South to South → Connects to E1c
- Both require signalized crossing

C4b COST = \$0.79M

C4c COST = \$0.59M