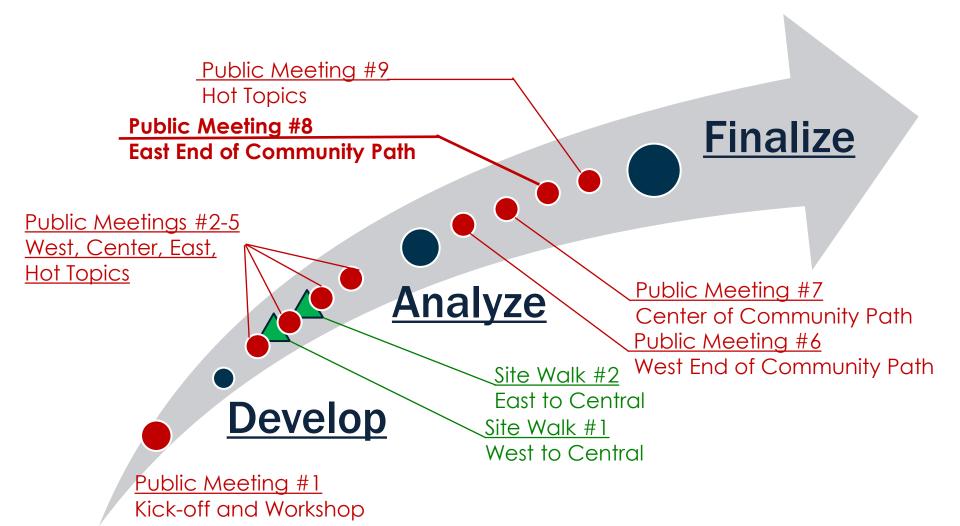

d Process      | Amy Archer      |
| 3. Alternatives Design/Cost | Amy Archer      |
| 4. Advanced Matrix          | Kathleen Fasser |
| 5. Public Engagement        | Open Discussion |
| 6. Next Steps               | Amy Archer      |

## PURPOSE/LEVEL OF DESIGN

- To recommend a single route that will best serve the Town's residents AND function as a segment of the MCRT.
- Feasibility study intended to advance to conceptual design and planning cost estimate
  - Define path options
  - Quantify impacts
  - Quantify costs
  - Weight and rank alternatives

#### PUBLIC ENGAGEMENT GOALS

- A collaborative effort
  - Engaging and considering all stakeholders equally
  - Reflecting interests in project decisions
  - Responsibility of ALL to engage in respectful civil discourse

### **PROCESS**



## WHERE WE LEFT OFF - CENTRAL AREA

■ Presented array of alternatives to traverse downtown on either side of tracks or combination thereof, with costs and matrix.



- C4a: North to North → Connects to E1a
  - Continue at rail level across existing bridge structure
  - Create park and enhance downtown connection cost as shown

COST = \$1.76M



- C4d: South to North → Connects to E1a
  - Widen/shorten existing station access tunnel (cut and cover)
  - Ramp up to track level across park space



COST = \$2.44M

- C4e: North to South or South to South → Connects to E1b
  - Ascend with switchback to track level

COST = \$0.84M

- Structure adjacent to Belmont Center Station
- Bridge parallel historic overpass



- C4b: North to South or South to North → Connects to E1c
  - Either Option: D