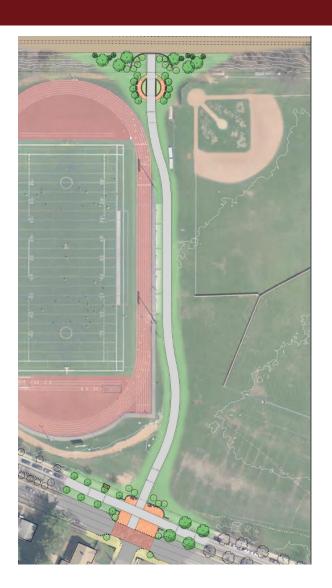

# **BRIGHTON STREET (E4)**

- E4a: Cross Brighton Street At Grade
  - Use highly visible pave treatment
  - Adjust stop bar locations
  - Widen sidewalks

COST = \$0.61M

## **BRIGHTON STREET (E4)**

- E4b: Cross over Brighton from North Side of Rail
  - Must ascend to full height west of F&M building
  - Less than 15' offset to rail for short pinch
  - Existing cutoff must pass under structure to maintain connection to neighborhoods
  - Remount rail signal on structure
  - Total fully elevated length = 700'

## **BRIGHTON STREET (E4)**

- E4c: Cross over Brighton and Rail from South Side of Rail
  - Has impact to Crate Escape building
  - Maintains 15' offset to rail
  - Existing cutoff must pass under structure to maintain connection to neighborhoods
  - Path structure passes over signal
  - Total fully elevated length = 275'