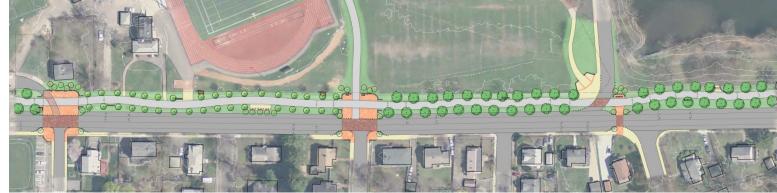

# **BRIGHTON STREET (E4)**

- E4a: Cross Brighton Street At Grade
  - Use highly visible pave treatment
  - Adjust stop bar locations
  - Widen sidewalks

COST = \$0.61M

## **BRIGHTON STREET (E4)**

- E4b: Cross over Brighton from North Side of Rail
  - Must ascend to full height west of F&M building
  - Less than 15' offset to rail for short pinch
  - Existing cutoff must pass under structure to maintain connection to neighborhoods
  - Remount rail signal on structure
  - Total fully elevated length = 700'

## **BRIGHTON STREET (E4)**

- E4c: Cross over Brighton and Rail from South Side of Rail
  - Has impact to Crate Escape building
  - Maintains 15' offset to rail
  - Existing cutoff must pass under structure to maintain connection to neighborhoods
  - Path structure passes over signal
  - Total fully elevated length = 275'