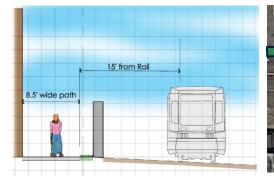

## DOWNTOWN TO ALEXANDER AVENUE (E1)

- E1b: CPAC Alignment
  - Continue east from downtown on south side of rail
  - 15' offset and recommended path width past flower shop and post office (400')
  - Minimum offset and minimum path past commercial properties to avoid parking impacts (450')
  - Requires solid barrier to rail per MBTA