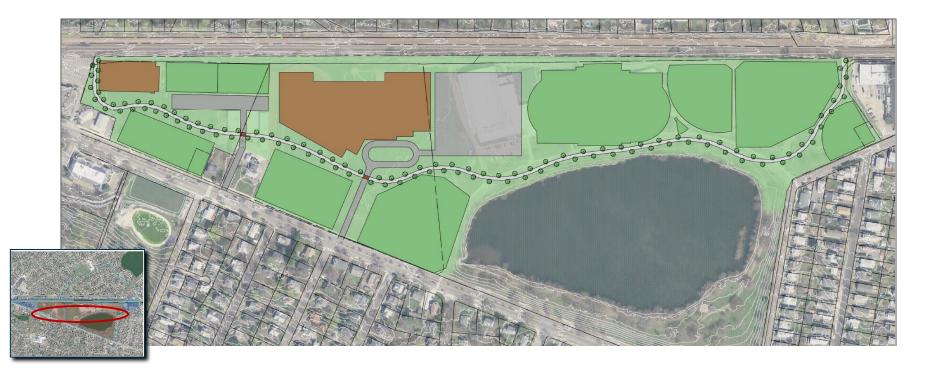

## **EASTERN END ALIGNMENTS**

## DOWNTOWN TO ALEXANDER AVENUE (E1)

- E1a: CPAC Alignment
  - Continue on north side of rail
  - Pinch behind Coldwell Banker building
    - 25' length
    - Minimum 15' offset and minimum 8' path
    - Requires solid barrier to rail per MBTA
  - Enters Belmont Citizens Forum (BCF)
     property cost assumes wall separation

## DOWNTOWN TO ALEXANDER AVENUE (E1)

- E1b: CPAC Alignment
  - Continue east from downtown on south side of rail
  - 15' offset and recommended path width past flower shop and post office (400')
  - Minimum offset and minimum path past commercial properties to avoid parking impacts (450')
  - Requires solid barrier to rail per MBTA

## DOWNTOWN TO ALEXANDER AVENUE (E1)

- E1c: Linear Park
  - Could connect to downtown

COST = \$2.94M

Would require access management

- E2a: Path Depresses to Underpass
  - Only works with path on north side of rail
  - Requires walls along property line and MBTA maintenance drive aisle

# **BRIGHTON STREET (E4)**

- E4a: Cross Brighton Street At Grade
  - Use highly visible pave treatment
  - Adjust stop bar locations
  - Widen sidewalks

COST = \$0.61M

## **BRIGHTON STREET (E4)**

- E4b: Cross over Brighton from North Side of Rail
  - Must ascend to full height west of F&M building
  - Less than 15' offset to rail for short pinch
  - Existing cutoff must pass under structure to maintain connection to neighborhoods
  - Remount rail signal on structure
  - Total fully elevated length = 700'

## **BRIGHTON STREET (E4)**

- E4c: Cross over Brighton and Rail from South Side of Rail
  - Has impact to Crate Escape building
  - Maintains 15' offset to rail
  - Existing cutoff must pass under structure to maintain connection to neighborhoods
  - Path structure passes over signal
  - Total fully elevated length = 275'