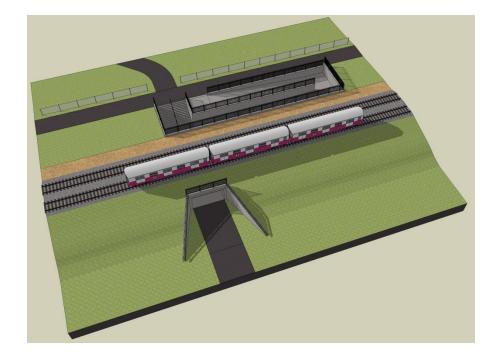

## DOWNTOWN TO ALEXANDER AVENUE (E1)

- E1c: Linear Park
  - Could connect to downtown

COST = \$2.94M

Would require access management

- E2a: Path Depresses to Underpass
  - Only works with path on north side of rail
  - Requires walls along property line and MBTA maintenance drive aisle

COST = 3.97M

- E2b: Switchback
  - Works with any path location
  - Path running on north side of rail could bypass underpass
  - Less walls required than E2a

COST = \$2.46M

- E2c: Alexander Avenue Uses Underpass
  - Works with path on High School or Concord Avenue
  - Approach to underpass from both campus and Alexander Avenue would mimic existing Yerxa Road underpass in Cambridge
  - Minimal wall construction

COST = \$2.75M

- E2: All Underpass Options
  - Connection to Concord Avenue recreational uses is important
    - Includes pool, library, music school and more
  - Must coordinate with redevelopment of high school campus