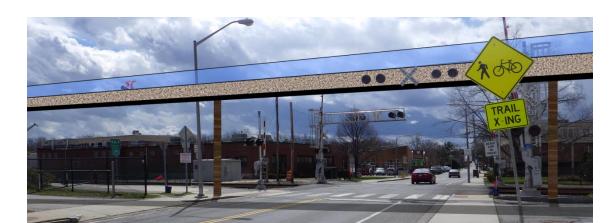

## **BRIGHTON STREET (E4)**

- E4b: Cross over Brighton from North Side of Rail
  - Must ascend to full height west of F&M building
  - Less than 15' offset to rail for short pinch
  - Existing cutoff must pass under structure to maintain connection to neighborhoods
  - Remount rail signal on structure
  - Total fully elevated length = 700'

COST = \$5.25M

## **BRIGHTON STREET (E4)**

- E4c: Cross over Brighton and Rail from South Side of Rail
  - Has impact to Crate Escape building
  - Maintains 15' offset to rail
  - Existing cutoff must pass under structure to maintain connection to neighborhoods
  - Path structure passes over signal
  - Total fully elevated length = 275'

COST = \$4.07M