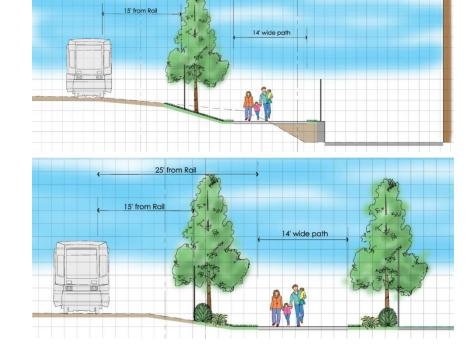

## DOWNTOWN TO ALEXANDER AVENUE (E1)

- E1a: CPAC Alignment
  - Continue on north side of rail
  - Pinch behind Coldwell Banker building
    - 25' length
    - Minimum 15' offset and minimum 8' path
    - Requires solid barrier to rail per MBTA
  - Enters Belmont Citizens Forum (BCF)
     property cost assumes wall separation