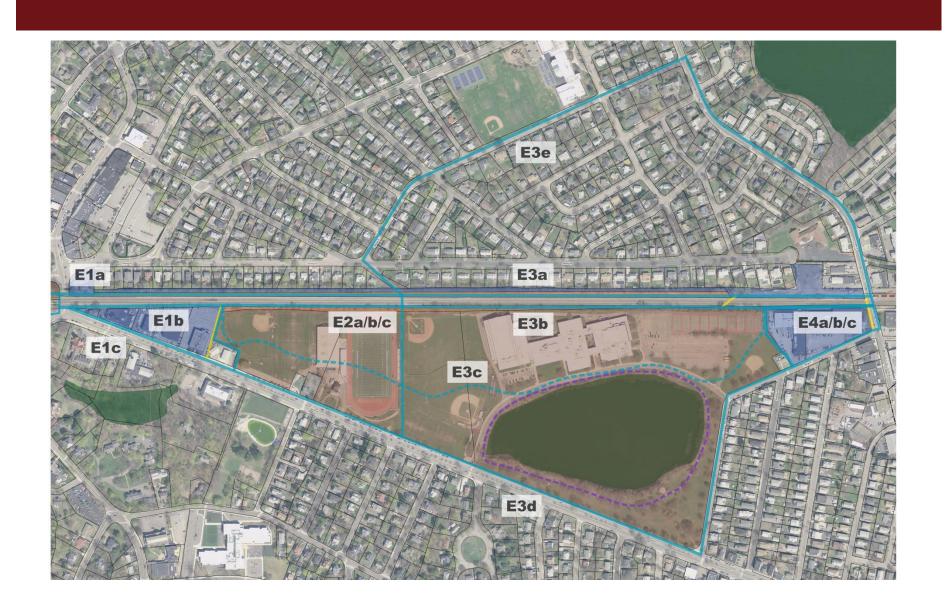

## **EASTERN END ALIGNMENTS**

## DOWNTOWN TO ALEXANDER AVENUE (E1)

- E1a: CPAC Alignment
  - Continue on north side of rail
  - Pinch behind Coldwell Banker building
    - 25' length
    - Minimum 15' offset and minimum 8' path
    - Requires solid barrier to rail per MBTA
  - Enters Belmont Citizens Forum (BCF)
     property cost assumes wall separation

## DOWNTOWN TO ALEXANDER AVENUE (E1)

- E1c: Linear Park
  - Could connect to downtown

COST = \$2.94M

Would require access management

- E2a: Path Depresses to Underpass
  - Only works with path on north side of rail
  - Requires walls along property line and MBTA maintenance drive aisle

COST = \$2.75M

- E2: All Underpass Options
  - Connection to Concord Avenue recreational uses is important
    - Includes pool, library, music school and more
  - Must coordinate with redevelopment of high school campus

COST = \$1.04M

- E3a: CPAC Alignment
  - Continue east on combination of MBTA and BCF property.
  - Many options for edge treatments - 2 shown
  - Max. cost assumes retaining wall and separation wall

MAX = \$5.43M

# **BRIGHTON STREET (E4)**

- E4a: Cross Brighton Street At Grade
  - Use highly visible pave treatment
  - Adjust stop bar locations
  - Widen sidewalks

COST = \$0.61M