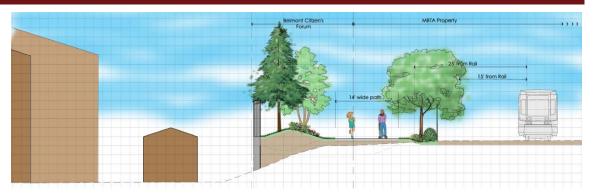

## DOWNTOWN TO ALEXANDER AVENUE (E1)

- E1a: CPAC Alignment
  - Continue on north side of rail
  - Pinch behind Coldwell Banker building
    - 25' length
    - Minimum 15' offset and minimum 8' path
    - Requires solid barrier to rail per MBTA
  - Enters Belmont Citizens Forum (BCF)
     property cost assumes wall separation