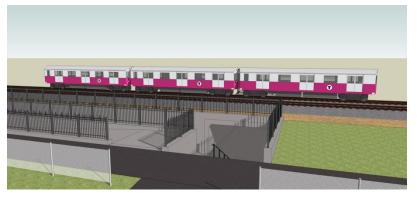

COST = 3.97M

- E2b: Switchback
  - Works with any path location
  - Path running on north side of rail could bypass underpass
  - Less walls required than E2a

COST = \$2.46M

- E2c: Alexander Avenue Uses Underpass
  - Works with path on High School or Concord Avenue
  - Approach to underpass from both campus and Alexander Avenue would mimic existing Yerxa Road underpass in Cambridge
  - Minimal wall construction

COST = \$2.75M

- E2: All Underpass Options
  - Connection to Concord Avenue recreational uses is important
    - Includes pool, library, music school and more
  - Must coordinate with redevelopment of high school campus