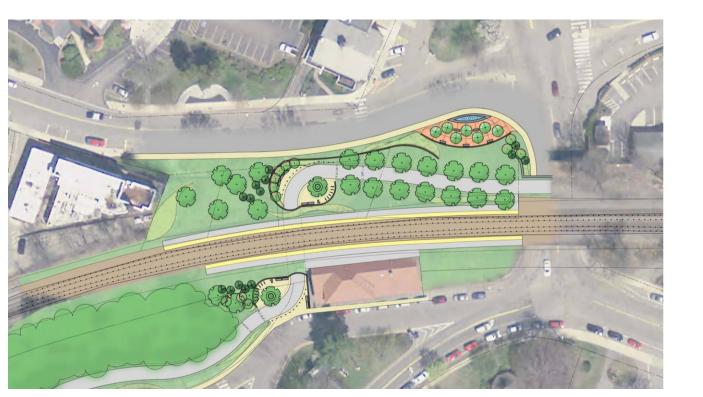

## WHERE WE LEFT OFF - CENTRAL AREA

■ Presented array of alternatives to traverse downtown on either side of tracks or combination thereof, with costs and matrix.

- C4a: North to North → Connects to E1a
  - Continue at rail level across existing bridge structure
  - Create park and enhance downtown connection cost as shown

COST = \$0.84M

- Structure adjacent to Belmont Center Station
- Bridge parallel historic overpass

- C4b: North to South or South to North → Connects to E1c
  - Either Option: Descend or ascend to/from street through park
  - North to South must cross Concord
     Ave
  - Cost includes sidewalk reconstruction roadway resurfacing
- C4c: South to South → Connects to E1c
- Both require signalized crossing