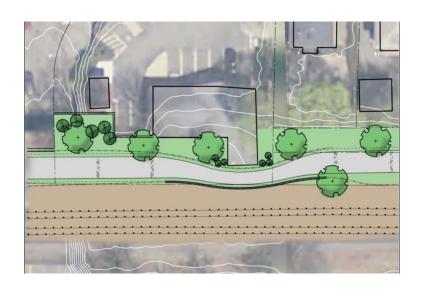

COST = \$3.03M

- E3e: Alternative TraverseWinn Brook Neighborhood
  - Makes connection to Winn Brook Elementary School
  - Avoids pinch point at F&M property

COST = \$2.64M

SRTS = \$0.78M