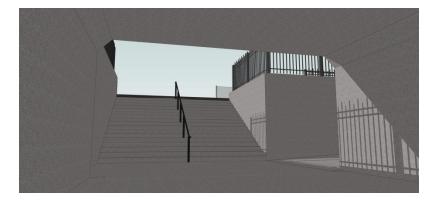

COST = 3.97M

- E2b: Switchback
  - Works with any path location
  - Path running on north side of rail could bypass underpass
  - Less walls required than E2a

COST = \$2.46M

- E2c: Alexander Avenue Uses Underpass
  - Works with path on High School or Concord Avenue
  - Approach to underpass from both campus and Alexander Avenue would mimic existing Yerxa Road underpass in Cambridge
  - Minimal wall construction

COST = \$2.75M

- E2: All Underpass Options
  - Connection to Concord Avenue recreational uses is important
    - Includes pool, library, music school and more
  - Must coordinate with redevelopment of high school campus