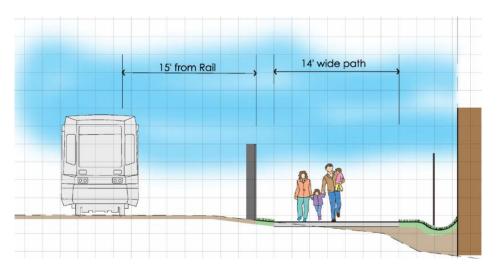

## DOWNTOWN TO ALEXANDER AVENUE (E1)

- E1a: CPAC Alignment
  - Continue on north side of rail
  - Pinch behind Coldwell Banker building
    - 25' length
    - Minimum 15' offset and minimum 8' path
    - Requires solid barrier to rail per MBTA
  - Enters Belmont Citizens Forum (BCF)
     property cost assumes wall separation

## DOWNTOWN TO ALEXANDER AVENUE (E1)

- E1b: CPAC Alignment
  - Continue east from downtown on south side of rail
  - 15' offset and recommended path width past flower shop and post office (400')
  - Minimum offset and minimum path past commercial properties to avoid parking impacts (450')
  - Requires solid barrier to rail per MBTA