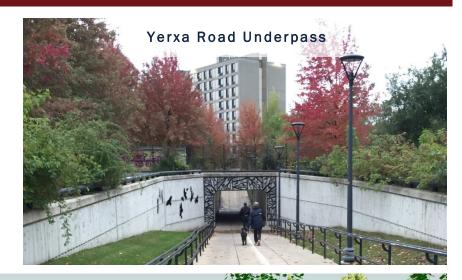

COST = 3.97M

- E2b: Switchback
  - Works with any path location
  - Path running on north side of rail could bypass underpass
  - Less walls required than E2a

COST = \$2.46M

- E2c: Alexander Avenue Uses Underpass
  - Works with path on High School or Concord Avenue
  - Approach to underpass from both campus and Alexander Avenue would mimic existing Yerxa Road underpass in Cambridge
  - Minimal wall construction