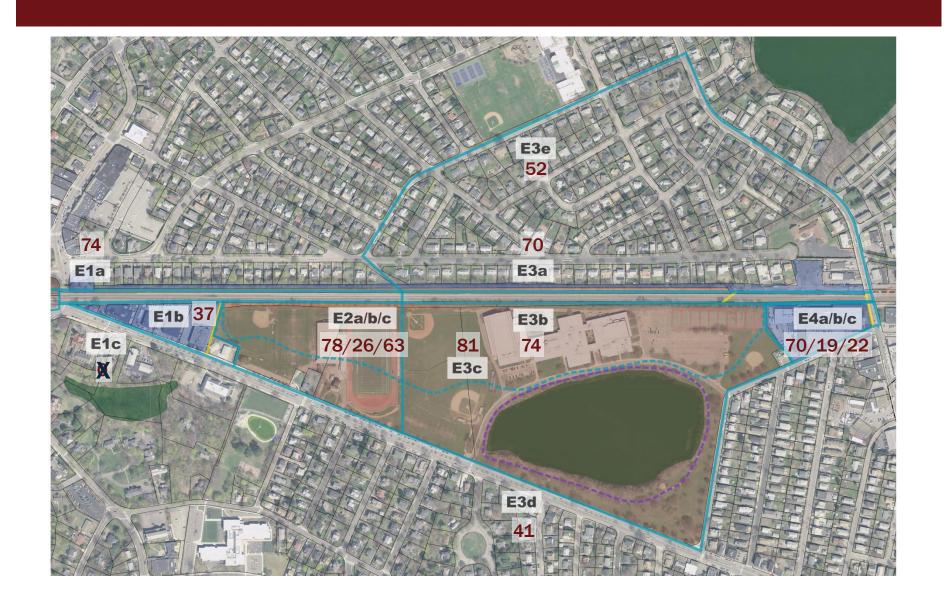

## DOWNTOWN TO ALEXANDER AVENUE (E1)

- E1a: CPAC Alignment
  - Continue on north side of rail
  - Pinch behind Coldwell Banker building
    - 25' length
    - Minimum 15' offset and minimum 8' path
    - Requires solid barrier to rail per MBTA
  - Enters Belmont Citizens Forum (BCF)
     property cost assumes wall separation

COST = \$4.77M

## DOWNTOWN TO ALEXANDER AVENUE (E1)

- E1b: CPAC Alignment
  - Continue east from downtown on south side of rail
  - 15' offset and recommended path width past flower shop and post office (400')
  - Minimum offset and minimum path past commercial properties to avoid parking impacts (450')
  - Requires solid barrier to rail per MBTA

COST = \$2.81M

## DOWNTOWN TO ALEXANDER AVENUE (E1)

- E1c: Linear Park
  - Could connect to downtown

COST = \$2.94M

Would require access management

- E2a: Path Depresses to Underpass
  - Only works with path on north side of rail
  - Requires walls along property line and MBTA maintenance drive aisle

COST = 3.97M

- E2b: Switchback
  - Works with any path location
  - Path running on north side of rail could bypass underpass
  - Less walls required than E2a

COST = \$2.46M

- E2c: Alexander Avenue Uses Underpass
  - Works with path on High School or Concord Avenue
  - Approach to underpass from both campus and Alexander Avenue would mimic existing Yerxa Road underpass in Cambridge
  - Minimal wall construction

COST = \$2.75M

- E2: All Underpass Options
  - Connection to Concord Avenue recreational uses is important
    - Includes pool, library, music school and more
  - Must coordinate with redevelopment of high school campus

COST = \$1.04M

- E3a: CPAC Alignment
  - Continue east on combination of MBTA and BCF property.
  - Many options for edge treatments - 2 shown
  - Max. cost assumes retaining wall and separation wall

MAX = \$5.43M

MIN = \$2.75M

- E3b: CPAC Alignment
  - Along south side of rail
  - Path runs behind existing high school building
    - Minimum offset to rail
    - Retained to maintain drive aisle
  - Offset increases to recommended along tennis courts
  - Minimum offset and recommended width past crate escape – solid barrier required per MBTA

COST = \$1.53M

- E3c: Alternative Traverse High School
  - Campus approved for reconstruction

COST = \$2.05M

- Inclusion must be coordinated through MSBA
- Array of options replicate existing uses

- E3d: CPAC Alignment
  - Consolidate vehicular space
  - Utilize north side of existing median for linear park
  - Bumpouts reduce crossing length
  - Continue along Underwood/Hittinger

COST = \$3.03M

- E3e: Alternative TraverseWinn Brook Neighborhood
  - Makes connection to Winn Brook Elementary School
  - Avoids pinch point at F&M property

COST = \$2.64M

SRTS = \$0.78M

# **BRIGHTON STREET (E4)**

- E4a: Cross Brighton Street At Grade
  - Use highly visible pave treatment
  - Adjust stop bar locations
  - Widen sidewalks

COST = \$0.61M

## **BRIGHTON STREET (E4)**

- E4b: Cross over Brighton from North Side of Rail
  - Must ascend to full height west of F&M building
  - Less than 15' offset to rail for short pinch
  - Existing cutoff must pass under structure to maintain connection to neighborhoods
  - Remount rail signal on structure
  - Total fully elevated length = 700'

COST = \$5.25M

## **BRIGHTON STREET (E4)**

- E4c: Cross over Brighton and Rail from South Side of Rail
  - Has impact to Crate Escape building
  - Maintains 15' offset to rail
  - Existing cutoff must pass under structure to maintain connection to neighborhoods
  - Path structure passes over signal
  - Total fully elevated length = 275'

COST = \$4.07M