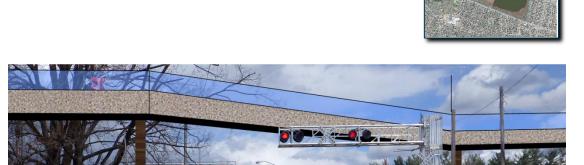

## **BRIGHTON STREET (E4)**

- E4b: Cross over Brighton from North Side of Rail
  - Must ascend to full height west of F&M building
  - Less than 15' offset to rail for short pinch
  - Existing cutoff must pass under structure to maintain connection to neighborhoods
  - Remount rail signal on structure
  - Total fully elevated length = 700'