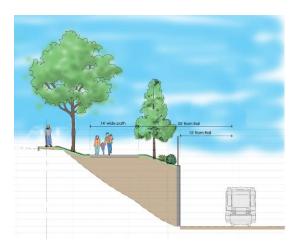

From W5a COST = \$2.60M

- C1b: CPAC Alignment
  - Continue east of DPW on south side of rail
  - 15' offset and 8' path minimums
  - Encroaches on residential dwellings
  - Does NOT include cost of takings/property negotiations