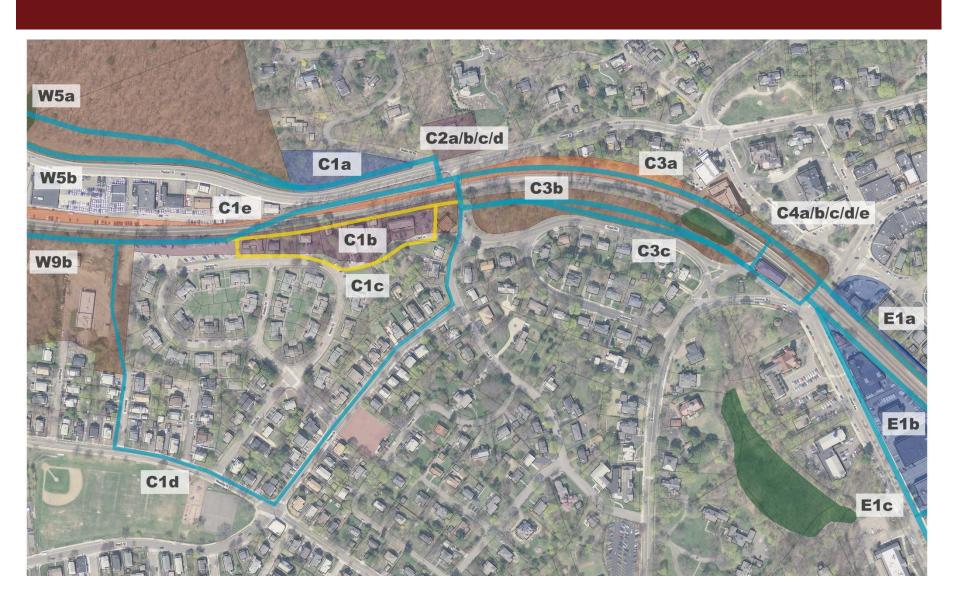

## **CENTRAL SEGMENT ALIGNMENTS**

- C1a: CPAC Alignment
  - Descend from Lone Tree Hill (W5a MSE wall) or continue along north side Pleasant (W5b – masonry wall)
  - Cross Pleasant Street at Snake Hill
    - Potential to realign Snake Hill reduce grade 20% to 12%
    - Construct Walls along Snake Hill
    - Private Property Encroachment
    - Signalized Intersection

From W5a COST = \$2.60M

- C1b: CPAC Alignment
  - Continue east of DPW on south side of rail
  - 15' offset and 8' path minimums
  - Encroaches on residential dwellings
  - Does NOT include cost of takings/property negotiations

COST = \$0.49M

- C1c: CPAC Alignment
  - Continue east of DPW through BHA
  - Clark Lane has 12% grade at east end - cut behind building
  - Cost includes new sidewalk construction and roadway resurfacing

#### **Pearson Road**

Clark Lane

COST = \$0.63M

- C1d: Alternative Go around
   BHA/Clark Lane to the South
  - Make connection from DPW to Midland Street
  - Continue along Waverley,
     Thomas and Clark Streets
  - Connect to Beech Street Center and Town Field
  - Could consider converting
     Waverley/Beech to one-way pair
  - Cost includes two sidewalks and roadway reconstruction

Waverley Street/Thomas Street

Waverley Street/Beech Street

COST = \$1.98M

### Beech Street/Town Field

- Could consider connection as added value/connection to path
- Requires path to extend through DPW

COST = \$0.86M

- C1e: Alternative Go around BHA/Clark Lane to the North
  - Make connection from BHA parking lot to south side Pleasant
  - Connect to Pleasant Street businesses/redevelopment
  - Requires structure along BHA lot and bridge
  - Requires retaining wall (approx. 18' tall) for 600' along
     Pleasant
  - Cost includes parking lot reconfiguration to maintain spaces

COST = \$3.84M

## **CLARK STREET CONNECTIONS (C2)**

- C2a: North to North
  - From C1a or C1e
  - Continue across Clark Street on south side of Pleasant
  - Maintain existing Clark Street bridge

COST = \$0.12M

## **CLARK STREET CONNECTIONS (C2)**

- C2b: North to South or South to North
  - Reconstruct Clark Street bridge
  - Needs to be raised approx. 5' to meet 22'-6" clearance required by MBTA
  - Requires regrading on south side
  - Cost includes retained parking and stairs/access

COST = \$1.90M

## **CLARK STREET CONNECTIONS (C2)**

- C2c & C2d: South to South
  - Maintain existing Clark Street bridge
  - From C1b or C1c (higher cost)
    - Tunnel under Clark Street behind existing abutment
    - Ascend with retention/switchback to Clark Street and back down to Woods

C2c COST = \$0.39M

C2d COST = \$0.62M

#### ■ C3a: CPAC Alignment

- Continue along north side of rail
- Short wall needed east of Clark
- Connect to redevelopment of Municipal Light building
- Enters Belmont Center at tracklevel westbound platform

COST = \$0.99M

## CLARK STREET TO BELMONT CENTER (C3)

- C3b: CPAC Alignment
  - Continue along south side of rail
  - Run through Royal Road Woods
  - Connects to Belmont Center Station
  - Allows for separate running path
  - Wetland impacts not fully defined
    - May require extensive boardwalk (assumed for cost)

COST = \$2.57M

# CLARK STREET TO BELMONT CENTER (C3)

- C3c: Alternative Run along Royal Road
  - Minimizes impacts to wetlands
  - Increases connection to neighborhood
  - Allows more room for park space

COST = \$1.16M

- C4a: North to North
  - Continue at rail level across existing bridge structure
  - Create park and enhance downtown connection cost as shown

COST = \$1.76M

- C4b: North to South or South to North
  - Either Option: Descend or ascend to/from street through park
  - North to South must cross Concord
     Ave
  - Cost includes sidewalk reconstruction roadway resurfacing
- C4c: South to South
- Both require signalized crossing

C4b COST = \$0.79M

C4c COST = \$0.59M

- C4d: South to North
  - Widen/shorten existing station access tunnel (cut and cover)
  - Ramp up to track level across park space

COST = \$2.44M

- C4e: North to South or South to South
  - Ascend with switchback to track level
  - Structure adjacent to Belmont Center Station
  - Bridge parallel historic overpass

COST = \$0.84M