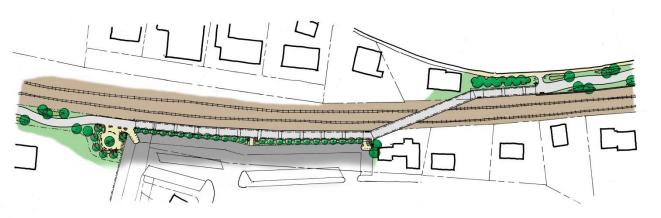

#### ■ C3a: CPAC Alignment

- Continue along north side of rail
- Short wall needed east of Clark
- Connect to redevelopment of Municipal Light building
- Enters Belmont Center at tracklevel westbound platform

## CLARK STREET TO BELMONT CENTER (C3)

- C3b: CPAC Alignment
  - Continue along south side of rail
  - Run through Royal Road Woods
  - Connects to Belmont Center Station
  - Allows for separate running path
  - Wetland impacts not fully defined
    - May require extensive boardwalk (assumed for cost)