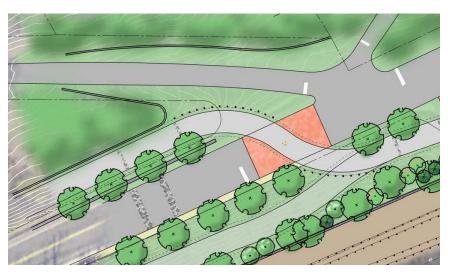

## **CENTRAL SEGMENT ALIGNMENTS**

- C1a: CPAC Alignment
  - Descend from Lone Tree Hill (W5a MSE wall) or continue along north side Pleasant (W5b – masonry wall)
  - Cross Pleasant Street at Snake Hill
    - Potential to realign Snake Hill reduce grade 20% to 12%
    - Construct Walls along Snake Hill
    - Private Property Encroachment
    - Signalized Intersection

From W5a COST = \$2.60M

- C1b: CPAC Alignment
  - Continue east of DPW on south side of rail
  - 15' offset and 8' path minimums
  - Encroaches on residential dwellings
  - Does NOT include cost of takings/property negotiations

COST = \$0.49M

- C1c: CPAC Alignment
  - Continue east of DPW through BHA
  - Clark Lane has 12% grade at east end - cut behind building
  - Cost includes new sidewalk construction and roadway resurfacing

#### **Pearson Road**

Clark Lane

COST = \$0.63M

- C1d: Alternative Go around
   BHA/Clark Lane to the South
  - Make connection from DPW to Midland Street
  - Continue along Waverley,
     Thomas and Clark Streets
  - Connect to Beech Street Center and Town Field
  - Could consider converting
     Waverley/Beech to one-way pair
  - Cost includes two sidewalks and roadway reconstruction