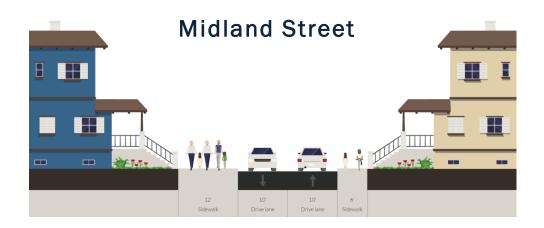

#### **Pearson Road**

Clark Lane

COST = \$0.63M

- C1d: Alternative Go around
   BHA/Clark Lane to the South
  - Make connection from DPW to Midland Street
  - Continue along Waverley,
     Thomas and Clark Streets
  - Connect to Beech Street Center and Town Field
  - Could consider converting
     Waverley/Beech to one-way pair
  - Cost includes two sidewalks and roadway reconstruction