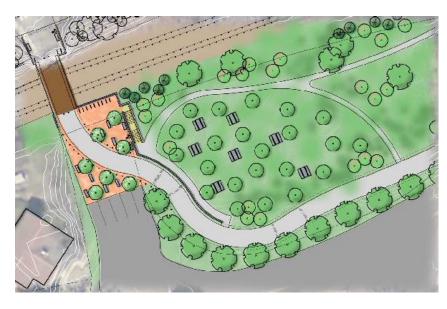

# CLARK STREET TO BELMONT CENTER (C3)

- C3c: Alternative Run along Royal Road
  - Minimizes impacts to wetlands
  - Increases connection to neighborhood
  - Allows more room for park space

COST = \$1.16M