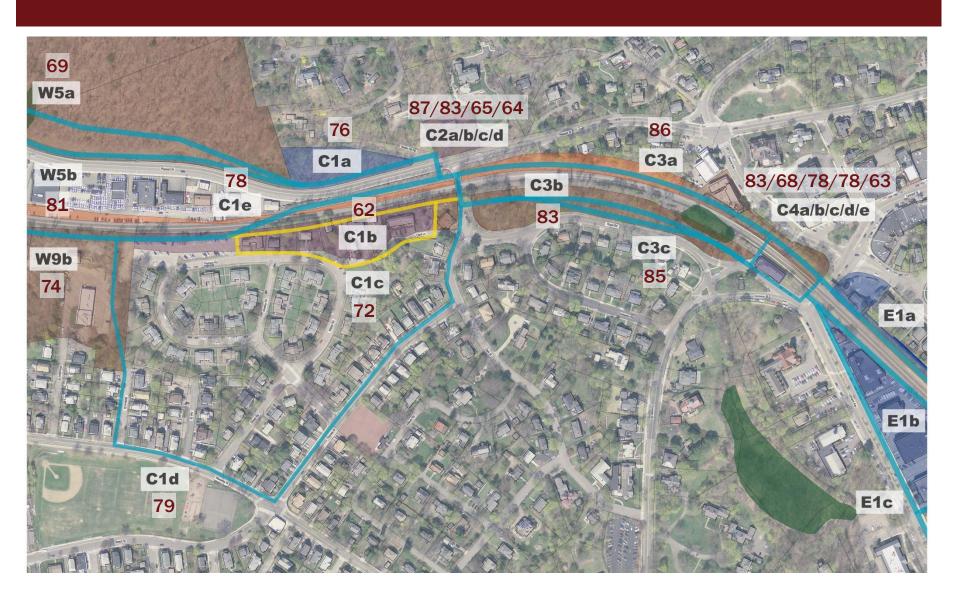

## **CENTRAL SEGMENT ALIGNMENTS**

- C1a: CPAC Alignment
  - Descend from Lone Tree Hill (W5a MSE wall) or continue along north side Pleasant (W5b – masonry wall)
  - Cross Pleasant Street at Snake Hill
    - Potential to realign Snake Hill reduce grade 20% to 12%
    - Construct Walls along Snake Hill
    - Private Property Encroachment
    - Signalized Intersection

From W5a COST = \$2.60M

- C1b: CPAC Alignment
  - Continue east of DPW on south side of rail
  - 15' offset and 8' path minimums
  - Encroaches on residential dwellings
  - Does NOT include cost of takings/property negotiations

COST = \$0.49M

- C1c: CPAC Alignment
  - Continue east of DPW through BHA
  - Clark Lane has 12% grade at east end - cut behind building
  - Cost includes new sidewalk construction and roadway resurfacing

#### **Pearson Road**

Clark Lane

COST = \$0.63M

- C1d: Alternative Go around
   BHA/Clark Lane to the South
  - Make connection from DPW to Midland Street
  - Continue along Waverley,
     Thomas and Clark Streets
  - Connect to Beech Street Center and Town Field
  - Could consider converting
     Waverley/Beech to one-way pair
  - Cost includes two sidewalks and roadway reconstruction

Waverley Street/Thomas Street

Waverley Street/Beech Street

COST = \$1.98M

### Beech Street/Town Field

- Could consider connection as added value/connection to path
- Requires path to extend through DPW

COST = \$0.86M

- C1e: Alternative Go around BHA/Clark Lane to the North
  - Make connection from BHA parking lot to south side Pleasant
  - Connect to Pleasant Street businesses/redevelopment
  - Requires structure along BHA lot and bridge
  - Requires retaining wall (approx. 18' tall) for 600' along
     Pleasant
  - Cost includes parking lot reconfiguration to maintain spaces

COST = \$3.84M

## **CLARK STREET CONNECTIONS (C2)**

- C2a: North to North
  - From C1a or C1e
  - Continue across Clark Street on south side of Pleasant
  - Maintain existing Clark Street bridge

COST = \$0.12M

## **CLARK STREET CONNECTIONS (C2)**

- C2b: North to South or South to North
  - Reconstruct Clark Street bridge
  - Needs to be raised approx. 5' to meet 22'-6" clearance required by MBTA
  - Requires regrading on south side
  - Cost includes retained parking and stairs/access

COST = \$1.90M

## **CLARK STREET CONNECTIONS (C2)**

- C2c & C2d: South to South
  - Maintain existing Clark Street bridge
  - From C1b or C1c (higher cost)
    - Tunnel under Clark Street behind existing abutment
    - Ascend with retention/switchback to Clark Street and back down to Woods

C2c COST = \$0.39M

C2d COST = \$0.62M

#### ■ C3a: CPAC Alignment

- Continue along north side of rail
- Short wall needed east of Clark
- Connect to redevelopment of Municipal Light building
- Enters Belmont Center at tracklevel westbound platform

COST = \$0.99M

## CLARK STREET TO BELMONT CENTER (C3)

- C3b: CPAC Alignment
  - Continue along south side of rail
  - Run through Royal Road Woods
  - Connects to Belmont Center Station
  - Allows for separate running path
  - Wetland impacts not fully defined
    - May require extensive boardwalk (assumed for cost)

COST = \$2.57M

# CLARK STREET TO BELMONT CENTER (C3)

- C3c: Alternative Run along Royal Road
  - Minimizes impacts to wetlands
  - Increases connection to neighborhood
  - Allows more room for park space

COST = \$1.16M

- C4a: North to North
  - Continue at rail level across existing bridge structure
  - Create park and enhance downtown connection cost as shown

COST = \$1.76M

- C4b: North to South or South to North
  - Either Option: Descend or ascend to/from street through park
  - North to South must cross Concord
     Ave
  - Cost includes sidewalk reconstruction roadway resurfacing
- C4c: South to South
- Both require signalized crossing

C4b COST = \$0.79M

C4c COST = \$0.59M

- C4d: South to North
  - Widen/shorten existing station access tunnel (cut and cover)
  - Ramp up to track level across park space

COST = \$2.44M

- C4e: North to South or South to South
  - Ascend with switchback to track level
  - Structure adjacent to Belmont Center Station
  - Bridge parallel historic overpass

COST = \$0.84M