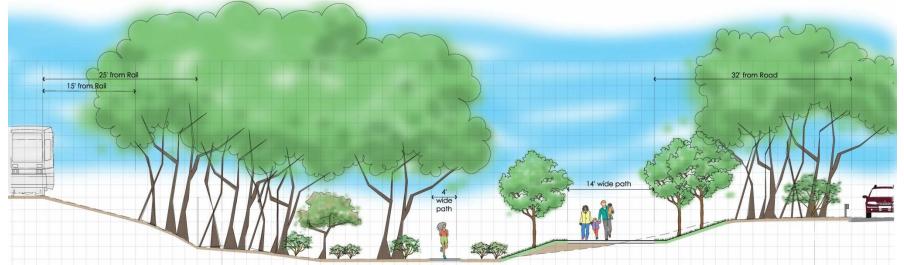

From W5a COST = \$2.60M

- C1b: CPAC Alignment
  - Continue east of DPW on south side of rail
  - 15' offset and 8' path minimums
  - Encroaches on residential dwellings
  - Does NOT include cost of takings/property negotiations

COST = \$0.49M

- C1c: CPAC Alignment
  - Continue east of DPW through BHA
  - Clark Lane has 12% grade at east end - cut behind building
  - Cost includes new sidewalk construction and roadway resurfacing

#### **Pearson Road**

Clark Lane

COST = \$0.63M

- C1d: Alternative Go around
   BHA/Clark Lane to the South
  - Make connection from DPW to Midland Street
  - Continue along Waverley,
     Thomas and Clark Streets
  - Connect to Beech Street Center and Town Field
  - Could consider converting
     Waverley/Beech to one-way pair
  - Cost includes two sidewalks and roadway reconstruction