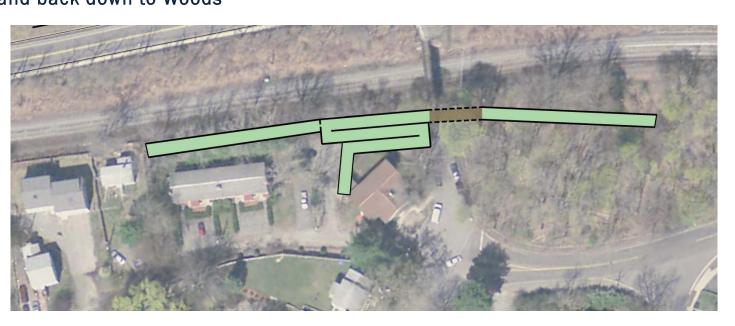

## **CLARK STREET CONNECTIONS (C2)**

- C2c & C2d: South to South
  - Maintain existing Clark Street bridge
  - From C1b or C1c (higher cost)
    - Tunnel under Clark Street behind existing abutment
    - Ascend with retention/switchback to Clark Street and back down to Woods

C2c COST = \$0.39M

C2d COST = \$0.62M