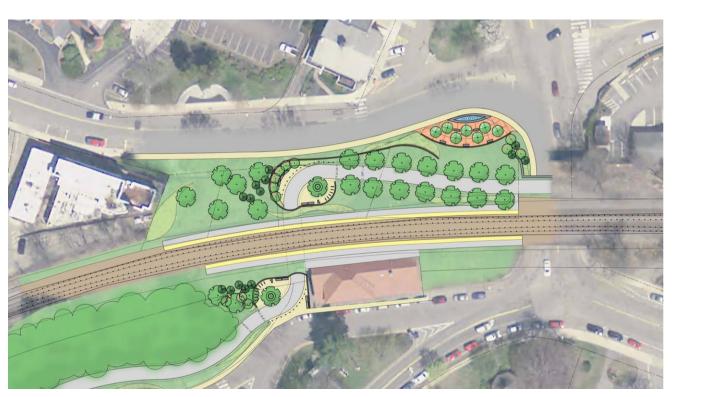

- C4a: North to North
  - Continue at rail level across existing bridge structure
  - Create park and enhance downtown connection cost as shown

COST = \$1.76M

- C4b: North to South or South to North
  - Either Option: Descend or ascend to/from street through park
  - North to South must cross Concord
     Ave
  - Cost includes sidewalk reconstruction roadway resurfacing
- C4c: South to South
- Both require signalized crossing

C4b COST = \$0.79M

C4c COST = \$0.59M

- C4d: South to North
  - Widen/shorten existing station access tunnel (cut and cover)
  - Ramp up to track level across park space

COST = \$2.44M

- C4e: North to South or South to South
  - Ascend with switchback to track level
  - Structure adjacent to Belmont Center Station
  - Bridge parallel historic overpass

COST = \$0.84M