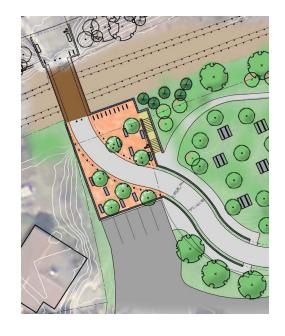

- C4a: North to North
  - Continue at rail level across existing bridge structure
  - Create park and enhance downtown connection cost as shown

COST = \$1.76M

- C4b: North to South or South to North
  - Either Option: Descend or ascend to/from street through park
  - North to South must cross Concord
     Ave
  - Cost includes sidewalk reconstruction roadway resurfacing
- C4c: South to South
- Both require signalized crossing

C4b COST = \$0.79M

C4c COST = \$0.59M

- C4d: South to North
  - Widen/shorten existing station access tunnel (cut and cover)
  - Ramp up to track level across park space

COST = \$2.44M

- C4e: North to South or South to South
  - Ascend with switchback to track level
  - Structure adjacent to Belmont Center Station
  - Bridge parallel historic overpass