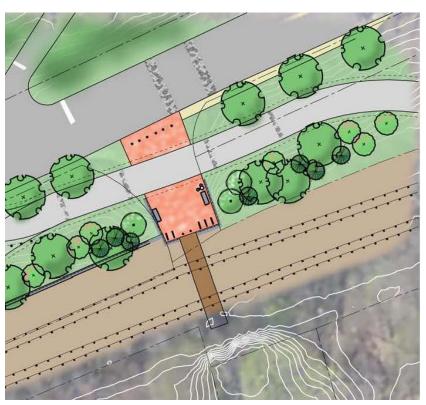

# CLARK STREET TO BELMONT CENTER (C3)

#### ■ C3a: CPAC Alignment

- Continue along north side of rail
- Short wall needed east of Clark
- Connect to redevelopment of Municipal Light building
- Enters Belmont Center at tracklevel westbound platform

## CLARK STREET TO BELMONT CENTER (C3)

- C3b: CPAC Alignment
  - Continue along south side of rail
  - Run through Royal Road Woods
  - Connects to Belmont Center Station
  - Allows for separate running path
  - Wetland impacts not fully defined
    - May require extensive boardwalk (assumed for cost)

# CLARK STREET TO BELMONT CENTER (C3)

- C3c: Alternative Run along Royal Road
  - Minimizes impacts to wetlands
  - Increases connection to neighborhood
  - Allows more room for park space

COST = \$1.16M