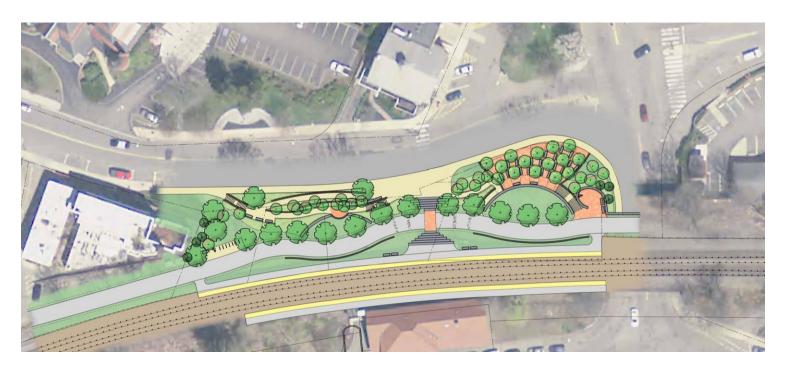

# CLARK STREET TO BELMONT CENTER (C3)

#### ■ C3a: CPAC Alignment

- Continue along north side of rail
- Short wall needed east of Clark
- Connect to redevelopment of Municipal Light building
- Enters Belmont Center at tracklevel westbound platform

COST = \$0.99M

## CLARK STREET TO BELMONT CENTER (C3)

- C3b: CPAC Alignment
  - Continue along south side of rail
  - Run through Royal Road Woods
  - Connects to Belmont Center Station
  - Allows for separate running path
  - Wetland impacts not fully defined
    - May require extensive boardwalk (assumed for cost)

COST = \$2.57M

# CLARK STREET TO BELMONT CENTER (C3)

- C3c: Alternative Run along Royal Road
  - Minimizes impacts to wetlands
  - Increases connection to neighborhood
  - Allows more room for park space

COST = \$1.16M