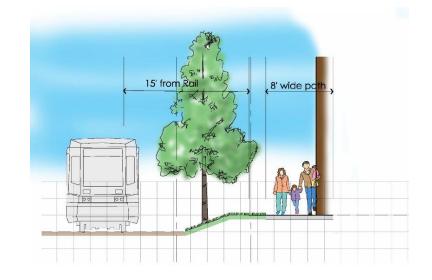

From W5a COST = \$2.60M

- C1b: CPAC Alignment
  - Continue east of DPW on south side of rail
  - 15' offset and 8' path minimums
  - Encroaches on residential dwellings
  - Does NOT include cost of takings/property negotiations