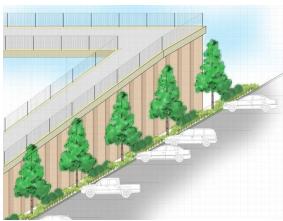

### Beech Street/Town Field

- Could consider connection as added value/connection to path
- Requires path to extend through DPW

COST = \$0.86M

- C1e: Alternative Go around BHA/Clark Lane to the North
  - Make connection from BHA parking lot to south side Pleasant
  - Connect to Pleasant Street businesses/redevelopment
  - Requires structure along BHA lot and bridge
  - Requires retaining wall (approx. 18' tall) for 600' along
     Pleasant
  - Cost includes parking lot reconfiguration to maintain spaces