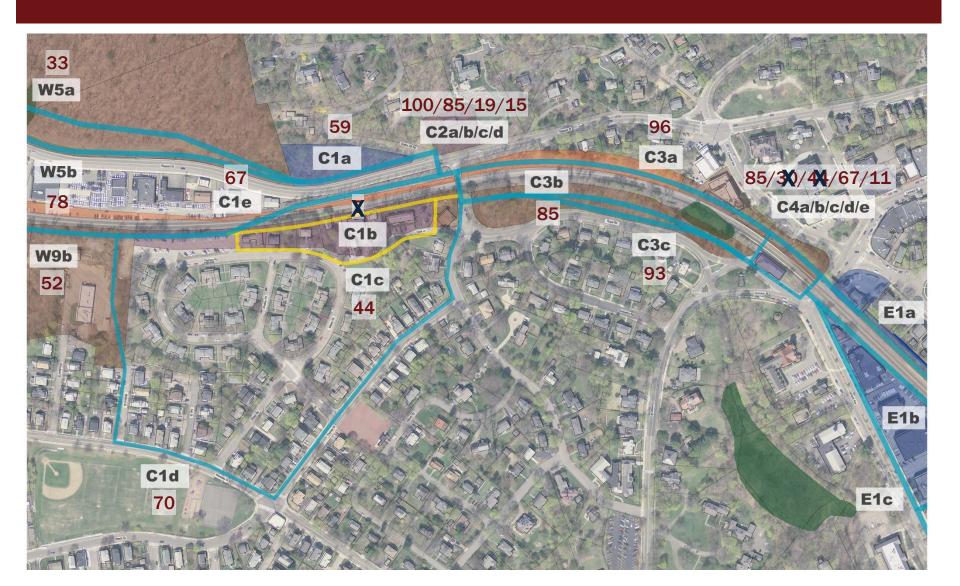

## **CENTRAL SEGMENT ALIGNMENTS**

- C1a: CPAC Alignment
  - Descend from Lone Tree Hill (W5a MSE wall) or continue along north side Pleasant (W5b – masonry wall)
  - Cross Pleasant Street at Snake Hill
    - Potential to realign Snake Hill reduce grade 20% to 12%
    - Construct Walls along Snake Hill
    - Private Property Encroachment
    - Signalized Intersection

From W5a COST = \$2.60M

- C1b: CPAC Alignment
  - Continue east of DPW on south side of rail
  - 15' offset and 8' path minimums
  - Encroaches on residential dwellings
  - Does NOT include cost of takings/property negotiations

COST = \$0.49M

- C1c: CPAC Alignment
  - Continue east of DPW through BHA
  - Clark Lane has 12% grade at east end - cut behind building
  - Cost includes new sidewalk construction and roadway resurfacing

#### **Pearson Road**

Clark Lane

COST = \$0.63M

- C1d: Alternative Go around
   BHA/Clark Lane to the South
  - Make connection from DPW to Midland Street
  - Continue along Waverley,
     Thomas and Clark Streets
  - Connect to Beech Street Center and Town Field
  - Could consider converting
     Waverley/Beech to one-way pair
  - Cost includes two sidewalks and roadway reconstruction

Waverley Street/Thomas Street

Waverley Street/Beech Street

COST = \$1.98M

### Beech Street/Town Field

- Could consider connection as added value/connection to path
- Requires path to extend through DPW

COST = \$0.86M

- C1e: Alternative Go around BHA/Clark Lane to the North
  - Make connection from BHA parking lot to south side Pleasant
  - Connect to Pleasant Street businesses/redevelopment
  - Requires structure along BHA lot and bridge
  - Requires retaining wall (approx. 18' tall) for 600' along
     Pleasant
  - Cost includes parking lot reconfiguration to maintain spaces

COST = \$3.84M

## **CLARK STREET CONNECTIONS (C2)**

- C2a: North to North
  - From C1a or C1e
  - Continue across Clark Street on south side of Pleasant
  - Maintain existing Clark Street bridge

COST = \$0.12M

## **CLARK STREET CONNECTIONS (C2)**

- C2b: North to South or South to North
  - Reconstruct Clark Street bridge
  - Needs to be raised approx. 5' to meet 22'-6" clearance required by MBTA
  - Requires regrading on south side
  - Cost includes retained parking and stairs/access

COST = \$1.90M

## **CLARK STREET CONNECTIONS (C2)**

- C2c & C2d: South to South
  - Maintain existing Clark Street bridge
  - From C1b or C1c (higher cost)
    - Tunnel under Clark Street behind existing abutment
    - Ascend with retention/switchback to Clark Street and back down to Woods

C2c COST = \$0.39M

C2d COST = \$0.62M

#### ■ C3a: CPAC Alignment

- Continue along north side of rail
- Short wall needed east of Clark
- Connect to redevelopment of Municipal Light building
- Enters Belmont Center at tracklevel westbound platform

COST = \$0.99M

## CLARK STREET TO BELMONT CENTER (C3)

- C3b: CPAC Alignment
  - Continue along south side of rail
  - Run through Royal Road Woods
  - Connects to Belmont Center Station
  - Allows for separate running path
  - Wetland impacts not fully defined
    - May require extensive boardwalk (assumed for cost)

COST = \$2.57M

# CLARK STREET TO BELMONT CENTER (C3)

- C3c: Alternative Run along Royal Road
  - Minimizes impacts to wetlands
  - Increases connection to neighborhood
  - Allows more room for park space

COST = \$1.16M

- C4a: North to North
  - Continue at rail level across existing bridge structure
  - Create park and enhance downtown connection cost as shown

COST = \$1.76M

- C4b: North to South or South to North
  - Either Option: Descend or ascend to/from street through park
  - North to South must cross Concord
     Ave
  - Cost includes sidewalk reconstruction roadway resurfacing
- C4c: South to South
- Both require signalized crossing

C4b COST = \$0.79M

C4c COST = \$0.59M

- C4d: South to North
  - Widen/shorten existing station access tunnel (cut and cover)
  - Ramp up to track level across park space

COST = \$2.44M

- C4e: North to South or South to South
  - Ascend with switchback to track level
  - Structure adjacent to Belmont Center Station
  - Bridge parallel historic overpass

COST = \$0.84M