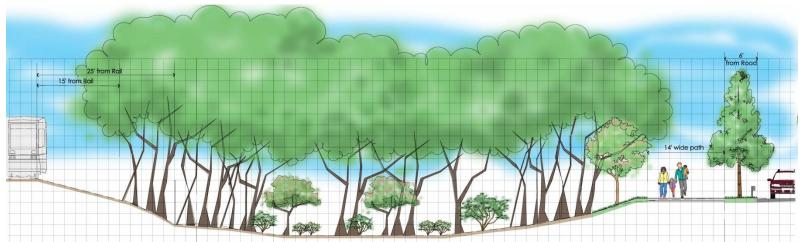

From W5a COST = \$2.60M

- C1b: CPAC Alignment
  - Continue east of DPW on south side of rail
  - 15' offset and 8' path minimums
  - Encroaches on residential dwellings
  - Does NOT include cost of takings/property negotiations

COST = \$0.49M

- C1c: CPAC Alignment
  - Continue east of DPW through BHA
  - Clark Lane has 12% grade at east end - cut behind building
  - Cost includes new sidewalk construction and roadway resurfacing