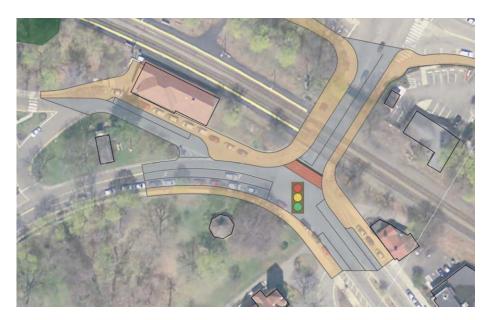

- C4a: North to North
  - Continue at rail level across existing bridge structure
  - Create park and enhance downtown connection cost as shown

COST = \$1.76M

- C4b: North to South or South to North
  - Either Option: Descend or ascend to/from street through park
  - North to South must cross Concord
     Ave
  - Cost includes sidewalk reconstruction roadway resurfacing
- C4c: South to South
- Both require signalized crossing

C4b COST = \$0.79M

C4c COST = \$0.59M

- C4d: South to North
  - Widen/shorten existing station access tunnel (cut and cover)
  - Ramp up to track level across park space

COST = \$2.44M

- C4e: North to South or South to South
  - Ascend with switchback to track level
  - Structure adjacent to Belmont Center Station
  - Bridge parallel historic overpass