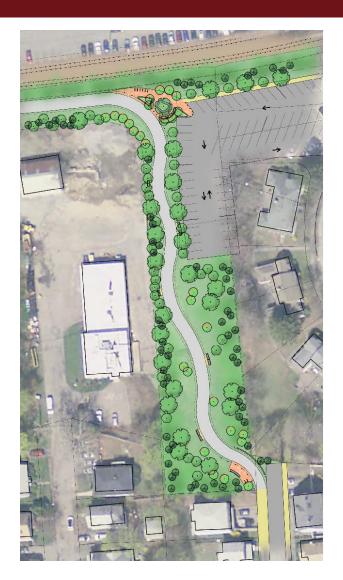

# CLARK STREET TO BELMONT CENTER (C3)

- C3c: Alternative Run along Royal Road
  - Minimizes impacts to wetlands
  - Increases connection to neighborhood
  - Allows more room for park space

COST = \$1.16M