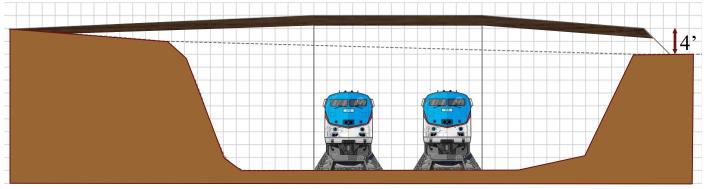

## **CENTRAL SEGMENT ALIGNMENTS**

- C1a: CPAC Alignment
  - Descend from Lone Tree Hill (W5a MSE wall) or continue along north side Pleasant (W5b – masonry wall)
  - Cross Pleasant Street at Snake Hill
    - Potential to realign Snake Hill reduce grade 20% to 12%
    - Construct Walls along Snake Hill
    - Private Property Encroachment
    - Signalized Intersection

From W5a COST = \$2.60M

- C1b: CPAC Alignment
  - Continue east of DPW on south side of rail
  - 15' offset and 8' path minimums
  - Encroaches on residential dwellings
  - Does NOT include cost of takings/property negotiations