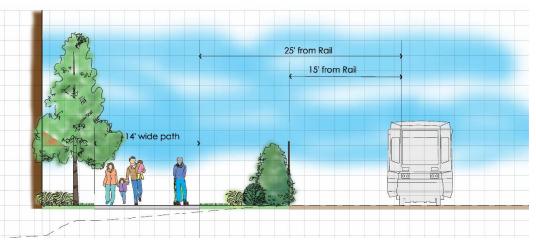

From W5a COST = \$2.60M

- C1b: CPAC Alignment
  - Continue east of DPW on south side of rail
  - 15' offset and 8' path minimums
  - Encroaches on residential dwellings
  - Does NOT include cost of takings/property negotiations

COST = \$0.49M

- C1c: CPAC Alignment
  - Continue east of DPW through BHA
  - Clark Lane has 12% grade at east end - cut behind building
  - Cost includes new sidewalk construction and roadway resurfacing