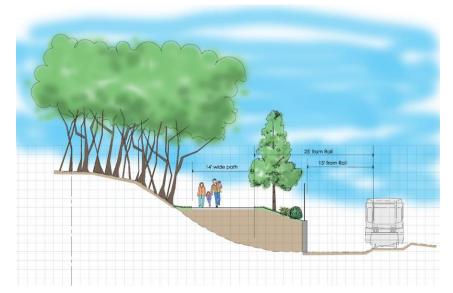

ruct Clark Street bridge
  - Needs to be raised approx. 5' to meet 22'-6" clearance required by MBTA
  - Requires regrading on south side
  - Cost includes retained parking and stairs/access

COST = \$1.90M







## **CLARK STREET CONNECTIONS (C2)**

- C2c & C2d: South to South
  - Maintain existing Clark Street bridge
  - From C1b or C1c (higher cost)
    - Tunnel under Clark Street behind existing abutment
    - Ascend with retention/switchback to Clark Street and back down to Woods

C2c COST = \$0.39M

C2d COST = \$0.62M



# CLARK STREET TO BELMONT CENTER (C3)

#### ■ C3a: CPAC Alignment

- Continue along north side of rail
- Short wall needed east of Clark
- Connect to redevelopment of Municipal Light building
- Enters Belmont Center at tracklevel westbound platform

COST = \$0.99M





## CLARK STREET TO BELMONT CENTER (C3)

- C3b: CPAC Alignment
  - Continue along south side of rail
  - Run through Royal Road Woods
  - Connects to Belmont Center Station
  - Allows for separate running path
  - Wetland impacts not fully defined
    - May require extensive boardwalk (assumed for cost)

COST = \$2.57M





# CLARK STREET TO BELMONT CENTER (C3)

- C3c: Alternative Run along Royal Road
  - Minimizes impacts to wetlands
  - Increases connection to neighborhood
  - Allows more room for park space

COST = \$1.16M





- C4a: North to North
  - Continue at rail level across existing bridge structure
  - Create park and enhance downtown connection cost as shown

COST = \$1.76M



- C4b: North to South or South to North
  - Either Option: Descend or ascend to/from street throu