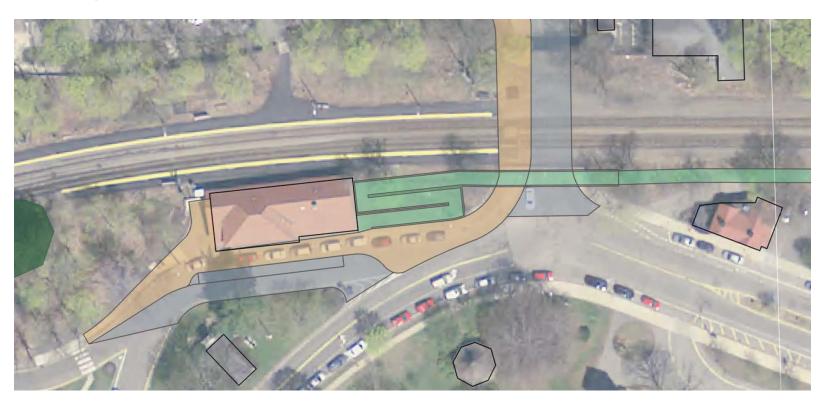

## **CENTRAL SEGMENT ALIGNMENTS**

- C1a: CPAC Alignment
  - Descend from Lone Tree Hill (W5a MSE wall) or continue along north side Pleasant (W5b – masonry wall)
  - Cross Pleasant Street at Snake Hill
    - Potential to realign Snake Hill reduce grade 20% to 12%
    - Construct Walls along Snake Hill
    - Private Property Encroachment
    - Signalized Intersection

From W5a COST = \$2.60M

- C1b: CPAC Alignment
  - Continue east of DPW on south side of rail
  - 15' offset and 8' path minimums
  - Encroaches on residential dwellings
  - Does NOT include cost of takings/property negotiations

COST = \$0.49M

- C1c: CPAC Alignment
  - Continue east of DPW through BHA
  - Clark Lane has 12% grade at east end - cut behind building
  - Cost includes new sidewalk construction and roadway resurfacing

#### **Pearson Road**

Clark Lane

COST = \$0.63M

- C1d: Alternative Go around
   BHA/Clark Lane to the South
  - Make connection from DPW to Midland Street
  - Continue along Waverley,
     Thomas and Clark Streets
  - Connect to Beech Street Center and Town Field
  - Could consider converting
     Waverley/Beech to one-way pair
  - Cost includes two sidewalks and roadway reconstruction

Waverley Street/Thomas Street

Waverley Street/Beech Street

COST = \$1.98M

### Beech Street/Town Field

- Could consider connection as added value/connection to path
- Requires path to extend through DPW

COST = \$0.86M

- C1e: Alternative Go around BHA/Clark Lane to the North
  - Make connection from BHA parking lot to south side Pleasant
  - Connect to Pleasant Street businesses/redevelopment
  - Requires structure along BHA lot and bridge
  - Requires retaining wall (approx. 18' tall) for 600' along
     Pleasant
  - Cost includes parking lot reconfiguration to maintain spaces

COST = \$3.84M