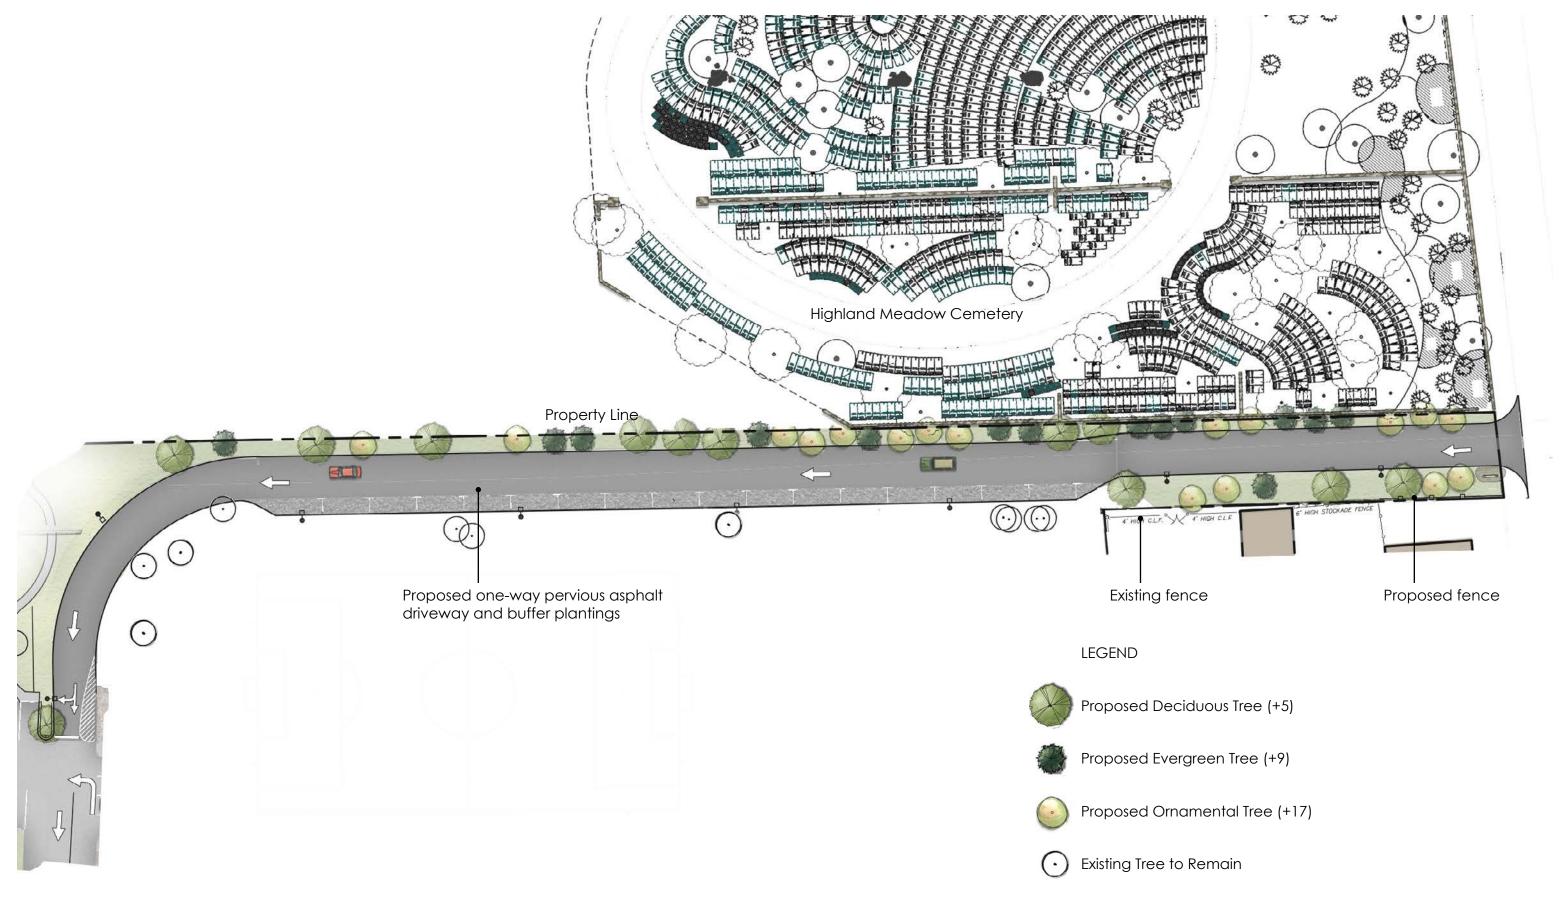

Belmont Day School 55 Day School Lane Belmont, MA

Belmont Day School - Barn and Entry Drive Highland Meadow Cemetery and Buffer Enhancements

June 30, 2017

Acer griseum Paperback Maple Deciduous Trees

Acer rubrum 'Redpointe' Redpointe Red Maple

Picea abies 'Cupressina' Fastigate Blue Spruce **Evergreen Trees** 

Pinus strobus 'Fastigata' Fastigate White Pine

Amelanchier "Cumulus' Cumulus Serviceberry Ornamental Trees

Amelanchier "Robin Hill" Robin Hill Serviceberry

Amelanchier laevis Serviceberry (Multistemmed)

Cornus florida 'Appalachain Spring' Appalachian Spring Dogwood