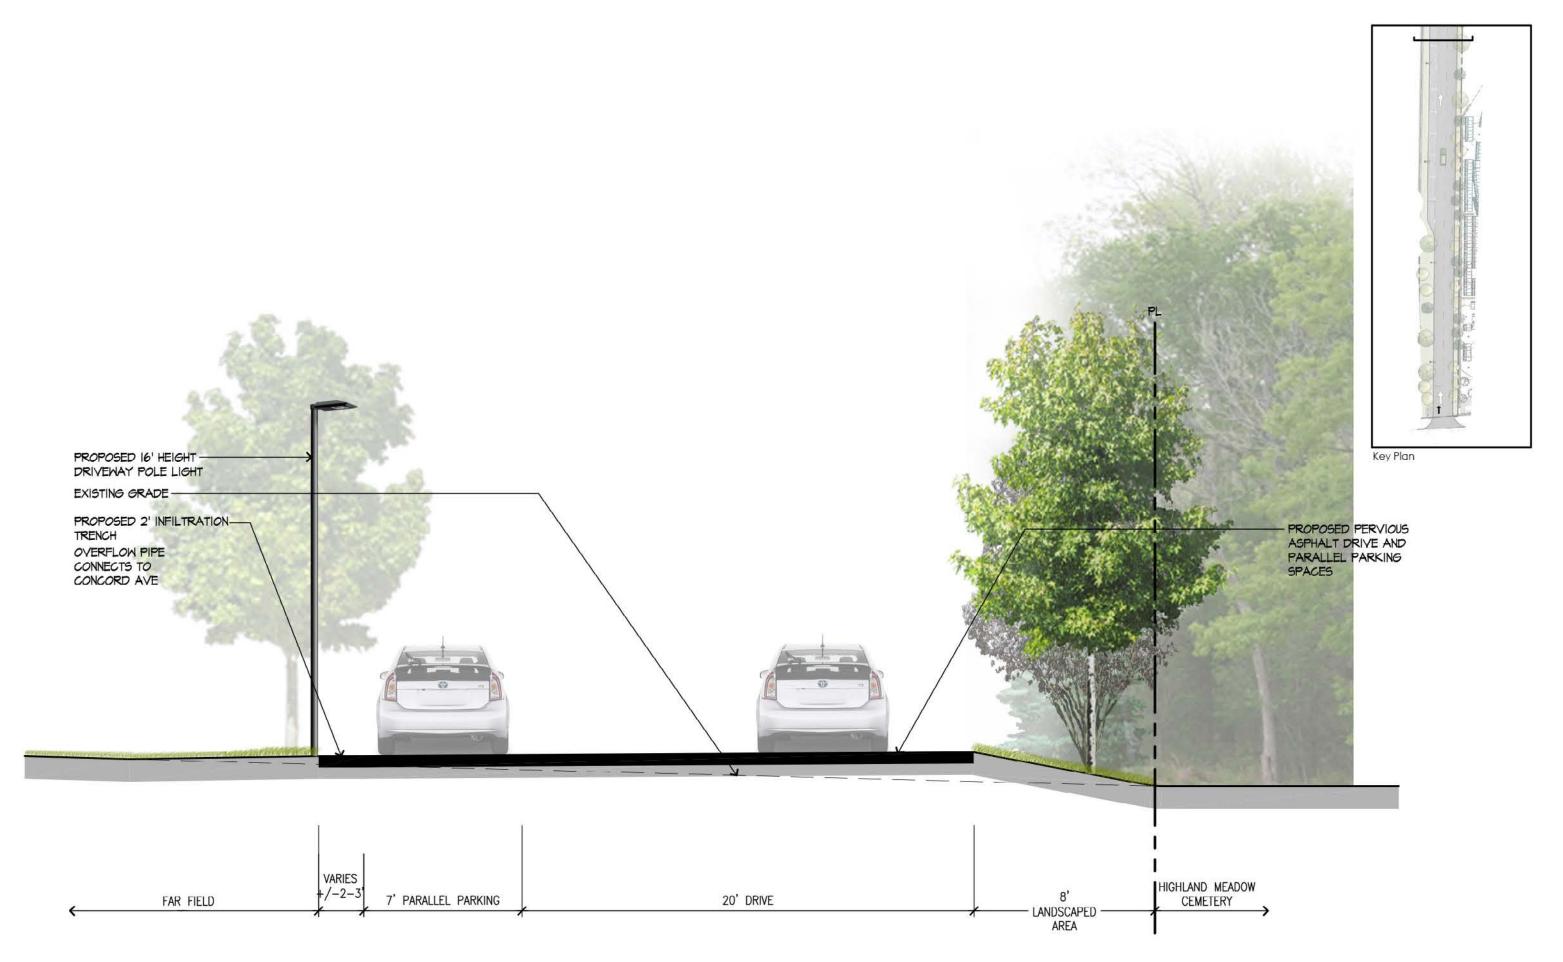

Belmont Day School 55 Day School Lane Belmont, MA

Belmont Day School - Barn and Entry Drive Highland Meadow Cemetery and Buffer Enhancements

June 30, 2017

Acer griseum Paperback Maple Deciduous Trees

Acer rubrum 'Redpointe' Redpointe Red Maple