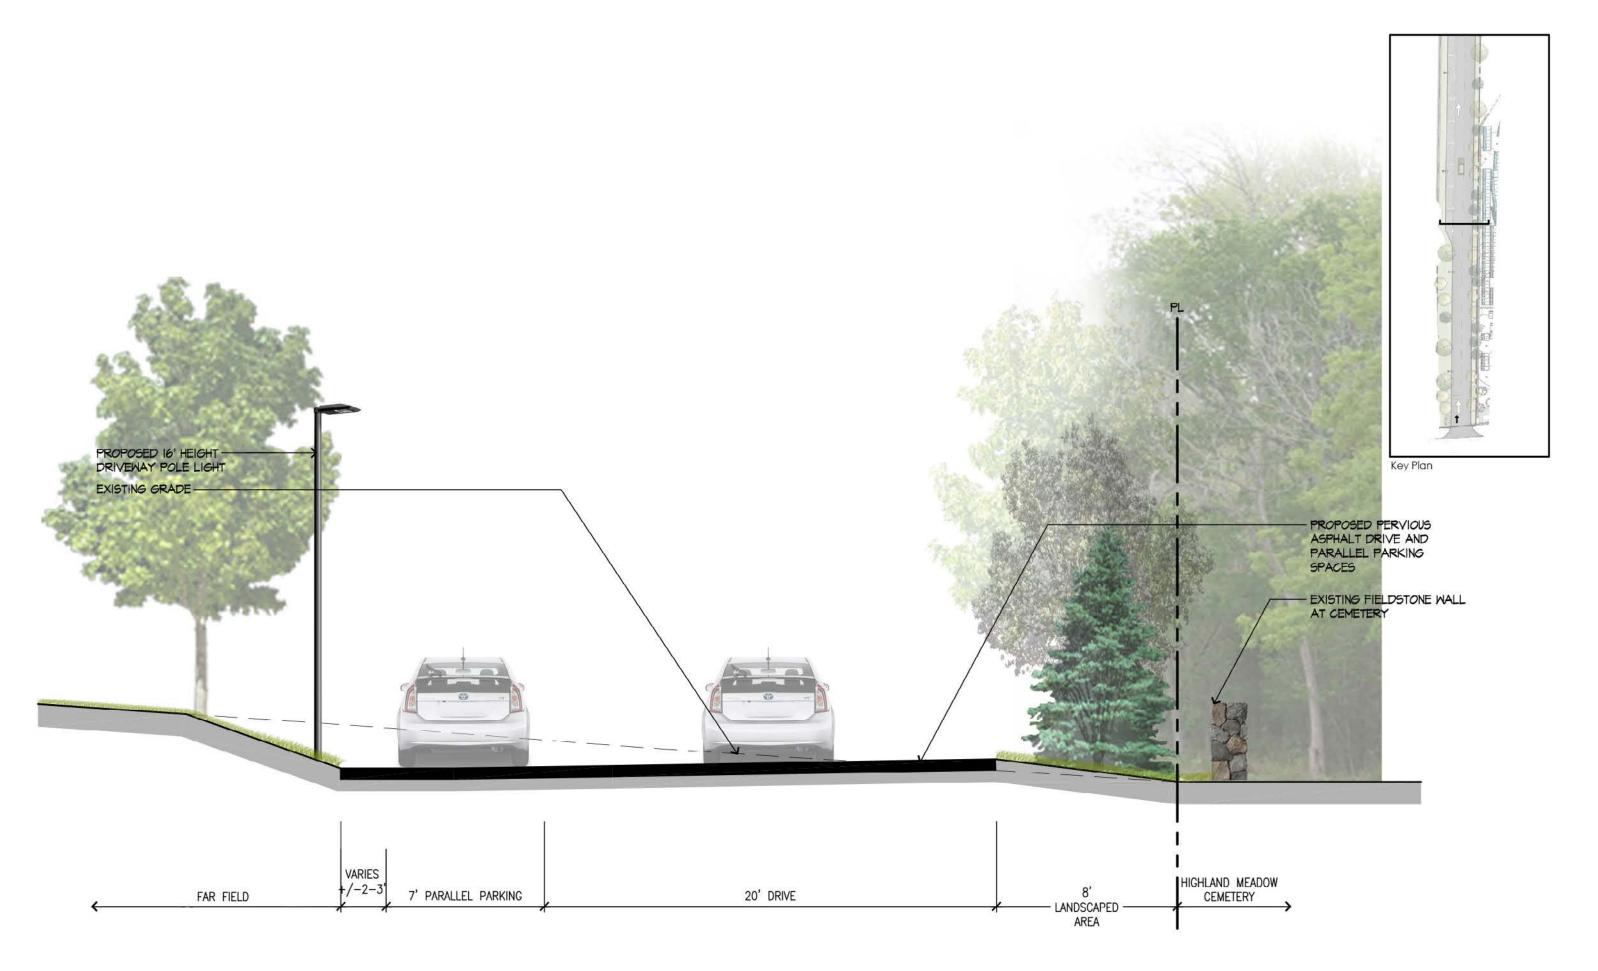

Belmont Day School 55 Day School Lane Belmont, MA

Belmont Day School - Barn and Entry Drive Highland Meadow Cemetery and Buffer Enhancements

June 30, 2017

Acer griseum Paperback Maple Deciduous Trees

Acer rubrum 'Redpointe' Redpointe Red Maple