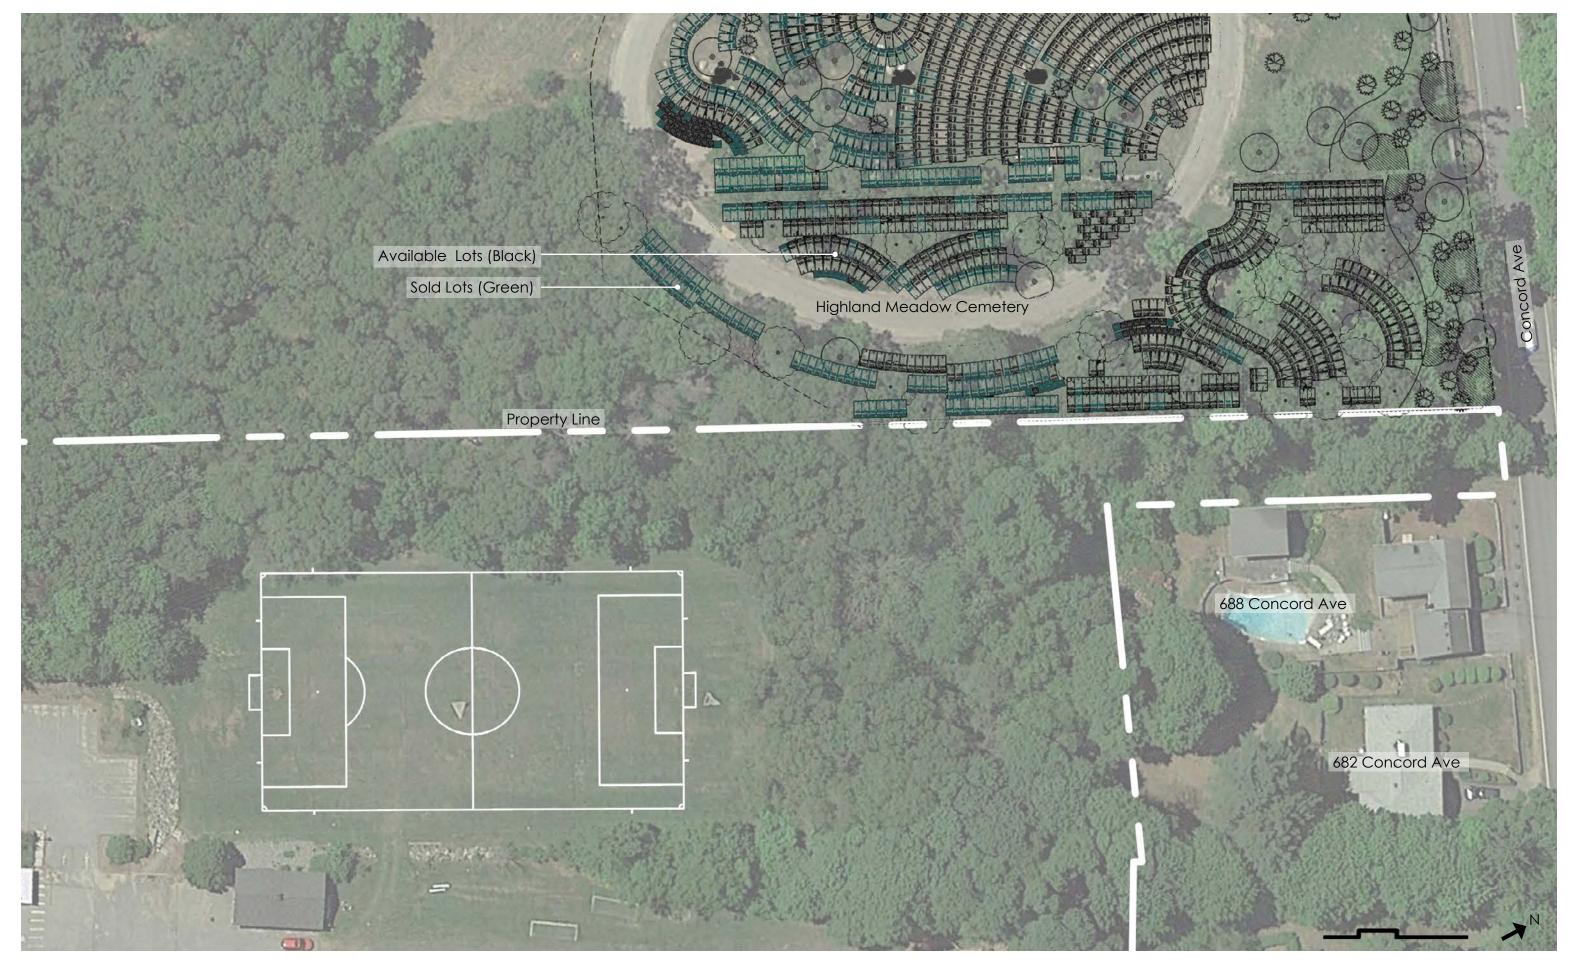

Belmont Day School 55 Day School Lane Belmont, MA



Belmont Day School - Barn and Entry Drive Highland Meadow Cemetery and Buffer Enhancements

June 30, 2017























Acer griseum Paperback Maple Deciduous Trees



Acer rubrum 'Redpointe' Redpointe Red Maple



Picea abies 'Cupressina' Fastigate Blue Spruce **Evergreen Trees** 



Pinus strobus 'Fastigata' Fastigate White Pine



Amelanchier "Cumulus' Cumulus Serviceberry Ornamental Trees



Amelanchier "Robin Hill" Robin Hill Serviceberry



Amelanchier laevis Serviceberry (Multistemmed)



Cornus florida 'Appalachain Spring' Appalachian Spring Dogwood