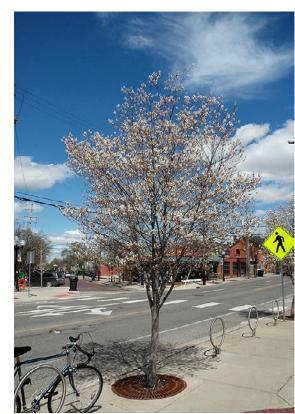

Picea abies 'Cupressina' Fastigate Blue Spruce **Evergreen Trees** 

Pinus strobus 'Fastigata' Fastigate White Pine

Amelanchier "Cumulus' Cumulus Serviceberry Ornamental Trees

Amelanchier "Robin Hill" Robin Hill Serviceberry

Amelanchier laevis Serviceberry (Multistemmed)

Cornus florida 'Appalachain Spring' Appalachian Spring Dogwood