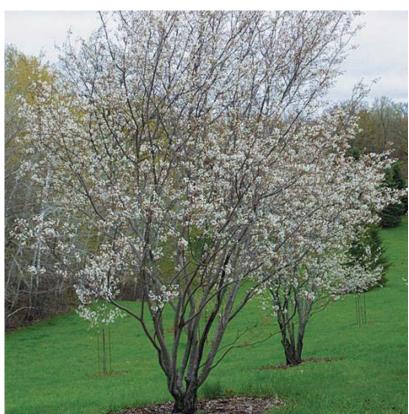

Amelanchier laevis Serviceberry (Multistemmed)

Cornus florida 'Appalachain Spring' Appalachian Spring Dogwood