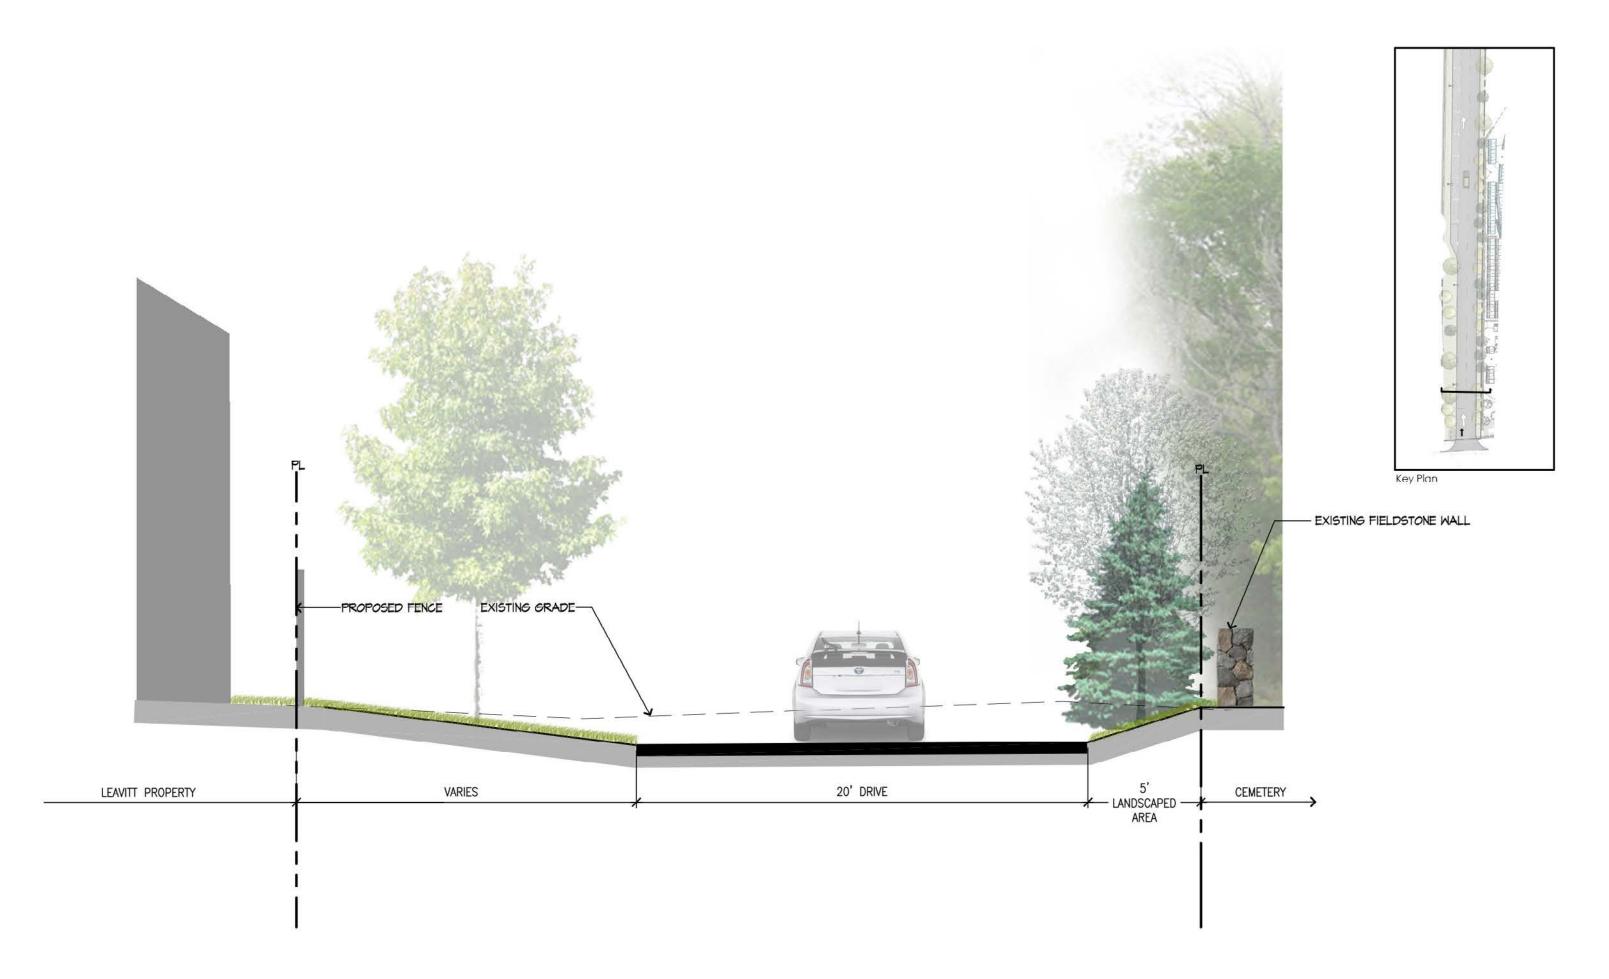

Belmont Day School 55 Day School Lane Belmont, MA

Belmont Day School - Barn and Entry Drive Highland Meadow Cemetery and Buffer Enhancements

June 30, 2017

Acer griseum Paperback Maple Deciduous Trees

Acer rubrum 'Redpointe' Redpointe Red Maple