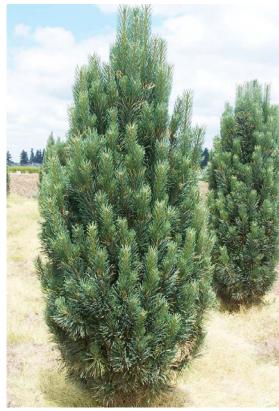

Picea abies 'Cupressina' Fastigate Blue Spruce **Evergreen Trees** 

Pinus strobus 'Fastigata' Fastigate White Pine

Amelanchier "Cumulus' Cumulus Serviceberry Ornamental Trees

Amelanchier "Robin Hill" Robin Hill Serviceberry