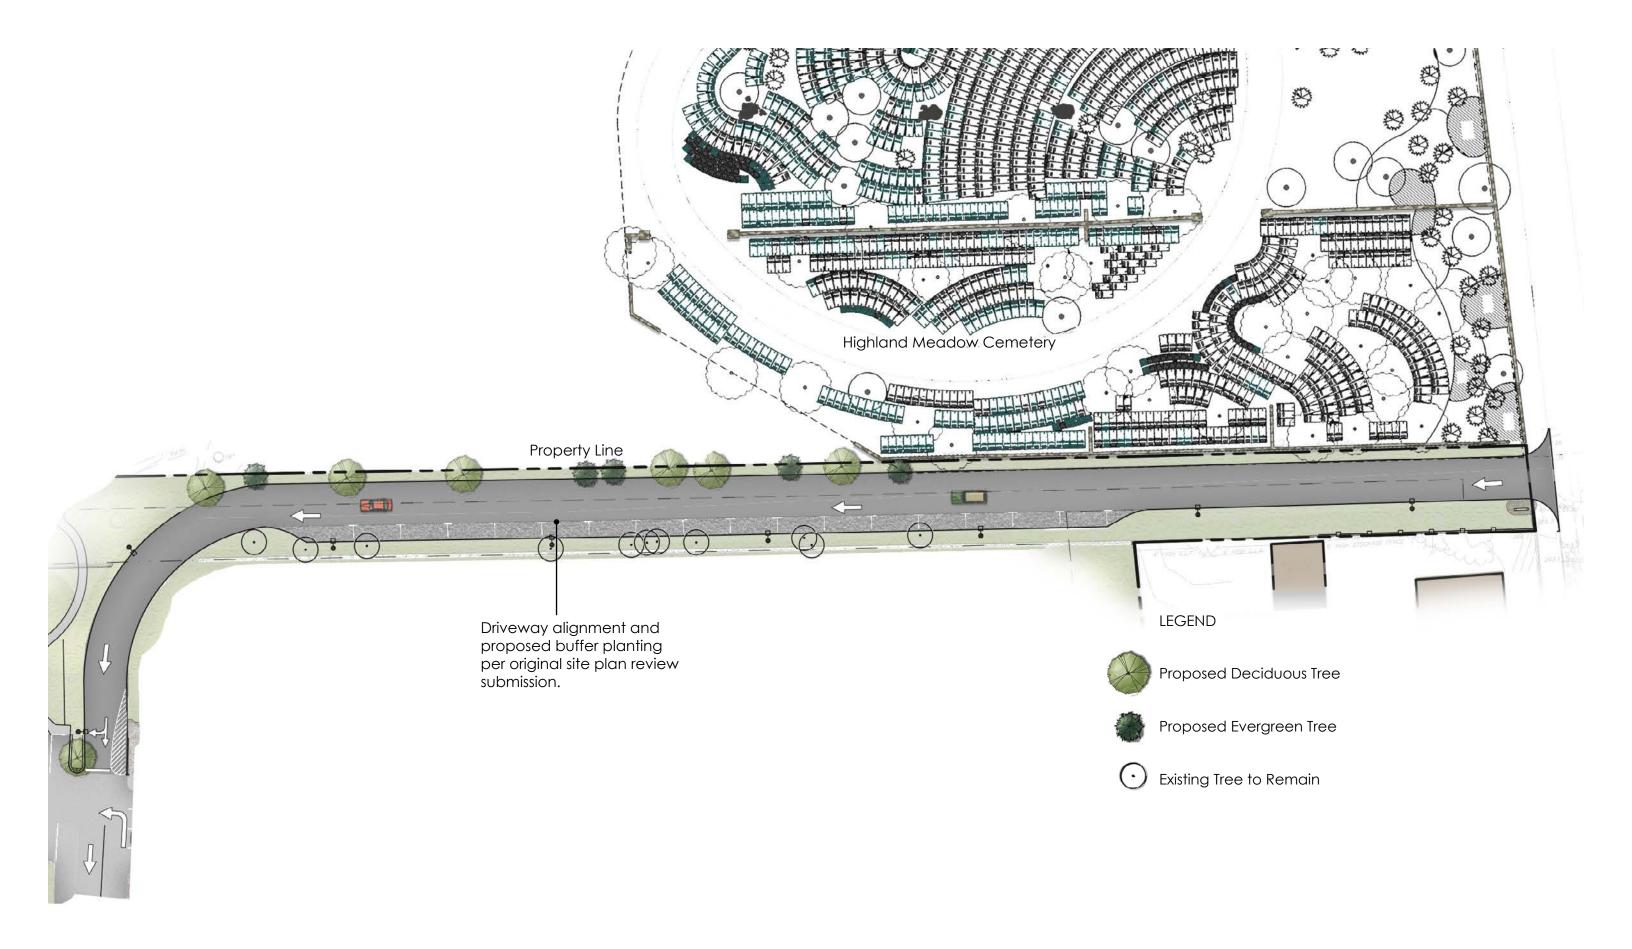

Belmont Day School 55 Day School Lane Belmont, MA

Belmont Day School - Barn and Entry Drive Highland Meadow Cemetery and Buffer Enhancements

June 30, 2017

Acer griseum Paperback Maple Deciduous Trees

Acer rubrum 'Redpointe' Redpointe Red Maple