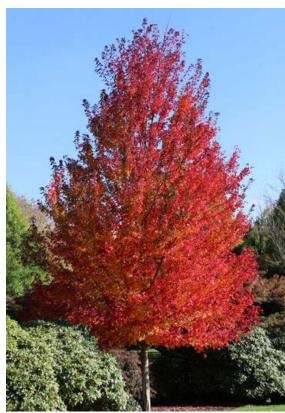

Picea abies 'Cupressina' Fastigate Blue Spruce **Evergreen Trees** 

Pinus strobus 'Fastigata' Fastigate White Pine

Amelanchier "Cumulus' Cumulus Serviceberry Ornamental Trees

Amelanchier "Robin Hill" Robin Hill Serviceberry