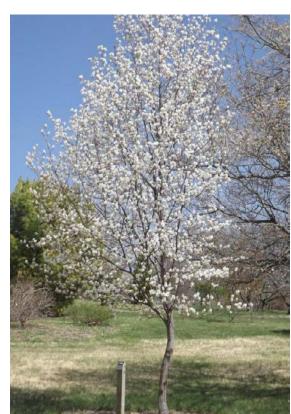

Picea abies 'Cupressina' Fastigate Blue Spruce **Evergreen Trees** 

Pinus strobus 'Fastigata' Fastigate White Pine

Amelanchier "Cumulus' Cumulus Serviceberry Ornamental Trees

Amelanchier "Robin Hill" Robin Hill Serviceberry

Amelanchier laevis Serviceberry (Multistemmed)

Cornus florida 'Appalachain Spring' Appalachian Spring Dogwood