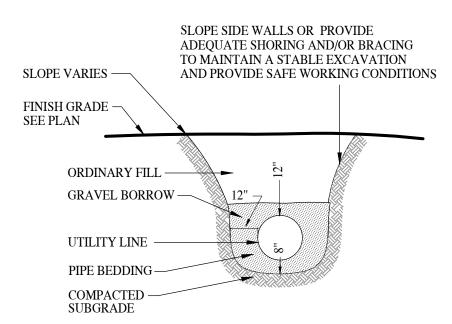

## NOTES:

- 1. 8" SAND CUSHION REQUIRED AT ALL LEDGE OR PIPE CROSSING
- 2. NO STONE GREATER THAN 3" TO BE PLACED OVER PIPE TO FINISH GRADE 3. NO STONE GREATER THAN 3" WITHIN 12" OF PIPE.
- 4. GRAVEL BORROW SHALL COMPLY WITH MHD M1.03.0 TYPE C..
- 5. PIPE BEDDING SHALL COMPLY WITH MHD M1.04.1

## 4 TYPICAL UTILITY TRENCH C-2 SCALE: NTS

7 CATCH BASIN C-2 SCALE: NTS

C-2 SCALE: NTS

APPROVED FILTER FABRIC

AREA OF

DISTURBANCE

\* \* \* \* V \* V \* V

DIG 6" WIDE AND 6"