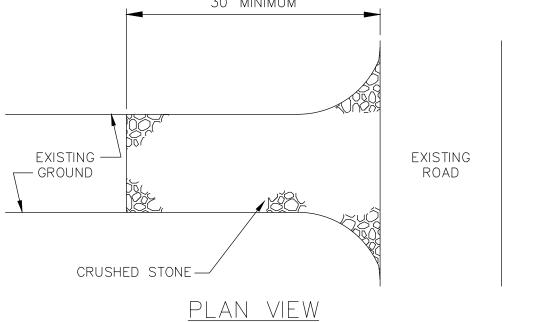

THE ENTRANCE SHALL BE MAINTAINED IN A CONDITION WHICH WILL PREVENT TRACKING OR FLOWING OF SEDIMENT ONTO EXISTING ROAD. THIS MAY REQUIRE PERIODIC TOP DRESSING WITH ADDITIONAL STONE OR ADDITIONAL LENGTH AS CONDITIONS DEMAND AND REPAIR AND/OR CLEANOUT OF ANY MEASURES USED TO TRAP SEDIMENT. ALL SEDIMENT SPILLÉD, DROPPED, WASHED OR TRACKED ONTO EXISTING ROAD SHALL BE REMOVED IMMEDIATELY.

8 STABILIZED CONSTRUCTION ENTRANCE C-2 SCALE: NTS

C-2 SCALE: NTS

8 RIPRAP BASIN (SECTION C-C) C-3 SCALE: NTS

6" MEAN

DIAMETER **STONE** 

C-3 SCALE: NTS

DISSIPATOR POOL

7 RIPRAP BASIN (SECTION B-B)