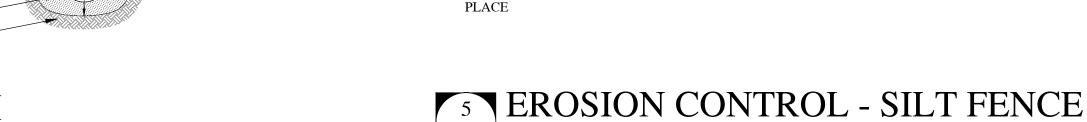

DEEP TRENCH, BURY

BOTTOM 1' OF FILTER

FABRIC, TAMP IN

12' MINIMUM

WOOD OR METAL FENCE

PROTECTED -

**EXISTING** 

GROUND

UNDISTURBED

POSTS SPACED 8' O.C.

NOTES:

1. PLACE SILT FENCE AT

2. SILT FENCE SHALL BE

3. INSPECTION SHALL BE

FREQUENT AND REPAIR OR

AS PROMPTLY AS POSSIBLE.

INSTRUCTED.

REPLACEMENT SHALL BE MADE

PLACE FOR THE DURATION OF

4. SILT FENCE SHALL REMAIN IN

THE PROJECT UNLESS OTHERWISE

INSTALLED SO WATER CANNOT

BYPASS THE FENCE AROUND THE

LOCATIONS AS SHOWN.