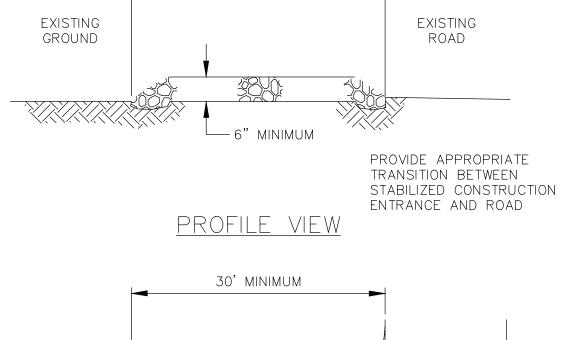

THE ENTRANCE SHALL BE MAINTAINED IN A CONDITION WHICH WILL PREVENT TRACKING OR FLOWING OF SEDIMENT ONTO EXISTING ROAD. THIS MAY REQUIRE PERIODIC TOP DRESSING WITH ADDITIONAL STONE OR ADDITIONAL LENGTH AS CONDITIONS DEMAND AND REPAIR AND/OR CLEANOUT OF ANY MEASURES USED TO TRAP SEDIMENT. ALL SEDIMENT SPILLÉD, DROPPED, WASHED OR TRACKED ONTO EXISTING ROAD SHALL BE REMOVED IMMEDIATELY.

8 STABILIZED CONSTRUCTION ENTRANCE C-2 SCALE: NTS

C-2 SCALE: NTS

8 RIPRAP BASIN (SECTION C-C) C-3 SCALE: NTS

6" MEAN

DIAMETER **STONE** 

C-3 SCALE: NTS

DISSIPATOR POOL

7 RIPRAP BASIN (SECTION B-B)