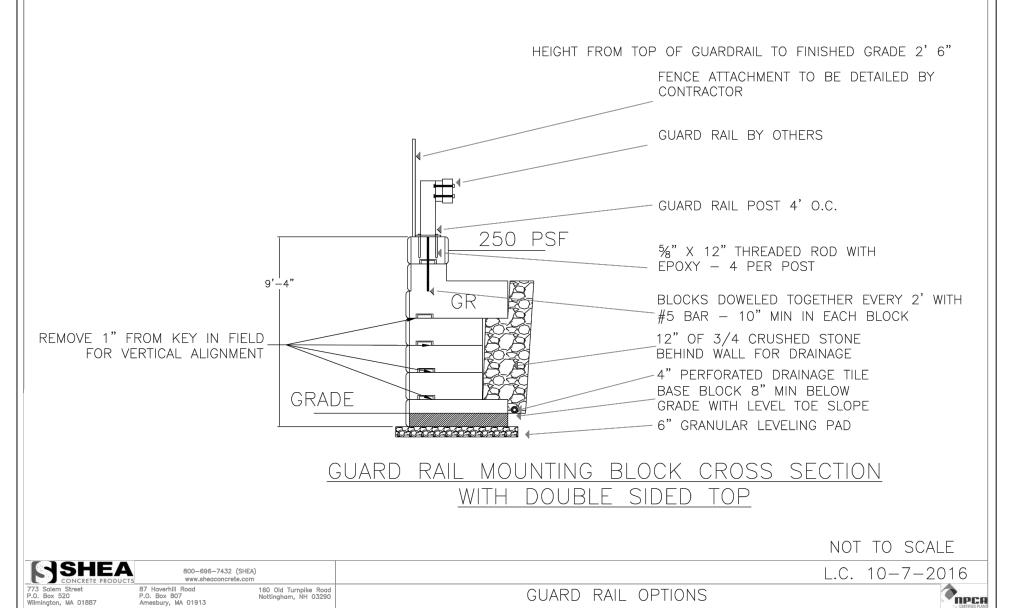

.

REPLACEMENT SHALL BE MADE

PLACE FOR THE DURATION OF

4. SILT FENCE SHALL REMAIN IN

THE PROJECT UNLESS OTHERWISE

INSTALLED SO WATER CANNOT

BYPASS THE FENCE AROUND THE

LOCATIONS AS SHOWN.



THE ENTRANCE SHALL BE MAINTAINED IN A CONDITION WHICH WILL PREVENT TRACKING OR FLOWING OF SEDIMENT ONTO EXISTING ROAD. THIS MAY REQUIRE PERIODIC TOP DRESSING WITH ADDITIONAL STONE OR ADDITIONAL LENGTH AS CONDITIONS DEMAND AND REPAIR AND/OR CLEANOUT OF ANY MEASURES USED TO TRAP SEDIMENT. ALL SEDIMENT SPILLÉD, DROPPED, WASHED OR TRACKED ONTO EXISTING ROAD SHALL BE REMOVED IMMEDIATELY.

8 STABILIZED CONSTRUCTION ENTRANCE C-2 SCALE: NTS

C-2 SCALE: NTS





8 RIPRAP BASIN (SECTION C-C) C-3 SCALE: NTS

6" MEAN

DIAMETER **STONE** 

C-3 SCALE: NTS

DISSIPATOR POOL

7 RIPRAP BASIN (SECTION B-B)

APRON





Gala Simon Associates Inc

Job No. 1405 |Date: 3/14/20 Drawn By: AG |Scale: AS SHOW Rev# | Date: | Description: 1 | 8.10.16 | per review 2 | 10.19.16 | per review 3 | 2.24.17 | per review 4 | 3.1.17 | details





SOCIETY, INC.

12744/290

Gala Simon Associates Inc

NAJA N

EXISTING DRAINA
DELINEATION PL

178 MARSH STREET

Job No. 1405 Date: 4/13/2016

Drawn By: AG Scale: AS SHOWN

Rev# Date: Description:

1 8.10.16 per review

2 10.19.16 per review

3 2.24.17 per review

4 3.1.17 details

ALBERTO M. GALACIVILLE

No. 36434

ALL LOTS WILL REQUIRE INDIVIDUAL

AND DRIVEWAY RUNOFF.

SUBSURFACE DRAINAGE SYSTEMS FOR ROOF



DELINE

EEP

lob No. 1405 | Date: 4/13/20 Drawn By: AG | Scale: AS SHOW Rev#|Date: |Description: 1 | 8.10.16 | per review 2 | 10.19.16 | per review 3 | 2.24.17 | per revi