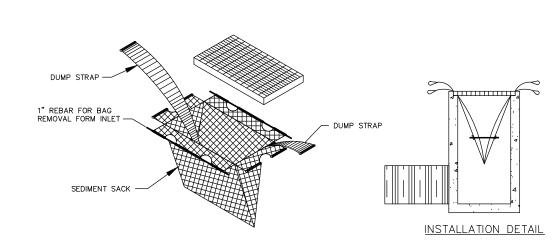

NUIES:

1. SOME MUNICPALITIES DO NOT ALLOW GUTTER PROTECTION ON PUBLIC ROADS. SILT BAGS SHOULD BE USED WITH THESE CASES.

2. BAGS SHOULD BE CLEANED OUT AFTER EVERY RAIN EVENT AND/OR AS NEEDED.

FRAME AND COVER SHALL BE

SILT

**DETAII** 

ob No. 1405 | Date: 3/14/201

Prawn By: AG | Scale: AS SHOW

| 8.10.16 | per review

2 | 10.19.16 | per review

4 | 3.1.17 | details

| 2.24.17 | per review