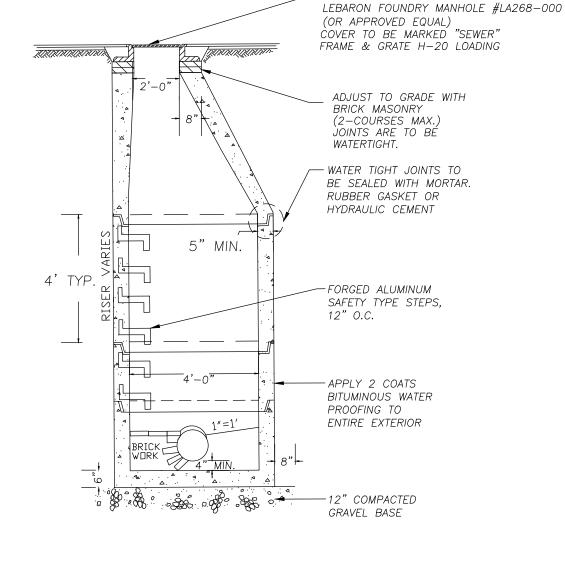

## NOTES:

- 1. 8" SAND CUSHION REQUIRED AT ALL LEDGE OR PIPE CROSSING
- 2. NO STONE GREATER THAN 3" TO BE PLACED OVER PIPE TO FINISH GRADE 3. NO STONE GREATER THAN 3" WITHIN 12" OF PIPE.
- 4. GRAVEL BORROW SHALL COMPLY WITH MHD M1.03.0 TYPE C..
- 5. PIPE BEDDING SHALL COMPLY WITH MHD M1.04.1

## 4 TYPICAL UTILITY TRENCH C-2 SCALE: NTS

7 CATCH BASIN C-2 SCALE: NTS

C-2 SCALE: NTS

APPROVED FILTER FABRIC

AREA OF

DISTURBANCE

\* \* \* \* V \* V \* V

DIG 6" WIDE AND 6"