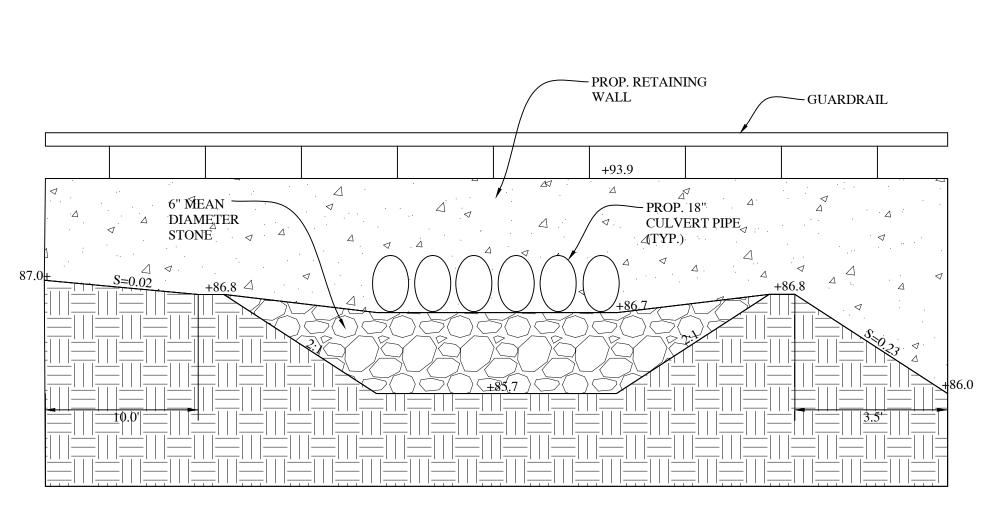

8 STABILIZED CONSTRUCTION ENTRANCE C-2 SCALE: NTS

C-2 SCALE: NTS

8 RIPRAP BASIN (SECTION C-C) C-3 SCALE: NTS

6" MEAN

DIAMETER **STONE** 

C-3 SCALE: NTS

DISSIPATOR POOL

7 RIPRAP BASIN (SECTION B-B)

APRON

Gala Simon Associates Inc

Job No. 1405 |Date: 3/14/20 Drawn By: AG |Scale: AS SHOW Rev# | Date: | Description: 1 | 8.10.16 | per review 2 | 10.19.16 | per review 3 | 2.24.17 | per review 4 | 3.1.17 | details