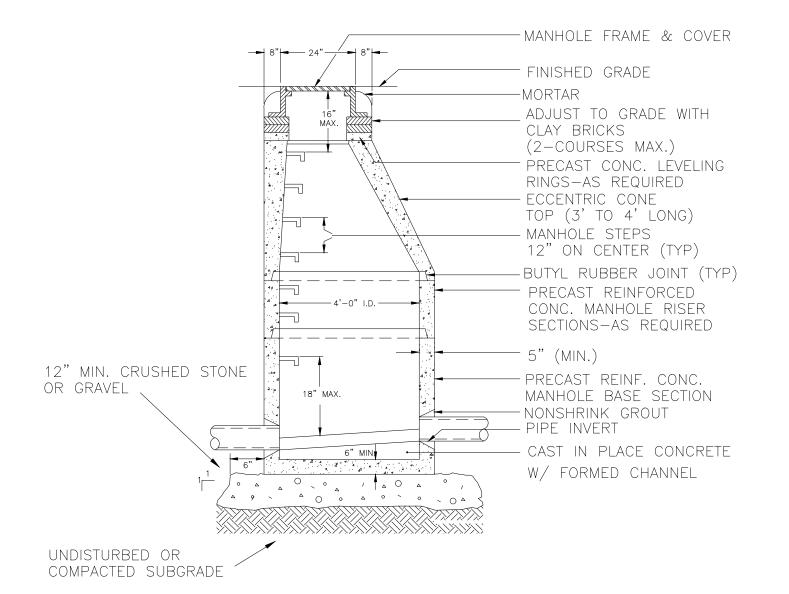

## **UTILITY NOTES:**

UTILITY NOTES: THE CONTRACTOR SHALL BE RESPONSIBLE FOR VERIFYING AND DETERMINING THE LOCATION, SIZE AND ELEVATION OF ALL EXISTING UTILITIES, SHOWN OR NOT SHOWN ON THIS PLAN, PRIOR TO ANY CONSTRUCTION. THE ENGINEER SHALL BE NOTIFIED IN WRITING OF ANY UTILITIES FOUND INTERFERING WITH THE

PROPOSED CONSTRUCTION AND APPROPRIATE REMEDIAL ACTION BEFORE PROCEEDING WITH THE WORK. THE LOCATION OF ALL UNDERGROUND UTILITIES SHOWN HEREON ARE APPROXIMATE AND ARE BASED ON THE FIELD LOCATION OF ALL VISIBLE STRUCTURES SUCH AS CATCH BASINS, MANHOLES. WATERGATES, ETC. AND COMPILED FROM PLANS SUPPLIED BY VARIOUS UTILITY COMPANIES AND GOVERNMENT AGENCIES. ALL CONTRACTORS SHOULD NOTIFY, IN WRITING, ALL UTILITY COMPANIES OR AGENCIES PRIOR TO ANY EXCAVATION WORK. CALL DIGSAFE AT 1-800-322-4844