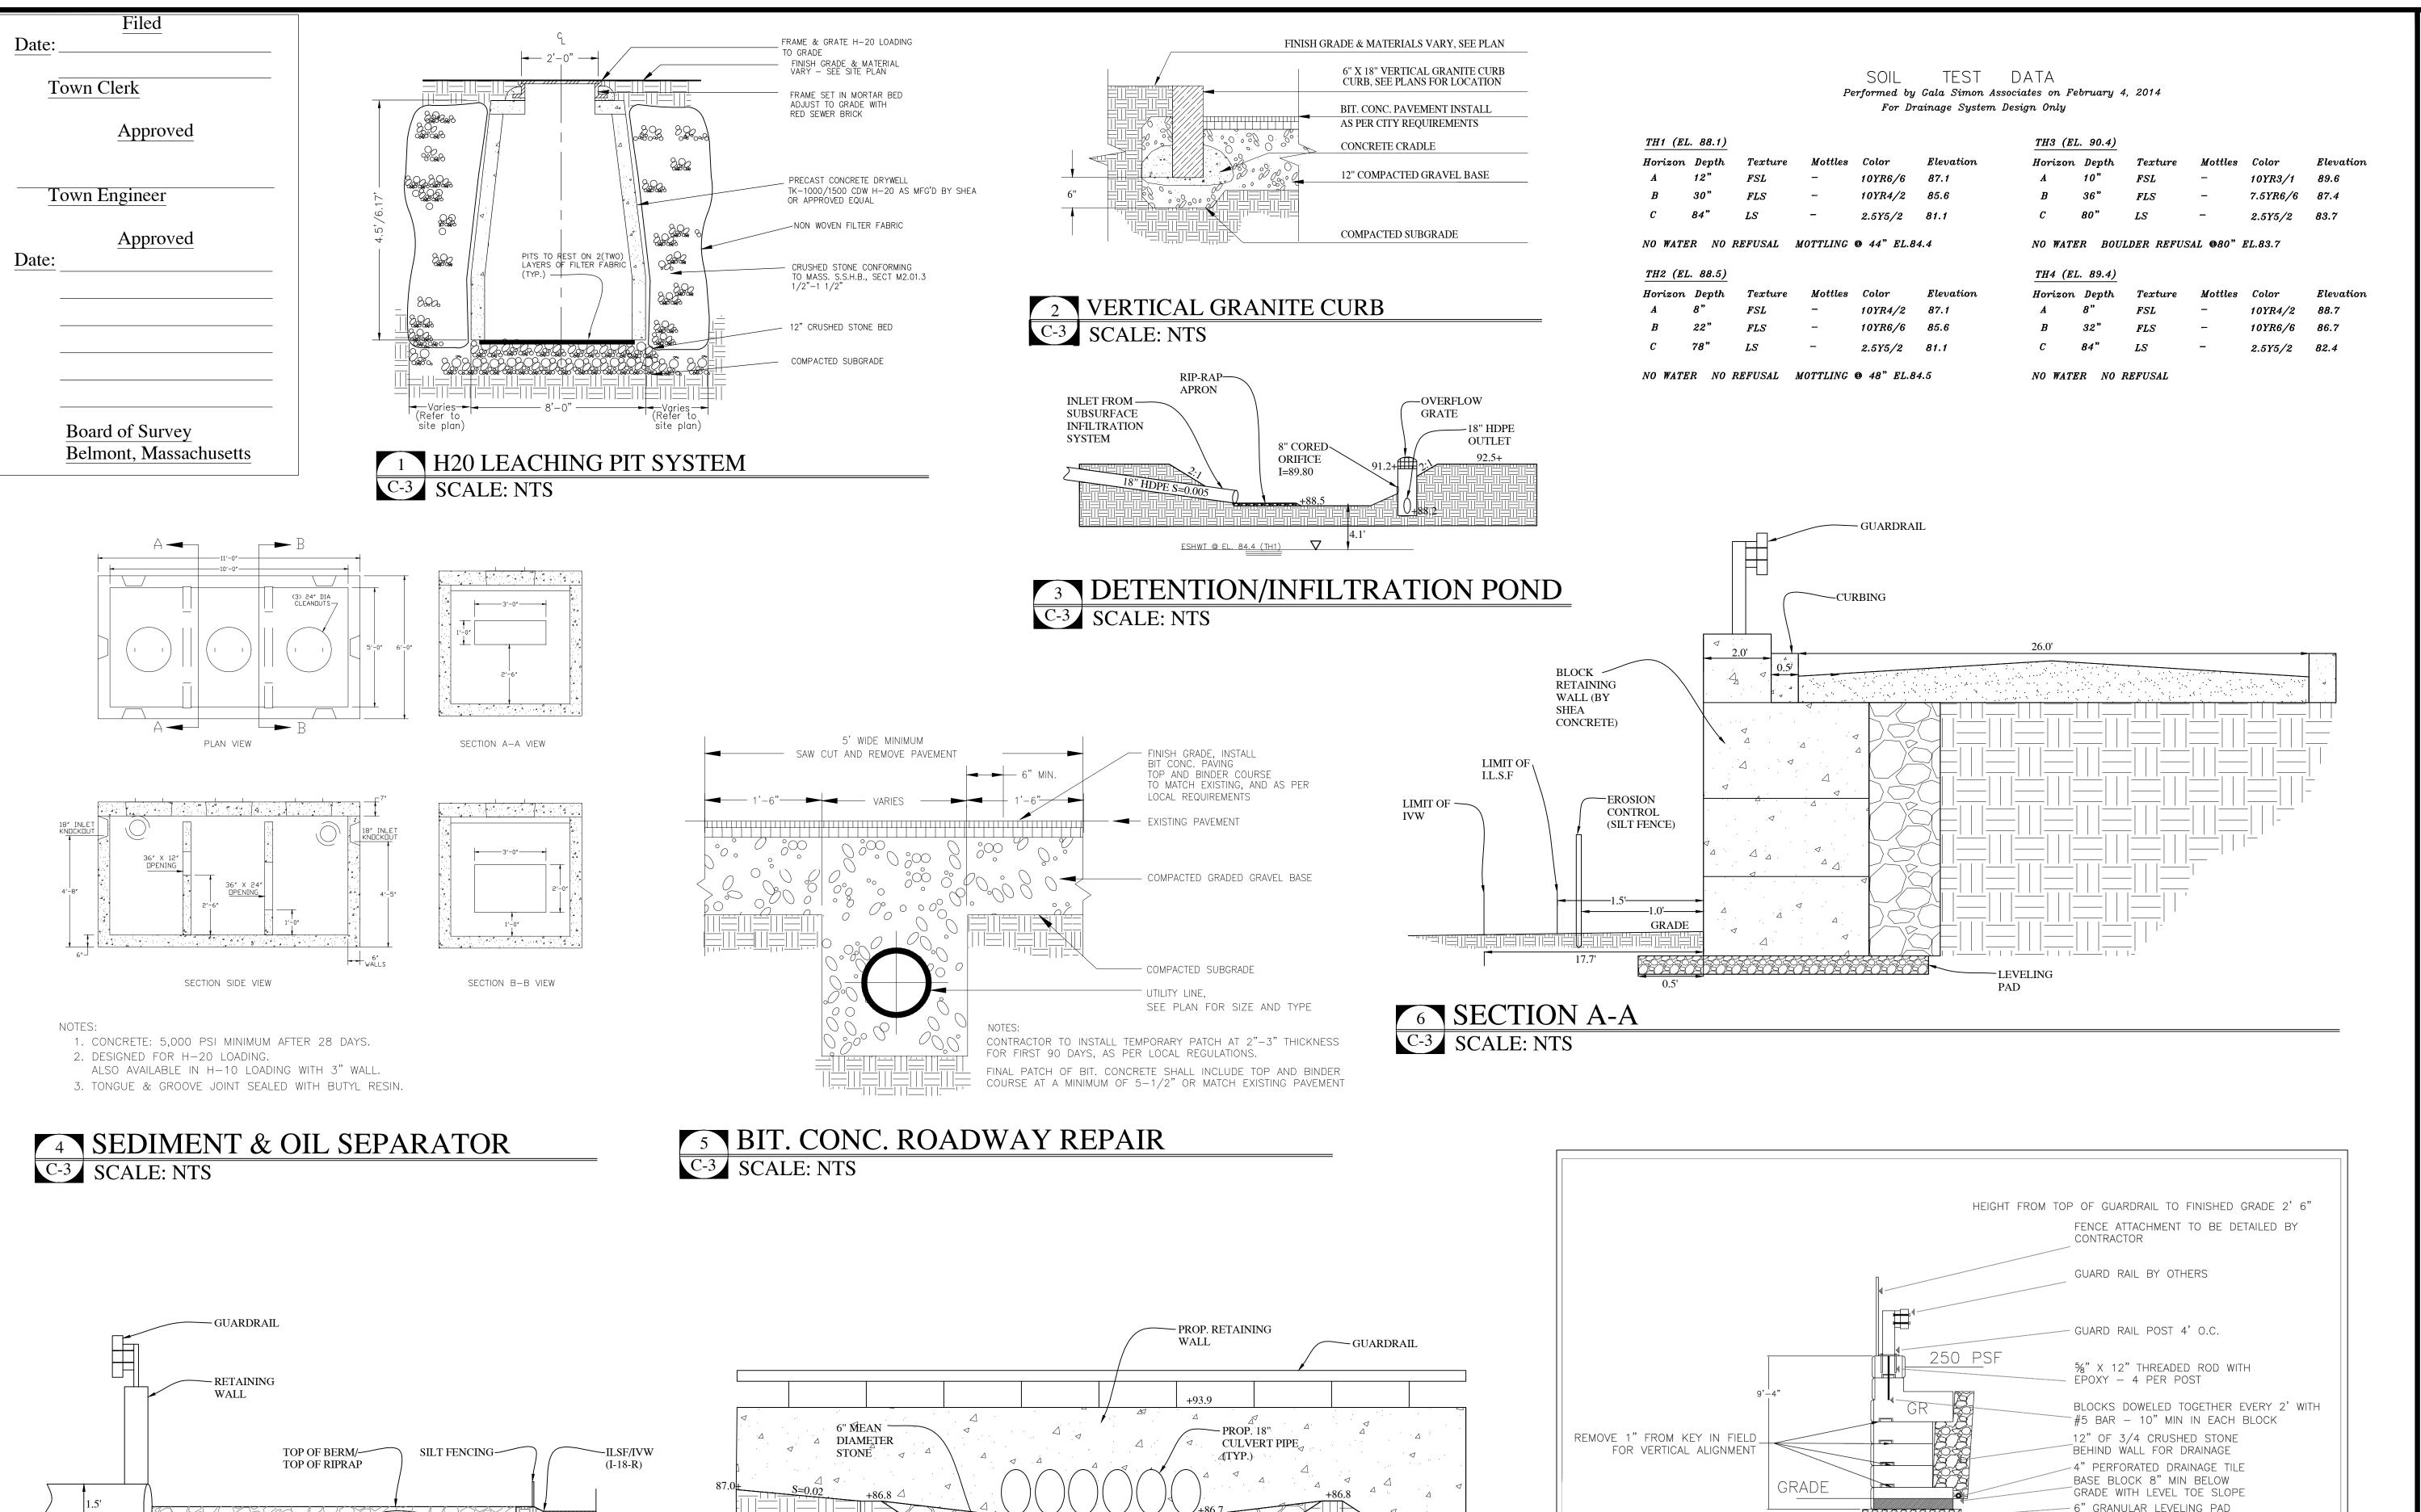

8' O.C.

NOTES:

1. PLACE SILT FENCE AT

2. SILT FENCE SHALL BE

3. INSPECTION SHALL BE

FREQUENT AND REPAIR OR

AS PROMPTLY AS POSSIBLE.

INSTRUCTED.

REPLACEMENT SHALL BE MADE

PLACE FOR THE DURATION OF

4. SILT FENCE SHALL REMAIN IN

THE PROJECT UNLESS OTHERWISE

INSTALLED SO WATER CANNOT

BYPASS THE FENCE AROUND THE

LOCATIONS AS SHOWN.



THE ENTRANCE SHALL BE MAINTAINED IN A CONDITION WHICH WILL PREVENT TRACKING OR FLOWING OF SEDIMENT ONTO EXISTING ROAD. THIS MAY REQUIRE PERIODIC TOP DRESSING WITH ADDITIONAL STONE OR ADDITIONAL LENGTH AS CONDITIONS DEMAND AND REPAIR AND/OR CLEANOUT OF ANY MEASURES USED TO TRAP SEDIMENT. ALL SEDIMENT SPILLÉD, DROPPED, WASHED OR TRACKED ONTO EXISTING ROAD SHALL BE REMOVED IMMEDIATELY.

8 STABILIZED CONSTRUCTION ENTRANCE C-2 SCALE: NTS

C-2 SCALE: NTS





8 RIPRAP BASIN (SECTION C-C) C-3 SCALE: NTS

6" MEAN

DIAMETER **STONE** 

C-3 SCALE: NTS

DISSIPATOR POOL

7 RIPRAP BASIN (SECTION B-B)

APRON





Gala Simon Associates Inc

Job No. 1405 |Date: 3/14/20 Drawn By: AG |Scale: AS SHOW Rev# | Date: | Description: 1 | 8.10.16 | per review 2 | 10.19.16 | per review 3 | 2.24.17 | per review 4 | 3.1.17 | details





SOCIETY, INC.

12744/290

Gala Simon Associates Inc

NAJA N

EXISTING DRAINA
DELINEATION PL

178 MARSH STREET

Job No. 1405 Date: 4/13/2016

Drawn By: AG Scale: AS SHOWN

Rev# Date: Description:

1 8.10.16 per review

2 10.19.16 per review

3 2.24.17 per review

4 3.1.17 details

ALBERTO M. GALACIVILLE

No. 36434

ALL LOTS WILL REQUIRE INDIVIDUAL

AND DRIVEWAY RUNOFF.

SUBSURFACE DRAINAGE SYSTEMS FOR ROOF



DELINE

EEP

lob No.