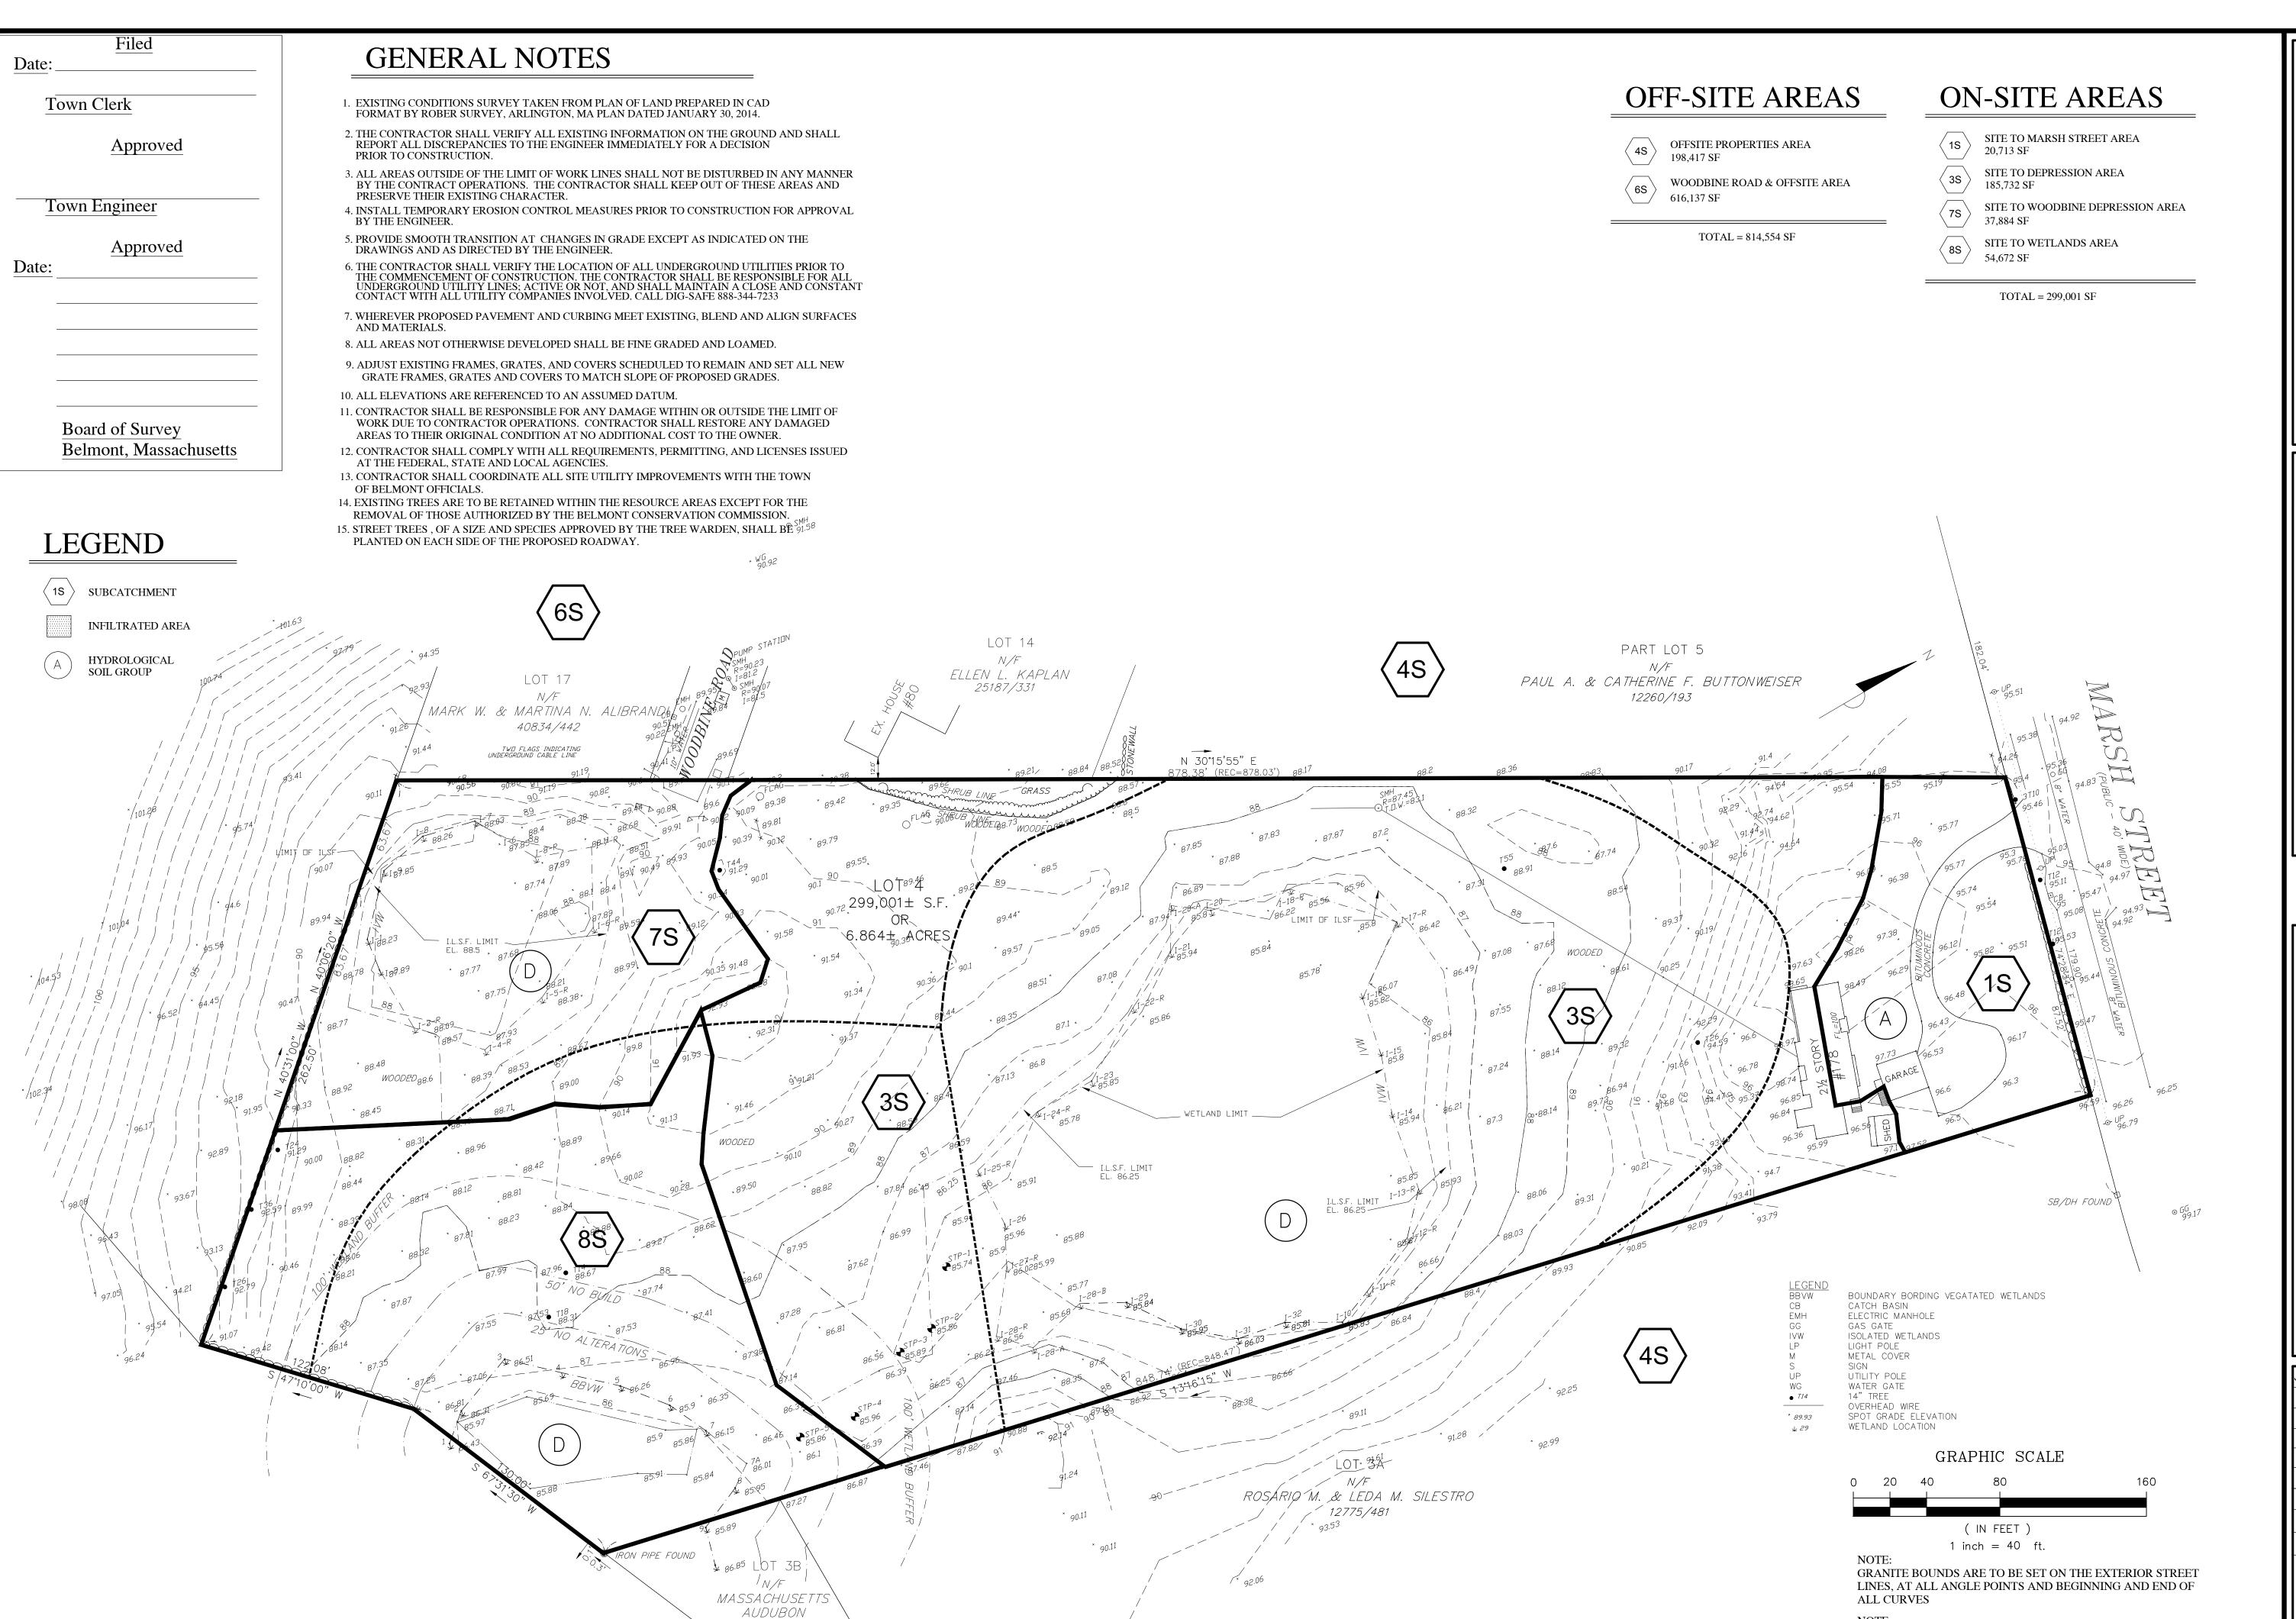

SOCIETY, INC.

12744/290

Gala Simon Associates Inc

NAJA N

EXISTING DRAINA
DELINEATION PL

178 MARSH STREET

Job No. 1405 Date: 4/13/2016

Drawn By: AG Scale: AS SHOWN

Rev# Date: Description:

1 8.10.16 per review

2 10.19.16 per review

3 2.24.17 per review

4 3.1.17 details

ALBERTO M. GALACIVILLE

No. 36434

ALL LOTS WILL REQUIRE INDIVIDUAL

AND DRIVEWAY RUNOFF.

SUBSURFACE DRAINAGE SYSTEMS FOR ROOF

DELINE

EEP

lob No. 1405 | Date: 4/13/20 Drawn By: AG | Scale: AS SHOW Rev#|Date: |Description: 1 | 8.10.16 | per review 2 | 10.19.16 | per review 3 | 2.24.17 | per review 4 | 3.1.17 | details