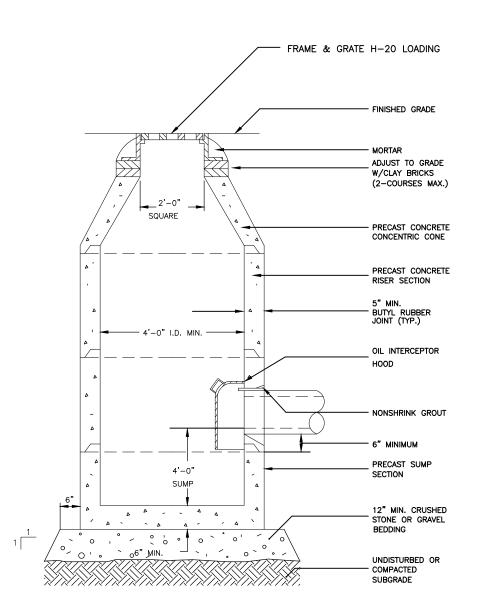

## NOTES:

- 1. 8" SAND CUSHION REQUIRED AT ALL LEDGE OR PIPE CROSSING
- 2. NO STONE GREATER THAN 3" TO BE PLACED OVER PIPE TO FINISH GRADE 3. NO STONE GREATER THAN 3" WITHIN 12" OF PIPE.
- 4. GRAVEL BORROW SHALL COMPLY WITH MHD M1.03.0 TYPE C..
- 5. PIPE BEDDING SHALL COMPLY WITH MHD M1.04.1

## 4 TYPICAL UTILITY TRENCH C-2 SCALE: NTS

7 CATCH BASIN C-2 SCALE: NTS

C-2 SCALE: NTS

APPROVED FILTER FABRIC

AREA OF

DISTURBANCE

\* \* \* \* V \* V \* V

DIG 6" WIDE AND 6"