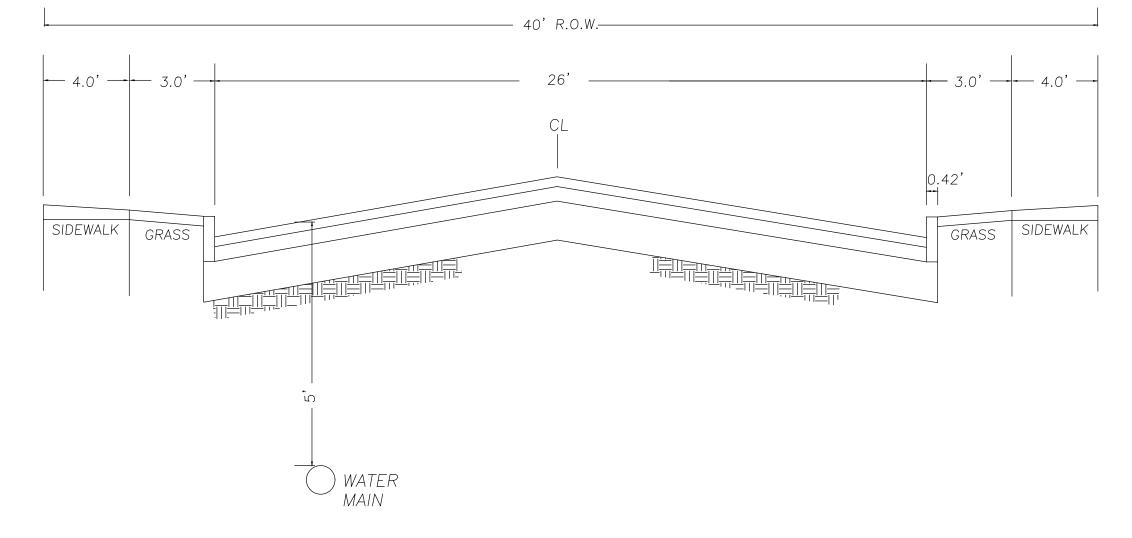

## **UTILITY NOTES:**

UTILITY NOTES: THE CONTRACTOR SHALL BE RESPONSIBLE FOR VERIFYING AND DETERMINING THE LOCATION, SIZE AND ELEVATION OF ALL EXISTING UTILITIES, SHOWN OR NOT SHOWN ON THIS PLAN, PRIOR TO ANY CONSTRUCTION. THE ENGINEER SHALL BE NOTIFIED IN WRITING OF ANY UTILITIES FOUND INTERFERING WITH THE

PROPOSED CONSTRUCTION AND APPROPRIATE REMEDIAL ACTION BEFORE PROCEEDING WITH THE WORK. THE LOCATION OF ALL UNDERGROUND UTILITIES SHOWN HEREON ARE APPROXIMATE AND ARE BASED ON THE FIELD LOCATION OF ALL VISIBLE STRUCTURES SUCH AS CATCH BASINS, MANHOLES. WATERGATES, ETC. AND COMPILED FROM PLANS SUPPLIED BY VARIOUS UTILITY COMPANIES AND GOVERNMENT AGENCIES. ALL CONTRACTORS SHOULD NOTIFY, IN WRITING, ALL UTILITY COMPANIES OR AGENCIES PRIOR TO ANY EXCAVATION WORK. CALL DIGSAFE AT 1-800-322-4844