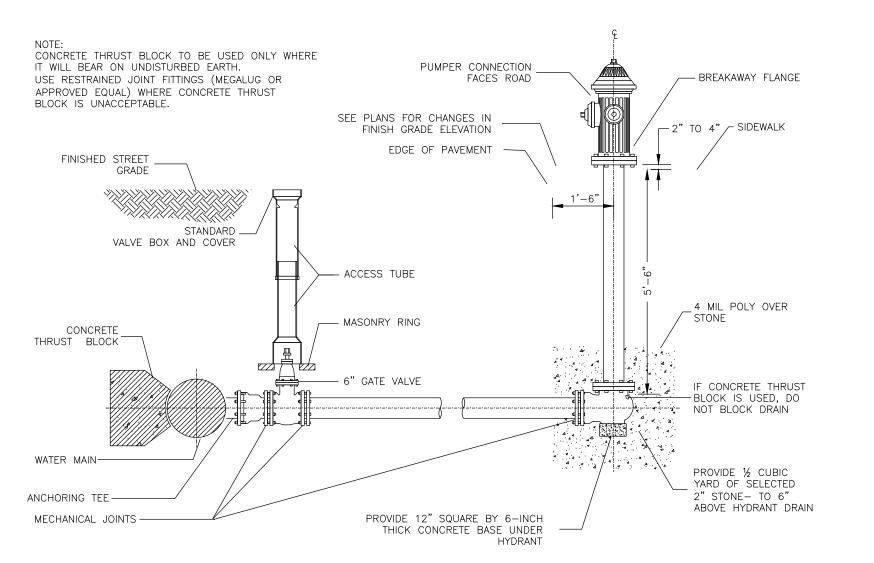

## **UTILITY NOTES:**

UTILITY NOTES: THE CONTRACTOR SHALL BE RESPONSIBLE FOR VERIFYING AND DETERMINING THE LOCATION, SIZE AND ELEVATION OF ALL EXISTING UTILITIES, SHOWN OR NOT SHOWN ON THIS PLAN, PRIOR TO ANY CONSTRUCTION. THE ENGINEER SHALL BE NOTIFIED IN WRITING OF ANY UTILITIES FOUND INTERFERING WITH THE

PROPOSED CONSTRUCTION AND APPROPRIATE REMEDIAL ACTION BEFORE PROCEEDING WITH THE WORK. THE LOCATION OF ALL UNDERGROUND UTILITIES SHOWN HEREON ARE APPROXIMATE AND ARE BASED ON THE FIELD LOCATION OF ALL VISIBLE STRUCTURES SUCH AS CATCH BASINS, MANHOLES. WATERGATES, ETC. AND COMPILED FROM PLANS SUPPLIED BY VARIOUS UTILITY COMPANIES AND GOVERNMENT AGENCIES. ALL CONTRACTORS SHOULD NOTIFY, IN WRITING, ALL UTILITY COMPANIES OR AGENCIES PRIOR TO ANY EXCAVATION WORK. CALL DIGSAFE AT 1-800-322-4844