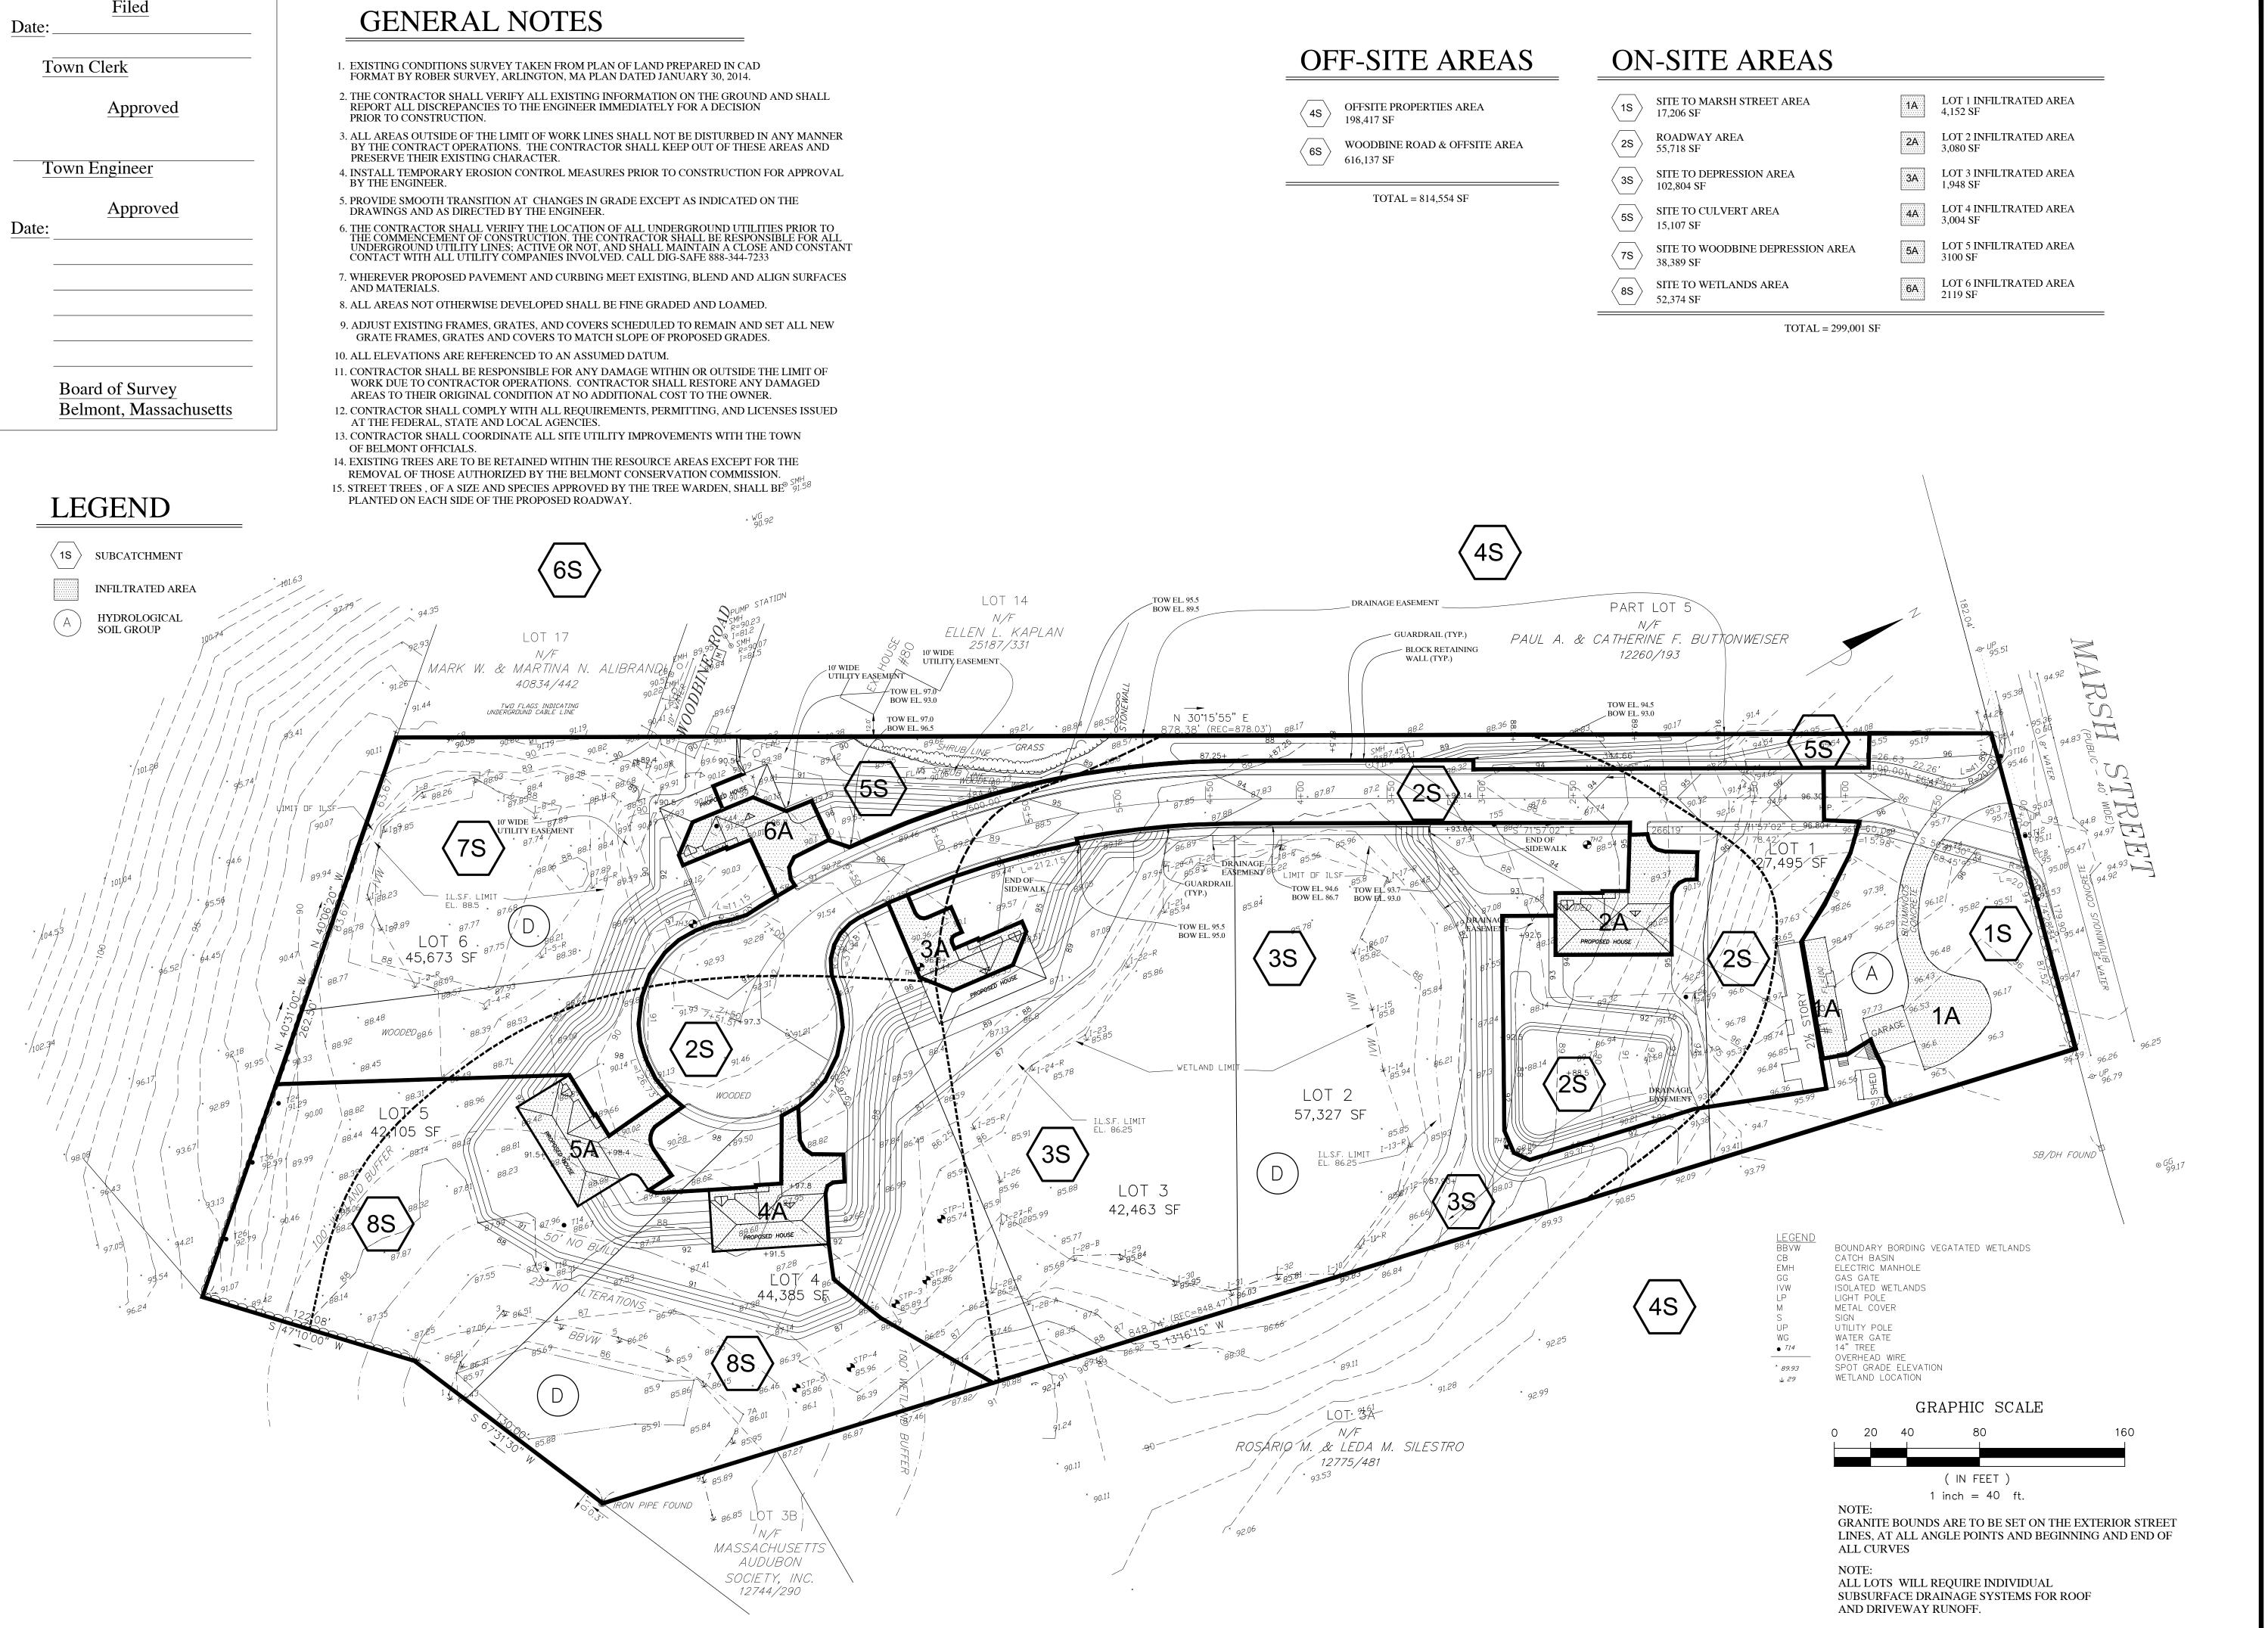

SOCIETY, INC.

12744/290

Gala Simon Associates Inc

NAJA N

EXISTING DRAINA
DELINEATION PL

178 MARSH STREET

Job No. 1405 Date: 4/13/2016

Drawn By: AG Scale: AS SHOWN

Rev# Date: Description:

1 8.10.16 per review

2 10.19.16 per review

3 2.24.17 per review

4 3.1.17 details

ALBERTO M. GALACIVILLE

No. 36434

ALL LOTS WILL REQUIRE INDIVIDUAL

AND DRIVEWAY RUNOFF.

SUBSURFACE DRAINAGE SYSTEMS FOR ROOF

DELINE

EEP

lob No. 1405 | Date: 4/13/20 Drawn By: AG | Scale: AS SHOW Rev#|Date: |Description: 1 | 8.10.16 | per review 2 | 10.19.16 | per review 3 | 2.24.17 | per review 4 | 3.1.17 | details