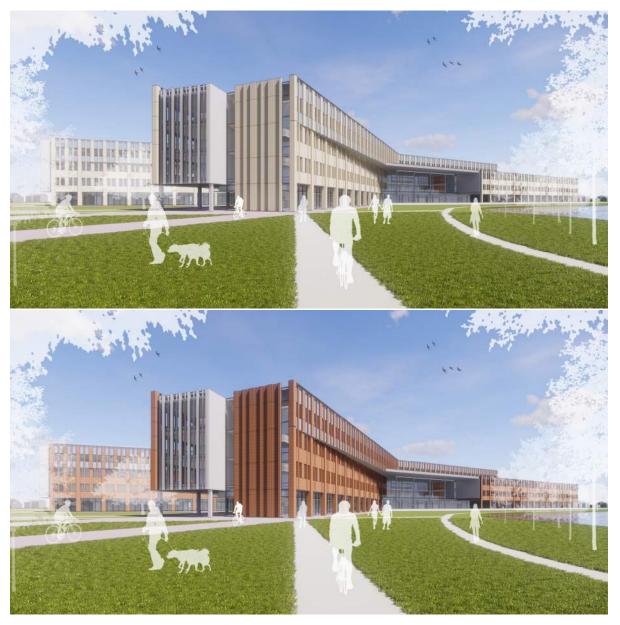

• Arcade (Vertical Character: Paired Windows)

- Context
- Scale
- Civic Presence
- History of Place
- Natural Environment
- Student Experience