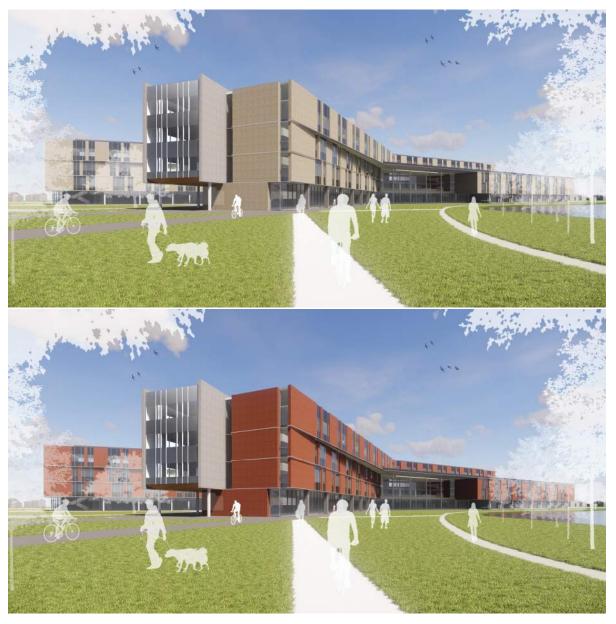

### ARCADE

PERKINS+WILL

• Shifted (Random Character: Large Central Window)

- Context
- Scale
- Civic Presence
- History of Place
- Natural Environment
- Student Experience