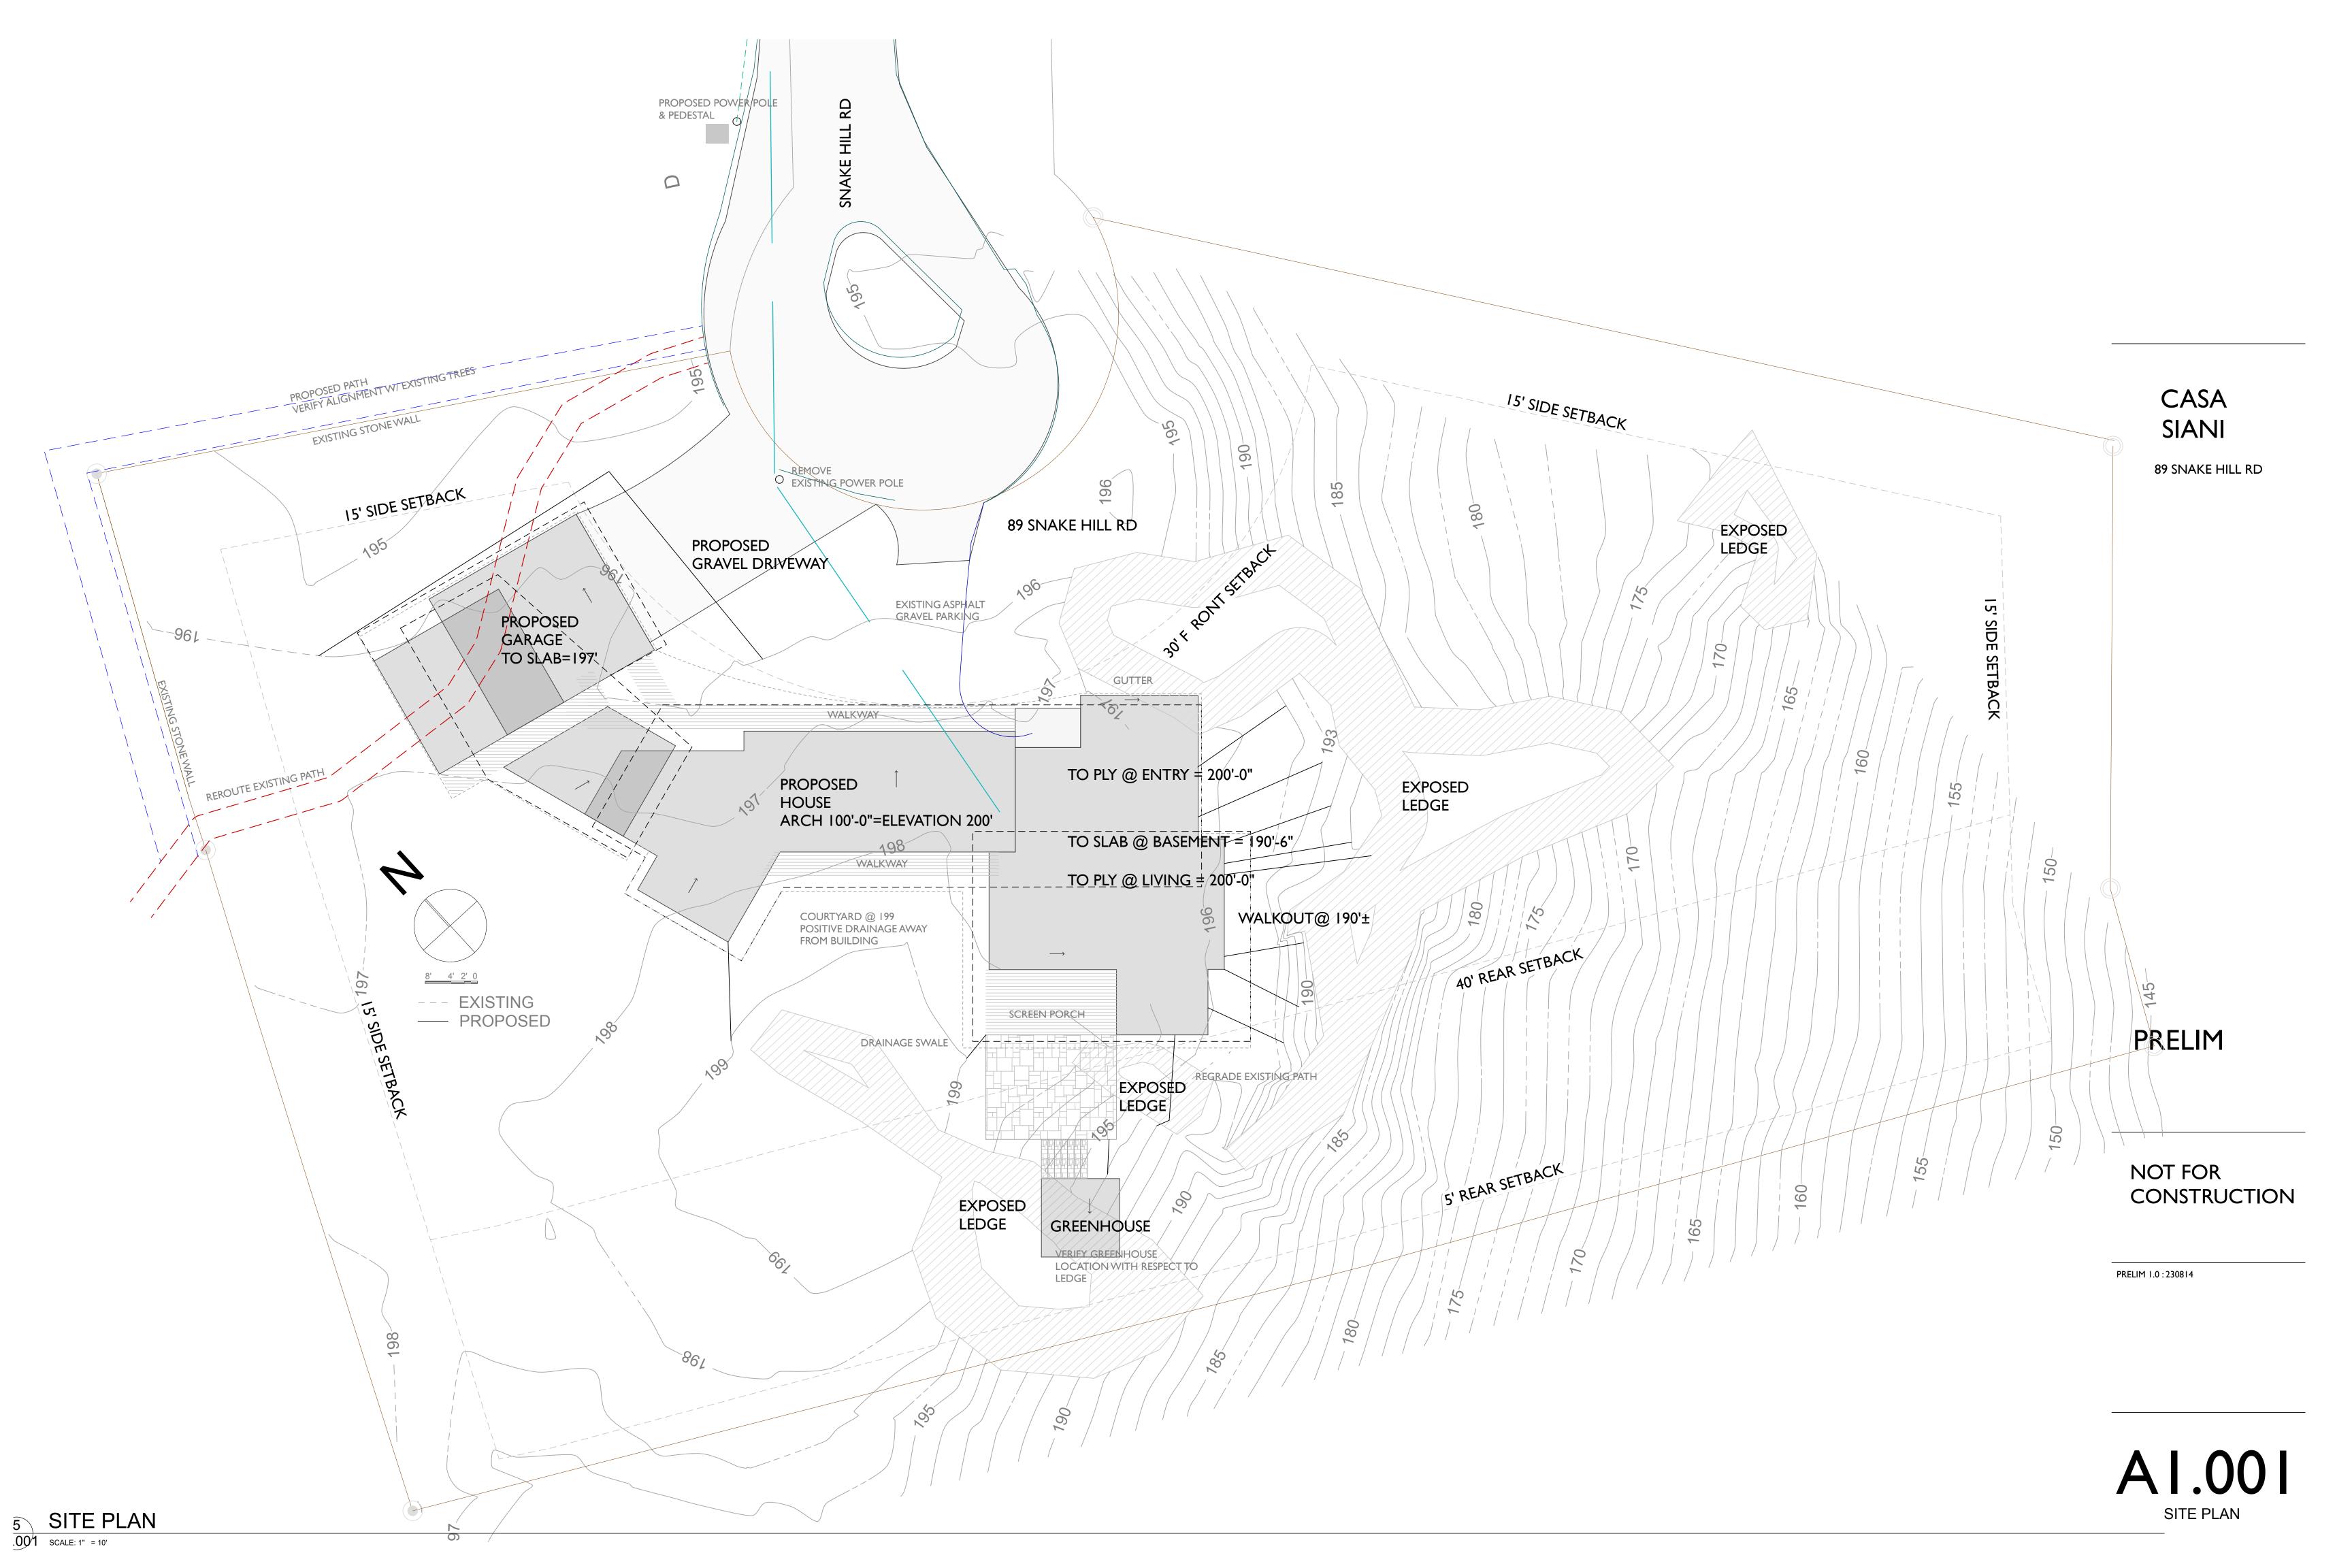

## Email from Ben Koons, Architect for the proposed change to 89 Snake Hill Rd

Tom,

Here is the site plan that shows the proposed alignment with the existing trail cutting through the private property in red and the proposed alignment in blue. The access point will be essentially the same location from Snake Hill Rd, possibly moving 10' or so to avoid the property corner. The path realignment is a relatively minor change and will reconnect with the existing trail in several hundred feet. Our hope is to resolve this issue before construction commences so access to the trail system will not be disrupted.