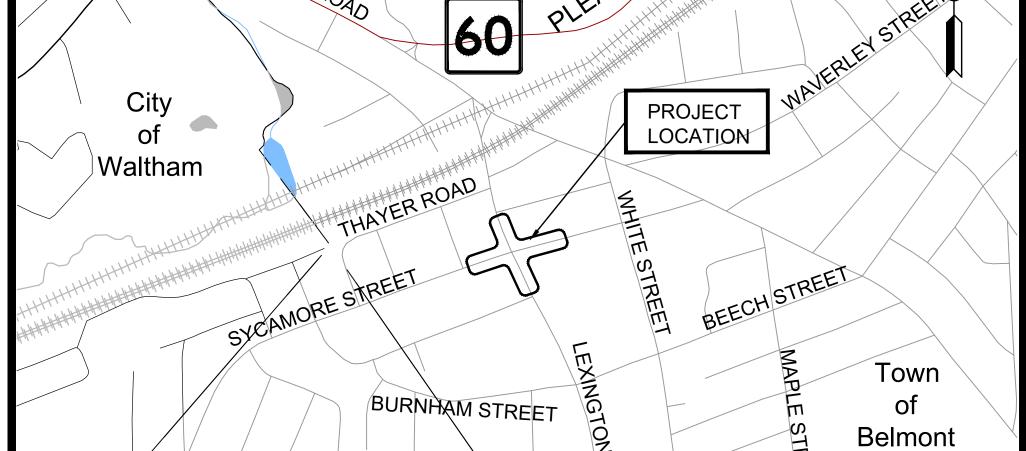

# LEXINGTON STREET AT SYCAMORE STREET

IN THE CITY OF

# **BELMONT** MIDDLESEX COUNTY

LEXINGTON STREET