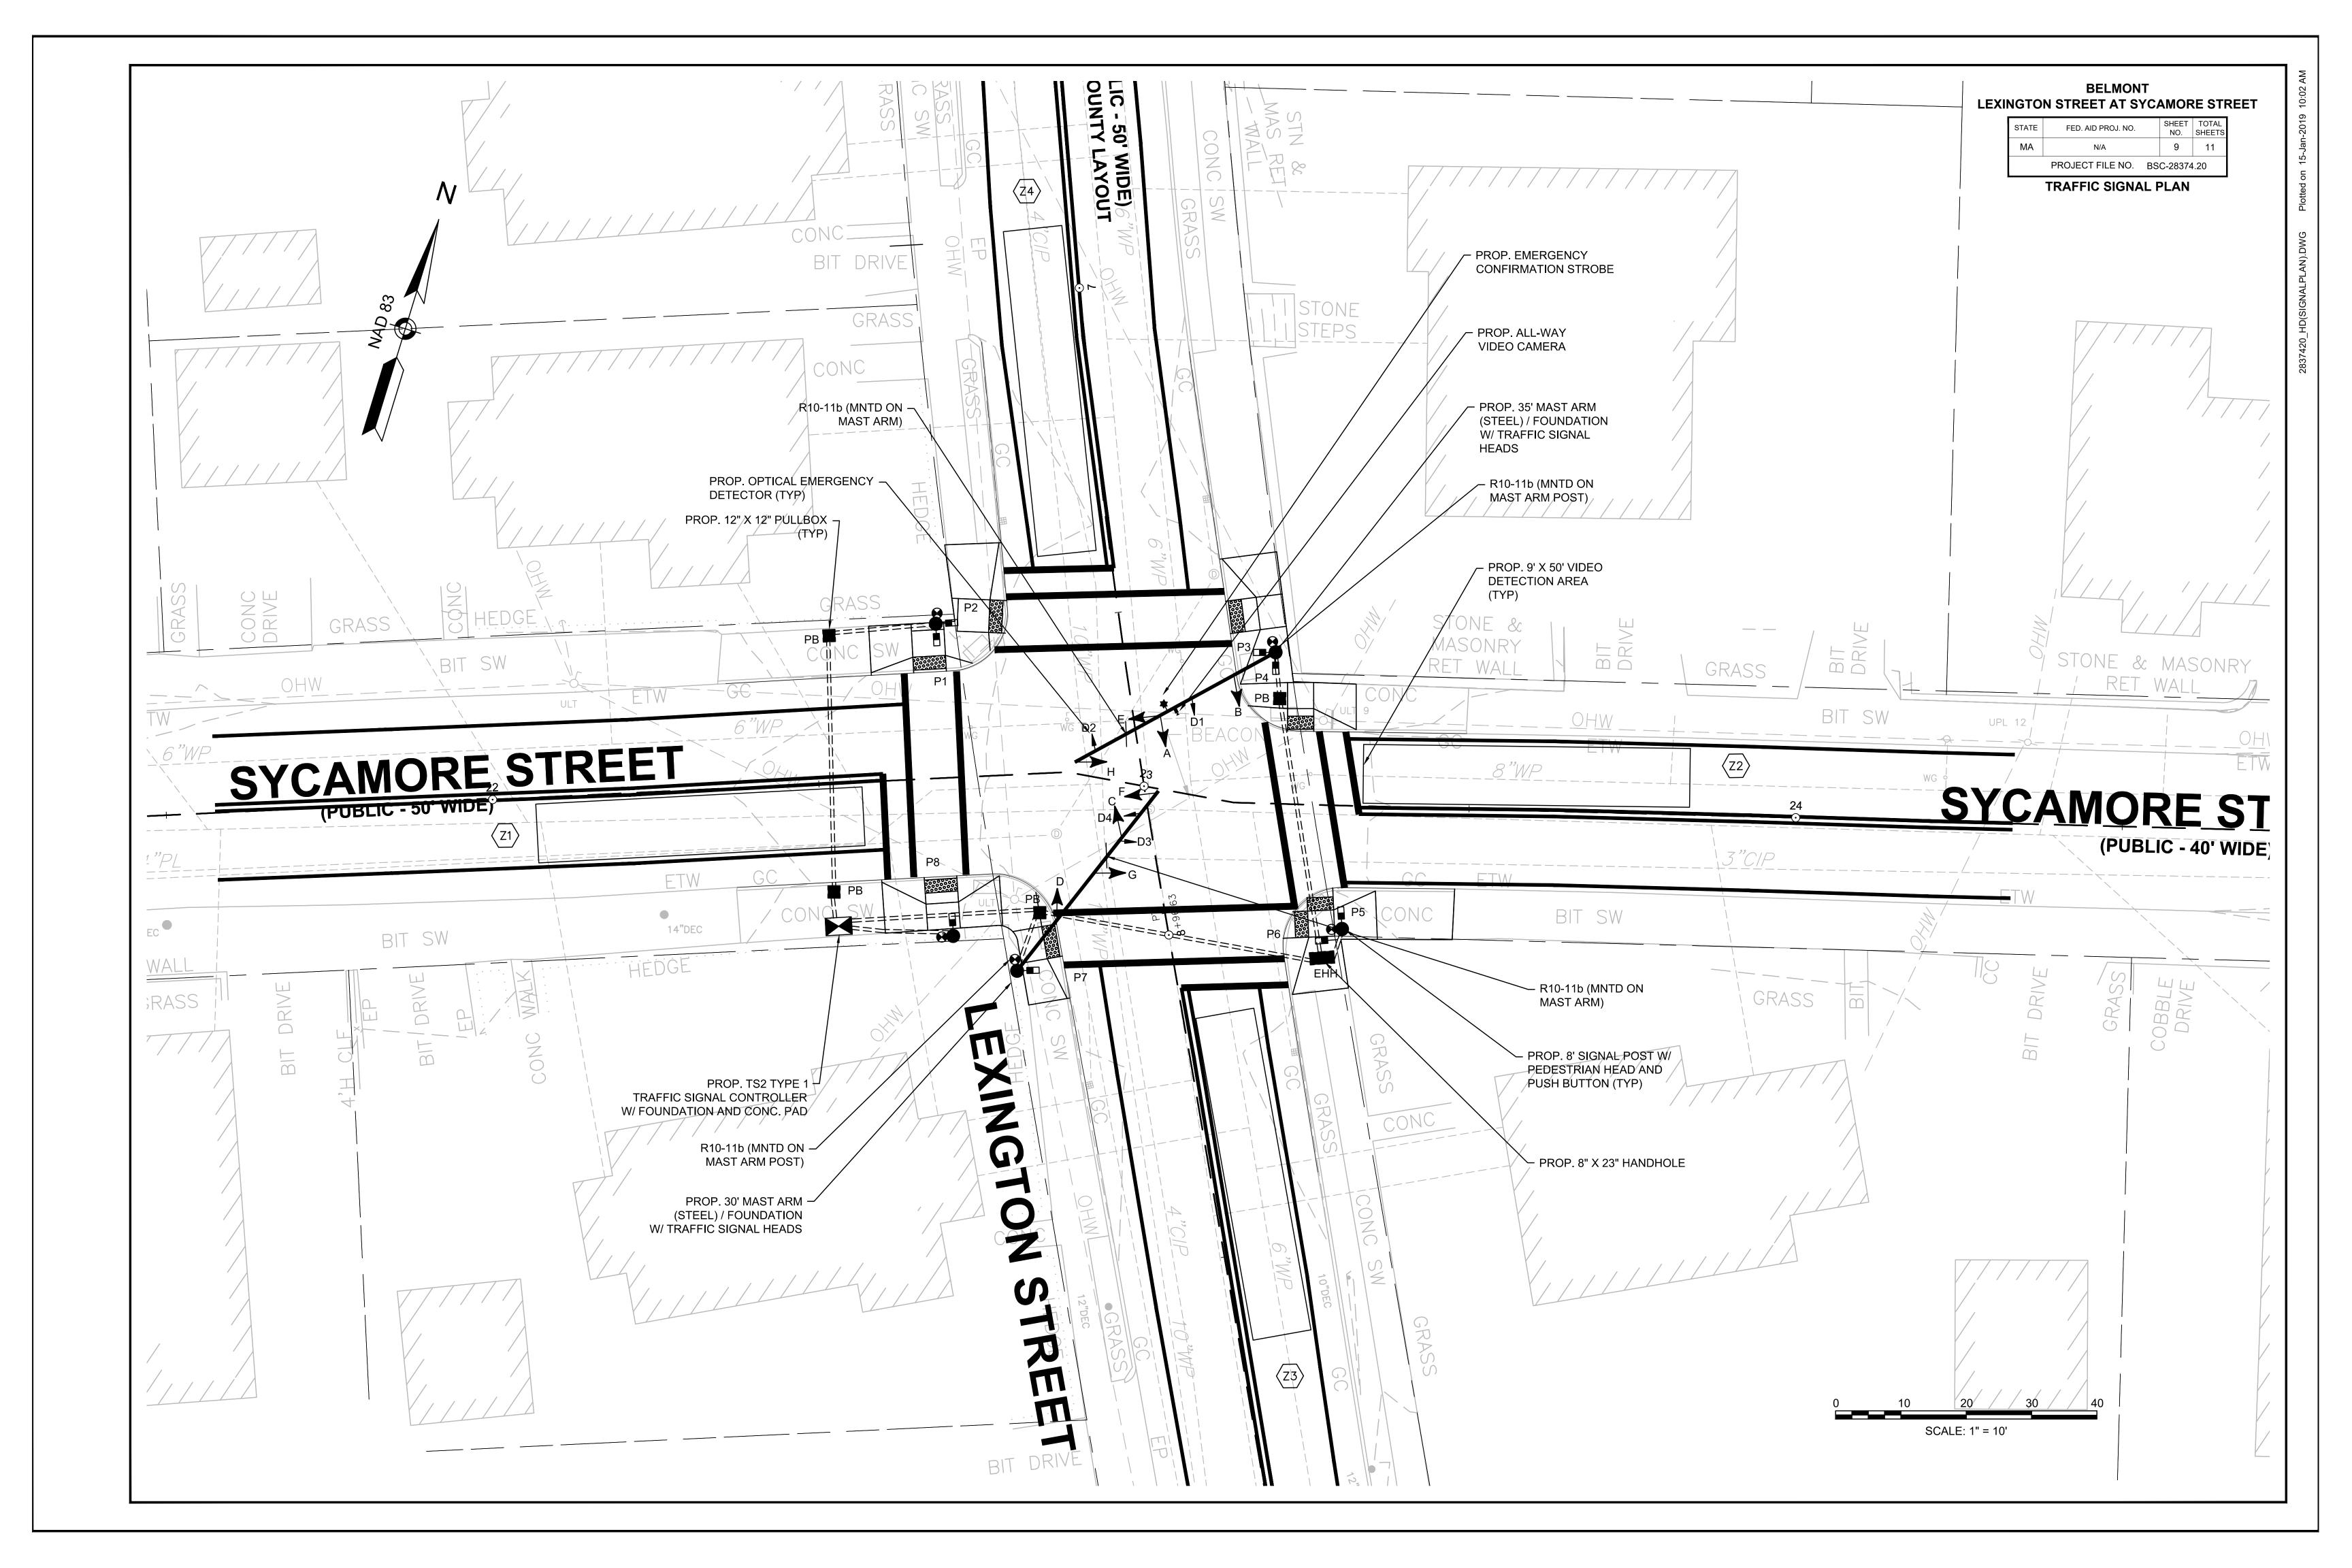

CONSTRUCTION PLAN

TRAFFIC SIGN SUMMARY

TRAFFIC SIGNAL PLAN

**GRADING PLANS** 

**DESCRIPTION** 

HOLT STREET