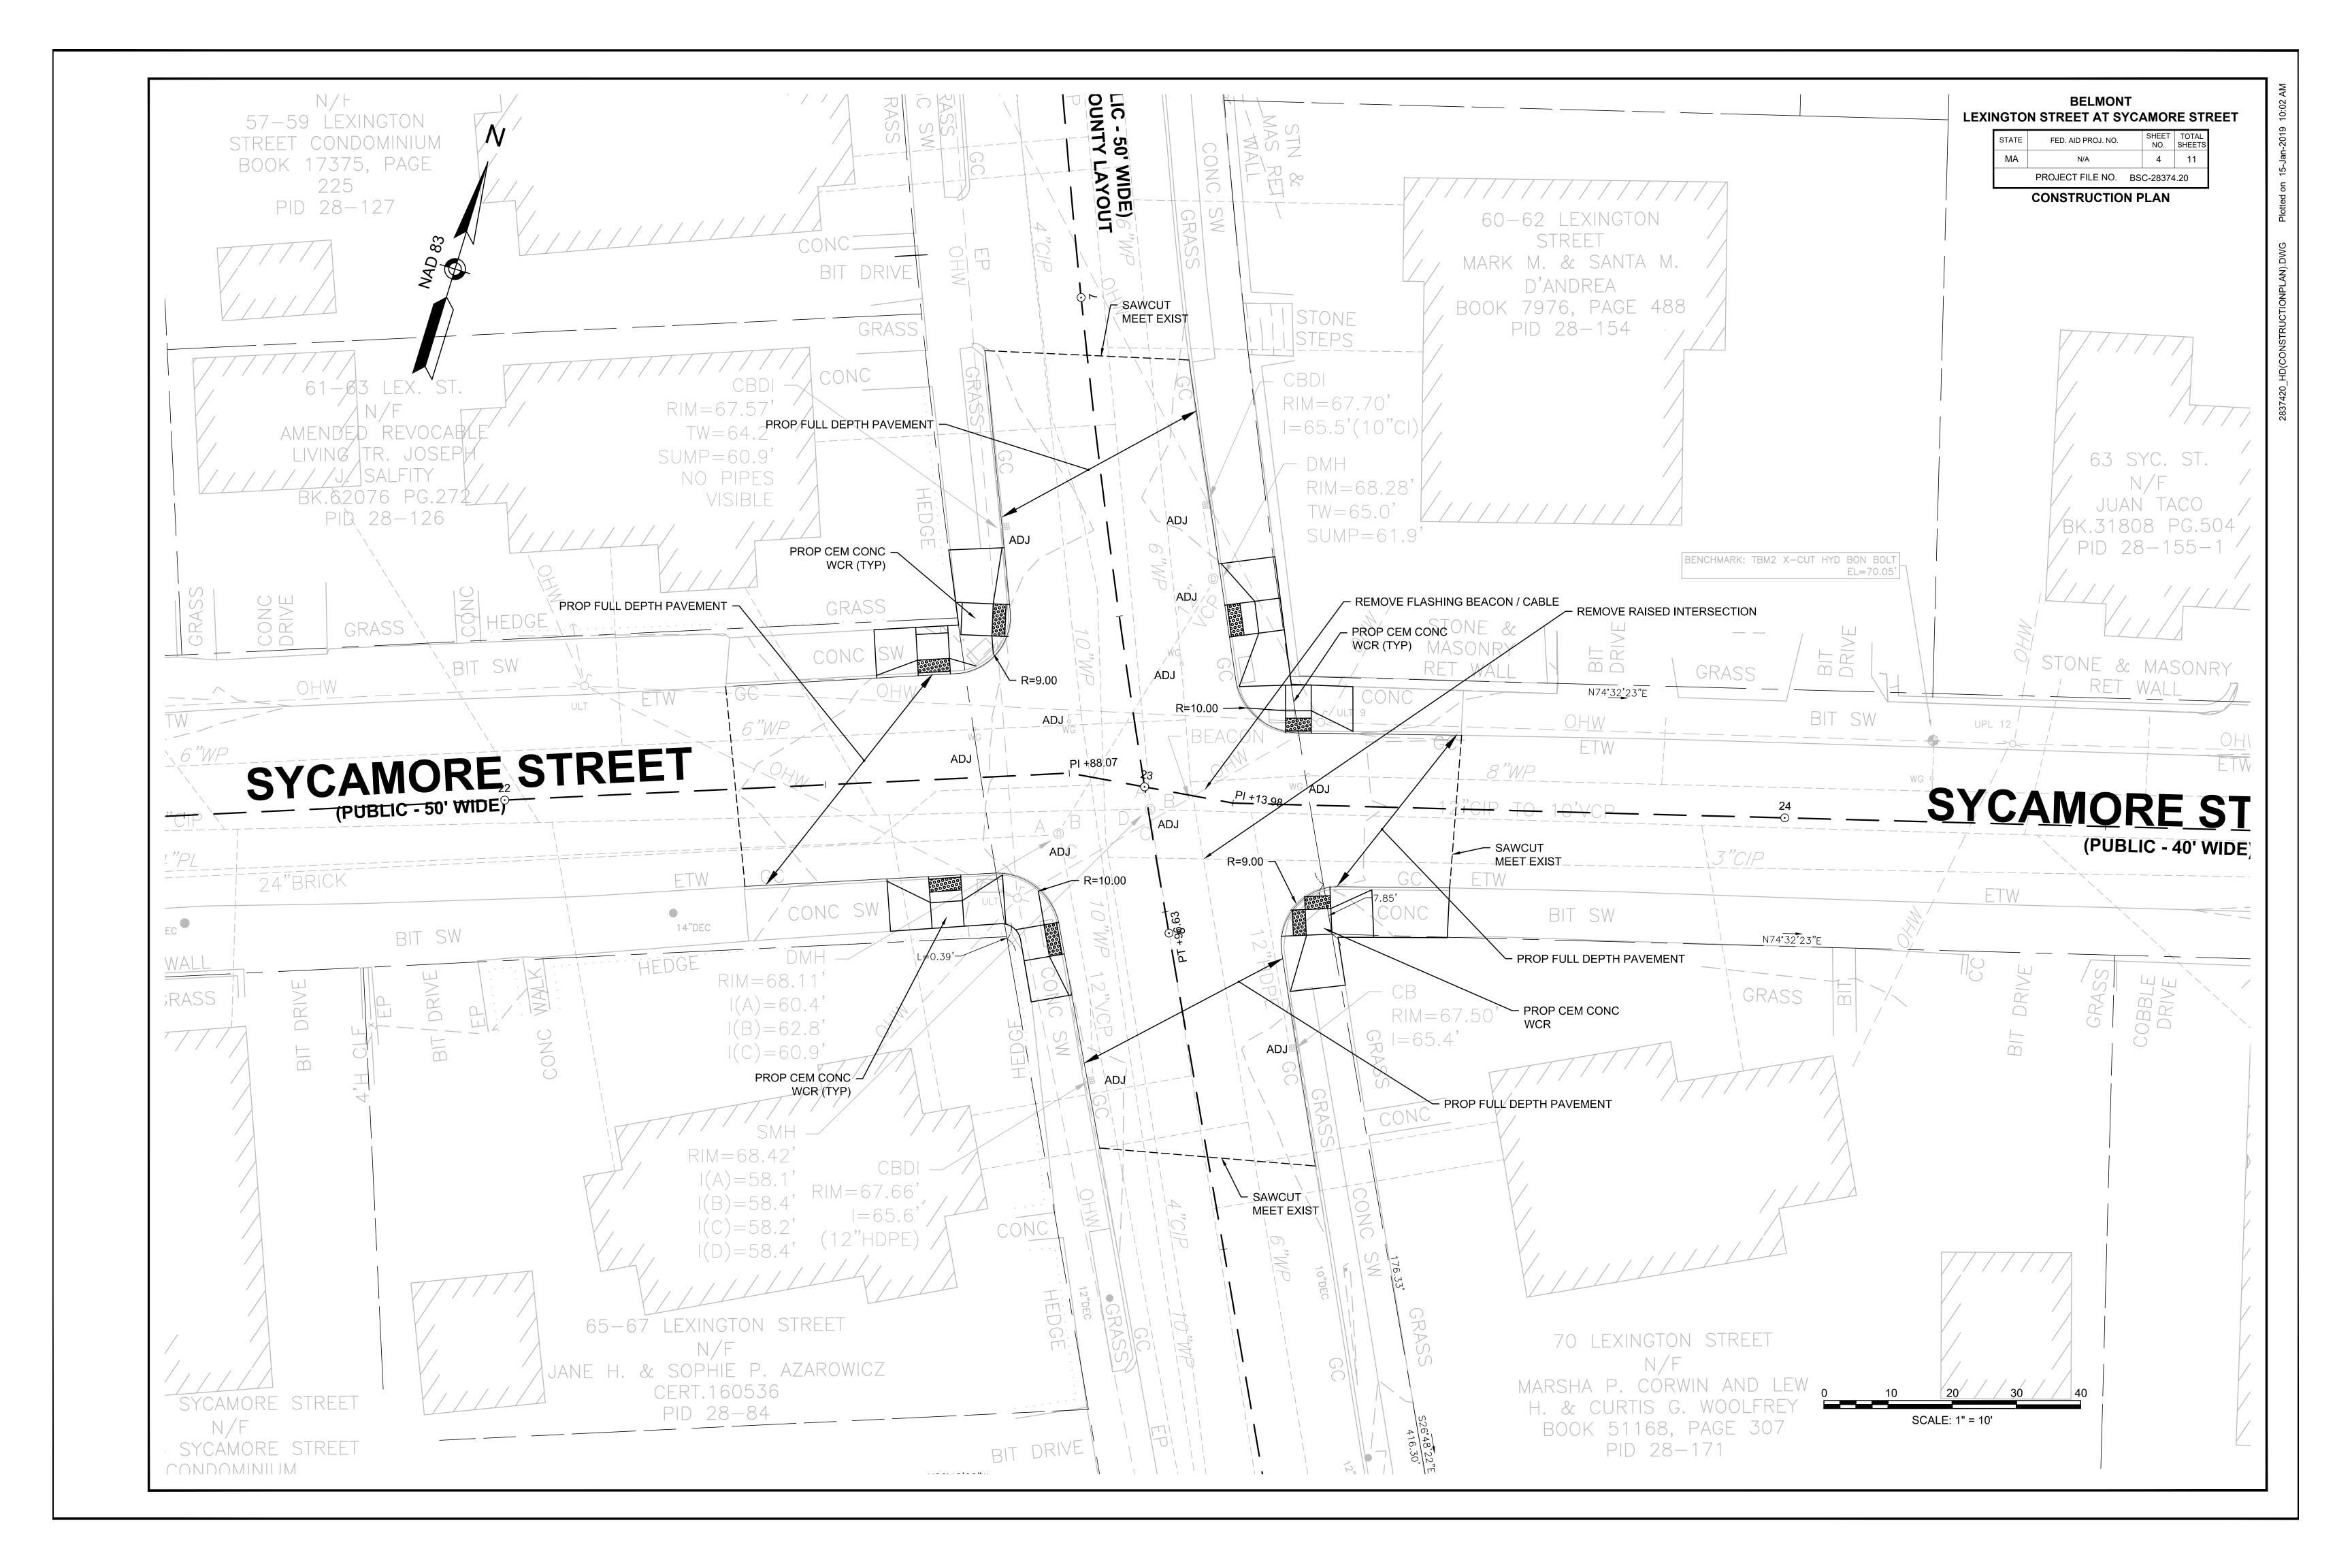

CONSTRUCTION PLAN

TRAFFIC SIGN SUMMARY

TRAFFIC SIGNAL PLAN

**GRADING PLANS** 

**DESCRIPTION** 

HOLT STREET