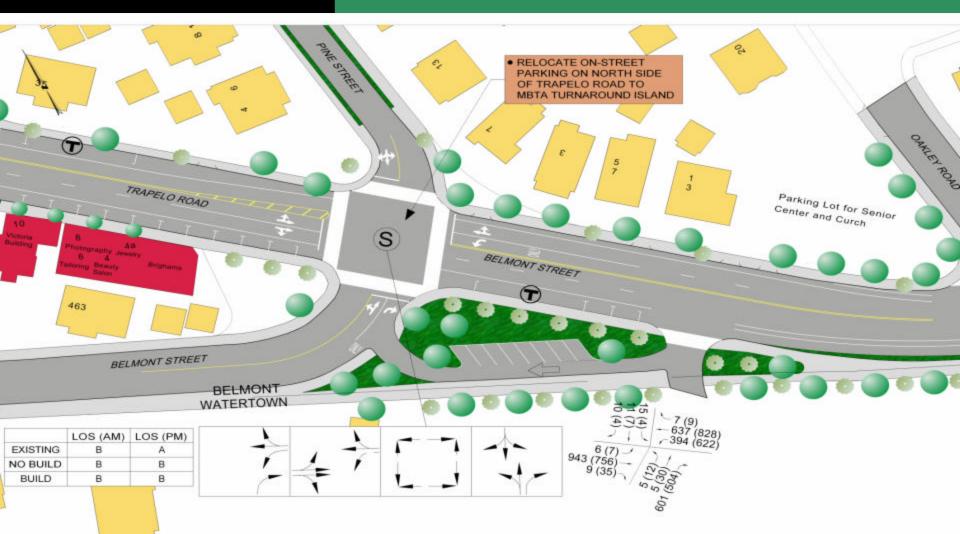

## Trapelo Road at Waverley Oaks Road



**Belmont Street/Trapelo Road Improvements** 



## Trapelo Road at Mill Street



### Trapelo Road at Andro's Diner



#### **Trapelo Road at Pleasant Street**



## Trapelo Road at Waverley Square (1)



## Trapelo Road at Waverley Square (2)



## Trapelo Road at Waverley Square (3)



# Trapelo Road at Sycamore Street



### **Trapelo Road at Maple Street**



## **Trapelo Road at Central Square**



## **Trapelo Road at New Fire Station**



# Trapelo Road at Flett Road



## **Trapelo Road at Palfrey Square**



#### Trapelo Road at Poplar Street



## **Trapelo Road at Cushing Square (1)**



## **Trapelo Road at Cushing Square (2)**



## **Trapelo Road at Willow Street**



## Trapelo Road at Benton Square