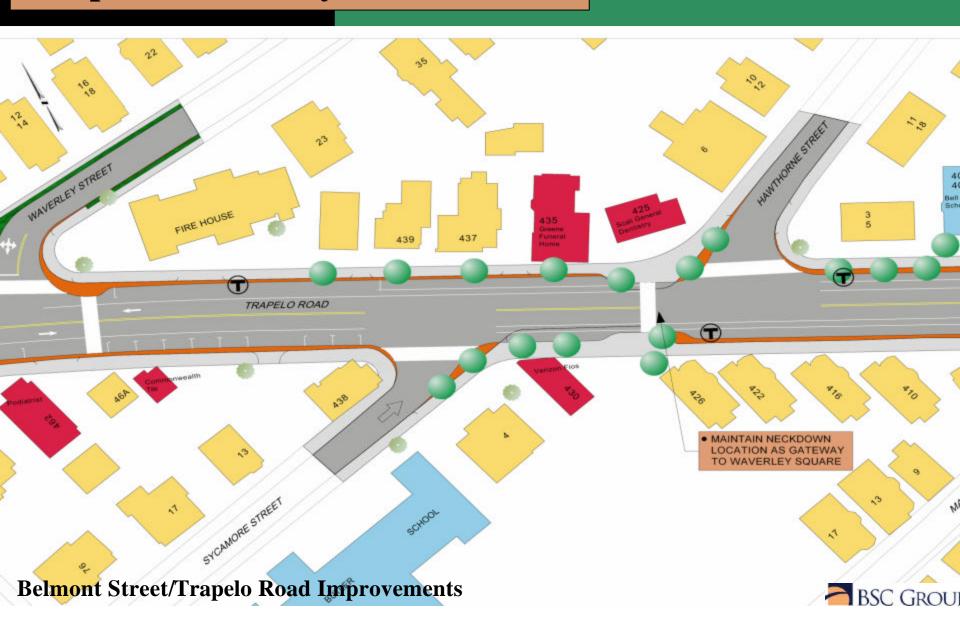

## Trapelo Road at Waverley Oaks Road



**Belmont Street/Trapelo Road Improvements** 



## Trapelo Road at Mill Street



### Trapelo Road at Andro's Diner



#### **Trapelo Road at Pleasant Street**



## Trapelo Road at Waverley Square (1)



## Trapelo Road at Waverley Square (2)



## Trapelo Road at Waverley Square (3)



# Trapelo Road at Sycamore Street



### **Trapelo Road at Maple Street**



## **Trapelo Road at Central Square**



## **Trapelo Road at New Fire Station**



# Trapelo Road at Flett Road



## **Trapelo Road at Palfrey Square**



#### Trapelo Road at Poplar Street



## **Trapelo Road at Cushing Square (1)**



## **Trapelo Road at Cushing Square (2)**



## **Trapelo Road at Willow Street**



## Trapelo Road at Benton Square