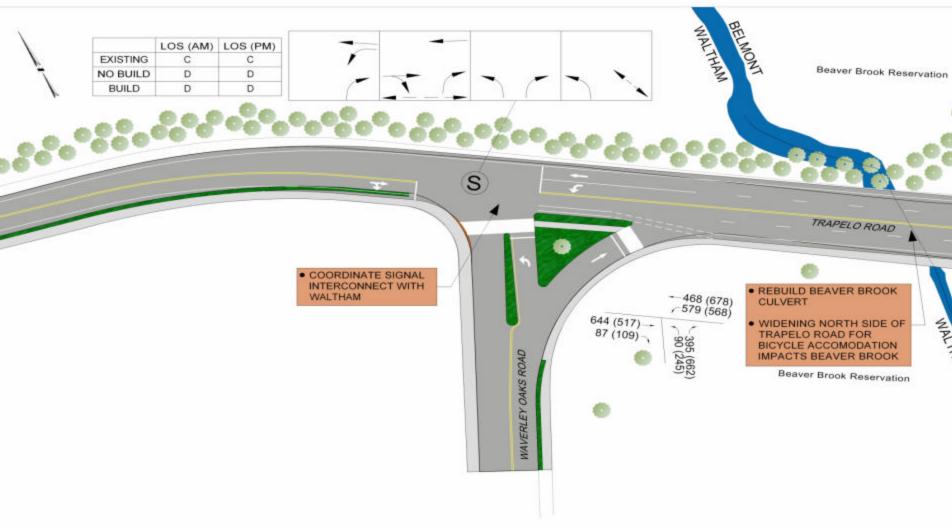

## Trapelo Road at Waverley Oaks Road

**Belmont Street/Trapelo Road Improvements** 