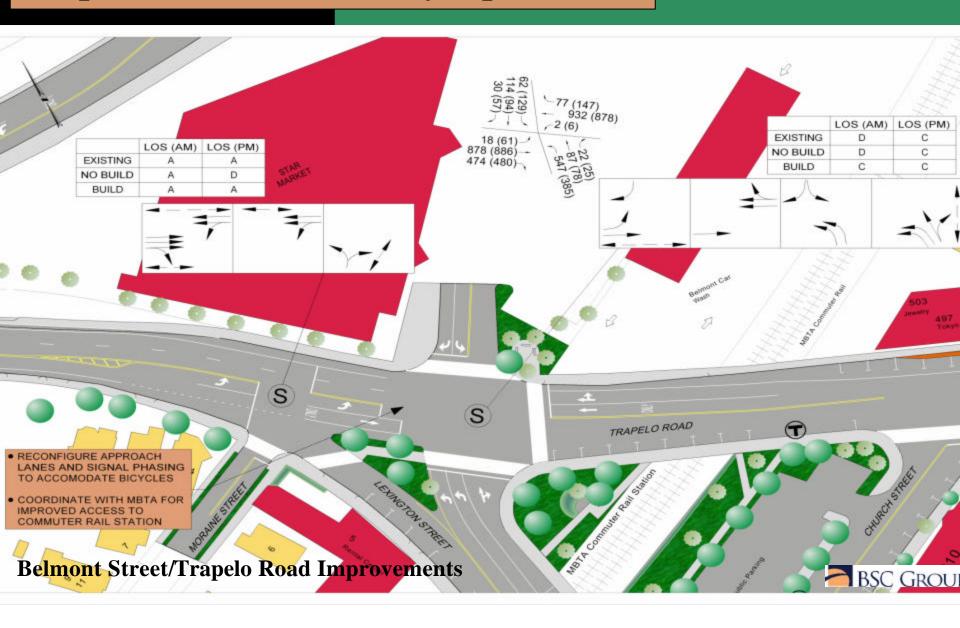

## Trapelo Road at Waverley Oaks Road



**Belmont Street/Trapelo Road Improvements** 



## Trapelo Road at Mill Street



### Trapelo Road at Andro's Diner



#### **Trapelo Road at Pleasant Street**



## Trapelo Road at Waverley Square (1)



## Trapelo Road at Waverley Square (2)



## Trapelo Road at Waverley Square (3)



# Trapelo Road at Sycamore Street



### **Trapelo Road at Maple Street**



## **Trapelo Road at Central Square**



## **Trapelo Road at New Fire Station**



# Trapelo Road at Flett Road



## **Trapelo Road at Palfrey Square**



#### Trapelo Road at Poplar Street



## **Trapelo Road at Cushing Square (1)**



## **Trapelo Road at Cushing Square (2)**



## **Trapelo Road at Willow Street**



## Trapelo Road at Benton Square