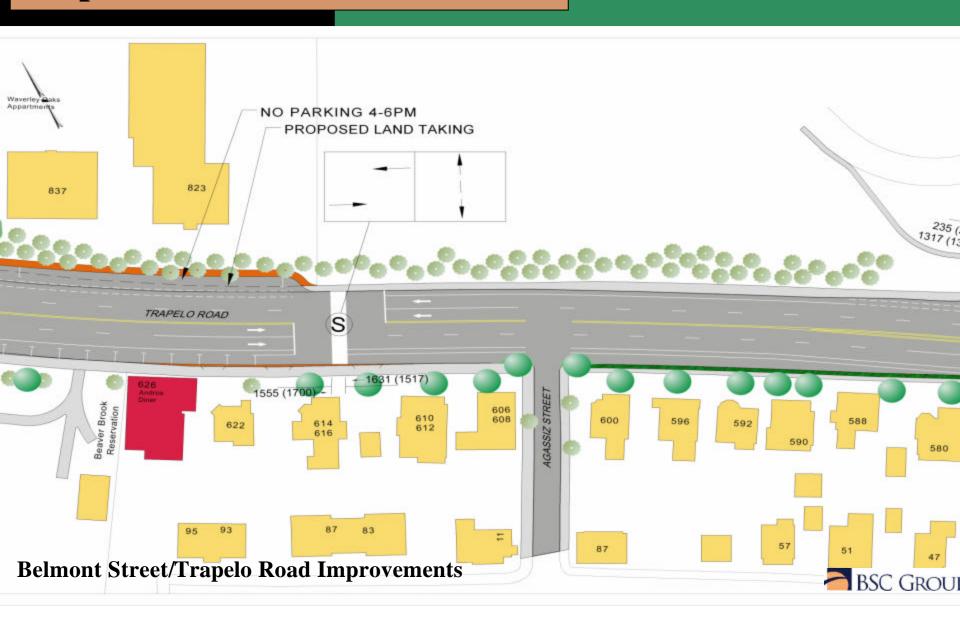

## Trapelo Road at Waverley Oaks Road



**Belmont Street/Trapelo Road Improvements** 



## Trapelo Road at Mill Street



### Trapelo Road at Andro's Diner



#### **Trapelo Road at Pleasant Street**



## Trapelo Road at Waverley Square (1)



## Trapelo Road at Waverley Square (2)



## Trapelo Road at Waverley Square (3)



# Trapelo Road at Sycamore Street



### **Trapelo Road at Maple Street**



## **Trapelo Road at Central Square**



## **Trapelo Road at New Fire Station**



# Trapelo Road at Flett Road



## **Trapelo Road at Palfrey Square**



#### Trapelo Road at Poplar Street



## **Trapelo Road at Cushing Square (1)**



## **Trapelo Road at Cushing Square (2)**



## **Trapelo Road at Willow Street**



## Trapelo Road at Benton Square