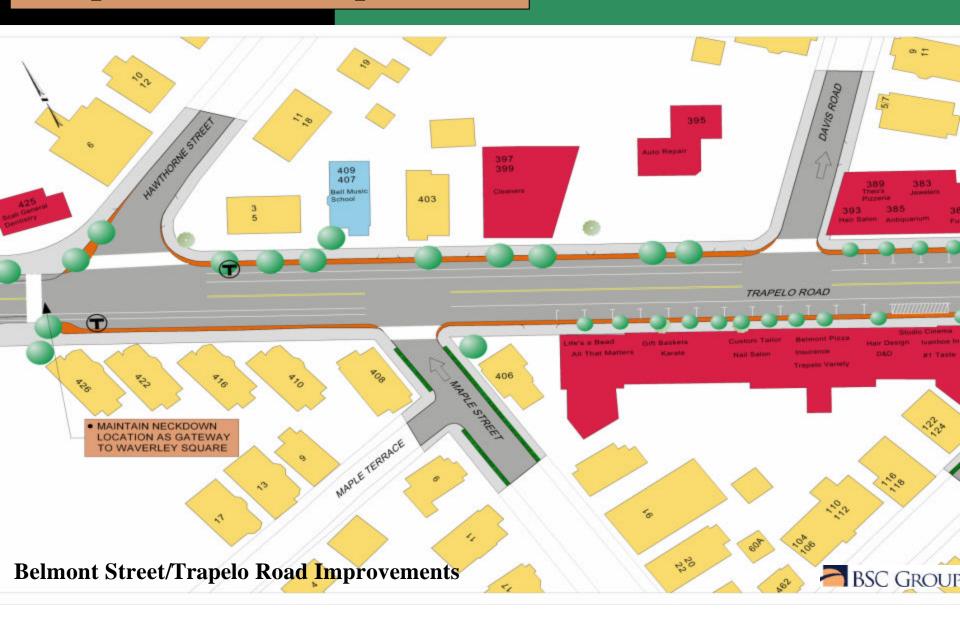

## Trapelo Road at Waverley Oaks Road



**Belmont Street/Trapelo Road Improvements** 



## Trapelo Road at Mill Street



### Trapelo Road at Andro's Diner



#### **Trapelo Road at Pleasant Street**



## Trapelo Road at Waverley Square (1)



## Trapelo Road at Waverley Square (2)



## Trapelo Road at Waverley Square (3)



# Trapelo Road at Sycamore Street



### **Trapelo Road at Maple Street**



## **Trapelo Road at Central Square**



## **Trapelo Road at New Fire Station**



# Trapelo Road at Flett Road



## **Trapelo Road at Palfrey Square**



#### Trapelo Road at Poplar Street



## **Trapelo Road at Cushing Square (1)**



## **Trapelo Road at Cushing Square (2)**



## **Trapelo Road at Willow Street**



## Trapelo Road at Benton Square