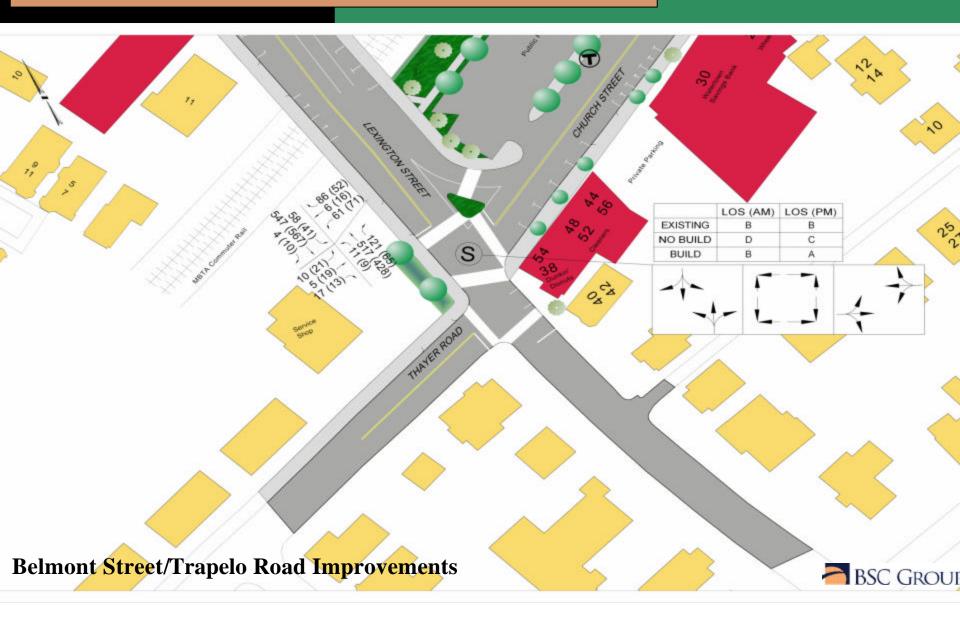

## Trapelo Road at Waverley Oaks Road



**Belmont Street/Trapelo Road Improvements** 



## Trapelo Road at Mill Street



### Trapelo Road at Andro's Diner



#### **Trapelo Road at Pleasant Street**



## Trapelo Road at Waverley Square (1)



## Trapelo Road at Waverley Square (2)



## Trapelo Road at Waverley Square (3)



# Trapelo Road at Sycamore Street



### **Trapelo Road at Maple Street**



## **Trapelo Road at Central Square**



## **Trapelo Road at New Fire Station**



# Trapelo Road at Flett Road



## **Trapelo Road at Palfrey Square**



#### Trapelo Road at Poplar Street



## **Trapelo Road at Cushing Square (1)**



## **Trapelo Road at Cushing Square (2)**



## **Trapelo Road at Willow Street**



## Trapelo Road at Benton Square