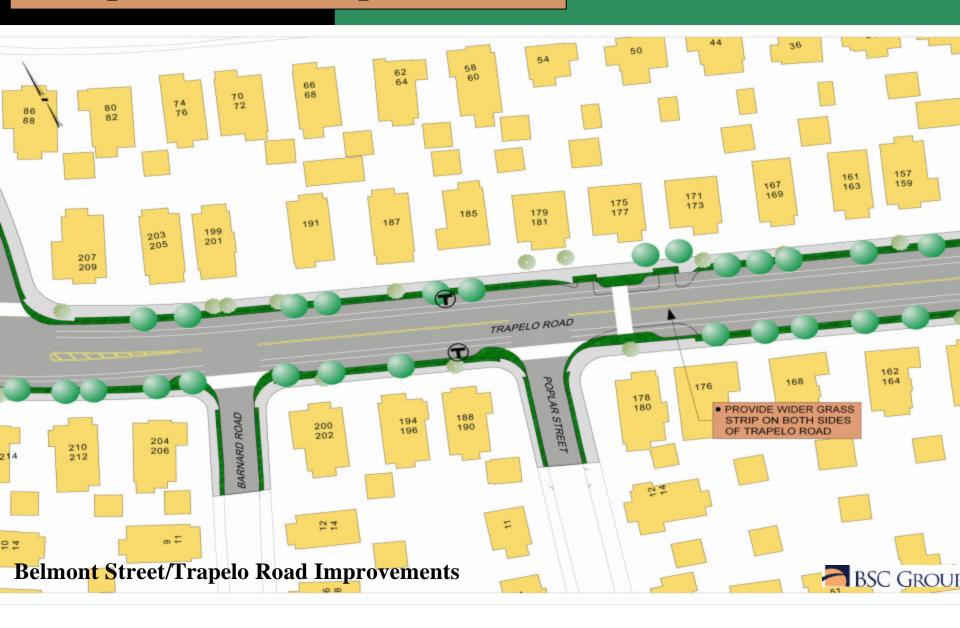

## Trapelo Road at Waverley Oaks Road



**Belmont Street/Trapelo Road Improvements** 



## Trapelo Road at Mill Street



### Trapelo Road at Andro's Diner



#### **Trapelo Road at Pleasant Street**



## Trapelo Road at Waverley Square (1)



## Trapelo Road at Waverley Square (2)



## Trapelo Road at Waverley Square (3)



# Trapelo Road at Sycamore Street



### **Trapelo Road at Maple Street**



## **Trapelo Road at Central Square**



## **Trapelo Road at New Fire Station**



# Trapelo Road at Flett Road



## **Trapelo Road at Palfrey Square**



#### Trapelo Road at Poplar Street



## **Trapelo Road at Cushing Square (1)**



## **Trapelo Road at Cushing Square (2)**



## **Trapelo Road at Willow Street**



## Trapelo Road at Benton Square