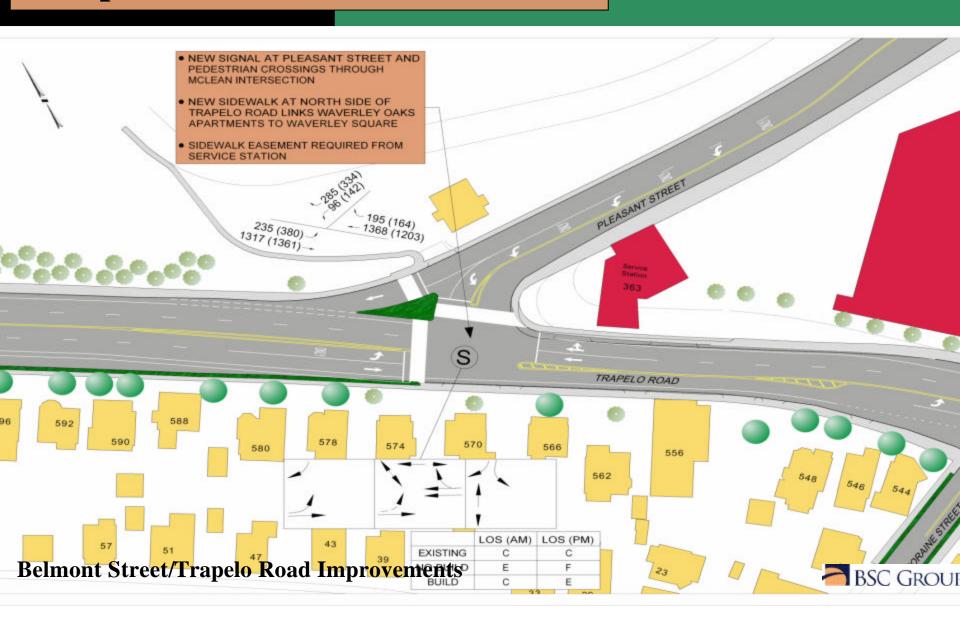

## Trapelo Road at Waverley Oaks Road



**Belmont Street/Trapelo Road Improvements** 



## Trapelo Road at Mill Street



### Trapelo Road at Andro's Diner



#### **Trapelo Road at Pleasant Street**



## Trapelo Road at Waverley Square (1)



## Trapelo Road at Waverley Square (2)



## Trapelo Road at Waverley Square (3)



# Trapelo Road at Sycamore Street



### **Trapelo Road at Maple Street**



## **Trapelo Road at Central Square**



## **Trapelo Road at New Fire Station**



# Trapelo Road at Flett Road



## **Trapelo Road at Palfrey Square**



#### Trapelo Road at Poplar Street



## **Trapelo Road at Cushing Square (1)**



## **Trapelo Road at Cushing Square (2)**



## **Trapelo Road at Willow Street**



## Trapelo Road at Benton Square