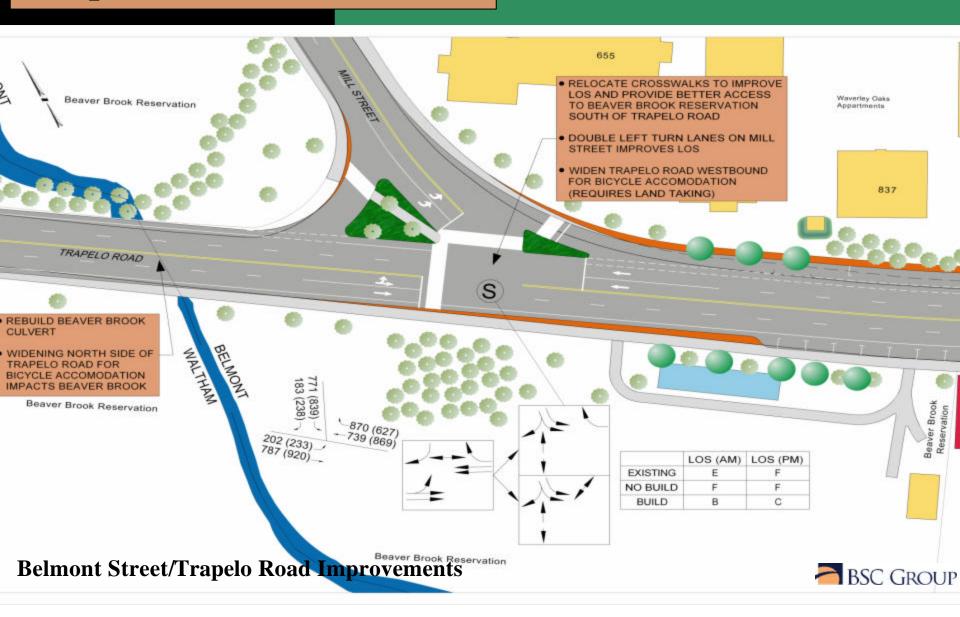

## Trapelo Road at Waverley Oaks Road



**Belmont Street/Trapelo Road Improvements** 



## Trapelo Road at Mill Street



### Trapelo Road at Andro's Diner



#### **Trapelo Road at Pleasant Street**



## Trapelo Road at Waverley Square (1)



## Trapelo Road at Waverley Square (2)



## Trapelo Road at Waverley Square (3)



# Trapelo Road at Sycamore Street



### **Trapelo Road at Maple Street**



## **Trapelo Road at Central Square**



## **Trapelo Road at New Fire Station**



# Trapelo Road at Flett Road



## **Trapelo Road at Palfrey Square**



#### Trapelo Road at Poplar Street



## **Trapelo Road at Cushing Square (1)**



## **Trapelo Road at Cushing Square (2)**



## **Trapelo Road at Willow Street**



## Trapelo Road at Benton Square