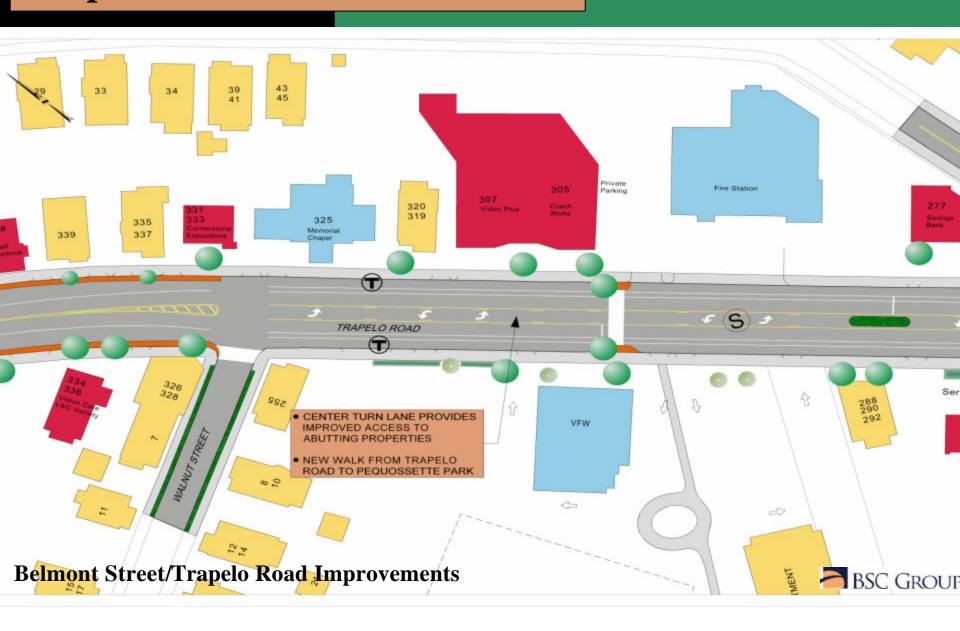

## Trapelo Road at Waverley Oaks Road



**Belmont Street/Trapelo Road Improvements** 



## Trapelo Road at Mill Street



### Trapelo Road at Andro's Diner



#### **Trapelo Road at Pleasant Street**



## Trapelo Road at Waverley Square (1)



## Trapelo Road at Waverley Square (2)



## Trapelo Road at Waverley Square (3)



# Trapelo Road at Sycamore Street



### **Trapelo Road at Maple Street**



## **Trapelo Road at Central Square**



## **Trapelo Road at New Fire Station**



# Trapelo Road at Flett Road



## **Trapelo Road at Palfrey Square**



#### Trapelo Road at Poplar Street



## **Trapelo Road at Cushing Square (1)**



## **Trapelo Road at Cushing Square (2)**



## **Trapelo Road at Willow Street**



## Trapelo Road at Benton Square