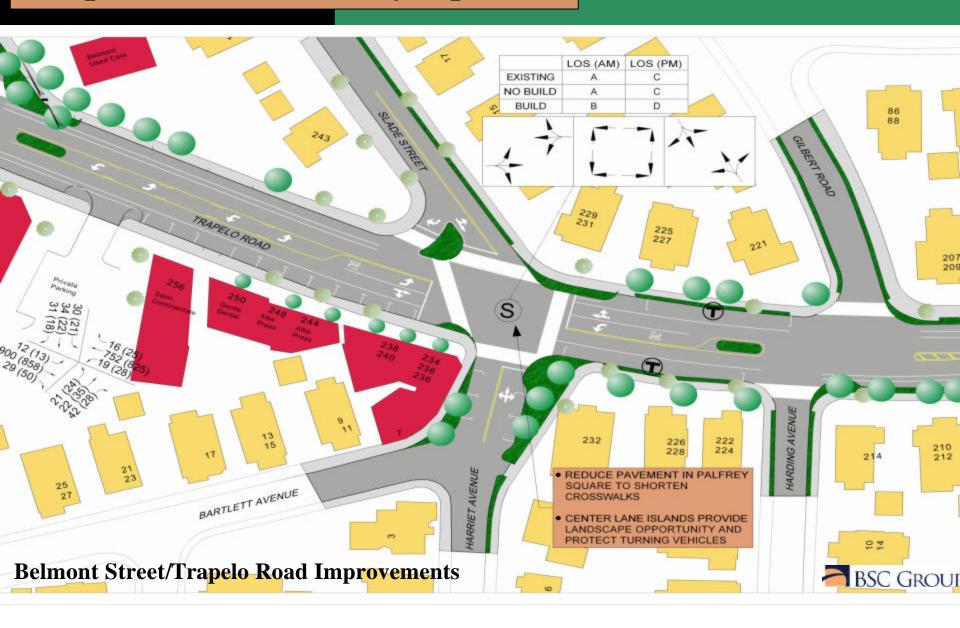

## Trapelo Road at Waverley Oaks Road



**Belmont Street/Trapelo Road Improvements** 



## Trapelo Road at Mill Street



### Trapelo Road at Andro's Diner



#### **Trapelo Road at Pleasant Street**



## Trapelo Road at Waverley Square (1)



## Trapelo Road at Waverley Square (2)



## Trapelo Road at Waverley Square (3)



# Trapelo Road at Sycamore Street



### **Trapelo Road at Maple Street**



## **Trapelo Road at Central Square**



## **Trapelo Road at New Fire Station**



# Trapelo Road at Flett Road



## **Trapelo Road at Palfrey Square**



#### Trapelo Road at Poplar Street



## **Trapelo Road at Cushing Square (1)**



## **Trapelo Road at Cushing Square (2)**



## **Trapelo Road at Willow Street**



## Trapelo Road at Benton Square