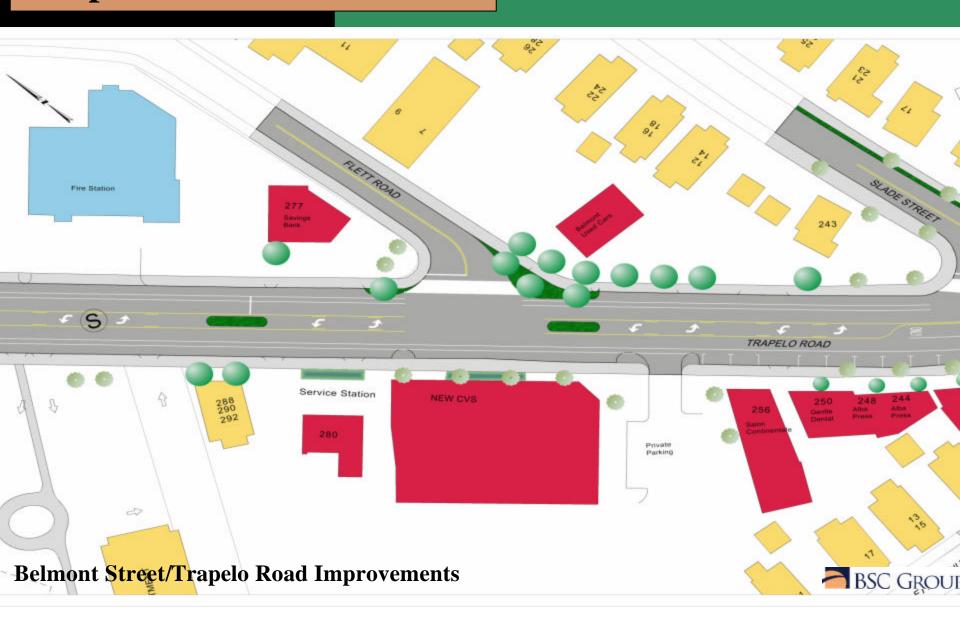

## Trapelo Road at Waverley Oaks Road



**Belmont Street/Trapelo Road Improvements** 



## Trapelo Road at Mill Street



### Trapelo Road at Andro's Diner



#### **Trapelo Road at Pleasant Street**



## Trapelo Road at Waverley Square (1)



## Trapelo Road at Waverley Square (2)



## Trapelo Road at Waverley Square (3)



# Trapelo Road at Sycamore Street



### **Trapelo Road at Maple Street**



## **Trapelo Road at Central Square**



## **Trapelo Road at New Fire Station**



# Trapelo Road at Flett Road



## **Trapelo Road at Palfrey Square**



#### Trapelo Road at Poplar Street



## **Trapelo Road at Cushing Square (1)**



## **Trapelo Road at Cushing Square (2)**



## **Trapelo Road at Willow Street**



## Trapelo Road at Benton Square