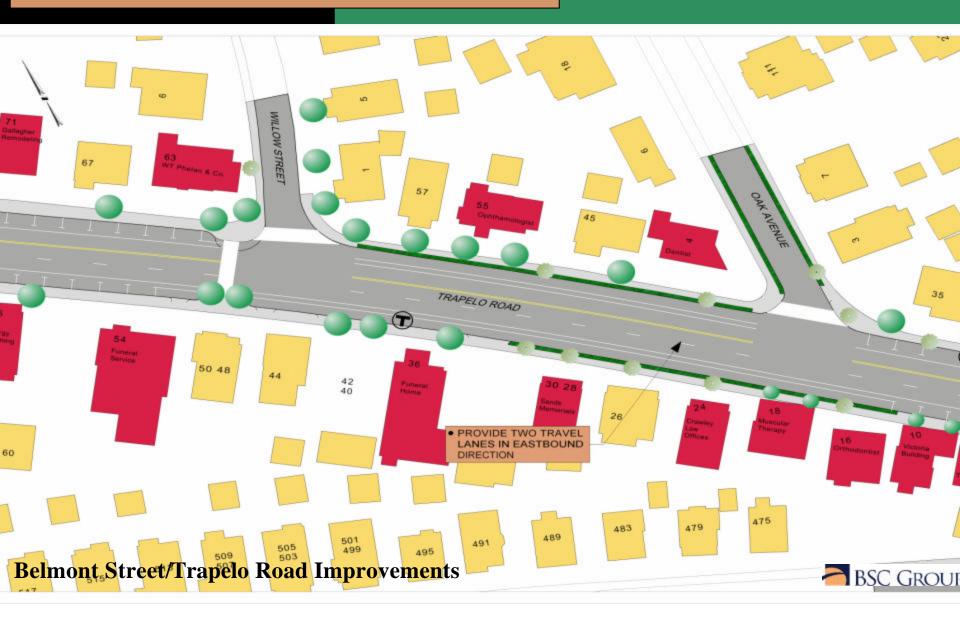

## Trapelo Road at Waverley Oaks Road



**Belmont Street/Trapelo Road Improvements** 



## Trapelo Road at Mill Street



### Trapelo Road at Andro's Diner



#### **Trapelo Road at Pleasant Street**



## Trapelo Road at Waverley Square (1)



## Trapelo Road at Waverley Square (2)



## Trapelo Road at Waverley Square (3)



# Trapelo Road at Sycamore Street



### **Trapelo Road at Maple Street**



## **Trapelo Road at Central Square**



## **Trapelo Road at New Fire Station**



# Trapelo Road at Flett Road



## **Trapelo Road at Palfrey Square**



#### Trapelo Road at Poplar Street



## **Trapelo Road at Cushing Square (1)**



## **Trapelo Road at Cushing Square (2)**



## **Trapelo Road at Willow Street**



## Trapelo Road at Benton Square