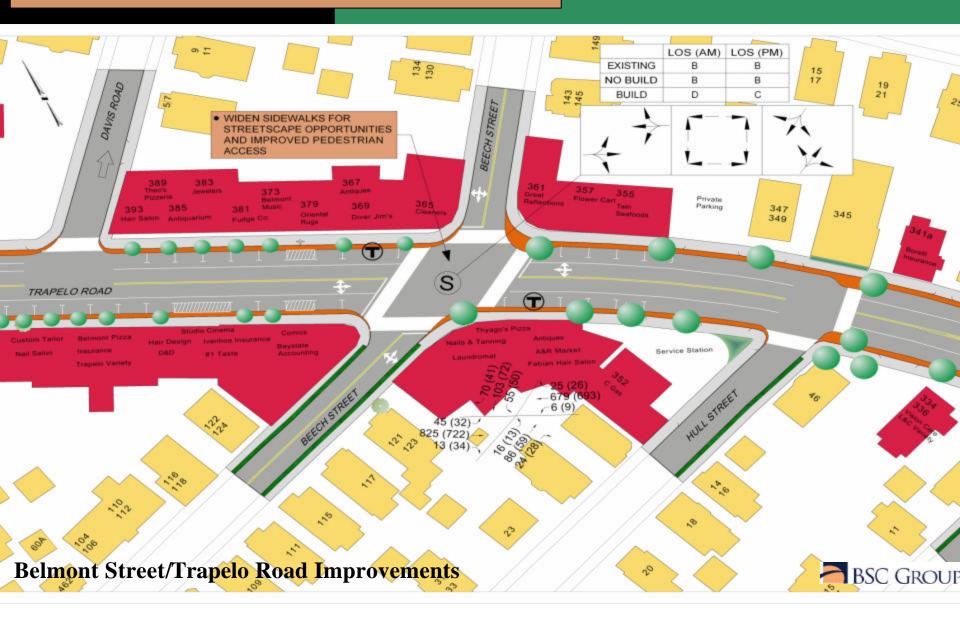

## Trapelo Road at Waverley Oaks Road



**Belmont Street/Trapelo Road Improvements** 



## Trapelo Road at Mill Street



### Trapelo Road at Andro's Diner



#### **Trapelo Road at Pleasant Street**



## Trapelo Road at Waverley Square (1)



## Trapelo Road at Waverley Square (2)



## Trapelo Road at Waverley Square (3)



# Trapelo Road at Sycamore Street



### **Trapelo Road at Maple Street**



## **Trapelo Road at Central Square**



## **Trapelo Road at New Fire Station**



# Trapelo Road at Flett Road



## **Trapelo Road at Palfrey Square**



#### Trapelo Road at Poplar Street



## **Trapelo Road at Cushing Square (1)**



## **Trapelo Road at Cushing Square (2)**



## **Trapelo Road at Willow Street**



## Trapelo Road at Benton Square