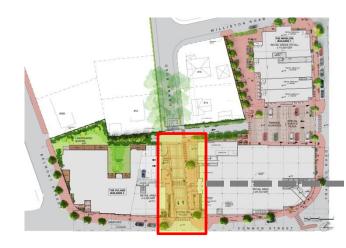

# Hyland Footprint – 4<sup>th</sup> Floor

CUSHING VILLAGE BELMONT, MA

### $HYLAND - 4^{th}$ Floor 17

CUSHING VILLAGE