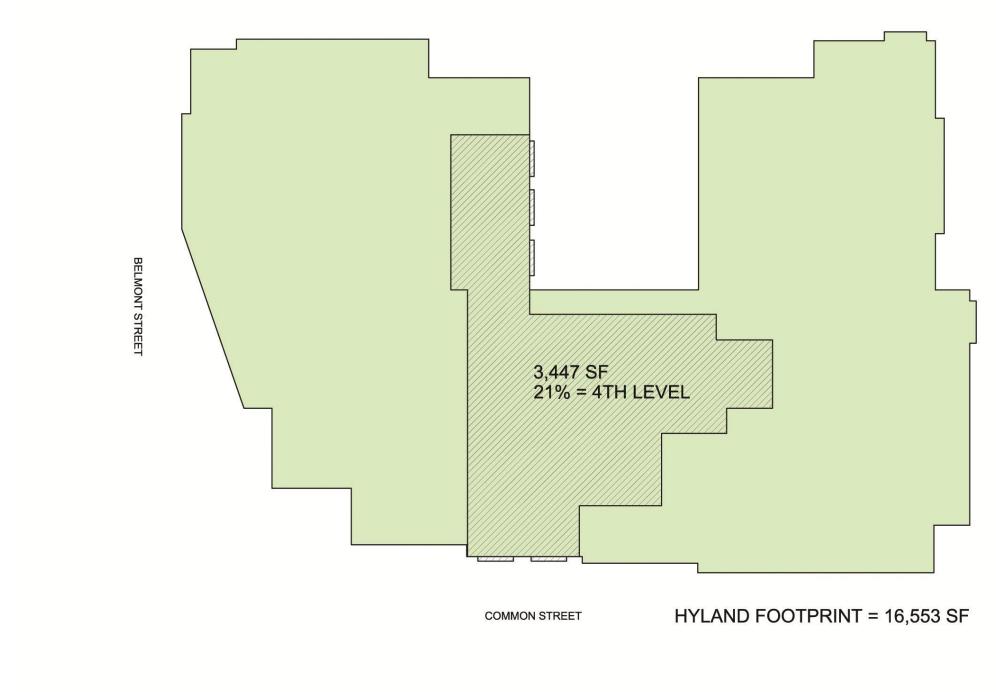

# Hyland Footprint – 4<sup>th</sup> Floor

CUSHING VILLAGE BELMONT, MA

### $HYLAND - 4^{th}$ Floor 17

CUSHING VILLAGE