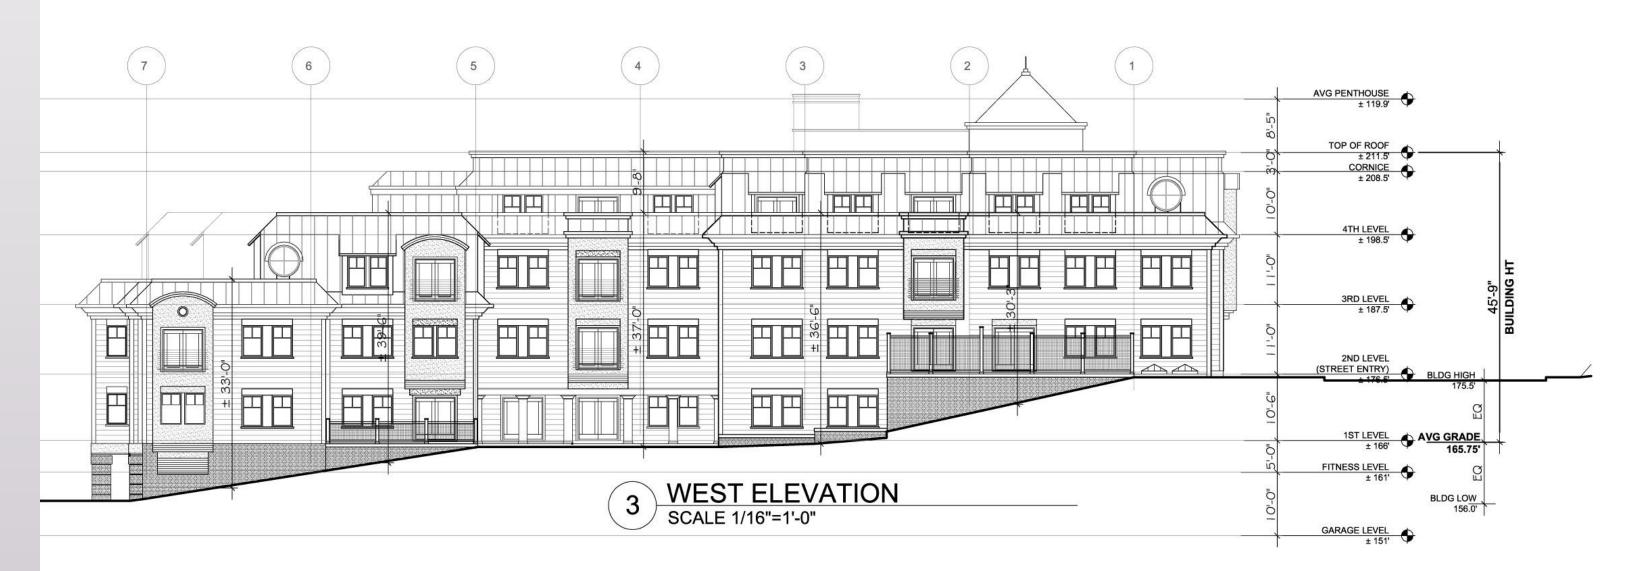

## Elevation – West

CUSHING VILLAGE BELMONT, MA

#### HYLAND – West Elevation 11

GARAGE LEVEL

FITNESS LEVEL

STREET ENTRY

**BELMONT STREET** 2ND LEVEL

4TH LEVEL ±198'-6"

TOP of ROOF CORNICE \_\_\_\_\_

TOP of TOWER

#### HYLAND – Horne Road Elevation 14

CUSHING VILLAGE

HYLAND – West Elevation 15