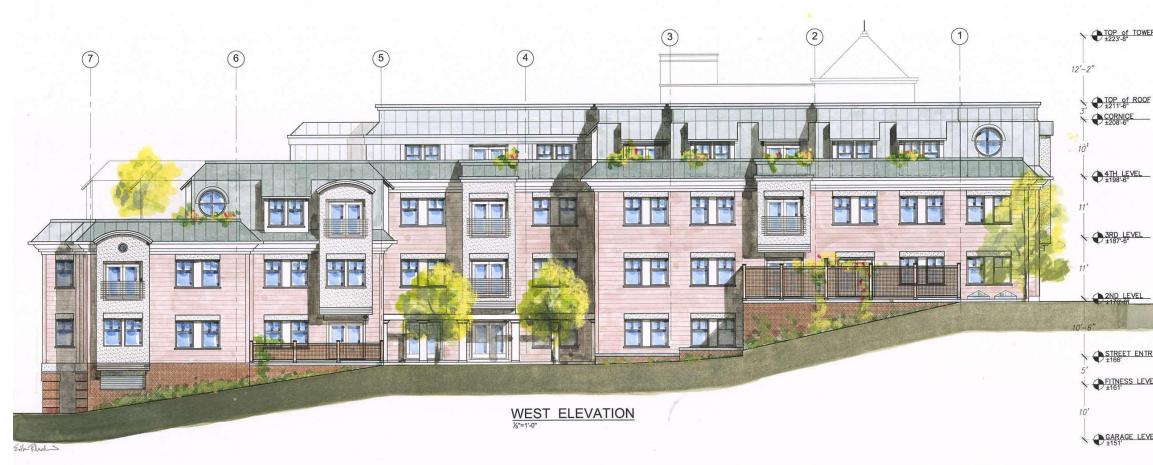

## Elevation – West

CUSHING VILLAGE BELMONT, MA

#### HYLAND – West Elevation 11

GARAGE LEVEL

FITNESS LEVEL

STREET ENTRY

**BELMONT STREET** 2ND LEVEL

4TH LEVEL ±198'-6"

TOP of ROOF CORNICE \_\_\_\_\_

TOP of TOWER