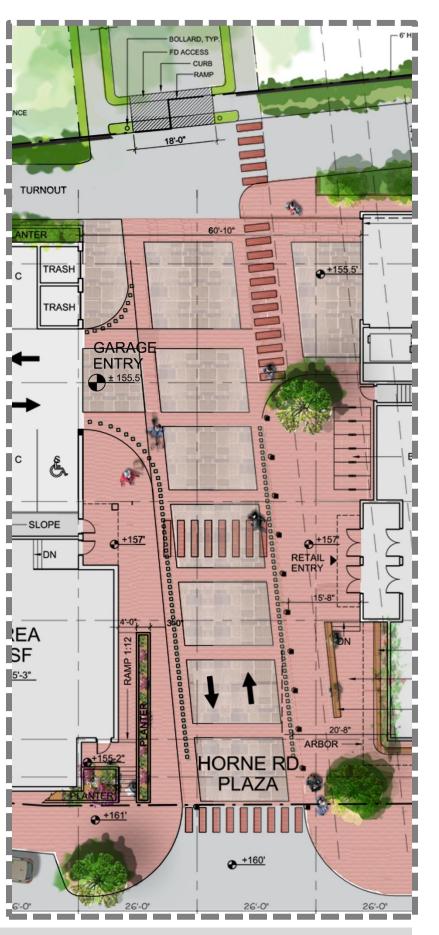

**CUSHING VILLAGE** BELMONT, MA

### PLANNING BOARD PRESENTATION OF THE HYLAND

05 December 2012

# Cushing Village Site Plan

Three buildings •

•

•

•

Tonight we present the Hyland •



CUSHING VILLAGE BELMONT, MA

#### **Revised Site Plan**





View from Horne Road



View from Common Street

CUSHING VILLAGE BELMONT, MA

### HYLAND – Horne Road Plaza

3



### Belmont Corner





View from Belmont Corner

CUSHING VILLAGE BELMONT, MA



0

2

### HYLAND – Belmont Corner

### Belmont Corner





View toward Belmont Corner





HYLAND – Belmont Corner 5

### Belmont Corner





View from Belmont Street

CUSHING VILLAGE Belmont, ma



0

### HYLAND – Belmont Corner

6

#### Belmont Corner





View of Courtyard

CUSHING VILLAGE BELMONT, MA HYLAND – Belmont Corner

7

### Landscaped Buffer



View of Landscaped Buffer



PROPERTY

0

LANDSCAPED BUFFER

PATIO

PATIO



### HYLAND – Landscaped Buffer

### **Elevation – Common Street**





CUSHING VILLAGE



(7)

6

### HYLAND – Common St Elevation

## Elevation – Belmont Street



CUSHING VILLAGE BELMONT, MA

### HYLAND – Belmont St Elevation 10

## Elevation – West



CUSHING VILLAGE BELMONT, M