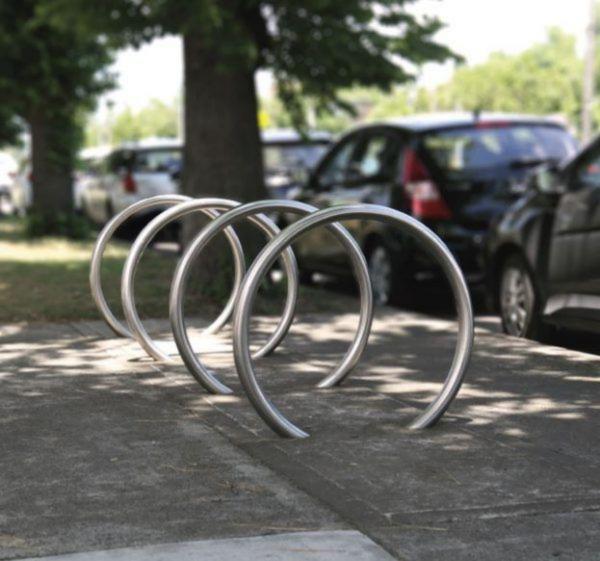

Attachments: L2.01 B100\_200 Bike racks.pdf; Bike rack-ring.jpg; Bike rack-post and ring.jpg

CAUTION: This email originated from outside of the organization. Do not click links or open attachments unless you recognize the sender and know the content is safe.

Robert (Board Chair and Members – not copied)

Pursuant to the recommendation of the architectural peer review consultant and the traffic consultant — that being, that exterior bike rack(s) be provided within the Subdistrict B parking court area, I have attached a plan titled L2.01 B100 Bike Racks and two product images to be used in said area. The information is provided for Board review and discussion, after which we will embed the decision in the final 'permit set' of drawings.