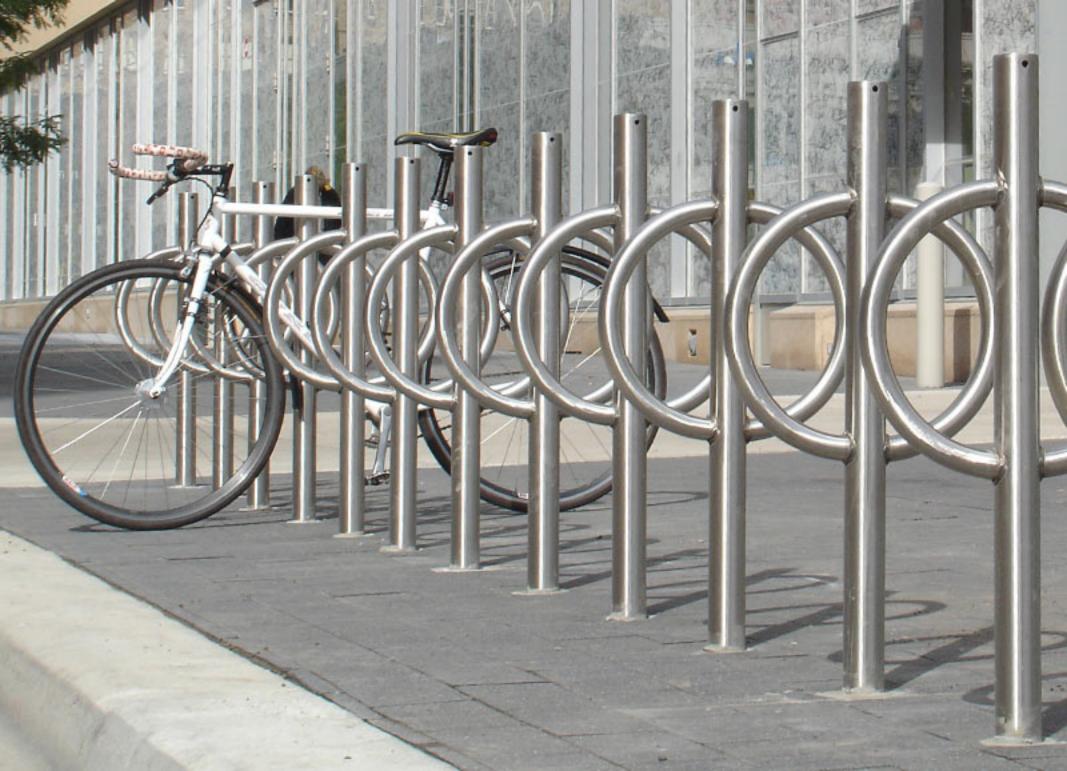

Attachments: L2.01 B100\_200 Bike racks.pdf; Bike rack-ring.jpg; Bike rack-post and ring.jpg

CAUTION: This email originated from outside of the organization. Do not click links or open attachments unless you recognize the sender and know the content is safe.

Robert (Board Chair and Members – not copied)

Pursuant to the recommendation of the architectural peer review consultant and the traffic consultant — that being, that exterior bike rack(s) be provided within the Subdistrict B parking court area, I have attached a plan titled L2.01 B100 Bike Racks and two product images to be used in said area. The information is provided for Board review and discussion, after which we will embed the decision in the final 'permit set' of drawings.