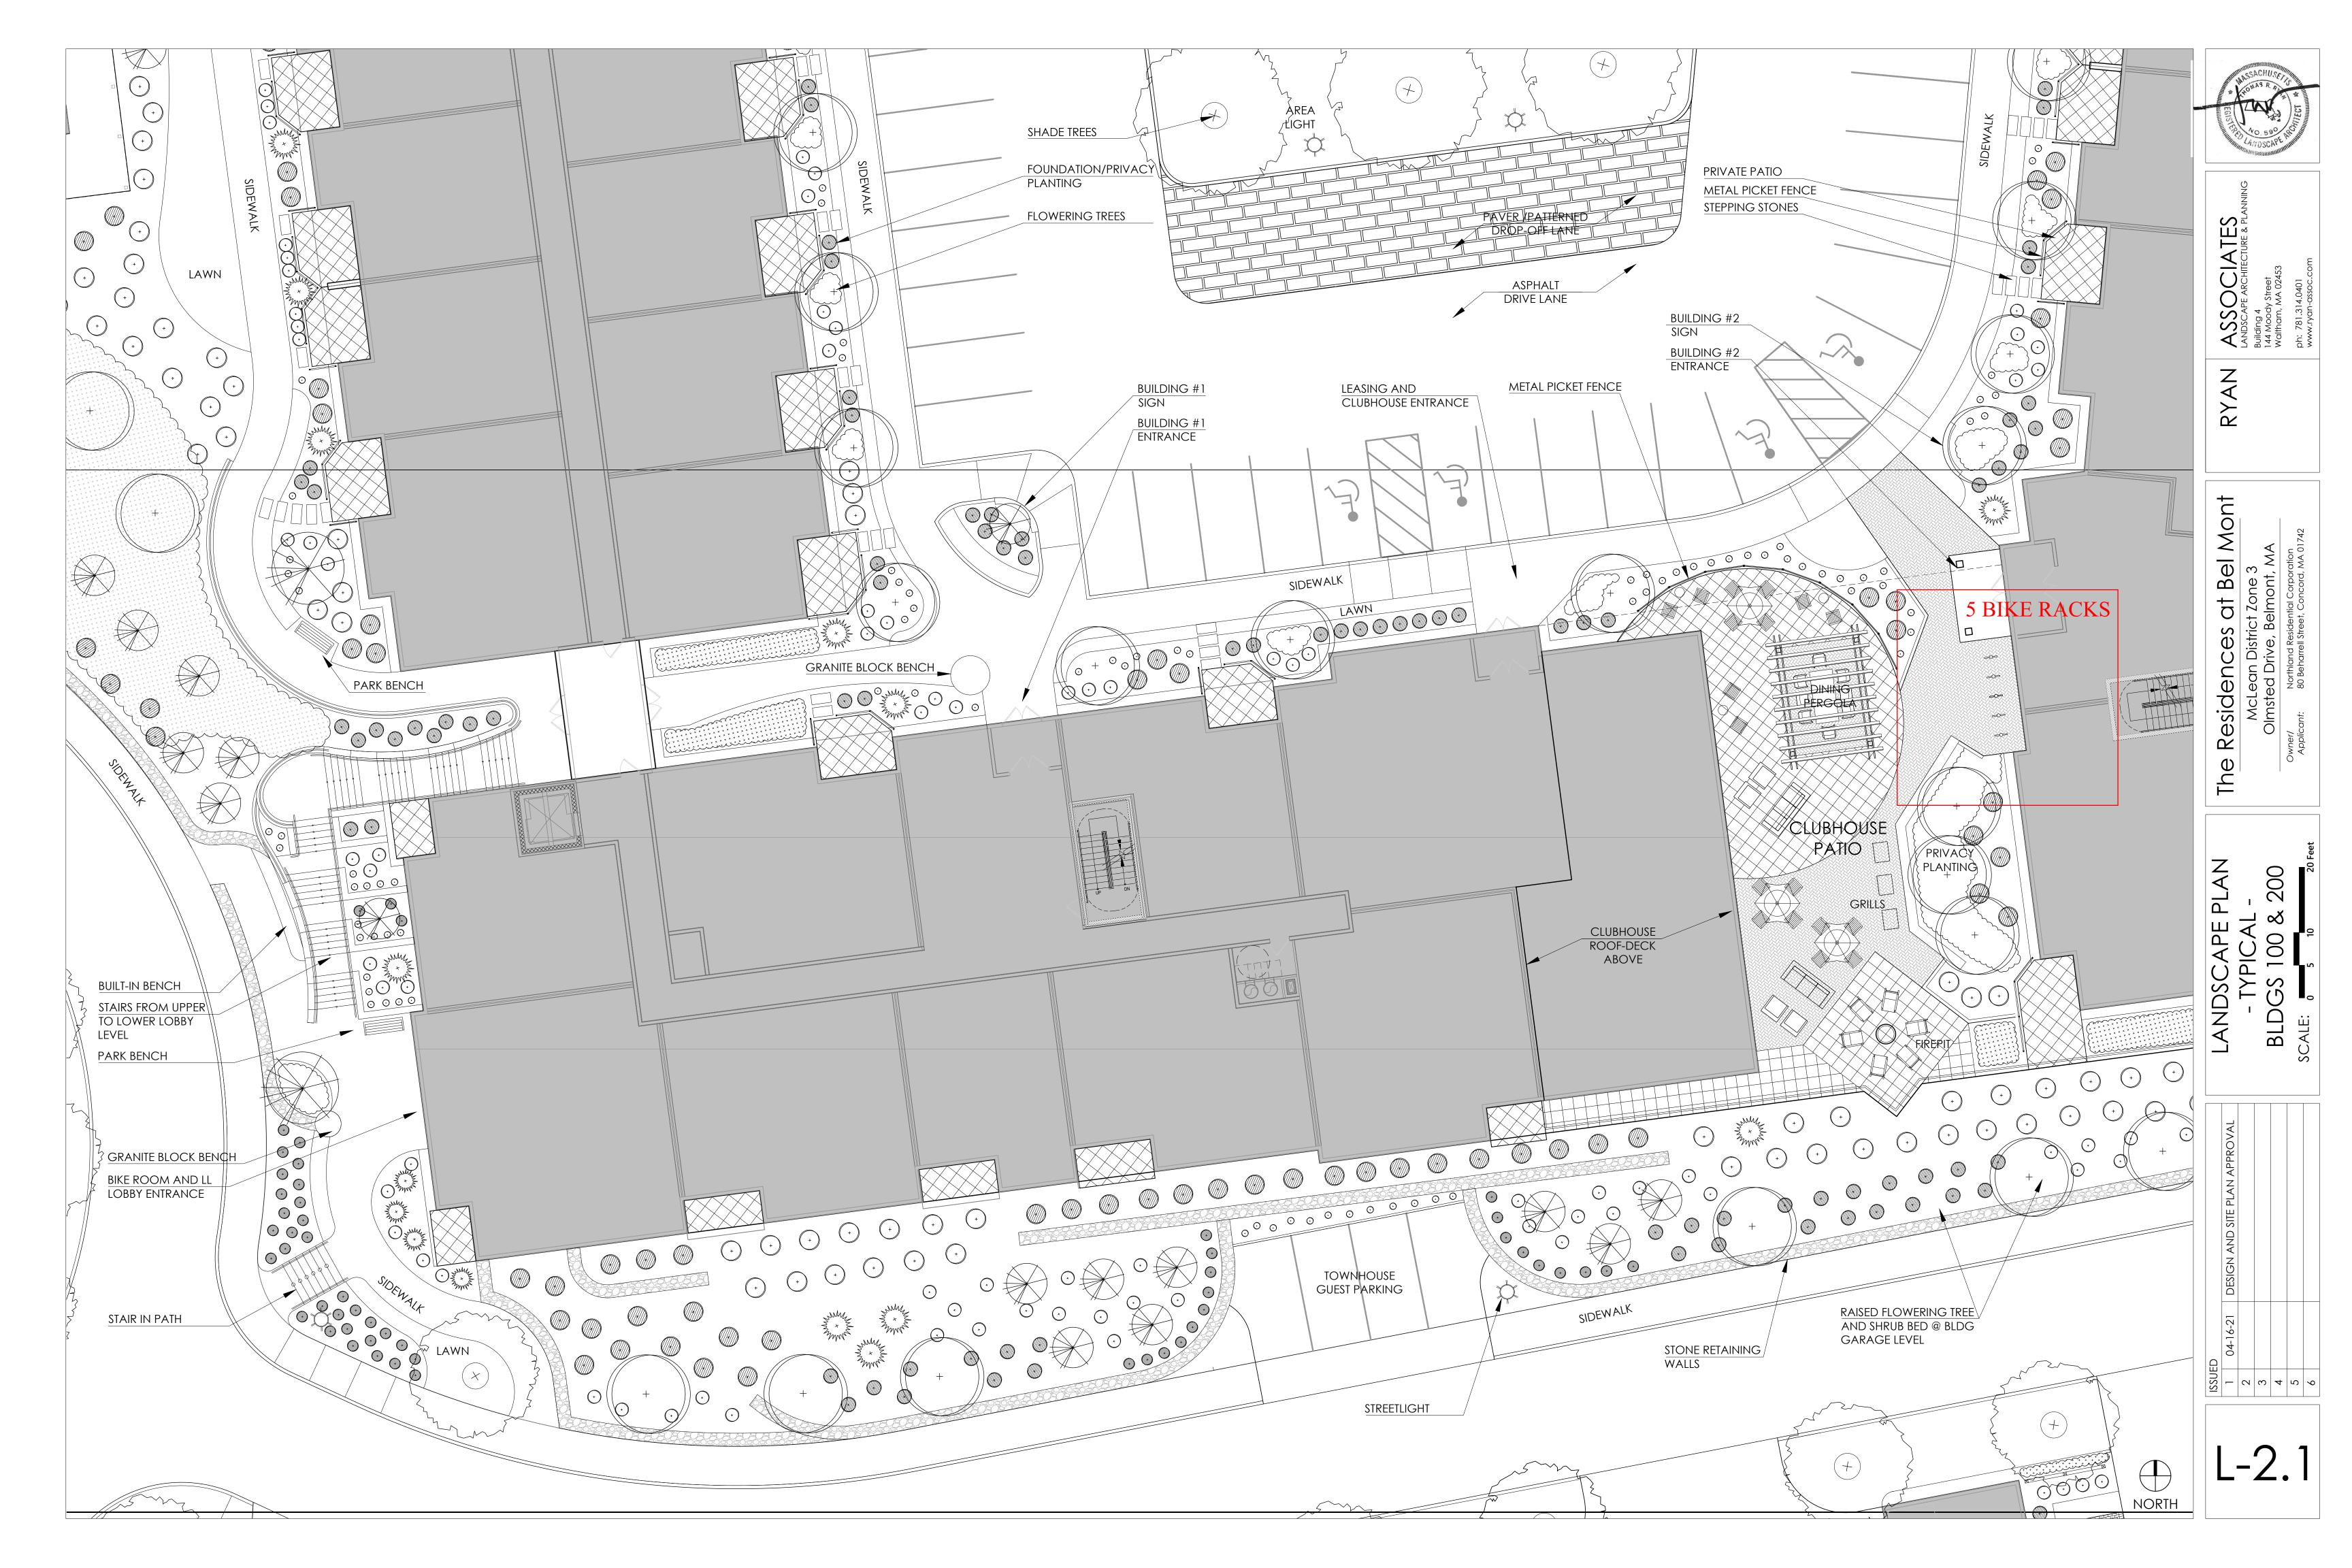

Robert (Board Chair and Members – not copied)

Pursuant to the recommendation of the architectural peer review consultant and the traffic consultant — that being, that exterior bike rack(s) be provided within the Subdistrict B parking court area, I have attached a plan titled L2.01 B100 Bike Racks and two product images to be used in said area. The information is provided for Board review and discussion, after which we will embed the decision in the final 'permit set' of drawings.