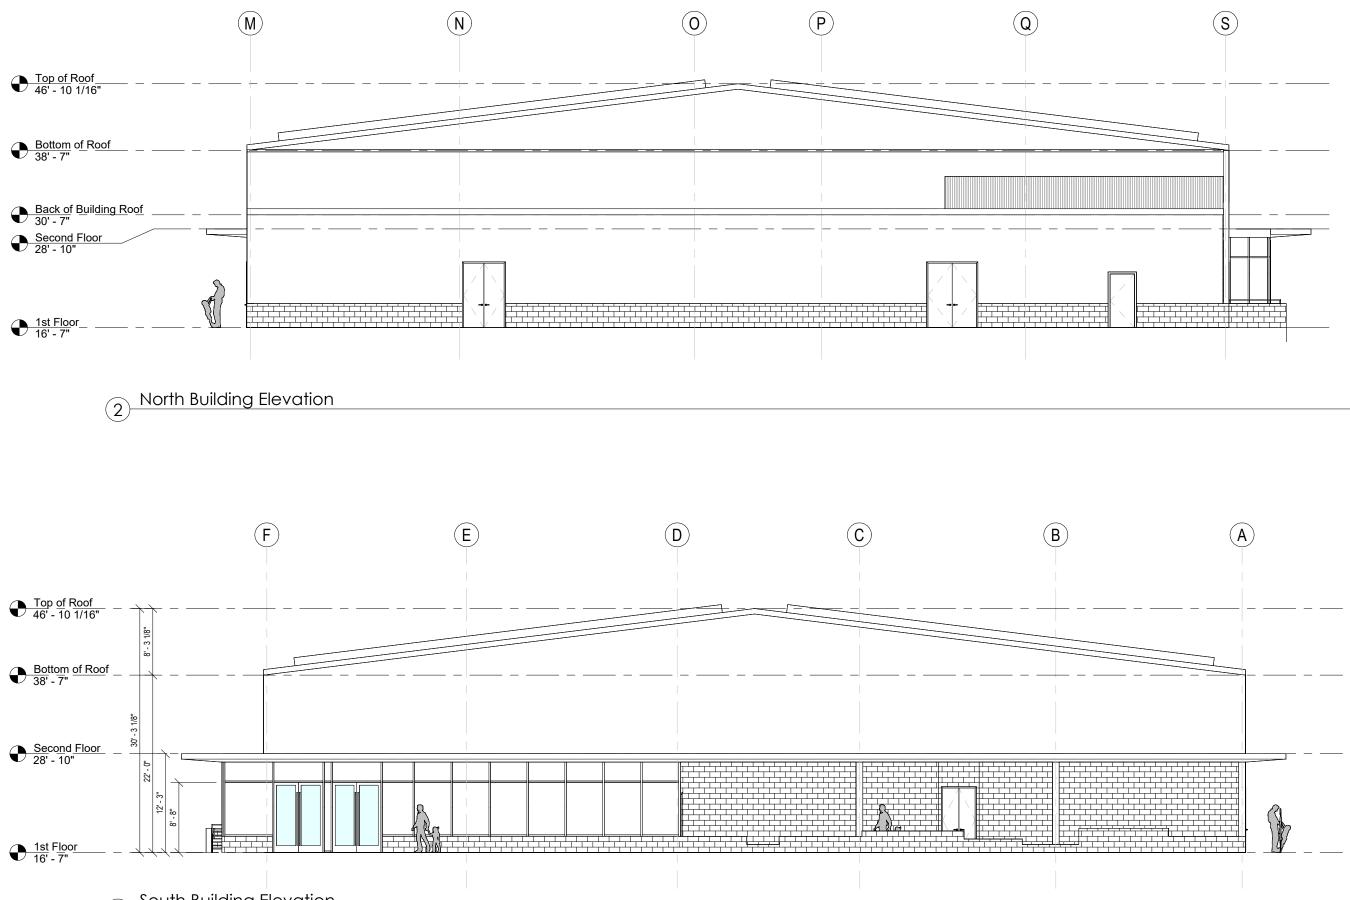

### Proposed Site Plan

Proposed Floor Plan ± 41,470 sf Building occupied for 12 months for Athletic and Recreation programs

THE GALANTE ARCHITECTURE STUDI

Proposed Elevations

1 Section Front of Building

Proposed Sections