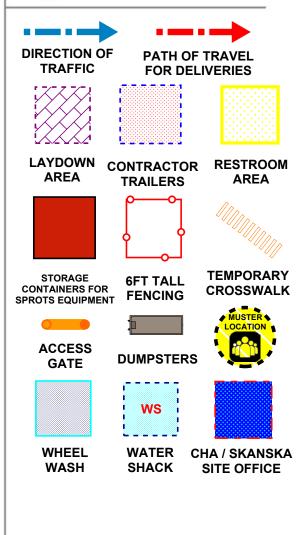

1

Thousands of young people participate in Youth Hockey programs High School Varsity and JV Hockey programs Middlesex League titles Appearances at MIAA Division I state tournaments Champions 2020





TGAS THE GALANTE ARCHITECTURE STUDIO

Overview





Building (± 29,600 sf) occupied for 4 months

THE GALANTE ARCHITECTURE STUDIO



# Proposed









### Proposed Site Plan





Proposed Floor Plan ± 41,470 sf Building occupied for 12 months for Athletic and Recreation programs

THE GALANTE ARCHITECTURE STUDI





























Proposed Elevations











1 Section Front of Building



Proposed Sections

















| 7 |
|---|
|   |















# Building Removal Site Setup & Logistics







Logistics Plan

#### Legend



#### Notes





Logistics Plan

#### Legend



#### Notes