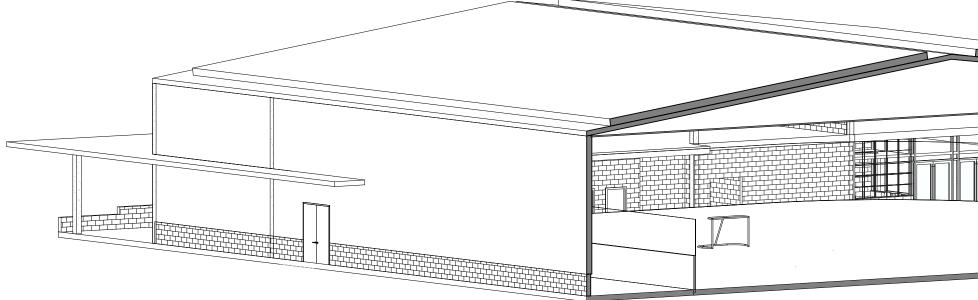

### Proposed Site Plan

Proposed Floor Plan ± 41,470 sf Building occupied for 12 months for Athletic and Recreation programs

THE GALANTE ARCHITECTURE STUDI

Proposed Elevations

1 Section Front of Building

Proposed Sections