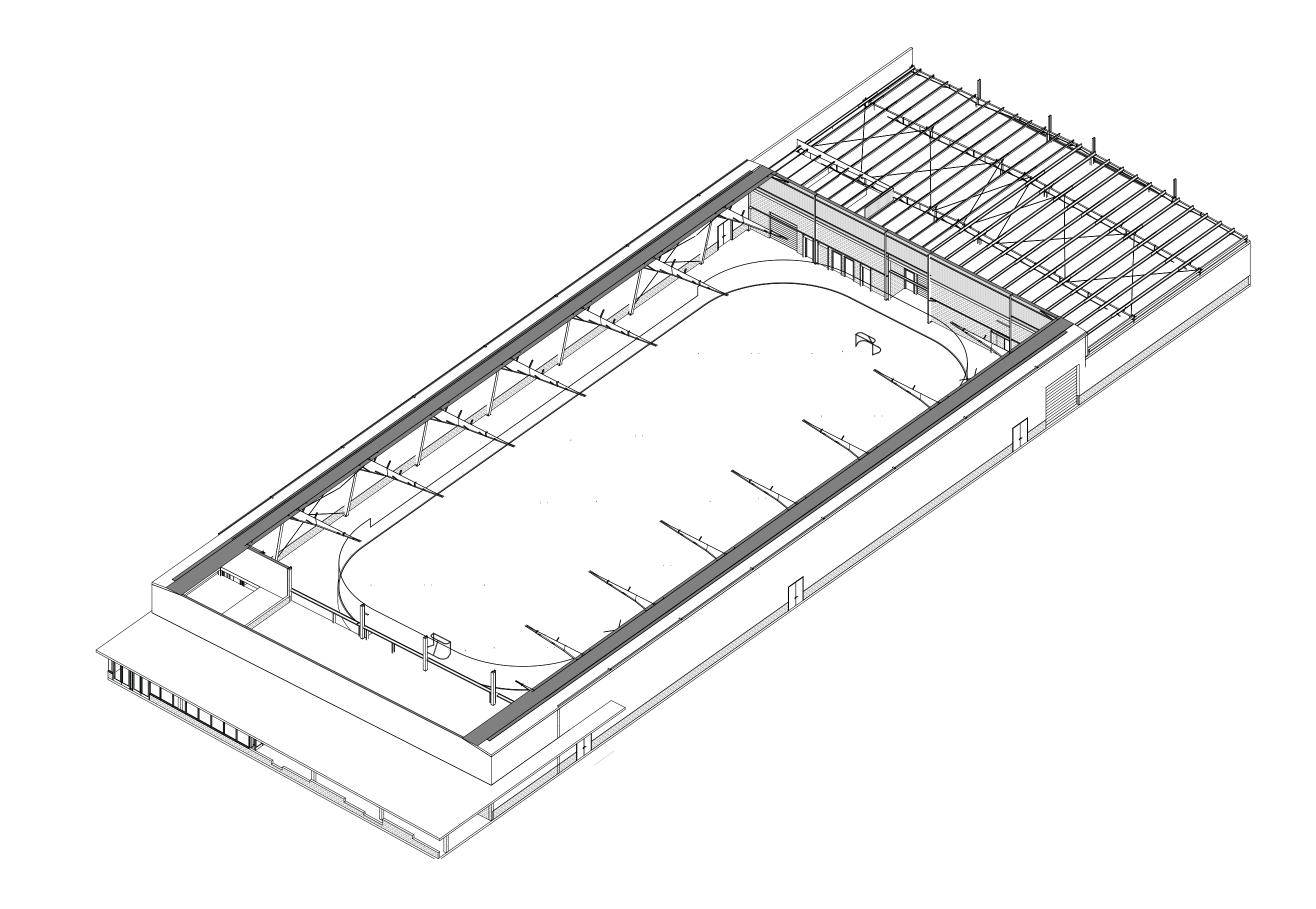

# Proposed

### Proposed Site Plan

Proposed Floor Plan ± 41,470 sf Building occupied for 12 months for Athletic and Recreation programs

THE GALANTE ARCHITECTURE STUDI

Proposed Elevations

1 Section Front of Building

Proposed Sections