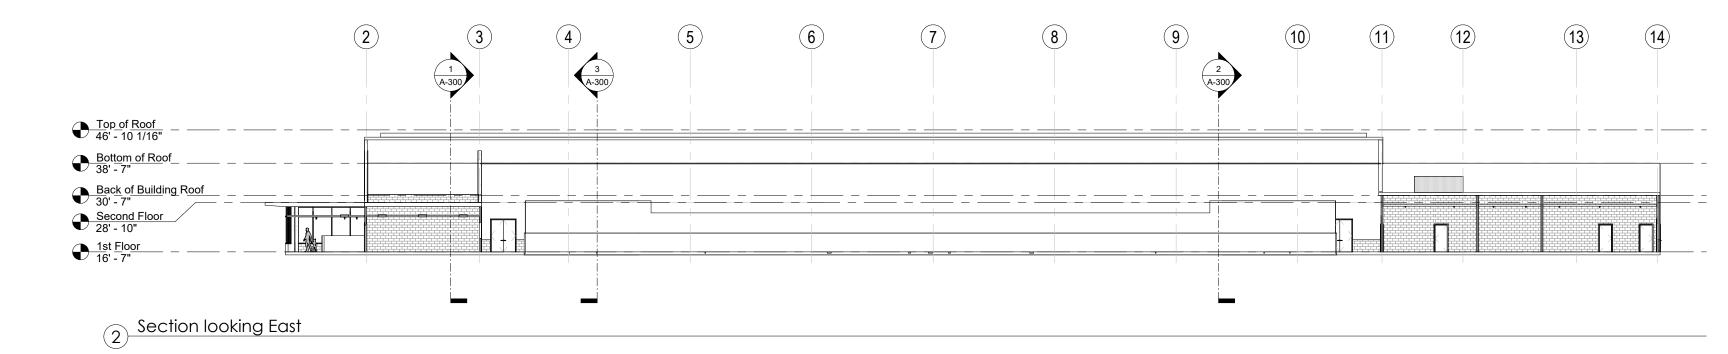

### Proposed Site Plan

Proposed Floor Plan ± 41,470 sf Building occupied for 12 months for Athletic and Recreation programs

THE GALANTE ARCHITECTURE STUDI

Proposed Elevations

1 Section Front of Building

Proposed Sections