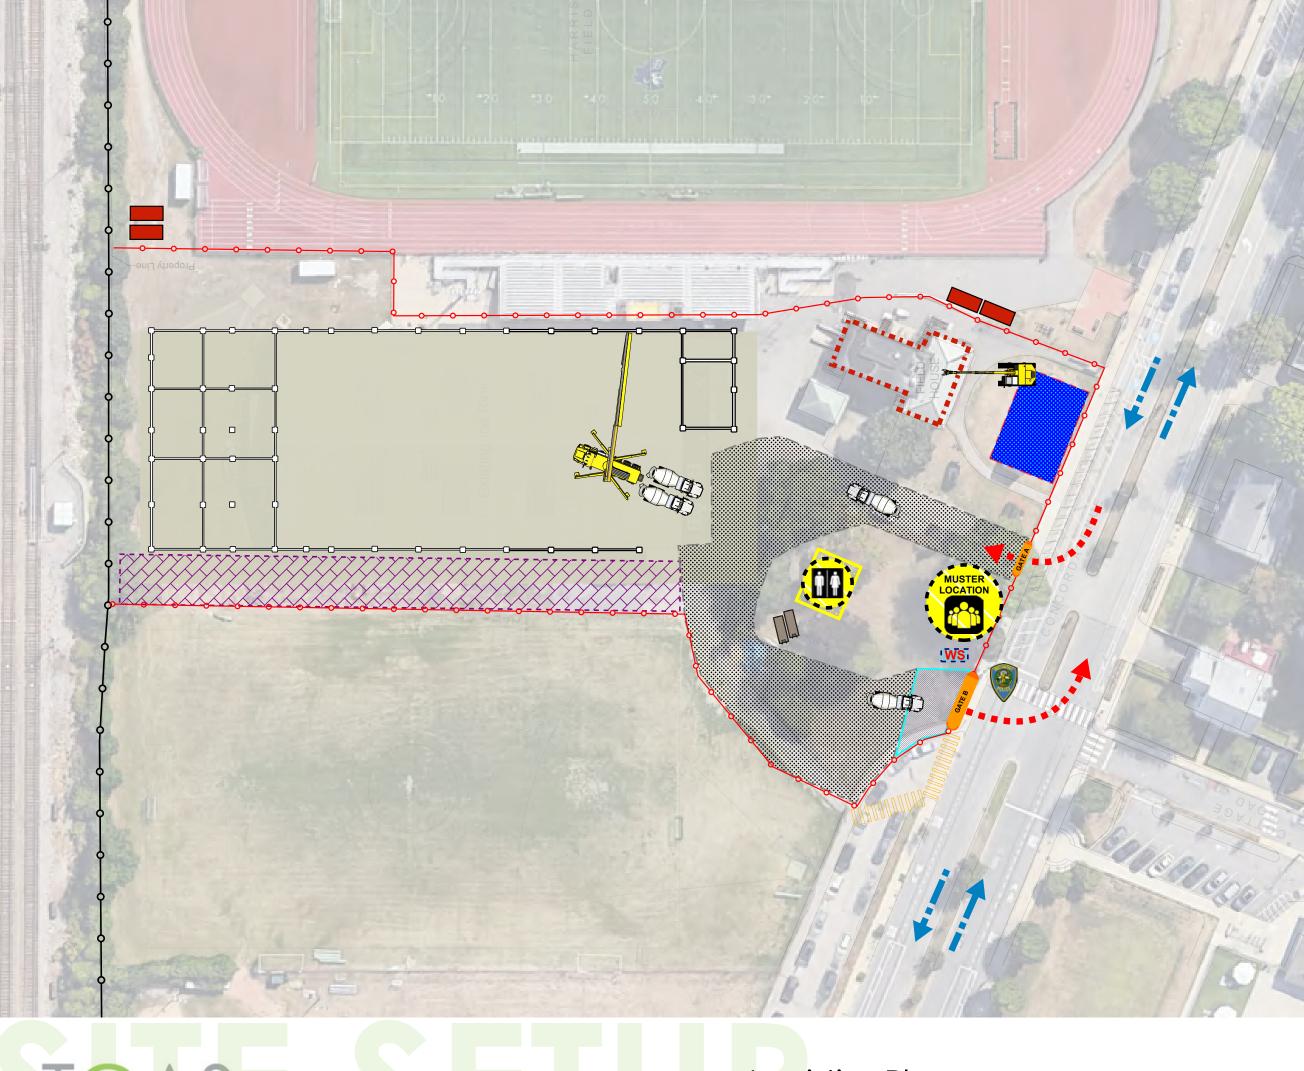

Built in 1969 Completed in 1971

Thousands of young people participate in Youth Hockey programs High School Varsity and JV Hockey programs Middlesex League titles Appearances at MIAA Division I state tournaments Champions 2020





TGAS THE GALANTE ARCHITECTURE STUDIO

Overview





Building (± 29,600 sf) occupied for 4 months

THE GALANTE ARCHITECTURE STUDIO



# Proposed









### Proposed Site Plan





Proposed Floor Plan ± 41,470 sf Building occupied for 12 months for Athletic and Recreation programs

THE GALANTE ARCHITECTURE STUDI





























Proposed Elevations











1 Section Front of Building



Proposed Sections

















| 7 |
|---|
|   |















# Building Removal Site Setup & Logistics







Logistics Plan

#### Legend



#### Notes





Logistics Plan

#### Legend



#### Notes