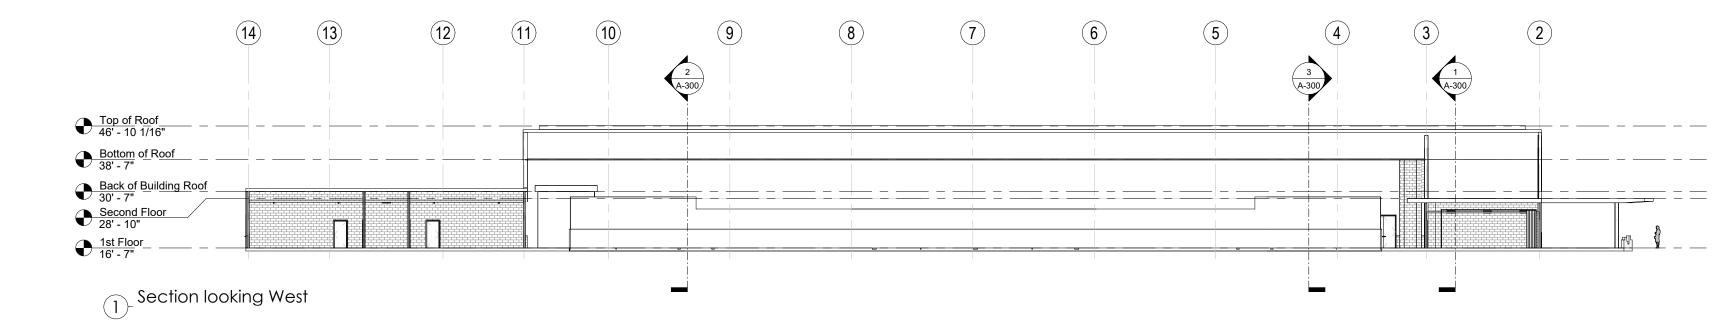

### Proposed Site Plan

Proposed Floor Plan ± 41,470 sf Building occupied for 12 months for Athletic and Recreation programs

THE GALANTE ARCHITECTURE STUDI

Proposed Elevations

1 Section Front of Building

Proposed Sections