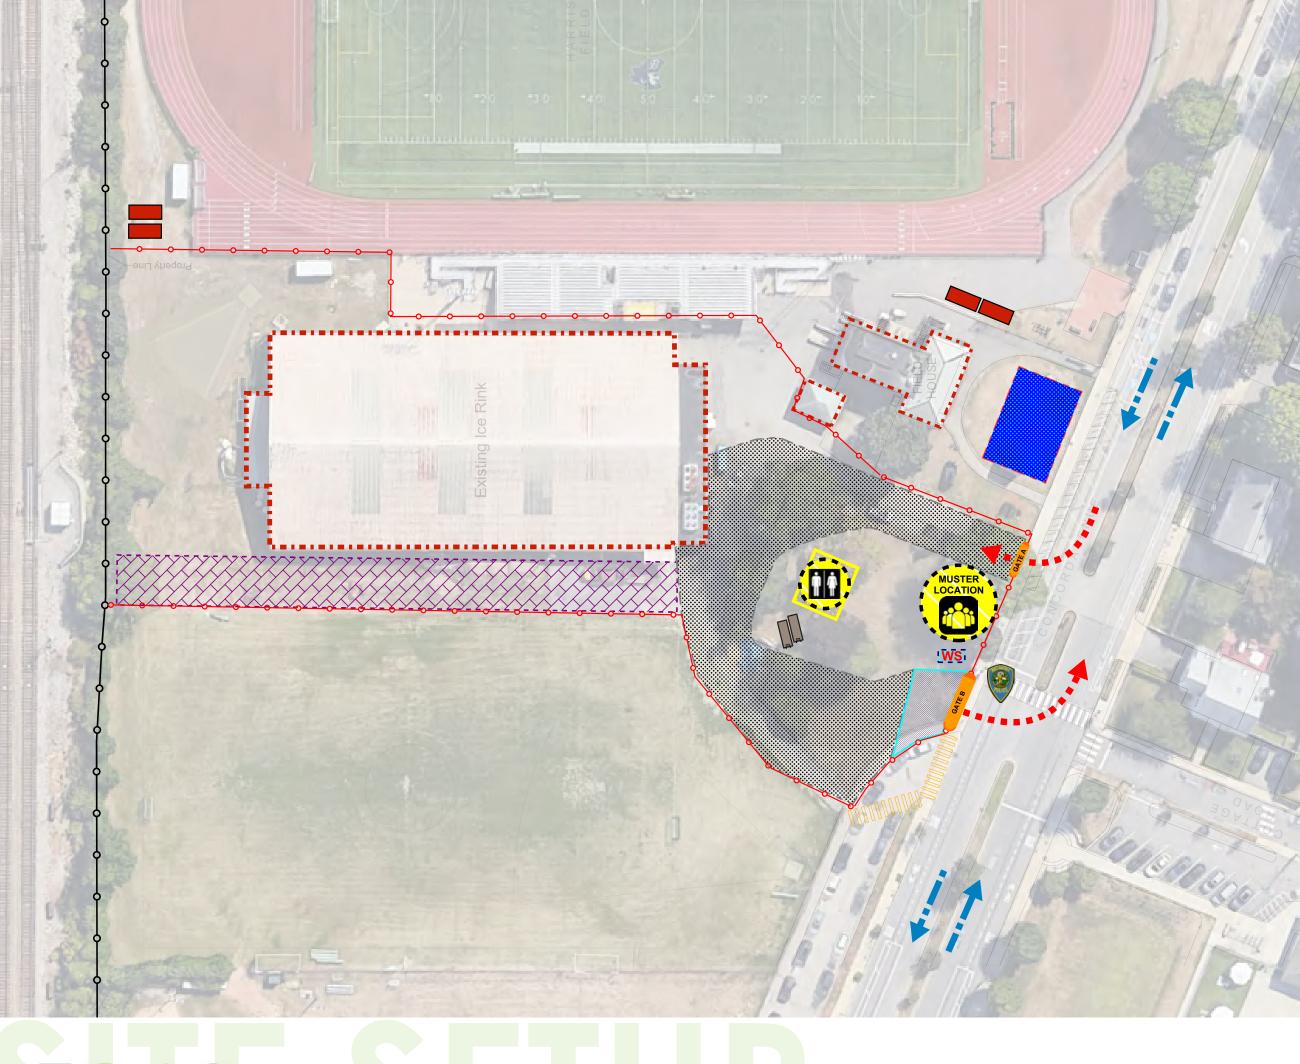

utilized



## Skip Viglirolo Skating Rink

## Built in 1969 Completed in 1971

Thousands of young people participate in Youth Hockey programs High School Varsity and JV Hockey programs Middlesex League titles Appearances at MIAA Division I state tournaments Champions 2020





TGAS THE GALANTE ARCHITECTURE STUDIO

Overview





Building (± 29,600 sf) occupied for 4 months

THE GALANTE ARCHITECTURE STUDIO



# Proposed









### Proposed Site Plan





Proposed Floor Plan ± 41,470 sf Building occupied for 12 months for Athletic and Recreation programs

THE GALANTE ARCHITECTURE STUDI





























Proposed Elevations











1 Section Front of Building



Proposed Sections

















| 7 |
|---|
|   |















# Building Removal Site Setup & Logistics







Logistics Plan

#### Legend



#### Notes





Logistics Plan

#### Legend



#### Notes