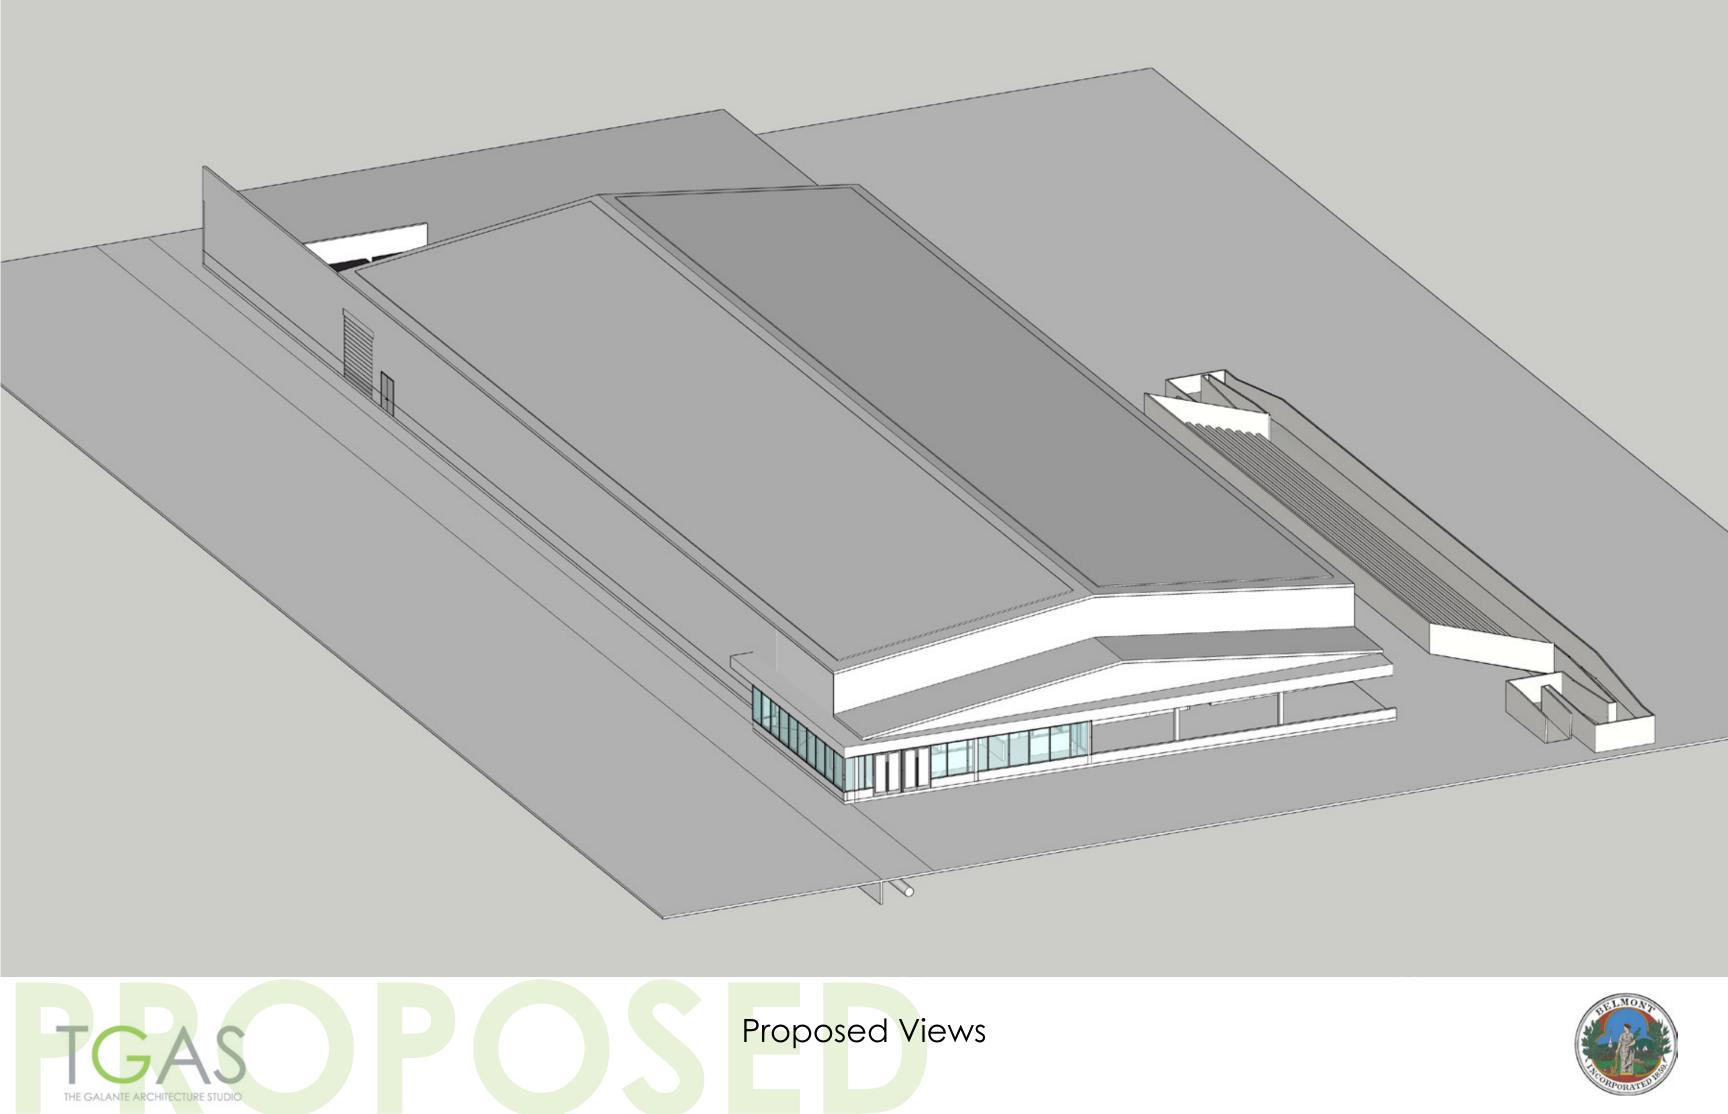

# Proposed

### Proposed Site Plan

Proposed Floor Plan ± 41,470 sf Building occupied for 12 months for Athletic and Recreation programs

THE GALANTE ARCHITECTURE STUDI

Proposed Elevations

1 Section Front of Building

Proposed Sections