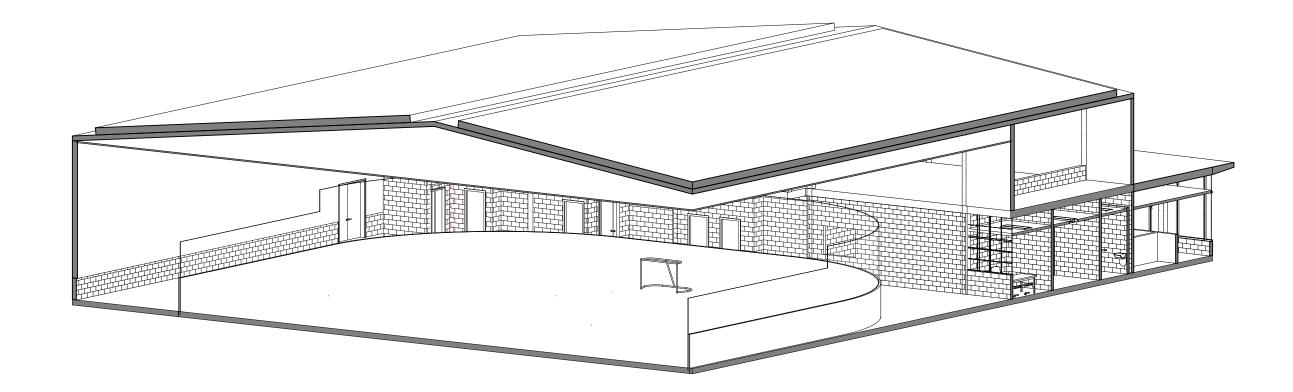

### Proposed Site Plan

Proposed Floor Plan ± 41,470 sf Building occupied for 12 months for Athletic and Recreation programs

THE GALANTE ARCHITECTURE STUDI

Proposed Elevations

1 Section Front of Building

Proposed Sections