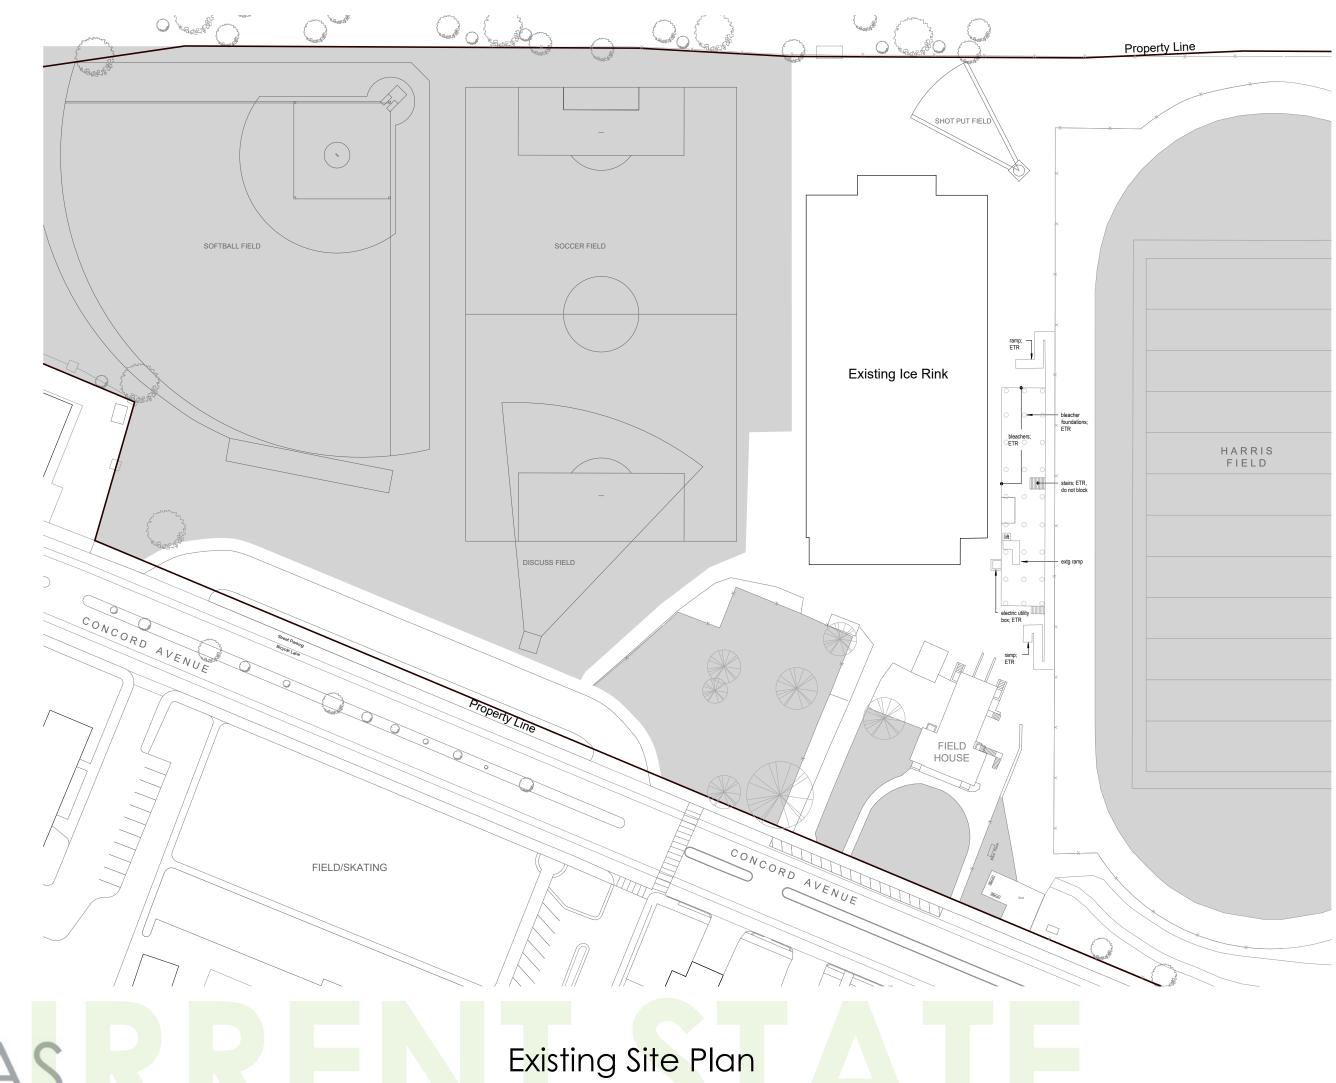

# Introduction

- Existing ice rink met its useful life
- Construct facility at the same location as existing, although slightly larger ± 41,470 sf
- Allow 12 months of use vs 4 months today
- Provide multi use locker rooms for High School student athletes
- Include public rest rooms for not just this facility but for the adjacent Harris Field
- Utilized by the Recreation Department for on ice and summer programs
- Meet all current Building Codes including ADA and be powered partially with renewable energy. No fossil fuels will be utilized

TGAS THE GALANTE ARCHITECTURE STUDIO

Overview

Building (± 29,600 sf) occupied for 4 months

THE GALANTE ARCHITECTURE STUDIO