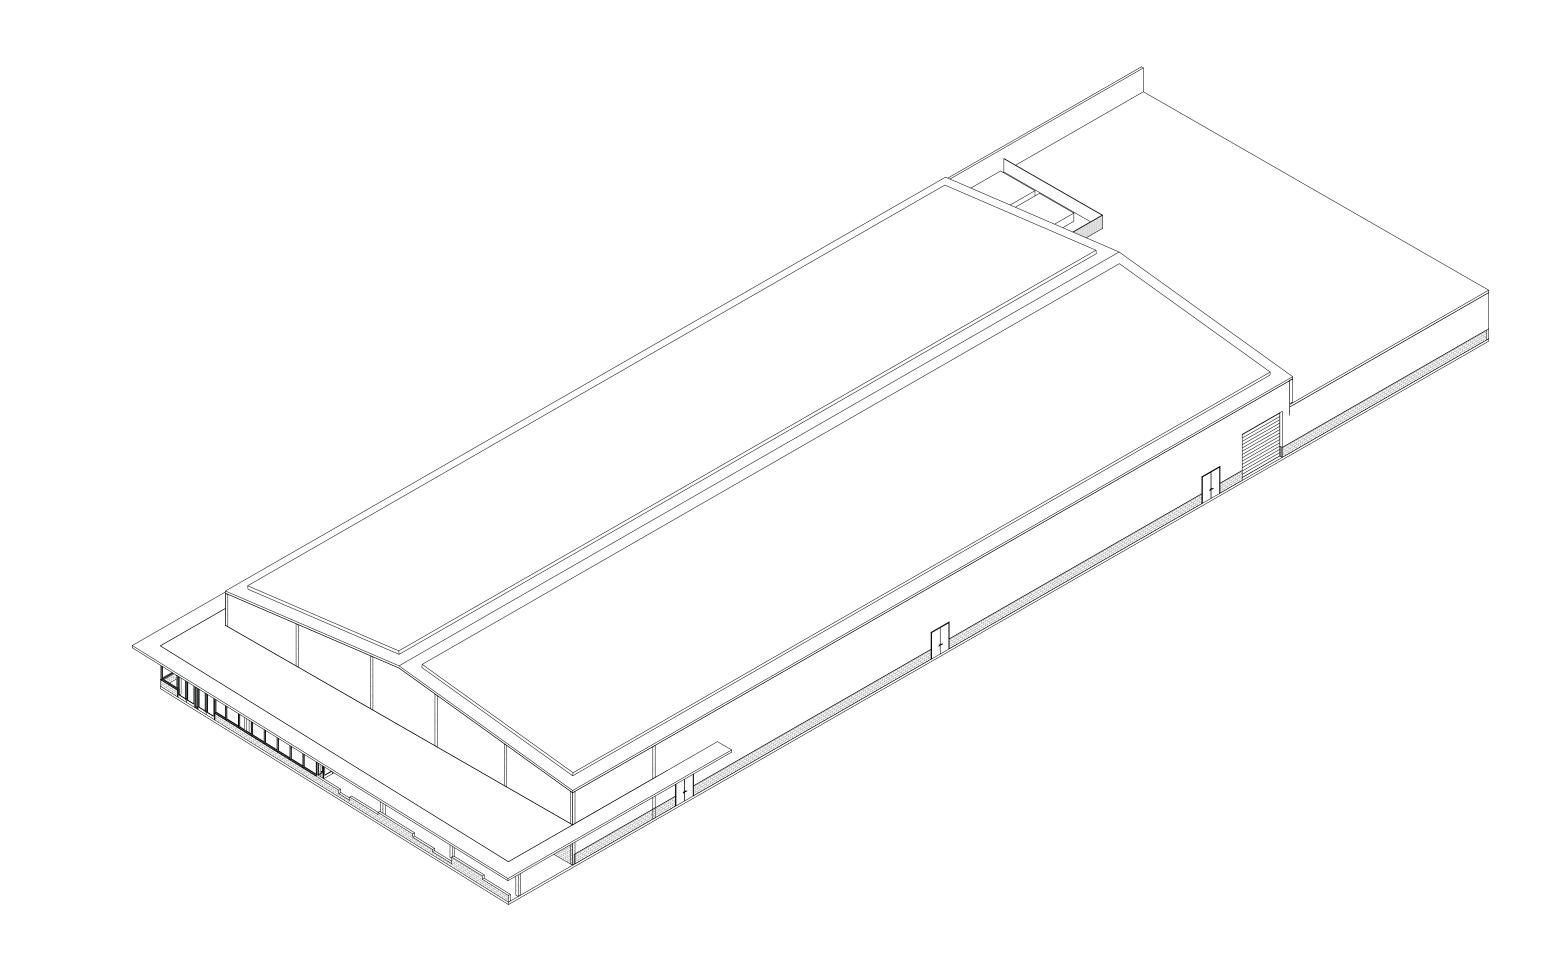

### Proposed Site Plan

Proposed Floor Plan ± 41,470 sf Building occupied for 12 months for Athletic and Recreation programs

THE GALANTE ARCHITECTURE STUDI

Proposed Elevations

1 Section Front of Building

Proposed Sections