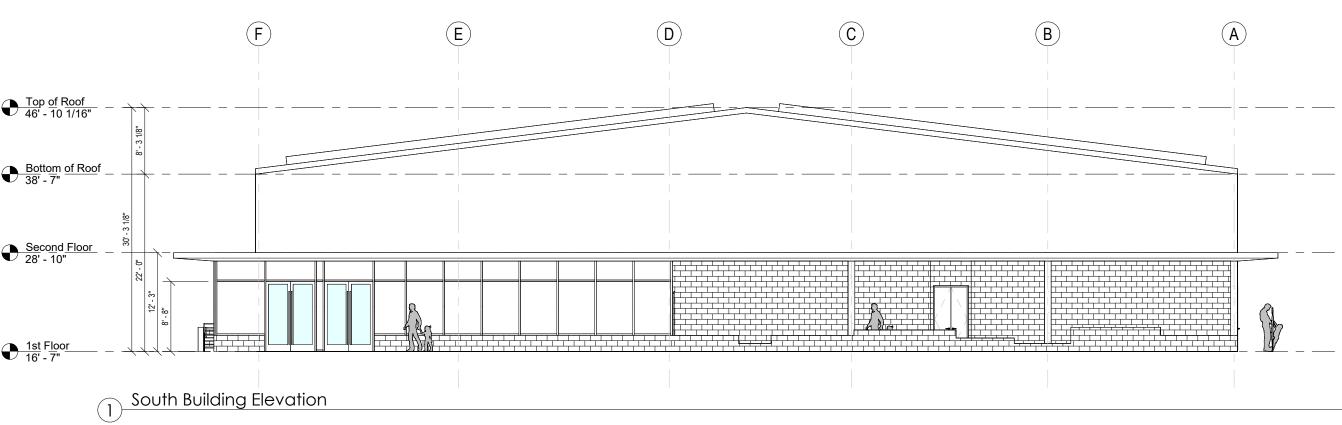

### Proposed Site Plan

Proposed Floor Plan ± 41,470 sf Building occupied for 12 months for Athletic and Recreation programs

THE GALANTE ARCHITECTURE STUDI

Proposed Elevations

1 Section Front of Building

Proposed Sections