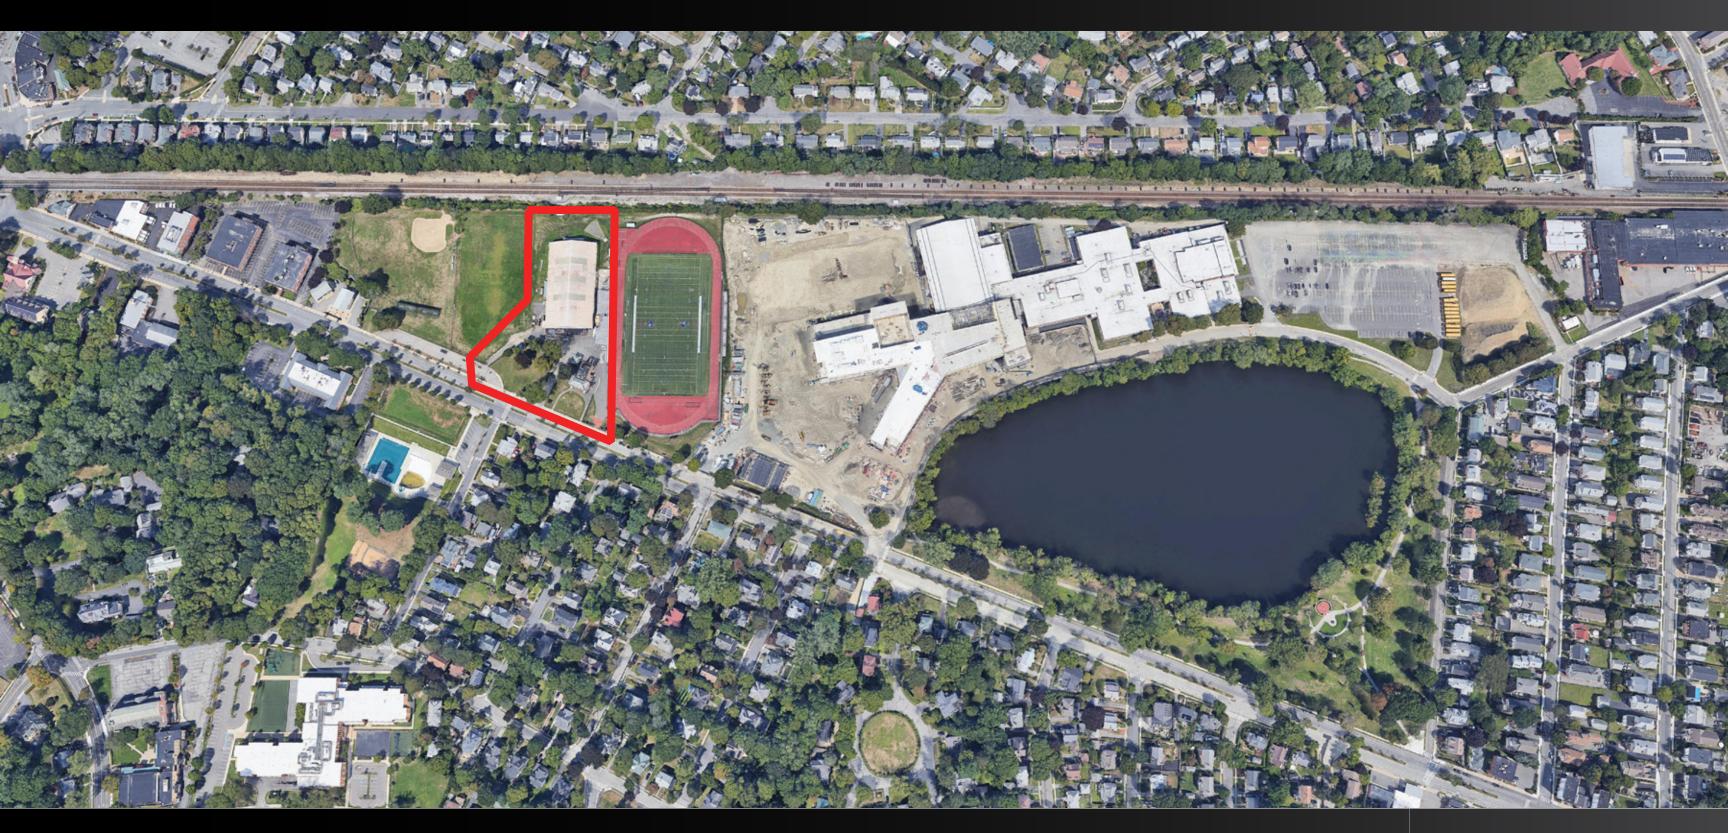

# Introduction

- Existing ice rink met its useful life
- Construct facility at the same location as existing, although slightly larger ± 41,470 sf
- Allow 12 months of use vs 4 months today
- Provide multi use locker rooms for High School student athletes
- Include public rest rooms for not just this facility but for the adjacent Harris Field
- Utilized by the Recreation Department for on ice and summer programs
- Meet all current Building Codes including ADA and be powered partially with renewable energy. No fossil fuels will be utilized

## Skip Viglirolo Skating Rink

## Built in 1969 Completed in 1971

Thousands of young people participate in Youth Hockey programs High School Varsity and JV Hockey programs Middlesex League titles Appearances at MIAA Division I state tournaments Champions 2020

TGAS THE GALANTE ARCHITECTURE STUDIO

Overview

Building (± 29,600 sf) occupied for 4 months

THE GALANTE ARCHITECTURE STUDIO