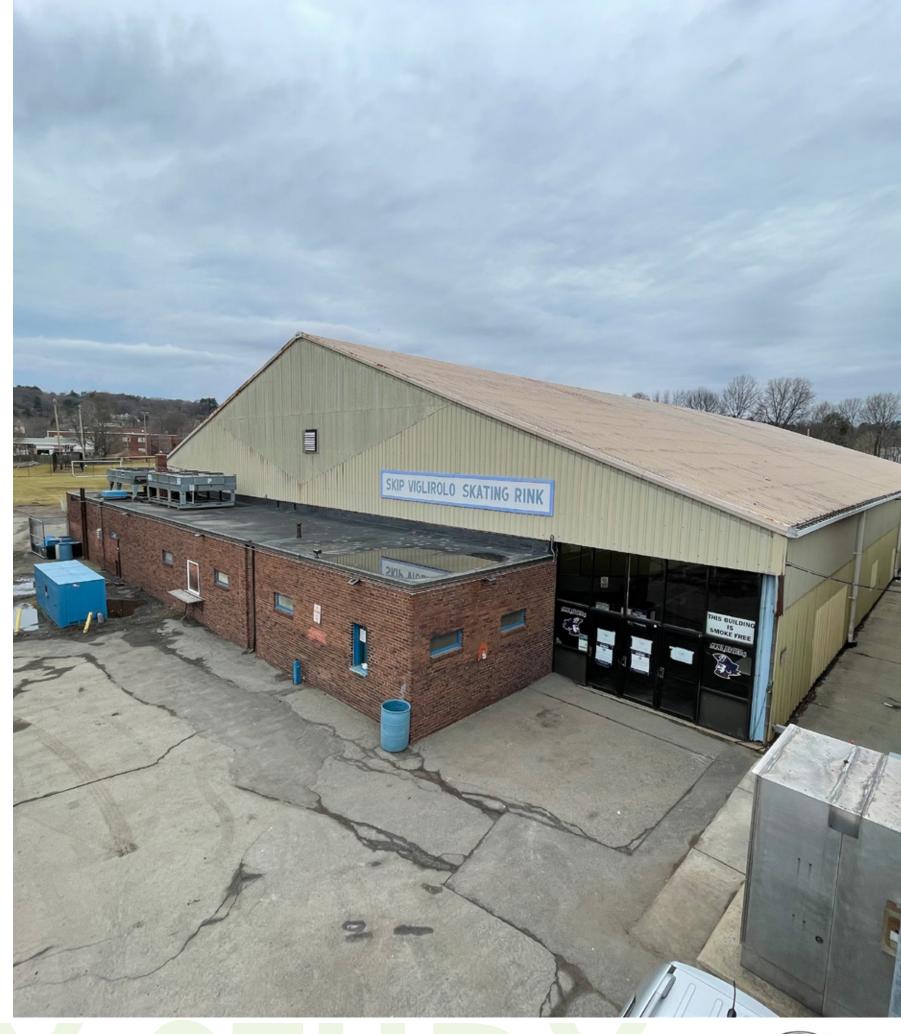

## Skip Viglirolo Skating Rink

## Built in 1969 Completed in 1971

Thousands of young people participate in Youth Hockey programs High School Varsity and JV Hockey programs Middlesex League titles Appearances at MIAA Division I state tournaments Champions 2020

TGAS THE GALANTE ARCHITECTURE STUDIO

Overview

Building (± 29,600 sf) occupied for 4 months

THE GALANTE ARCHITECTURE STUDIO