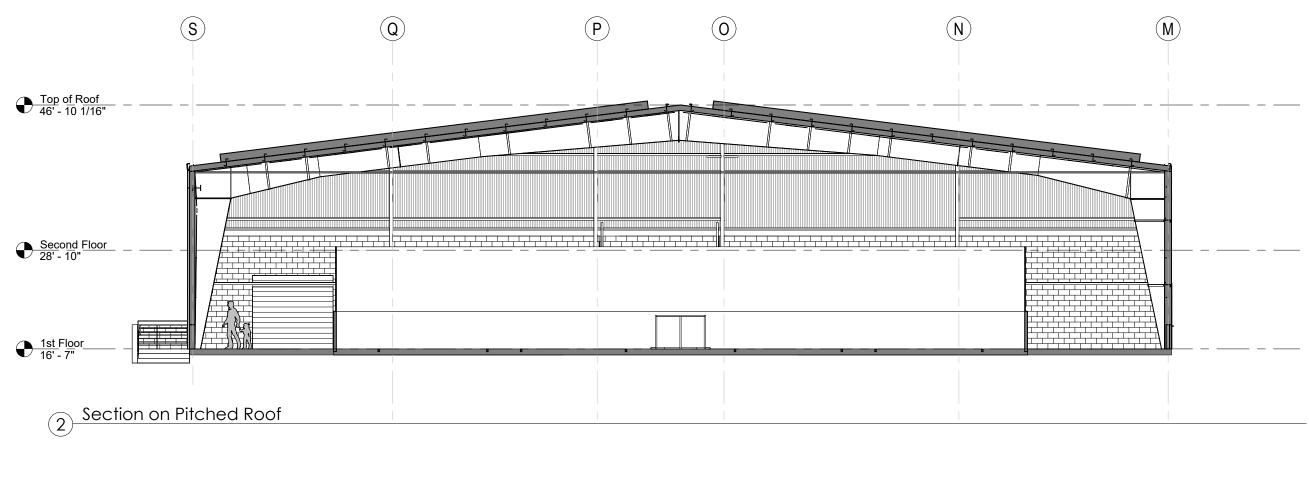

### Proposed Site Plan

Proposed Floor Plan ± 41,470 sf Building occupied for 12 months for Athletic and Recreation programs

THE GALANTE ARCHITECTURE STUDI

Proposed Elevations

1 Section Front of Building

Proposed Sections