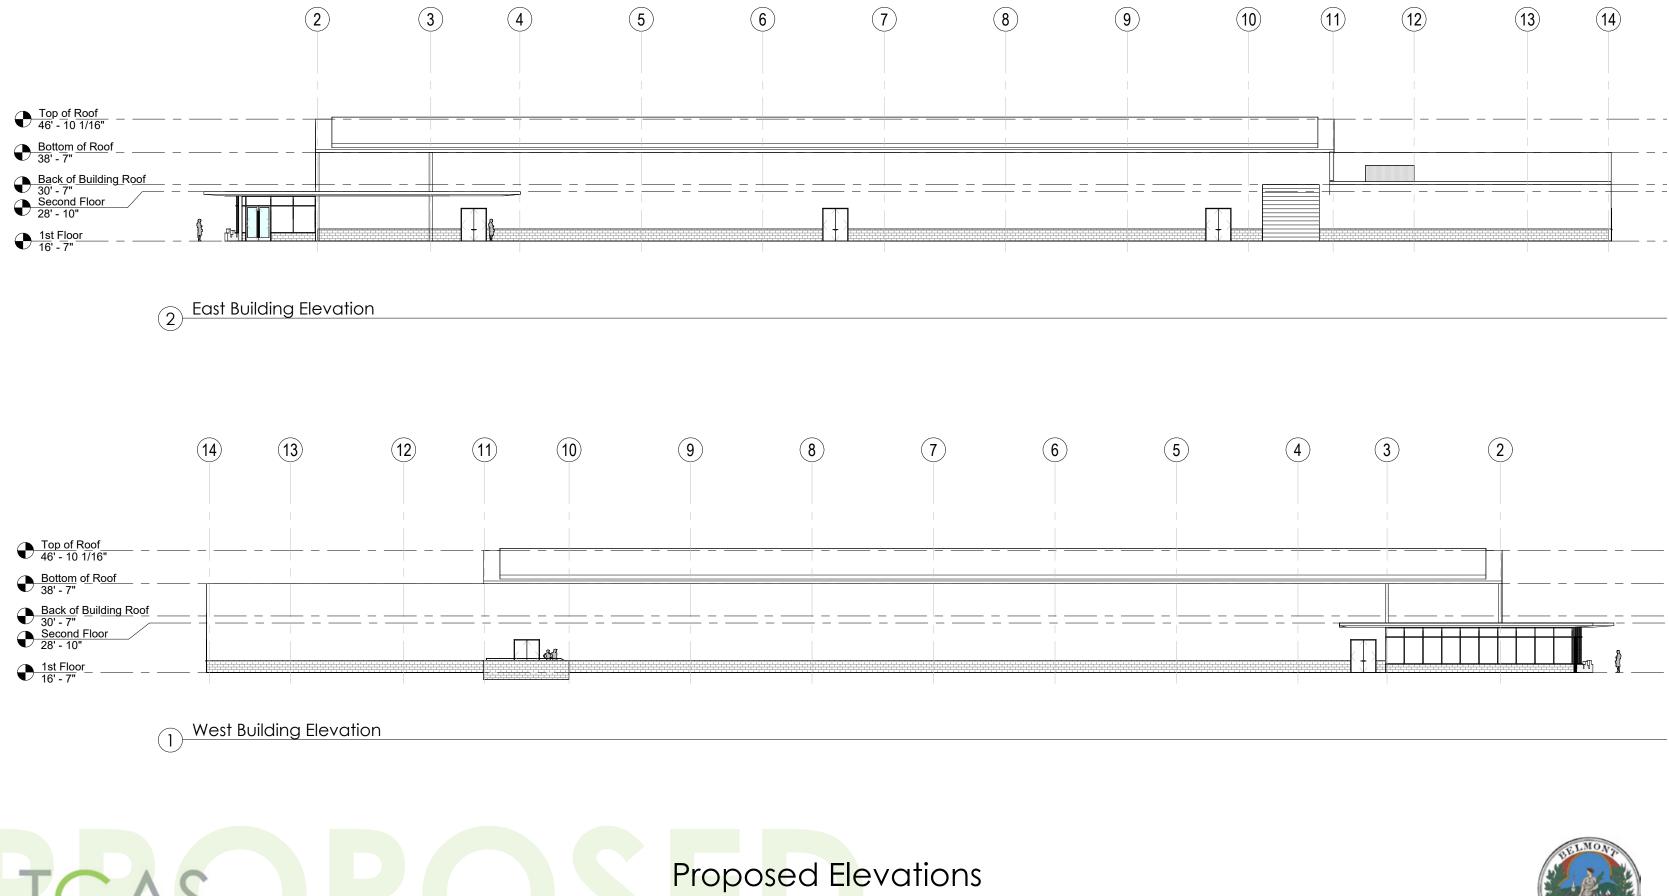

### Proposed Site Plan

Proposed Floor Plan ± 41,470 sf Building occupied for 12 months for Athletic and Recreation programs

THE GALANTE ARCHITECTURE STUDI

Proposed Elevations

1 Section Front of Building

Proposed Sections