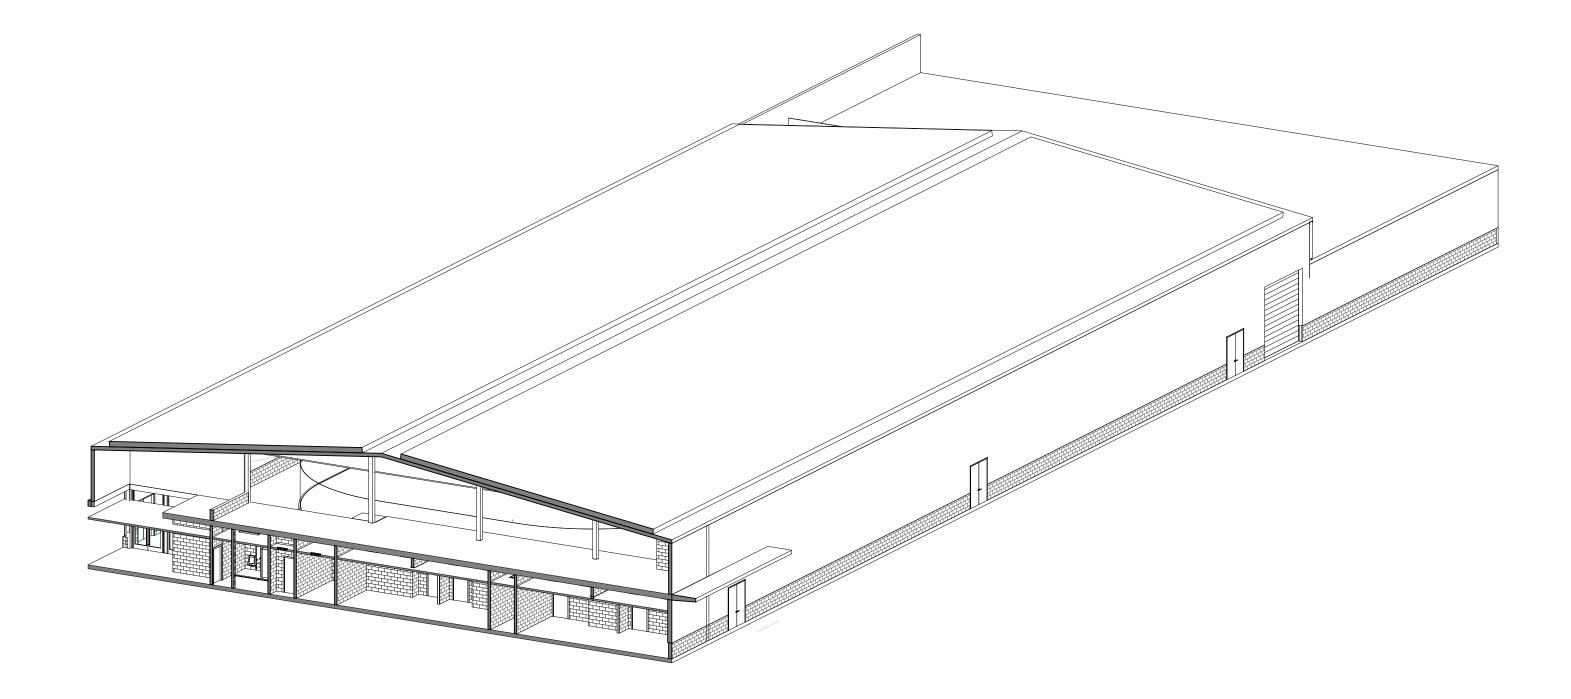

### Proposed Site Plan

Proposed Floor Plan ± 41,470 sf Building occupied for 12 months for Athletic and Recreation programs

THE GALANTE ARCHITECTURE STUDI

Proposed Elevations

1 Section Front of Building

Proposed Sections