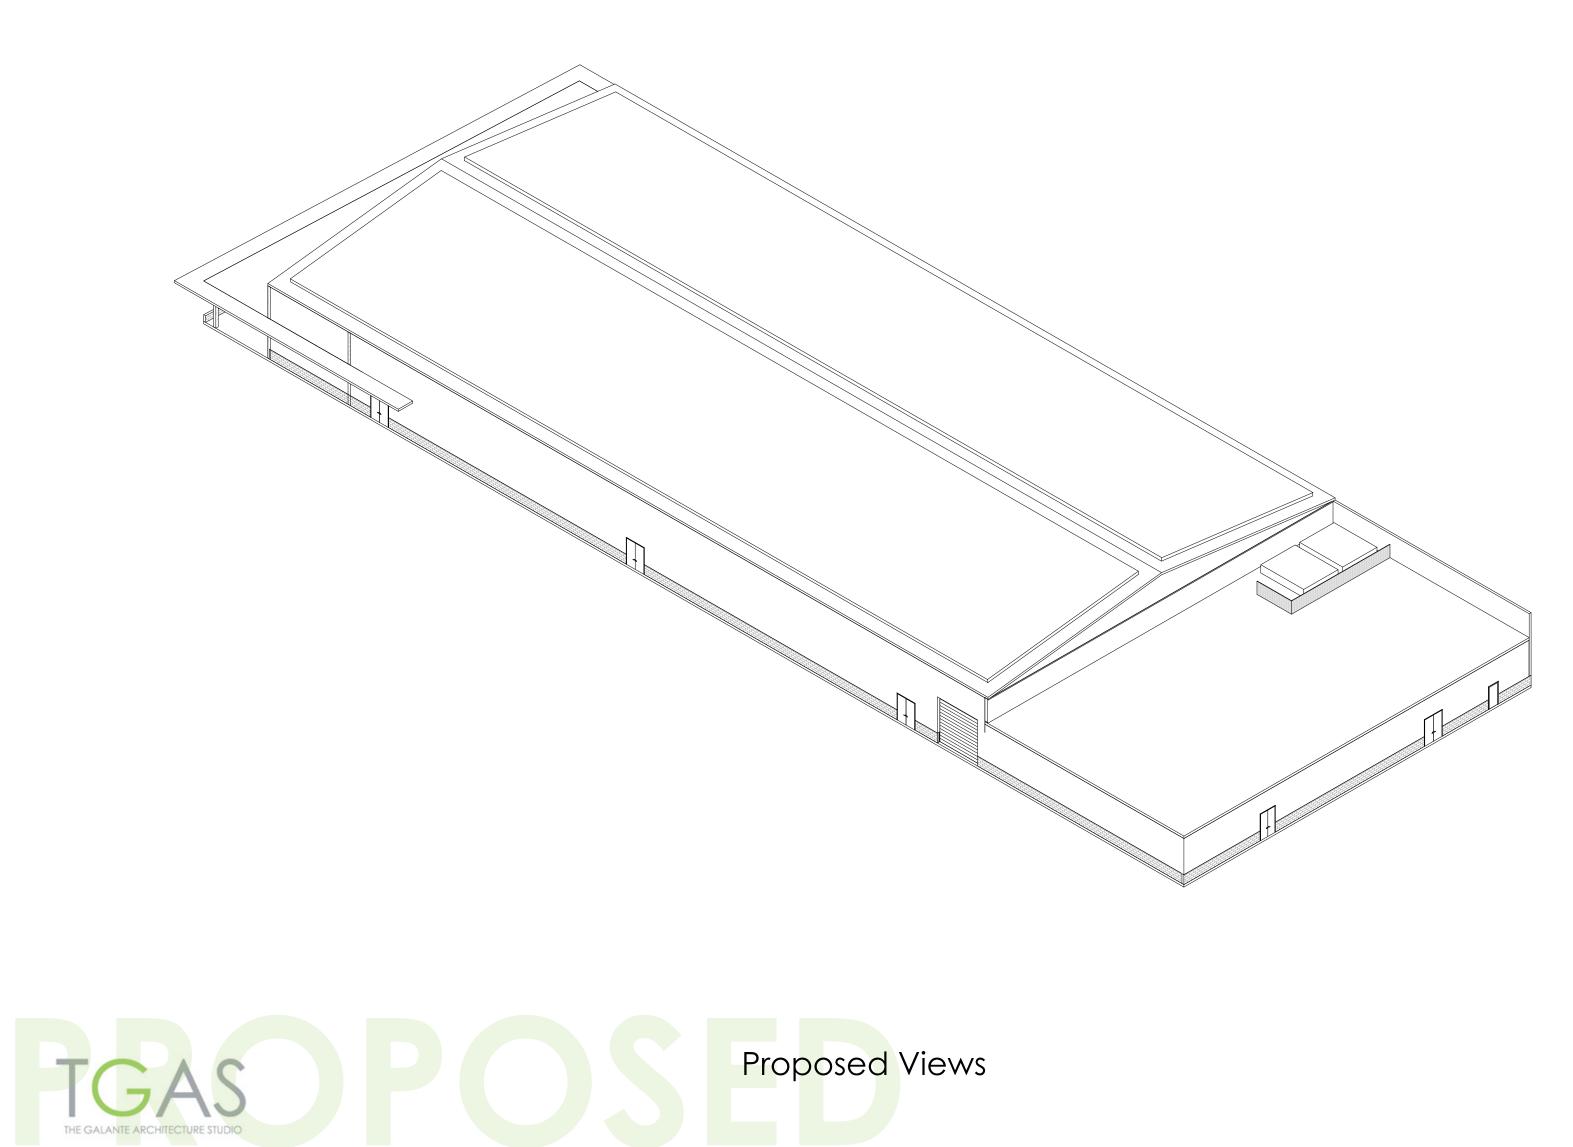

### Proposed Site Plan

Proposed Floor Plan ± 41,470 sf Building occupied for 12 months for Athletic and Recreation programs

THE GALANTE ARCHITECTURE STUDI

Proposed Elevations

1 Section Front of Building

Proposed Sections