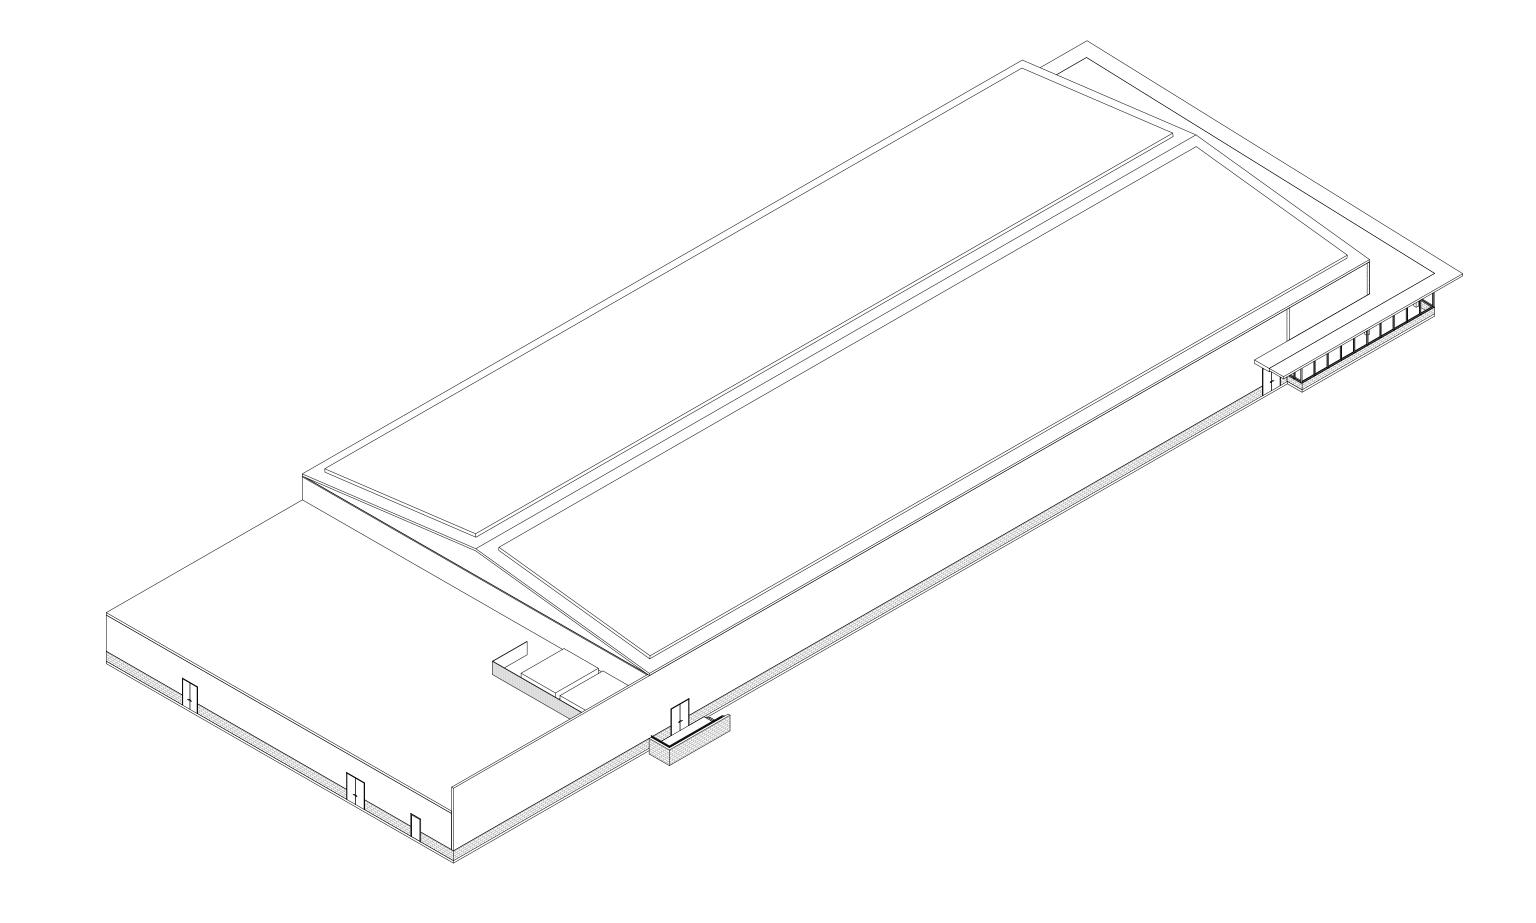

TGAS THE GALANTE ARCHITECTURE STUDIO

Overview

Building (± 29,600 sf) occupied for 4 months

THE GALANTE ARCHITECTURE STUDIO