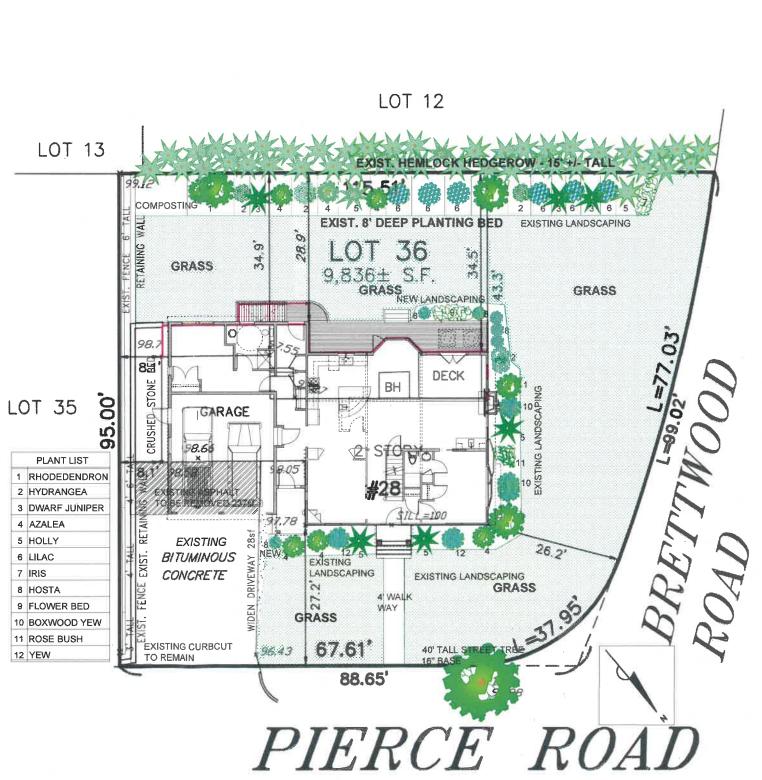

## FOR PERMIT 12-3-21

FACING PIERCE ROAD

CORNER OF PIERCE AND BRETTWOOD

ALONG BACK PROPERTY LINE

LANDSCAPE PLAN 1/8" = 1'-0"

Keith B. Gross, RA 34 Silver Hill Road Weston, MA 02493 617-461-4505

| No. : | Date :  | Remarks :                  |
|-------|---------|----------------------------|
| 1     | 8-28-20 | CREATION                   |
| _2    | 12-3-21 | APPLICATION<br>FOR APPROVA |
|       |         | -                          |
|       |         |                            |
|       |         |                            |
|       |         |                            |
|       |         | -                          |
|       |         |                            |

Project

BRITT Residence 28 PIERCE RD. BELMONT, MA

| Date :           | DEC, 3, 2021 |
|------------------|--------------|
| Scale :          | 1/8" = 1'-0" |
| Project Number : |              |
| Drawn By :       | KG           |
| Checked By :     | KBG          |

Drawing Title

L1.0

Sheet N