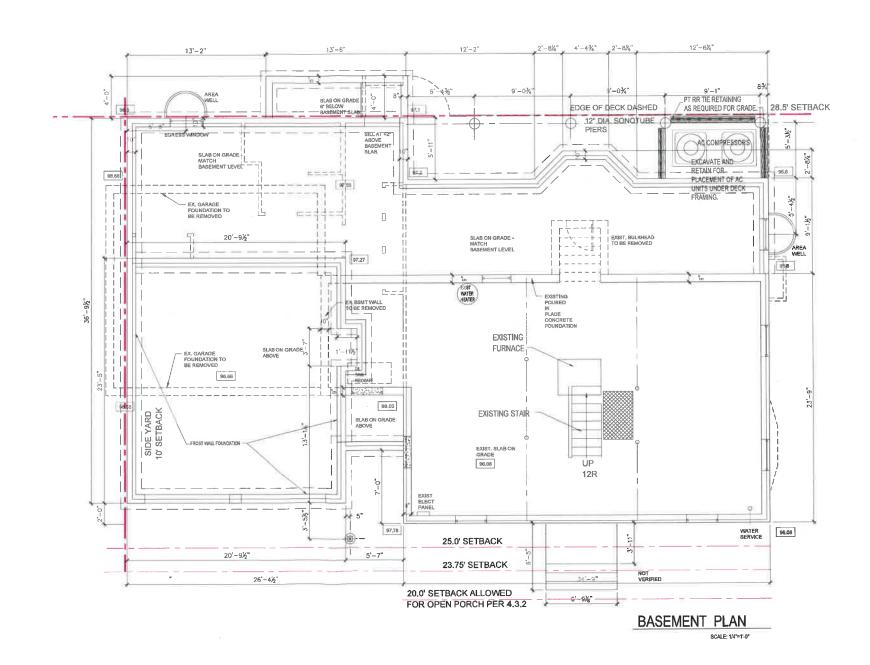

ed By :     | KBG          |

Drawing Title :

PROPOSED FLOOR PLANS

A1.0

Seal :

Sheet No. :





| Revisions : |        |           |
|-------------|--------|-----------|
| No. :       | Date : | Remarks : |
|             |        |           |
|             |        | -         |
|             |        |           |
|             |        |           |
|             | -      |           |
|             |        |           |
|             |        | -         |
|             |        |           |
|             |        |           |

Project :

BRITT Residence 28 PIERCE RD. BELMONT, MA

| DEC, 3, 2021 |
|--------------|
| 1/4" = 1'-0" |
|              |
| KG           |
| KBG          |
|              |

Drawing Title :

PROPOSED SECOND FLOOR & ATTIC PLANS

Seal :

Sheet No. :

A1.1





## FOR PERMIT 12-3-21



BRITT Residence 28 PIERCE RD. BELMONT, MA

| Date :           | DEC. 3, 2021 |
|------------------|--------------|
| Scale :          | 1/4" = 1'-0" |
| Project Number : |              |
| Drawn By :       | KG           |
| Checked By :     | KBG          |

Drawing Title :



A1.2

Seal :

Sheet No. :





625 Mount Auburn St www.hdsarchRecture.com Cambridge, MA 02138 hdsgbrdsarchRecture.com

Keith B. Gross, RA 34 Silver Hill Road Weston, MA 02493 617-461-4505



BRITT Residence 28 PIERCE RD. BELMONT, MA

| Date :           | DEC. 3, 2021 |
|------------------|--------------|
| Scale :          | 1/2" = 1*-0" |
| Project Number : |              |
| Drawn By :       | KG           |
| Checked By :     | KBG          |

Drawing Title :

PROPOSED GARAGE SECTION