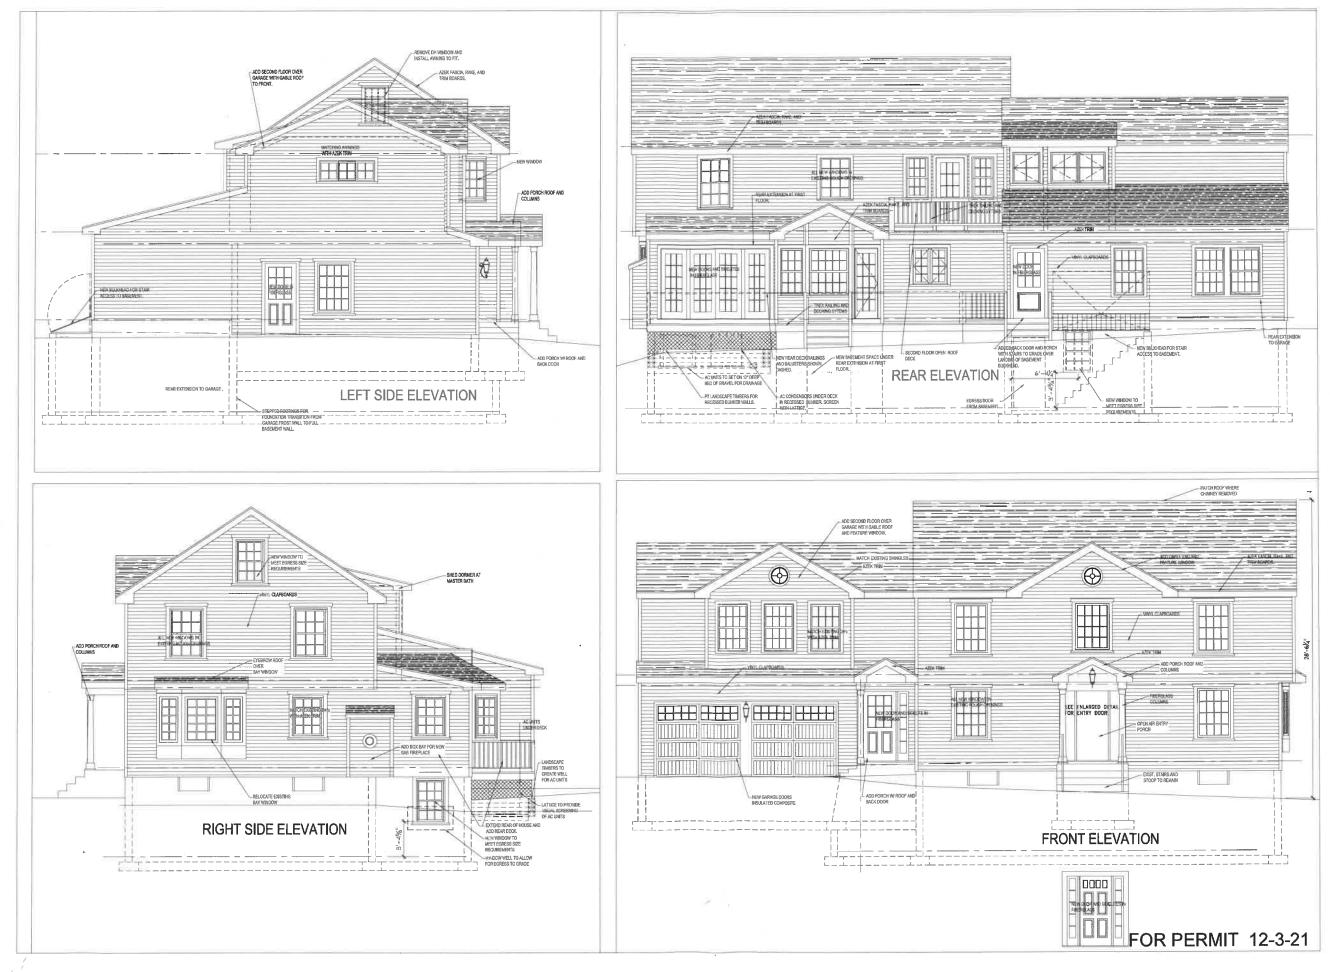

## PROPOSED ELEVATIONS

Seal :

Sheet No. :

A2.0

FOR PERMIT 12-3-21

| No. : | Date : | Remarks : |
|-------|--------|-----------|
|       |        |           |
|       | •      | -         |
|       |        | -         |
|       |        |           |
|       |        |           |
|       |        | -         |
|       |        | <u></u>   |
|       |        | -         |
|       | _      | _         |