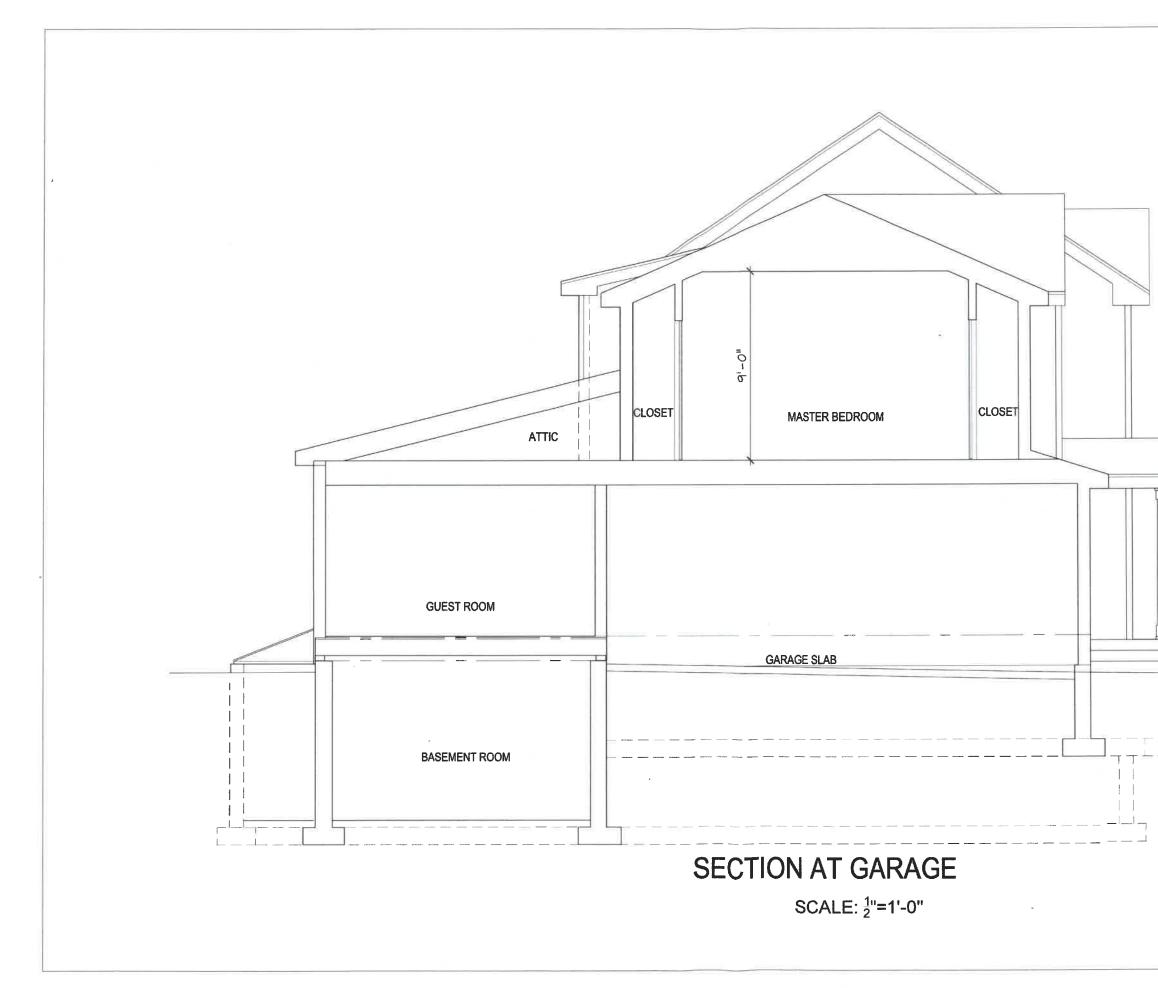

|        |           |
|             | -      |           |
|             |        |           |
|             |        | -         |
|             |        |           |
|             |        |           |

Project :

BRITT Residence 28 PIERCE RD. BELMONT, MA

| DEC, 3, 2021 |
|--------------|
| 1/4" = 1'-0" |
|              |
| KG           |
| KBG          |
|              |

Drawing Title :

PROPOSED SECOND FLOOR & ATTIC PLANS

Seal :

Sheet No. :

A1.1





## FOR PERMIT 12-3-21



BRITT Residence 28 PIERCE RD. BELMONT, MA

| Date :           | DEC. 3, 2021 |
|------------------|--------------|
| Scale :          | 1/4" = 1'-0" |
| Project Number : |              |
| Drawn By :       | KG           |
| Checked By :     | KBG          |

Drawing Title :



A1.2

Seal :

Sheet No. :





625 Mount Auburn St www.hdsarchRecture.com Cambridge, MA 02138 hdsgbrdsarchRecture.com

Keith B. Gross, RA 34 Silver Hill Road Weston, MA 02493 617-461-4505



BRITT Residence 28 PIERCE RD. BELMONT, MA

| Date :           | DEC. 3, 2021 |
|------------------|--------------|
| Scale :          | 1/2" = 1*-0" |
| Project Number : |              |
| Drawn By :       | KG           |
| Checked By :     | KBG          |

Drawing Title :

PROPOSED GARAGE SECTION

Seal :

Sheet No. :

A3.0

## FOR PERMIT 12-3-21



FACING PIERCE ROAD



CORNER OF PIERCE AND BRETTWOOD



ALONG BACK PROPERTY LINE





LANDSCAPE PLAN 1/8" = 1'-0"





Keith B. Gross, RA 34 Silver Hill Road Weston, MA 02493 617-461-4505

| No. : | Date :  | Remarks :                  |
|-------|---------|-------------------------