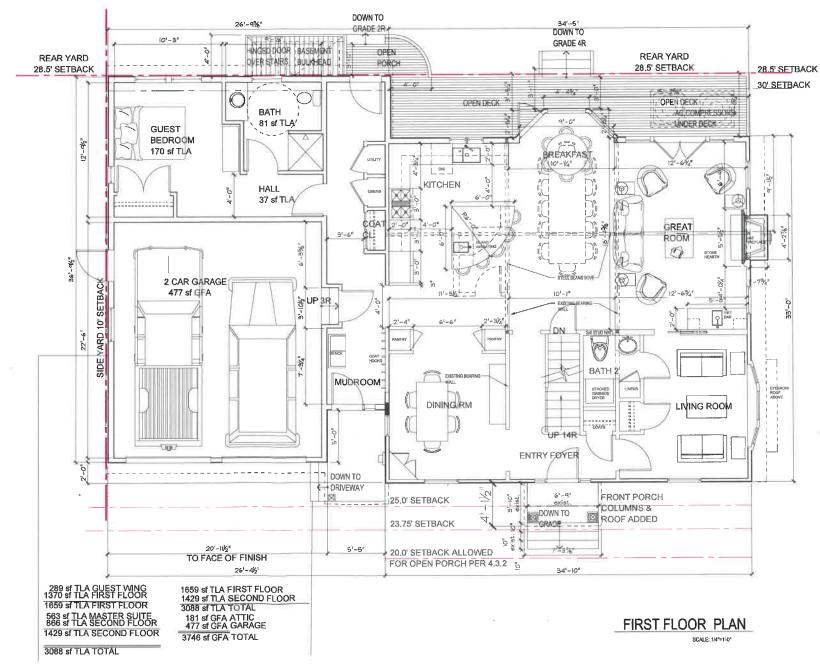

Drawing Title :

PROPOSED FLOOR PLANS

A1.0

Seal :

Sheet No. :

| Revisions : |        |           |
|-------------|--------|-----------|
| No. :       | Date : | Remarks : |
|             |        |           |
|             |        | -         |
|             |        |           |
|             |        |           |
|             | -      |           |
|             |        |           |
|             |        | -         |
|             |        |           |
|             |        |           |