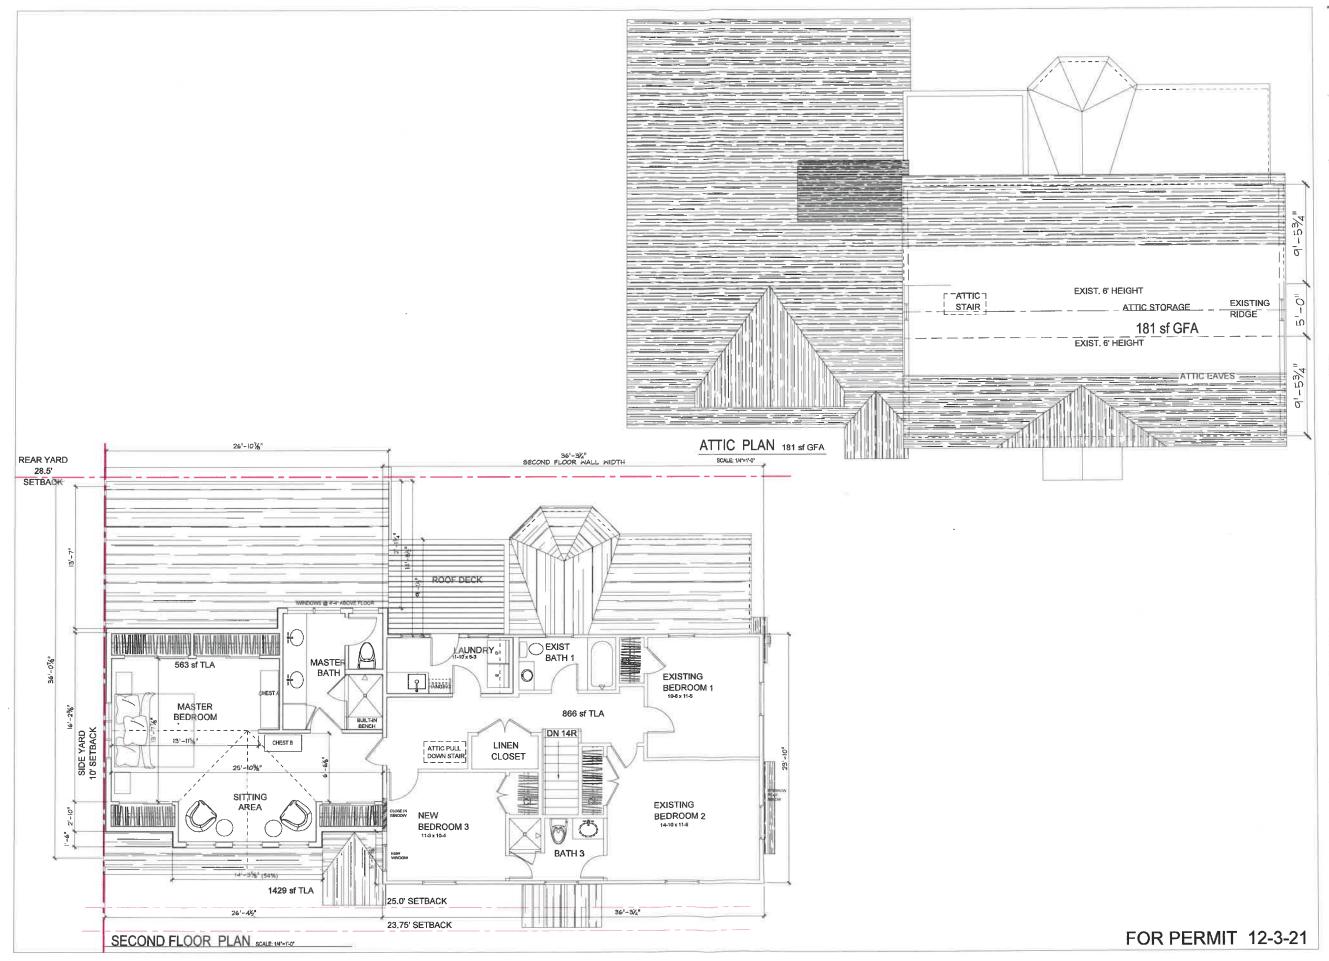

Project :

BRITT Residence 28 PIERCE RD. BELMONT, MA

| DEC, 3, 2021 |
|--------------|
| 1/4" = 1'-0" |
|              |
| KG           |
| KBG          |
|              |

Drawing Title :

PROPOSED SECOND FLOOR & ATTIC PLANS

Seal :

Sheet No. :

A1.1