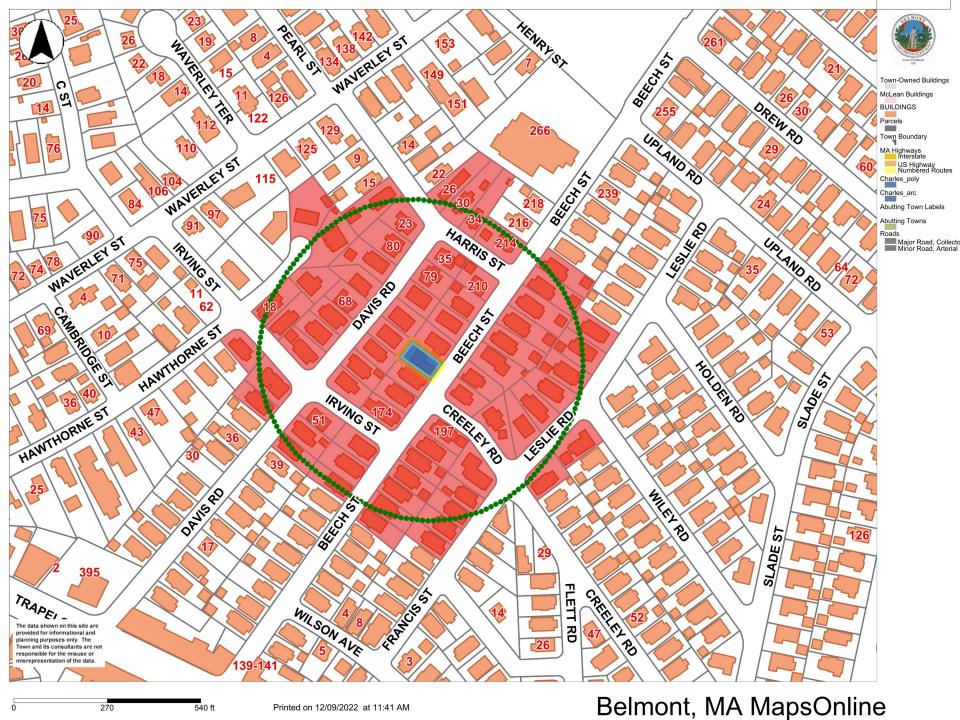

196-198 Beech Street

General Residence District Hearing date: October 17, 2023

Dear Members of the Planning Board:

As you are aware, on or about August 23, 2023 we have submitted an Application for granting of two (2) Special Permits relating to proposed construction of an additional six hundred (600) square feet of space to the current two (2) family structure at 196-198 Beech Street ("Property").

Specifically, the Application for Special Permits seeks relief under Town of Belmont Zoning By-Law §1.5.4(A) (alterations beyond three hundred [300] square feet) and exceeding maximum lot coverage of 31.5% (proposed 32%).