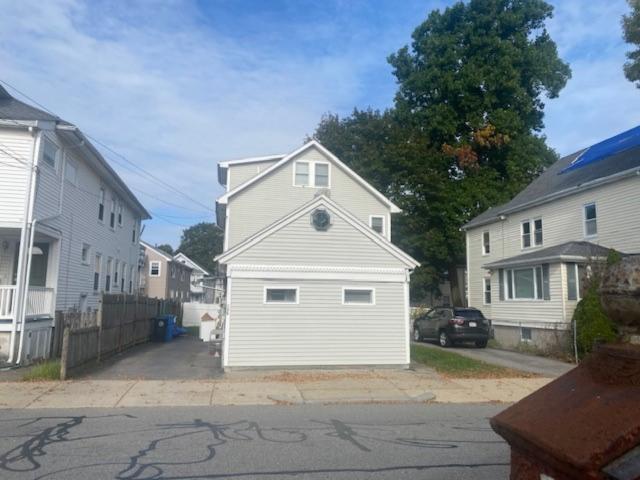

196-198 Beech Street

General Residence District Hearing date: October 17, 2023

Dear Members of the Planning Board:

As you are aware, on or about August 23, 2023 we have submitted an Application for granting of two (2) Special Permits relating to proposed construction of an additional six hundred (600) square feet of space to the current two (2) family structure at 196-198 Beech Street ("Property").

Specifically, the Application for Special Permits seeks relief under Town of Belmont Zoning By-Law §1.5.4(A) (alterations beyond three hundred [300] square feet) and exceeding maximum lot coverage of 31.5% (proposed 32%).