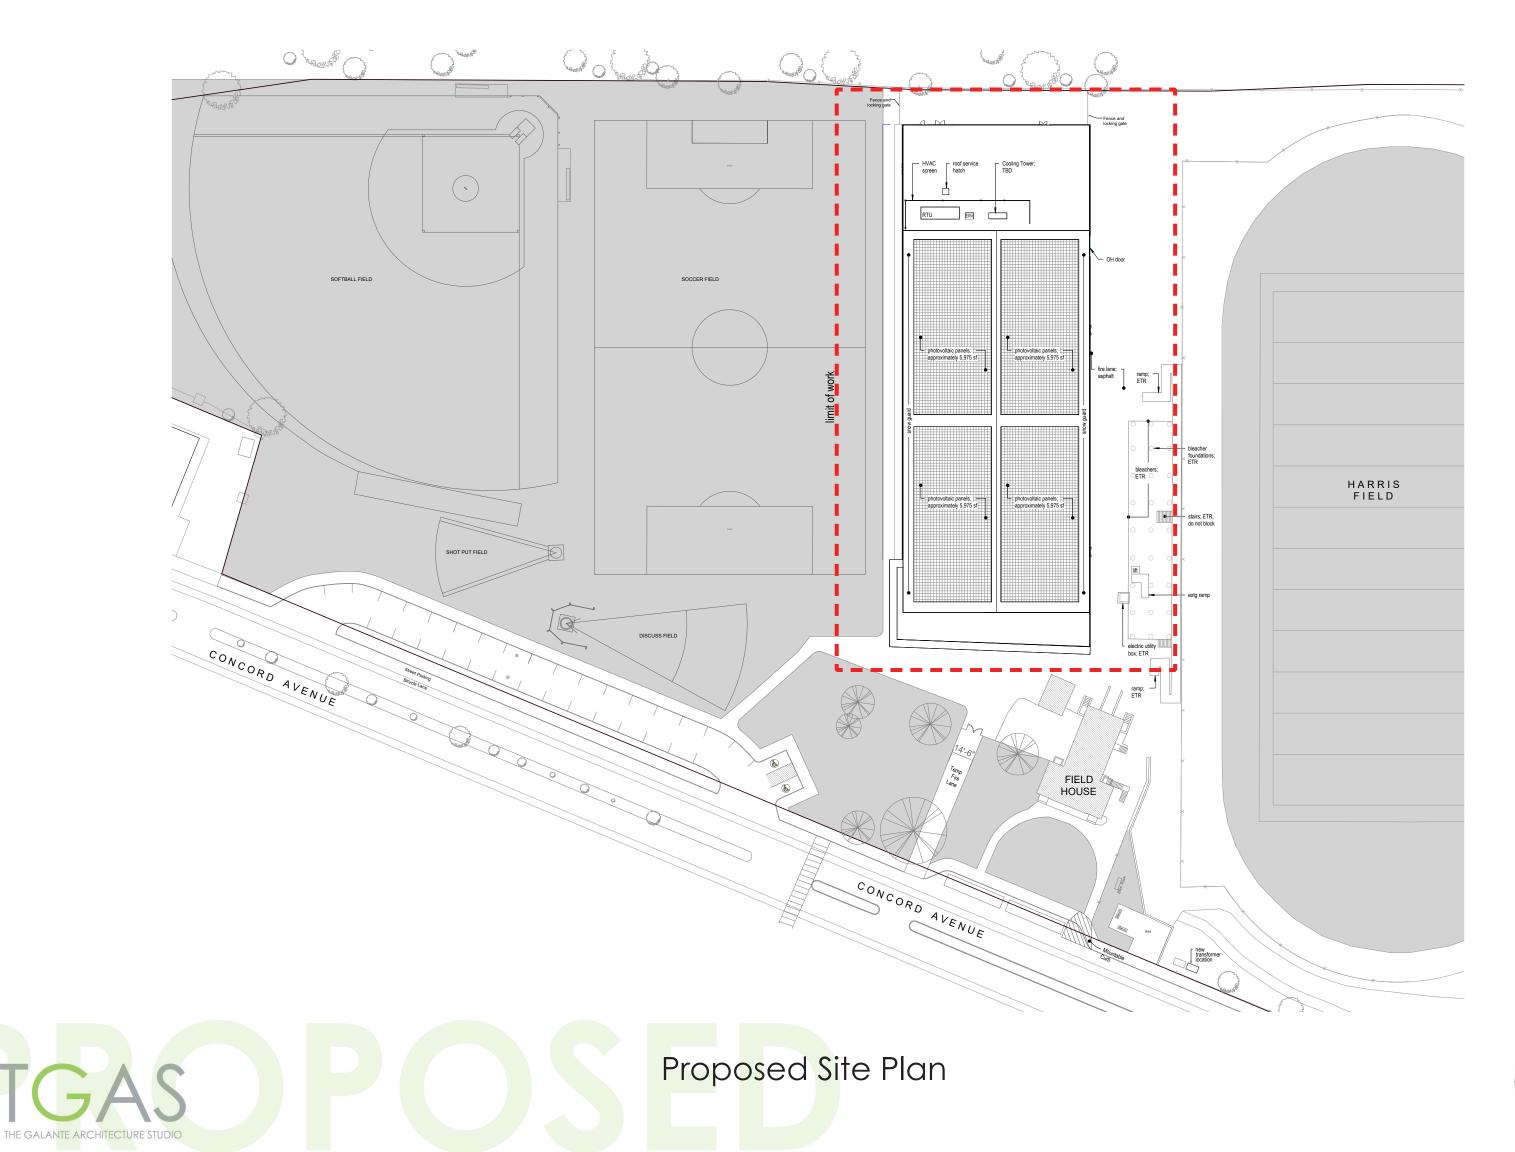

# TOWN OF BELMONT BELMONT RINK & SPORTS FACILITY

October 3, 2023

The Galante Architecture Studio 146 Mount Auburn Street Cambridge, MA 02138

P: (617) 576-2500 galantearchitecture.com

All Weather Insulated Panels, Tundra