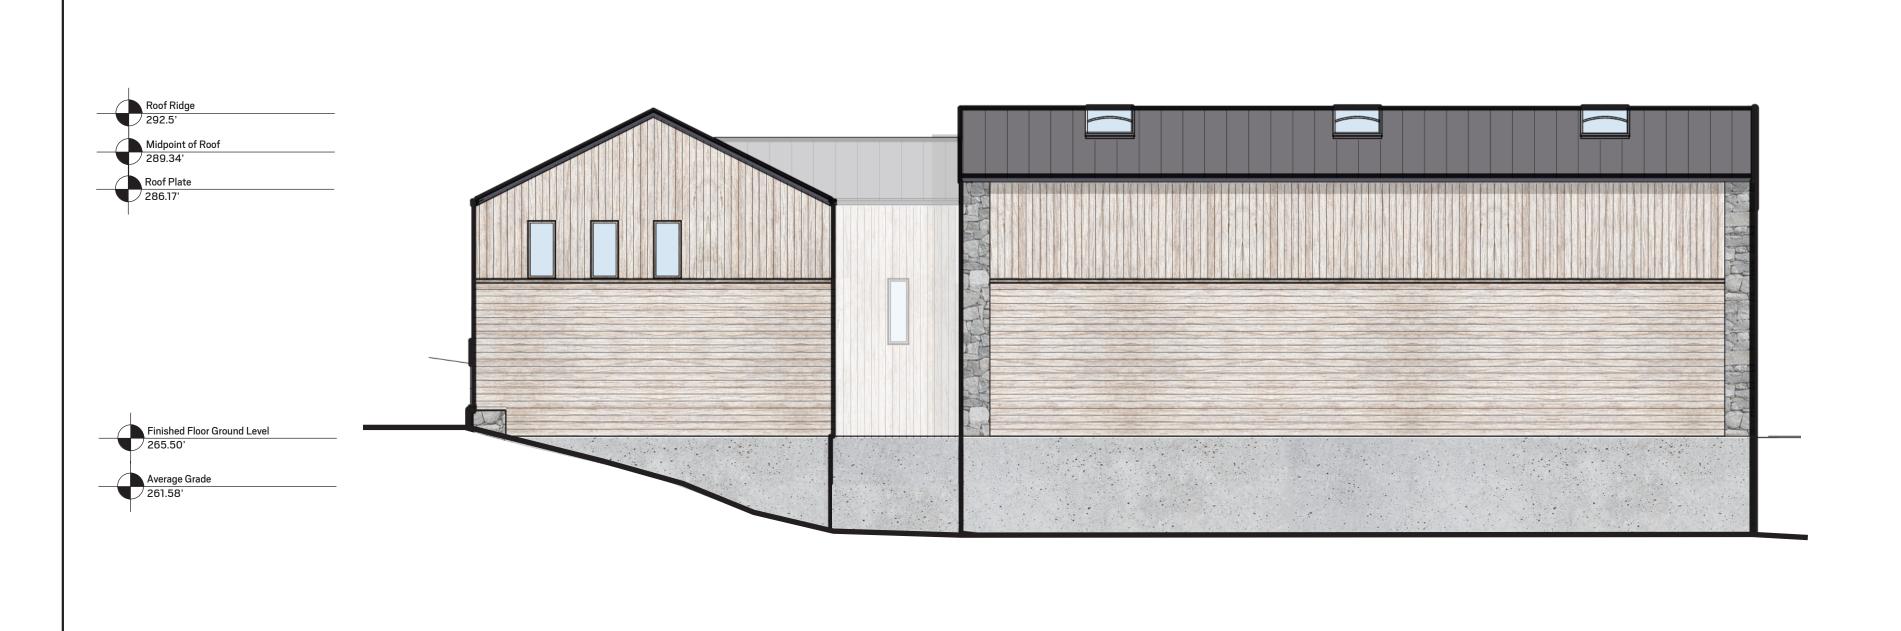

## **GENERAL NOTES:**

- 1. PERIMETER WALLS @ GARAGE:

  A. FIELD STONE ON MASONRY CLIPS OVER 8" CMU @
  GABLE ENDS

  B. SIDING ON BATTENS OVER 8" CMU

  2. PERIMETER WALLS @ GARAGE:
  CMU

  3. PERIMETER WALLS @ GARAGE:
  CMU

  4. PERIMETER WALLS @ GARAGE:
  CMU

  5. PERIMETER WALLS @ GARAGE:
  CMU

  6. PERIMETER WALLS
- 2. PERIMTER WALLS @ OFFICE WING:

  A. SIDING ON GIRTS W/ CONTINUOUS ROCK WOOL INSULATION OVER WOOD STUD FRAMED WALL W/ **CAVITY INSULATION**
- B. FIELD STONE ON MASONRY CLIPS ON GIRTS W/
  CONTINUOUS ROCK WOOL INSULATION OVER:

  a. WOOD STUD FRAMED WALL W/ CAVITY
  INSULATION
- b. CAST IN PLACE CONC. PER STRUCTURAL 3. SUB GRADE WALLS ABOVE FINISH FLOOR: 2" CONTINUOUS ROCK WOOL INSULATION OVER CAST IN PLACE CONC. PER STRUCTURAL

  4. ROOF @ GARAGE: PRE FINISHED STANDING SEAM
  METAL ROOF OVER WOOD DECK ON PREFABRICATED
- WOOD TRUSSES 5. ROOF @ OFFICE: PRE FINISHED STANDING SEAM METAL ROOF OVER WOOD DECK ON PREFABRICATED
- WOOD TRUSSES W/ INSULTATION IN ATTIC
  A. SCISSOR TRUSSES ABOVE SLOPED CEILING SPACES AT BREAK ROOM & SHARED WORK.

## EXTERIOR ELEVATIONS

Permit Submission

SHEET NUMBER: