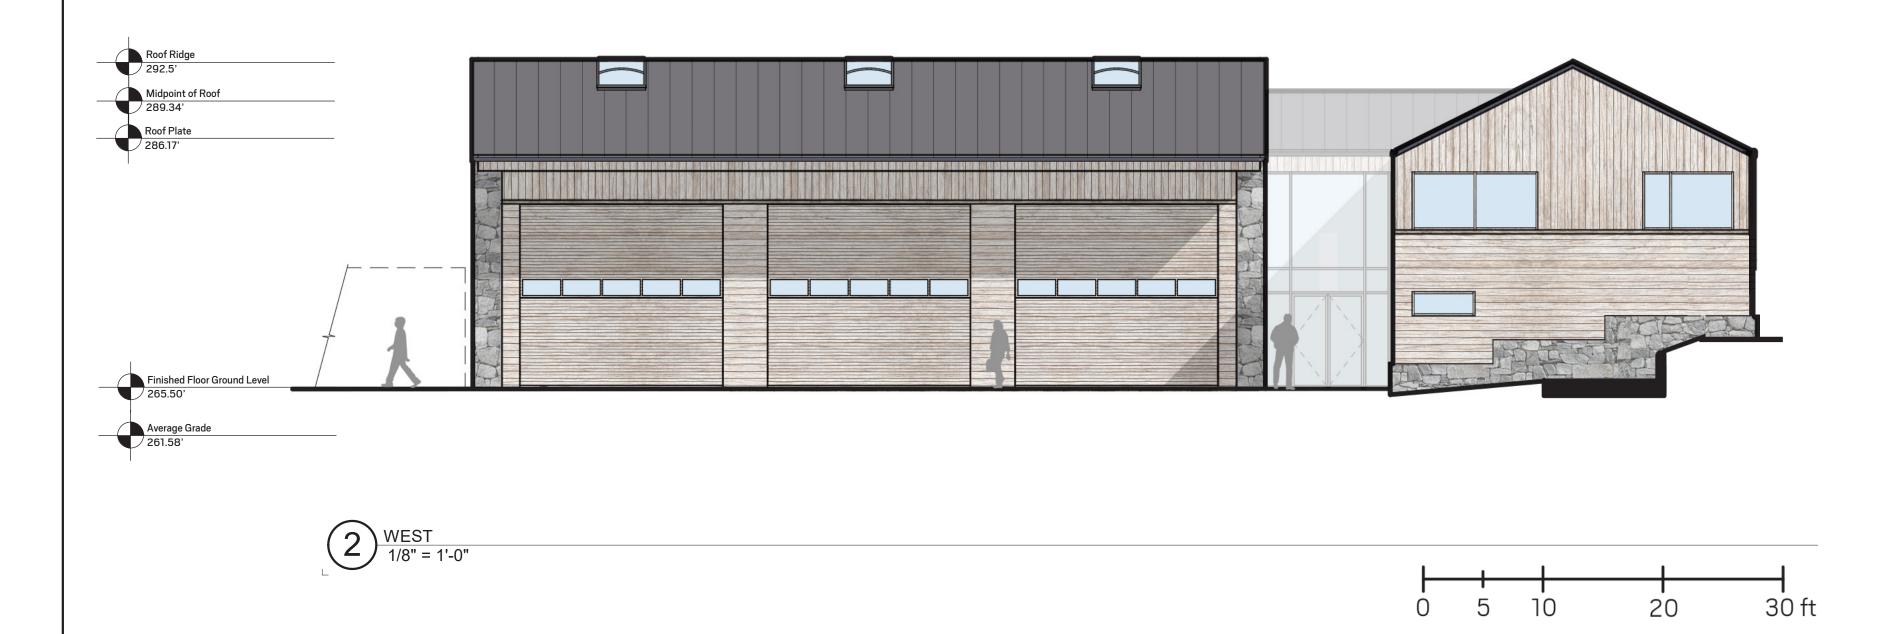

## **GENERAL NOTES:**

- 1. PERIMETER WALLS @ GARAGE:

  A. FIELD STONE ON MASONRY CLIPS OVER 8" CMU @
  GABLE ENDS

  B. SIDING ON BATTENS OVER 8" CMU

  2. PERIMETER WALLS @ GARAGE:
  CMU

  3. PERIMETER WALLS @ GARAGE:
  CMU

  4. PERIMETER WALLS @ GARAGE:
  CMU

  5. PERIMETER WALLS @ GARAGE:
  CMU

  6. PERIMETER WALLS
- 2. PERIMTER WALLS @ OFFICE WING:

  A. SIDING ON GIRTS W/ CONTINUOUS ROCK WOOL INSULATION OVER WOOD STUD FRAMED WALL W/ **CAVITY INSULATION**
- B. FIELD STONE ON MASONRY CLIPS ON GIRTS W/
  CONTINUOUS ROCK WOOL INSULATION OVER:

  a. WOOD STUD FRAMED WALL W/ CAVITY
  INSULATION
- b. CAST IN PLACE CONC. PER STRUCTURAL 3. SUB GRADE WALLS ABOVE FINISH FLOOR: 2" CONTINUOUS ROCK WOOL INSULATION OVER CAST IN PLACE CONC. PER STRUCTURAL

  4. ROOF @ GARAGE: PRE FINISHED STANDING SEAM
  METAL ROOF OVER WOOD DECK ON PREFABRICATED
- WOOD TRUSSES 5. ROOF @ OFFICE: PRE FINISHED STANDING SEAM METAL ROOF OVER WOOD DECK ON PREFABRICATED
- WOOD TRUSSES W/ INSULTATION IN ATTIC
  A. SCISSOR TRUSSES ABOVE SLOPED CEILING SPACES AT BREAK ROOM & SHARED WORK.

## EXTERIOR ELEVATIONS

Permit Submission

SHEET NUMBER: