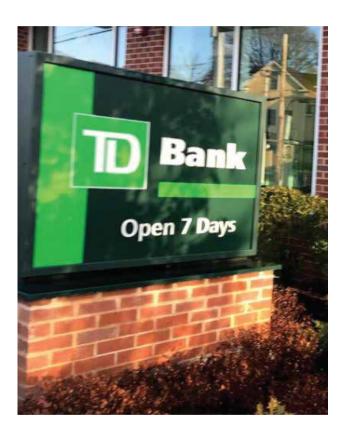

There are similar style signs that are in close proximity, People's United Bank and TD Bank. We are asking to have a similar and professional looking sign that will not be detrimental to the area, but enhance it as these signs are higher end and polished in appearance. The building at 333 Trapelo Rd is designed in a way that a wall sign will not be suitable for viewing as the accessible entrance ramp obstructs many of the larger areas that would be seen from the road when potential and current patients are locating the business.