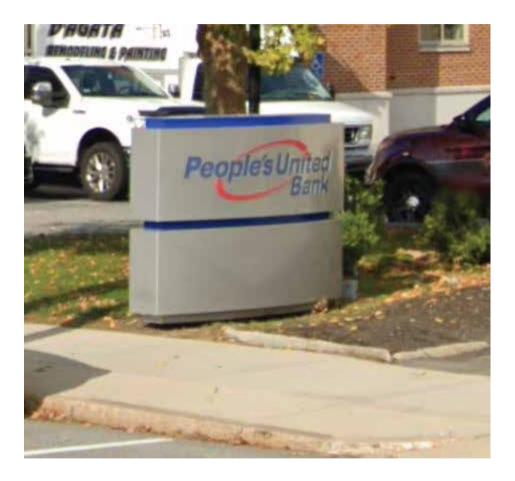

There are similar style signs that are in close proximity, People's United Bank and TD Bank. We are asking to have a similar and professional looking sign that will not be detrimental to the area, but enhance it as these signs are higher end and polished in appearance. The building at 333 Trapelo Rd is designed in a way that a wall sign will not be suitable for viewing as the accessible entrance ramp obstructs many of the larger areas that would be seen from the road when potential and current patients are locating the business.