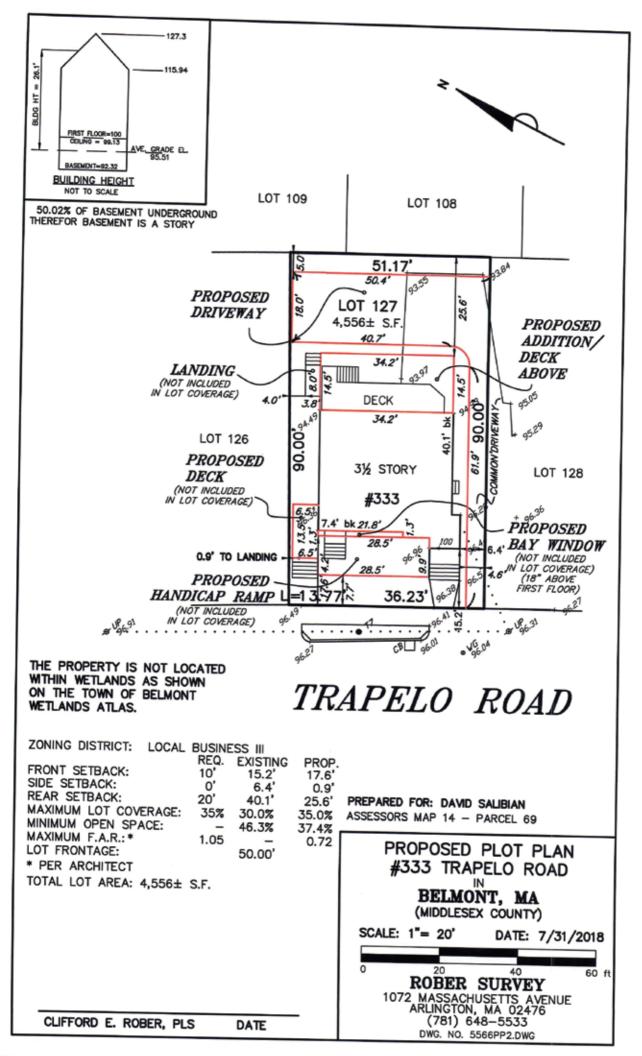

# SPECIAL PERMIT APPLICATION FOR STANDING, MORE THAN ONE WALL MOUNTED AND/OR PROJECTING SIGN

| Date Submitted                                                                     |                                                             |                                                               |                             |
|------------------------------------------------------------------------------------|-------------------------------------------------------------|---------------------------------------------------------------|-----------------------------|
| The undersigned hereby ap Projecting Sign as follows:                              | plies for a Special Permit to                               | erect a Standing, more than o                                 | one Wall Mounted and/or     |
|                                                                                    | dress) 333 Trape                                            | to Rd Belmor                                                  | 1+                          |
| Name of Business                                                                   | e Smiles                                                    |                                                               |                             |
| Owner of Business Davi                                                             | d Salibian Address                                          | 333 Trapelo Rd Bell                                           | Most Phone 617484786        |
| Sign Erector Fast Sign                                                             | s wathan Address -                                          | 922 main St wat                                               | Mamphone 781642744          |
| Size of Sign* Length 42" Height 46" Width 4" Square Feet 14                        |                                                             |                                                               |                             |
| Material of Sign: Frame Alum 080 Face Aluminum of Plex Supports Aluminum 4x4 posts |                                                             |                                                               |                             |
|                                                                                    |                                                             |                                                               | hat Hours? Tam - 10pm       |
| Are there any other signs for                                                      | or the business? NO If so,                                  | how many? Size                                                |                             |
| Location                                                                           |                                                             |                                                               |                             |
| I hereby certify that the info<br>plans will comply with all a                     | ormation contained on this apapplicable provisions of State | oplication and plans submitte<br>ites, Regulations and By-Lav | ed are correct and that the |
|                                                                                    | Signature                                                   | MAS                                                           |                             |
|                                                                                    |                                                             | //                                                            |                             |
| Planning Board Action                                                              | Date                                                        | Building Department                                           | Date                        |
| Granted                                                                            |                                                             | Received                                                      |                             |
| Tabled                                                                             |                                                             | Approved                                                      |                             |
| Denied                                                                             | ***************************************                     | Approval Signature                                            |                             |
| Conditions                                                                         |                                                             |                                                               |                             |
| Approval Signature                                                                 |                                                             |                                                               |                             |