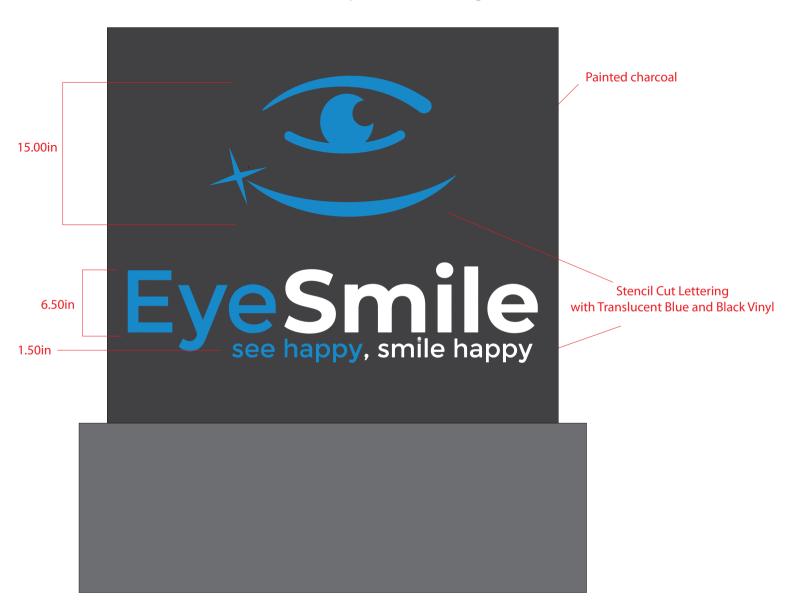

We are asking for this sign as we are allowed one by right one exterior sign but need to get formal approval for this sign through the board. The exterior sign we are proposing is a ground sign that will have an aluminum hollow base that will hide two posts that are welded to the interior of the sign box. The main body of the sign will be a 4" deep aluminum panel box that is welded together for structural integrity. The faces of the box will be stencil cut out to expose a Polycarbonate panel that will have translucent vinyl that will replicate the company's branding style. The polycarbonate allows only the illumination to show through those areas, rather than the whole box being illuminated. The face panels will be painted a metallic silver.

Thank you,

David Salibian, DMD FICOI

48.00in x 42.00in x 4.00in deep | Internally Illuminated LED Lightbox with Stencil Cut face and translucent vinyl for the face. Only the logo, EyeSlie and tagline wilbe illuminated. Will be double faced. Bottom of sign is an aluminum skirt to cover 4x4 aluminum posts inside the sign.