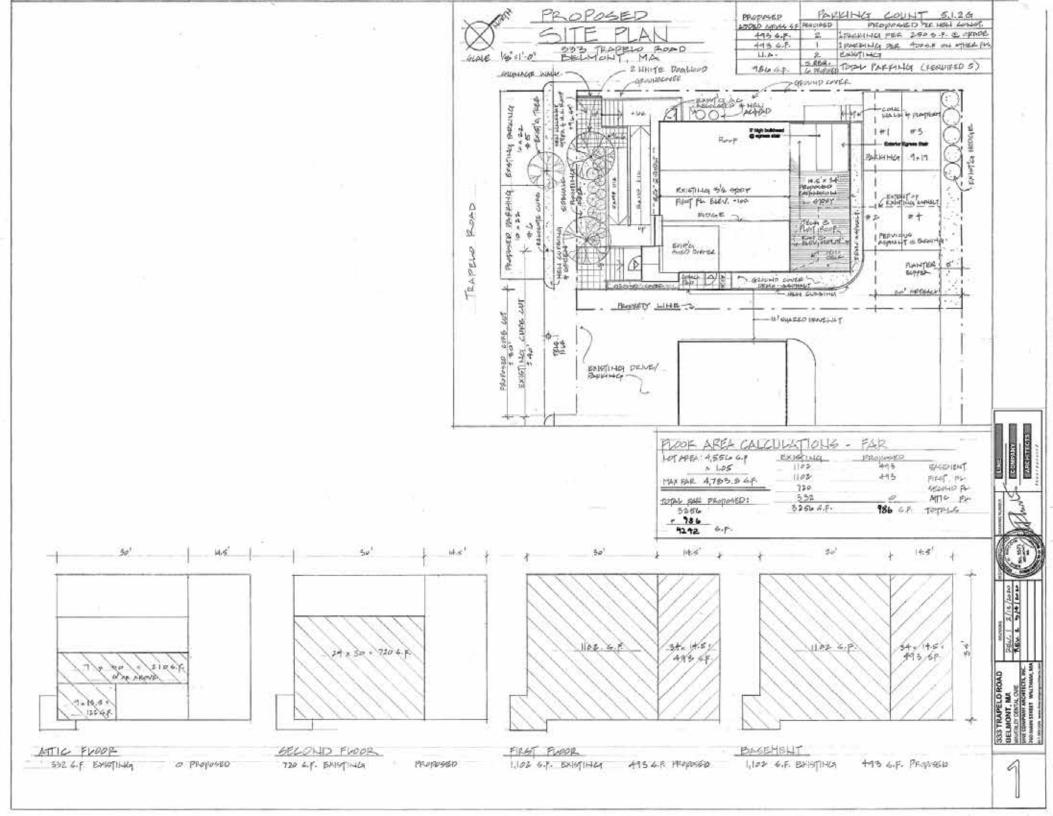

We are asking for this sign as we are allowed one by right one exterior sign but need to get formal approval for this sign through the board. The exterior sign we are proposing is a ground sign that will have an aluminum hollow base that will hide two posts that are welded to the interior of the sign box. The main body of the sign will be a 4" deep aluminum panel box that is welded together for structural integrity. The faces of the box will be stencil cut out to expose a Polycarbonate panel that will have translucent vinyl that will replicate the company's branding style. The polycarbonate allows only the illumination to show through those areas, rather than the whole box being illuminated. The face panels will be painted a metallic silver.