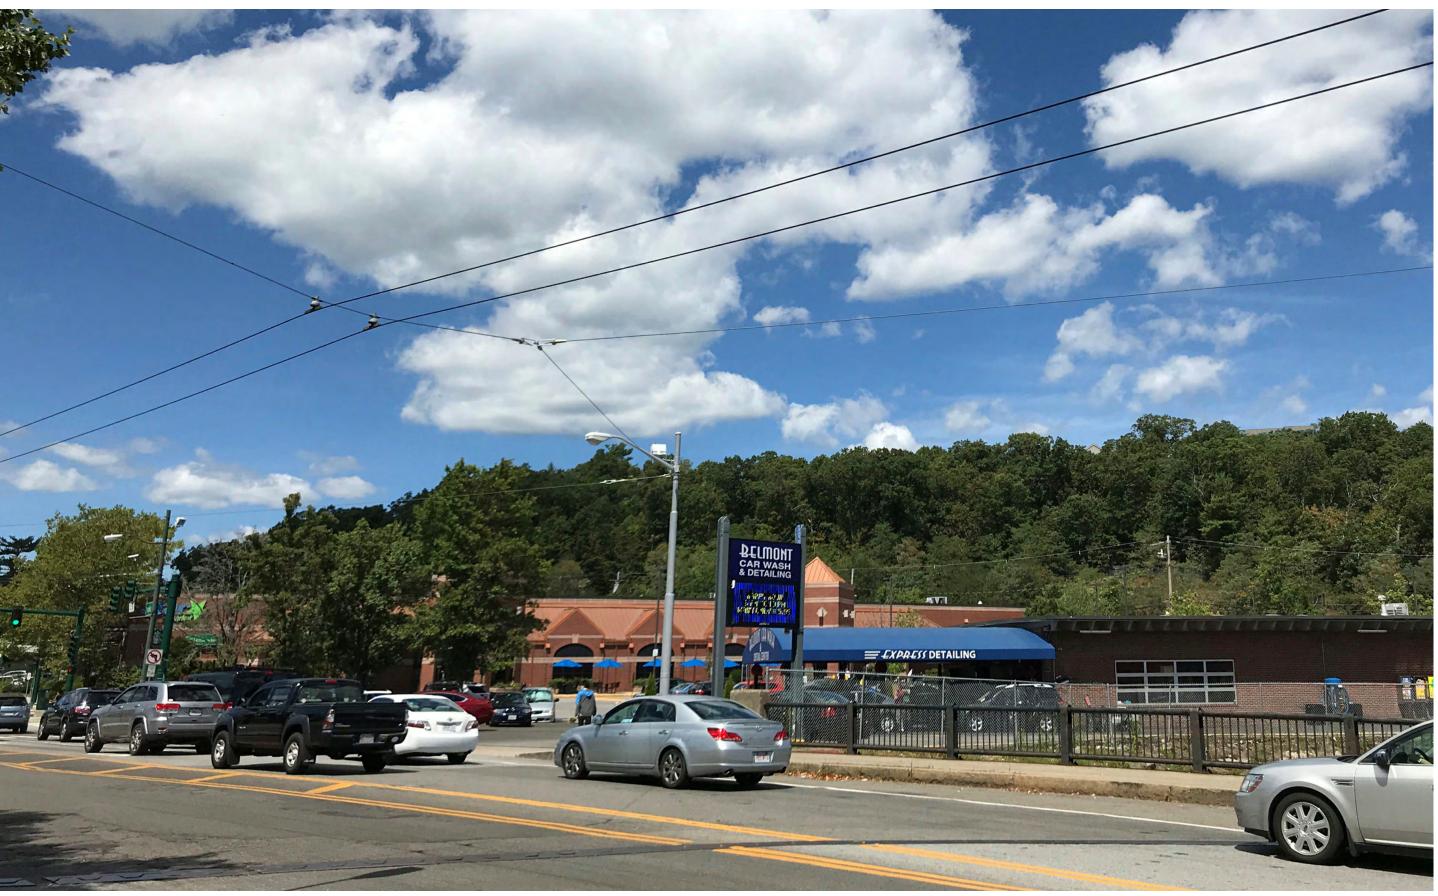

VIEW FROM TRAPELO ROAD & WINTER STREET - WINTER SEASON

VIEW FROM TRAPELO ROAD & CHURCH STREET - SUMMER SEASON