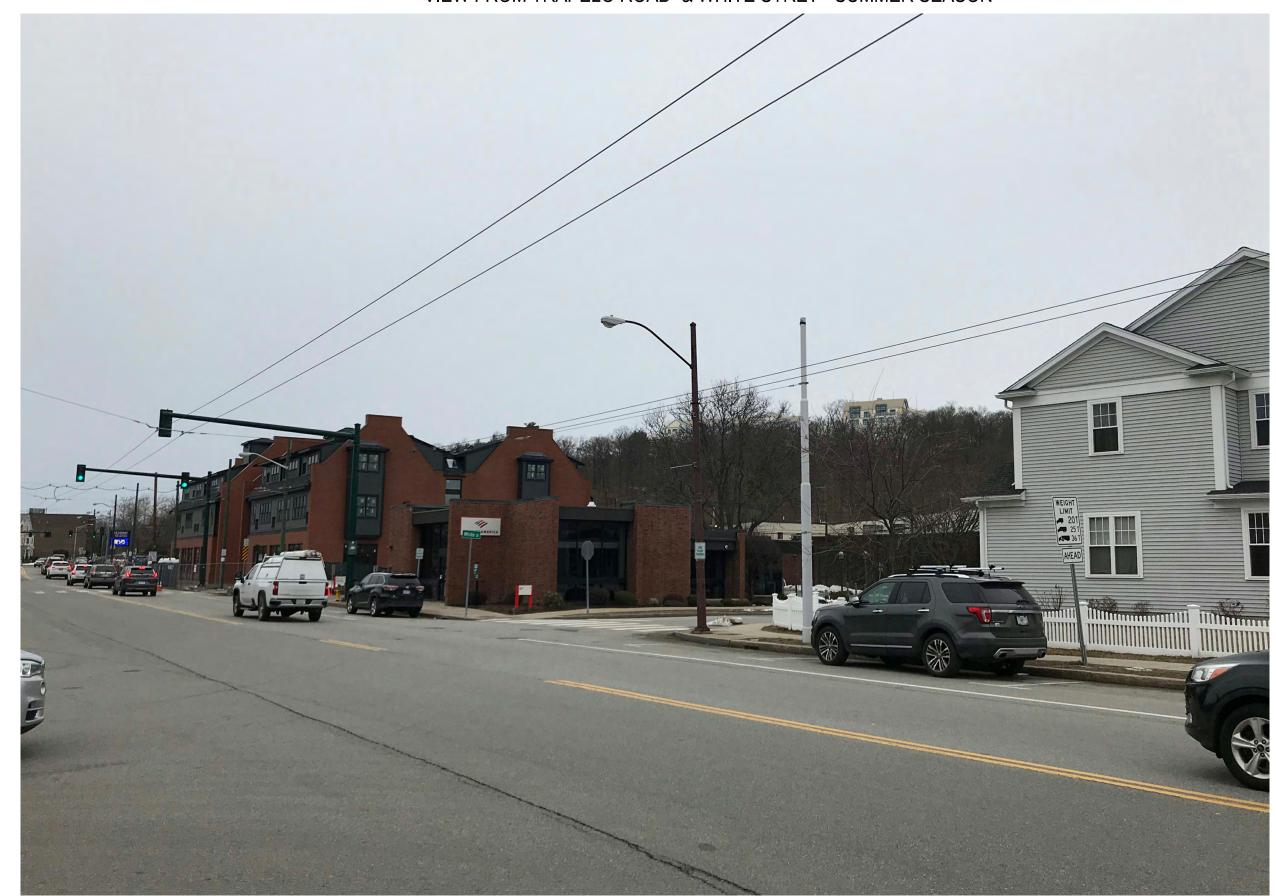

VIEW FROM TRAPELO ROAD & WINTER STREET - WINTER SEASON

VIEW FROM TRAPELO ROAD & CHURCH STREET - SUMMER SEASON