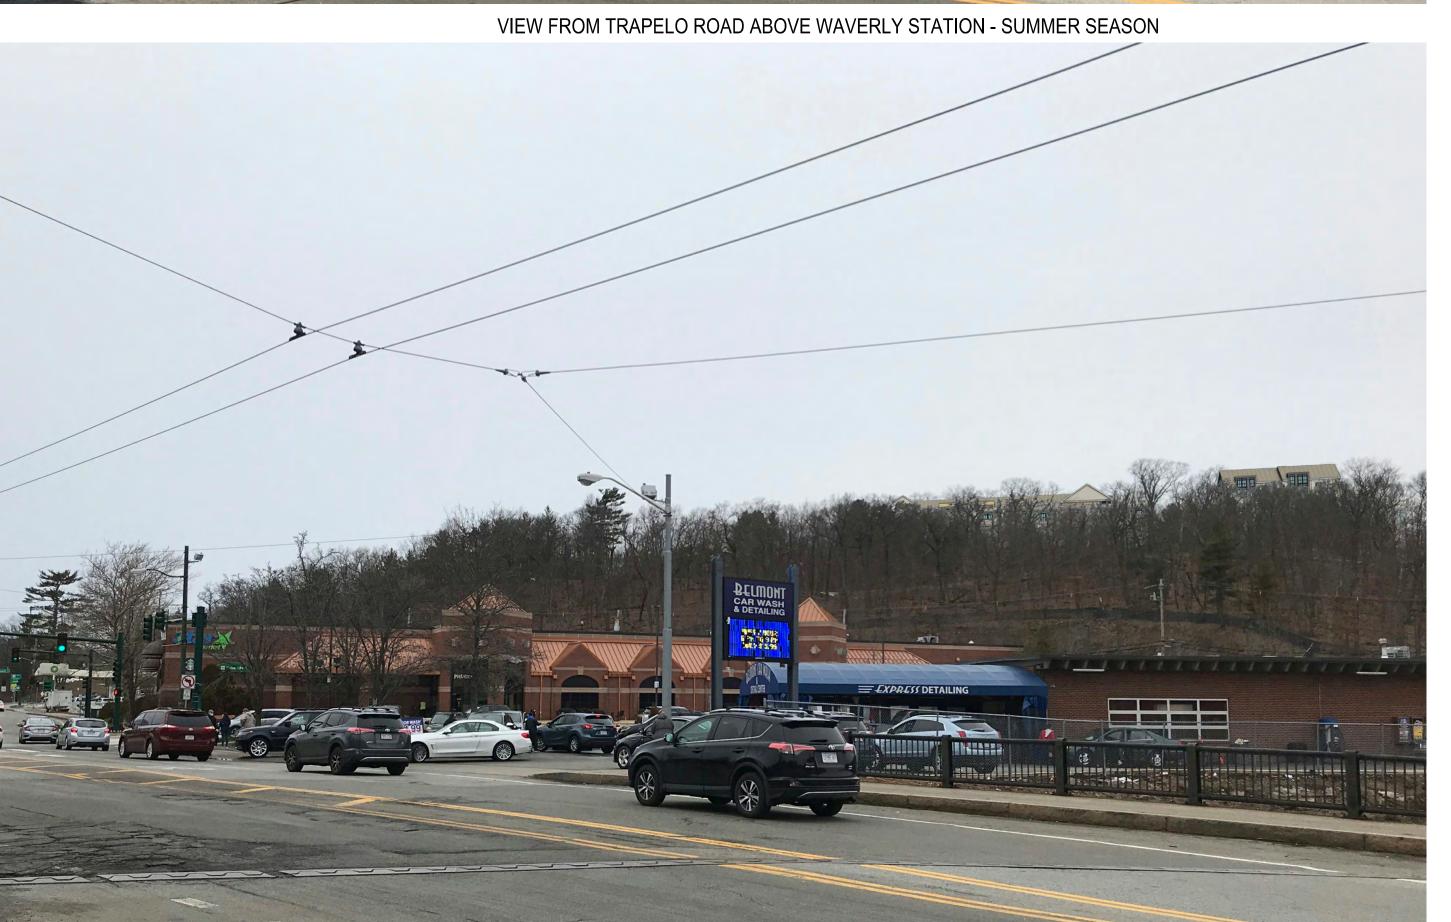

VIEW FROM TRAPELO ROAD & PLEASANT STREET - WINTER SEASON

VIEW FROM TRAPELO ROAD ABOVE WAVERLY STATION - WINTER SEASON