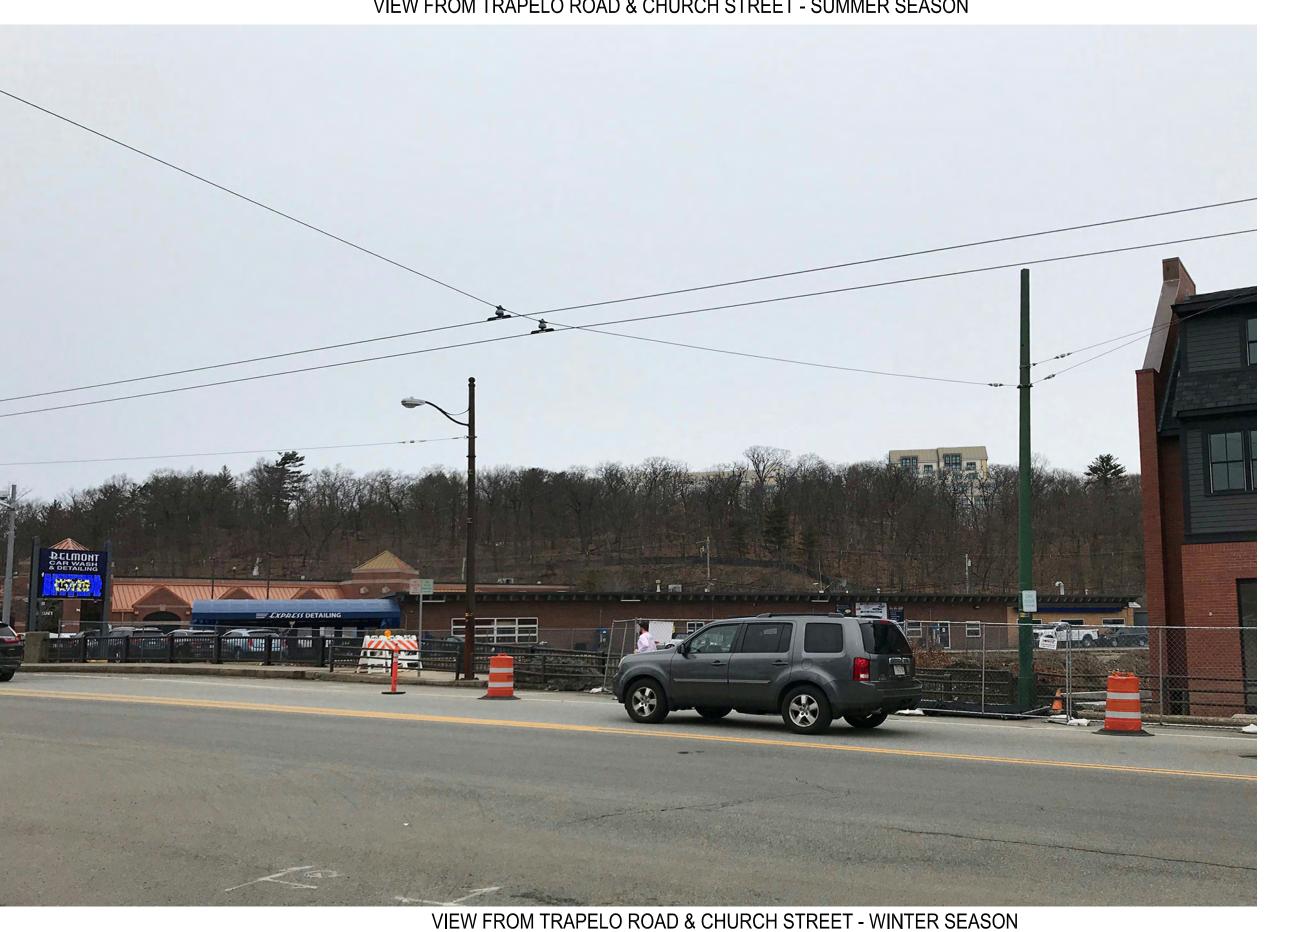

VIEW FROM TRAPELO ROAD & WINTER STREET - WINTER SEASON

VIEW FROM TRAPELO ROAD & CHURCH STREET - SUMMER SEASON