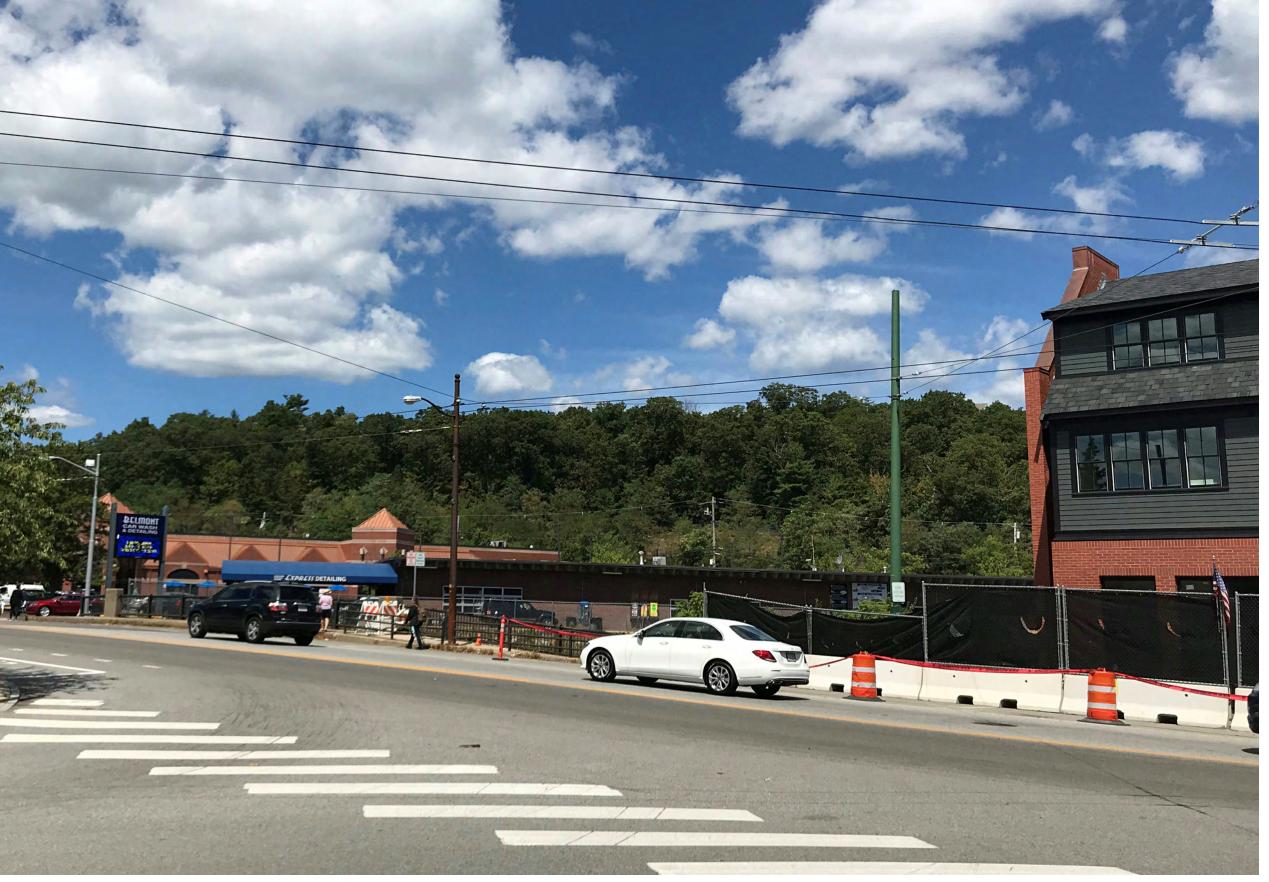

VIEW FROM TRAPELO ROAD & WINTER STREET - WINTER SEASON

VIEW FROM TRAPELO ROAD & CHURCH STREET - SUMMER SEASON