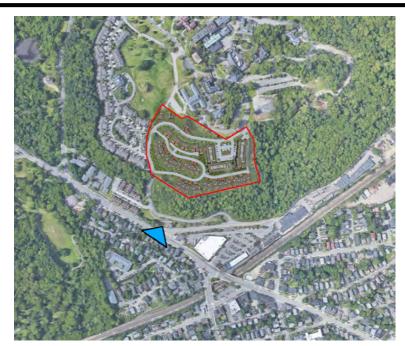

The Residences at Bel Mont Zone III McLean District Olmsted Drive, Belmont, MA

Sheet Name:

**VIEWS FROM** TRAPELO ROAD & WAVERLY SQUARE

Project Number:

20073

Issue Date:

April 16, 2021

Sheet Number: