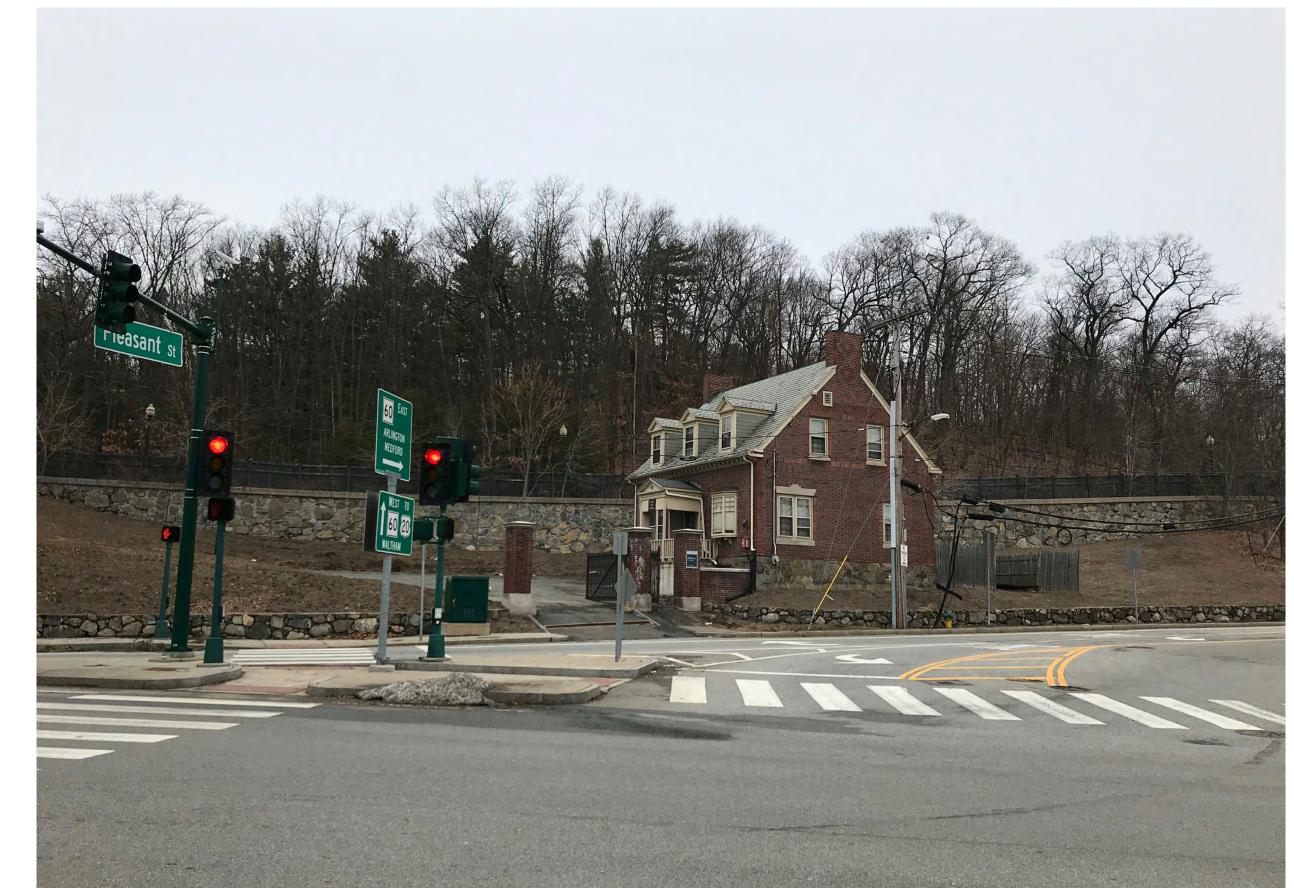

VIEW FROM TRAPELO ROAD & PLEASANT STREET - WINTER SEASON

VIEW FROM TRAPELO ROAD ABOVE WAVERLY STATION - WINTER SEASON