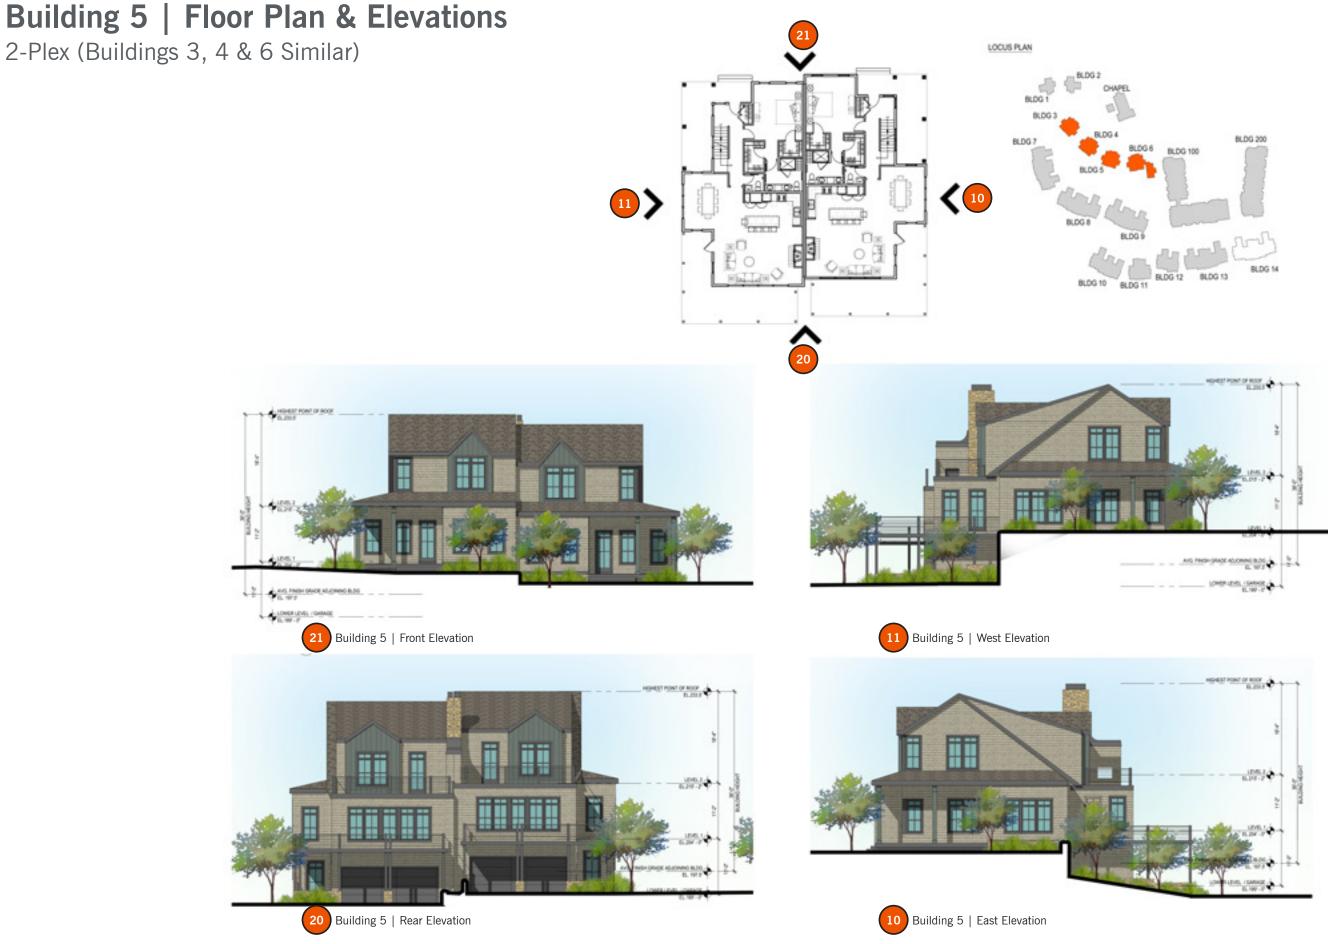

l Townhouse End Unit with Shared Access Drive & Garage Doors Turned from Street











#### View of Front of Olmsted Drive Townhouse Units & Eliot Chapel









#### **View of Rear of Olmsted Drive Townhouse Units**



Northland Residential Belmont Belmont, MA | July 20, 2021 | 20073 | © The Architectural Team, Inc.







































Northland Residential Belmont Belmont, MA | July 20, 2021 | 20073 | © The Architectural Team, Inc.









#### **Buildings 100 | Exterior Cladding Materials**









**View from Northeast Corner of Subdistrict B** 





















#### View of Building 100 Pass-through













# THANK YOU



# APPENDIX











Northland Residential Belmont Belmont, MA | July 20, 2021 | 20073 | © The Architectural Team, Inc.



























#### Building 13 | Floor Plan & Rear/Side Elevations

4-Plex (Building 7 - 9 & 14 Similar)









#### Pedestrian Circulation to/from Subdistrict B Amenity Spaces





Belmont, MA | July 20, 2021 | 20073 | © The Architectural Team, Inc.

### View from Upham Bowl to Two Single Units













#### View from Southern End of Upham Bowl