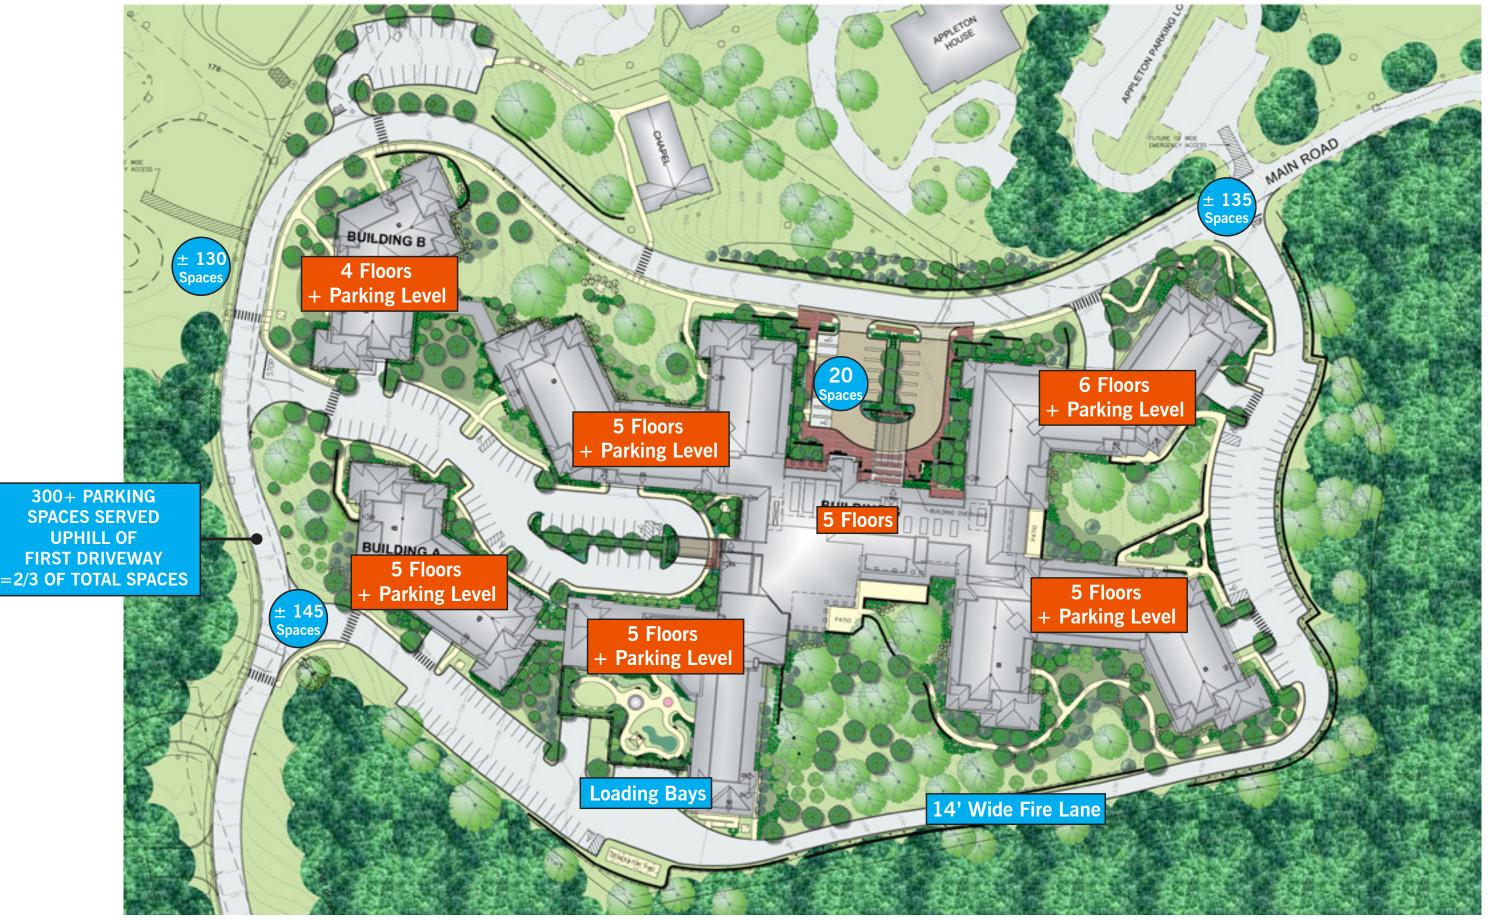

#### McLean Zone 3 vs Freedom Commons

| Freedom Commons |             |
|-----------------|-------------|
| Parking Spaces: | 449         |
| Floor Area:     | 600,000 SF  |
| Units:          | 482         |
| Height:         | 4-6 Stories |

Subdistricts A & B Parking Spaces: Floor Area: Units: Height:

## 239 320,000 SF 152 2-4 Stories

#### McLean Zone 3 vs Freedoms Commons

\*\*NOTE: SECTION ILLUSTRATES CLOSEST BUILDING CONDITION ADJACENT TO WOODLANDS\*\*

6

NORTHLAND RYAN ASSOCIATES