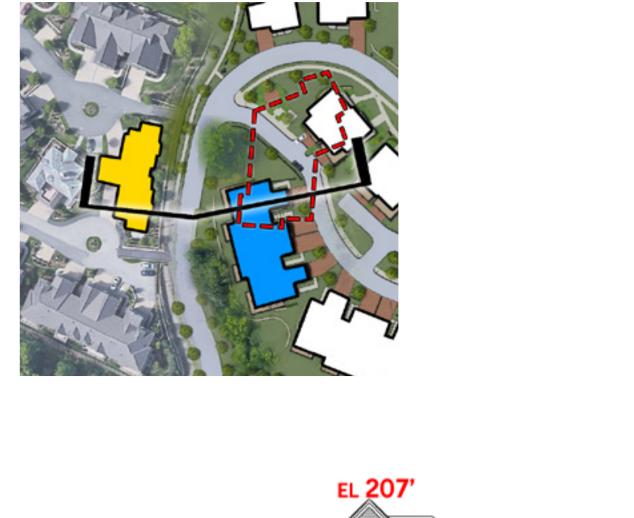

#### Pedestrian Circulation to/from Subdistrict B Amenity Spaces

Belmont, MA | July 20, 2021 | 20073 | © The Architectural Team, Inc.