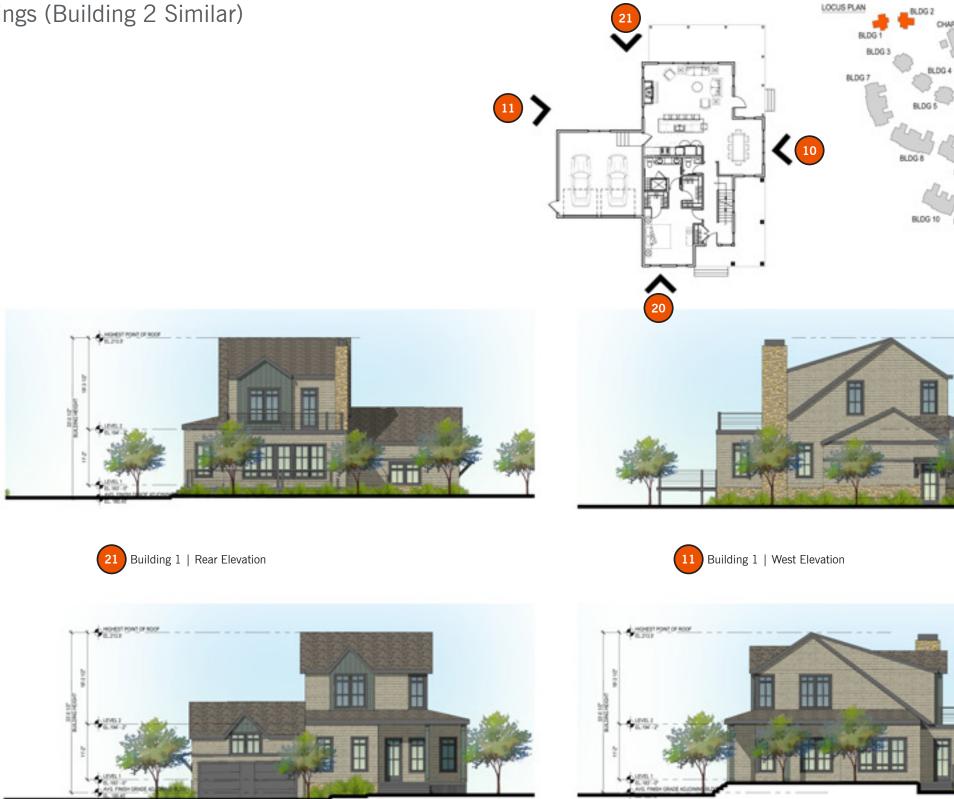

#### Building 13 | Floor Plan & Rear/Side Elevations

4-Plex (Building 7 - 9 & 14 Similar)