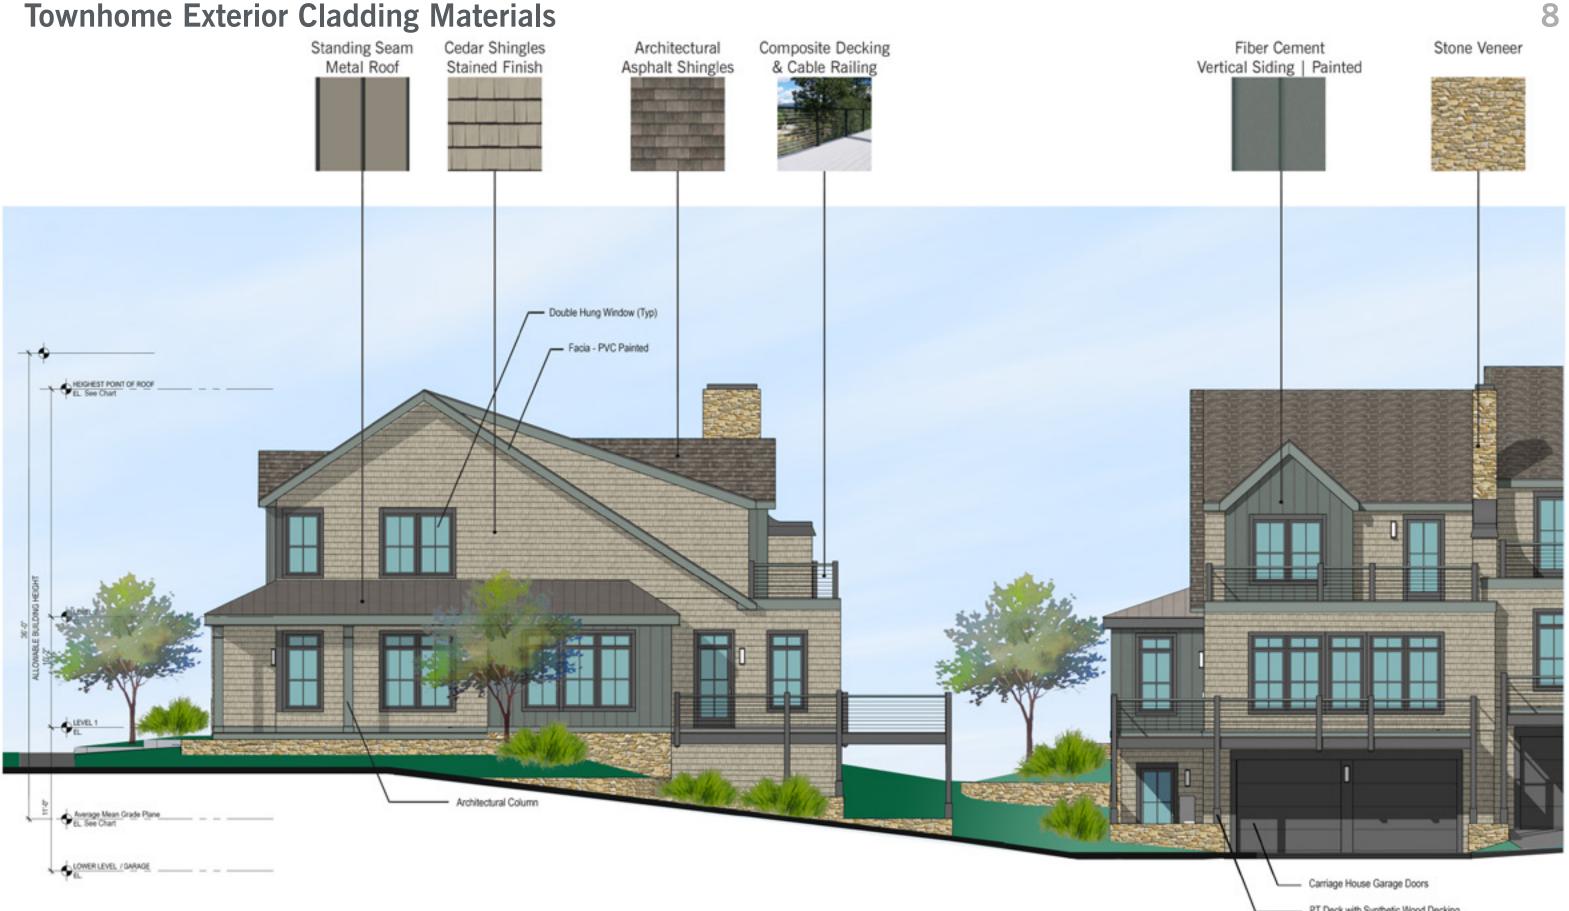

#### **Townhome Exterior Cladding Materials**

PT Deck with Synthetic Wood Decking

Typical Townhouse End Unit with Shared Access Drive & Garage Doors Turned from Street