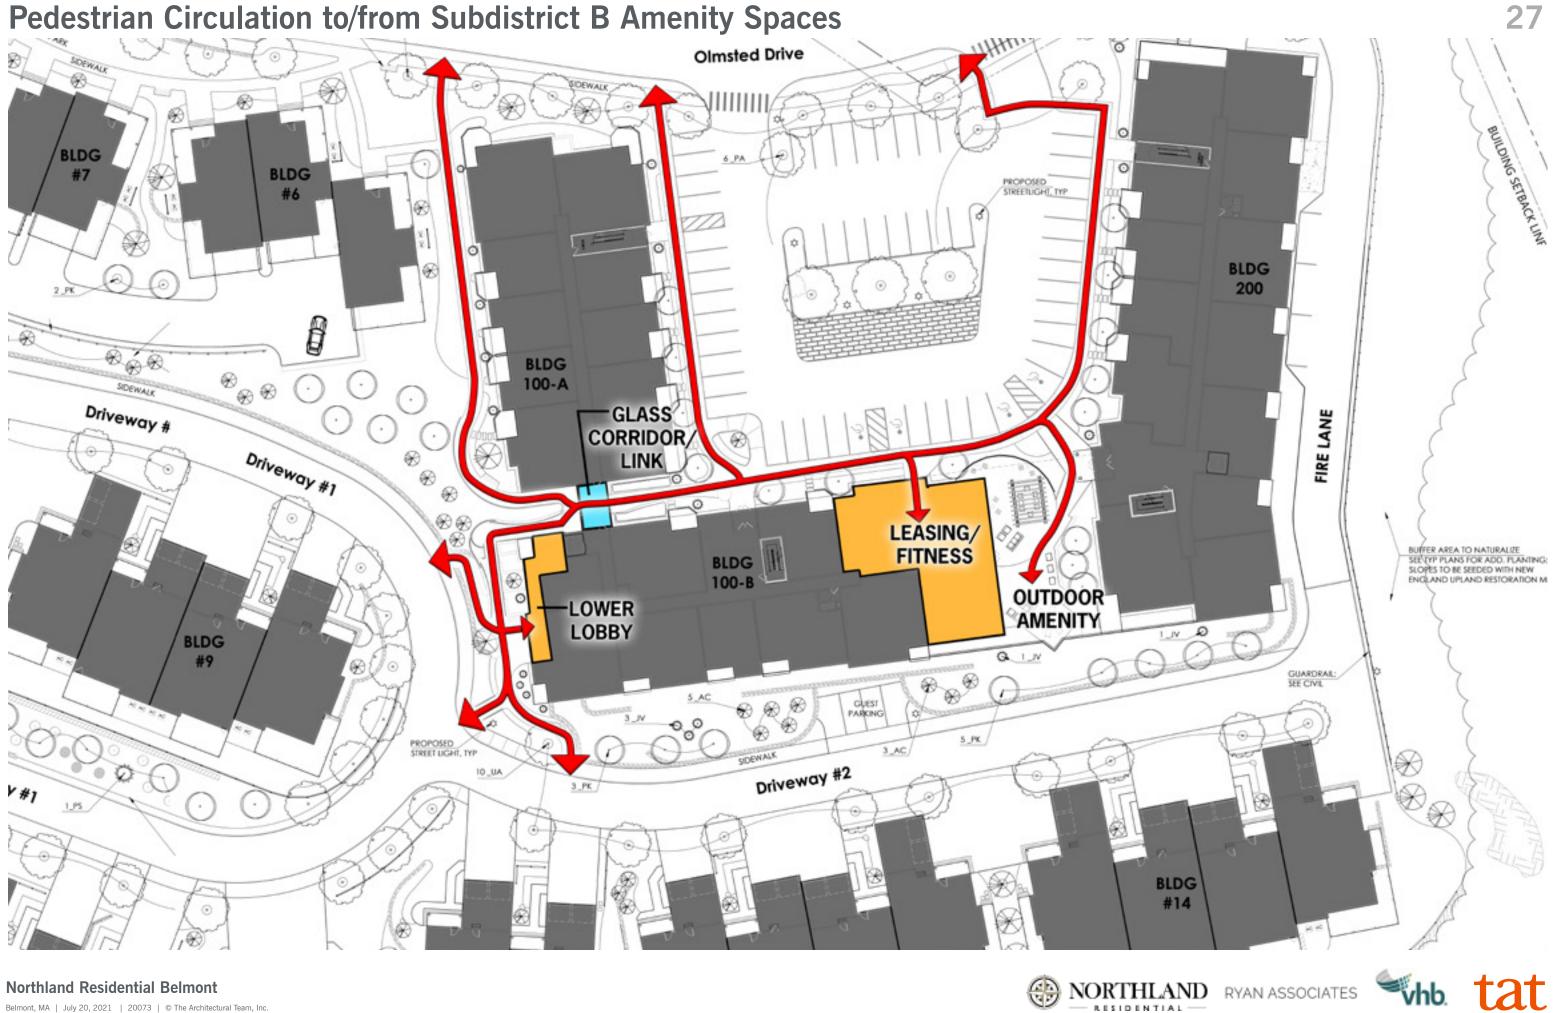

#### Pedestrian Circulation to/from Subdistrict B Amenity Spaces

Belmont, MA | July 20, 2021 | 20073 | © The Architectural Team, Inc.