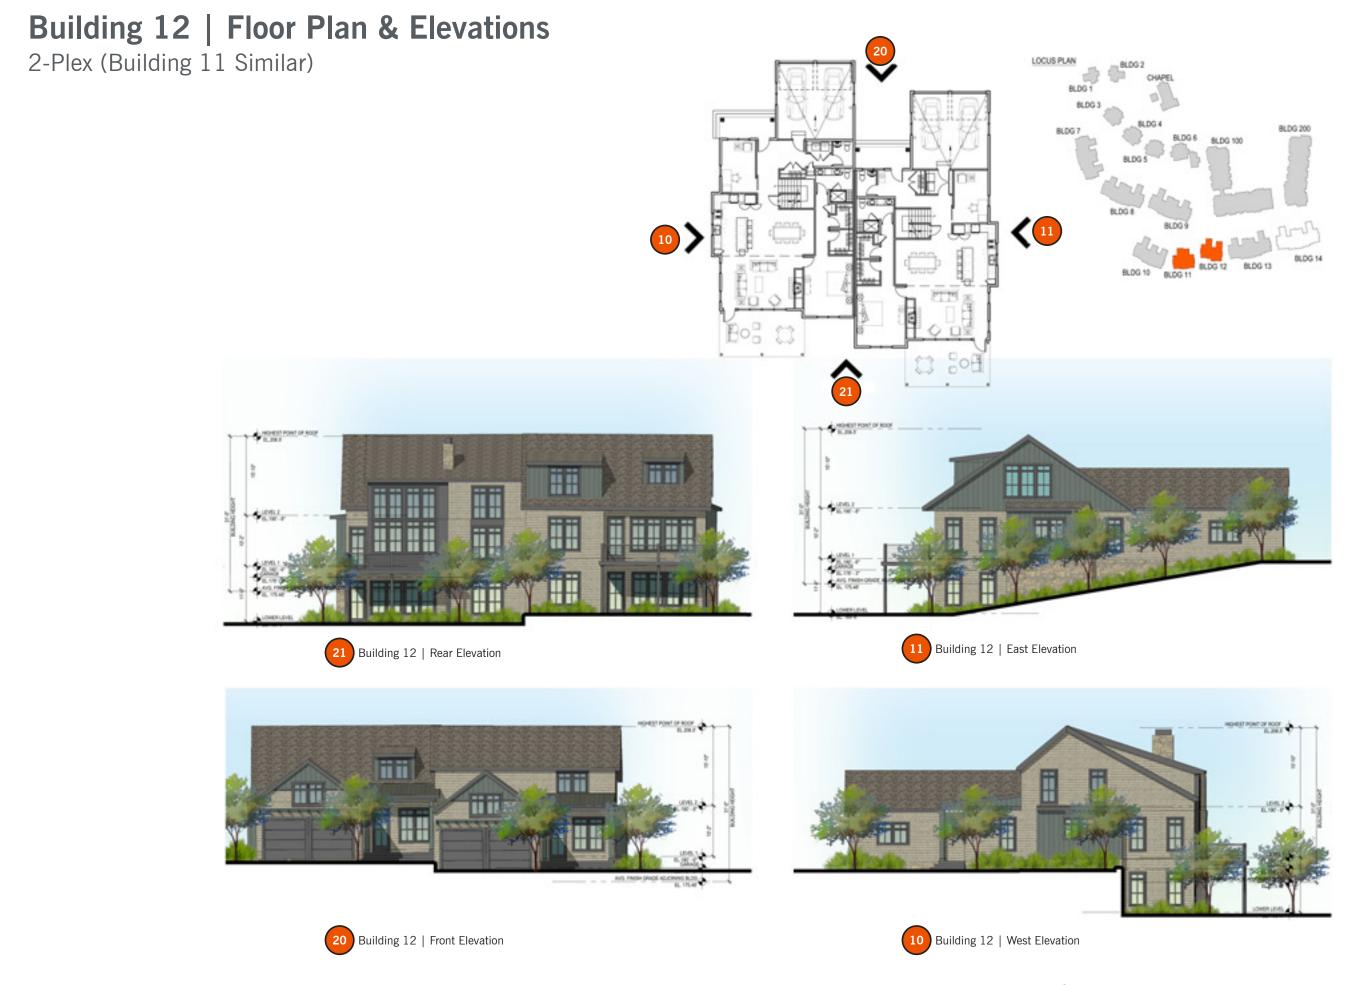

house End Unit with Shared Access Drive & Garage Doors Turned from Street











#### View of Front of Olmsted Drive Townhouse Units & Eliot Chapel









#### **View of Rear of Olmsted Drive Townhouse Units**



Northland Residential Belmont Belmont, MA | July 20, 2021 | 20073 | © The Architectural Team, Inc.







































Northland Residential Belmont Belmont, MA | July 20, 2021 | 20073 | © The Architectural Team, Inc.









#### **Buildings 100 | Exterior Cladding Materials**









**View from Northeast Corner of Subdistrict B** 





















#### View of Building 100 Pass-through













# THANK YOU



# APPENDIX











Northland Residential Belmont Belmont, MA | July 20, 2021 | 20073 | © The Architectural Team, Inc.



























#### Building 13 | Floor Plan & Rear/Side Elevations

4-Plex (Building 7 - 9 & 14 Similar)









#### Pedestrian Circulation to/from Subdistrict B Amenity Spaces





Belmont, MA | July 20, 2021 | 20073 | © The Architectural Team, Inc.

### View from Upham Bowl to Two Single Units













#### View from Southern End of Upham Bowl