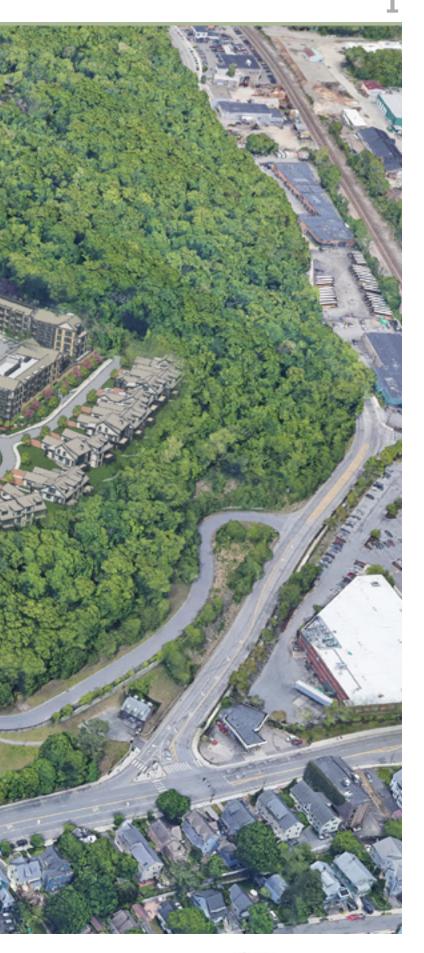

## McLean Zone 3 | The Residences at Bel Mont Planning Board Meeting July 20, 2021

10 Martin







McLean District | Zone 3

## The Residences at Bel Mont

Project Team:







# **Topics of Discussion**

Comparison with Approved Freedom Commons Plan

Town House Architecture & Building 7 Massing & Setting 2

Building 100 | 200 Exterior Materials Composition 3

Building 100 Connector - Circulation & Detailing 4









#### Freedom Commons at Belmont Hill Site Plan









#### McLean Zone 3 vs Freedom Commons

| Freedom Commons |             |
|-----------------|-------------|
| Parking Spaces: | 449         |
| Floor Area:     | 600,000 SF  |
| Units:          | 482         |
| Height:         | 4-6 Stories |

Subdistricts A & B Parking Spaces: Floor Area: Units: Height:





## 239 320,000 SF 152 2-4 Stories





#### McLean Zone 3 vs Freedoms Commons





\*\*NOTE: SECTION IL