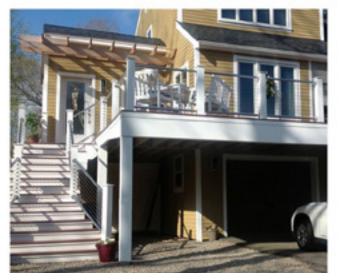

#### **Townhome Exterior Cladding Materials**

PT Deck with Synthetic Wood Decking

Typical Townhouse End Unit with Shared Access Drive & Garage Doors Turned from Street