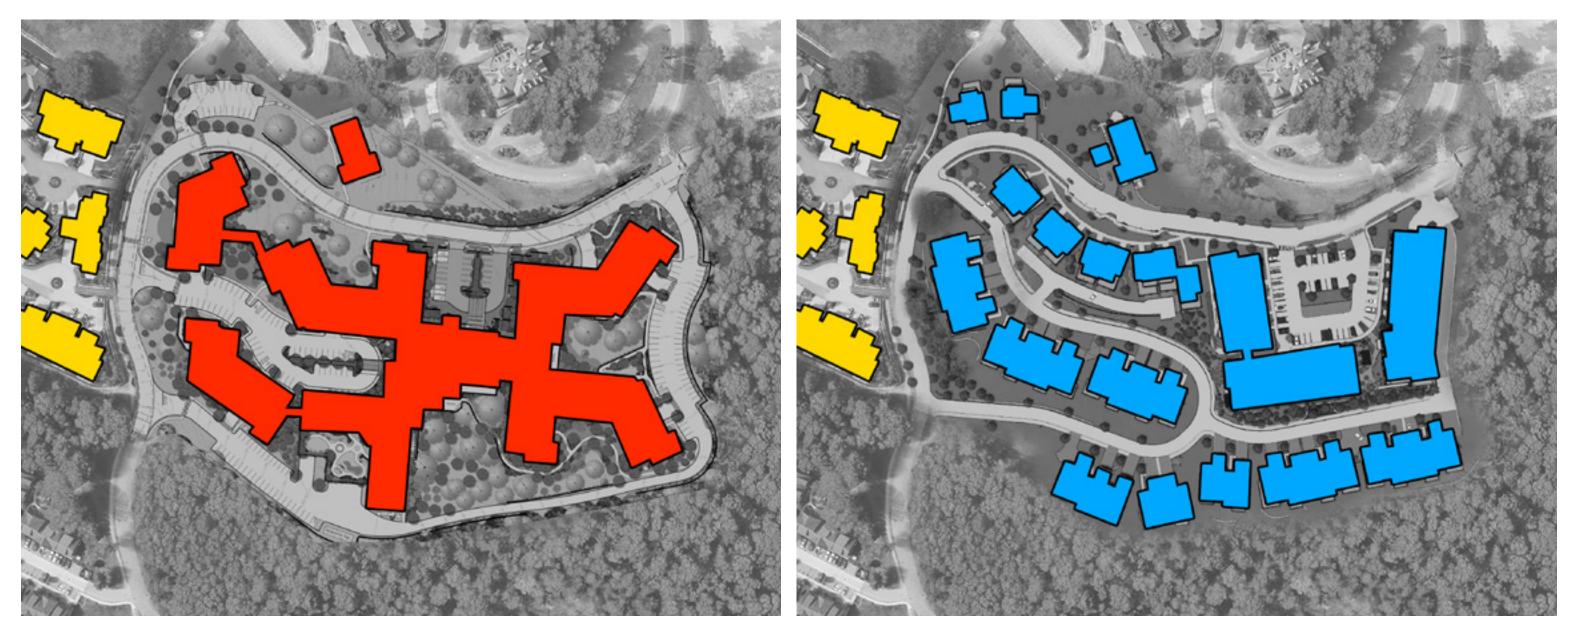

#### McLean Zone 3 vs Freedom Commons

| Freedom Commons |             |
|-----------------|-------------|
| Parking Spaces: | 449         |
| Floor Area:     | 600,000 SF  |
| Units:          | 482         |
| Height:         | 4-6 Stories |

Subdistricts A & B Parking Spaces: Floor Area: Units: Height:

## 239 320,000 SF 152 2-4 Stories

#### McLean Zone 3 vs Freedoms Commons

\*\*NOTE: SECTION ILLUSTRATES CLOSEST BUILDING CONDITION ADJACENT TO WOODLANDS\*\*

6

NORTHLAND RYAN ASSOCIATES