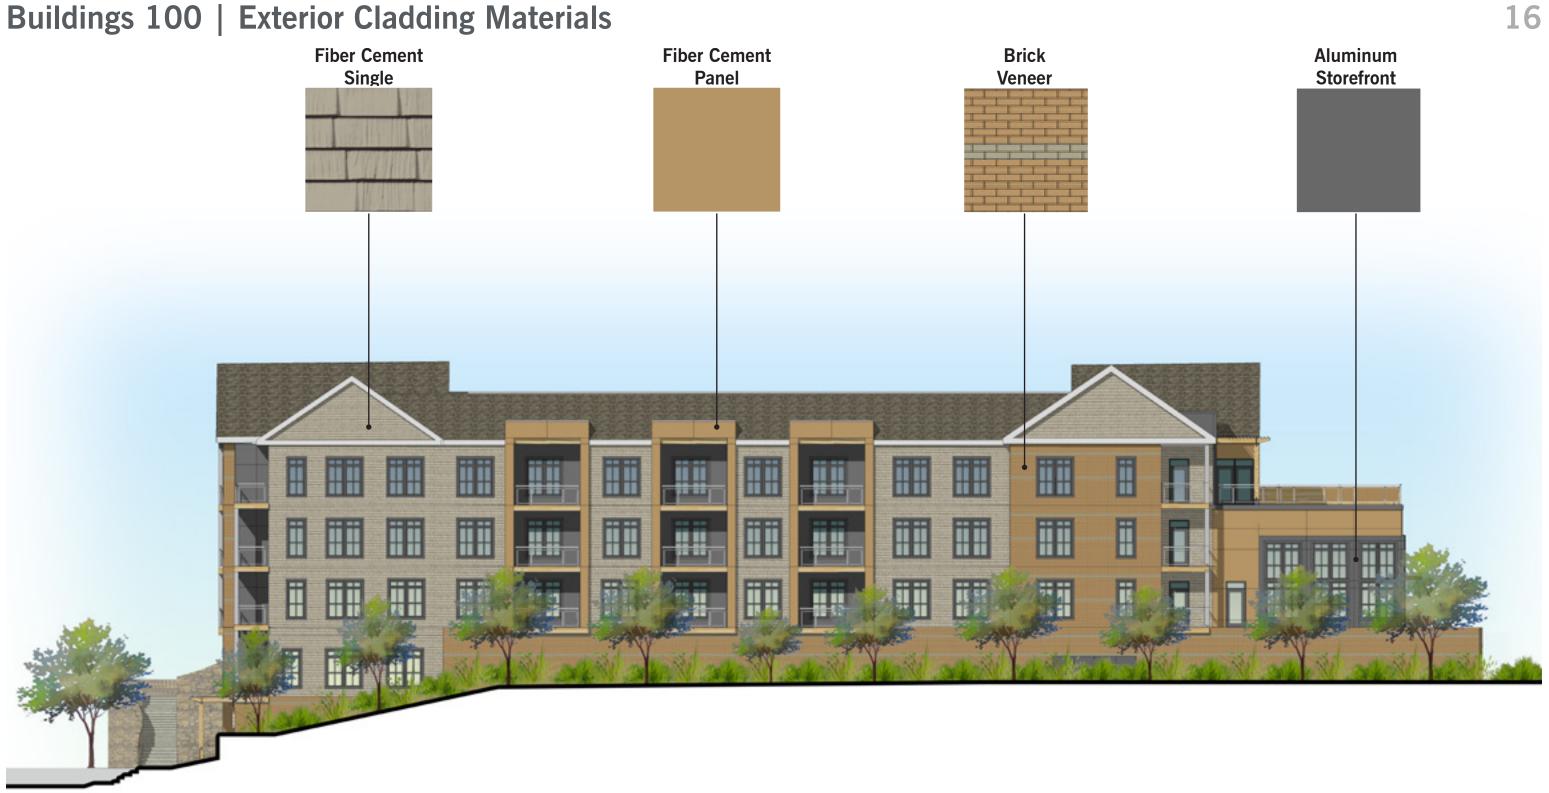

#### **Buildings 100 | Exterior Cladding Materials**

**View from Northeast Corner of Subdistrict B** 