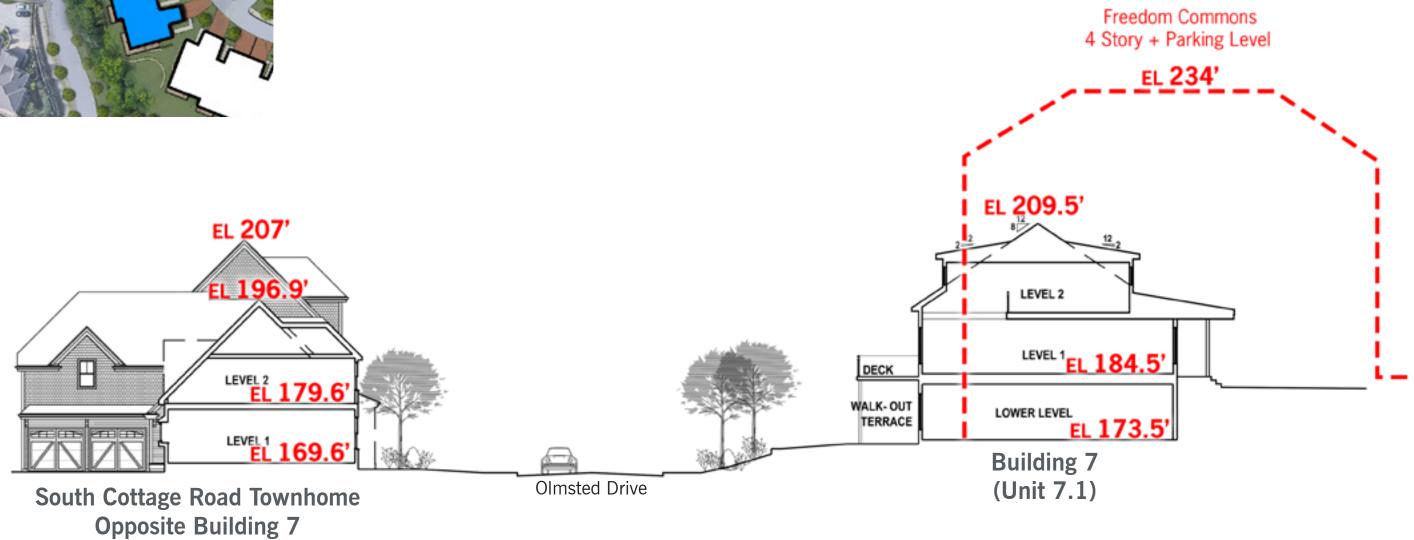

#### McLean Zone 3 vs Freedoms Commons

\*\*NOTE: SECTION ILLUSTRATES CLOSEST BUILDING CONDITION ADJACENT TO WOODLANDS\*\*

6

NORTHLAND RYAN ASSOCIATES