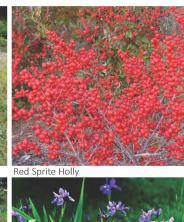

## ZONING INFORMATION ZONING DISTRICT: LOCAL BUSINESS III

Rain Garden with granite edge, steel grate bridge, red sprite holly and switchgrass

Rain Garden with corten steel edge, switch grass and blue flag iris