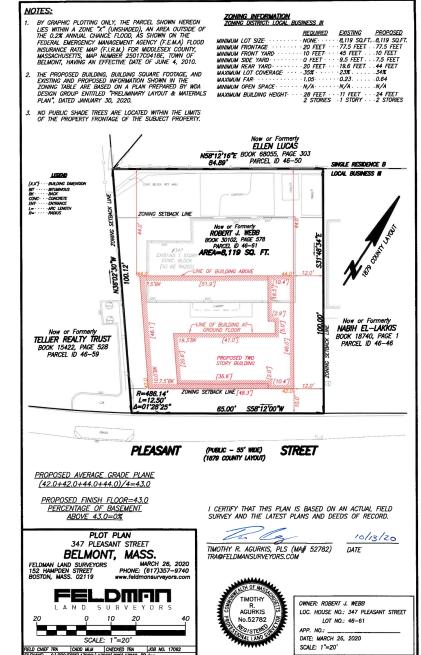

## ZONING INFORMATION ZONING DISTRICT: LOCAL BUSINESS III

Rain Garden with granite edge, steel grate bridge, red sprite holly and switchgrass

Rain Garden with corten steel edge, switch grass and blue flag iris