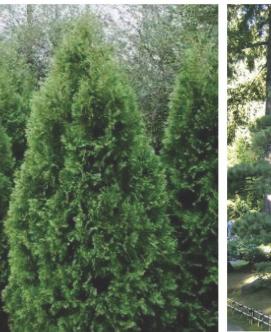

Dark American Arborvitae

Japanese White Pine

Slender Hinoki Cypress

Periwinkle

Blue Flag Iris

PLANT IMAGERY

31 EAST MAIN STREET WESTBOROUGH MA WDA-DG.COM PH. 508.366.6552

Shadblow - Fall