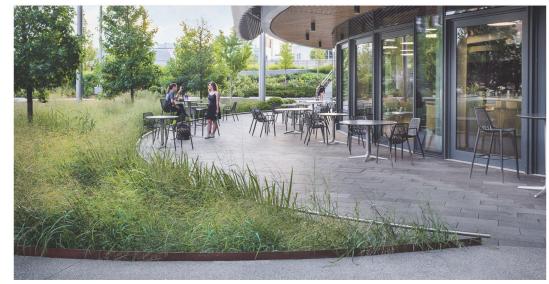

## ZONING INFORMATION ZONING DISTRICT: LOCAL BUSINESS III

Rain Garden with granite edge, steel grate bridge, red sprite holly and switchgrass

Rain Garden with corten steel edge, switch grass and blue flag iris