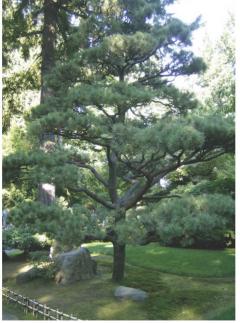

Dark American Arborvitae

Japanese White Pine

Slender Hinoki Cypress

Periwinkle

Blue Flag Iris

PLANT IMAGERY

31 EAST MAIN STREET WESTBOROUGH MA WDA-DG.COM PH. 508.366.6552

Shadblow - Fall