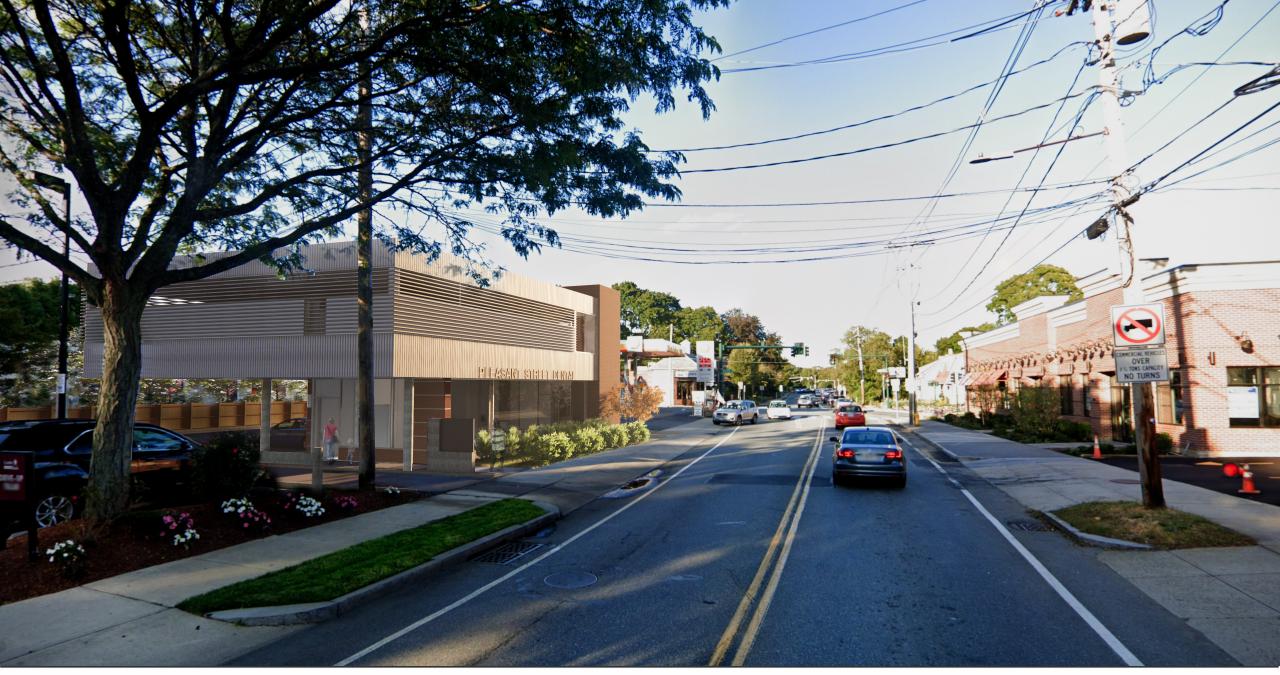

## PLEASANT STREET DENTAL, BELMONT MA

VIEW FROM SIMMONS AVE

DRONE FOOTAGE FROM ~20'-0" ABOVE PAVEMENT (1/09/2021 1:50pm)