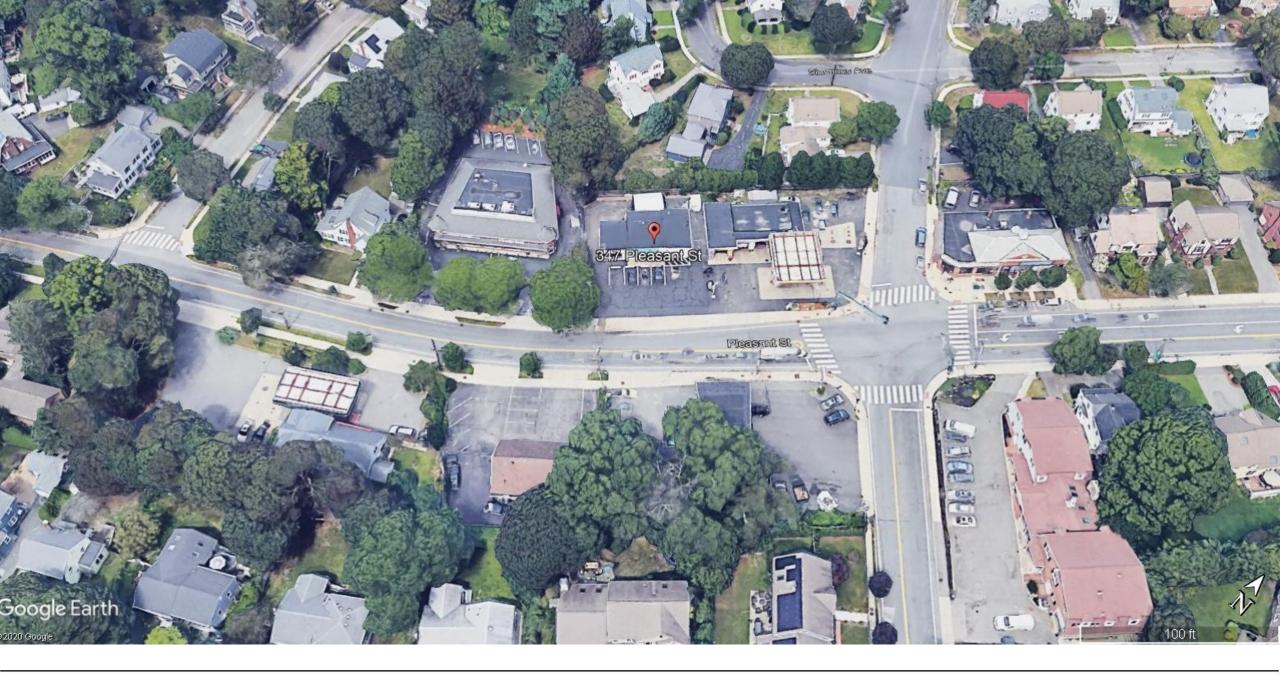

## PLEASANT STREET DENTAL, BELMONT MA

VIEW FROM SIMMONS AVE

DRONE FOOTAGE FROM ~20'-0" ABOVE PAVEMENT (1/09/2021 1:50pm)