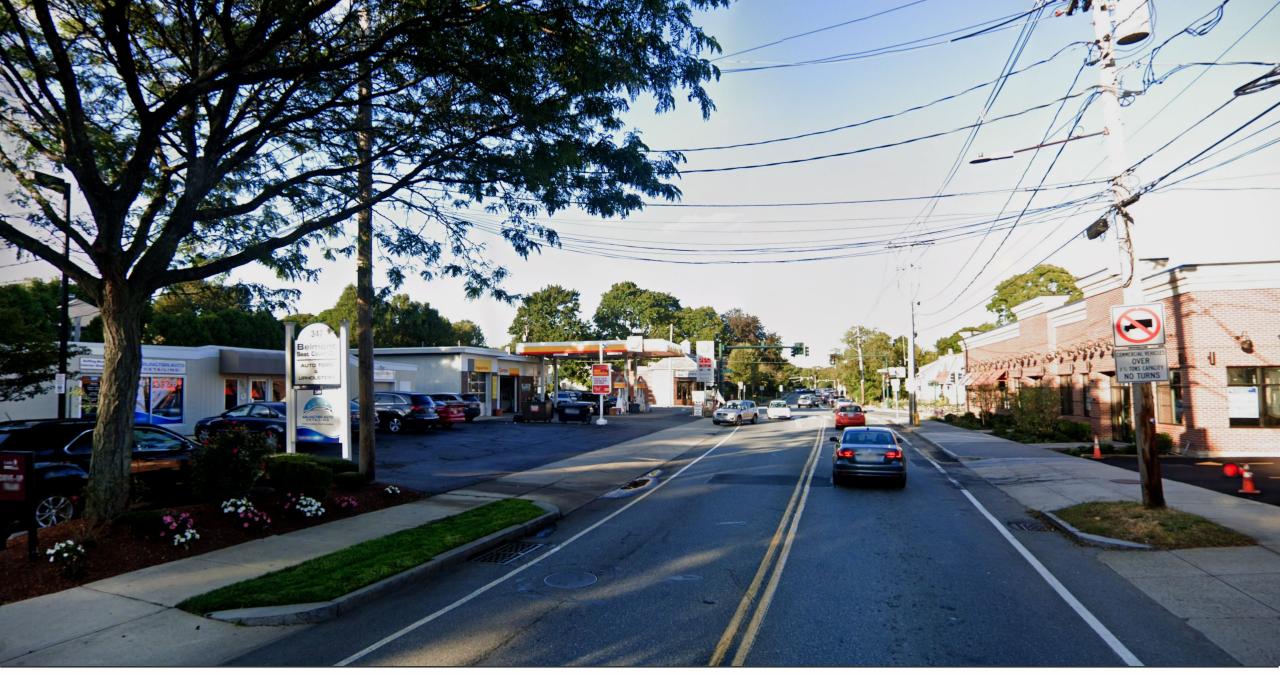

## PLEASANT STREET DENTAL, BELMONT MA

VIEW FROM SIMMONS AVE

DRONE FOOTAGE FROM ~20'-0" ABOVE PAVEMENT (1/09/2021 1:50pm)