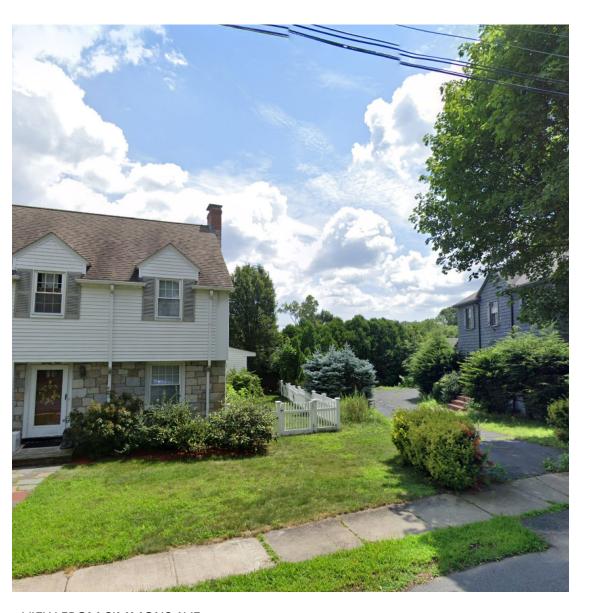

## PLEASANT STREET DENTAL, BELMONT MA

VIEW FROM SIMMONS AVE

DRONE FOOTAGE FROM ~20'-0" ABOVE PAVEMENT (1/09/2021 1:50pm)