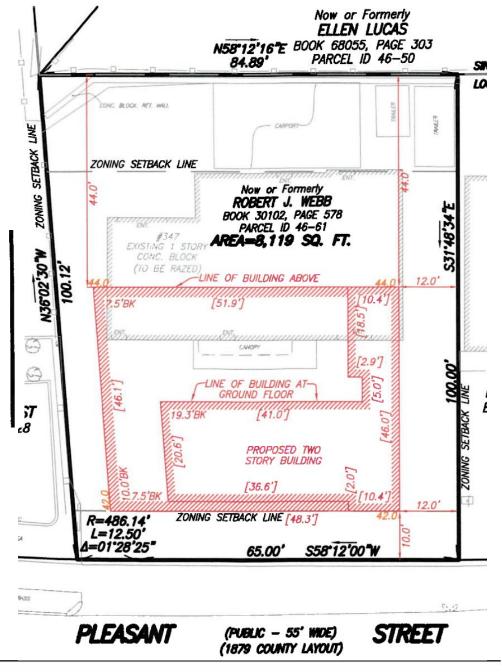

## PLEASANT STREET DENTAL, BELMONT MA









VIEW FROM SIMMONS AVE

DRONE FOOTAGE FROM ~20'-0" ABOVE PAVEMENT (1/09/2021 1:50pm)



## ZONING INFORMATION ZONING DISTRICT: LOCAL BUSINESS III





Rain Garden with granite edge, steel grate bridge, red sprite holly and switchgrass



Rain Garden with corten steel edge, switch grass and blue flag iris













Dark American Arborvitae

Japanese White Pine

Slender Hinoki Cypress

Periwinkle

Blue Flag Iris









PLANT IMAGERY



31 EAST MAIN STREET WESTBOROUGH MA WDA-DG.COM PH. 508.366.6552

Shadblow - Fall

Shadblow-Spring

w- Spring W

Witchazel



TROIKA

PLEASANT STREET DENTAL
BELMONT, MA

PLANNING BOARD PRESENTATION



UPPER LEVEL ROOF





FRONT (NORTH) ELEVATION

RIGHT (EAST) ELEVATION



REAR (SOUTH) ELEVATION

LEFT (WEST) ELEVATION

ROIKA

PLEASANT STREET DENTAL
BELMONT, MA



DECEMEBER 21, 10:30am







June 21, 11:30am June 21, 7:00pm





TROIKA

PLEASANT STREET DENTAL BELMONT, MA



TROIKA

PLEASANT STREET DEN