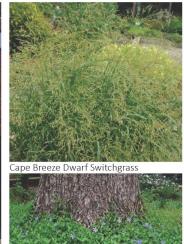

## ZONING INFORMATION ZONING DISTRICT: LOCAL BUSINESS III

Rain Garden with granite edge, steel grate bridge, red sprite holly and switchgrass

Rain Garden with corten steel edge, switch grass and blue flag iris