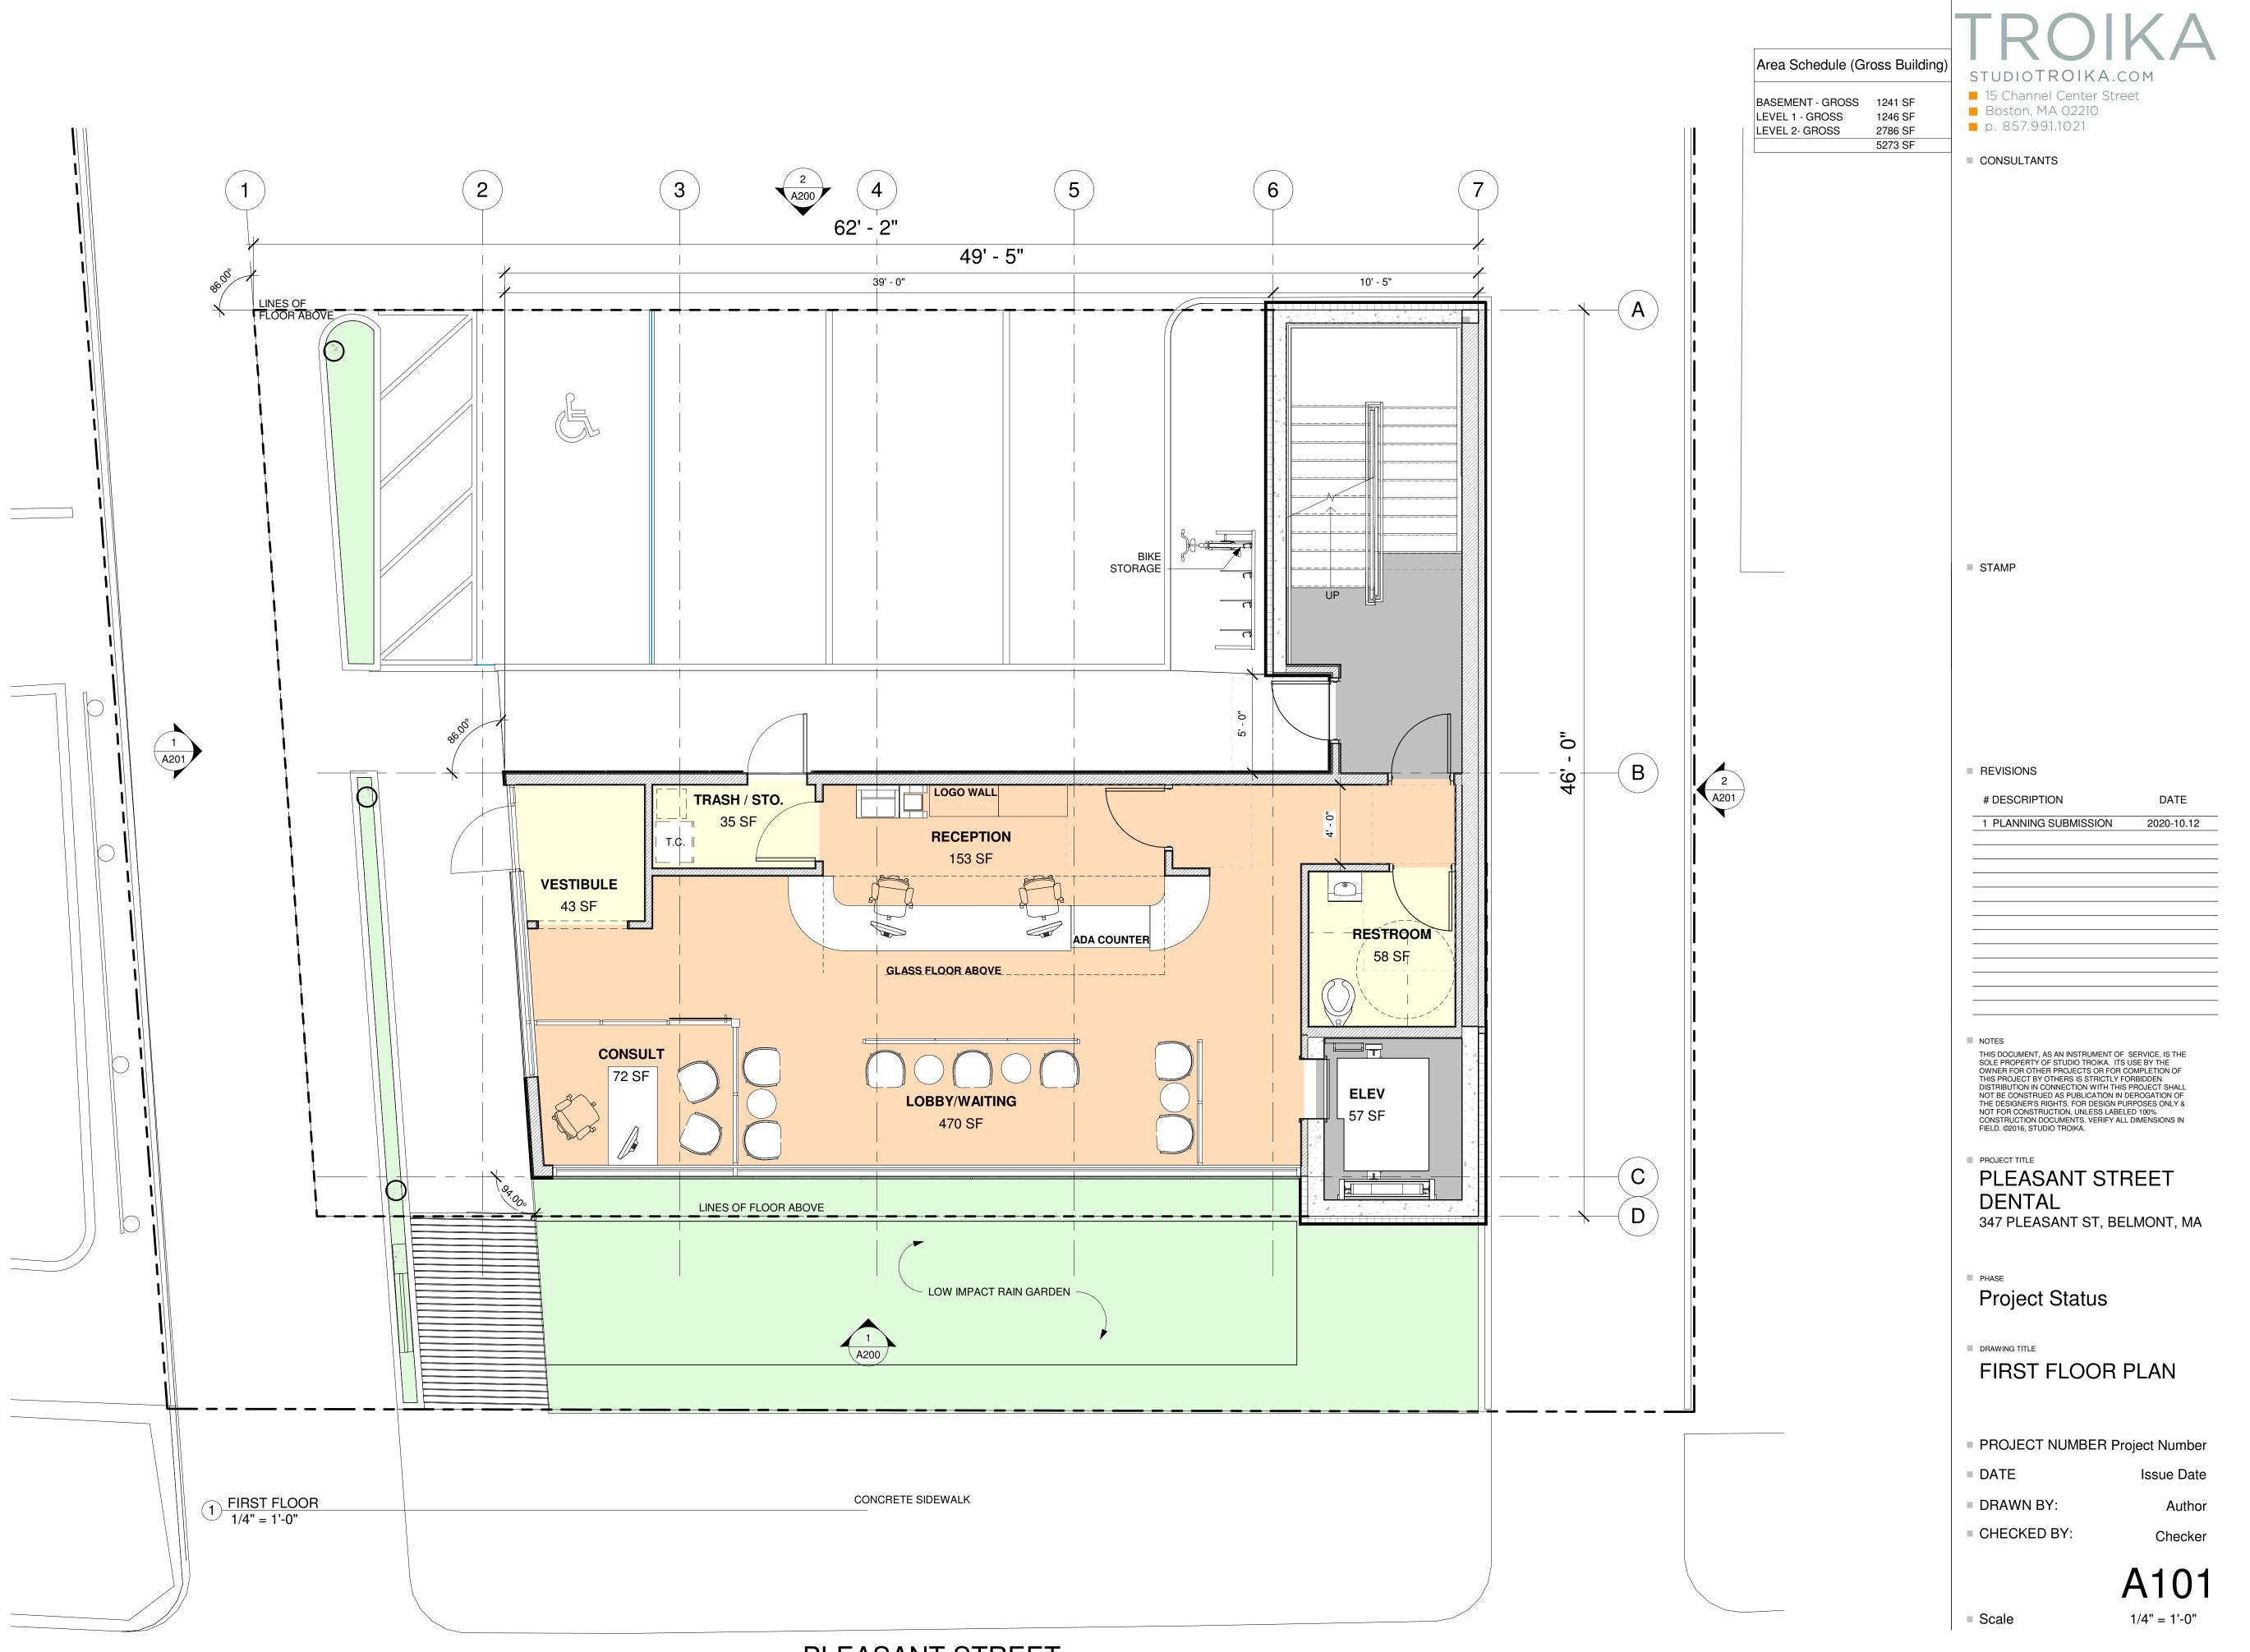

## PLEASANT STREET

1 <u>SECOND FLOOR</u> 1/4" = 1'-0"

1 A200

1 ROOF PLAN 1/4" = 1'-0"

STAMP

REVISIONS

------

\_\_\_\_\_

# DESCRIPTION DATE 1 PLANNING SUBMISSION 2020-10.12

THIS DOCUMENT, AS AN INSTRUMENT OF SERVICE, IS THE SOLE PROPERTY OF STUDIO TROIKA. ITS USE BY THE OWNER FOR OTHER PROJECTS OR FOR COMPLETION OF THIS PROJECT BY OTHERS IS STRICTLY FORBIDDEN. DISTRIBUTION IN CONNECTION WITH THIS PROJECT SHALL NOT BE CONSTRUED AS PUBLICATION IN DEROGATION OF THE DESIGNER'S RIGHTS. FOR DESIGN PURPOSES ONLY & NOT FOR CONSTRUCTION, UNLESS LABELED 100% CONSTRUCTION DOCUMENTS. VERIFY ALL DIMENSIONS IN FIELD. ©2016, STUDIO TROIKA. PROJECT TITLE

PLEASANT STREET DENTAL 347 PLEASANT ST, BELMONT, MA

PHASE Project Status

DRAWING TITLE ROOF PLAN

Scale

PROJECT NUMBER Project Number

- Issue Date DATE
- DRAWN BY: Author
- CHECKED BY: Checker

A103 1/4" = 1'-0"