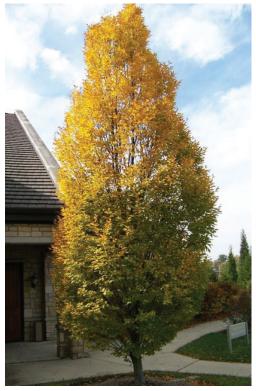

Slender European Hornbeam- Fall

Cape Breeze Dwarf Switchgrass

Red Sprite Holly

Blue Flag Iris

PLANT IMAGERY

31 EAST MAIN STREET WESTBOROUGH MA WDA-DG.COM PH. 508.366.6552

Rain Garden with granite edge, steel grate bridge, red sprite holly and switchgrass