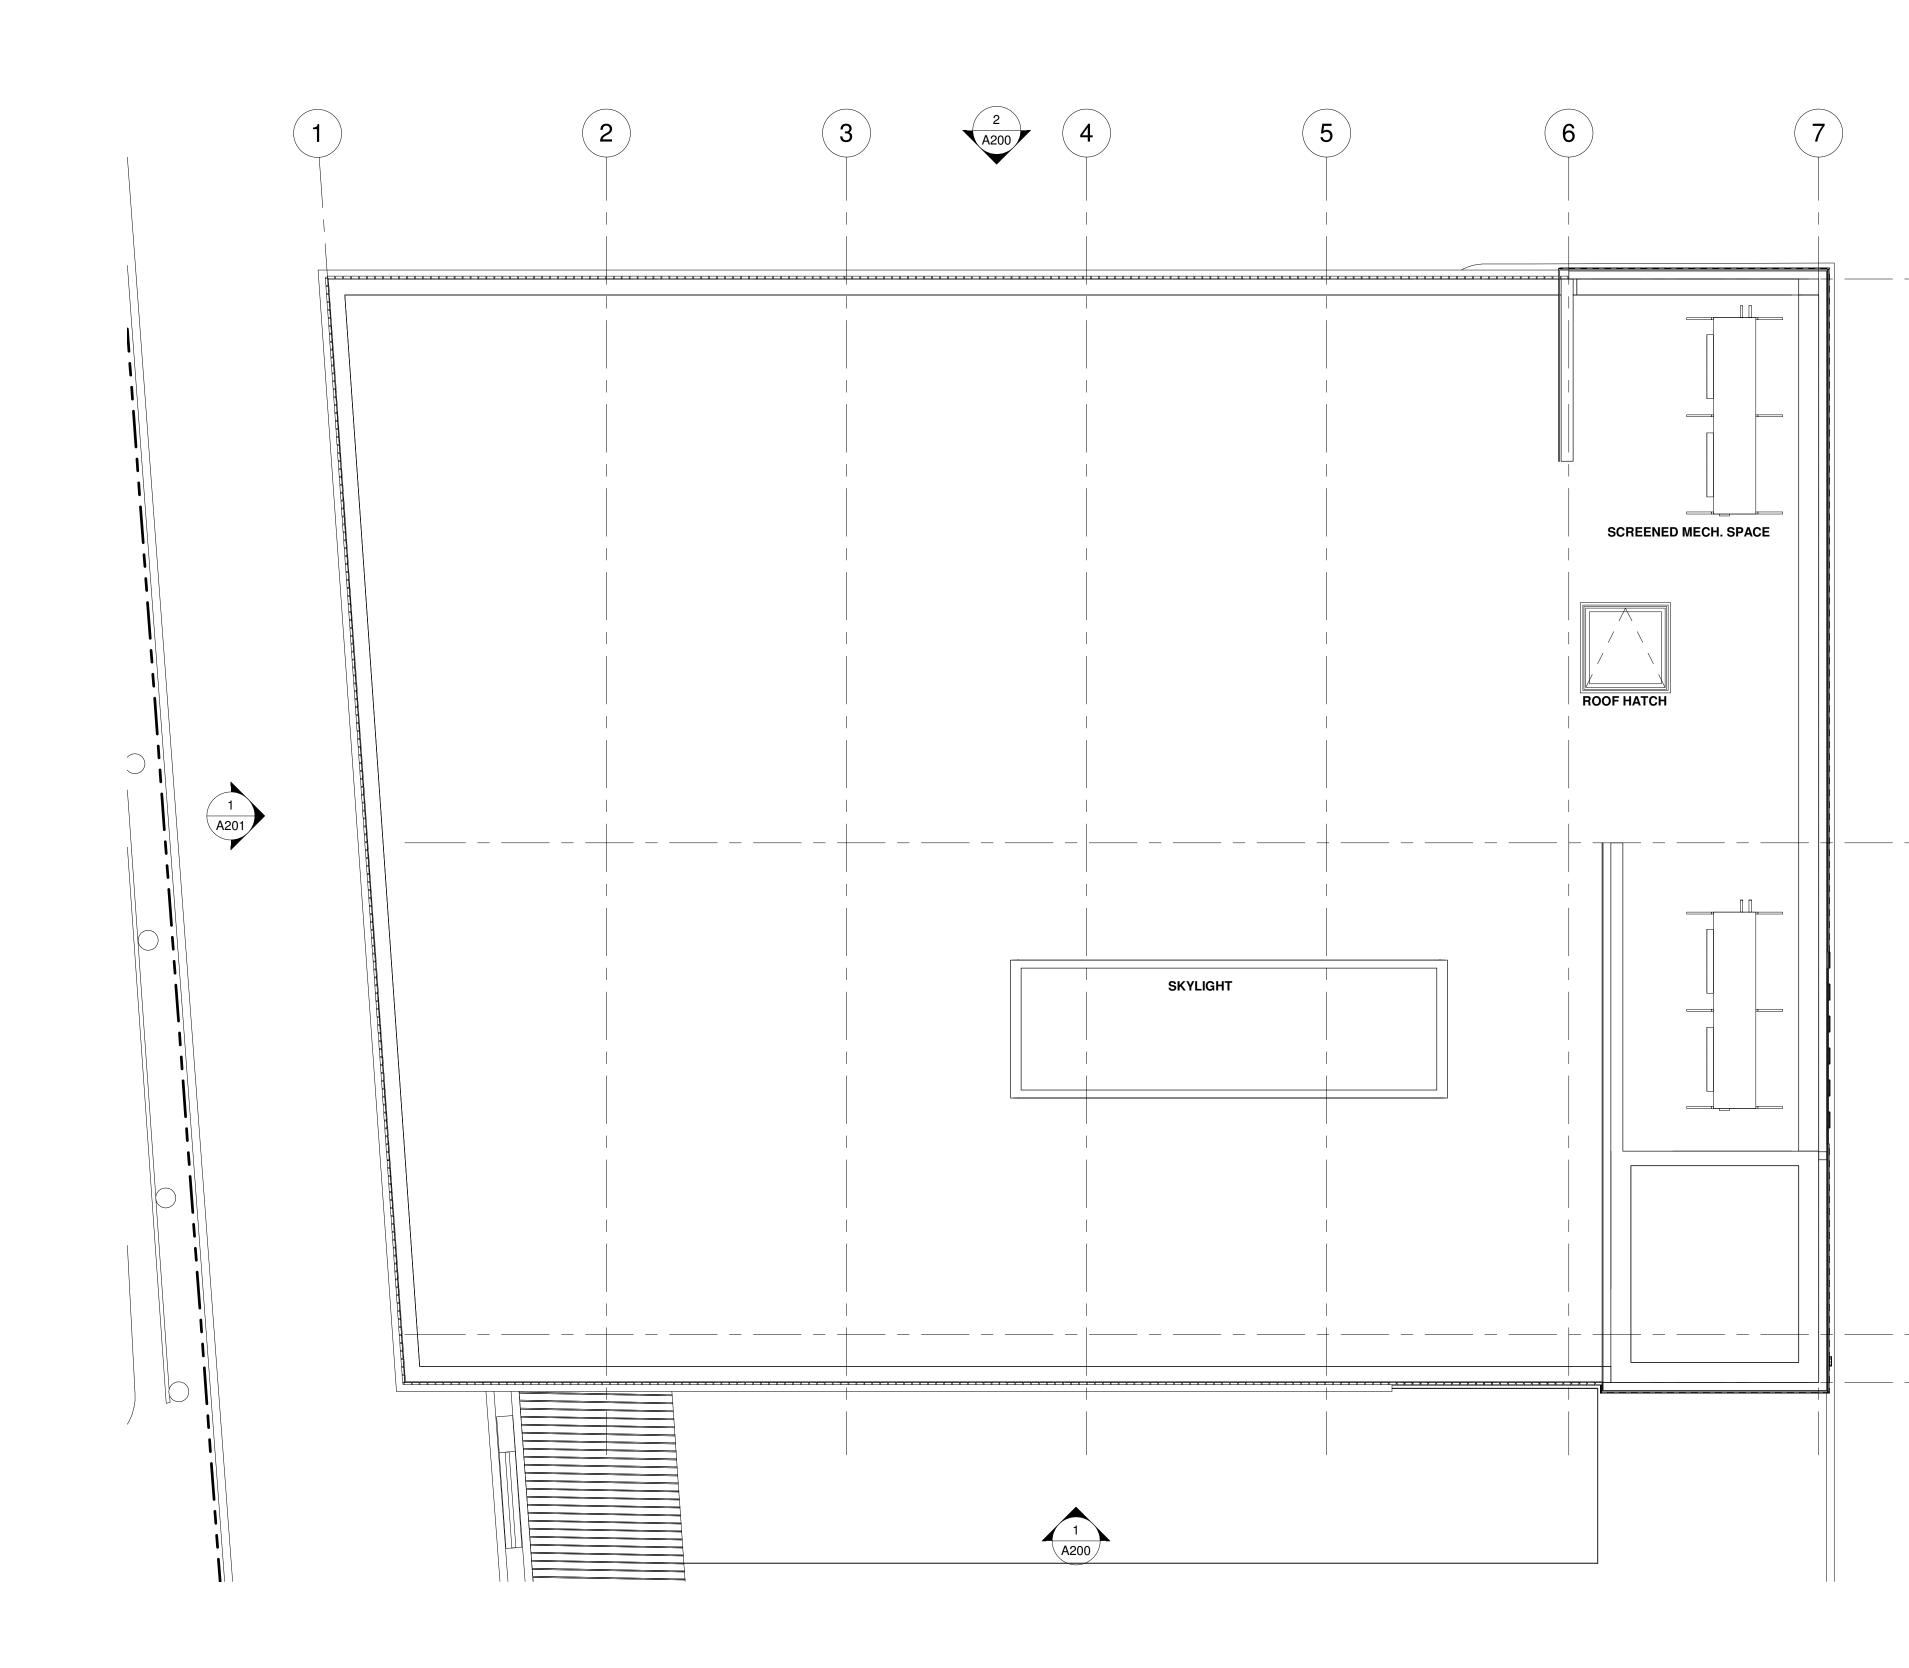

## PLEASANT STREET

1 <u>SECOND FLOOR</u> 1/4" = 1'-0"

1 A200

1 ROOF PLAN 1/4" = 1'-0"

STAMP

REVISIONS

------

\_\_\_\_\_

# DESCRIPTION DATE 1 PLANNING SUBMISSION 2020-10.12

THIS DOCUMENT, AS AN INSTRUMENT OF SERVICE, IS THE SOLE PROPERTY OF STUDIO TROIKA. ITS USE BY THE OWNER FOR OTHER PROJECTS OR FOR COMPLETION OF THIS PROJECT BY OTHERS IS STRICTLY FORBIDDEN. DISTRIBUTION IN CONNECTION WITH THIS PROJECT SHALL NOT BE CONSTRUED AS PUBLICATION IN DEROGATION OF THE DESIGNER'S RIGHTS. FOR DESIGN PURPOSES ONLY & NOT FOR CONSTRUCTION, UNLESS LABELED 100% CONSTRUCTION DOCUMENTS. VERIFY ALL DIMENSIONS IN FIELD. ©2016, STUDIO TROIKA. PROJECT TITLE

PLEASANT STREET DENTAL 347 PLEASANT ST, BELMONT, MA

PHASE Project Status

DRAWING TITLE ROOF PLAN

Scale

PROJECT NUMBER Project Number

- Issue Date DATE
- DRAWN BY: Author
- CHECKED BY: Checker

A103 1/4" = 1'-0"