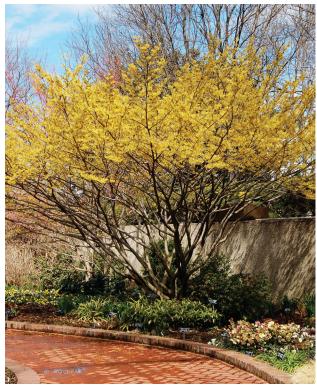

UNTIL ISSUED AS A CONSTRUCTION DRAWING BY WDA DESIGN GROUP.

Japanese White Pine

Periwinkle

Slender Hinoki Cypress

Shadblow - Fall

Dark American Arborvitae

Shadblow-Spring

Witchazel