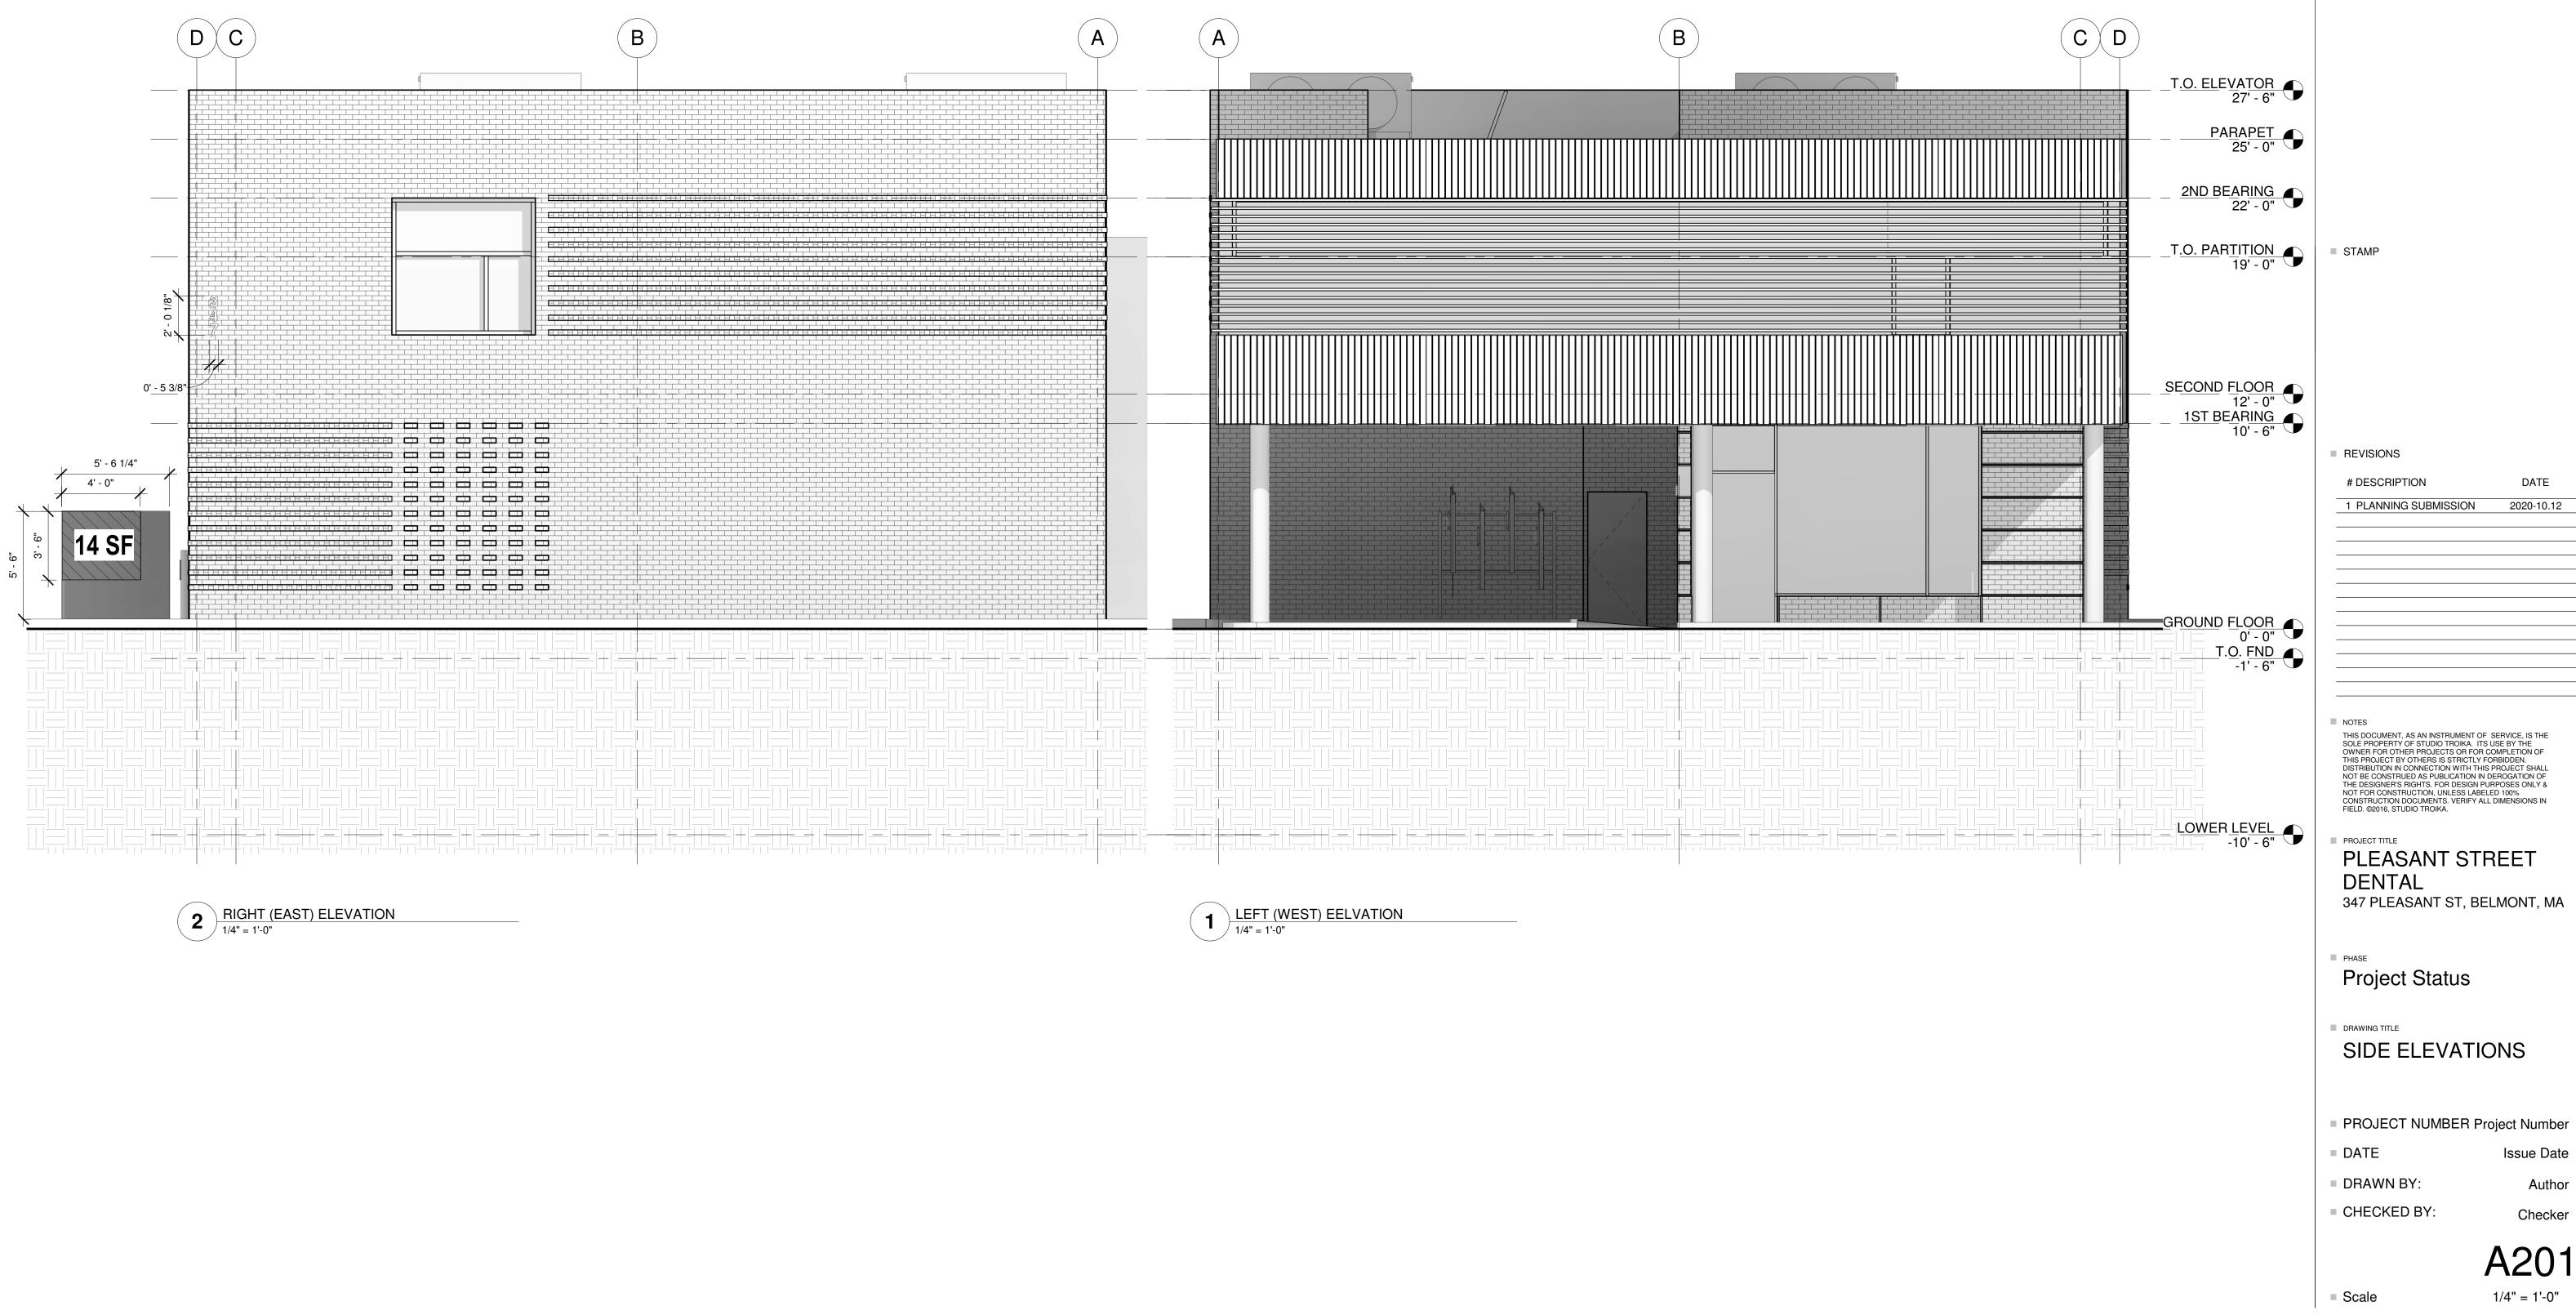

\_\_\_\_\_ \_\_\_\_\_

NOTES

# DESCRIPTION DATE 1 PLANNING SUBMISSION 2020-10.12

THIS DOCUMENT, AS AN INSTRUMENT OF SERVICE, IS THE SOLE PROPERTY OF STUDIO TROIKA. ITS USE BY THE OWNER FOR OTHER PROJECTS OR FOR COMPLETION OF THIS PROJECT BY OTHERS IS STRICTLY FORBIDDEN. DISTRIBUTION IN CONNECTION WITH THIS PROJECT SHALL NOT BE CONSTRUED AS PUBLICATION IN DEROGATION OF THE DESIGNER'S RIGHTS. FOR DESIGN PURPOSES ONLY & NOT FOR CONSTRUCTION, UNLESS LABELED 100% CONSTRUCTION DOCUMENTS. VERIFY ALL DIMENSIONS IN FIELD. ©2016, STUDIO TROIKA. PROJECT TITLE

PLEASANT STREET DENTAL 347 PLEASANT ST, BELMONT, MA

PHASE Project Status

DRAWING TITLE ROOF PLAN

Scale

PROJECT NUMBER Project Number

- Issue Date DATE
- DRAWN BY: Author
- CHECKED BY: Checker

A103 1/4" = 1'-0"

A

B

Ć C **D** 













CONSULTANTS