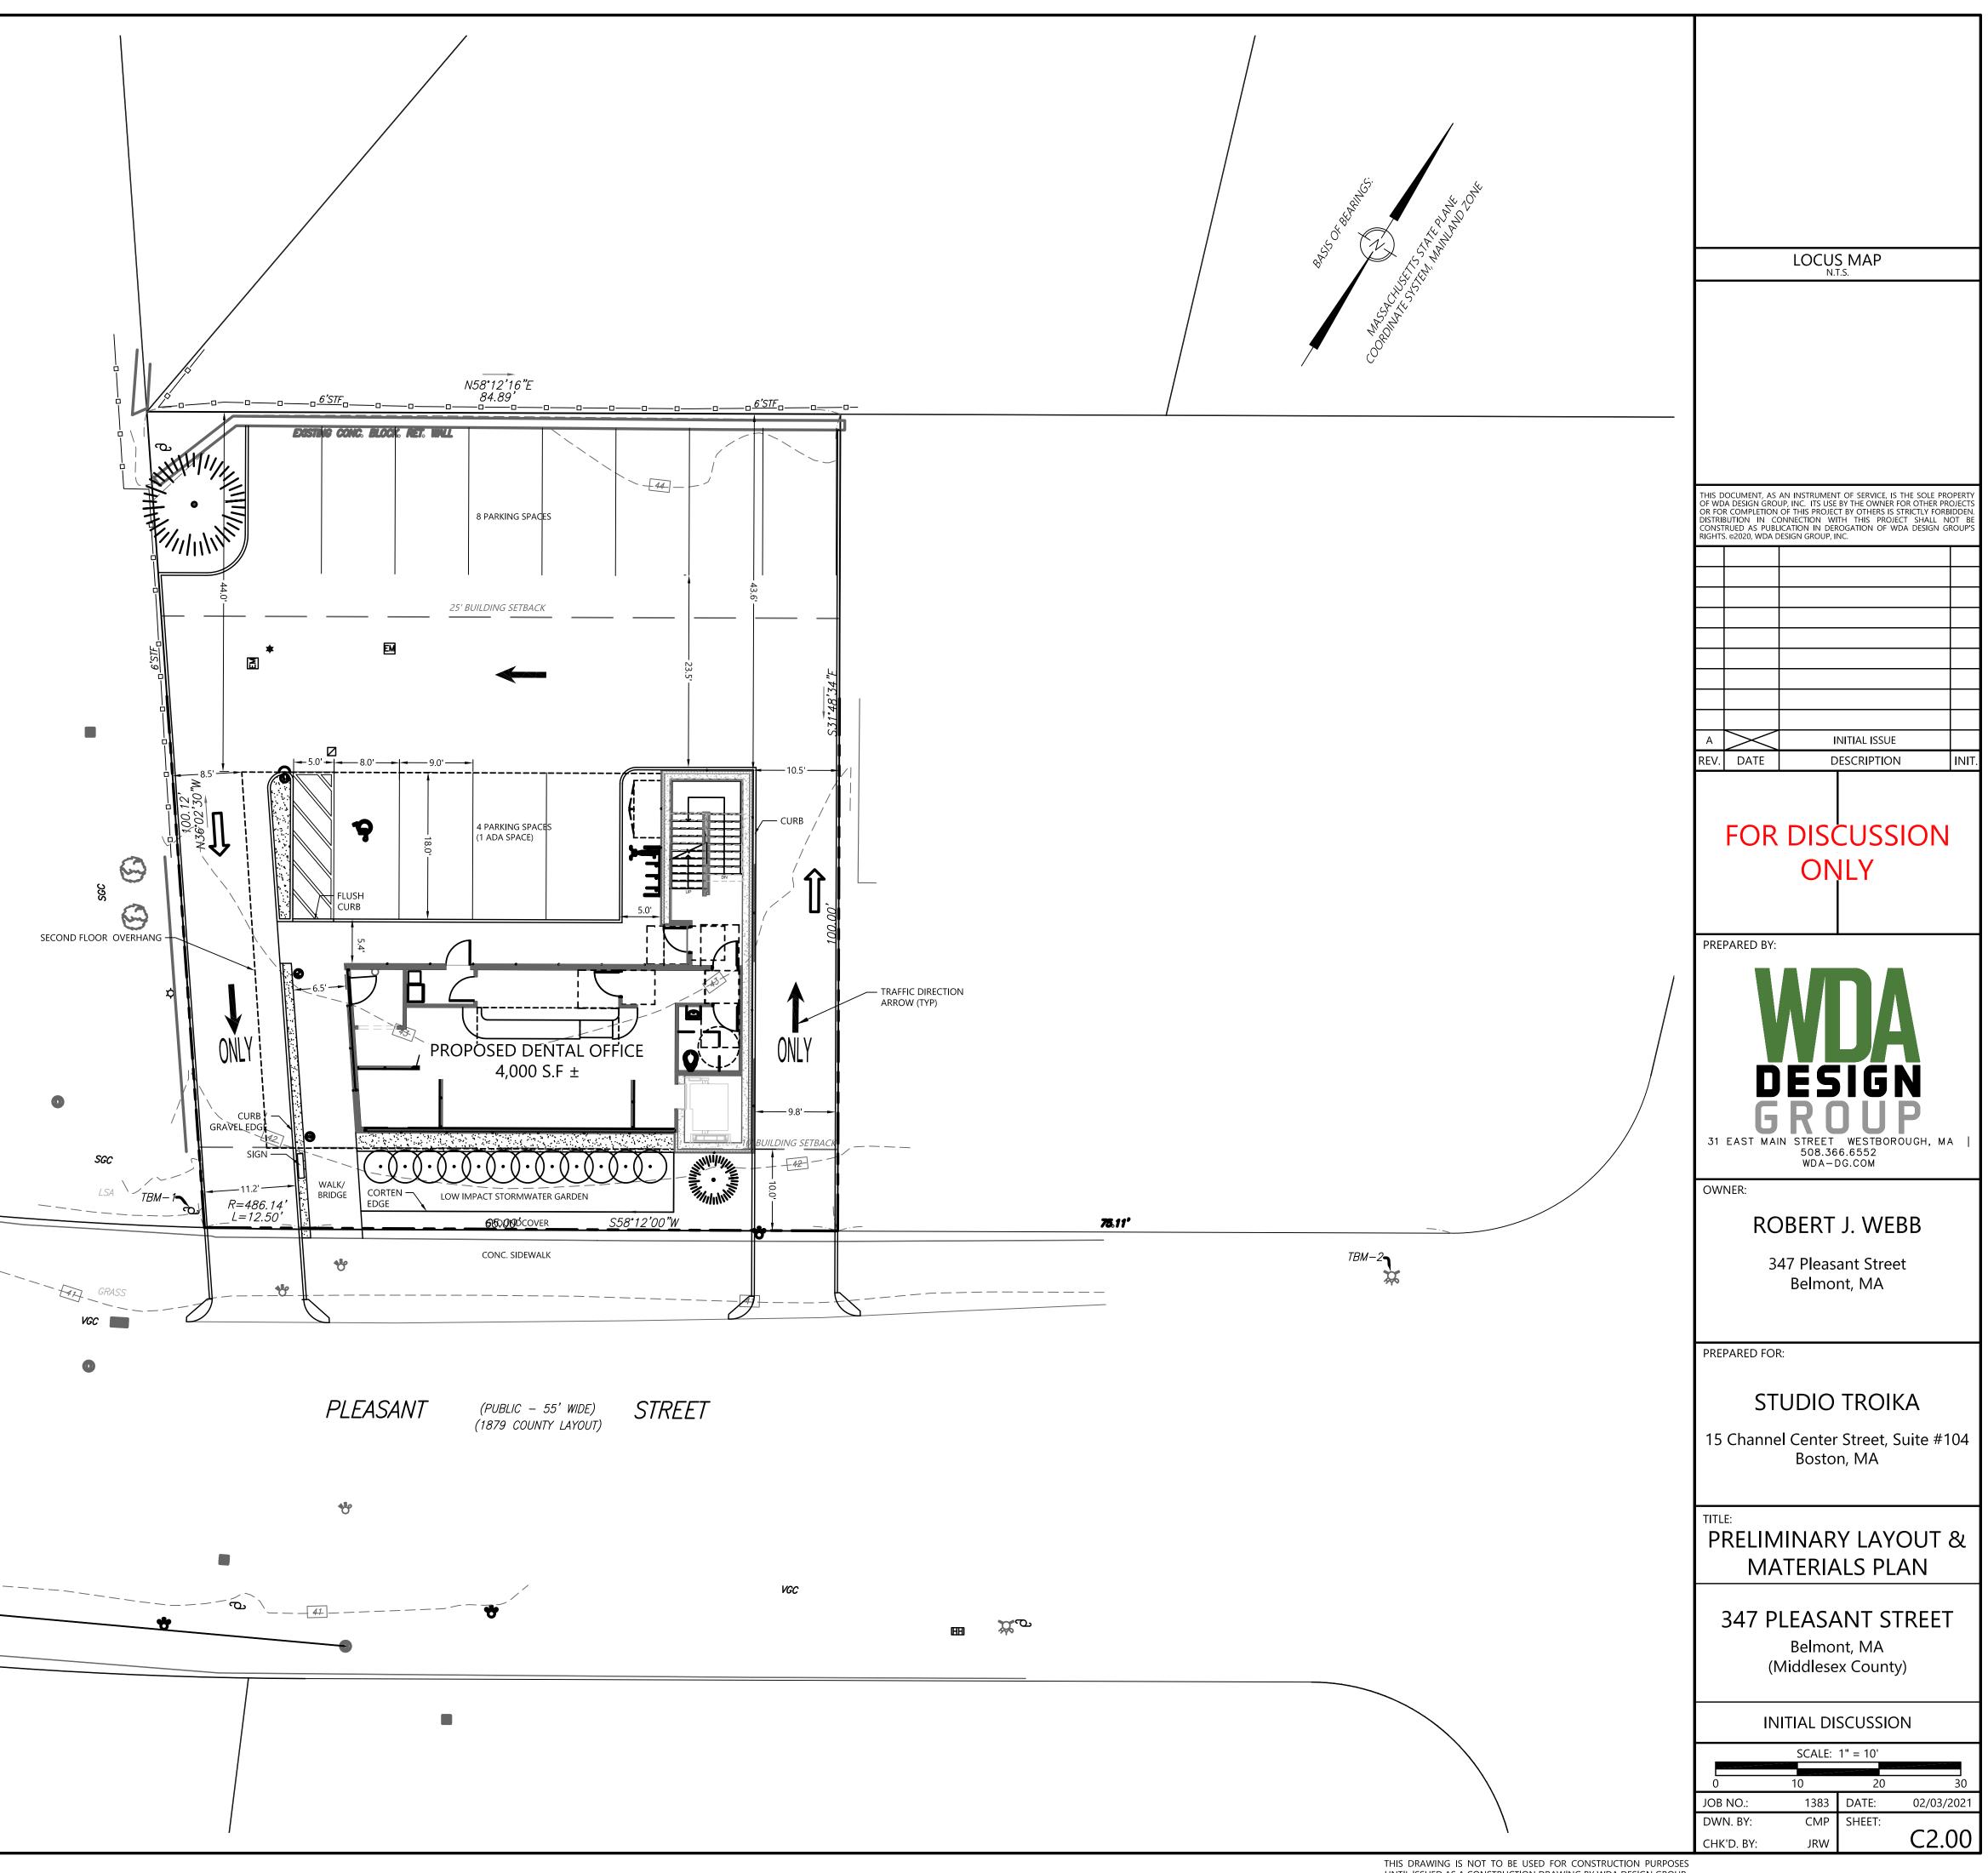

|                                                                                                                                         | /                                                        |                                                           |                                                       |
|-----------------------------------------------------------------------------------------------------------------------------------------|----------------------------------------------------------|-----------------------------------------------------------|-------------------------------------------------------|
| /                                                                                                                                       | 1                                                        |                                                           |                                                       |
| /                                                                                                                                       |                                                          |                                                           |                                                       |
|                                                                                                                                         |                                                          |                                                           |                                                       |
|                                                                                                                                         |                                                          |                                                           |                                                       |
|                                                                                                                                         |                                                          |                                                           |                                                       |
| ZONING SUMMARY TABI                                                                                                                     | LE: PURSUANT TO TH                                       | HE TOWN OF BELMONT ZONING B                               | Y-LAW                                                 |
| ZONING SUMMARY TABI                                                                                                                     |                                                          | HE TOWN OF BELMONT ZONING B                               | Y-LAW                                                 |
|                                                                                                                                         |                                                          | HE TOWN OF BELMONT ZONING B                               | Y-LAW<br>proposed                                     |
| LOCAL BUSINESS III ZONING DIST                                                                                                          | RICT<br>REQUIRED<br>0 S.F.                               |                                                           |                                                       |
| LOCAL BUSINESS III ZONING DISTR                                                                                                         | RICT<br>REQUIRED                                         | EXISTING                                                  | PROPOSED                                              |
| LOCAL BUSINESS III ZONING DISTR<br>MINIMUM LOT AREA                                                                                     | RICT<br>REQUIRED<br>0 S.F.                               | EXISTING<br>8,119 S.F.                                    | PROPOSED<br>8,119 S.F.                                |
| LOCAL BUSINESS III ZONING DISTR<br>MINIMUM LOT AREA<br>MINIMUM FRONTAGE                                                                 | RICT<br>REQUIRED<br>0 S.F.<br>20'                        | EXISTING<br>8,119 S.F.<br>77.5'                           | PROPOSED<br>8,119 S.F.<br>77.5'                       |
| LOCAL BUSINESS III ZONING DISTR<br>MINIMUM LOT AREA<br>MINIMUM FRONTAGE<br>MINIMUM FRONT YARD                                           | RICT<br>REQUIRED<br>0 S.F.<br>20'<br>10'                 | EXISTING<br>8,119 S.F.<br>77.5'<br>45.0'                  | PROPOSED<br>8,119 S.F.<br>77.5'<br>10'                |
| LOCAL BUSINESS III ZONING DISTR<br>MINIMUM LOT AREA<br>MINIMUM FRONTAGE<br>MINIMUM FRONT YARD<br>MINIMUM SIDE YARD                      | RICT<br>REQUIRED<br>0 S.F.<br>20'<br>10'<br>0'           | EXISTING<br>8,119 S.F.<br>77.5'<br>45.0'<br>9.5'          | PROPOSED<br>8,119 S.F.<br>77.5'<br>10'<br>7.5'        |
| LOCAL BUSINESS III ZONING DISTR<br>MINIMUM LOT AREA<br>MINIMUM FRONTAGE<br>MINIMUM FRONT YARD<br>MINIMUM SIDE YARD<br>MINIMUM REAR YARD | RICT<br>REQUIRED<br>0 S.F.<br>20'<br>10'<br>0'<br>20'(1) | EXISTING<br>8,119 S.F.<br>77.5'<br>45.0'<br>9.5'<br>19.6' | PROPOSED<br>8,119 S.F.<br>77.5'<br>10'<br>7.5'<br>25' |

N/A%

SGC

SGC

34%

N/A%

1. PURSUANT TO THE TOWN OF BELMONT ZONING BY-LAW SECTION 4. INTENSITY REGULATIONS § 4.2.3 (A)(3): ADJACENT TO RESIDENTIAL DISTRICT, THE SIDE AND/ OR REAR SETBACK SHALL BE NO LESS THAN THE BUILDING HEIGHT OR 20 FEET, WHICHEVER IS GREATER.

| PARKING SUMMARY TABLE: PURSUANT TO THE TOWN OF BELMONT ZONING BY-LAW SECTION 5<br>LOCAL BUSINESS III ZONING DISTRICT |                           |                                   |  |  |
|----------------------------------------------------------------------------------------------------------------------|---------------------------|-----------------------------------|--|--|
| USE TYPE                                                                                                             | TOTAL REQUIRED SPACES (2) | TOTAL SPACES PROVIDED             |  |  |
| OFFICE                                                                                                               | 12                        | 12 TOTAL (1 ADA ACCESSIBLE SPACE) |  |  |
|                                                                                                                      |                           |                                   |  |  |

2. 1 SPACE PER 250 S.F OF GROUND FLOOR GROSS FLOOR AREA GROUND FLOOR =  $1,247 \pm S.F$ 1,247/250 = 5 ±

1 SPACE PER 400 S.F OF GROSS FLOOR AREA FOR OTHER FLOORS = 2,779 ± S.F OTHER FLOORS = 2,779 ± S.F 2,779 S.F/400 = 7 ±

35%

N/A%

TOTAL = 12

MAXIMUM LOT COVERAGE

MINIMUM OPEN SPACE