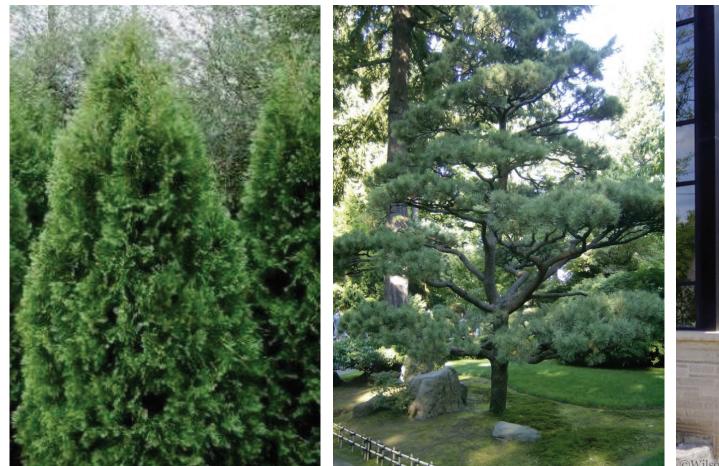

UNTIL ISSUED AS A CONSTRUCTION DRAWING BY WDA DESIGN GROUP.

Japanese White Pine

Periwinkle

Slender Hinoki Cypress

Shadblow - Fall

Dark American Arborvitae

Shadblow-Spring

Witchazel

Slender European Hornbeam- Fall

Cape Breeze Dwarf Switchgrass

Red Sprite Holly

Blue Flag Iris

PLANT IMAGERY

31 EAST MAIN STREET WESTBOROUGH MA WDA-DG.COM PH. 508.366.6552

Rain Garden with granite edge, steel grate bridge, red sprite holly and switchgrass