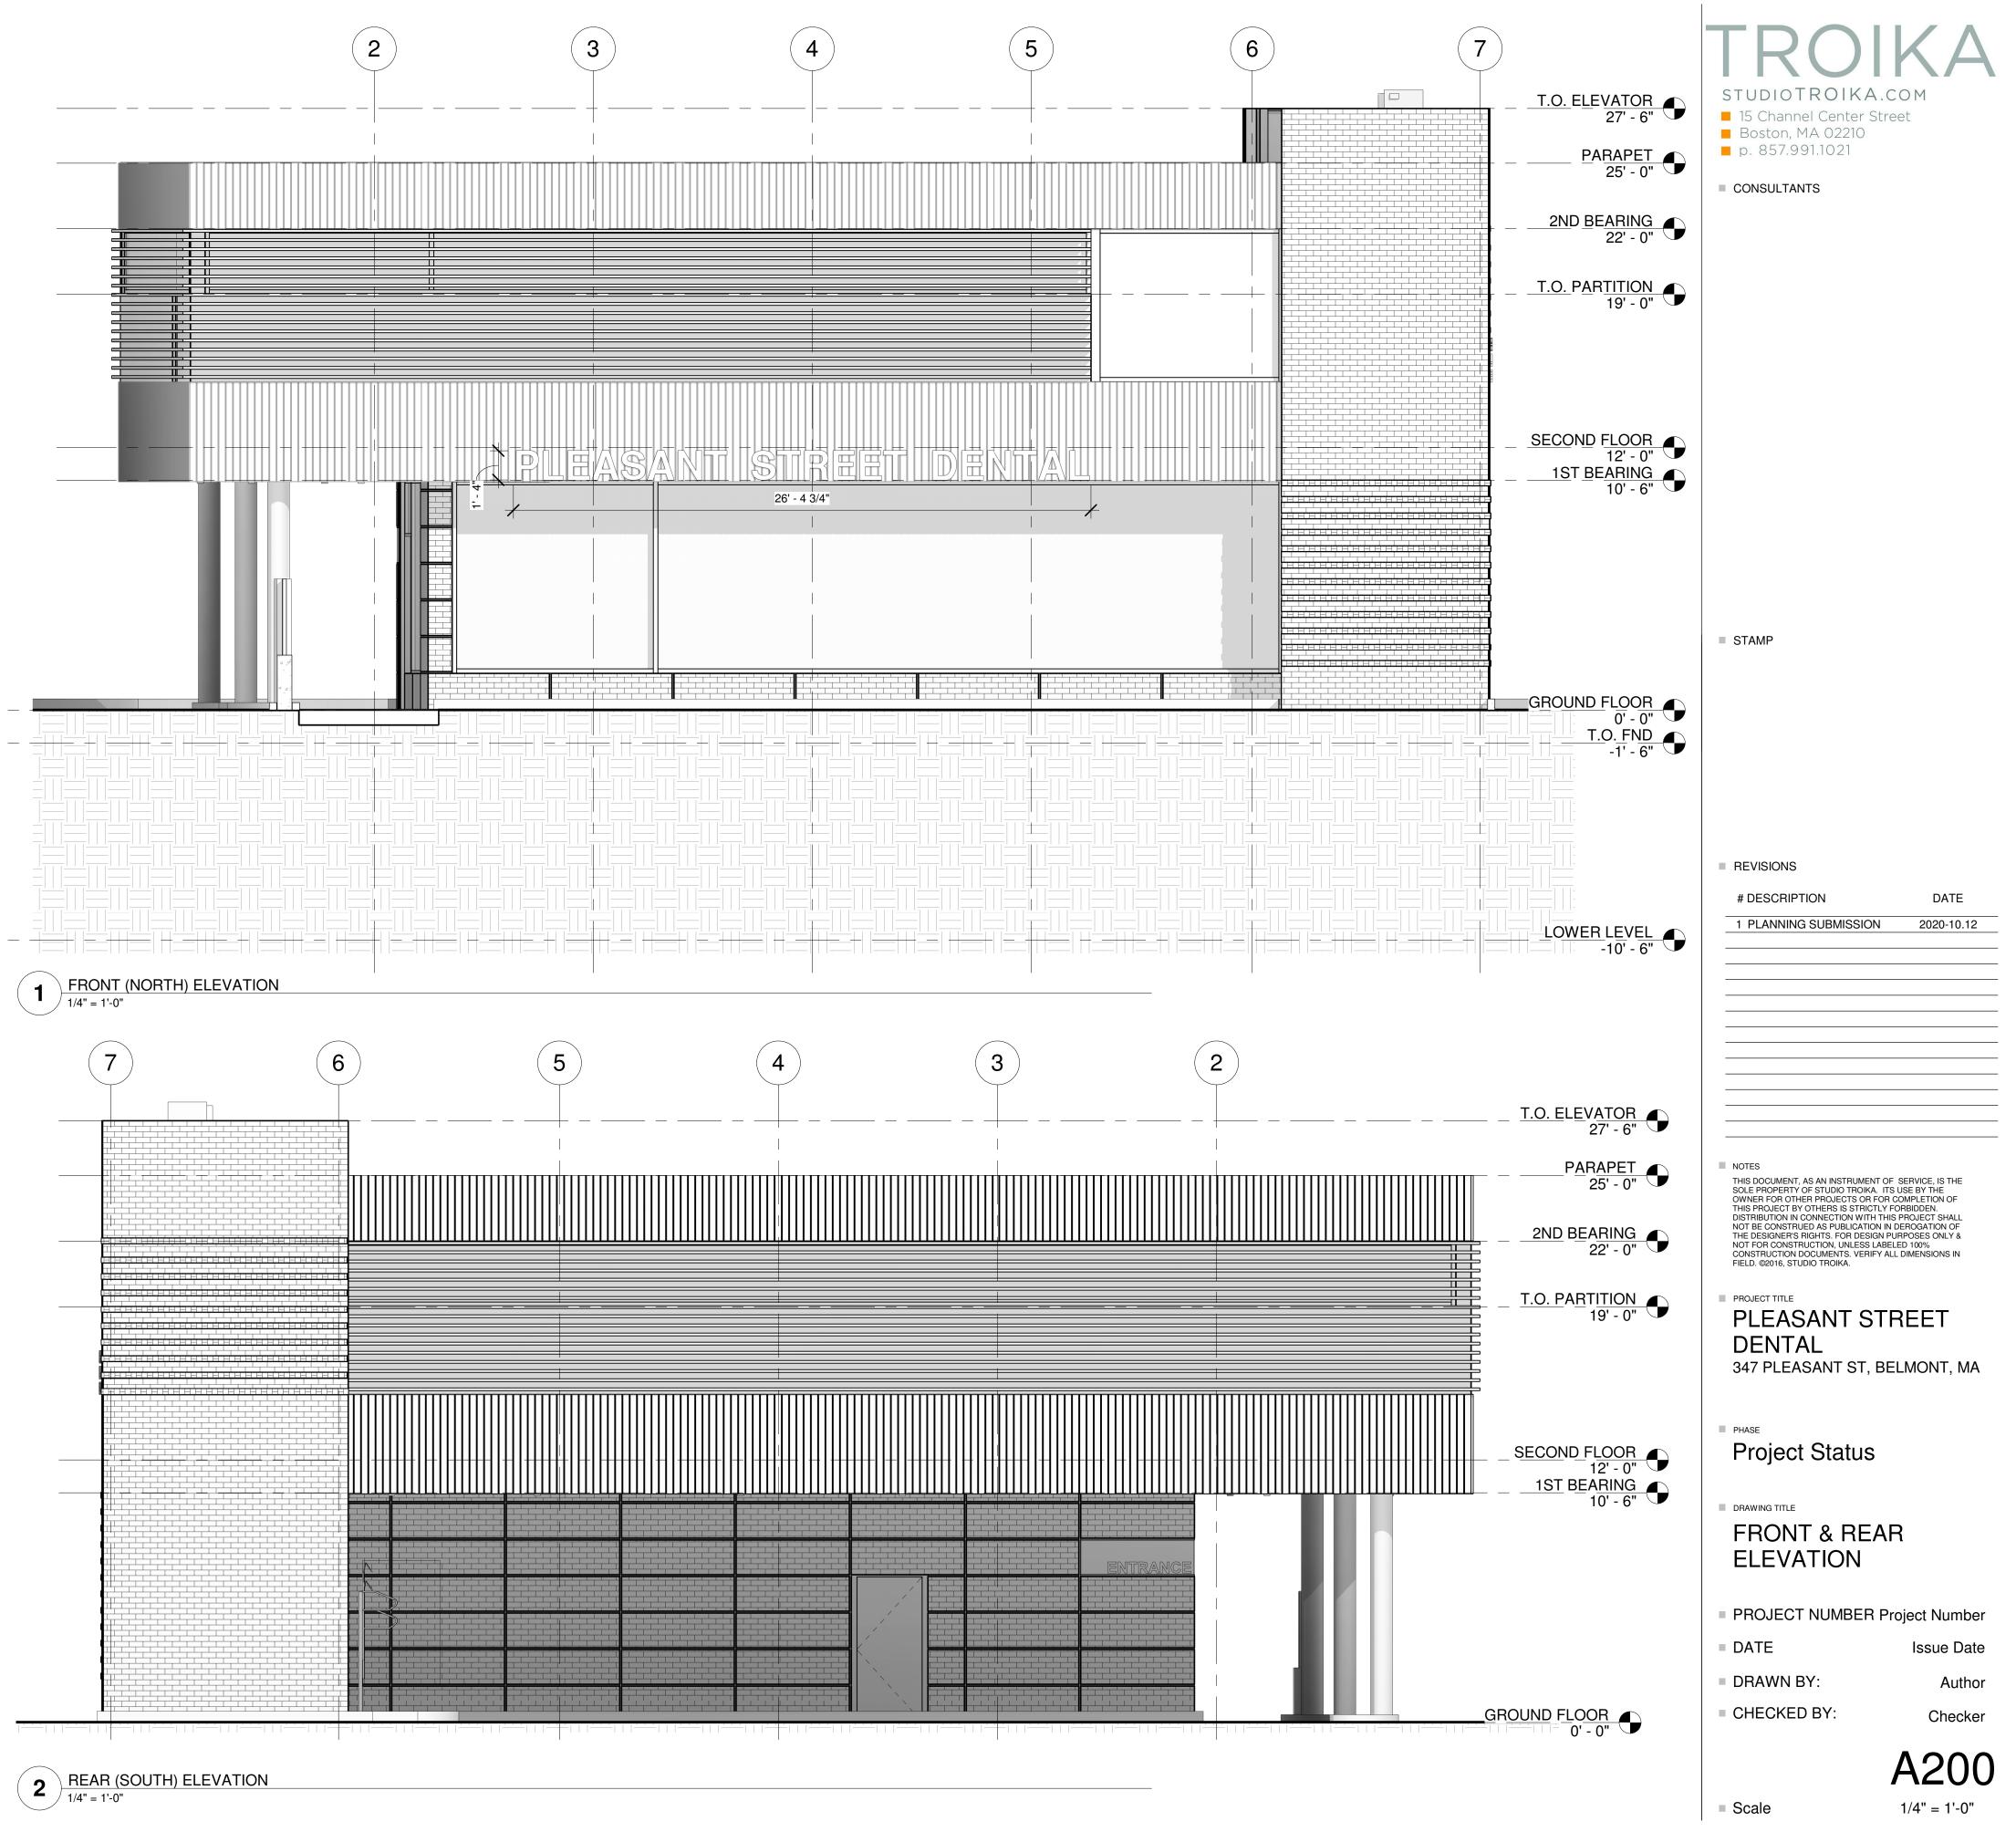

-

\_\_\_\_\_ \_\_\_\_\_

NOTES

# DESCRIPTION DATE 1 PLANNING SUBMISSION 2020-10.12

THIS DOCUMENT, AS AN INSTRUMENT OF SERVICE, IS THE SOLE PROPERTY OF STUDIO TROIKA. ITS USE BY THE OWNER FOR OTHER PROJECTS OR FOR COMPLETION OF THIS PROJECT BY OTHERS IS STRICTLY FORBIDDEN. DISTRIBUTION IN CONNECTION WITH THIS PROJECT SHALL NOT BE CONSTRUED AS PUBLICATION IN DEROGATION OF THE DESIGNER'S RIGHTS. FOR DESIGN PURPOSES ONLY & NOT FOR CONSTRUCTION, UNLESS LABELED 100% CONSTRUCTION DOCUMENTS. VERIFY ALL DIMENSIONS IN FIELD. ©2016, STUDIO TROIKA. PROJECT TITLE

PLEASANT STREET DENTAL 347 PLEASANT ST, BELMONT, MA

PHASE Project Status

DRAWING TITLE ROOF PLAN

Scale

PROJECT NUMBER Project Number

- Issue Date DATE
- DRAWN BY: Author
- CHECKED BY: Checker

A103 1/4" = 1'-0"

A

B

Ć C **D** 













CONSULTANTS