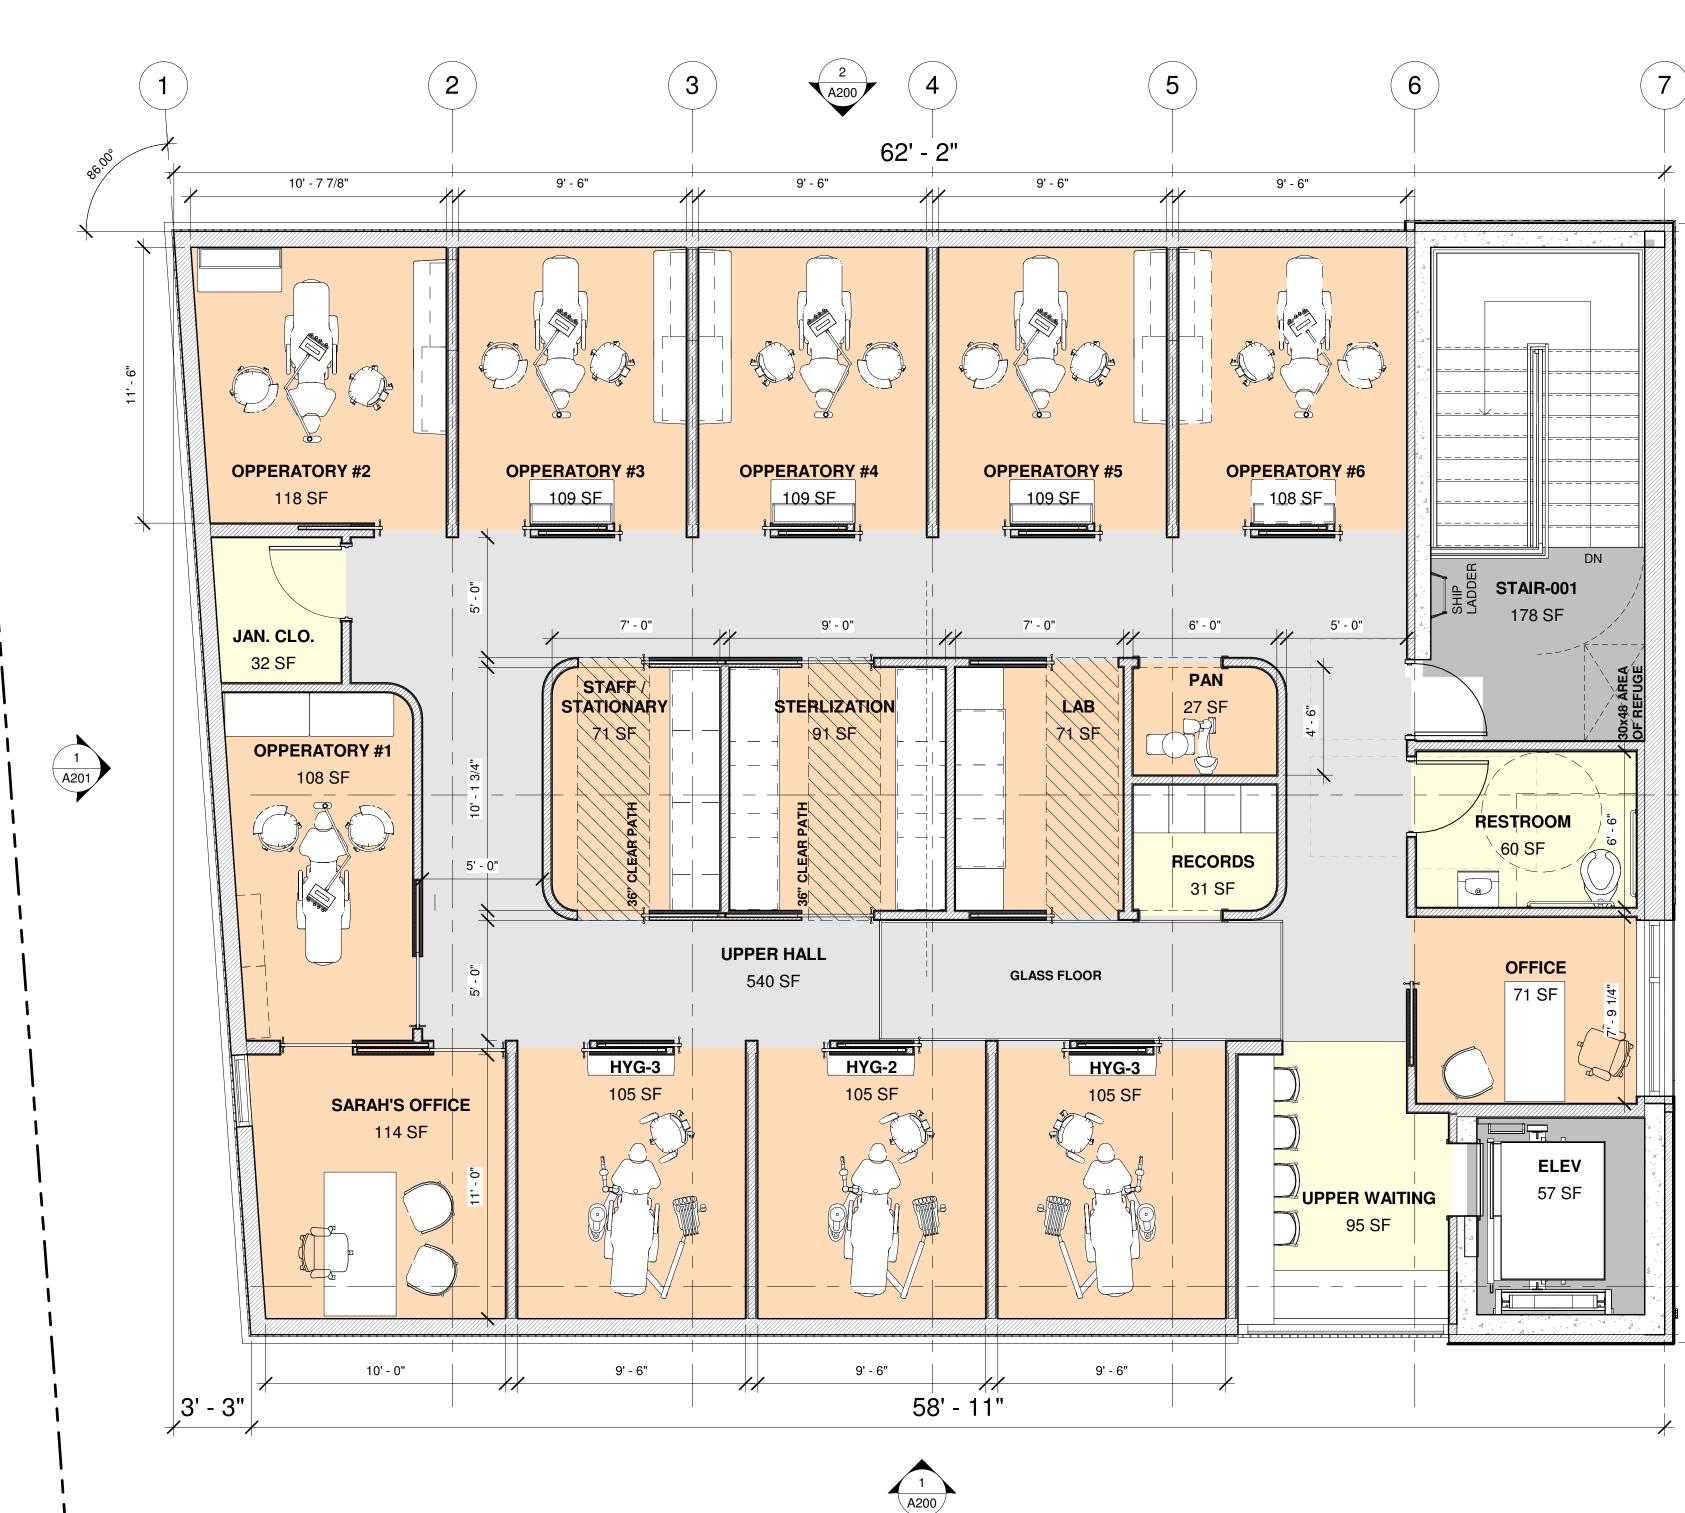

## PLEASANT STREET

1 <u>SECOND FLOOR</u> 1/4" = 1'-0"

1 A200

1 ROOF PLAN 1/4" = 1'-0"

STAMP

REVISIONS

------

\_\_\_\_\_

# DESCRIPTION DATE 1 PLANNING SUBMISSION 2020-10.12

THIS DOCUMENT, AS AN INSTRUMENT OF SERVICE, IS THE SOLE PROPERTY OF STUDIO TROIKA. ITS USE BY THE OWNER FOR OTHER PROJECTS OR FOR COMPLETION OF THIS PROJECT BY OTHERS IS STRICTLY FORBIDDEN. DISTRIBUTION IN CONNECTION WITH THIS PROJECT SHALL NOT BE CONSTRUED AS PUBLICATION IN DEROGATION OF THE DESIGNER'S RIGHTS. FOR DESIGN PURPOSES ONLY & NOT FOR CONSTRUCTION, UNLESS LABELED 100% CONSTRUCTION DOCUMENTS. VERIFY ALL DIMENSIONS IN FIELD. ©2016, STUDIO TROIKA. PROJECT TITLE

PLEASANT STREET DENTAL 347 PLEASANT ST, BELMONT, MA

PHASE Project Status

DRAWING TITLE ROOF PLAN

Scale

PROJECT NUMBER Project Number

- Issue Date DATE
- DRAWN BY: Author
- CHECKED BY: Checker

A103 1/4" = 1'-0"