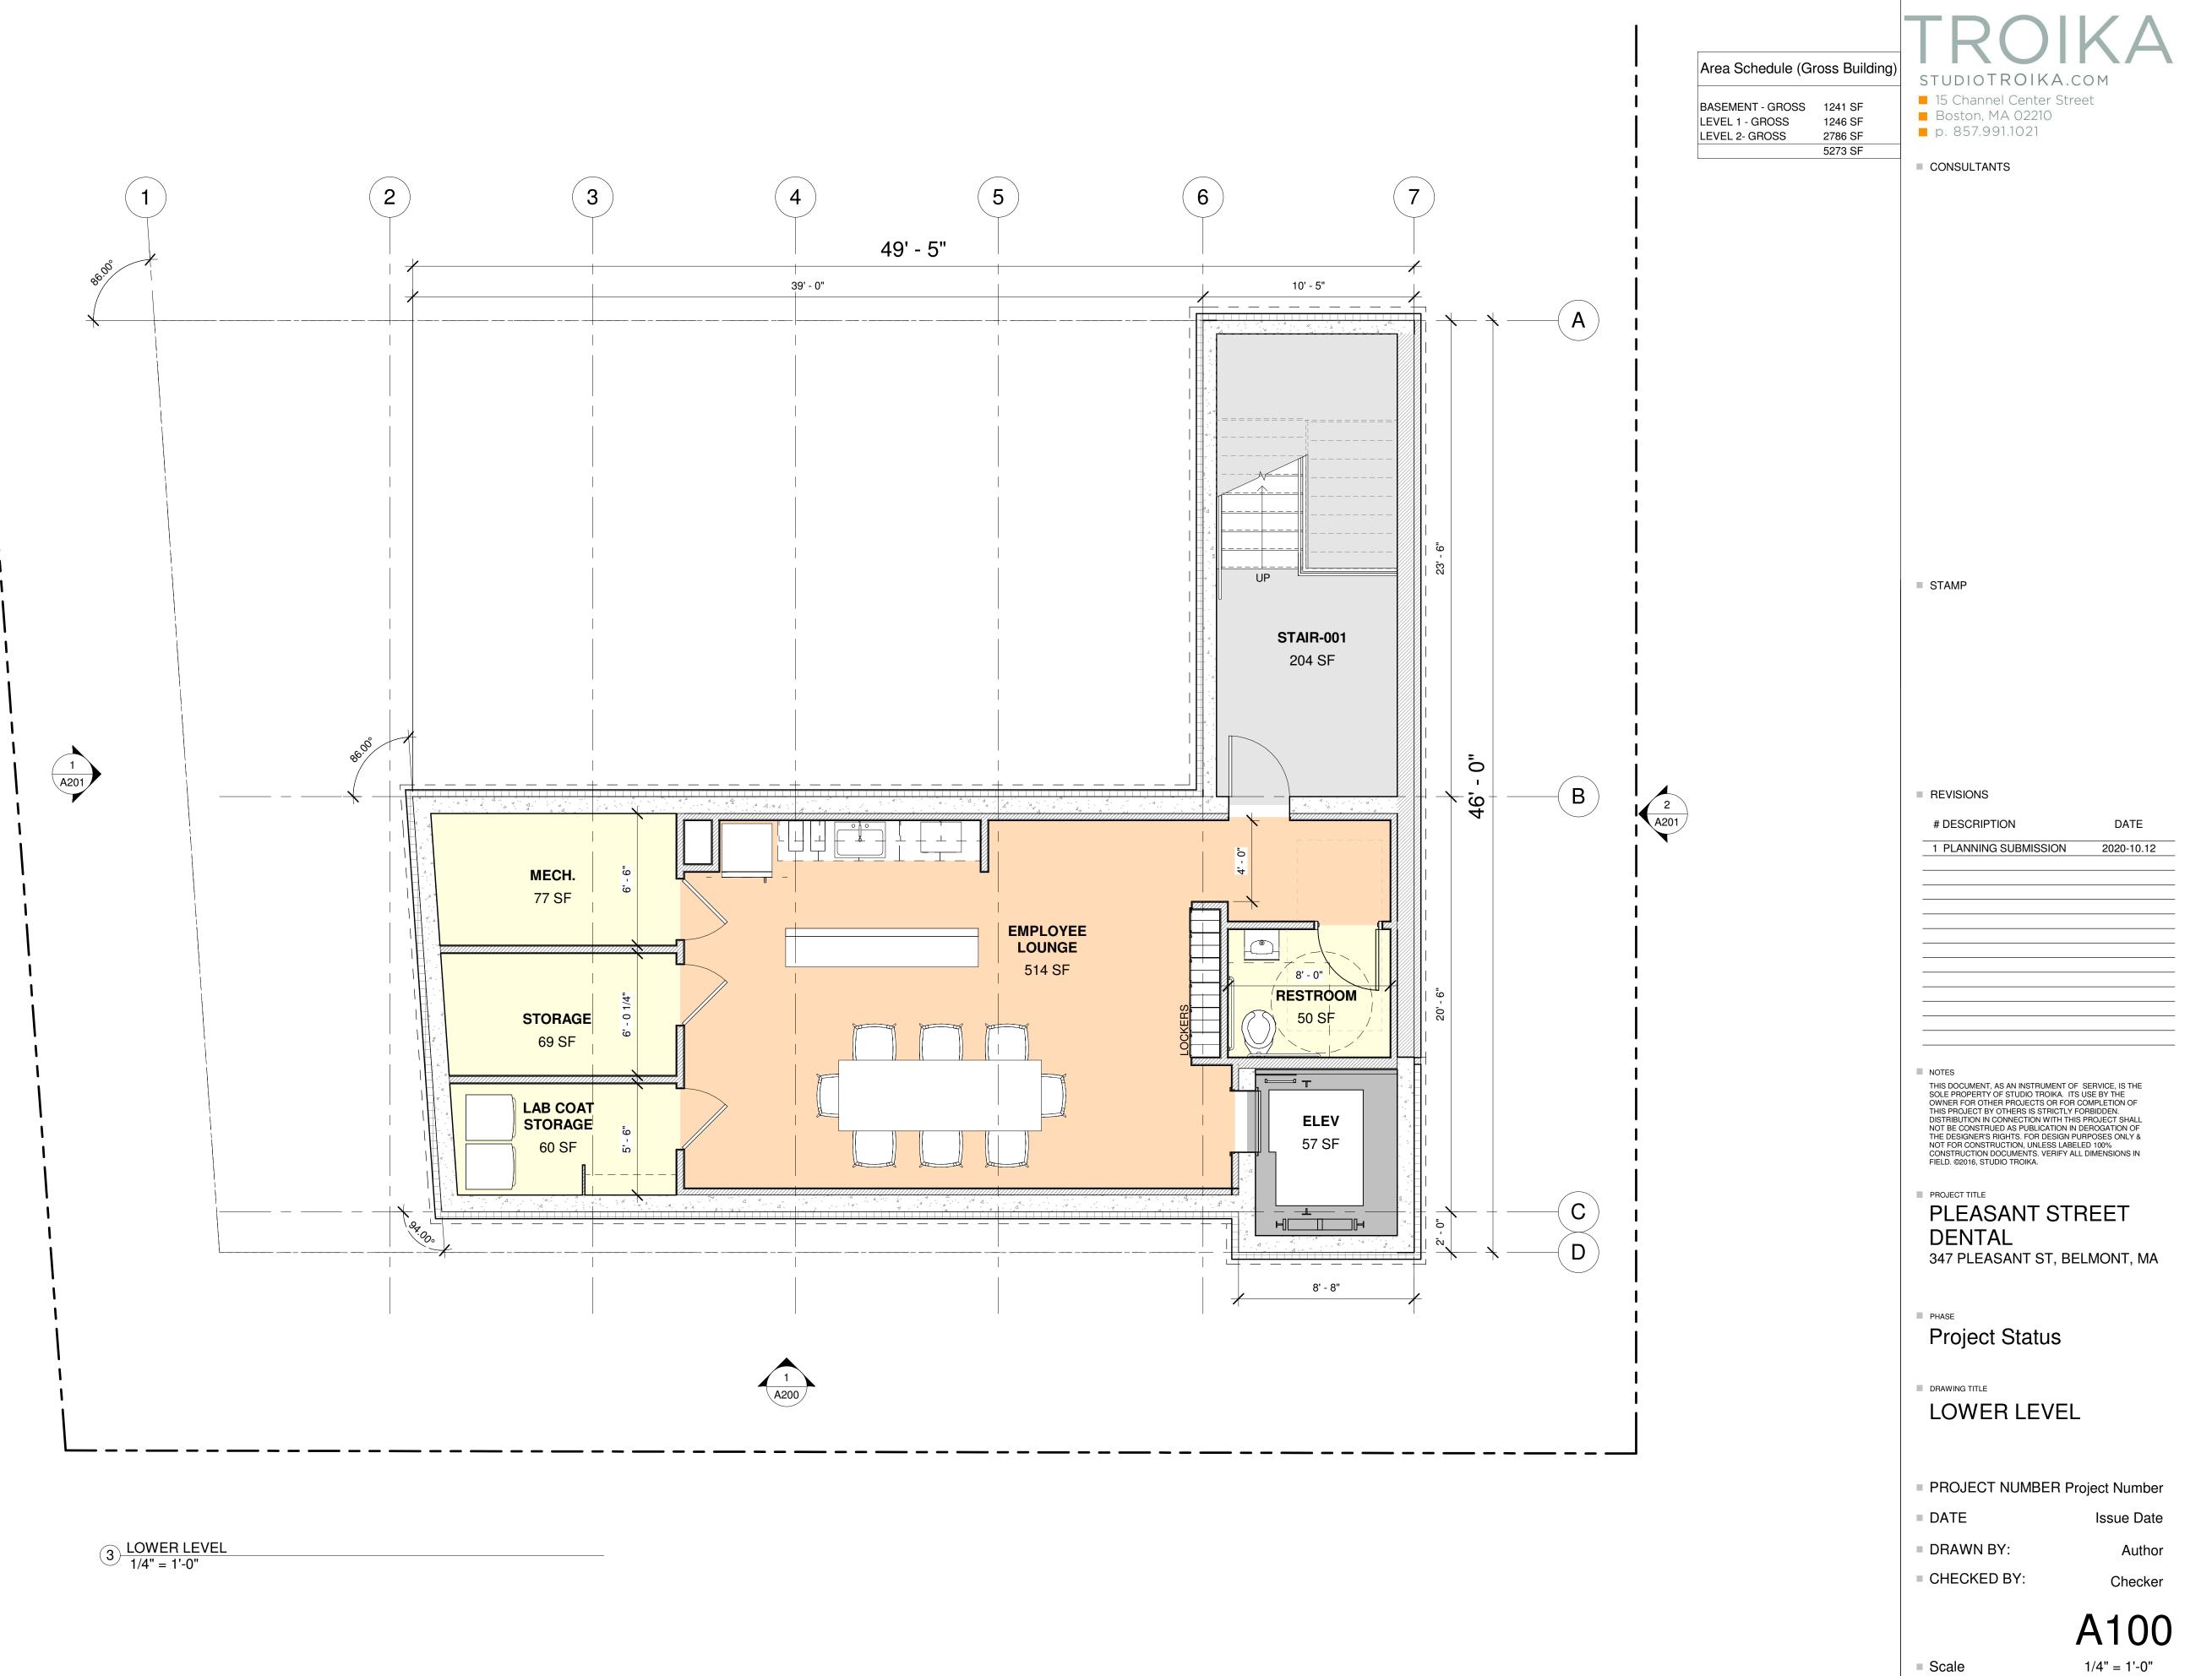

## PLEASANT STREET

1 <u>SECOND FLOOR</u> 1/4" = 1'-0"

1 A200

1 ROOF PLAN 1/4" = 1'-0"

STAMP

REVISIONS

------

\_\_\_\_\_

PLEASANT STREET DENTAL 347 PLEASANT ST, BELMONT, MA

PHASE Project Status

DRAWING TITLE ROOF PLAN

Scale

PROJECT NUMBER Project Number

- Issue Date DATE
- DRAWN BY: Author
- CHECKED BY: Checker

A103 1/4" = 1'-0"