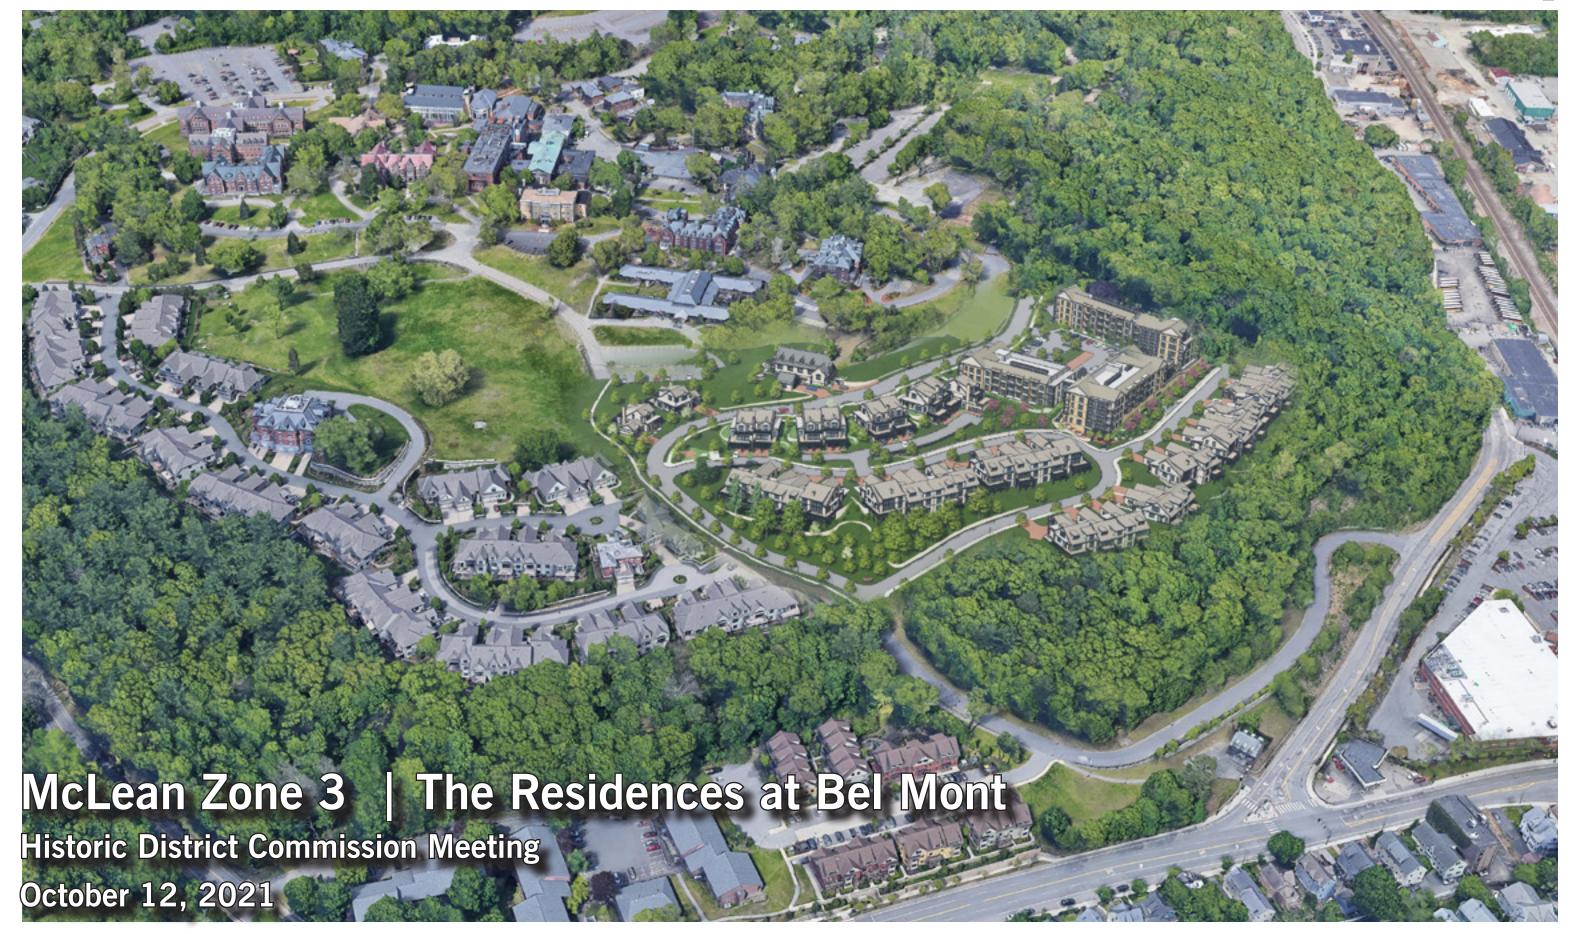

## McLean Campus Buildings





































## **Surrounding Building Materials**







## McLean Campus Precedent Imagery











## **Surrounding Building Materials Precedent Imagery (Pleasant Street)**













McLean Campus







**Midrise Roof Comparison** 











End Component





**End Component** 







"The size and detailing of Buildings should be designed to reduce the visual perception of Bulk and mass. The façade should have sufficient architectural detail to mitigate issues of scale and to ensure overall aesthetic appearance"



















#### **Midrise Material Palette**







## **Directional Roof Massing**







**View from Olmsted Drive** 







## Townhome District Precedent Imagery





























## **View