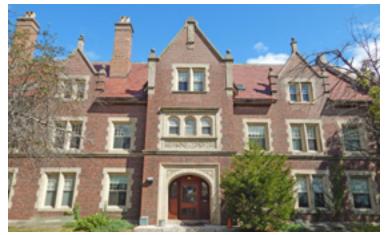

## McLean Campus Buildings





































## **Surrounding Building Materials**







## McLean Campus Precedent Imagery











## **Surrounding Building Materials Precedent Imagery (Pleasant Street)**













McLean Campus







**Midrise Roof Comparison** 











End Component





**End Component** 







"The size and detailing of Buildings should be designed to reduce the visual perception of Bulk and mass. The façade should have sufficient architectural detail to mitigate issues of scale and to ensure overall aesthetic appearance"



















#### **Midrise Material Palette**







## **Directional Roof Massing**







**View from Olmsted Drive** 







## Townhome District Precedent Imagery





























## **View from Entry Court**







## View of Building 100