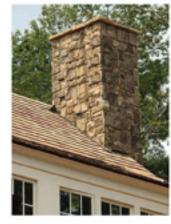

## McLean Campus Buildings





































## **Surrounding Building Materials**







## McLean Campus Precedent Imagery











## **Surrounding Building Materials Precedent Imagery (Pleasant Street)**













McLean Campus







**Midrise Roof Comparison** 











End Component





**End Component** 







"The size and detailing of Buildings should be designed to reduce the visual perception of Bulk and mass. The façade should have sufficient architectural detail to mitigate issues of scale and to ensure overall aesthetic appearance"



















#### **Midrise Material Palette**







## **Directional Roof Massing**







**View from Olmsted Drive** 







## Townhome District Precedent Imagery





























## **View from Entry Court**







## View of Building 100



















## **Eliot Chapel Materials**







Eliot Chapel Elevations



















# APPENDIX

















South Cottage Upham House



The Stables







#### **Building Elevations**





BUILDING 100 - EAST ELEVATION
SCALE: 1/16" = 1'-0"







#### **Building Elevations**





BUILDING 100

11/A4.02

BUILDING 200





## 



BUILDING 200 - EAST ELEVATION

SCALE: 1/16" = 1-0"



BUILDING 200 - SOUTH ELEVATION

SCALE: 1/16" = 1'-0"







## **Building Elevations**





BUILDING 200 - WEST ELEVATION AT COURTYARD

SCALE: 1/16" = 1'-0"