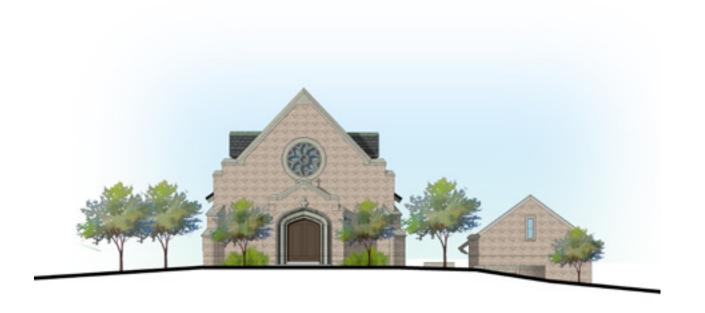

## **Eliot Chapel Materials**

Eliot Chapel Elevations

## 

BUILDING 200 - EAST ELEVATION

SCALE: 1/16" = 1-0"

BUILDING 200 - SOUTH ELEVATION

SCALE: 1/16" = 1'-0"