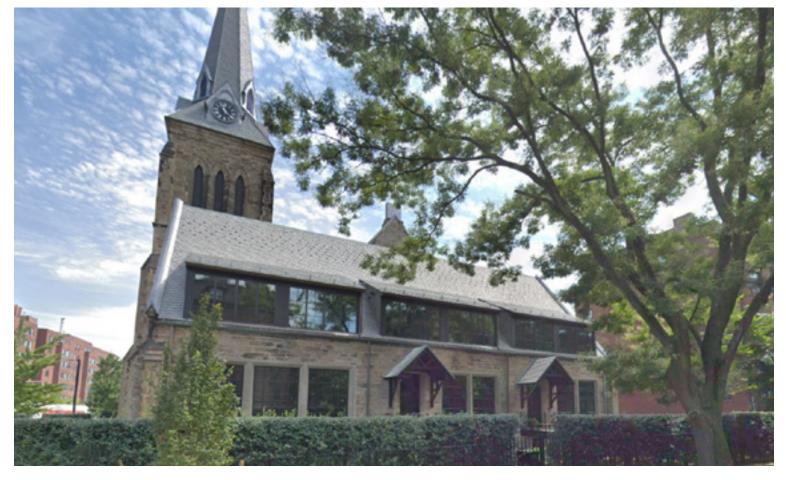

*Surrounding Building Materials Precedent Imagery (Pleasant Street)**













McLean Campus







**Midrise Roof Comparison** 











End Component





**End Component** 







"The size and detailing of Buildings should be designed to reduce the visual perception of Bulk and mass. The façade should have sufficient architectural detail to mitigate issues of scale and to ensure overall aesthetic appearance"



















#### **Midrise Material Palette**







## **Directional Roof Massing**







**View from Olmsted Drive** 







## Townhome District Precedent Imagery





























## **View from Entry Court**







## View of Building 100



















## **Eliot Chapel Materials**







Eliot Chapel Elevations



















# APPENDIX

















South Cottage Upham House



The Stables







#### **Building Elevations**





BUILDING 100 - EAST ELEVATION
SCALE: 1/16" = 1'-0"







#### **Building Elevations**





BUILDING 100

11/A4.02

BUILDING 200





## 



BUILDING 200 - EAST ELEVATION

SCALE: 1/16" = 1-0"



BUILDING 200 - SOUTH ELEVATION

SCALE: 1/16" = 1'-0"







## **Building Elevations**





BUILDING 200 - WEST ELEVATION AT COURTYARD

SCALE: 1/16" = 1'-0"