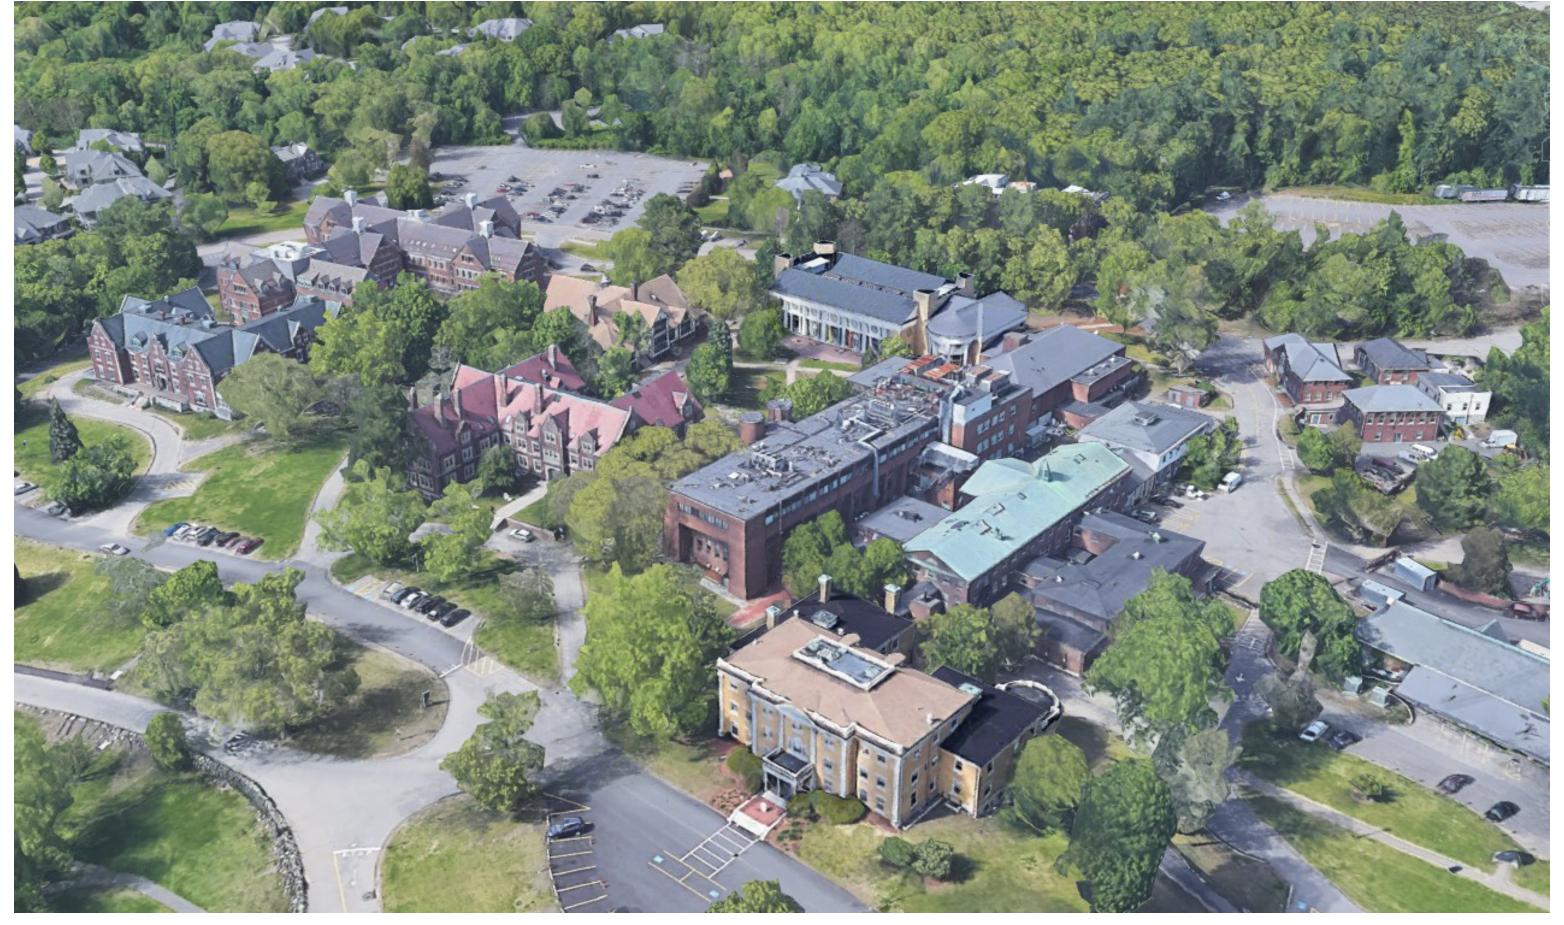

## McLean Campus Buildings





































## **Surrounding Building Materials**







## McLean Campus Precedent Imagery











## **Surrounding Building Materials Precedent Imagery (Pleasant Street)**













McLean Campus







**Midrise Roof Comparison** 











End Component





**End Component** 







"The size and detailing of Buildings should be designed to reduce the visual perception of Bulk and mass. The façade should have sufficient architectural detail to mitigate issues of scale and to ensure overall aesthetic appearance"



















#### **Midrise Material Palette**







## **Directional Roof Massing**







**View from Olmsted Drive** 







## Townhome District Precedent Imagery





























## **View from Entry Court**







## View of Building 100



















## **Eliot Chapel Materials**







Eliot Chapel Elevations



















# APPENDIX

















South Cottage Upham House



The Stables







#### **Building Elevations**





BUIL