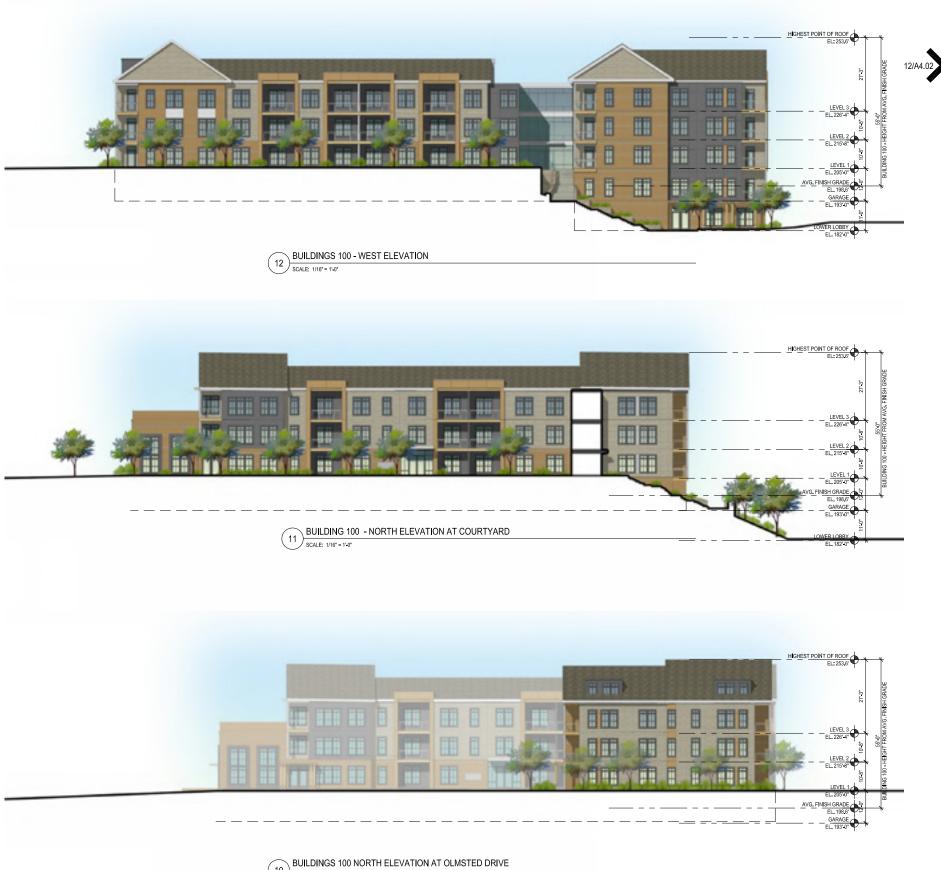

#### **Building Elevations**

BUILDING 100

11/A4.02

BUILDING 200

## **Building Elevations**

BUILDING 200 - WEST ELEVATION AT COURTYARD

SCALE: 1/16" = 1'-0"