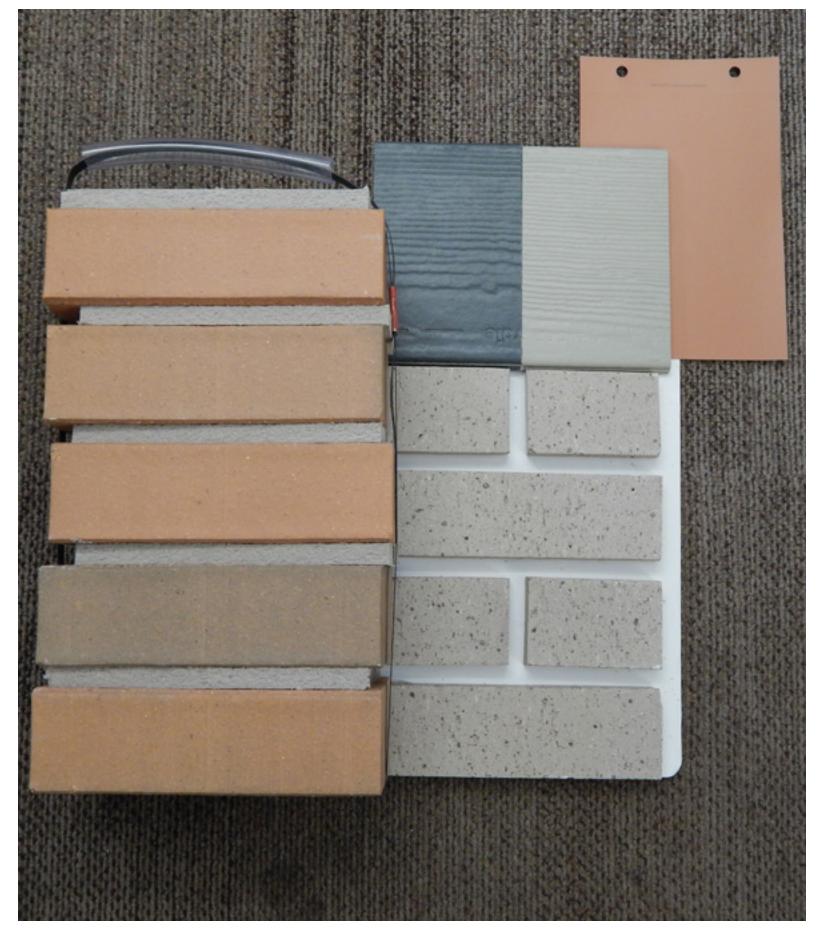

## McLean Campus Buildings





































## **Surrounding Building Materials**







## McLean Campus Precedent Imagery











## **Surrounding Building Materials Precedent Imagery (Pleasant Street)**













McLean Campus







**Midrise Roof Comparison** 











End Component





**End Component** 







"The size and detailing of Buildings should be designed to reduce the visual perception of Bulk and mass. The façade should have sufficient architectural detail to mitigate issues of scale and to ensure overall aesthetic appearance"



















#### **Midrise Material Palette**







## **Directional Roof Massing**







**View from Olmsted Drive** 







## Townhome District Precedent Imagery





























## **View from Entry Court**







## View of Building 100



















## **Eliot Chapel Materials**







Eliot Chapel Elevations



















# APPENDIX

















South Cottage Upham House



The Stables







#### **Building Elevations**





BUILDING 100 - EAST ELEVATION
SCALE: 1/16" = 1'-0"







#### **Building Elevations**





BUILDING 100

11/A4.02

BUILDING 200





## 



BUILDING 200 - EAST ELEVATION

SCALE: 1/16" = 1-0"



BUILDING 200 - SOUTH ELEVATION

SCALE: 1/16" = 1'-0"







## **Building Elevations**





BUILDING 200 - WEST ELEVATION AT COURTYARD

SCALE: 1/16" = 1'-0"