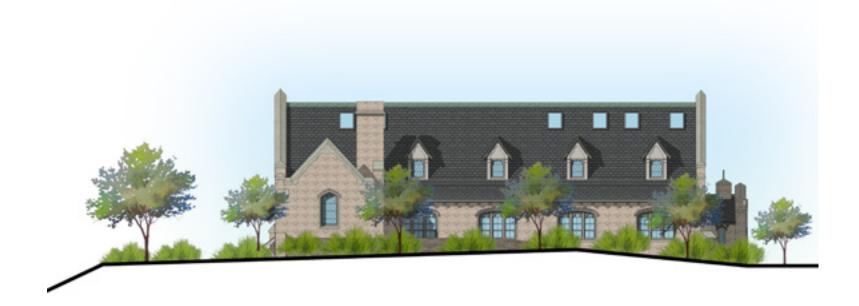

## **Eliot Chapel Materials**

Eliot Chapel Elevations

## **Building Elevations**

BUILDING 200 - WEST ELEVATION AT COURTYARD

SCALE: 1/16" = 1'-0"