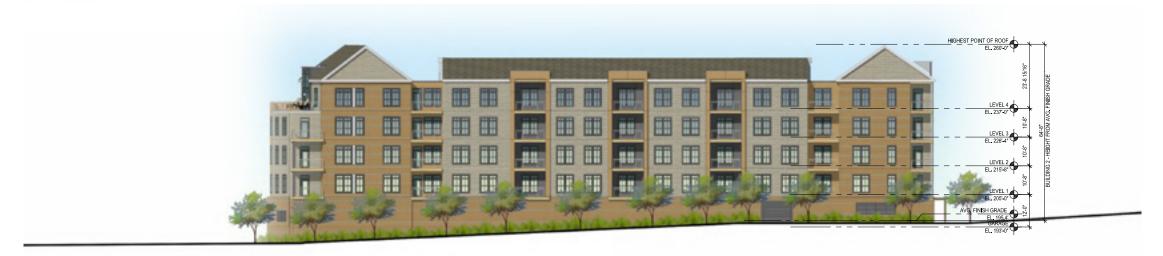

## 

BUILDING 200 - EAST ELEVATION

SCALE: 1/16" = 1-0"

BUILDING 200 - SOUTH ELEVATION

SCALE: 1/16" = 1'-0"