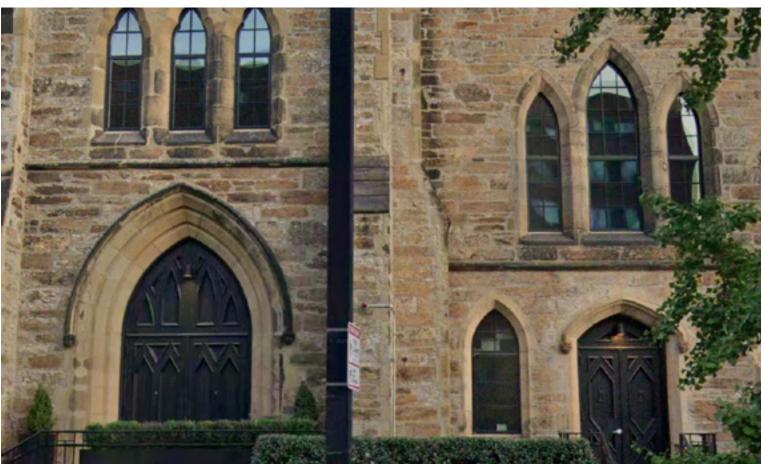

urrounding Building Materials Precedent Imagery (Pleasant Street)**













McLean Campus







**Midrise Roof Comparison** 











End Component





**End Component** 







"The size and detailing of Buildings should be designed to reduce the visual perception of Bulk and mass. The façade should have sufficient architectural detail to mitigate issues of scale and to ensure overall aesthetic appearance"



















#### **Midrise Material Palette**







## **Directional Roof Massing**







**View from Olmsted Drive** 







## Townhome District Precedent Imagery





























## **View from Entry Court**







## View of Building 100



















## **Eliot Chapel Materials**







Eliot Chapel Elevations



















# APPENDIX

















South Cottage Upham House



The Stables







#### **Building Elevations**





BUILDING 100 - EAST ELEVATION
SCALE: 1/16" = 1'-0"







#### **Building Elevations**





BUILDING 100

11/A4.02

BUILDING 200





## 



BUILDING 200 - EAST ELEVATION

SCALE: 1/16" = 1-0"



BUILDING 200 - SOUTH ELEVATION

SCALE: 1/16" = 1'-0"







## **Building Elevations**





BUILDING 200 - WEST ELEVATION AT COURTYARD

SCALE: 1/16" = 1'-0"