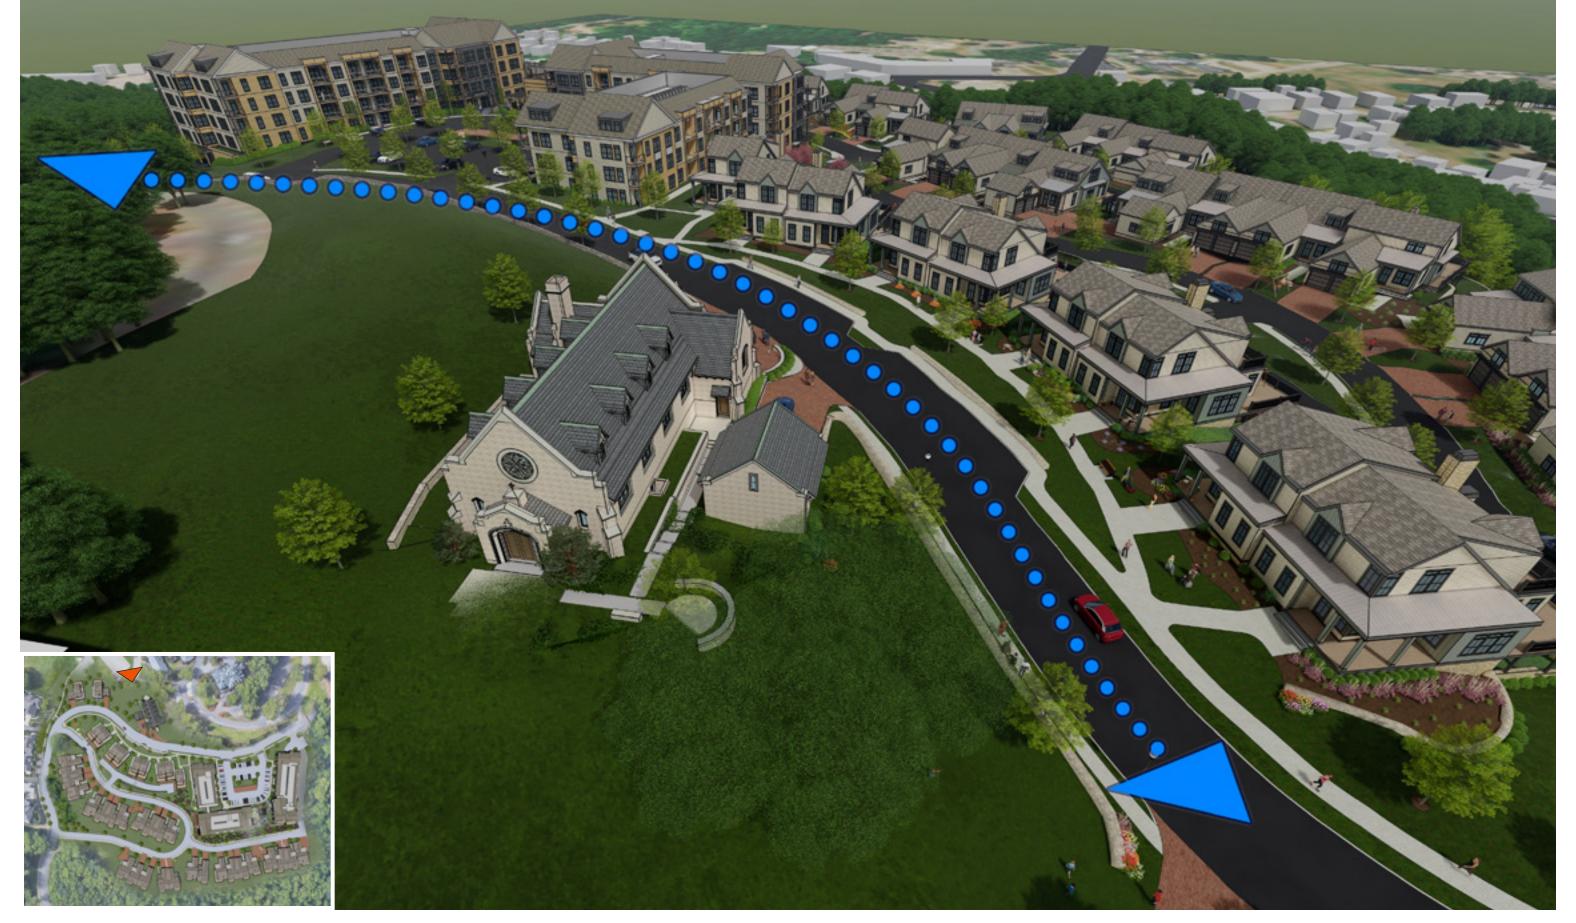

## McLean Campus Buildings





































## **Surrounding Building Materials**







## McLean Campus Precedent Imagery











## **Surrounding Building Materials Precedent Imagery (Pleasant Street)**













McLean Campus







**Midrise Roof Comparison** 











End Component





**End Component** 







"The size and detailing of Buildings should be designed to reduce the visual perception of Bulk and mass. The façade should have sufficient architectural detail to mitigate issues of scale and to ensure overall aesthetic appearance"



















#### **Midrise Material Palette**







## **Directional Roof Massing**







**View from Olmsted Drive** 







## Townhome District Precedent Imagery





























## **View from Entry Court**







## View of Building 100



















## **Eliot Chapel Materials**







Eliot Chapel Elevations



















# APPENDIX

















South Cottage Upham House



The Stables







#### **Building Elevations**





BUILDING 100 - EAST ELEVATION
SCALE: 1/16" = 1'-0"







#### **Building Elevations**





BUILDING 100

11/A4.02

BUILDING 200





## 



BUILDING 200 - EAST ELEVATION

SCALE: 1/16" = 1-0"



BUILDING 200 - SOUTH ELEVATION

SCALE: 1/16" = 1'-0"







## **Building Elevations**





BUILDING 200 - WEST ELEVATION AT COURTYARD

SCALE: 1/16" = 1'-0"