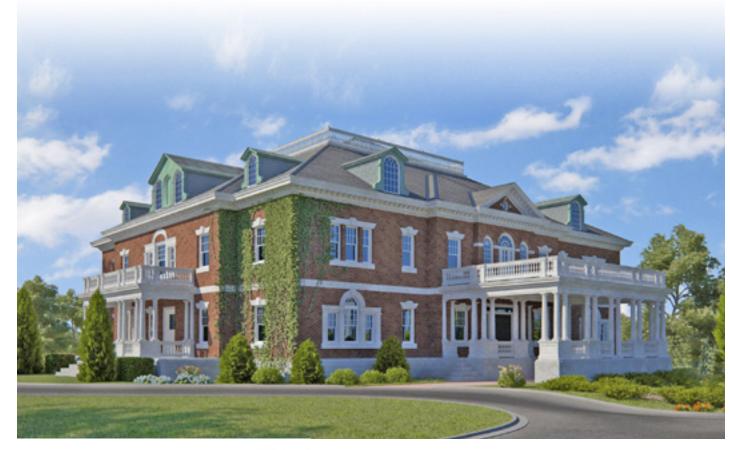

ng Building Materials Precedent Imagery (Pleasant Street)**













McLean Campus







**Midrise Roof Comparison** 











End Component





**End Component** 







"The size and detailing of Buildings should be designed to reduce the visual perception of Bulk and mass. The façade should have sufficient architectural detail to mitigate issues of scale and to ensure overall aesthetic appearance"



















#### **Midrise Material Palette**







## **Directional Roof Massing**







**View from Olmsted Drive** 







## Townhome District Precedent Imagery





























## **View from Entry Court**







## View of Building 100



















## **Eliot Chapel Materials**







Eliot Chapel Elevations



















# APPENDIX

















South Cottage Upham House



The Stables







#### **Building Elevations**





BUILDING 100 - EAST ELEVATION
SCALE: 1/16" = 1'-0"







#### **Building Elevations**





BUILDING 100

11/A4.02

BUILDING 200





## 



BUILDING 200 - EAST ELEVATION

SCALE: 1/16" = 1-0"



BUILDING 200 - SOUTH ELEVATION

SCALE: 1/16" = 1'-0"







## **Building Elevations**





BUILDING 200 - WEST ELEVATION AT COURTYARD

SCALE: 1/16" = 1'-0"