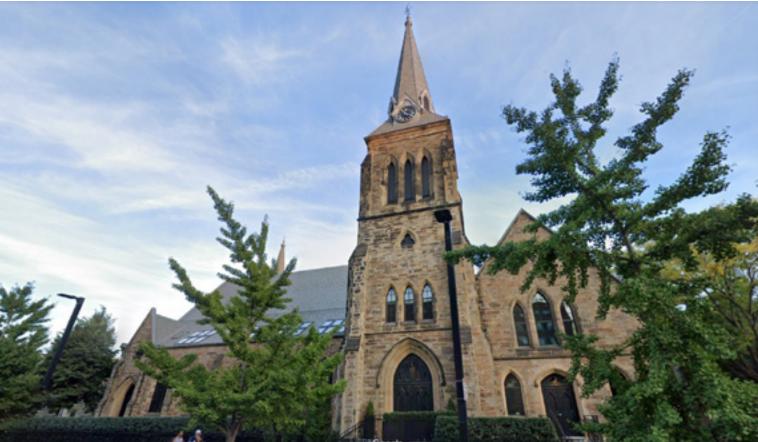

**Surrounding Building Materials Precedent Imagery (Pleasant Street)**













McLean Campus







**Midrise Roof Comparison** 











End Component





**End Component** 







"The size and detailing of Buildings should be designed to reduce the visual perception of Bulk and mass. The façade should have sufficient architectural detail to mitigate issues of scale and to ensure overall aesthetic appearance"



















#### **Midrise Material Palette**







## **Directional Roof Massing**







**View from Olmsted Drive** 







## Townhome District Precedent Imagery





























## **View from Entry Court**







## View of Building 100



















## **Eliot Chapel Materials**







Eliot Chapel Elevations



















# APPENDIX

















South Cottage Upham House



The Stables







#### **Building Elevations**





BUILDING 100 - EAST ELEVATION
SCALE: 1/16" = 1'-0"







#### **Building Elevations**





BUILDING 100

11/A4.02

BUILDING 200





## 



BUILDING 200 - EAST ELEVATION

SCALE: 1/16" = 1-0"



BUILDING 200 - SOUTH ELEVATION

SCALE: 1/16" = 1'-0"







## **Building Elevations**





BUILDING 200 - WEST ELEVATION AT COURTYARD

SCALE: 1/16" = 1'-0"