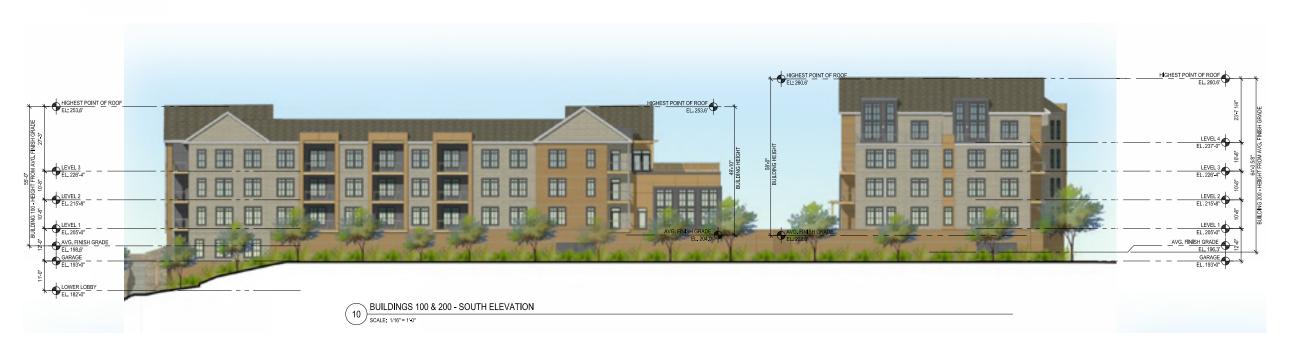

#### **Building Elevations**

BUILDING 100

11/A4.02

BUILDING 200

## 

BUILDING 200 - EAST ELEVATION

SCALE: 1/16" = 1-0"

BUILDING 200 - SOUTH ELEVATION

SCALE: 1/16" = 1'-0"