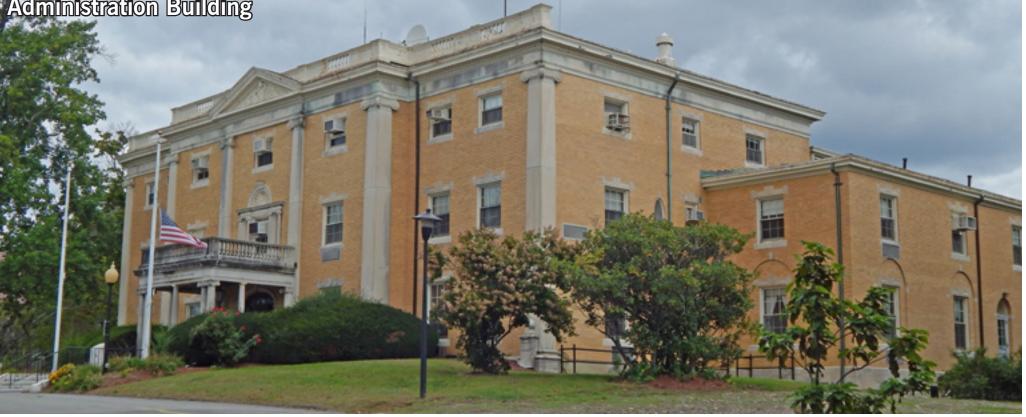

## McLean Campus Buildings





































## **Surrounding Building Materials**







## McLean Campus Precedent Imagery











## **Surrounding Building Materials Precedent Imagery (Pleasant Street)**













McLean Campus







**Midrise Roof Comparison** 











End Component





**End Component** 







"The size and detailing of Buildings should be designed to reduce the visual perception of Bulk and mass. The façade should have sufficient architectural detail to mitigate issues of scale and to ensure overall aesthetic appearance"



















#### **Midrise Material Palette**







## **Directional Roof Massing**







**View from Olmsted Drive** 







## Townhome District Precedent Imagery





























## **View from Entry Court**







## View of Building 100



















## **Eliot Chapel Materials**







Eliot Chapel Elevations



















# APPE