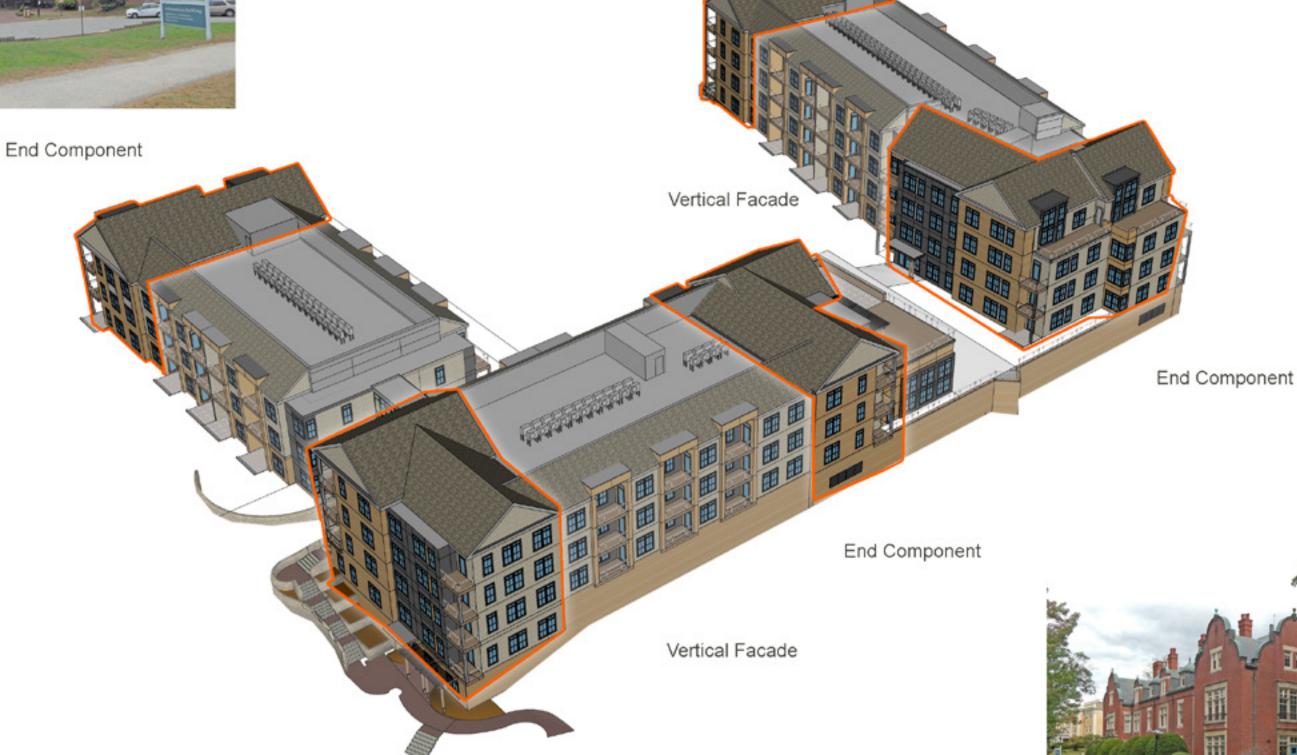

## **Surrounding Building Materials Precedent Imagery (Pleasant Street)**

McLean Campus

**Midrise Roof Comparison** 

End Component

**End Component** 

"The size and detailing of Buildings should be designed to reduce the visual perception of Bulk and mass. The façade should have sufficient architectural detail to mitigate issues of scale and to ensure overall aesthetic appearance"

## **Directional Roof Massing**

**View from Olmsted Drive** 