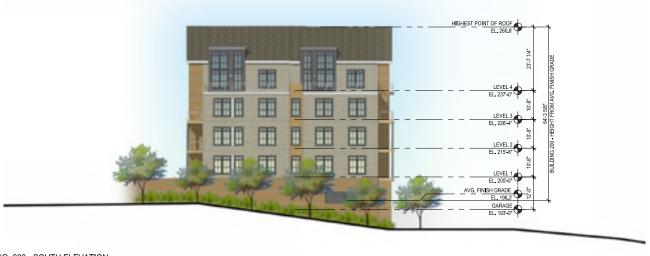

## 

BUILDING 200 - EAST ELEVATION

SCALE: 1/16" = 1-0"

BUILDING 200 - SOUTH ELEVATION

SCALE: 1/16" = 1'-0"