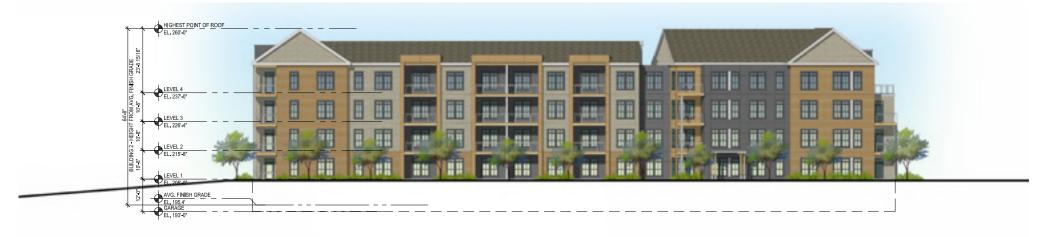

## **Building Elevations**

BUILDING 200 - WEST ELEVATION AT COURTYARD

SCALE: 1/16" = 1'-0"