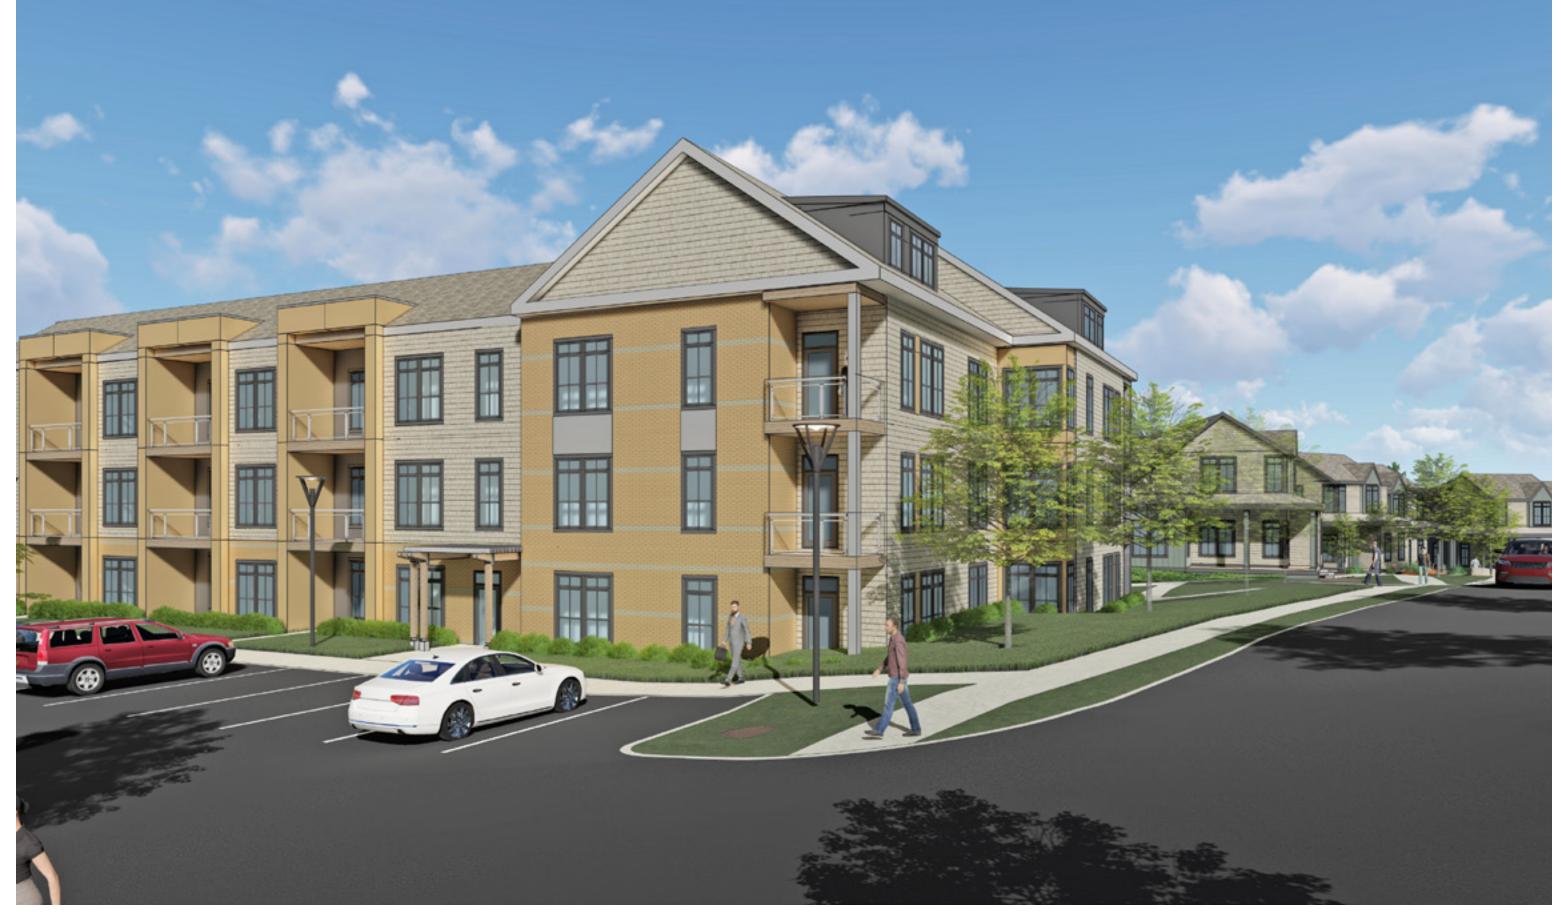

## McLean Campus Buildings





































## **Surrounding Building Materials**







## McLean Campus Precedent Imagery











## **Surrounding Building Materials Precedent Imagery (Pleasant Street)**













McLean Campus







**Midrise Roof Comparison** 











End Component





**End Component** 







"The size and detailing of Buildings should be designed to reduce the visual perception of Bulk and mass. The façade should have sufficient architectural detail to mitigate issues of scale and to ensure overall aesthetic appearance"



















#### **Midrise Material Palette**







## **Directional Roof Massing**







**View from Olmsted Drive** 







## Townhome District Precedent Imagery





























## **View from Entry Court**







## View of Building 100



















## **Eliot Chapel Materials**







Eliot Chapel Elevations



















# APPENDIX

















South Cottage Upham House



The Stables







#### **Building Elevations**





BUILDING 100 - EAST ELEVATION
SCALE: 1/16" = 1'-0"







#### **Building Elevations**





BUILDING 100

11/A4.02

BUILDING 200





## 



BUILDING 200 - EAST ELEVATION

SCALE: 1/16" = 1-0"



BUILDING 200 - SOUTH ELEVATION

SCALE: 1/16" = 1'-0"







## **Building Elevations**





BUILDING 200 - WEST ELEVATION AT COURTYARD

SCALE: 1/16" = 1'-0"