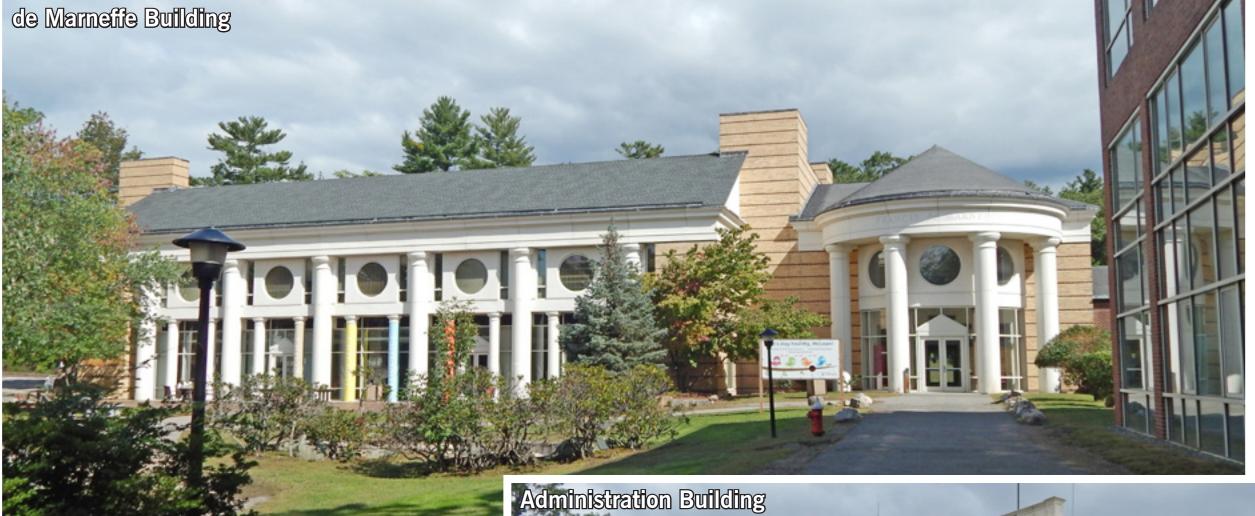

## McLean Campus Buildings





































## **Surrounding Building Materials**







## McLean Campus Precedent Imagery











## **Surrounding Building Materials Precedent Imagery (Pleasant Street)**













McLean Campus







**Midrise Roof Comparison** 











End Component





**End Component** 







"The size and detailing of Buildings should be designed to reduce the visual perception of Bulk and mass. The façade should have sufficient architectural detail to mitigate issues of scale and to ensure overall aesthetic appearance"



















#### **Midrise Material Palette**







## **Directional Roof Massing**







**View from Olmsted Drive** 







## Townhome District Precedent Imagery





























## **View from Entry Court**







## View of Building 100



















## **Eliot Chapel Materials**







Eliot Chapel Elevations



















#