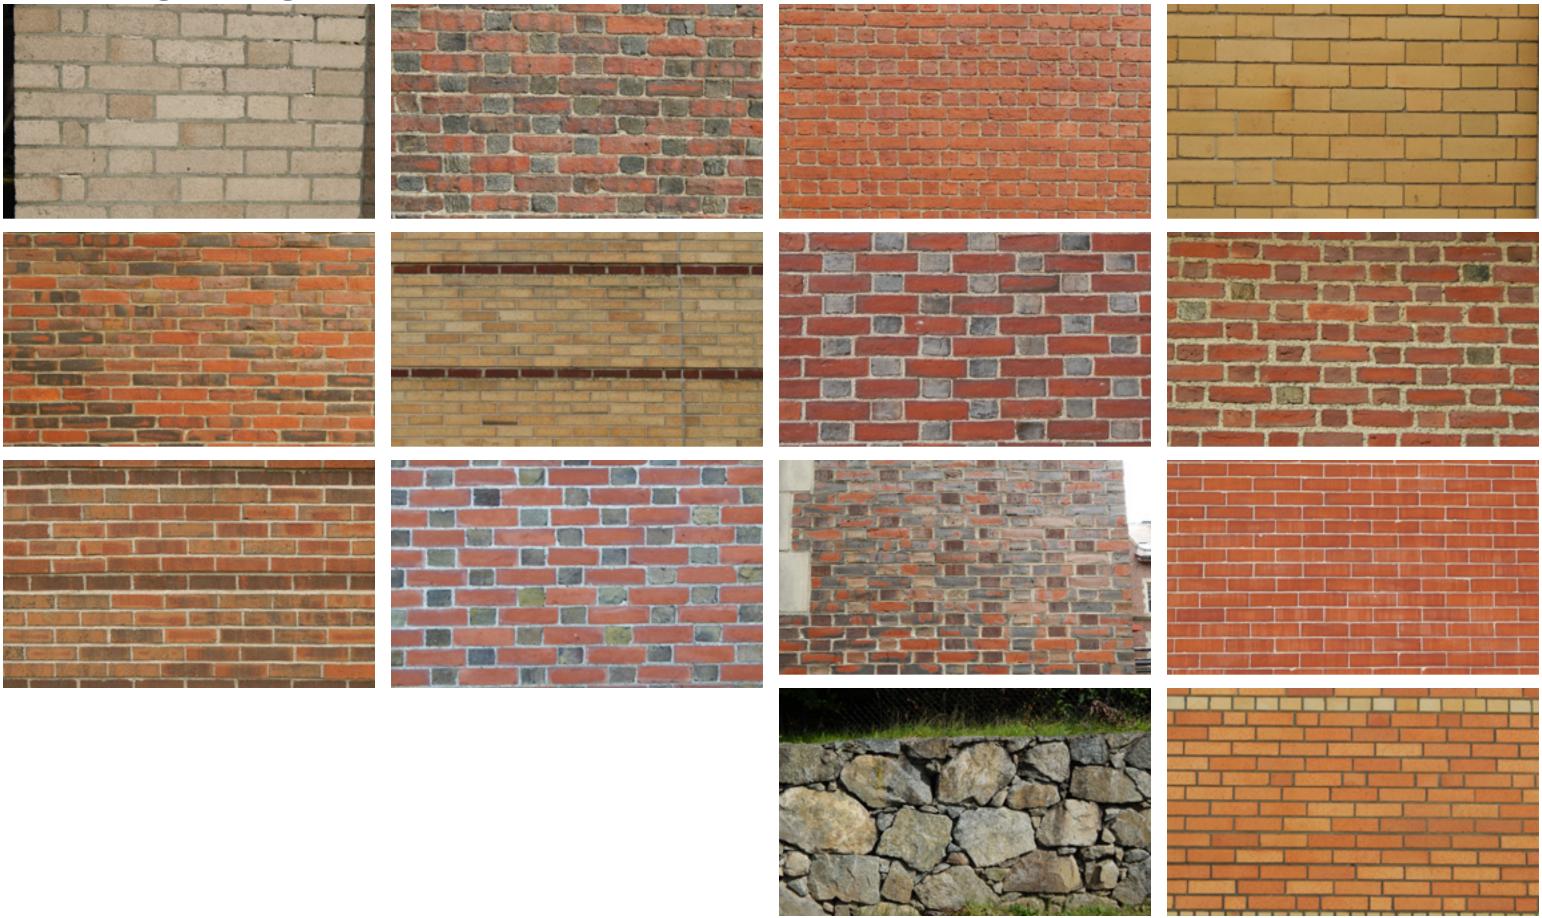

## **Surrounding Building Materials**

## **Surrounding Building Materials Precedent Imagery (Pleasant Street)**

McLean Campus

**Midrise Roof Comparison** 

End Component

**End Component** 

"The size and detailing of Buildings should be designed to reduce the visual perception of Bulk and mass. The façade should have sufficient architectural detail to mitigate issues of scale and to ensure overall aesthetic appearance"