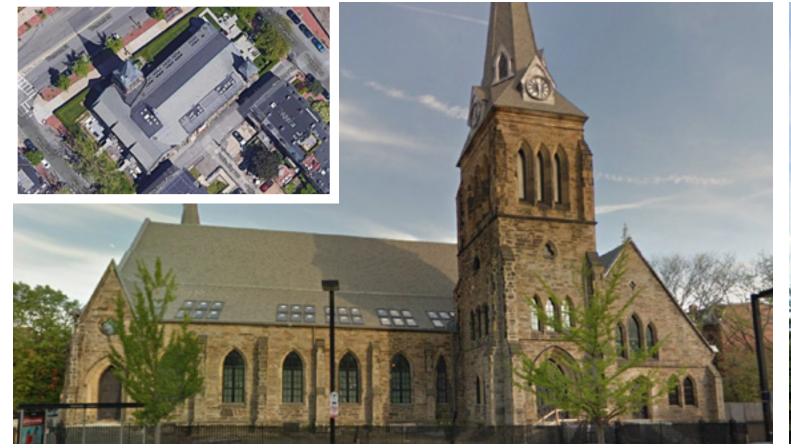

## **Surrounding Building Materials Precedent Imagery (Pleasant Street)**













McLean Campus







**Midrise Roof Comparison** 











End Component





**End Component** 







"The size and detailing of Buildings should be designed to reduce the visual perception of Bulk and mass. The façade should have sufficient architectural detail to mitigate issues of scale and to ensure overall aesthetic appearance"



















#### **Midrise Material Palette**







## **Directional Roof Massing**







**View from Olmsted Drive** 







## Townhome District Precedent Imagery





























## **View from Entry Court**







## View of Building 100



















## **Eliot Chapel Materials**







Eliot Chapel Elevations



















# APPENDIX

















South Cottage Upham House



The Stables







#### **Building Elevations**





BUILDING 100 - EAST ELEVATION
SCALE: 1/16" = 1'-0"







#### **Building Elevations**





BUILDING 100

11/A4.02

BUILDING 200





## 



BUILDING 200 - EAST ELEVATION

SCALE: 1/16" = 1-0"



BUILDING 200 - SOUTH ELEVATION

SCALE: 1/16" = 1'-0"







## **Building Elevations**





BUILDING 200 - WEST ELEVATION AT COURTYARD

SCALE: 1/16" = 1'-0"