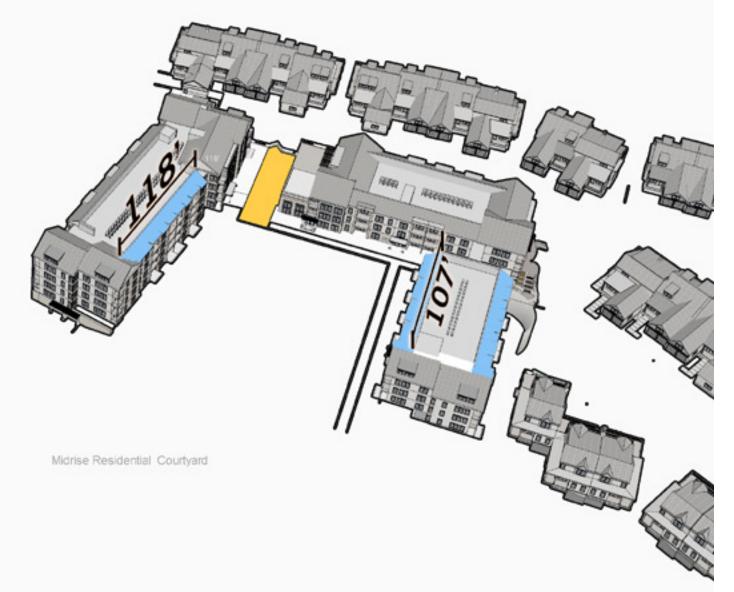

## **Surrounding Building Materials Precedent Imagery (Pleasant Street)**

McLean Campus

**Midrise Roof Comparison** 

End Component

**End Component** 

"The size and detailing of Buildings should be designed to reduce the visual perception of Bulk and mass. The façade should have sufficient architectural detail to mitigate issues of scale and to ensure overall aesthetic appearance"