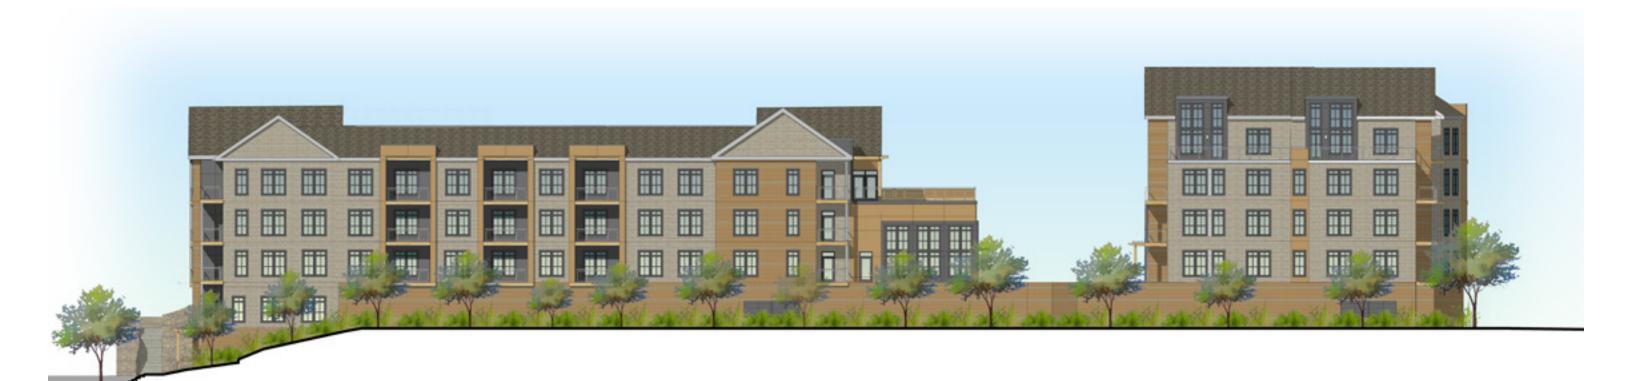

#### **Building Elevations**

BUILDING 100 - EAST ELEVATION
SCALE: 1/16" = 1'-0"

#### **Building Elevations**

BUILDING 100

11/A4.02

BUILDING 200

## 

BUILDING 200 - EAST ELEVATION

SCALE: 1/16" = 1-0"

BUILDING 200 - SOUTH ELEVATION

SCALE: 1/16" = 1'-0"