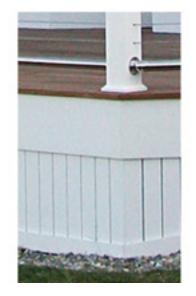

## McLean Campus Buildings





































## **Surrounding Building Materials**







## McLean Campus Precedent Imagery











## **Surrounding Building Materials Precedent Imagery (Pleasant Street)**













McLean Campus







**Midrise Roof Comparison** 











End Component





**End Component** 







"The size and detailing of Buildings should be designed to reduce the visual perception of Bulk and mass. The façade should have sufficient architectural detail to mitigate issues of scale and to ensure overall aesthetic appearance"



















#### **Midrise Material Palette**







## **Directional Roof Massing**







**View from Olmsted Drive** 







## Townhome District Precedent Imagery





























## **View from Entry Court**







## View of Building 100



















## **Eliot Chapel Materials**







Eliot Chapel Elevations



















# APPENDIX

















South Cottage Upham House



The Stables







#### **Building Elevations**





BUILDING 100 - EAST ELEVATION
SCALE: 1/16" = 1'-0"







#### **Building Elevations**





BUILDING 100

11/A4.02

BUILDING 200





## 



BUILDING 200 - EAST ELEVATION

SCALE: 1/16" = 1-0"



BUILDING 200 - SOUTH ELEVATION

SCALE: 1/16" = 1'-0"







## **Building Elevations**





BUILDING 200 - WEST ELEVATION AT COURTYARD

SCALE: 1/16" = 1'-0"