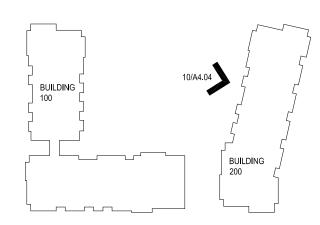

and to ensure overall aesthetic appearance"



















#### **Midrise Material Palette**







## **Directional Roof Massing**







**View from Olmsted Drive** 







## Townhome District Precedent Imagery





























## **View from Entry Court**







## View of Building 100



















## **Eliot Chapel Materials**







Eliot Chapel Elevations



















# APPENDIX

















South Cottage Upham House



The Stables







#### **Building Elevations**





BUILDING 100 - EAST ELEVATION
SCALE: 1/16" = 1'-0"







#### **Building Elevations**





BUILDING 100

11/A4.02

BUILDING 200





## 



BUILDING 200 - EAST ELEVATION

SCALE: 1/16" = 1-0"



BUILDING 200 - SOUTH ELEVATION

SCALE: 1/16" = 1'-0"







## **Building Elevations**





BUILDING 200 - WEST ELEVATION AT COURTYARD

SCALE: 1/16" = 1'-0"