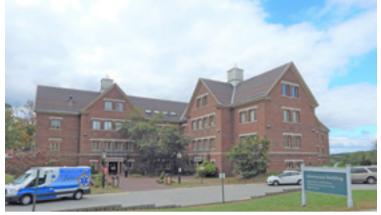

## McLean Campus Buildings





































## **Surrounding Building Materials**







## McLean Campus Precedent Imagery











## **Surrounding Building Materials Precedent Imagery (Pleasant Street)**













McLean Campus







**Midrise Roof Comparison** 











End Component





**End Component** 







"The size and detailing of Buildings should be designed to reduce the visual perception of Bulk and mass. The façade should have sufficient architectural detail to mitigate issues of scale and to ensure overall aesthetic appearance"



















#### **Midrise Material Palette**







## **Directional Roof Massing**







**View from Olmsted Drive** 







## Townhome District Precedent Imagery





























## **View from Entry Court**







## View of Building 100