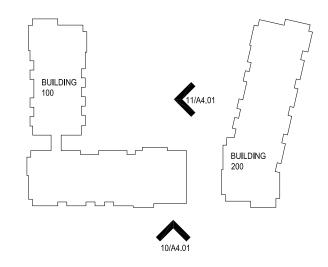

#### **Building Elevations**

BUILDING 100 - EAST ELEVATION
SCALE: 1/16" = 1'-0"

#### **Building Elevations**

BUILDING 100

11/A4.02

BUILDING 200