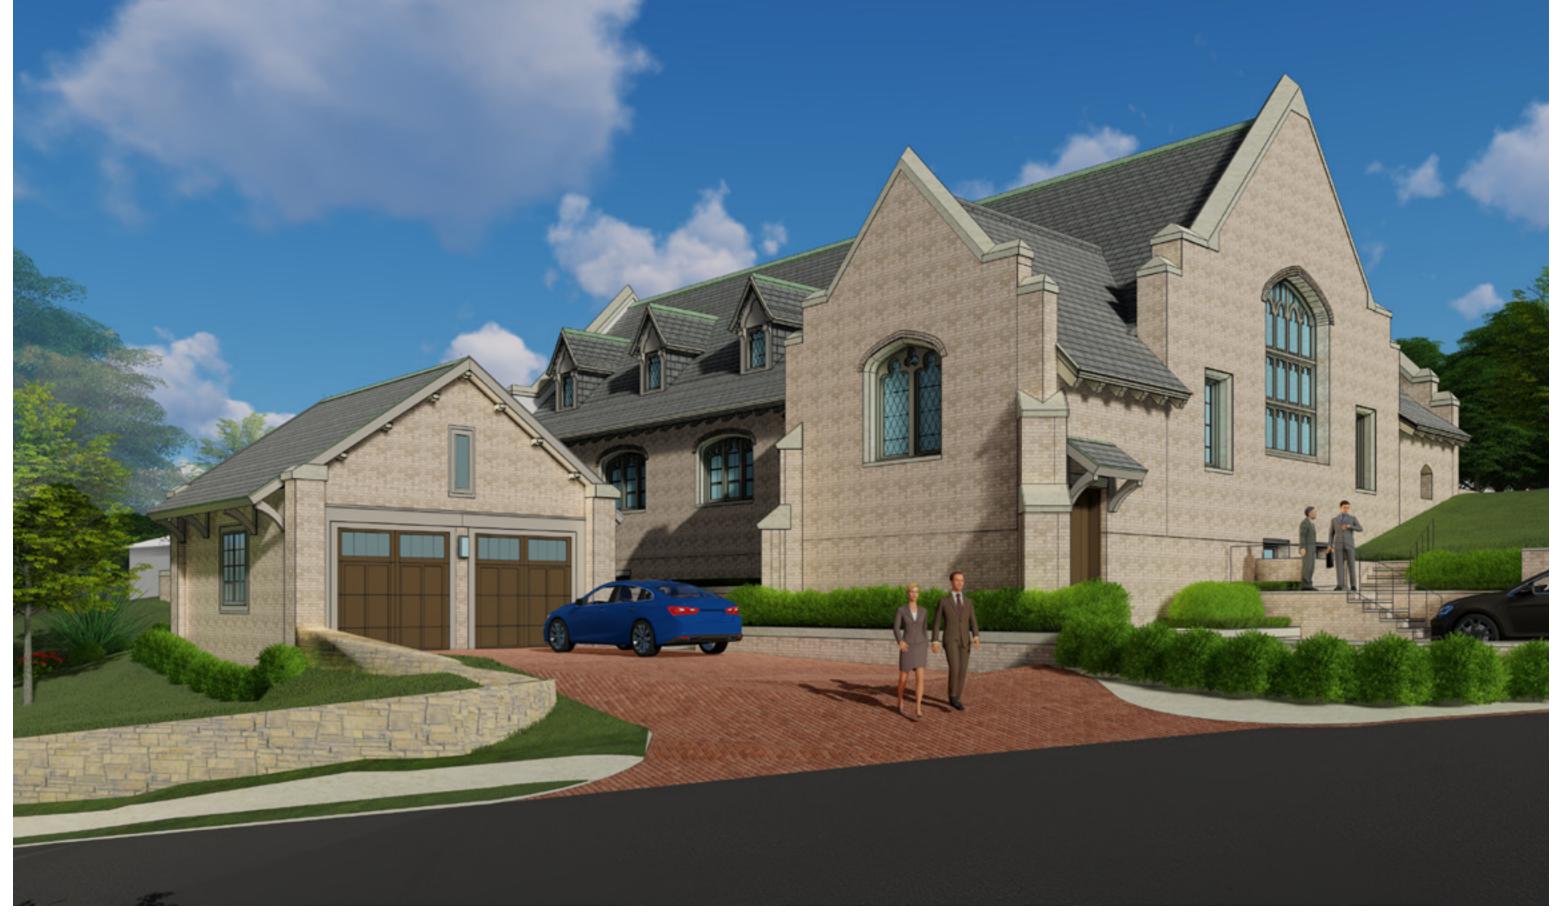

## **Surrounding Building Materials**







## McLean Campus Precedent Imagery











## **Surrounding Building Materials Precedent Imagery (Pleasant Street)**













McLean Campus







**Midrise Roof Comparison** 











End Component





**End Component** 







"The size and detailing of Buildings should be designed to reduce the visual perception of Bulk and mass. The façade should have sufficient architectural detail to mitigate issues of scale and to ensure overall aesthetic appearance"



















#### **Midrise Material Palette**







## **Directional Roof Massing**







**View from Olmsted Drive** 







## Townhome District Precedent Imagery





























## **View from Entry Court**







## View of Building 100



















## **Eliot Chapel Materials**







Eliot Chapel Elevations



















# APPENDIX

















South Cottage Upham House



The Stables







#### **Building Elevations**





BUILDING 100 - EAST ELEVATION
SCALE: 1/16" = 1'-0"







#### **Building Elevations**





BUILDING 100

11/A4.02

BUILDING 200





## 



BUILDING 200 - EAST ELEVATION

SCALE: 1/16" = 1-0"



BUILDING 200 - SOUTH ELEVATION

SCALE: 1/16" = 1'-0"







## **Building Elevations**





BUILDING 200 - WEST ELEVATION AT COURTYARD

SCALE: 1/16" = 1'-0"