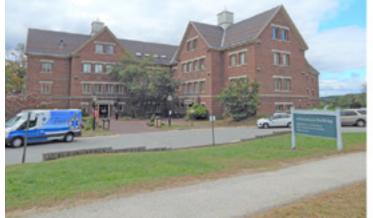

## McLean Campus Buildings





































## **Surrounding Building Materials**







## McLean Campus Precedent Imagery











## **Surrounding Building Materials Precedent Imagery (Pleasant Street)**













McLean Campus







**Midrise Roof Comparison** 











End Component





**End Component** 







"The size and detailing of Buildings should be designed to reduce the visual perception of Bulk and mass. The façade should have sufficient architectural detail to mitigate issues of scale and to ensure overall aesthetic appearance"



















#### **Midrise Material Palette**







## **Directional Roof Massing**







**View from Olmsted Drive** 







## Townhome District Precedent Imagery





























## **View from Entry Court**







## View of Building 100



















## **Eliot Chapel Materials**







Eliot Chapel Elevations



















# APPENDIX

















South Cottage Upham House



The Stables







#### **Building Elevations**





BUILDING 100 - EAST ELEVATION
SCALE: 1/16" = 1'-0"







#### **