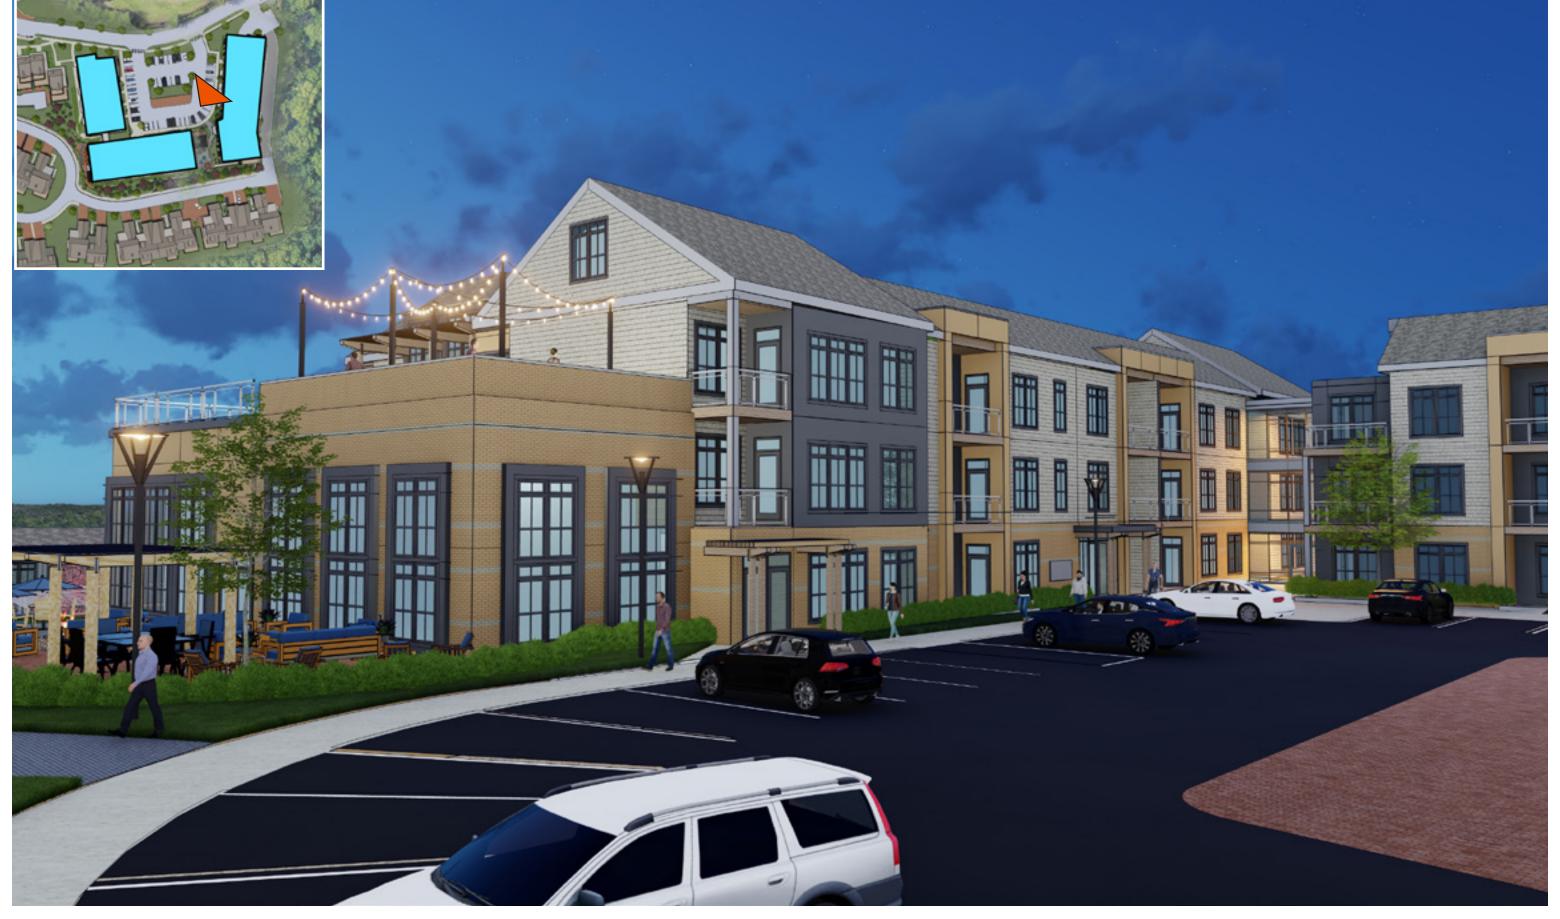

## **Surrounding Building Materials**







## McLean Campus Precedent Imagery











## **Surrounding Building Materials Precedent Imagery (Pleasant Street)**













McLean Campus







**Midrise Roof Comparison** 











End Component





**End Component** 







"The size and detailing of Buildings should be designed to reduce the visual perception of Bulk and mass. The façade should have sufficient architectural detail to mitigate issues of scale and to ensure overall aesthetic appearance"



















#### **Midrise Material Palette**







## **Directional Roof Massing**







**View from Olmsted Drive** 







## Townhome District Precedent Imagery





























## **View from Entry Court**







## View of Building 100



















## **Eliot Chapel Materials**







Eliot Chapel Elevations



















# APPENDIX

















South Cottage Upham House



The Stables







#### **Building Elevations**





BUILDING 100 - EAST ELEVATION
SCALE: 1/16" = 1'-0"







#### **Building Elevations**





BUILDING 100

11/A4.02

BUILDING 200





## 



BUILDING 200 - EAST ELEVATION

SCALE: 1/16" = 1-0"



BUILDING 200 - SOUTH ELEVATION

SCALE: 1/16" = 1'-0"







## **Building Elevations**





BUILDING 200 - WEST ELEVATION AT COURTYARD

SCALE: 1/16" = 1'-0"