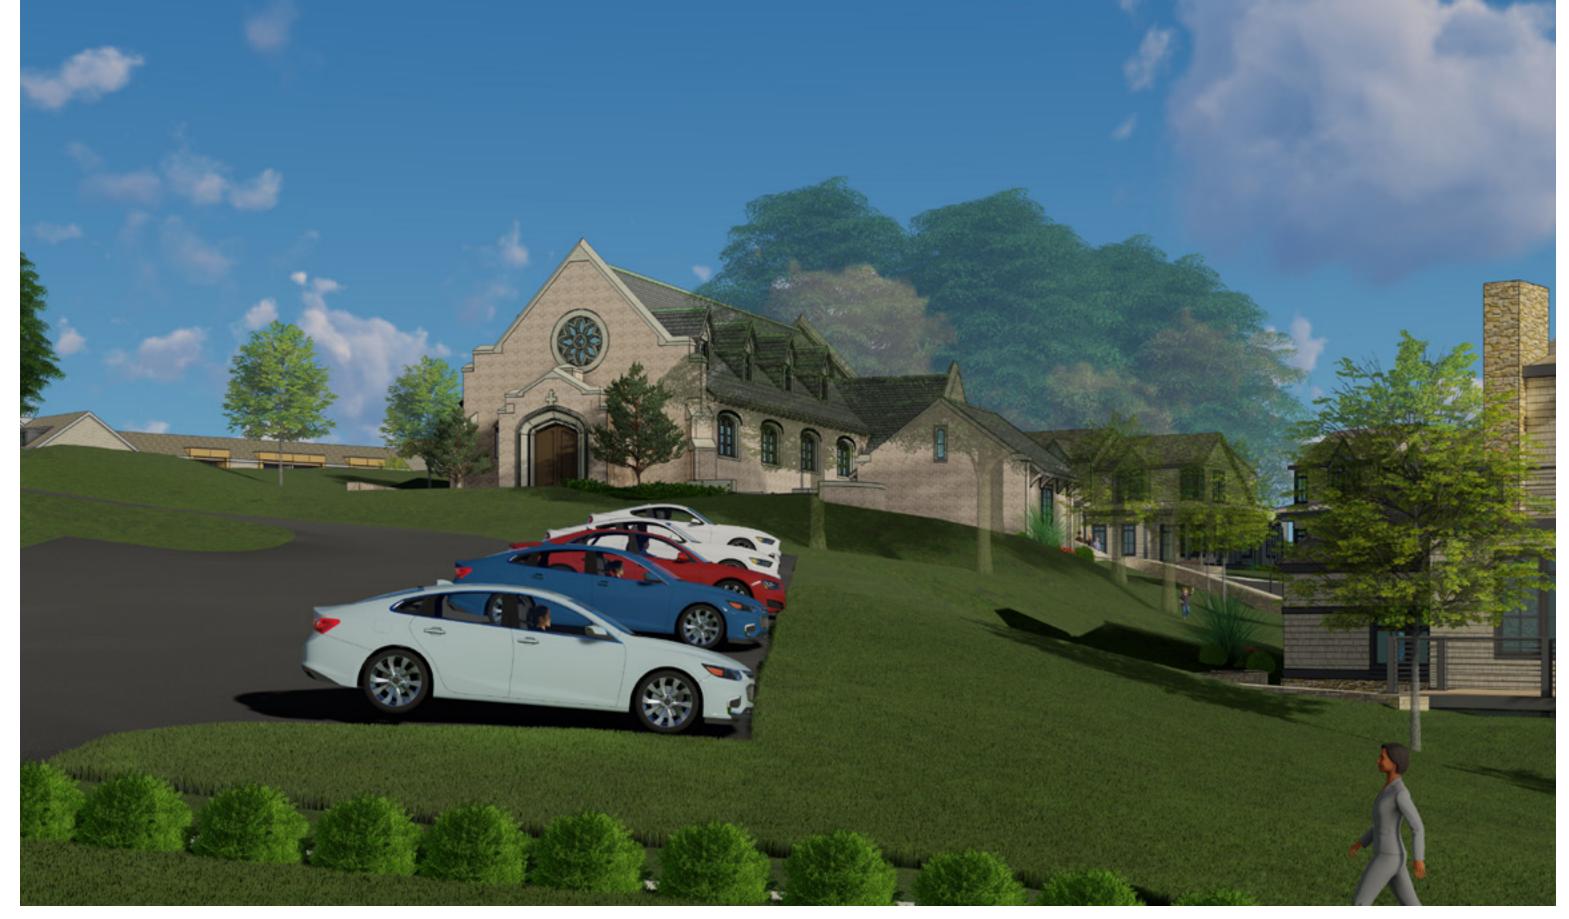

## **Surrounding Building Materials**







## McLean Campus Precedent Imagery











## **Surrounding Building Materials Precedent Imagery (Pleasant Street)**













McLean Campus







**Midrise Roof Comparison** 











End Component





**End Component** 







"The size and detailing of Buildings should be designed to reduce the visual perception of Bulk and mass. The façade should have sufficient architectural detail to mitigate issues of scale and to ensure overall aesthetic appearance"



















#### **Midrise Material Palette**







## **Directional Roof Massing**







**View from Olmsted Drive** 







## Townhome District Precedent Imagery





























## **View from Entry Court**







## View of Building 100



















## **Eliot Chapel Materials**







Eliot Chapel Elevations



















# APPENDIX

















South Cottage Upham House



The Stables







#### **Building Elevations**





BUILDING 100 - EAST ELEVATION
SCALE: 1/16" = 1'-0"







#### **Building Elevations**





BUILDING 100

11/A4.02

BUILDING 200





## 



BUILDING 200 - EAST ELEVATION

SCALE: 1/16" = 1-0"



BUILDING 200 - SOUTH ELEVATION

SCALE: 1/16" = 1'-0"







## **Building Elevations**





BUILDING 200 - WEST ELEVATION AT COURTYARD

SCALE: 1/16" = 1'-0"