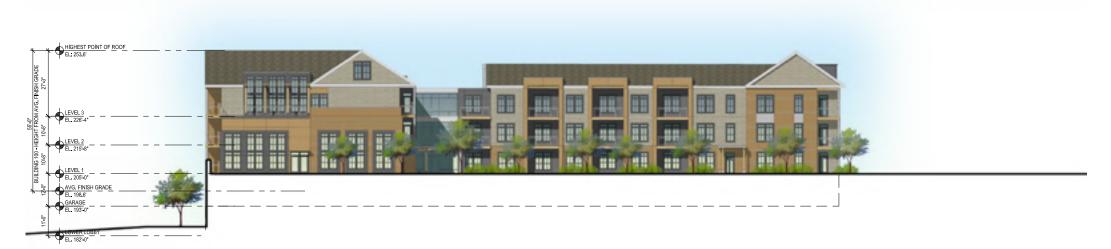

## 

BUILDING 200 - EAST ELEVATION

SCALE: 1/16" = 1-0"

BUILDING 200 - SOUTH ELEVATION

SCALE: 1/16" = 1'-0"