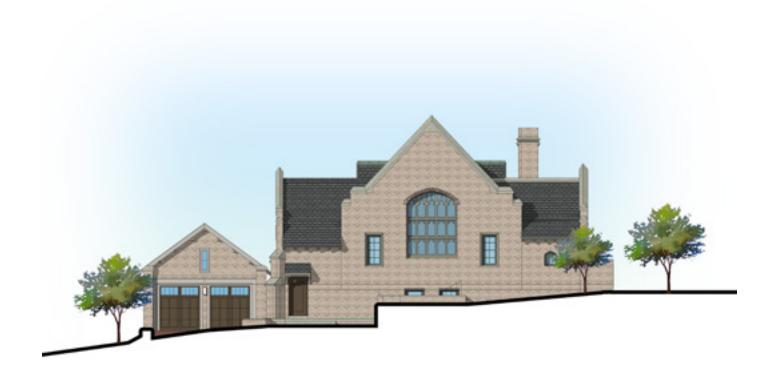

## **Eliot Chapel Materials**

Eliot Chapel Elevations

#### **Building Elevations**

BUILDING 100 - EAST ELEVATION
SCALE: 1/16" = 1'-0"