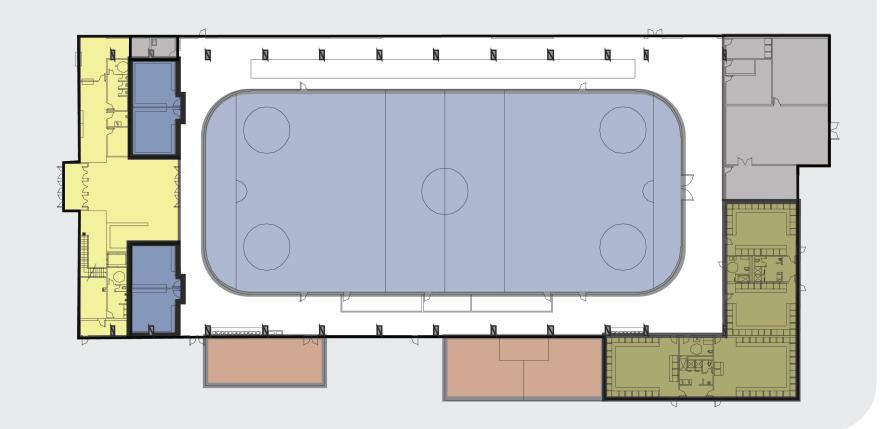

## Belmont Skating Rink

Aug

Winter

Apr Spring May

Summer

(#) Number of Teams **Shared Space** Service Space **Future Expansion** Ice Sheet (Sept-Apr) TBD

#### **Belmont Hill**

Field Hockey (2)

Soccer (6)

Football (3)

Youth Hockey (25)

S.P.O.R.T Skate

Events/Private Rentals Mezzanine Community Room (Future Expansion)

Figure Skating Clubs