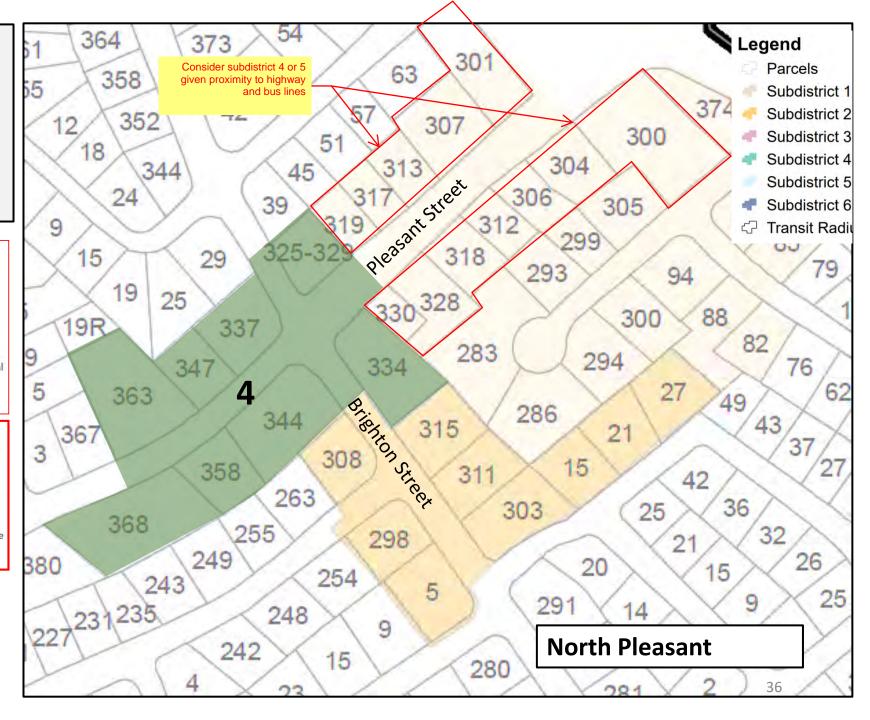

# Legend

**Parcels** 

Subdistrict 1

Subdistrict 2

Subdistrict 3

Subdistrict 4

Subdistrict 5

Subdistrict 6

Transit Radio

This is already commercial, should be Subdistrict 4 or 5

# Legend

- **Parcels**
- Subdistrict 1
- Subdistrict 2
- Subdistrict 3
- Subdistrict 4
- Subdistrict 5
- Subdistrict 6
- Transit Radio

#### Subdistrict 1

Small-Scale Neighborhood Residential

Lot Size: 5,000

Subdistrict 3

Moderate-Scale Traditional Residential

> Lot Size: 3,200 Stories: 3.0 - 3.5

Stories: 2.0 - 2.5

**Subdistrict 4** 

Small-Scale

Mixed Use

Lot Size: No Min.

Stories: 2.0 - 2.5

**Subdistrict 5** 

Moderate-Scale Mixed Use

Lot Size: No Min. Stories: 3.0 - 3.5