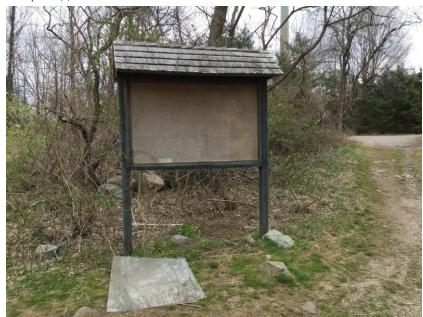

- 2) noted graffiti on barn.
- 3) noted a couple pines down in allee
- 4) kiosk near cemetery in need of repair.

Did you see a possible violation or issue that needs Yes

| Description of Area of Interest                                                       | Kiosk in need of repair                                                                                                                                                                          |
|---------------------------------------------------------------------------------------|--------------------------------------------------------------------------------------------------------------------------------------------------------------------------------------------------|
| ls this area in need of boundary clarification or investigation?                      | No                                                                                                                                                                                               |
| Visit Summary                                                                         |                                                                                                                                                                                                  |
| Monitor Name                                                                          | Tom Dodd                                                                                                                                                                                         |
| Others on visit (Including Landowner/CR<br>Representative - please state affiliation) | None                                                                                                                                                                                             |
| Date of visit                                                                         | 2020-04-17                                                                                                                                                                                       |
| Weather Conditions                                                                    | Cloudy                                                                                                                                                                                           |
| Areas visited                                                                         | Interior, Access points, Boundaries - some                                                                                                                                                       |
| Brief description of areas visited (if necessary)                                     | Parked at lone tree parking lot. Walked along south and west boundaries of barn parcel. Walked ccw trails around perimeter. Then parked at oak parking lot at McLean and walked Eastern portion. |
| Time spent monitoring (in hours)                                                      | 1.75                                                                                                                                                                                             |