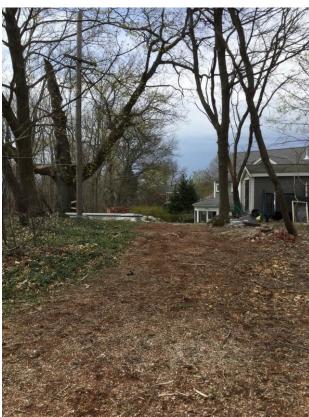

Take photo(s)

Photo #6

Latitude: 42.39903

Longitude: -71.1956

Photo #7

Latitude: 42.39903

Longitude: -71.1956

| Choose a Man Made Change or Area of Interest                     | Third Party issue                                                                                                                                                     |
|------------------------------------------------------------------|-----------------------------------------------------------------------------------------------------------------------------------------------------------------------|
| Description of Man Made Change or Area of<br>Interest            | It appears that used dirt road to access property until stones blocked access. Photo 1 is looking toward abutter shed. Photo 2 is looking along dirt road toward road |
| Is this area in need of boundary clarification or investigation? | Yes                                                                                                                                                                   |