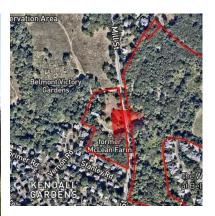

| #233.00, McLean Cemetery & Lone Tr                                                                                                                 | ee Hill                                                                                                                                                                                                                                                                                                                                       |  |
|----------------------------------------------------------------------------------------------------------------------------------------------------|-----------------------------------------------------------------------------------------------------------------------------------------------------------------------------------------------------------------------------------------------------------------------------------------------------------------------------------------------|--|
| Location                                                                                                                                           | 42.3969994, -71.1891022                                                                                                                                                                                                                                                                                                                       |  |
| Status                                                                                                                                             | Follow-up Needed                                                                                                                                                                                                                                                                                                                              |  |
| Property Information                                                                                                                               |                                                                                                                                                                                                                                                                                                                                               |  |
| CR ID #                                                                                                                                            | #233.00                                                                                                                                                                                                                                                                                                                                       |  |
| Combined report CR #(s)                                                                                                                            | 237.02                                                                                                                                                                                                                                                                                                                                        |  |
| Restriction Name                                                                                                                                   | McLean Cemetery & Lone Tree Hill                                                                                                                                                                                                                                                                                                              |  |
| Property and Contact Details                                                                                                                       |                                                                                                                                                                                                                                                                                                                                               |  |
| Property address                                                                                                                                   | 700 Concord Avenue                                                                                                                                                                                                                                                                                                                            |  |
| Town                                                                                                                                               | Belmont                                                                                                                                                                                                                                                                                                                                       |  |
| CR Co-Holder                                                                                                                                       | None                                                                                                                                                                                                                                                                                                                                          |  |
| Legal Landowner                                                                                                                                    | Board of Cemetery Commissioners Town of Belmont                                                                                                                                                                                                                                                                                               |  |
| Contact Info Changes?                                                                                                                              | No                                                                                                                                                                                                                                                                                                                                            |  |
| CT Property Link                                                                                                                                   | https://www.conservationtrack.net/portal/ttor/stw/305                                                                                                                                                                                                                                                                                         |  |
| Avenza Maps OneDrive Link (will need login for Office365)                                                                                          | N/A                                                                                                                                                                                                                                                                                                                                           |  |
| Notes on Directions                                                                                                                                | none                                                                                                                                                                                                                                                                                                                                          |  |
| Visit Contact Details                                                                                                                              |                                                                                                                                                                                                                                                                                                                                               |  |
| Who was contacted?                                                                                                                                 | Ellen cushman                                                                                                                                                                                                                                                                                                                                 |  |
| By Whom?                                                                                                                                           | Tom Dodd                                                                                                                                                                                                                                                                                                                                      |  |
| How were they contacted before the visit? (include all methods attempted and 'No Contact' if you did not have any exchange with CR representative) | By email, Phone                                                                                                                                                                                                                                                                                                                               |  |
| If contact was made before or during the visit, how substantive was it?                                                                            | Low                                                                                                                                                                                                                                                                                                                                           |  |
| Did the owner or owner's representative:                                                                                                           | Did not meet or accompany monitor                                                                                                                                                                                                                                                                                                             |  |
| Feedback and Notes                                                                                                                                 |                                                                                                                                                                                                                                                                                                                                               |  |
| Landowner Questions                                                                                                                                |                                                                                                                                                                                                                                                                                                                                               |  |
| Have any changes on the property occurred over the past year, or do you foresee any changes for the coming year?                                   | No                                                                                                                                                                                                                                                                                                                                            |  |
| Summarize the changes in 'Landowner Feedback'                                                                                                      | N/A                                                                                                                                                                                                                                                                                                                                           |  |
| Landowner Feedback                                                                                                                                 | Mentioned historic restoration of barn - but most was done last year.  Currently having issues with dogs/owners, mostly at rock meadow(Not cr). Lone tree hill better. Parking Lots are getting overfilled. Related to covid19 influx of people.  To left of barn, there is a new shed that was built by abutter (grayish house). Not sure if |  |
|                                                                                                                                                    | on property. Have had issues with this person in past.  Chain and post were pulled out from access recently. Dpw to put boulders there.  Report of graffiti on barn. Maybe caught by surveillance camera- but haven't been able to check due to covid19 personnel complications                                                               |  |