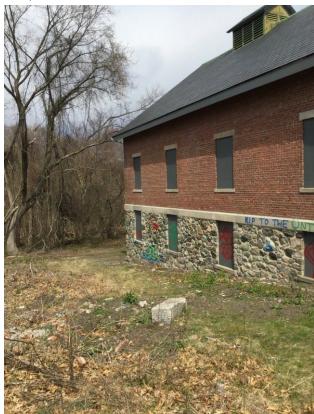

- 2) noted graffiti on barn.
- 3) noted a couple pines down in allee
- 4) kiosk near cemetery in need of repair.

### Man Made Change

Choose a Man Made Change or Area of Interest Graffiti

Is this area in need of boundary clarification or investigation?

No

Take photo(s)

Photo #3

Latitude: 42.39931 Longitude: -71.19528

Photo #4