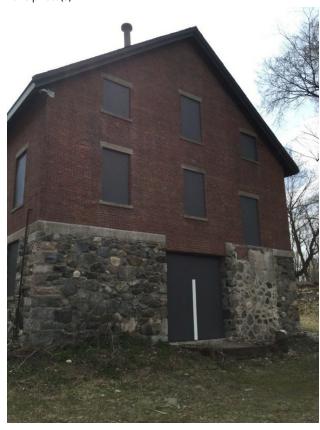

- 2) noted graffiti on barn.
- 3) noted a couple pines down in allee
- 4) kiosk near cemetery in need of repair.

### Man Made Change

Choose a Man Made Change or Area of Interest Graffiti

Is this area in need of boundary clarification or investigation?

No

Take photo(s)

Photo #3

Latitude: 42.39931 Longitude: -71.19528

Photo #4