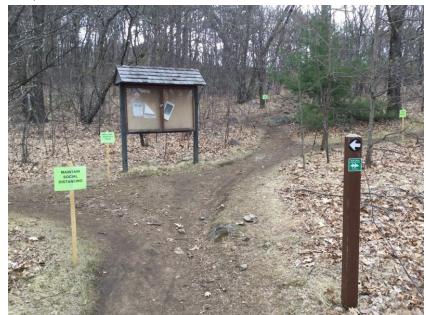

- 2) noted graffiti on barn.
- 3) noted a couple pines down in allee
- 4) kiosk near cemetery in need of repair.

Did you see a possible violation or issue that needs Yes

| Description of Area of Interest                                                       | Kiosk in need of repair                                                                                                                                                                          |
|---------------------------------------------------------------------------------------|--------------------------------------------------------------------------------------------------------------------------------------------------------------------------------------------------|
| ls this area in need of boundary clarification or investigation?                      | No                                                                                                                                                                                               |
| Visit Summary                                                                         |                                                                                                                                                                                                  |
| Monitor Name                                                                          | Tom Dodd                                                                                                                                                                                         |
| Others on visit (Including Landowner/CR<br>Representative - please state affiliation) | None                                                                                                                                                                                             |
| Date of visit                                                                         | 2020-04-17                                                                                                                                                                                       |
| Weather Conditions                                                                    | Cloudy                                                                                                                                                                                           |
| Areas visited                                                                         | Interior, Access points, Boundaries - some                                                                                                                                                       |
| Brief description of areas visited (if necessary)                                     | Parked at lone tree parking lot. Walked along south and west boundaries of barn parcel. Walked ccw trails around perimeter. Then parked at oak parking lot at McLean and walked Eastern portion. |
| Time spent monitoring (in hours)                                                      | 1.75                                                                                                                                                                                             |