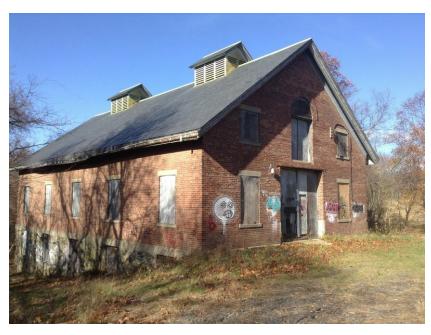

## Area of Interest or Site of Planned Change

Photos of Area of Interest

Photo #3

Latitude: 42.39943 Longitude: -71.19562

Photo #4

Latitude: 42.39903

Longitude: -71.19551

| Description of Area of Interest | Barn with gravel pile |
|---------------------------------|-----------------------|
|                                 |                       |