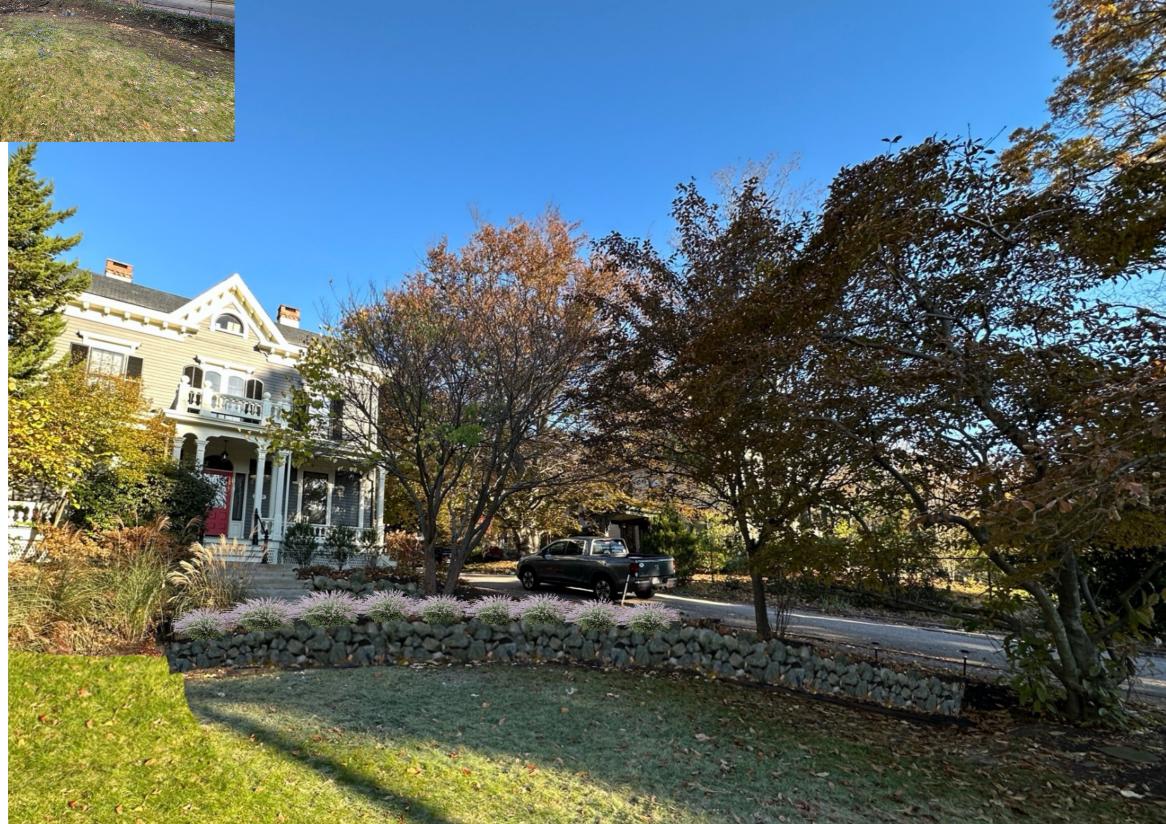

The use of these original stones will give the wall that old look, as if it had always been there as you can see from the photo montage on the next page

The antique stones kept from our yard

The front yard as it is now

### <= BEFORE

Photo montage of AFTER