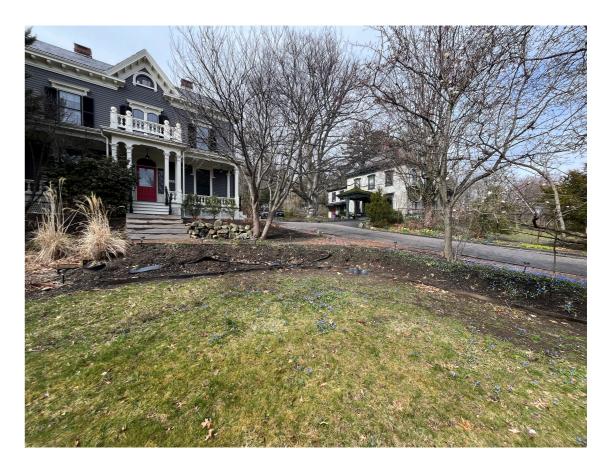

The use of these original stones will give the wall that old look, as if it had always been there as you can see from the photo montage on the next page

The antique stones kept from our yard

The front yard as it is now

### <= BEFORE

Photo montage of AFTER