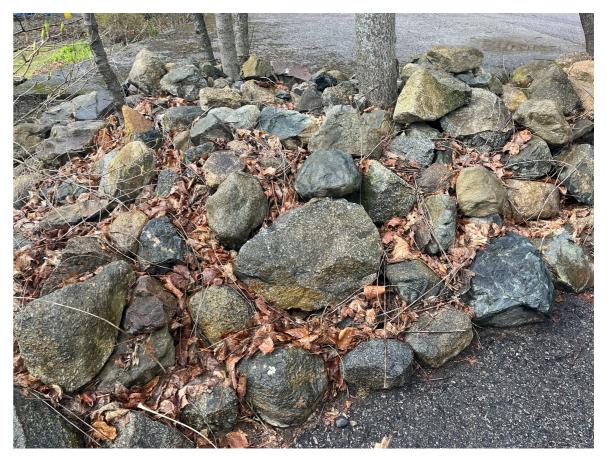

The use of these original stones will give the wall that old look, as if it had always been there as you can see from the photo montage on the next page

The antique stones kept from our yard

The front yard as it is now