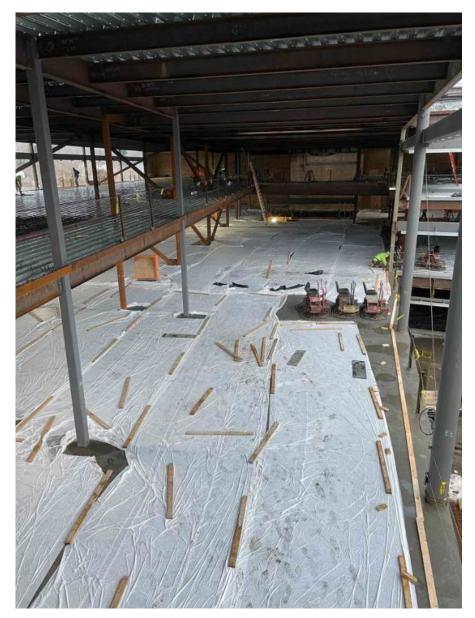

de in Area D
- Start preparing for Area F slab on grade
- Start framing exterior façade

### **Phase 2 Interiors**

- o Continue installation of Radiant Piping
- Continue layout and top track for Area D interior partitions
- Start layout and top track for Area F interior partitions
- Start MEPFP rough-in above ceiling

#### Phase 1

- Continue commissioning and balancing
- Complete April Break Punch List / Issues List

# **Progress Photos** HVAC 1 in Boys Teams Locker Room



Drywall and Tape



## Progress Photos - Area F Framing



## **Progress Photos**

- Underground Plumbing in Area F



- Retention System



## **Progress Photos**

Installation of Radiant Piping



- Spray Fireproofing and SOG Rebar



## **Progress Photos**

- Layout for Interior Partitions



### Wet Cure D2 Slab



## **Progress Photos**