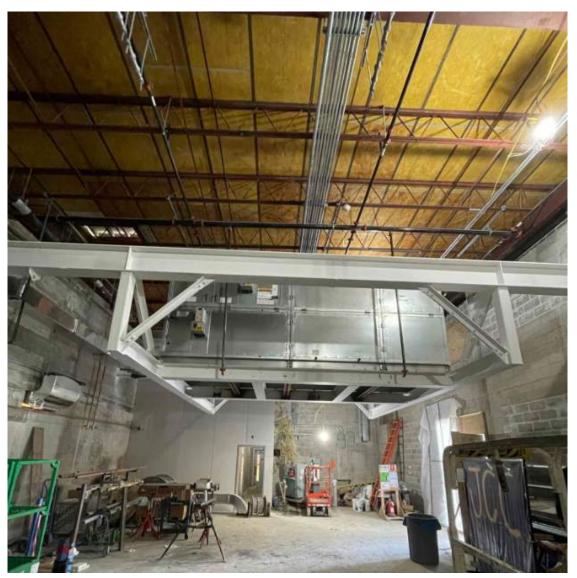

installation of phase 2 utilities
  - Continue installation of North road sub grade
  - o Complete installation of under-slab utilities
- Continue installation of retaining wall

### Phase 2 Structure

- Complete preparing for Area F slabs on metal deck
- Continue spray fireproofing structure
- Start placing slab on grade in Area D
- Start preparing for Area F slab on grade
- Start framing exterior façade

### **Phase 2 Interiors**

- o Continue installation of Radiant Piping
- Continue layout and top track for Area D interior partitions
- Start layout and top track for Area F interior partitions
- Start MEPFP rough-in above ceiling

#### Phase 1

- Continue commissioning and balancing
- Complete April Break Punch List / Issues List

# **Progress Photos** HVAC 1 in Boys Teams Locker Room



Drywall and Tape



## Progress Photos - Area F Framing



## **Progress Photos**

- Underground Plumbing in Area F



- Retention System



## **Progress Photos**

Installation of Radiant Piping



- Spray Fireproofing and SOG Rebar



## **Progress Photos**

- Layout for Interior Partitions



### Wet Cure D2 Slab



## **Progress Photos**