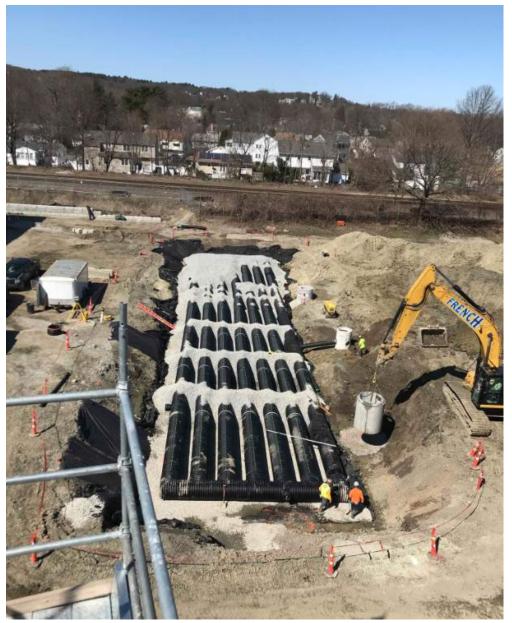

## **Progress Photos**

- Underground Plumbing in Area F

- Retention System

#### **Phase 2 Site Work and Utilities**

- Continued installation of phase 2 utilities
  - o Completed site utilities at North Road
  - o Continued installation of under-slab utilities
  - o Started installation of North Road sub-grade
- o Continued installation of retaining wall
- Started installation of retention system