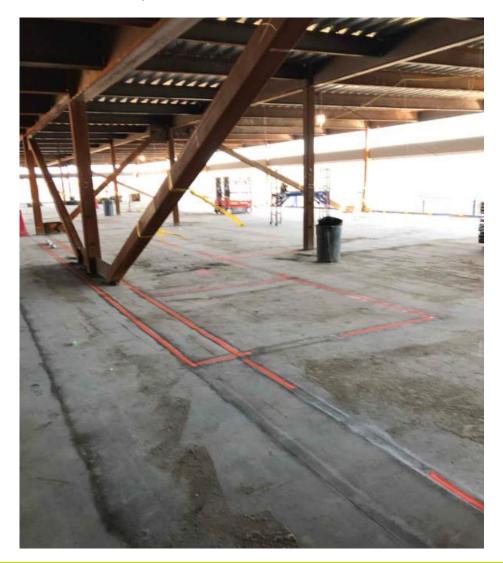

## **Progress Photos**

- Layout for Interior Partitions

### **Phase 2 Interiors**

- o Continue installation of Radiant Piping
- Continue layout and top track for Area D interior partitions
- Start layout and top track for Area F interior partitions
- Start MEPFP rough-in above ceiling