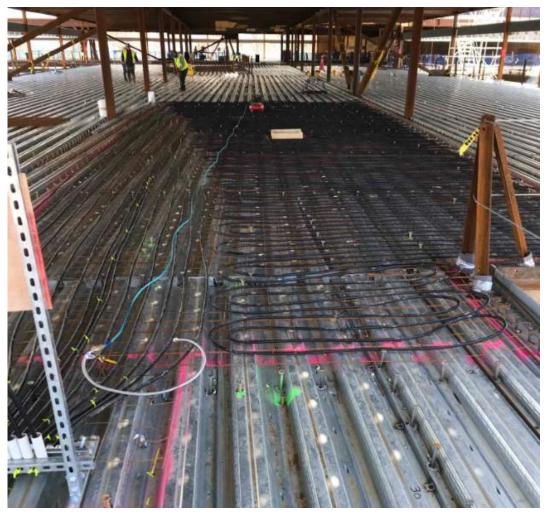

## **Progress Photos**

Installation of Radiant Piping

- Spray Fireproofing and SOG Rebar

#### **Phase 2 Interiors**

- Continued installation of Radiant Piping
- o Started layout and top track for Area D interior partitions