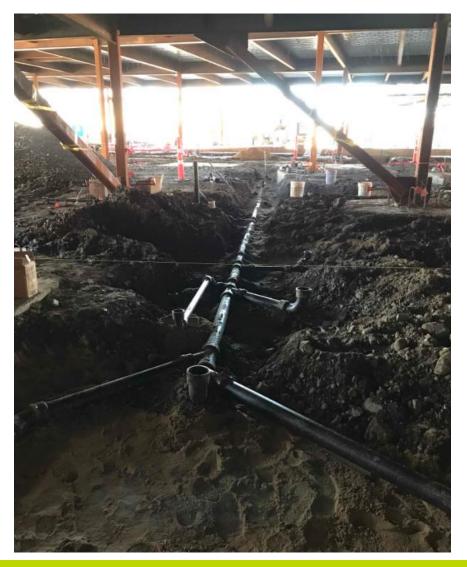

r-slab utilities
- Continue installation of retaining wall

### Phase 2 Structure

- Complete preparing for Area F slabs on metal deck
- Continue spray fireproofing structure
- Start placing slab on grade in Area D
- Start preparing for Area F slab on grade
- Start framing exterior façade

### **Phase 2 Interiors**

- o Continue installation of Radiant Piping
- Continue layout and top track for Area D interior partitions
- Start layout and top track for Area F interior partitions
- Start MEPFP rough-in above ceiling

#### Phase 1

- Continue commissioning and balancing
- Complete April Break Punch List / Issues List

# **Progress Photos** HVAC 1 in Boys Teams Locker Room



Drywall and Tape



## Progress Photos - Area F Framing



## **Progress Photos**

- Underground Plumbing in Area F



- Retention System



## **Progress Photos**

Installation of Radiant Piping



- Spray Fireproofing and SOG Rebar



## **Progress Photos**

- Layout for Interior Partitions



### Wet Cure D2 Slab



## **Progress Photos**