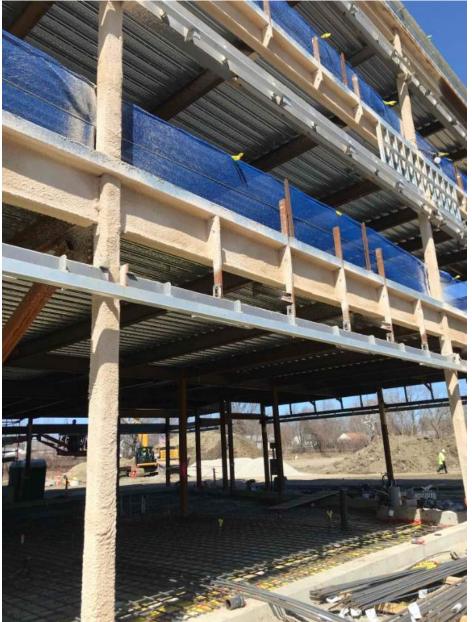

## **Progress Photos**

Installation of Radiant Piping

- Spray Fireproofing and SOG Rebar

### Phase 2 Structure

- Completed erection of structural steel for Areas D and F
  - o Complete F wing steel erection
- Completed decking and detailing Areas D and F
- Completed preparing for Area D slabs on metal deck
- o Completed placing slabs on deck in Area D
- Started preparing for Area F slabs on metal deck
- Started preparing for Area D slab on grade
- Started spray fireproofing Area D structure