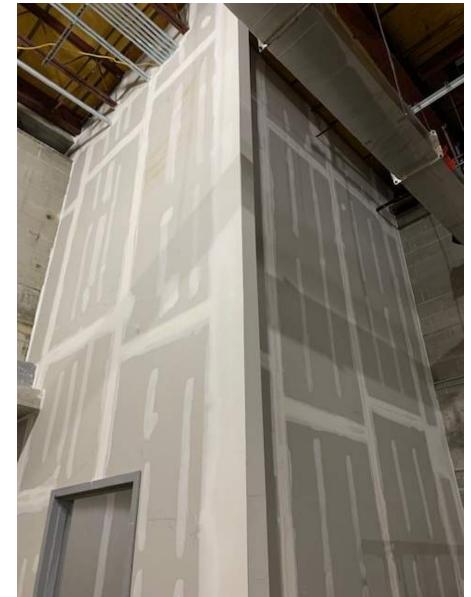

e 2 utilities
  - Continue installation of North road sub grade
  - o Complete installation of under-slab utilities
- Continue installation of retaining wall

### Phase 2 Structure

- Complete preparing for Area F slabs on metal deck
- Continue spray fireproofing structure
- Start placing slab on grade in Area D
- Start preparing for Area F slab on grade
- Start framing exterior façade

### **Phase 2 Interiors**

- o Continue installation of Radiant Piping
- Continue layout and top track for Area D interior partitions
- Start layout and top track for Area F interior partitions
- Start MEPFP rough-in above ceiling

#### Phase 1

- Continue commissioning and balancing
- Complete April Break Punch List / Issues List

# **Progress Photos** HVAC 1 in Boys Teams Locker Room



Drywall and Tape



## Progress Photos - Area F Framing



## **Progress Photos**

- Underground Plumbing in Area F



- Retention System



## **Progress Photos**

Installation of Radiant Piping



- Spray Fireproofing and SOG Rebar



## **Progress Photos**

- Layout for Interior Partitions



### Wet Cure D2 Slab



## **Progress Photos**