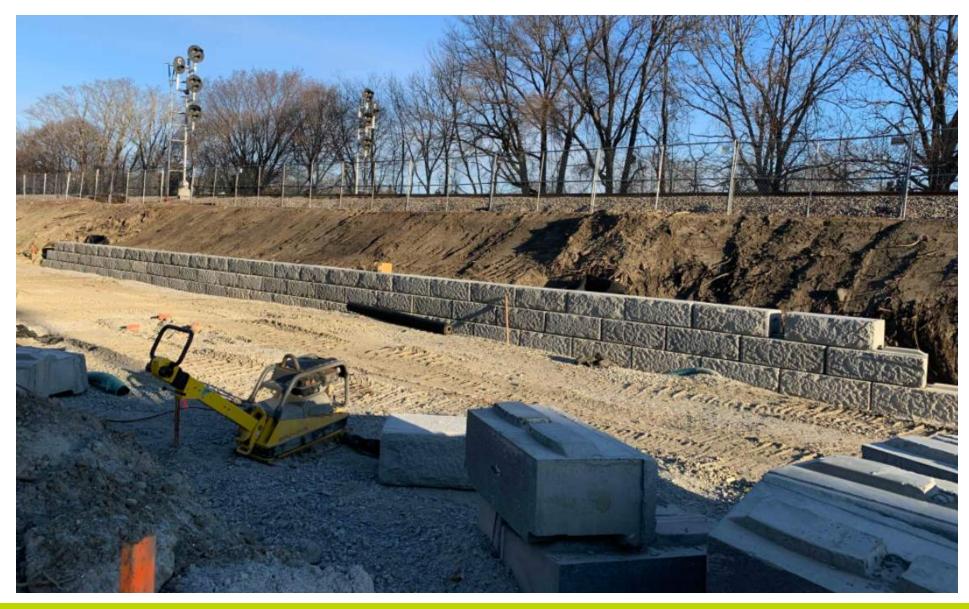

of North road sub grade
  - o Complete installation of under-slab utilities
- Continue installation of retaining wall

### Phase 2 Structure

- Complete preparing for Area F slabs on metal deck
- Continue spray fireproofing structure
- Start placing slab on grade in Area D
- Start preparing for Area F slab on grade
- Start framing exterior façade

### **Phase 2 Interiors**

- o Continue installation of Radiant Piping
- Continue layout and top track for Area D interior partitions
- Start layout and top track for Area F interior partitions
- Start MEPFP rough-in above ceiling

#### Phase 1

- Continue commissioning and balancing
- Complete April Break Punch List / Issues List

# **Progress Photos** HVAC 1 in Boys Teams Locker Room



Drywall and Tape



## Progress Photos - Area F Framing



## **Progress Photos**

- Underground Plumbing in Area F



- Retention System



## **Progress Photos**

Installation of Radiant Piping



- Spray Fireproofing and SOG Rebar



## **Progress Photos**

- Layout for Interior Partitions



### Wet Cure D2 Slab



## **Progress Photos**