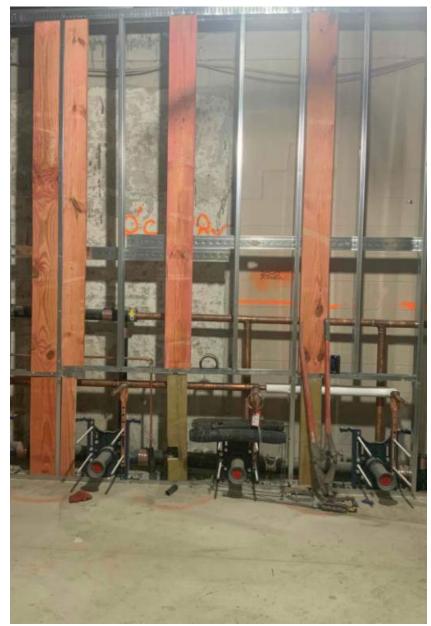

# Progress Photos

- Drywall Progress in Locker Room

Locker Room Shower and Bathroom in-wall