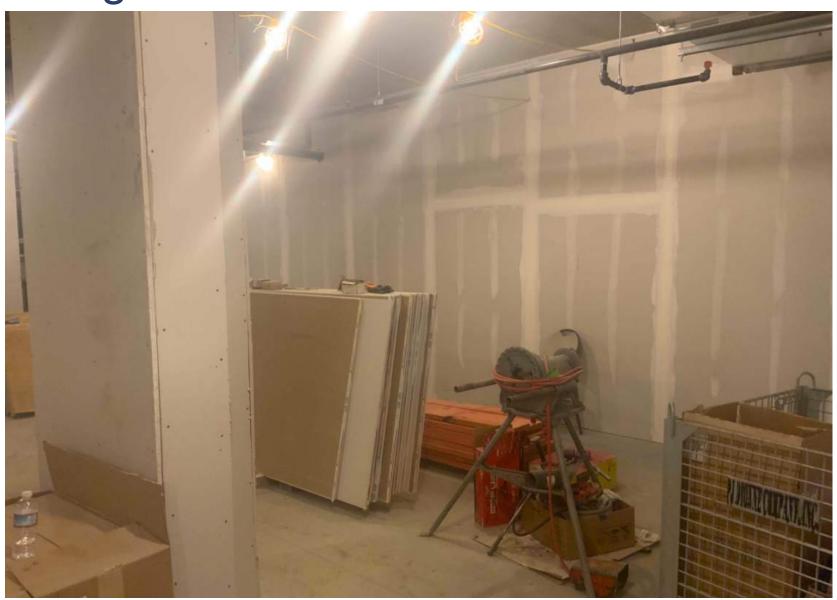

# Progress Photos

- Drywall Progress in Locker Room

Locker Room Shower and Bathroom in-wall