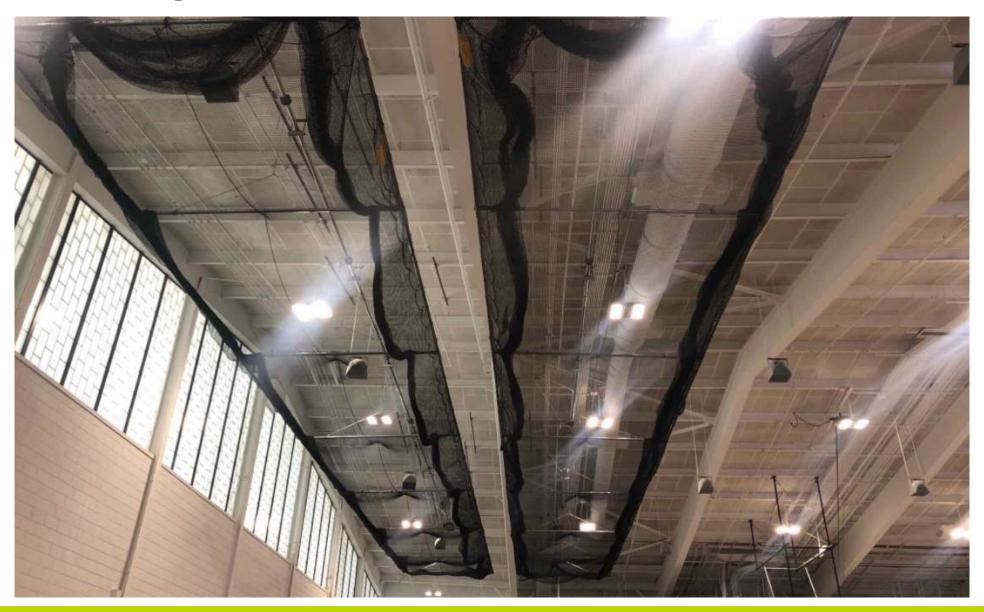

#### Phase 1

- Continued commissioning of HVAC systems
- Completed Misc. Work in the High School over February Break
  - Connected phasing steel to high school in E100A
  - Installed shelving in D489
  - Installed casework in B143
  - Installed shades in Cafeteria
  - Installed batting cages in Field House
  - Installed missing room signage
  - Installed missing security cameras
  - o Completed testing of lockdown system
  - Worked on misc. punch list items throughout building

#### Locker Room Masonry Restoration

Steel Support for HVAC equipment in old boiler room

Batting Cages in Field House

Installation of Shelving in Coding Classroom