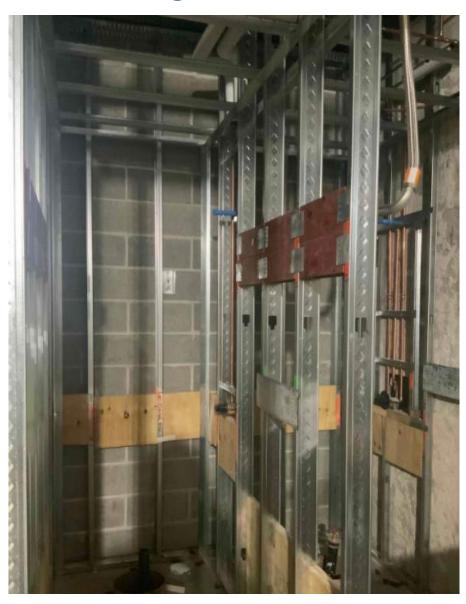

# Progress Photos

- Drywall Progress in Locker Room

Locker Room Shower and Bathroom in-wall