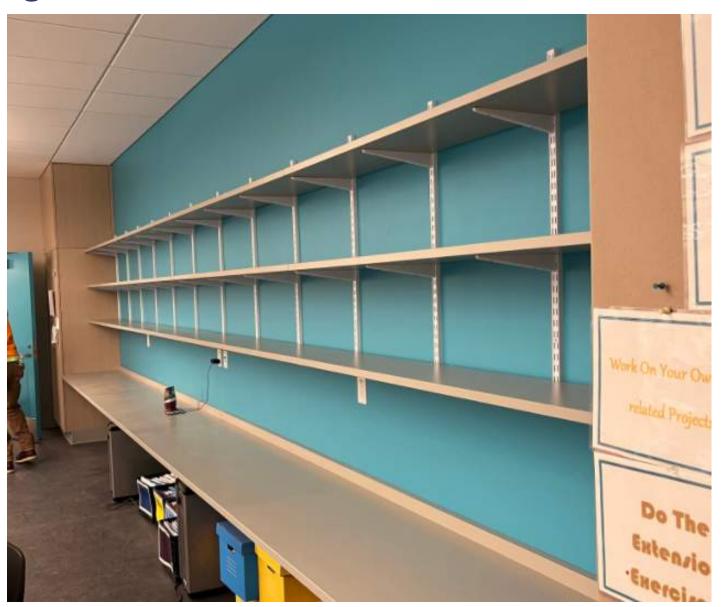

#### Phase 1

- Continued commissioning of HVAC systems
- Completed Misc. Work in the High School over February Break
  - Connected phasing steel to high school in E100A
  - Installed shelving in D489
  - Installed casework in B143
  - Installed shades in Cafeteria
  - Installed batting cages in Field House
  - Installed missing room signage
  - Installed missing security cameras
  - o Completed testing of lockdown system
  - Worked on misc. punch list items throughout building

#### Locker Room Masonry Restoration

Steel Support for HVAC equipment in old boiler room

Batting Cages in Field House

Installation of Shelving in Coding Classroom