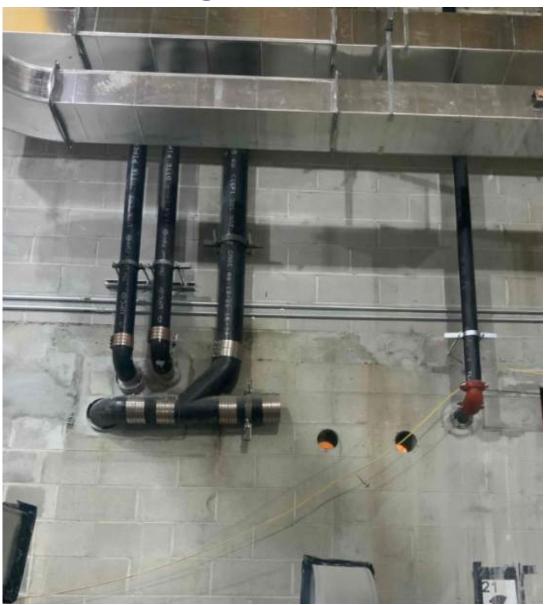

#### Locker Room Masonry Restoration

Steel Support for HVAC equipment in old boiler room

Batting Cages in Field House

Installation of Shelving in Coding Classroom