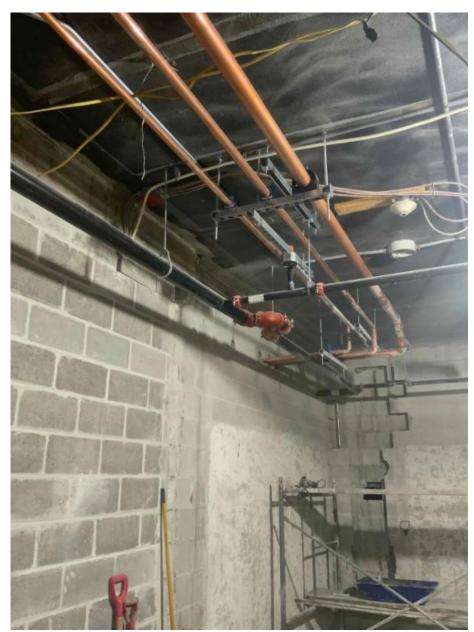

#### Locker Room Masonry Restoration

Steel Support for HVAC equipment in old boiler room

Batting Cages in Field House

Installation of Shelving in Coding Classroom