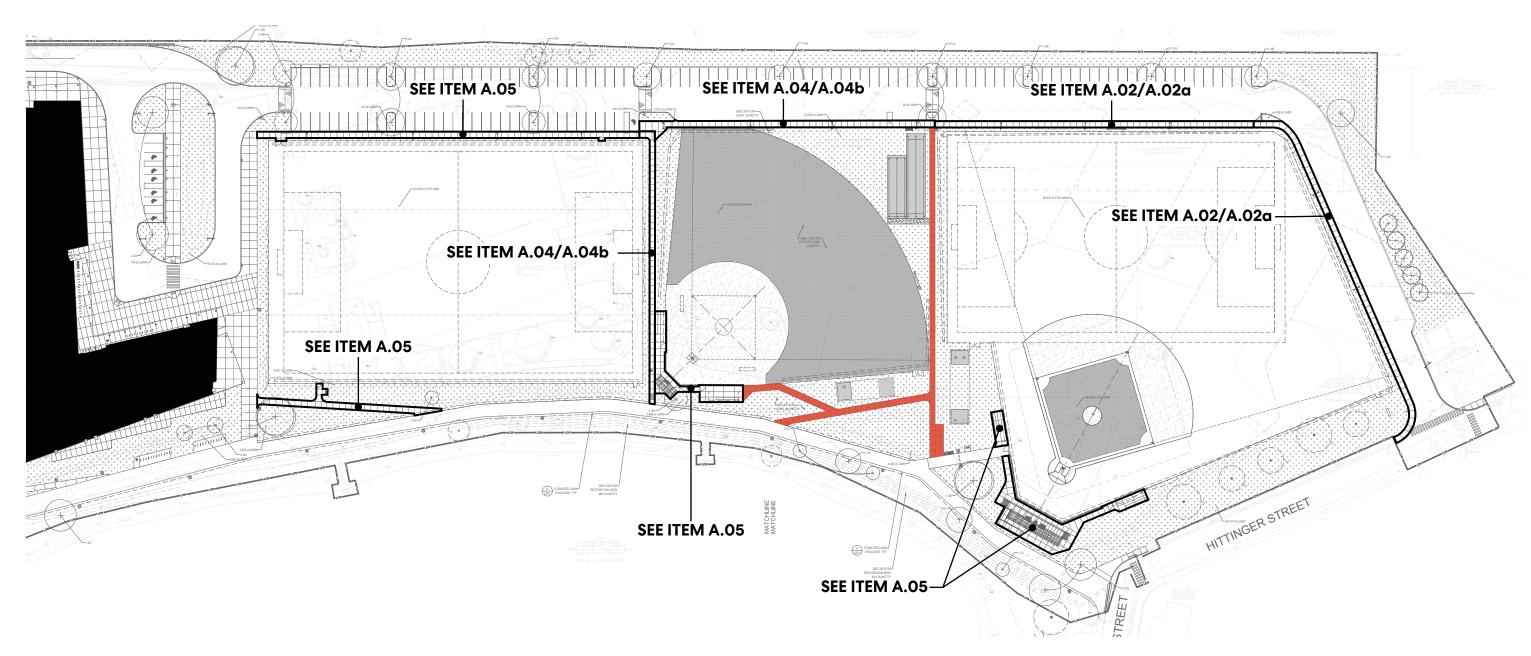

# A.02 / A.02a

### REMOVE OR REPLACE OUTER PERIMETER CONCRETE SIDEWALKS NORTH AND EAST OF BASEBALL FIELD WITH ASPHALT

# A.04 / A.04b

### REMOVE OR REPLACE WEST AND NORTH SIDEWALKS AT SOFTBALL FIELD W/ ASPHALT

#### Perkins&Will