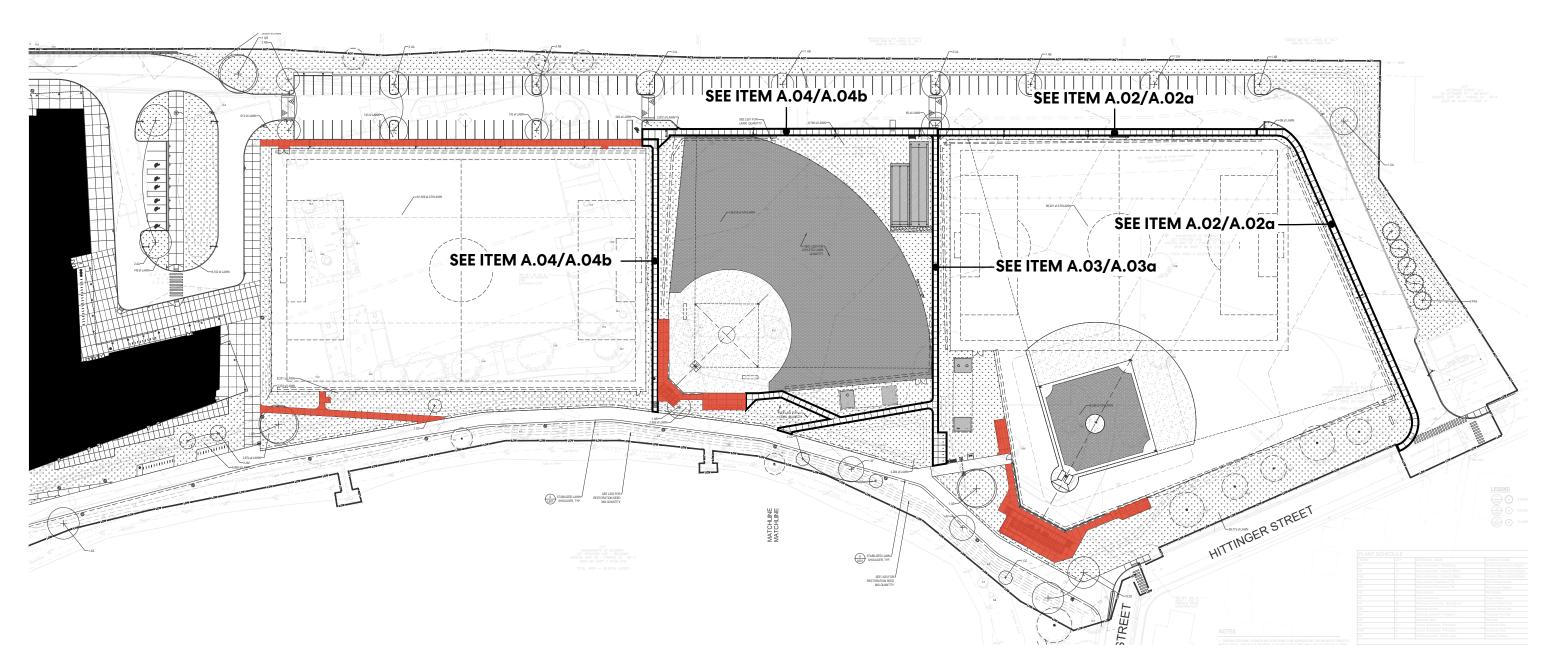

### **REPLACE MASONRY BASEBALL BACKSTOP WITH FENCE**

# A.02 / A.02a

### REMOVE OR REPLACE OUTER PERIMETER CONCRETE SIDEWALKS NORTH AND EAST OF BASEBALL FIELD WITH ASPHALT

# A.03 / A.03a

### REMOVE <u>OR</u> REPLACE EAST SIDEWALK AT BASEBALL FIELD W/ ASPHALT

# A.04 / A.04b

### REMOVE OR REPLACE WEST AND NORTH SIDEWALKS AT SOFTBALL FIELD W/ ASPHALT

#### REPLACE REMAINING PHASE 2 SPORTS FIELDS SIDEWALKS WITH ASPHALT