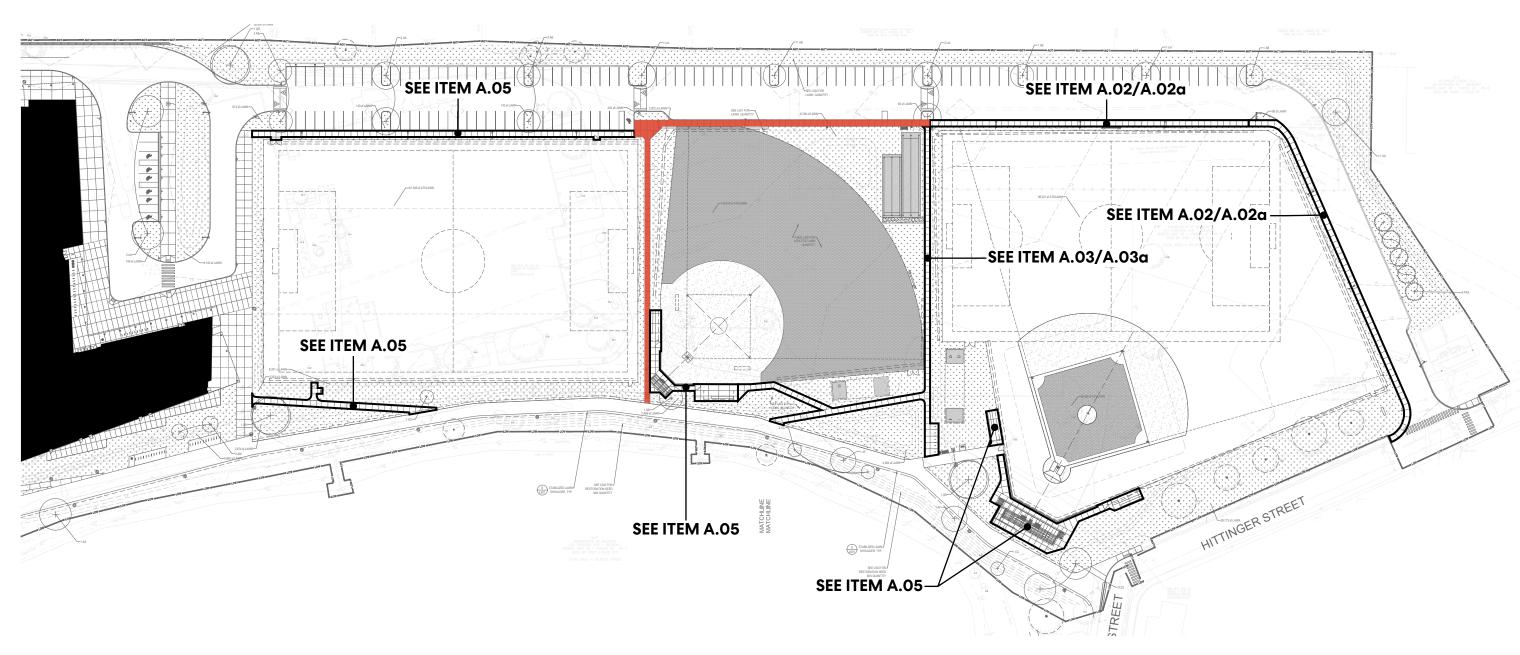

# A.02 / A.02a

### REMOVE OR REPLACE OUTER PERIMETER CONCRETE SIDEWALKS NORTH AND EAST OF BASEBALL FIELD WITH ASPHALT

# A.03 / A.03a

### REMOVE <u>OR</u> REPLACE EAST SIDEWALK AT BASEBALL FIELD W/ ASPHALT

#### Perkins&Will