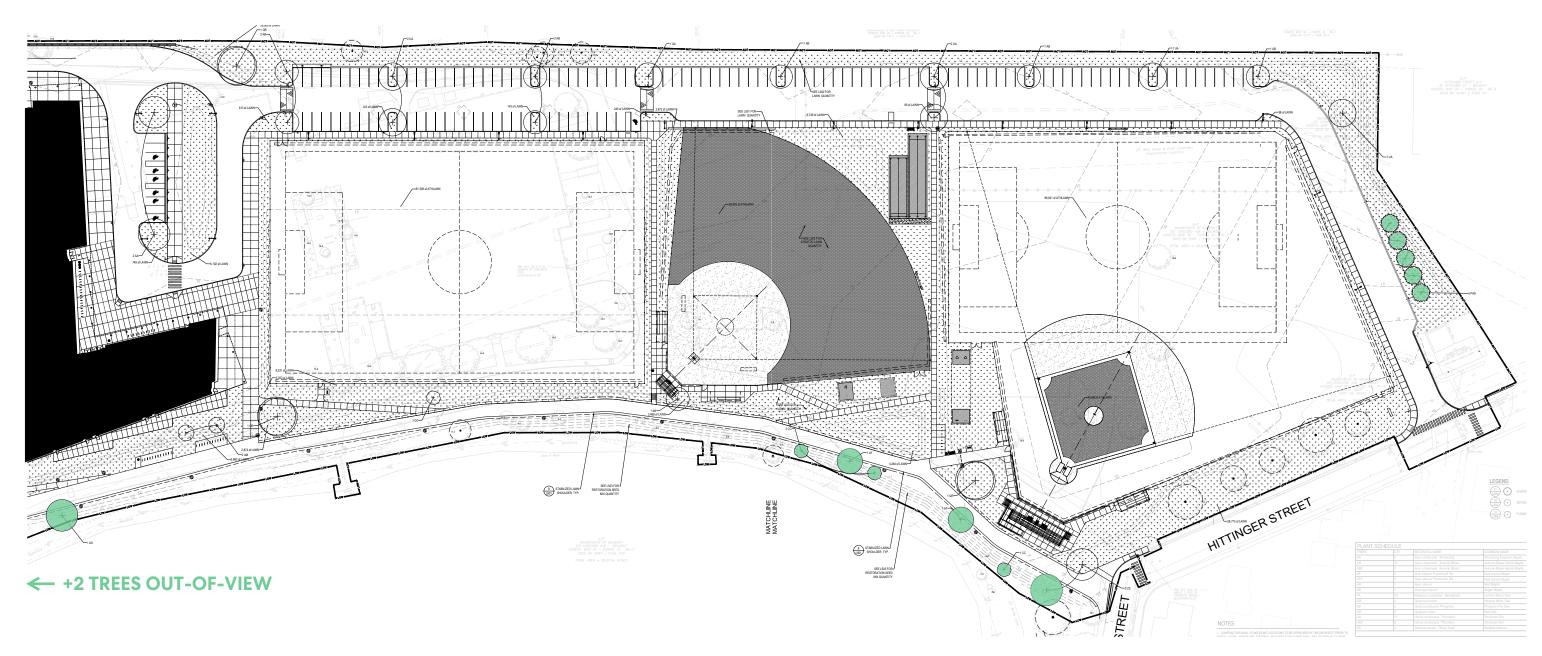

### **REPLACE MASONRY BASEBALL BACKSTOP WITH FENCE**



### Perkins&Will

# A.02 / A.02a

### REMOVE OR REPLACE OUTER PERIMETER CONCRETE SIDEWALKS NORTH AND EAST OF BASEBALL FIELD WITH ASPHALT



#### Perkins&Will

# A.03 / A.03a

### REMOVE <u>OR</u> REPLACE EAST SIDEWALK AT BASEBALL FIELD W/ ASPHALT



#### Perkins&Will

# A.04 / A.04b

### REMOVE OR REPLACE WEST AND NORTH SIDEWALKS AT SOFTBALL FIELD W/ ASPHALT



#### Perkins&Will

#### REPLACE REMAINING PHASE 2 SPORTS FIELDS SIDEWALKS WITH ASPHALT



#### Perkins&Will

### **REDUCE PARKING (59 SPACES) AND ASSOCIATED ISLAND TREES (5)**



### Perkins&Will

# A.07 / A.13

## REDUCE OR REMOVE IRRIGATION



### Perkins&Will

### REMOVE TREES ALONG POND (9) & SMALL GROUPING ON EAST SIDE (5)



#### Perkins&Will

### **ELIMINATE BLUE LIGHTS / PHONES IN PHASE 2**



### Perkins&Will

### **ELIMINATE (2) SITE WATER FOUNTAINS / BOTTLE FILLERS**



#### Perkins&Will

### **KEEP TEMPORARY PARKING**



### Perkins&Will

#### **ELIMINATE ALL SOD AND GO TO HYDROSEEDING**



### ELIMINATE PLAYING FIELD SUBDRAINAGE, IMPORTED MATERIAL, AND LOWER FIELD ELEV. USING SOIL STOCKPILE



#### Perkins&Will

### **ELIMINATE ALL FENCING IN PHASE 2 AROUND ALL FIELDS**



### Perkins&Will

### ELIMINATE ALL FIELD SCOREBOARDS, DUGOUTS, BENCHES, AND ASSOCIATED ATHLETIC EQUIPMENT



#### Perkins&Will