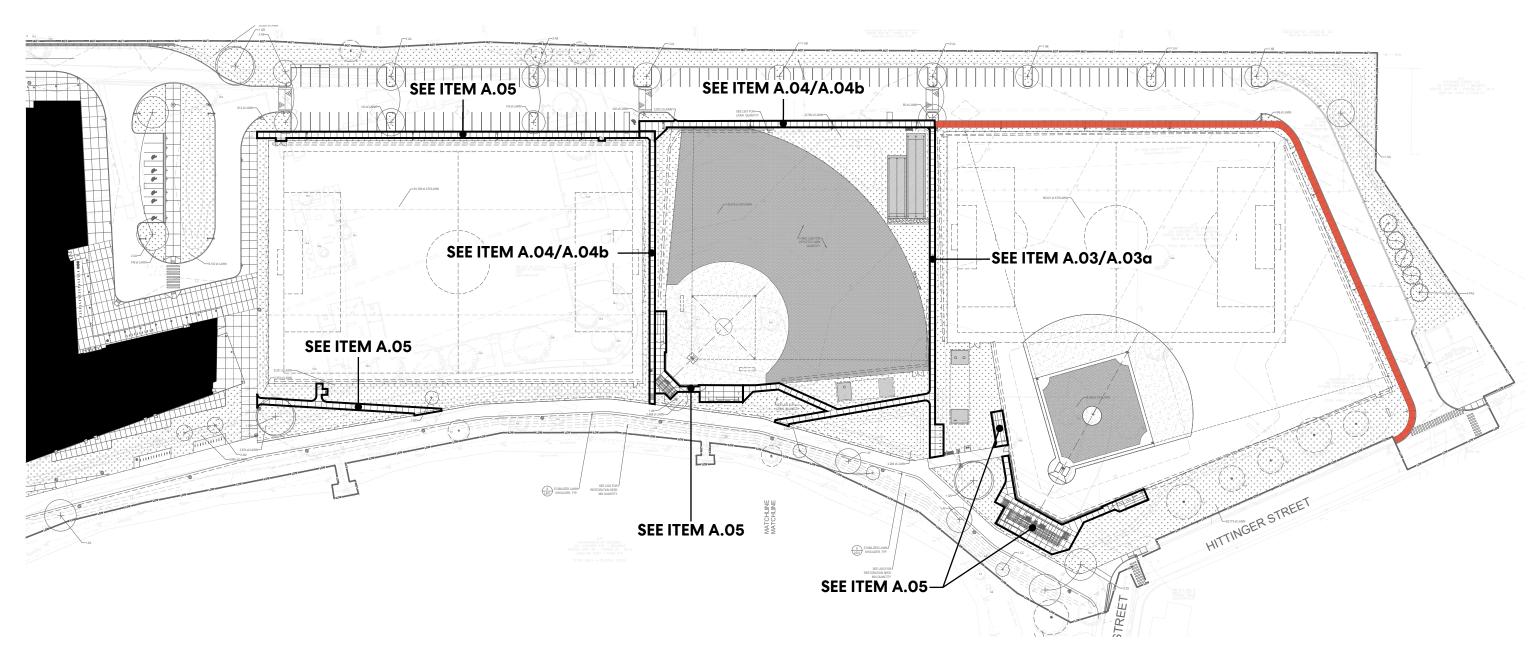

# A.03 / A.03a

### REMOVE <u>OR</u> REPLACE EAST SIDEWALK AT BASEBALL FIELD W/ ASPHALT

#### Perkins&Will

# A.04 / A.04b

### REMOVE OR REPLACE WEST AND NORTH SIDEWALKS AT SOFTBALL FIELD W/ ASPHALT