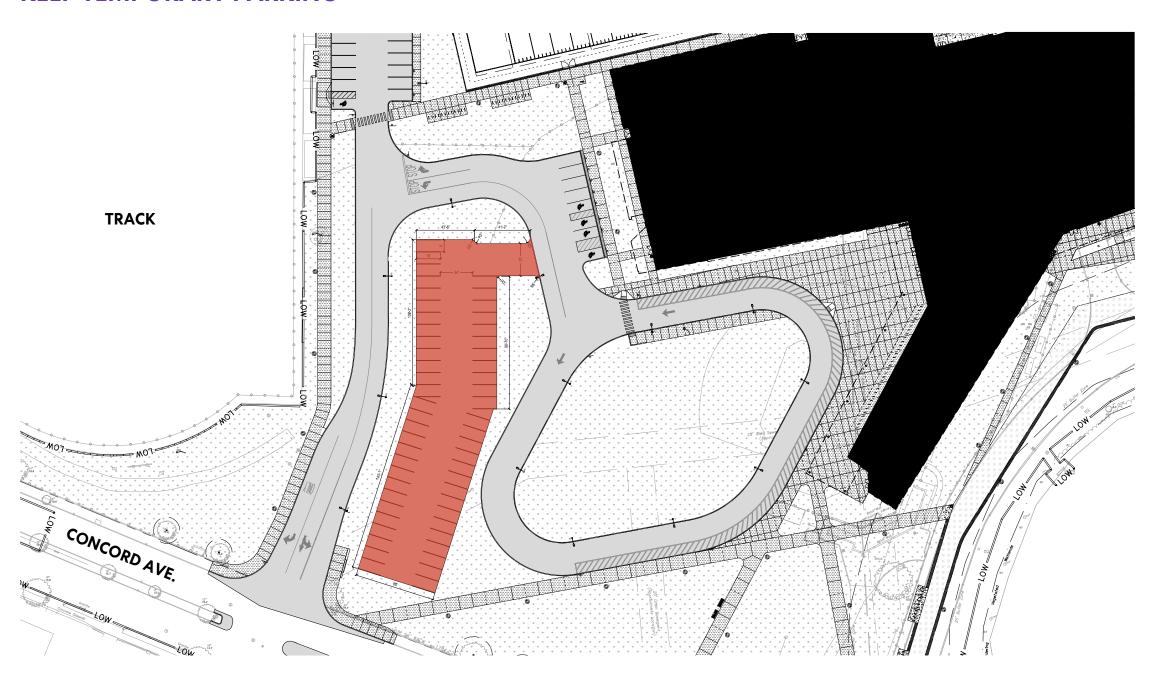

EAST OF BASEBALL FIELD WITH ASPHALT



#### Perkins&Will

# A.03 / A.03a

### REMOVE <u>OR</u> REPLACE EAST SIDEWALK AT BASEBALL FIELD W/ ASPHALT



#### Perkins&Will

# A.04 / A.04b

### REMOVE OR REPLACE WEST AND NORTH SIDEWALKS AT SOFTBALL FIELD W/ ASPHALT



#### Perkins&Will

#### REPLACE REMAINING PHASE 2 SPORTS FIELDS SIDEWALKS WITH ASPHALT



#### Perkins&Will

### **REDUCE PARKING (59 SPACES) AND ASSOCIATED ISLAND TREES (5)**



### Perkins&Will

# A.07 / A.13

## REDUCE OR REMOVE IRRIGATION



### Perkins&Will

### REMOVE TREES ALONG POND (9) & SMALL GROUPING ON EAST SIDE (5)



#### Perkins&Will

### **ELIMINATE BLUE LIGHTS / PHONES IN PHASE 2**



### Perkins&Will

### **ELIMINATE (2) SITE WATER FOUNTAINS / BOTTLE FILLERS**



#### Perkins&Will

### **KEEP TEMPORARY PARKING**



### Perkins&Will

#### **ELIMINATE ALL SOD AND GO TO HYDROSEEDING**



### ELIMINATE PLAYING FIELD SUBDRAINAGE, IMPORTED MATERIAL, AND LOWER FIELD ELEV. USING SOIL STOCKPILE



#### Perkins&Will

### **ELIMINATE ALL FENCING IN PHASE 2 AROUND ALL FIELDS**



### Perkins&Will

### ELIMINATE ALL FIELD SCOREBOARDS, DUGOUTS, BENCHES, AND ASSOCIATED ATHLETIC EQUIPMENT



#### Perkins&Will