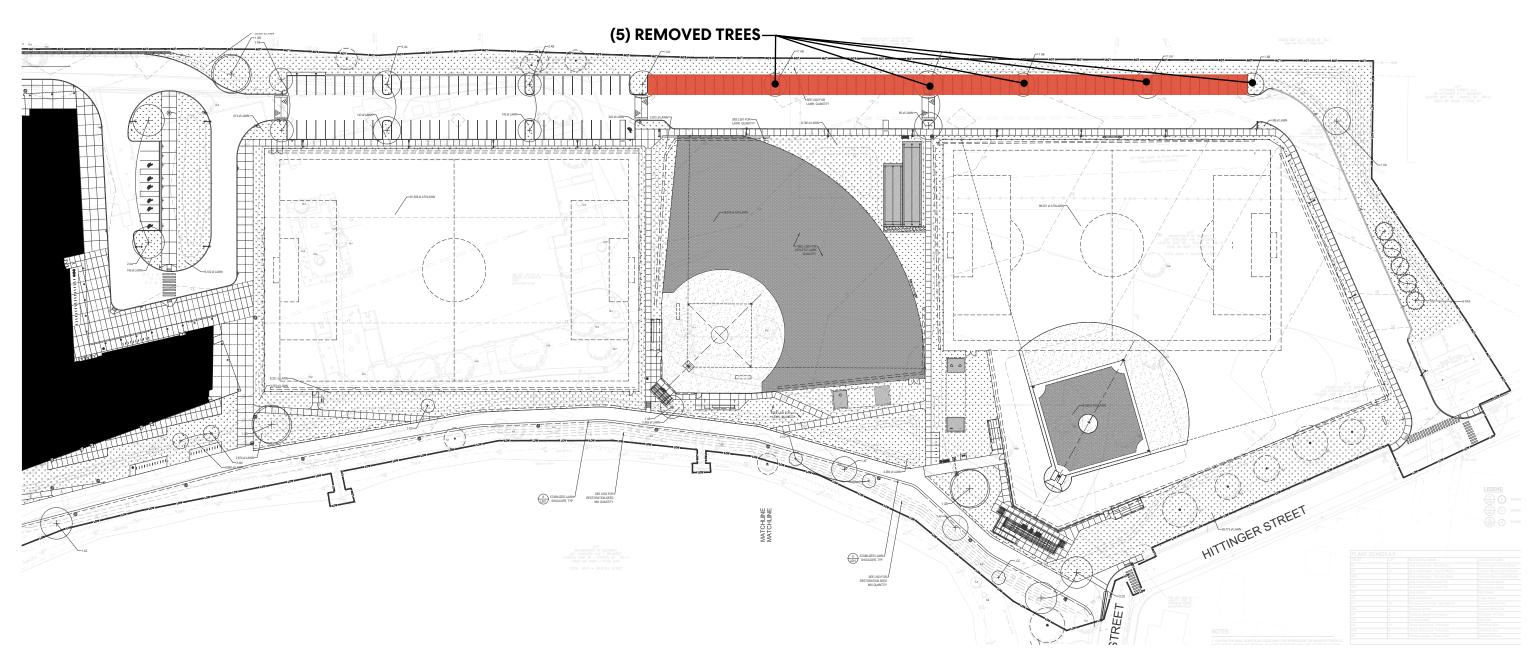

### **REPLACE MASONRY BASEBALL BACKSTOP WITH FENCE**



### Perkins&Will

# A.02 / A.02a

### REMOVE OR REPLACE OUTER PERIMETER CONCRETE SIDEWALKS NORTH AND EAST OF BASEBALL FIELD WITH ASPHALT



#### Perkins&Will

# A.03 / A.03a

### REMOVE <u>OR</u> REPLACE EAST SIDEWALK AT BASEBALL FIELD W/ ASPHALT



#### Perkins&Will

# A.04 / A.04b

### REMOVE OR REPLACE WEST AND NORTH SIDEWALKS AT SOFTBALL FIELD W/ ASPHALT



#### Perkins&Will

#### REPLACE REMAINING PHASE 2 SPORTS FIELDS SIDEWALKS WITH ASPHALT



#### Perkins&Will

### **REDUCE PARKING (59 SPACES) AND ASSOCIATED ISLAND TREES (5)**



### Perkins&Will

# A.07 / A.13

## REDUCE OR REMOVE IRRIGATION



### Perkins&Will

### REMOVE TREES ALONG POND (9) & SMALL GROUPING ON EAST SIDE (5)



#### Perkins&Will

### **ELIMINATE BLUE LIGHTS / PHONES IN PHASE 2**



### Perkins&Will

### **ELIMINATE (2) SITE WATER FOUNTAINS / BOTTLE FILLERS**



#### Perkins&Will

### **KEEP TEMPORARY PARKING**



### Perkins&Will

#### **ELIMINATE ALL SOD AND GO TO HYDROSEEDING**



### ELIMINATE PLAYING FIELD SUBDRAINAGE, IMPORTED MATERIAL, AND LOWER FIELD ELEV. USING SOIL STOCKPILE



#### Perkins&Will

### **ELIMINATE ALL FENCING IN PHASE 2 AROUND ALL FIELDS**



### Perkins&Will

### ELIMINATE ALL FIELD SCOREBOARDS, DUGOUTS, BENCHES, AND ASSOCIATED ATHLETIC EQUIPMENT



#### Perkins&Will