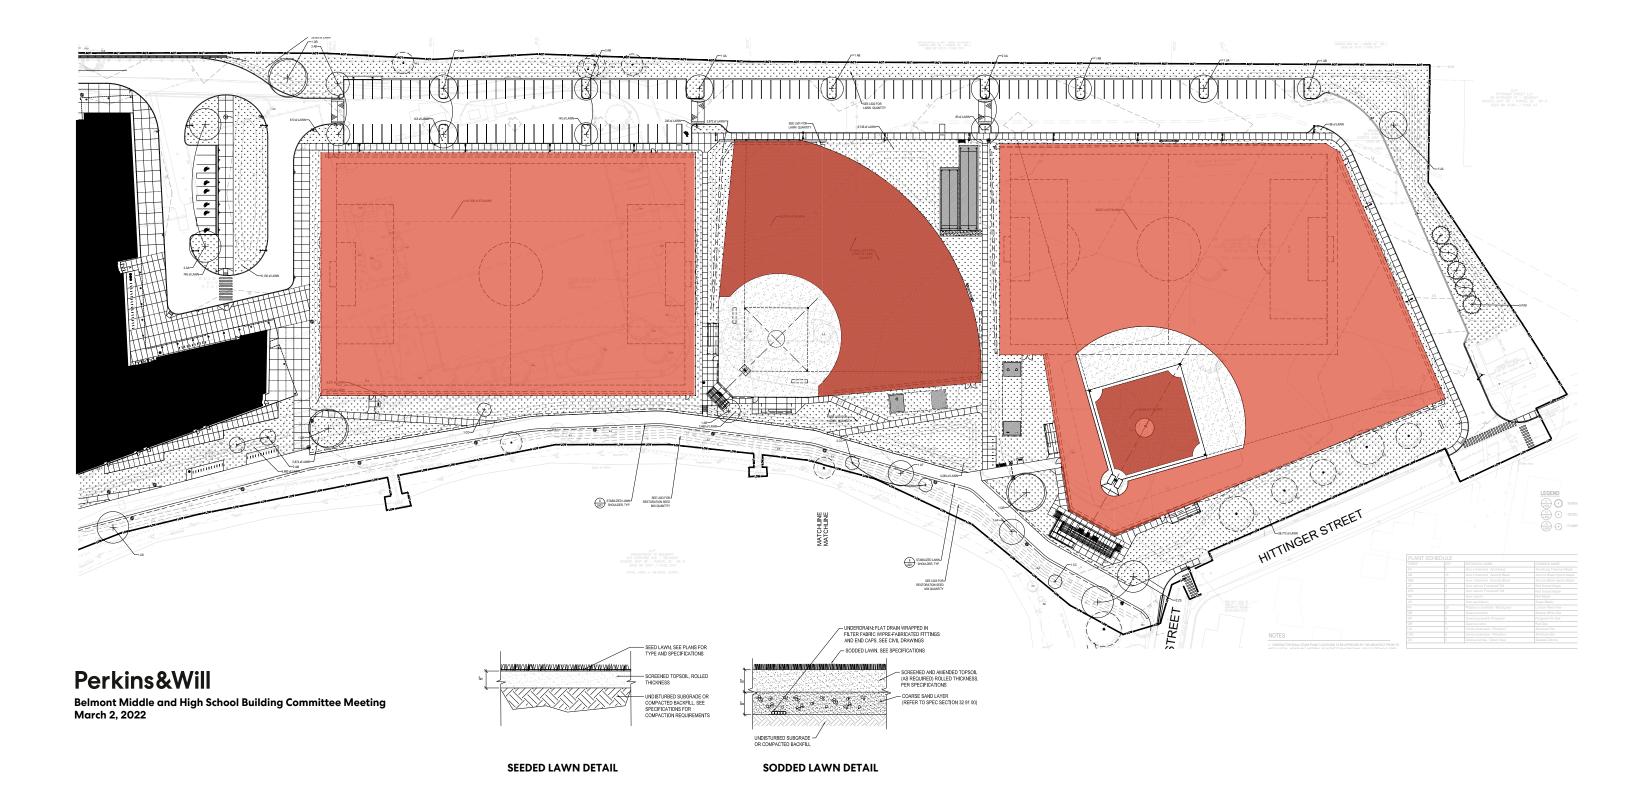

#### **ELIMINATE ALL SOD AND GO TO HYDROSEEDING**

### ELIMINATE PLAYING FIELD SUBDRAINAGE, IMPORTED MATERIAL, AND LOWER FIELD ELEV. USING SOIL STOCKPILE