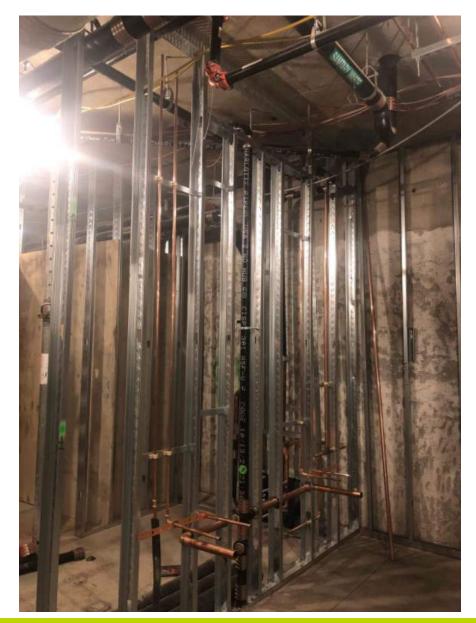

#### Locker Room Renovation

Boiler Room to Locker Room Renovation

Installation steel decking

- Steel Erection

Steel Erection