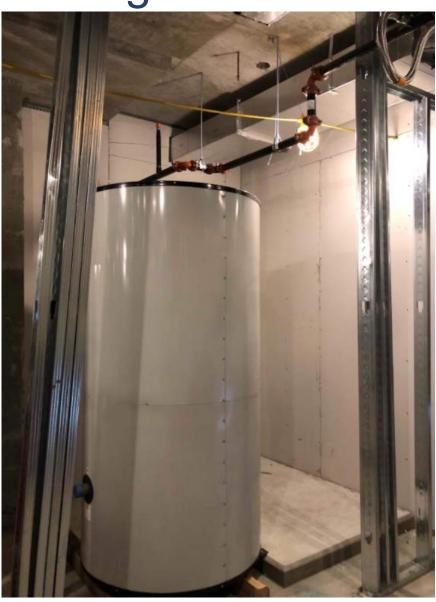

#### Locker Room Renovation

Boiler Room to Locker Room Renovation

Installation steel decking

- Steel Erection

Steel Erection