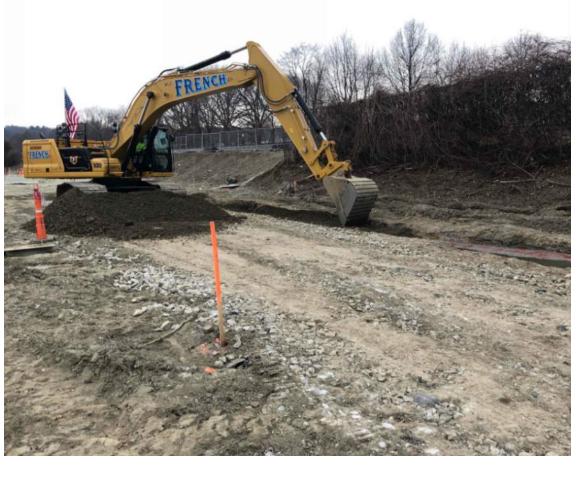

casework punch list
  - o Complete PA system cutover with Belmont Light
  - Install motorized shades
  - Expose steel connections at Phasing wall for Phase 2 tie-in
  - o Continue troubleshooting lighting controls
  - Cutover permanent generator

#### Phase 2

- o Continue installation of phase 2 utilities
- Continue installation of retaining wall
- Continue renovation of Field House Locker Rooms
  - Complete installation of in-wall blocking
  - Continue installation of drywall
- Continue erection of structural steel for Areas D and F
  - o Complete D wing steel erection
  - Start F wing steel erection
- Continue decking and detailing Areas D and F
- Start preparing Area D slabs on metal deck

#### **SKANSKA**

## **Progress Photos**

Primary Electrical Duct Bank along North side of site







#### Locker Room Renovation



Boiler Room to Locker Room Renovation



Installation steel decking



- Steel Erection



Steel Erection