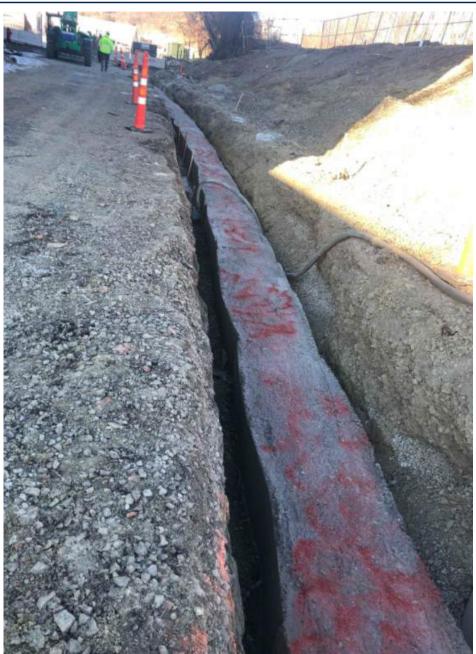

sework punch list
  - o Complete PA system cutover with Belmont Light
  - Install motorized shades
  - Expose steel connections at Phasing wall for Phase 2 tie-in
  - o Continue troubleshooting lighting controls
  - Cutover permanent generator

#### Phase 2

- o Continue installation of phase 2 utilities
- Continue installation of retaining wall
- Continue renovation of Field House Locker Rooms
  - Complete installation of in-wall blocking
  - Continue installation of drywall
- Continue erection of structural steel for Areas D and F
  - o Complete D wing steel erection
  - Start F wing steel erection
- Continue decking and detailing Areas D and F
- Start preparing Area D slabs on metal deck

#### **SKANSKA**

## **Progress Photos**

Primary Electrical Duct Bank along North side of site







#### Locker Room Renovation



Boiler Room to Locker Room Renovation



Installation steel decking



- Steel Erection



Steel Erection