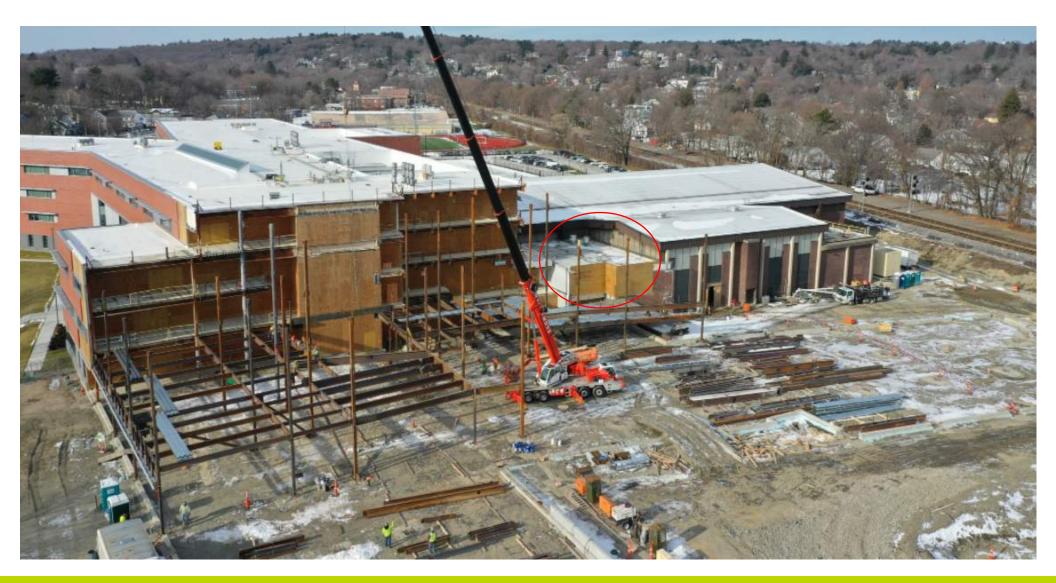

l for Phase 2 tie-in
  - o Continue troubleshooting lighting controls
  - Cutover permanent generator

#### Phase 2

- o Continue installation of phase 2 utilities
- Continue installation of retaining wall
- Continue renovation of Field House Locker Rooms
  - Complete installation of in-wall blocking
  - Continue installation of drywall
- Continue erection of structural steel for Areas D and F
  - o Complete D wing steel erection
  - Start F wing steel erection
- Continue decking and detailing Areas D and F
- Start preparing Area D slabs on metal deck

#### **SKANSKA**

## **Progress Photos**

Primary Electrical Duct Bank along North side of site







#### Locker Room Renovation



Boiler Room to Locker Room Renovation



Installation steel decking



- Steel Erection



Steel Erection