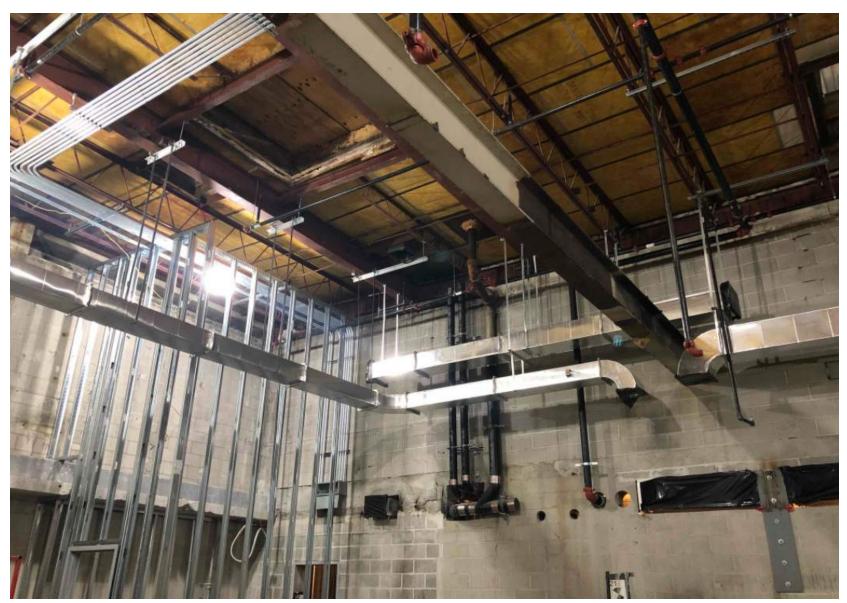

#### Locker Room Renovation

Boiler Room to Locker Room Renovation

Installation steel decking

- Steel Erection

Steel Erection