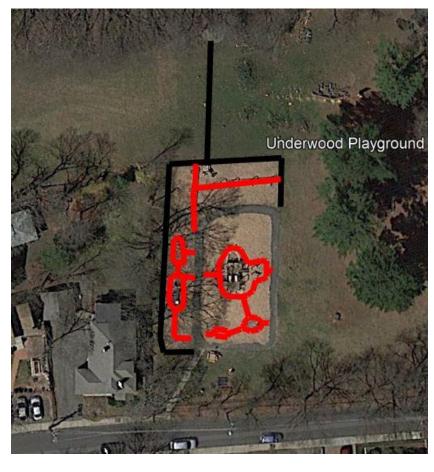

#### Playground

Accessibility issues include lack of an accessible route around the playgrounds with the swings and slides. There is also a lack of an impact attenuating accessible route to the play components inside the boundary of the playgrounds. See the following diagram depicting accessible routes around the playgrounds (in black) and to the play components in the playgrounds (in red). The route to the tetherball court is also shown: