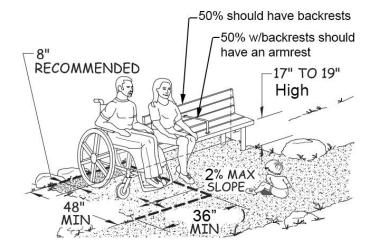

 Recommend providing clear floor space of 36" wide minimum by 48" deep alongside one bench so that a wheelchair user can sit alongside someone sitting on the bench. See the following diagram:

Recommend providing an on-street accessible parking space with a sign displaying the International Symbol of Accessibility (ISA) and a curb ramp by the entrance to the park.