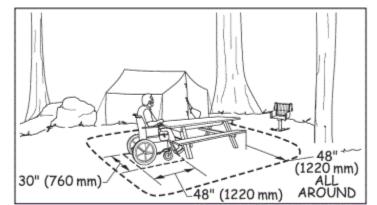

# **Best Practice and Inclusive Design**

Best practice and inclusive design recommendations include elements that are not required in the standards but may create enhanced experiences for all users.

- IHCD strongly recommends exploring the possibility of an alternative surface to engineered wood fiber (EWF). Over time, EWF requires continuous maintenance to ensure the surface is maintained in operable working condition (stable, firm and slip-resistant). In addition, when used in combination with other surfaces required for accessible routes to play components in Massachusetts, it will present a challenge to prevent level changes at the transition points between EWF and other surfaces, and to keep the accessible routes clear of EWF.
- Recommend providing a 48" wide min. stable, firm and slip resistant surface under and around an accessible picnic table once it is placed in the picnic area and connected to an accessible route. See the following diagram: