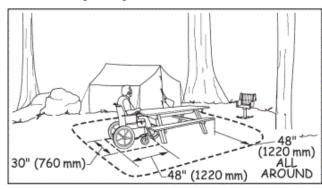

### **Best Practice and Inclusive Design**

Best practice and inclusive design recommendations include elements that are not required in the standards but may create enhanced experiences for all users.

- Recommend providing contrasting strips on stair treads.
- Recommend providing a sign with raised characters and braille at permanent rooms where no sign is provided.
- Recommend providing handrail extensions that extend 12" past the bottom stair at exterior stairs at the northwest exits.
- Recommend providing a second handrail at the stair to the stage.
- Recommend providing handrails at exterior stair from the dressing room level.
- Recommend providing a 48" wide stable, firm and slip resistant walking surface around accessible picnic tables. See the following image: