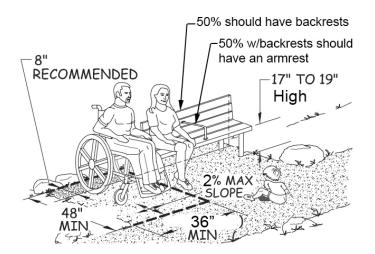

 Recommend providing clear floor space alongside at least one bench in each area where benches are provided so that a wheelchair user can sit shoulder to shoulder with a person seated at the bench. See the following image: