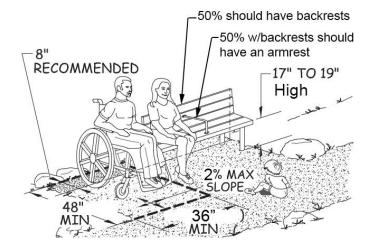

 Recommend providing clear floor space of 36" wide minimum by 48" deep alongside at least one bench that is located on an accessible route so that a wheelchair user can sit with their shoulders aligned alongside someone sitting on the bench.
 See the following diagram: