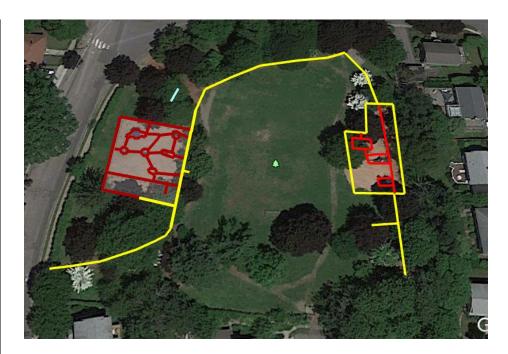

#### Playground and Park Circulation

Accessibility issues include lack of an accessible route to and around the two playgrounds. There is also a lack of an impact-attenuating accessible route to the play components inside the boundary of the playgrounds. See the following diagram depicting accessible routes to and around the playgrounds from entrances (in yellow) and to the play components in the playgrounds (in red). A stone dust route to the bike rack is shown in light blue.