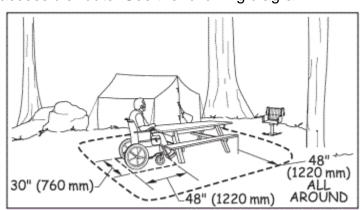

### **Best Practice and Inclusive Design**

Best practice and inclusive design recommendations include elements that are not required in the standards but may create enhanced experiences for all users.

- IHCD strongly recommends exploring the possibility of an alternative surface to engineered wood fiber (EWF). Over time, EWF requires continuous maintenance to ensure the surface is maintained in operable working condition (stable, firm and slip-resistant). In addition, when used in combination with other surfaces required for accessible routes to play components in Massachusetts, it will present a challenge to prevent level changes at the transition points between EWF and other surfaces, and to keep the accessible routes clear of EWF.
- Recommend providing a 48" wide min. stable, firm and slip resistant surface under and around an accessible picnic table once it is placed in the picnic area and connected to an accessible route. See the following diagram: