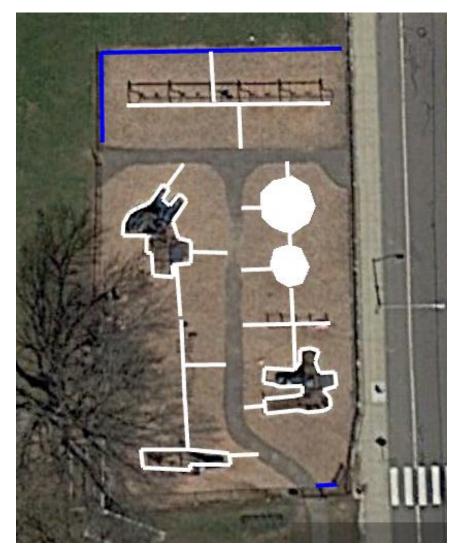

#### Playground

Accessibility issues include a lack of an impact attenuating accessible route to the play components inside the boundary of the playgrounds. In addition, there is no accessible route around the playground. At minimum IHCD recommends providing an accessible route around the north and northwest sides of the playground. Other routes may be too close to the area that is required to be an impact-attenuating surface to be required. See the following image for proposed asphalt routes outlined in blue and proposed poured-in-place rubber routes shown in white: