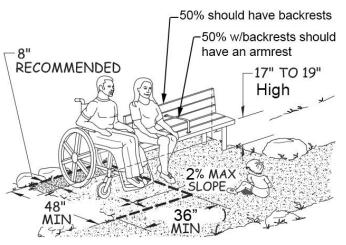

### **Best Practice and Inclusive Design**

Best practice and inclusive design recommendations include elements that are not required in the standards but may create enhanced experiences for all users.

- Recommend providing a 10" high solid surface (kickplate) on the push side of all gates.
- Recommend providing clear floor space alongside one bench in each area of the park so that a person using a wheelchair or wheeled mobility device can sit shoulder to shoulder with a person seated on the bench. See the following diagram: