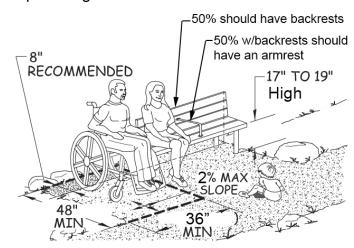

### **Best Practice and Inclusive Design**

Best practice and inclusive design recommendations include elements that are not required in the standards but may create enhanced experiences for all users.  Recommend providing a firm, stable and slip resistant clear floor space alongside at least one bench in each sitting area so that a person using a wheelchair can sit shoulder-toshoulder with a person seated on the bench. Also recommend providing at least one bench with arms.

| ID | Location                                                     | Floor    | Room         | Element                        | Туре        | Photo     | Issues                                | Current<br>Measure | Recommendations                                                                                                                                                                                                                                                                      | Quantity | Price | Cost<br>Estimation |
|----|--------------------------------------------------------------|----------|--------------|--------------------------------|-------------|-----------|---------------------------------------|--------------------|--------------------------------------------------------------------------------------------------------------------------------------------------------------------------------------------------------------------------------------------------------------------------------------|----------|-------|--------------------|
|    | Interior Acces                                               | ss Route | <del>)</del> |                                |             |           |                                       |                    |                                                                                                                                                                                                                                                                                      |          |       |                    |
| 10 | Newspapers<br>and<br>Magazines -<br>West Side of<br>Building | 1        |              | Interior<br>Access<br>Route    | N/A         |           | Route < 36" wide                      | 30.5"              | Relocate chairs to ensure that a clear width of 36" min. is maintained at the accessible route.                                                                                                                                                                                      | 1        | Labor | \$0                |
| 11 | Young Adult<br>Section -<br>East Side of<br>Building         | 1        |              | Interior<br>Access<br>Route    | N/A         |           | Route < 36" wide                      | 34.25"             | Ensure that a clear width of 36" min. is maintained at the accessible route.                                                                                                                                                                                                         | 1        | Labor | \$0                |
| 12 | Children's<br>Library                                        | G        |              | Interior<br>Access<br>Route    | N/A         |           | Route < 36" wide                      | 33.5"              | Ensure that a clear width of 36" min. is maintained at the accessible route.                                                                                                                                                                                                         | 1        | Labor | \$0                |
|    | Benches                                                      |          |              |                                |             |           |                                       |                    |                                                                                                                                                                                                                                                                                      |          |       |                    |
| 13 | South of<br>Library -<br>Picnic Area                         | Ext.     |              | 3enches                        | N/A         | TEH) LIVE |                                       |                    | Recommend providing a firm, stable and slip resistant clear floor space alongside at least one bench in each sitting area so that a person using a wheelchair can sit shoulder-to-shoulder with a person seated on the bench. Also recommend providing at least one bench with arms. |          | -     | \$0                |
|    | Doors, Doorw                                                 | ays, & C | Gates        |                                |             |           |                                       |                    |                                                                                                                                                                                                                                                                                      |          |       |                    |
| 14 | Accessible Toilet Room - Ground Level Central Hallway        | G        |              | Doors,<br>Doorways,<br>& Gates | Toilet Room |           | Maneuvering clearance(s) not provided | -                  | Minimum require 18" pull-side maneuvering clearance not provided. Provide an automatic door opener.                                                                                                                                                                                  | 1        | 3060  | \$3060             |