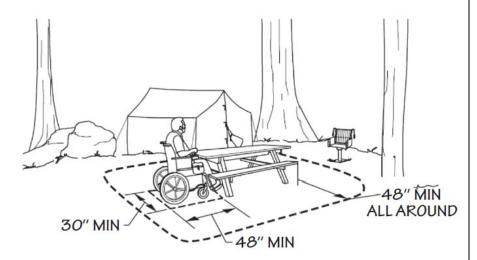

### **Additional Accessibility Issues**

- Interior access routes are narrower than the minimum width required due to the placement of furniture such as bookcases and chairs.
- Lack of an accessible picnic table with the minimum required knee and toe clearance in the picnic area.
- Lack of a coat rod within accessible reach range.

 Recommend proving a 48" min. firm, stable and slip resistant surface around the exterior of each accessible picnic table at the library.

- Recommend providing rail extensions that extend 12" beyond the top and bottom riser on both sides of all stairway handrails in the library.
- Recommend providing color contrasting strips on stairway treads.